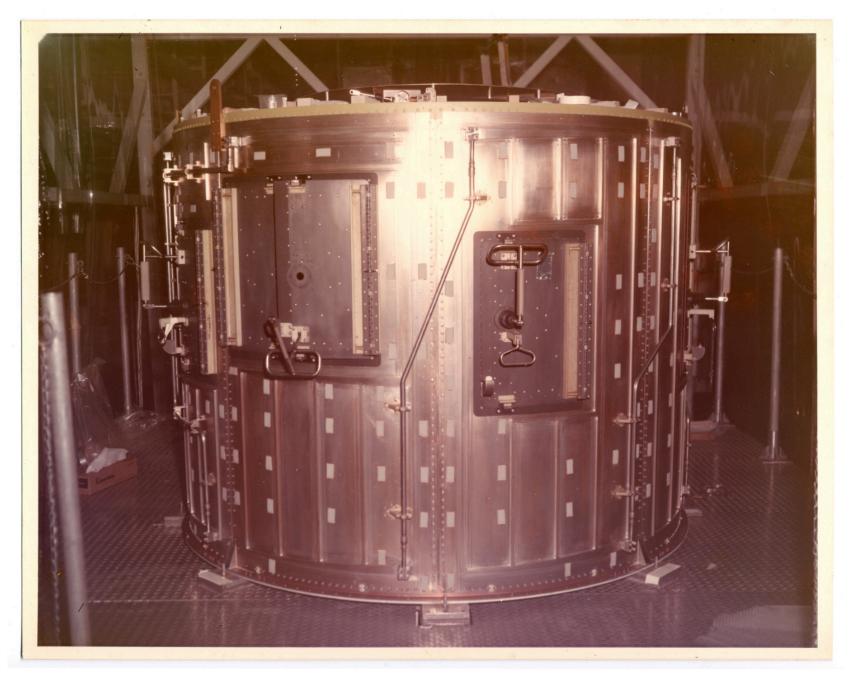

There is a still caption on the back which reads: "ATM FLIGHT CANNISTER SHOWING TUBES AND WIRING ALONG THE SIDE"

There is a still caption on the back which reads: "ATM SUN-END CANNISTER BEING INVERTED."