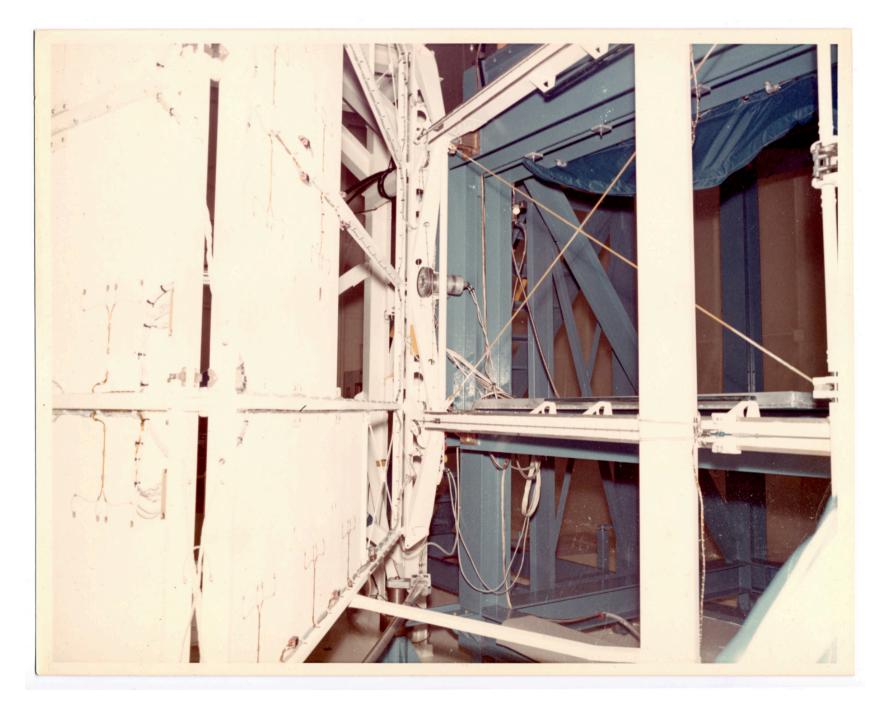

There is a still caption on the back which reads: "ATM FLIGHT CANNISTER SHOWING TUBES AND WIRING ALONG THE SIDE"

There is a still caption on the back which reads: "ATM SUN-END CANNISTER BEING INVERTED."