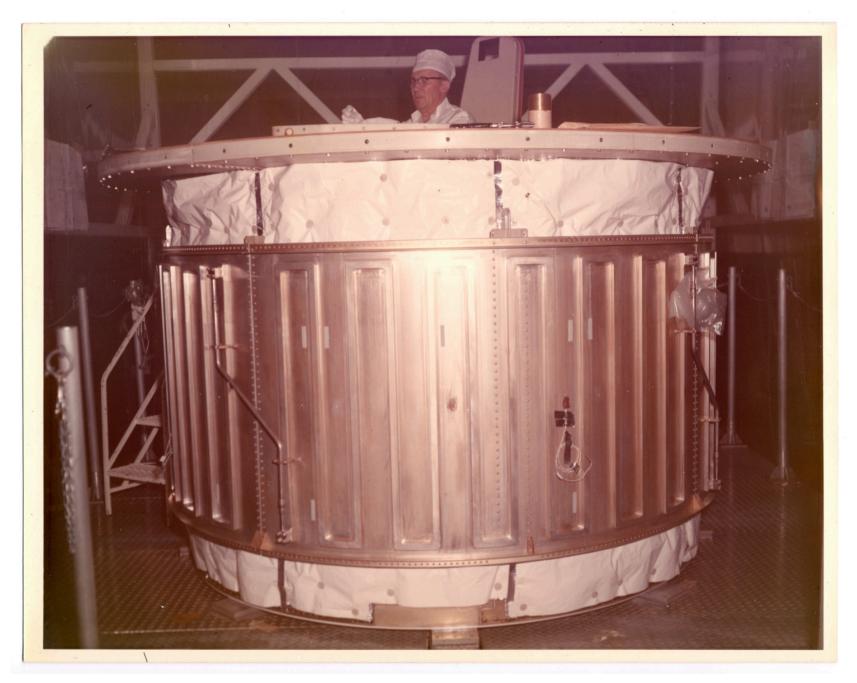

There is a still caption on the back which reads: "ASSEMBLING W/S END AT CANISTER TO FLIGHT SPAR."

There is a still caption on the back which reads: "OVERALL VIEW OF ATM FLIGHT CANNISTER BLDG-4755."

There is a still caption on the back which reads: "OVERALL VIEW OF ATM FLIGHT CANNISTER."

There is a still caption on the back which reads: "ATM FLIGHT CANNISTER SHOWING TUBES AND WIRING ALONG THE SIDE"

There is a still caption on the back which reads: "ATM SUN-END CANNISTER BEING INVERTED."