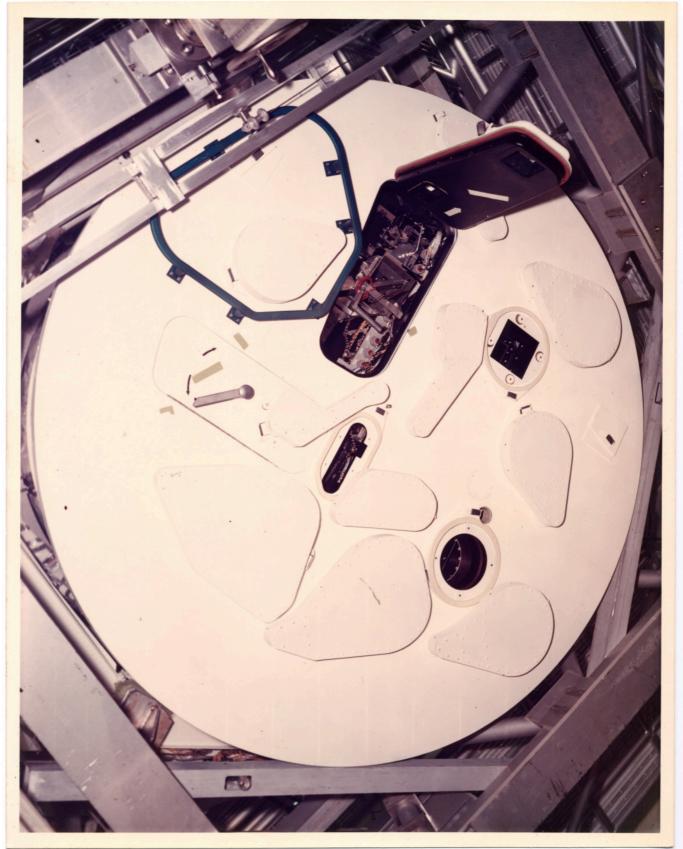

There is a still caption on the back which reads: "ATM C2F2 TEST SEQUENCE."

There is a still caption on the back which reads: "FLIGHT UNIT SPAR AND EXPERIMENTS SUN END ATM."

There is a still caption on the back which reads: "ATM FLIGHT MODEL QUALITY CHECKOUT. VIEW-4"