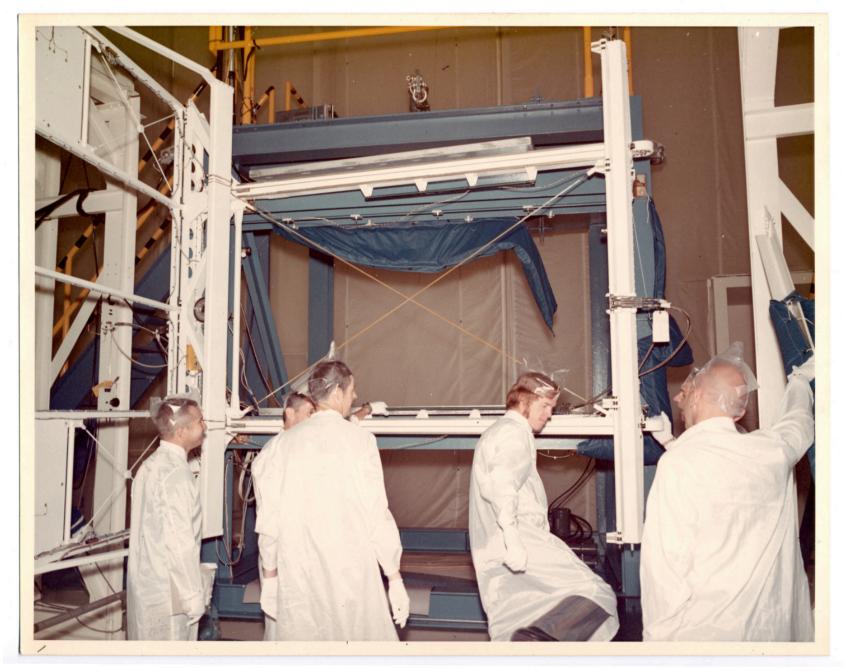

There is a still caption on the back which reads: "ASSEMBLING W/S END ATM CANISTER TO FLIGHT SPARK."

There is a still caption on the back which reads: "ATM EXPERIMENT ALIGNMENT TEST, CANISTER SUNEND LOOKING UP."

There is a still caption on the back which reads: "ASSEMBLING W/S END AT CANISTER TO FLIGHT SPAR."

There is a still caption on the back which reads: "OVERALL VIEW OF ATM FLIGHT CANNISTER BLDG-4755."

There is a still caption on the back which reads: "OVERALL VIEW OF ATM FLIGHT CANNISTER."