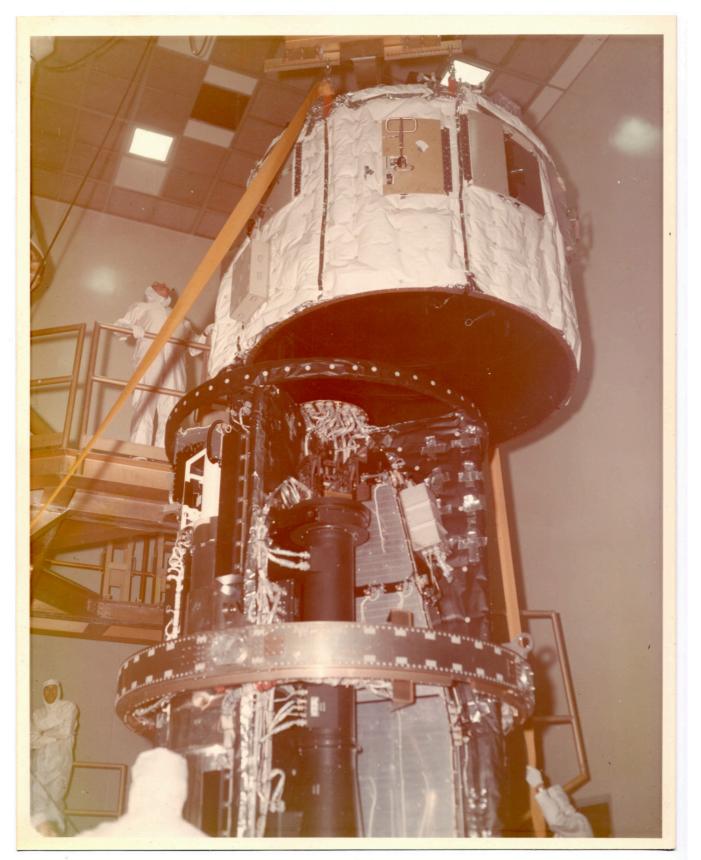

There is a still caption on the back which reads: "ASSEMBLING W/S END AT CANISTER TO FLIGHT SPAR."

There is a still caption on the back which reads: "OVERALL VIEW OF ATM FLIGHT CANNISTER BLDG-4755."

There is a still caption on the back which reads: "OVERALL VIEW OF ATM FLIGHT CANNISTER."

There is a still caption on the back which reads: "ATM FLIGHT CANNISTER SHOWING TUBES AND WIRING ALONG THE SIDE"

There is a still caption on the back which reads: "ATM SUN-END CANNISTER BEING INVERTED."