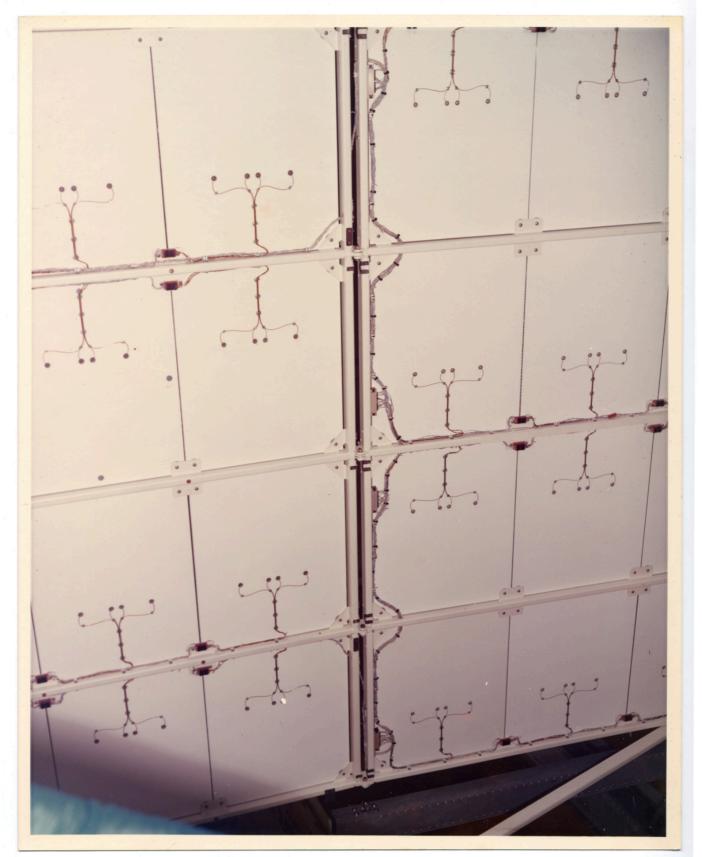

There is a still caption on the back which reads: "ATM SOLAR ARRAY WING FLIGHT NO. -1(VIEW NO-2)"

There is a still caption on the back which reads: "ATM SOLAR WING DEPLOYMENT SECTION"

There is a still caption on the back which reads: "ATM SOLAR WIND DEPLOYMENT SECTION"

There is a still caption on the back which reads: "ATM SOLAR WIND DEPLOYMENT SECTION"

There is a still caption on the back which reads: "ATM SOLAR WIND DEPLOYMENT MOTORS"

There is a still caption on the back which reads: "ATM SOLAR WIND DEPLOYMENT SECTION & MOTORS"