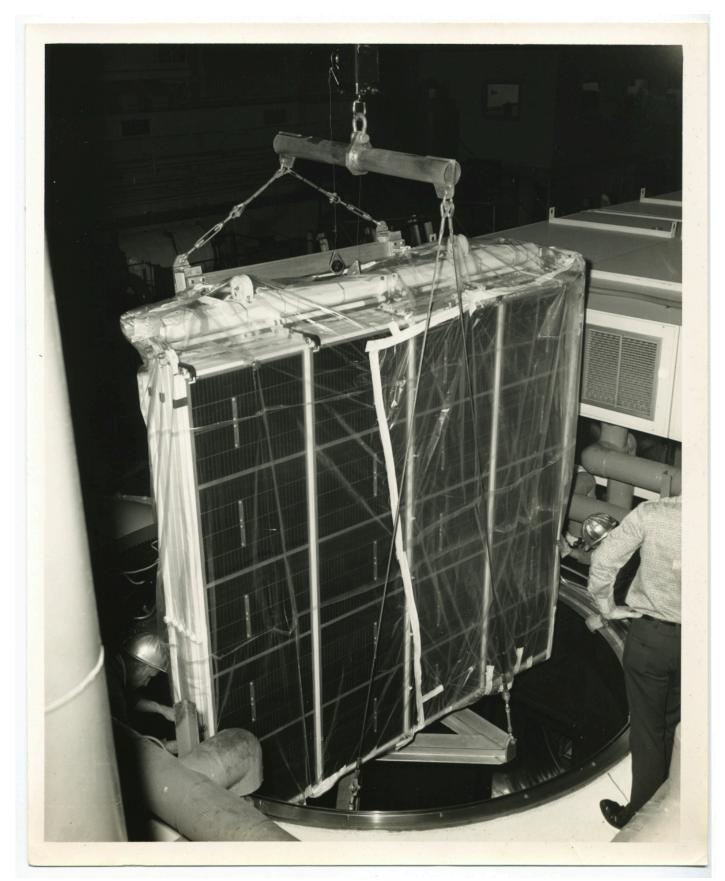

There is a still caption on the back which reads: "INSTALLATION OF SOLAR WIND ON ATM PROTOTYPE."

There is a still caption on the back which reads: "ATM SOLAR ARRAY REMOVAL FROM SUN SPOT VACUUM CHAMBER"