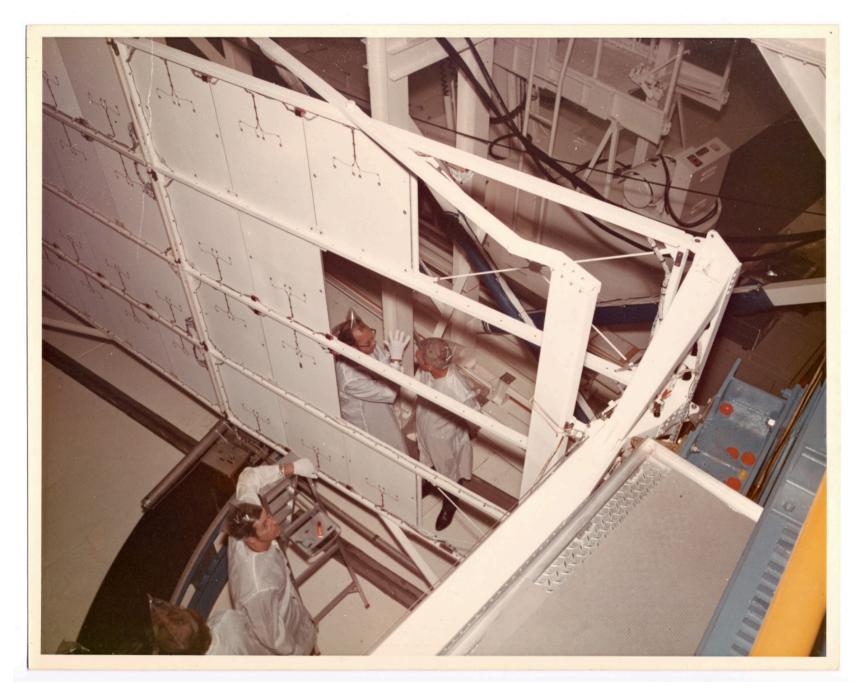

There is a still caption on the back which reads: "ASSEMBLING W/S END ATM CANISTER TO FLIGHT SPARK."

There is a still caption on the back which reads: "ATM EXPERIMENT ALIGNMENT TEST, CANISTER SUNEND LOOKING UP."

There is a still caption on the back which reads: "ASSEMBLING W/S END AT CANISTER TO FLIGHT SPAR."

There is a still caption on the back which reads: "OVERALL VIEW OF ATM FLIGHT CANNISTER BLDG-4755."

There is a still caption on the back which reads: "OVERALL VIEW OF ATM FLIGHT CANNISTER."