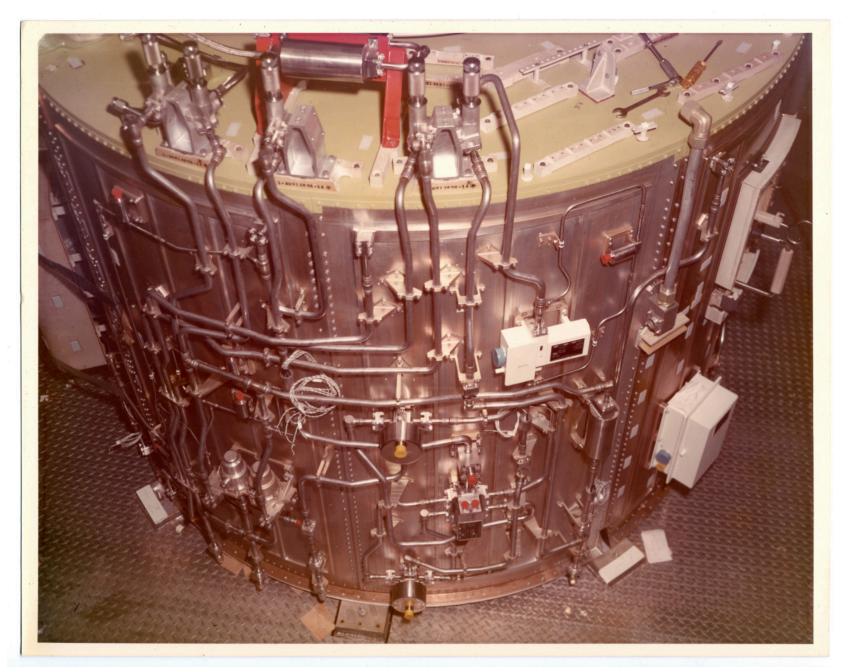

There is a still caption on the back which reads: "ATM FLIGHT CANNISTER SHOWING TUBES AND WIRING ALONG THE SIDE"

There is a still caption on the back which reads: "ATM SUN-END CANNISTER BEING INVERTED."