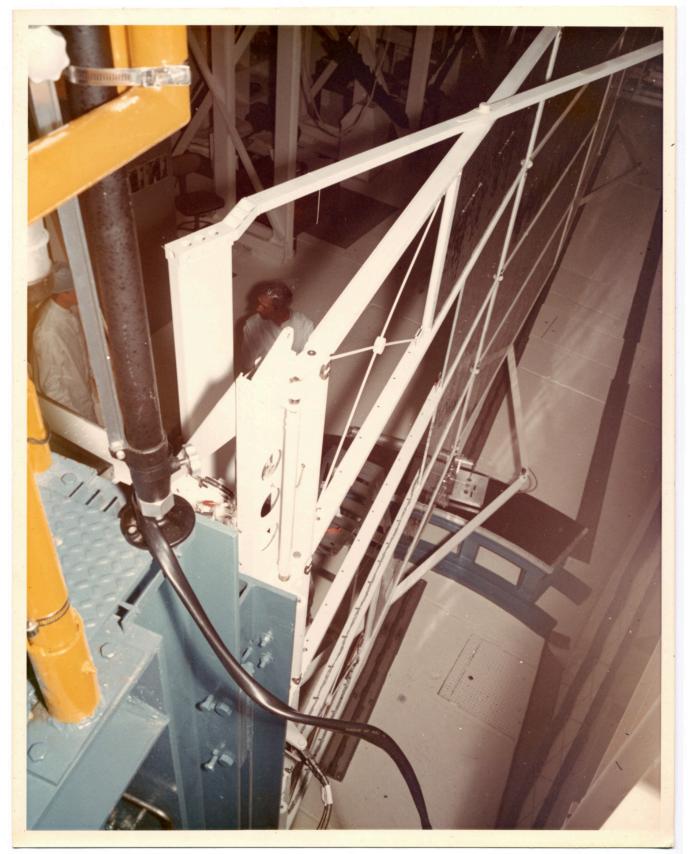

There is a still caption on the back which reads: "ASSEMBLING W/S END AT CANISTER TO FLIGHT SPAR."

There is a still caption on the back which reads: "OVERALL VIEW OF ATM FLIGHT CANNISTER BLDG-4755."

There is a still caption on the back which reads: "OVERALL VIEW OF ATM FLIGHT CANNISTER."

There is a still caption on the back which reads: "ATM FLIGHT CANNISTER SHOWING TUBES AND WIRING ALONG THE SIDE"

There is a still caption on the back which reads: "ATM SUN-END CANNISTER BEING INVERTED."