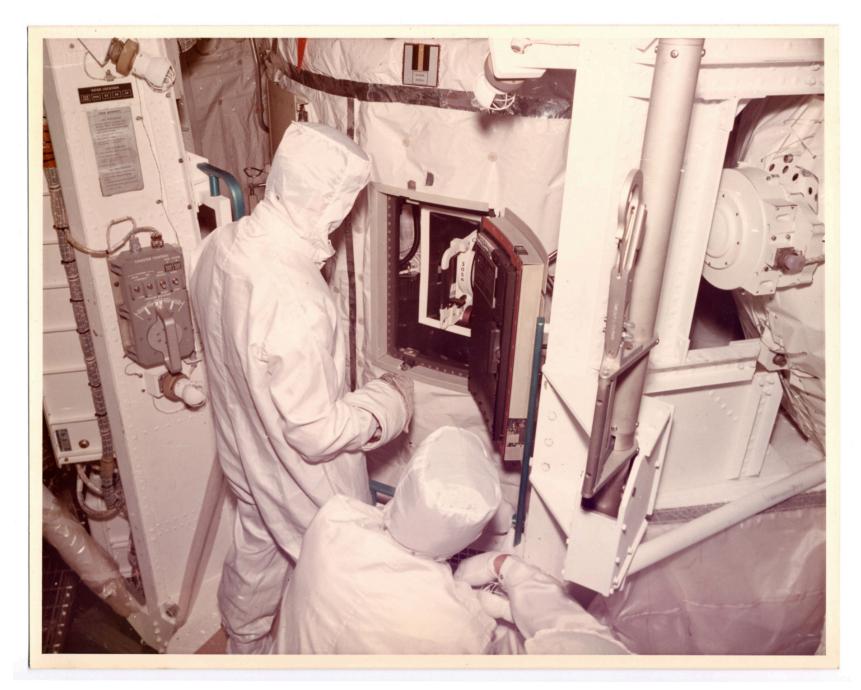

There is a still caption on the back which reads: "ASSEMBLING W/S END ATM CANISTER TO FLIGHT SPARK."

There is a still caption on the back which reads: "ATM EXPERIMENT ALIGNMENT TEST, CANISTER SUNEND LOOKING UP."

There is a still caption on the back which reads: "ASSEMBLING W/S END AT CANISTER TO FLIGHT SPAR."

There is a still caption on the back which reads: "OVERALL VIEW OF ATM FLIGHT CANNISTER BLDG-4755."

There is a still caption on the back which reads: "OVERALL VIEW OF ATM FLIGHT CANNISTER."