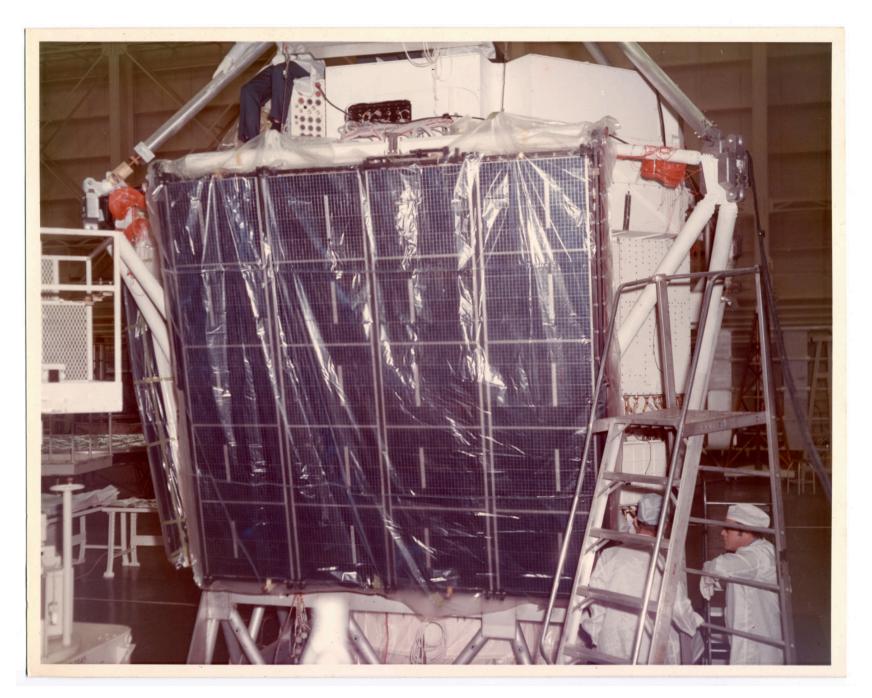

There is a still caption on the back which reads: "ATM FLIGHT STAR WITH MDA-KND CANISTER INSTALLED IN BLDG-4755 10K-ROOM."

There is a still caption on the back which reads: "ATM SOLAR ARRAY WING FLIGHT NO. -1(VIEW NO-3)"

There is a still caption on the back which reads: "ATM SOLAR ARRAY WING FLIGHT NO. -1(VIEW NO-2)"

There is a still caption on the back which reads: "ATM SOLAR WING DEPLOYMENT SECTION"

There is a still caption on the back which reads: "ATM SOLAR WIND DEPLOYMENT SECTION"