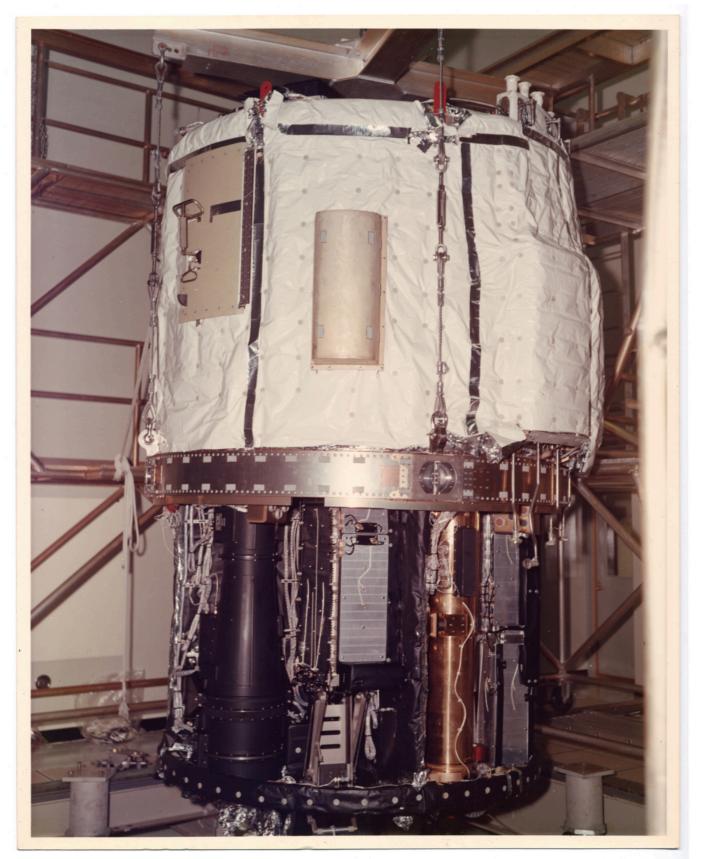

There is a still caption on the back which reads: "ASSEMBLING W/S END AT CANISTER TO FLIGHT SPAR."

There is a still caption on the back which reads: "OVERALL VIEW OF ATM FLIGHT CANNISTER BLDG-4755."

There is a still caption on the back which reads: "OVERALL VIEW OF ATM FLIGHT CANNISTER."

There is a still caption on the back which reads: "ATM FLIGHT CANNISTER SHOWING TUBES AND WIRING ALONG THE SIDE"

There is a still caption on the back which reads: "ATM SUN-END CANNISTER BEING INVERTED."