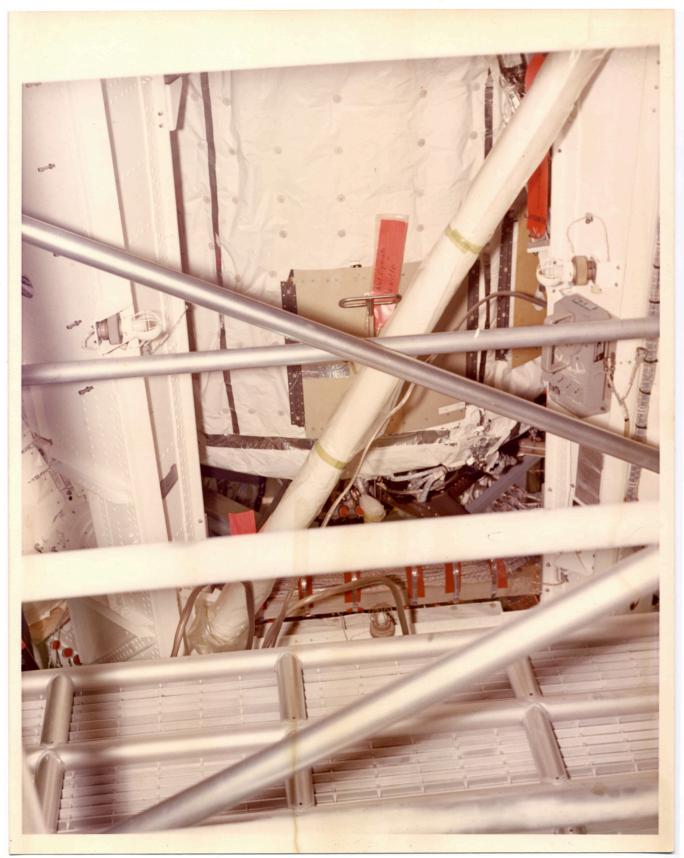

There is a still caption on the back which reads: "ATM FLIGHT CANNISTER SHOWING TUBES AND WIRING ALONG THE SIDE"

There is a still caption on the back which reads: "ATM SUN-END CANNISTER BEING INVERTED."