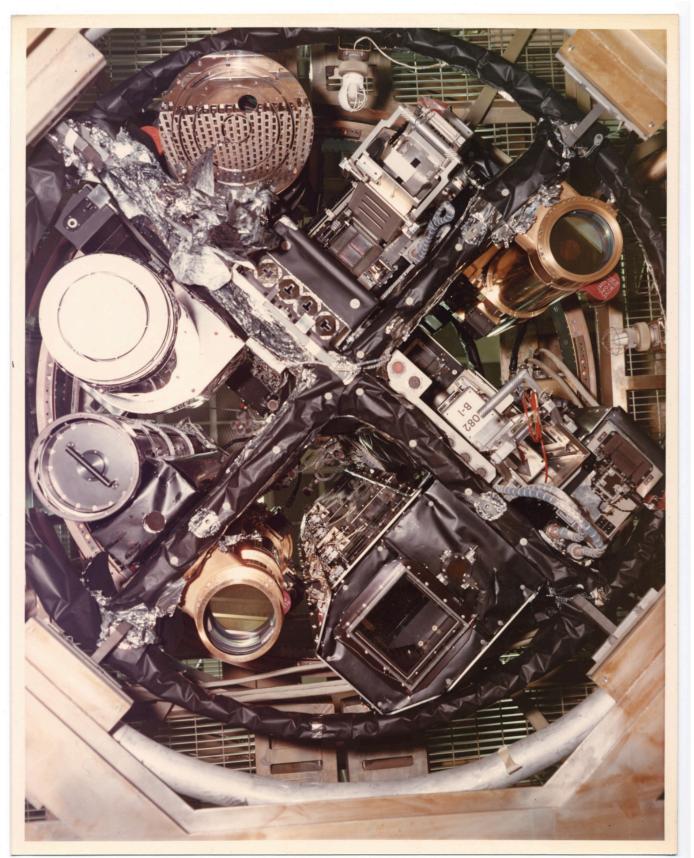

There is a still caption on the back which reads: "ATM C2F2 TEST SEQUENCE."

There is a still caption on the back which reads: "FLIGHT UNIT SPAR AND EXPERIMENTS SUN END ATM."

There is a still caption on the back which reads: "ATM FLIGHT MODEL QUALITY CHECKOUT. VIEW-4"