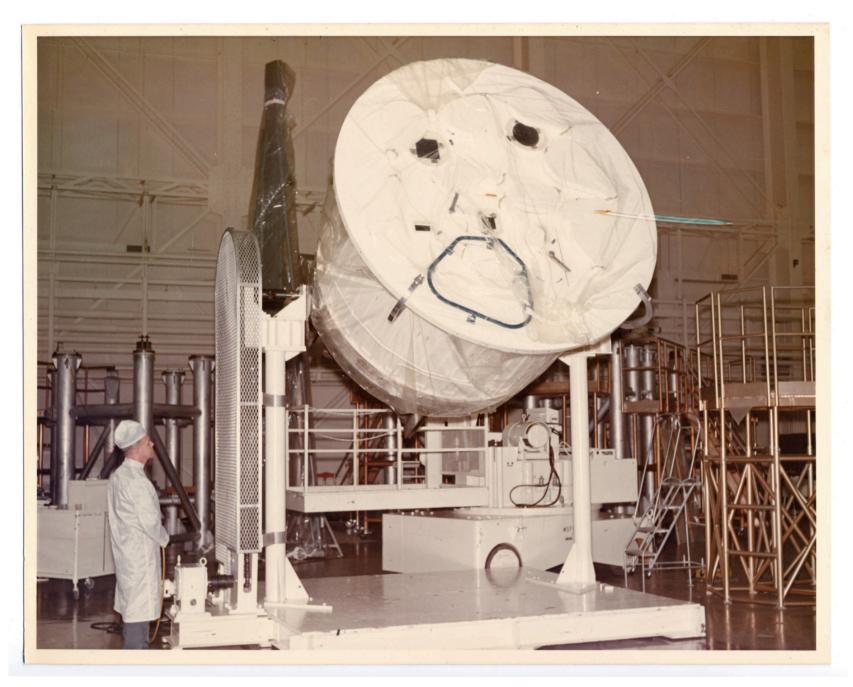

There is a still caption on the back which reads: "ATM FLIGHT STAR WITH MDA-KND CANISTER INSTALLED IN BLDG-4755 10K-ROOM."

There is a still caption on the back which reads: "ATM SOLAR ARRAY WING FLIGHT NO. -1(VIEW NO-3)"

There is a still caption on the back which reads: "ATM SOLAR ARRAY WING FLIGHT NO. -1(VIEW NO-2)"

There is a still caption on the back which reads: "ATM SOLAR WING DEPLOYMENT SECTION"

There is a still caption on the back which reads: "ATM SOLAR WIND DEPLOYMENT SECTION"