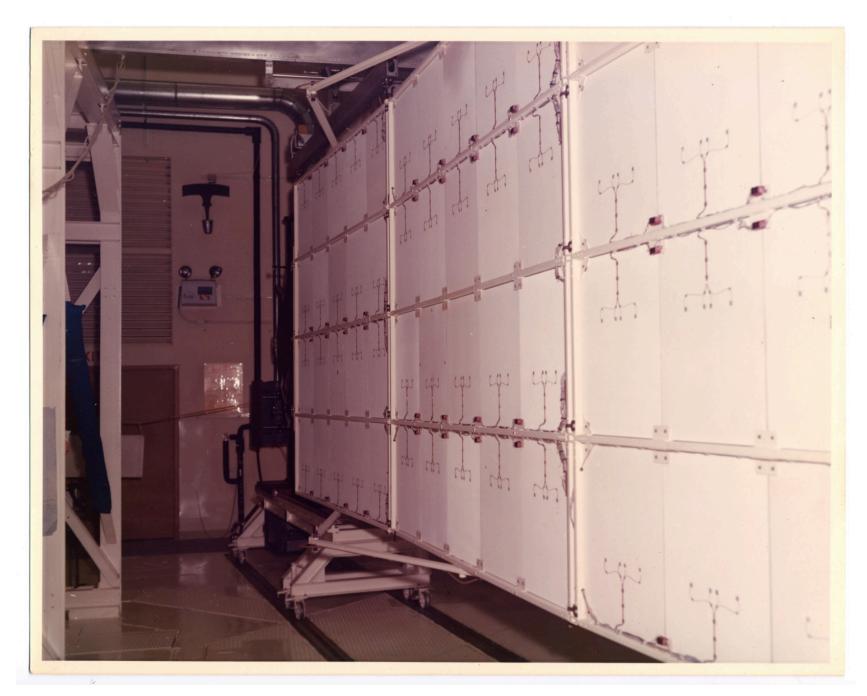

There is a still caption on the back which reads: "ATM FLIGHT STAR WITH MDA-KND CANISTER INSTALLED IN BLDG-4755 10K-ROOM."

There is a still caption on the back which reads: "ATM SOLAR ARRAY WING FLIGHT NO. -1(VIEW NO-3)"

There is a still caption on the back which reads: "ATM SOLAR ARRAY WING FLIGHT NO. -1(VIEW NO-2)"

There is a still caption on the back which reads: "ATM SOLAR WING DEPLOYMENT SECTION"

There is a still caption on the back which reads: "ATM SOLAR WIND DEPLOYMENT SECTION"