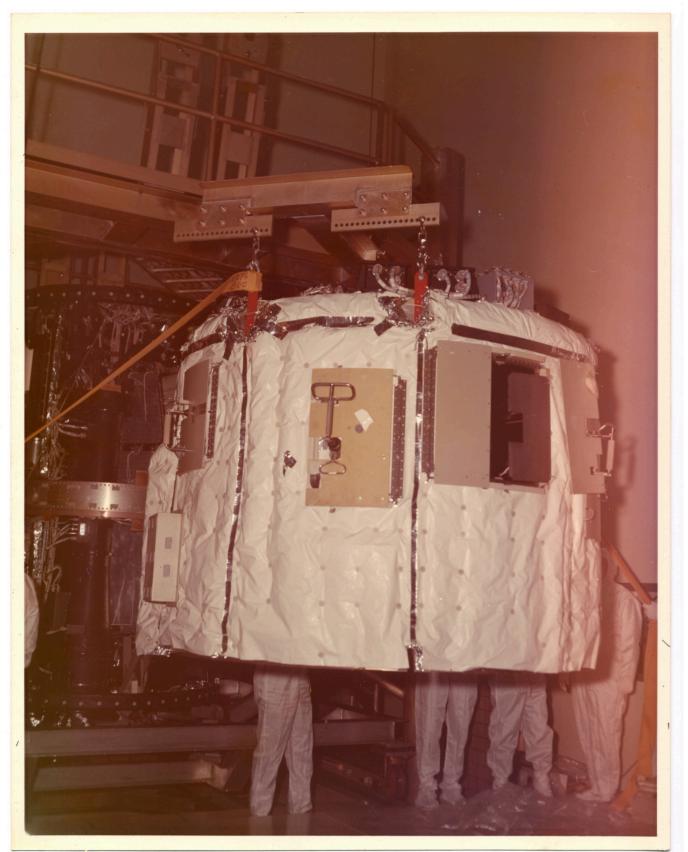

There is a still caption on the back which reads: "ASSEMBLING W/S END ATM CANISTER TO FLIGHT SPARK."

There is a still caption on the back which reads: "ATM EXPERIMENT ALIGNMENT TEST, CANISTER SUNEND LOOKING UP."

There is a still caption on the back which reads: "ASSEMBLING W/S END AT CANISTER TO FLIGHT SPAR."

There is a still caption on the back which reads: "OVERALL VIEW OF ATM FLIGHT CANNISTER BLDG-4755."

There is a still caption on the back which reads: "OVERALL VIEW OF ATM FLIGHT CANNISTER."