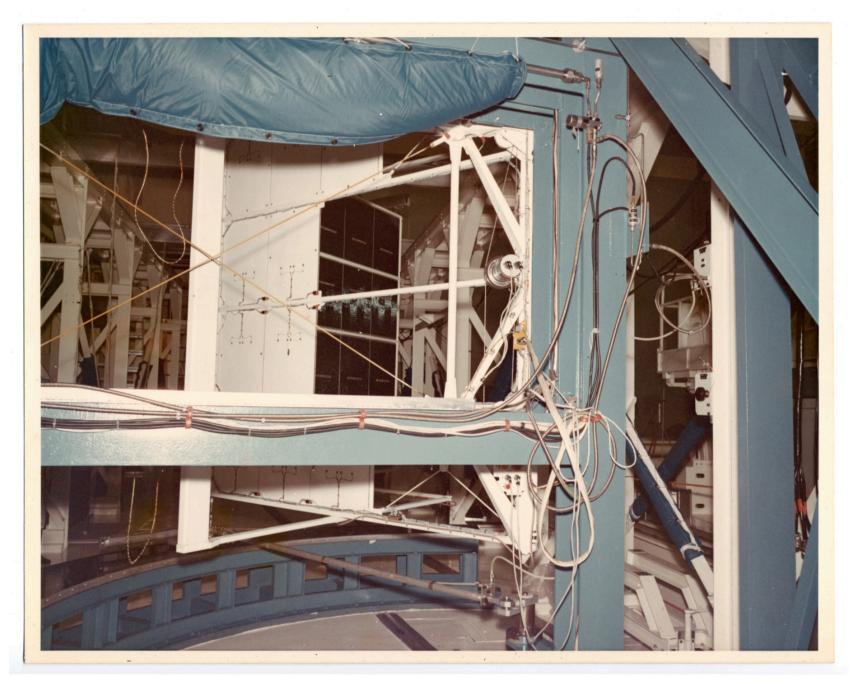

There is a still caption on the back which reads: "ATM FLIGHT CANNISTER SHOWING TUBES AND WIRING ALONG THE SIDE"

There is a still caption on the back which reads: "ATM SUN-END CANNISTER BEING INVERTED."