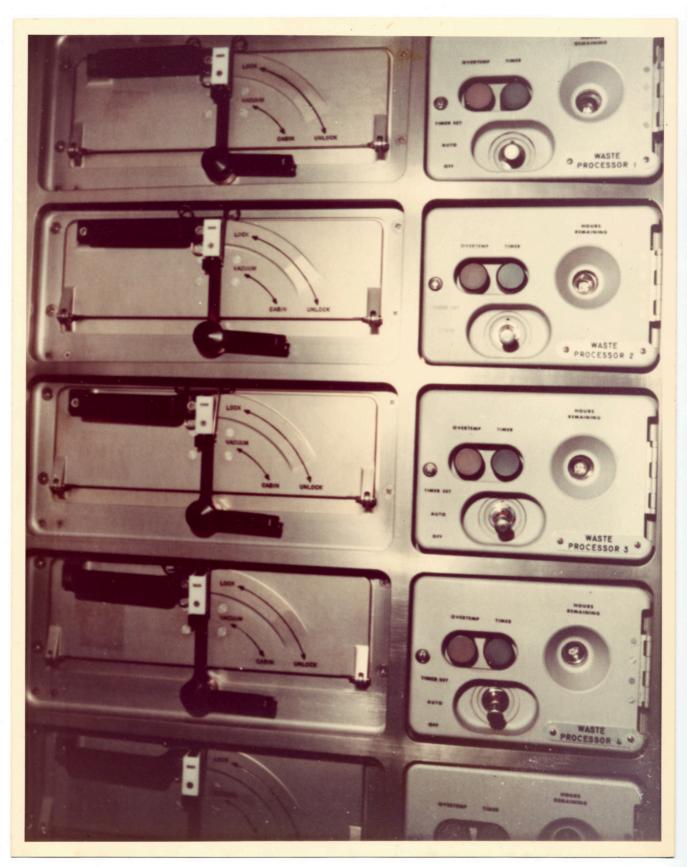

There is a still caption on the back which reads: "DAC 37173"

There is a still caption on the back which reads: "DAC 36903"

There is a still caption on the back which reads: "DAC 36896"

There is a still caption on the back which reads: "OWS COMMUNICATION CONSOLE AND BIOMEDICAL WASTE PROCESSOR CONTROL CONSOLE IN BIOMEDICAL ANALYSIS LABORATORY."