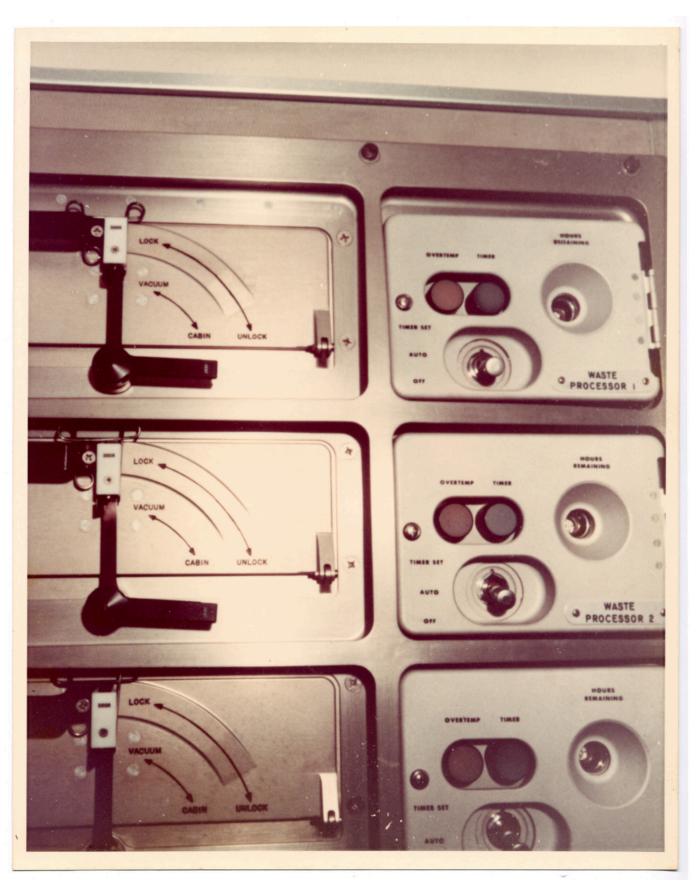

There is a still caption on the back which reads: "DAC 37173"

There is a still caption on the back which reads: "DAC 36903"

There is a still caption on the back which reads: "DAC 36896"

There is a still caption on the back which reads: "OWS COMMUNICATION CONSOLE AND BIOMEDICAL WASTE PROCESSOR CONTROL CONSOLE IN BIOMEDICAL ANALYSIS LABORATORY."