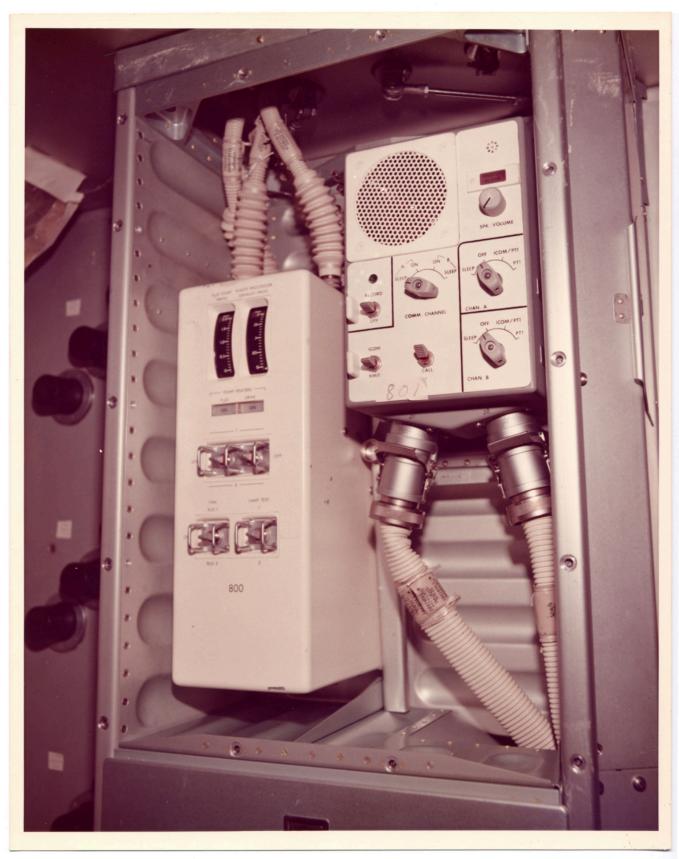

There is a still caption on the back which reads: "DAC 37173"

There is a still caption on the back which reads: "DAC 36903"

There is a still caption on the back which reads: "DAC 36896"

There is a still caption on the back which reads: "OWS COMMUNICATION CONSOLE AND BIOMEDICAL WASTE PROCESSOR CONTROL CONSOLE IN BIOMEDICAL ANALYSIS LABORATORY."