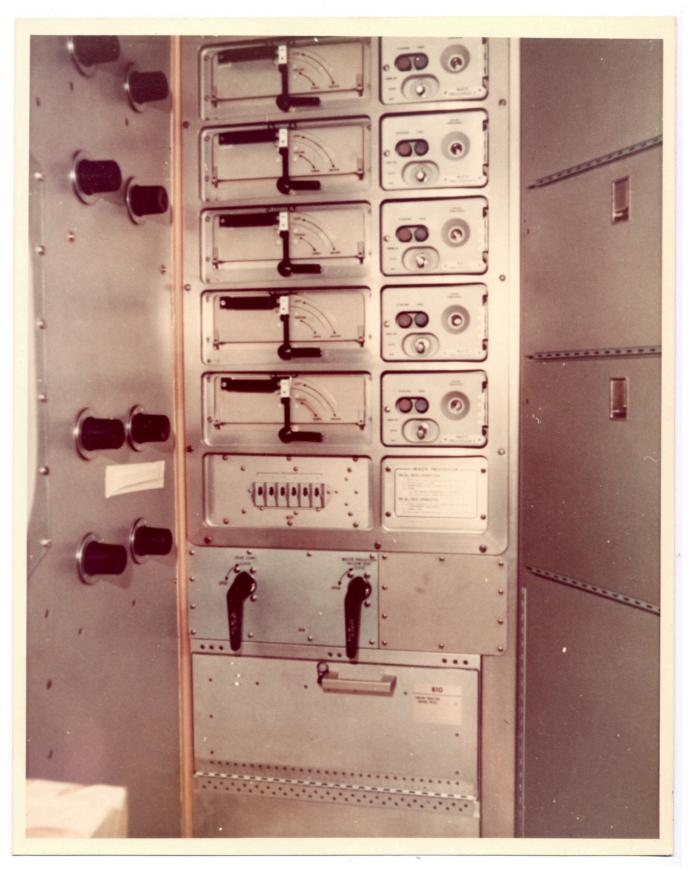

There is a still caption on the back which reads: "DAC 36836"



There is a still caption on the back which reads: "DAC 36821"



There is a still caption on the back which reads: "DAC 36906"



There is a still caption on the back which reads: "DAC 37176"



There is a still caption on the back which reads: "DAC 36822"



There is a still caption on the back which reads: "DAC 36525"



There is a still caption on the back which reads: "DAC 37174"



There is a still caption on the back which reads: "DAC 38016"



There is a still caption on the back which is partially cut off. No text remains



There is a still caption on the back which reads: "DAC 36824"



There is a still caption on the back which reads: "DAC 36823"



There is a still caption on the back which reads: "DAC 36293"



There is a still caption on the back which reads: "DAC 36526"



There is a still caption on the back which reads: "DAC 37148"



There is a still caption on the back which reads: "DAC 37147"