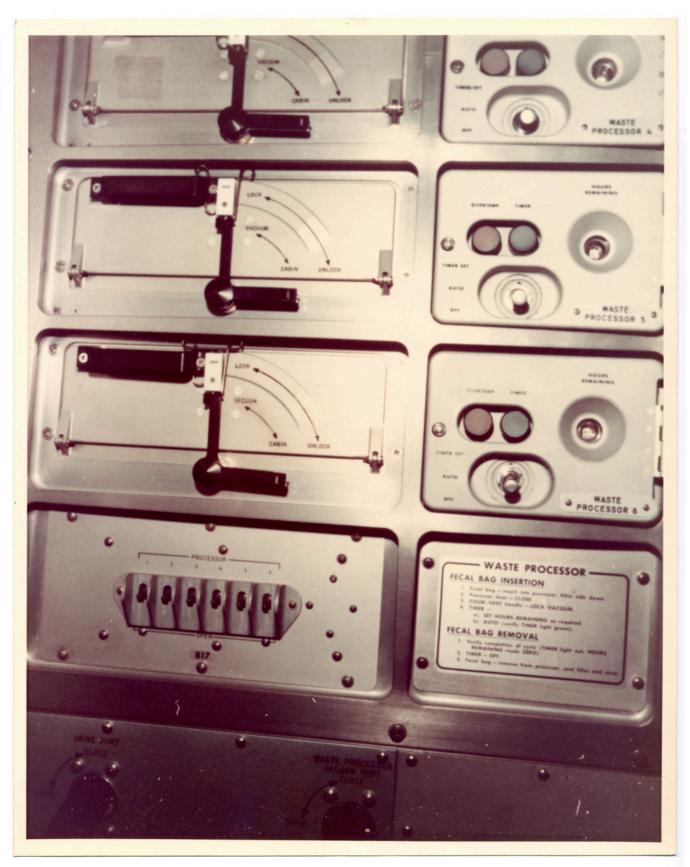

There is a still caption on the back which reads: "DAC 37173"

There is a still caption on the back which reads: "DAC 36903"

There is a still caption on the back which reads: "DAC 36896"

There is a still caption on the back which reads: "OWS COMMUNICATION CONSOLE AND BIOMEDICAL WASTE PROCESSOR CONTROL CONSOLE IN BIOMEDICAL ANALYSIS LABORATORY."