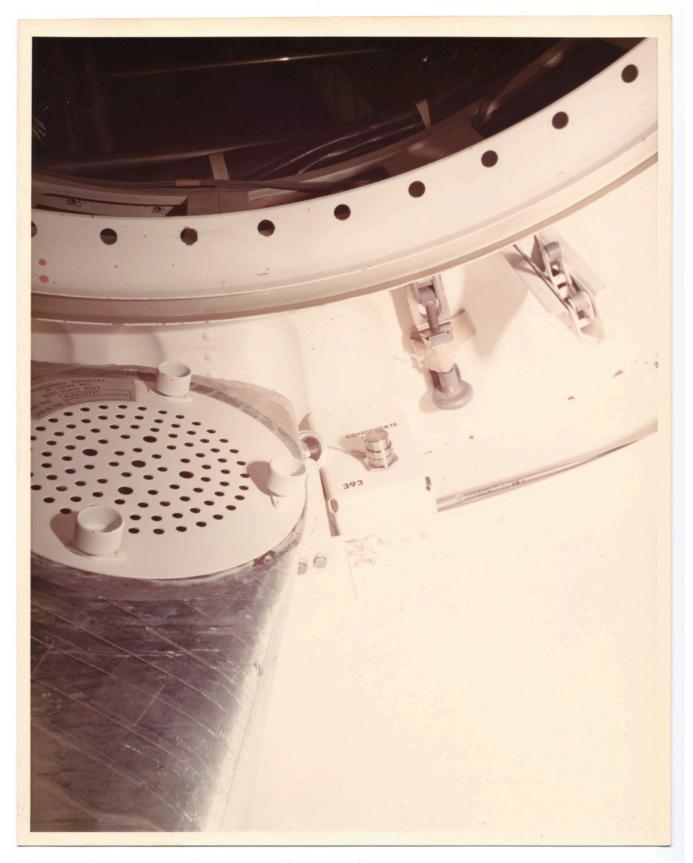

There is a still caption on the back which reads: "D4C 86862"

There is a still caption on the back which reads: "Airlock zone 4 closeup of condensate dump port 393. MDAC Input for June."

There is a still caption on the back which reads: "Airlock zone 4 closeup of end of OWS supply duct open. MDAC Input for June."