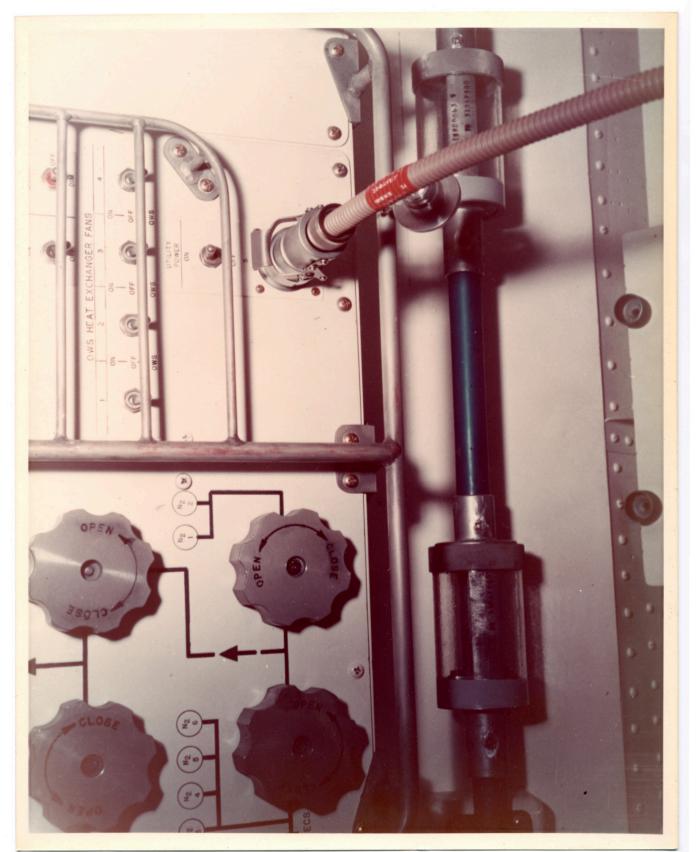

There is a still caption on the back which reads: "NASA TRAINER - CLOSEUP OF AFT COMPARTMENT CONTROL PANEL 390 WITH UTILITY CABLE CONNECTED TO UTILITY POWER OUTLET. NASA-1591"

There is a still caption on the back which reads: "AIRLOCK NASA TRAINER ON PRODUCTION LINE IN MDAC-EAST BLDG. -101 FIT CHECK OF EXPERIMENT M509 N2 PRESSURE BOTTLE., NASA-1326. INPUT FOR AUG 1971"