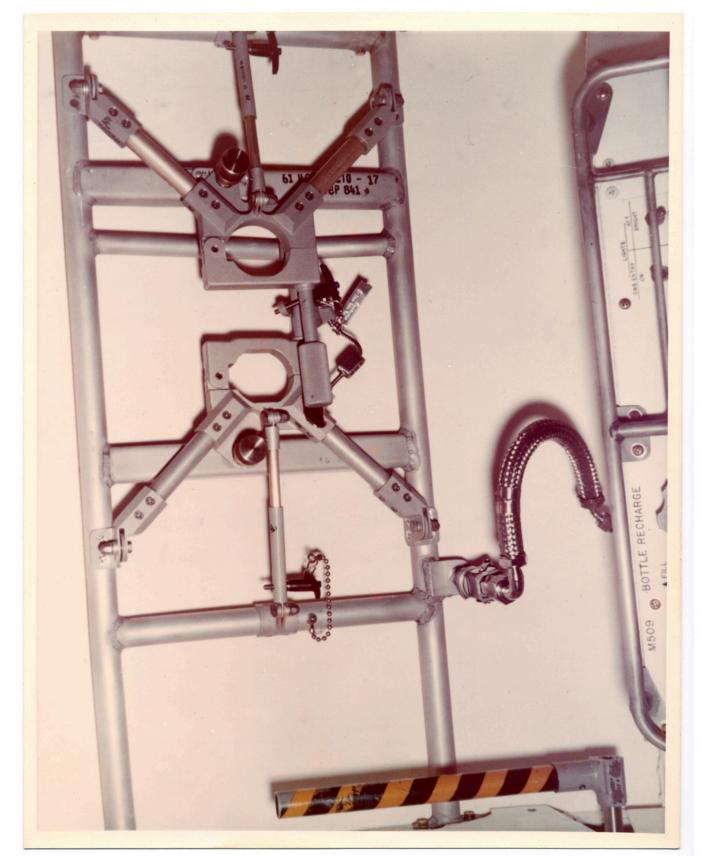

There is a still caption on the back which reads: "AIRLOCK NASA TRAINER ON PRODUCTIUON LINE IN MDAC-EAST BLDG. -101 FIT CHECK OF EXPERIMENT M509 N2 PRESSURE BOTTLE HOSE ATTACHED TO NIPPLE."

There is a still caption on the back which reads: "AIRLOCK NASA TRAINER ON PRODUCTION LINE IN MDAC-EAST BLDG-101, TRIAL FIT OF EXPERIMENT M-509, RE-CHARGE STATION BRACKET IN POSITION. NASA-1329, AUG. INPUT 1971."