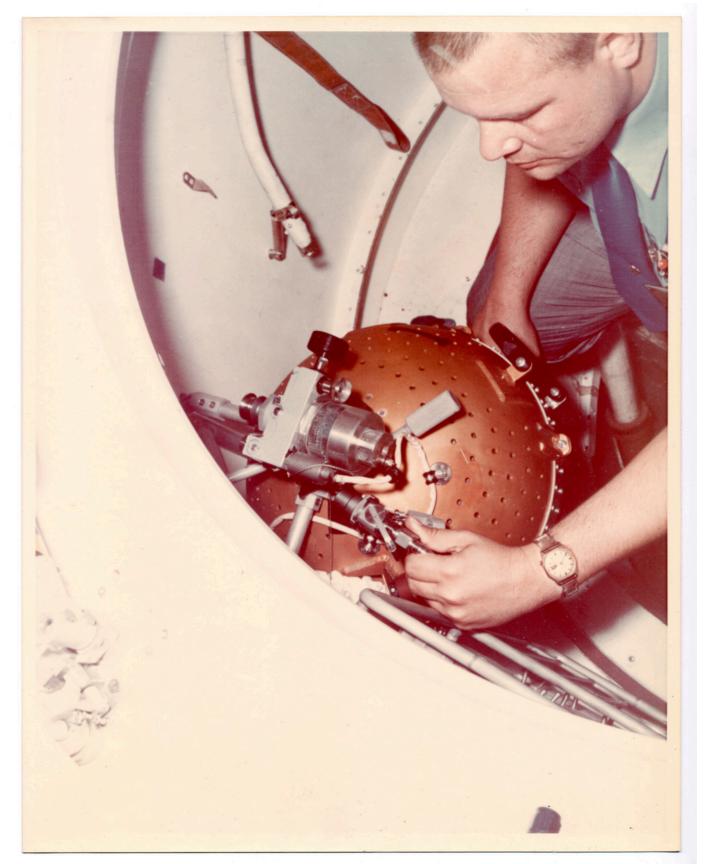

There is a still caption on the back which reads: "NASA TRAINER - CLOSEUP OF AFT COMPARTMENT CONTROL PANEL 390 WITH UTILITY CABLE CONNECTED TO UTILITY POWER OUTLET. NASA-1591"

There is a still caption on the back which reads: "AIRLOCK NASA TRAINER ON PRODUCTION LINE IN MDAC-EAST BLDG. -101 FIT CHECK OF EXPERIMENT M509 N2 PRESSURE BOTTLE., NASA-1326. INPUT FOR AUG 1971"

There is a still caption on the back which reads: "AIRLOCK NASA TRAINER ON PRODUCTIUON LINE IN MDAC-EAST BLDG. -101 FIT CHECK OF EXPERIMENT M509 N2 PRESSURE BOTTLE HOSE ATTACHED TO NIPPLE."

There is a still caption on the back which reads: "AIRLOCK NASA TRAINER ON PRODUCTION LINE IN MDAC-EAST BLDG-101, TRIAL FIT OF EXPERIMENT M-509, RE-CHARGE STATION BRACKET IN POSITION. NASA-1329, AUG. INPUT 1971."

There is a still caption on the back which reads: "AIRLOCK NASA TRAINER ON PRODUCTION LINE IN MDAC-EAST BLDG-101, FIT CHECK OF EXPERIMENT M509 ATTACHMENT OF RECHARGE STATION COUPLER TO NIPPLE. NASA-1330, AUG 1971 INPUT."