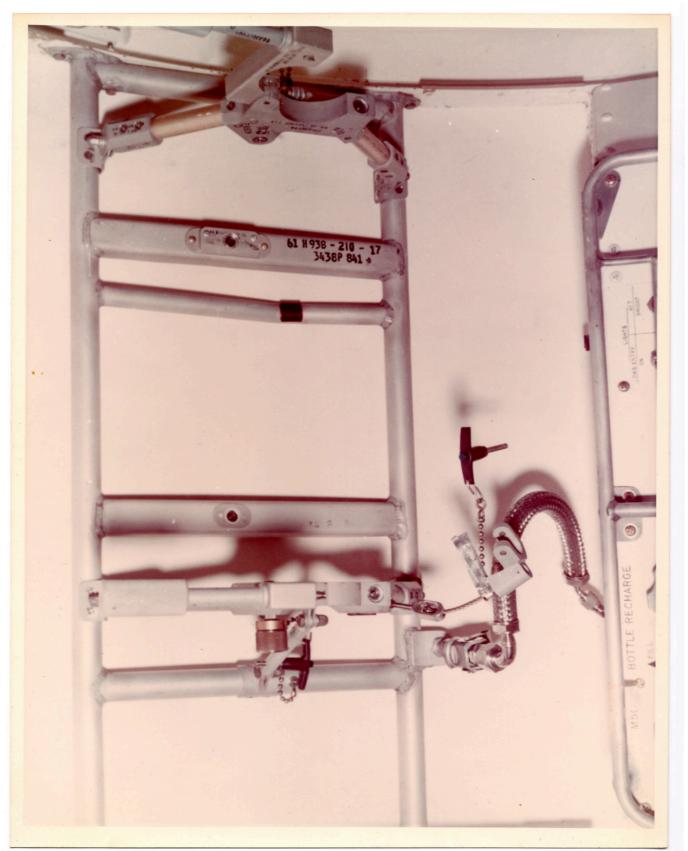

There is a still caption on the back which reads: "EXPERIMENT M509 NITROGEN RECHARGE STATION IN AFT COMPARTMENT OF U-1 AIRLOCK."

There is a still caption on the back which reads: "AIRLOCK NASA TRAINER ON PRODUCTION LINE IN MDAC-EAST BLDG. -101 FIT CHECK OF EXPERIMENT M-509 RECHARGE STATION HIGH PRESSURE HOSE ATTACHED TO STORAGE NIPPLE. AUG. 1971 INPUT."

There is a still caption on the back which reads: "D4C 86856"

There is a still caption on the back which reads: "AIRLOCK NASA TRAINER ON PRODUCTION LINE IN MDAC-EAST BLDG. -101 FIT CHECK OF EXPERIMENT M509 RECHARGE STATION BRACKET IN STOWED CONFIGURATION. AUG. 1971 INPUT. NASA-1333."