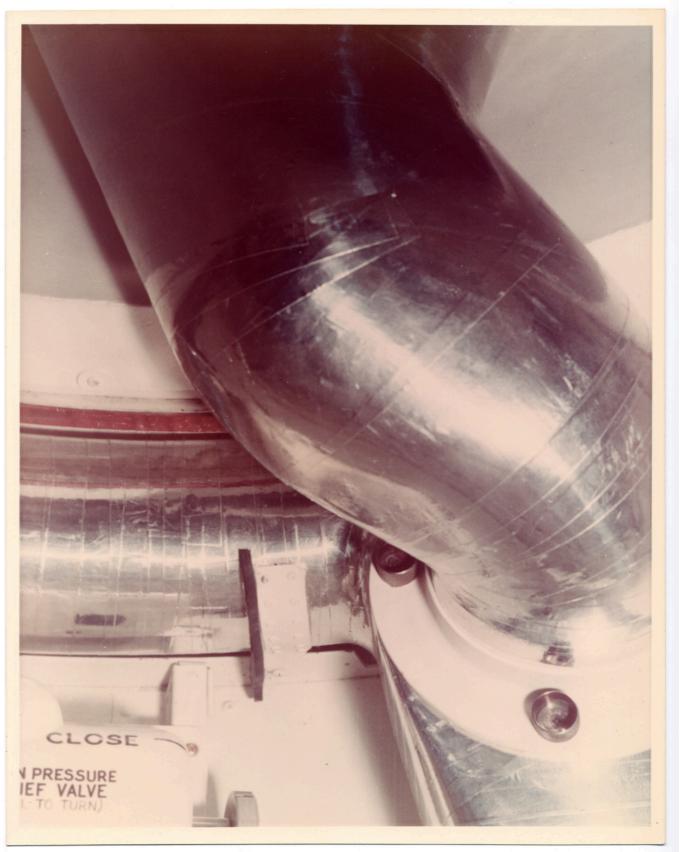

There is a still caption on the back which reads: "EXPERIMENT M509 NITROGEN RECHARGE STATION IN AFT COMPARTMENT OF U-1 AIRLOCK."

There is a still caption on the back which reads: "AIRLOCK NASA TRAINER ON PRODUCTION LINE IN MDAC-EAST BLDG. -101 FIT CHECK OF EXPERIMENT M-509 RECHARGE STATION HIGH PRESSURE HOSE ATTACHED TO STORAGE NIPPLE. AUG. 1971 INPUT."