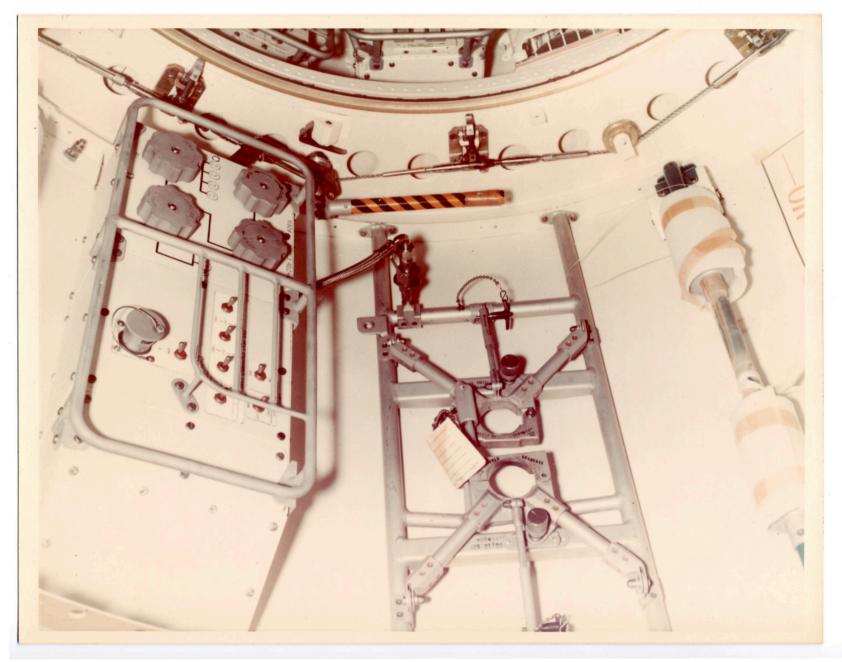

There is a still caption on the back which reads: "EXPERIMENT M509 NITROGEN RECHARGE STATION IN AFT COMPARTMENT OF U-1 AIRLOCK."

There is a still caption on the back which reads: "AIRLOCK NASA TRAINER ON PRODUCTION LINE IN MDAC-EAST BLDG. -101 FIT CHECK OF EXPERIMENT M-509 RECHARGE STATION HIGH PRESSURE HOSE ATTACHED TO STORAGE NIPPLE. AUG. 1971 INPUT."

There is a still caption on the back which reads: "D4C 86856"

There is a still caption on the back which reads: "AIRLOCK NASA TRAINER ON PRODUCTION LINE IN MDAC-EAST BLDG. -101 FIT CHECK OF EXPERIMENT M509 RECHARGE STATION BRACKET IN STOWED CONFIGURATION. AUG. 1971 INPUT. NASA-1333."