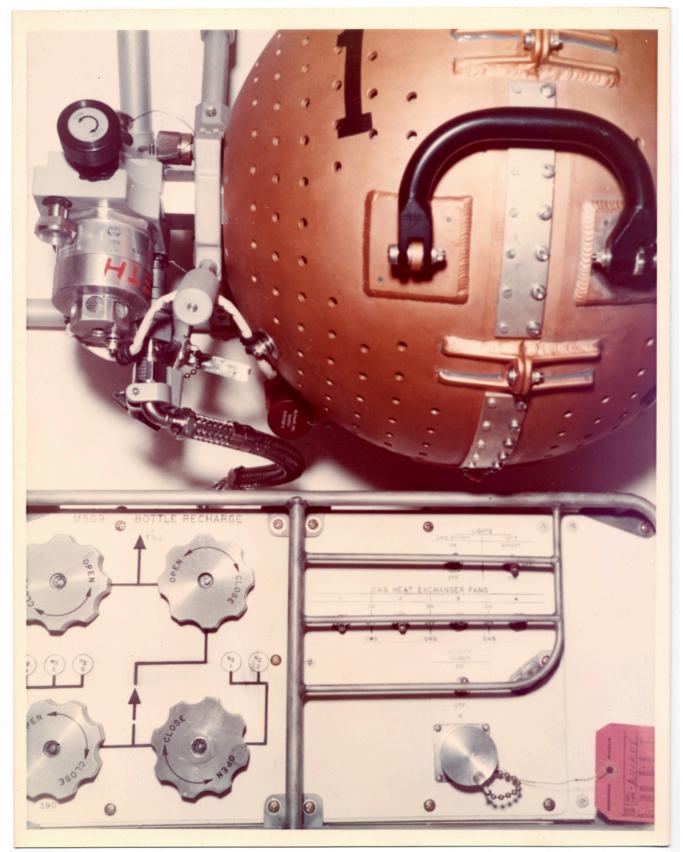

There is a still caption on the back which reads: "AIRLOCK NASA TRAINER ON PRODUCTIUON LINE IN MDAC-EAST BLDG. -101 FIT CHECK OF EXPERIMENT M509 N2 PRESSURE BOTTLE HOSE ATTACHED TO NIPPLE."

There is a still caption on the back which reads: "AIRLOCK NASA TRAINER ON PRODUCTION LINE IN MDAC-EAST BLDG-101, TRIAL FIT OF EXPERIMENT M-509, RE-CHARGE STATION BRACKET IN POSITION. NASA-1329, AUG. INPUT 1971."

There is a still caption on the back which reads: "AIRLOCK NASA TRAINER ON PRODUCTION LINE IN MDAC-EAST BLDG-101, FIT CHECK OF EXPERIMENT M509 ATTACHMENT OF RECHARGE STATION COUPLER TO NIPPLE. NASA-1330, AUG 1971 INPUT."