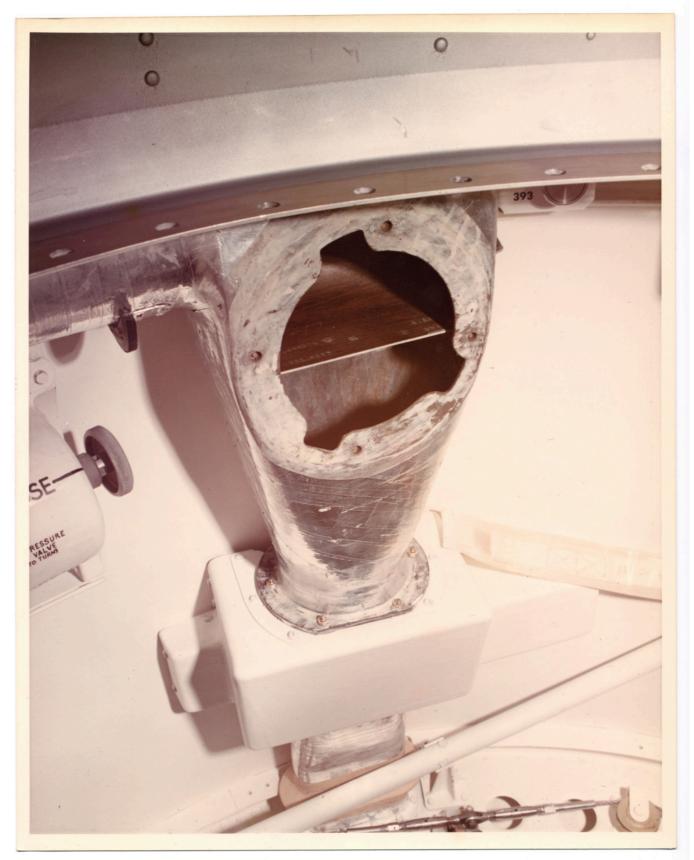

There is a still caption on the back which reads: "D4C 86862"

There is a still caption on the back which reads: "Airlock zone 4 closeup of condensate dump port 393. MDAC Input for June."

There is a still caption on the back which reads: "Airlock zone 4 closeup of end of OWS supply duct open. MDAC Input for June."

There is a still caption on the back which reads: "Airlock zone 4 OWS vent Plate assembly. MDAC Input for June."

There is a still caption on the back which reads: "Airlock zone 4 OWS vent plate assembly. MDAC Input for June."