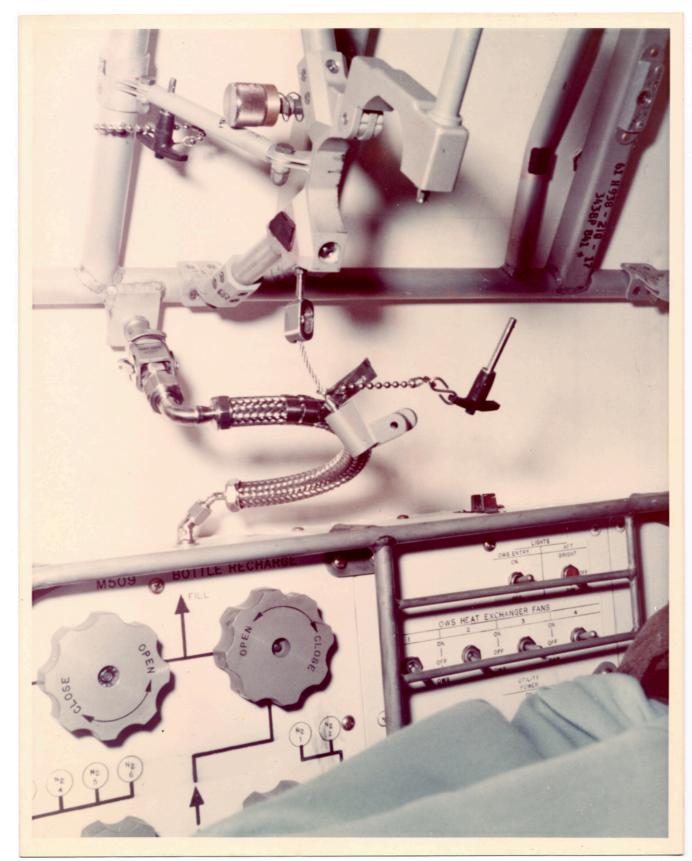

There is a still caption on the back which reads: "AIRLOCK NASA TRAINER ON PRODUCTIUON LINE IN MDAC-EAST BLDG. -101 FIT CHECK OF EXPERIMENT M509 N2 PRESSURE BOTTLE HOSE ATTACHED TO NIPPLE."

There is a still caption on the back which reads: "AIRLOCK NASA TRAINER ON PRODUCTION LINE IN MDAC-EAST BLDG-101, TRIAL FIT OF EXPERIMENT M-509, RE-CHARGE STATION BRACKET IN POSITION. NASA-1329, AUG. INPUT 1971."

There is a still caption on the back which reads: "AIRLOCK NASA TRAINER ON PRODUCTION LINE IN MDAC-EAST BLDG-101, FIT CHECK OF EXPERIMENT M509 ATTACHMENT OF RECHARGE STATION COUPLER TO NIPPLE. NASA-1330, AUG 1971 INPUT."

There is a still caption on the back which reads: "EXPERIMENT M509 NITROGEN RECHARGE STATION IN AFT COMPARTMENT OF U-1 AIRLOCK."

There is a still caption on the back which reads: "AIRLOCK NASA TRAINER ON PRODUCTION LINE IN MDAC-EAST BLDG. -101 FIT CHECK OF EXPERIMENT M-509 RECHARGE STATION HIGH PRESSURE HOSE ATTACHED TO STORAGE NIPPLE. AUG. 1971 INPUT."