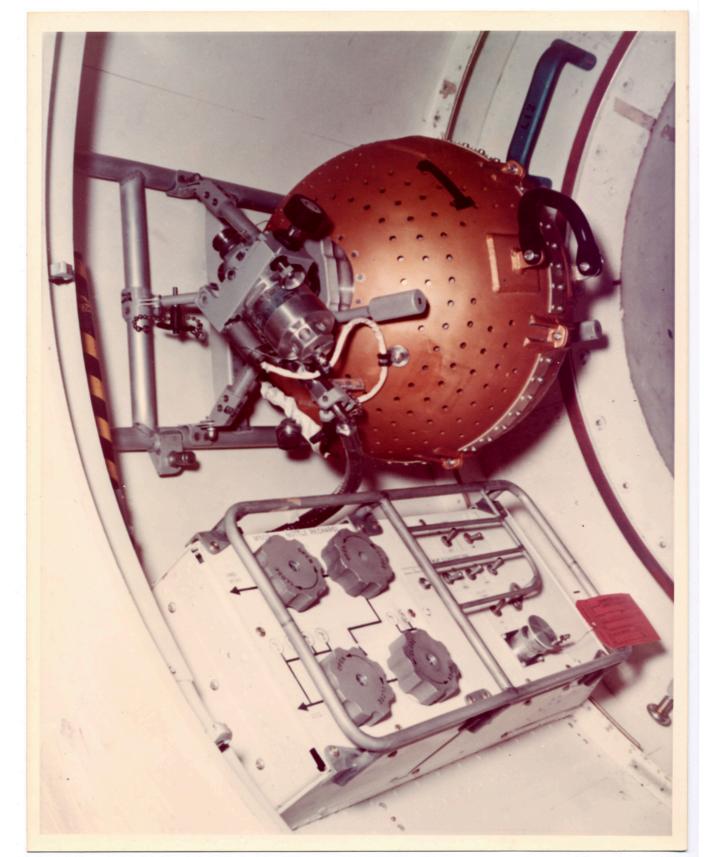

There is a still caption on the back which reads: "NASA TRAINER - CLOSEUP OF AFT COMPARTMENT CONTROL PANEL 390 WITH UTILITY CABLE CONNECTED TO UTILITY POWER OUTLET. NASA-1591"

There is a still caption on the back which reads: "AIRLOCK NASA TRAINER ON PRODUCTION LINE IN MDAC-EAST BLDG. -101 FIT CHECK OF EXPERIMENT M509 N2 PRESSURE BOTTLE., NASA-1326. INPUT FOR AUG 1971"