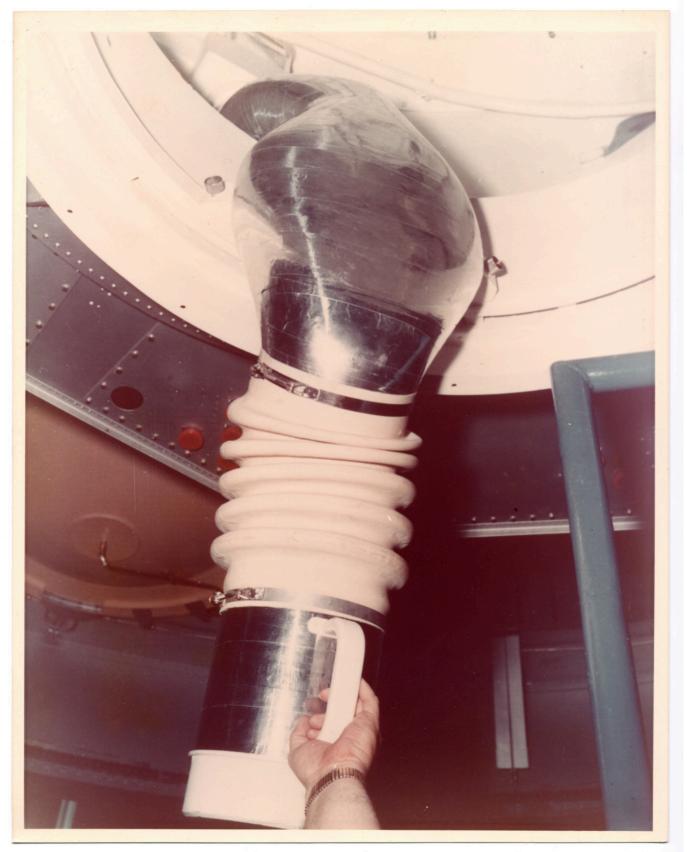

There is a still caption on the back which reads: "D4C 86862"

There is a still caption on the back which reads: "Airlock zone 4 closeup of condensate dump port 393. MDAC Input for June."

There is a still caption on the back which reads: "Airlock zone 4 closeup of end of OWS supply duct open. MDAC Input for June."

There is a still caption on the back which reads: "Airlock zone 4 OWS vent Plate assembly. MDAC Input for June."

There is a still caption on the back which reads: "Airlock zone 4 OWS vent plate assembly. MDAC Input for June."