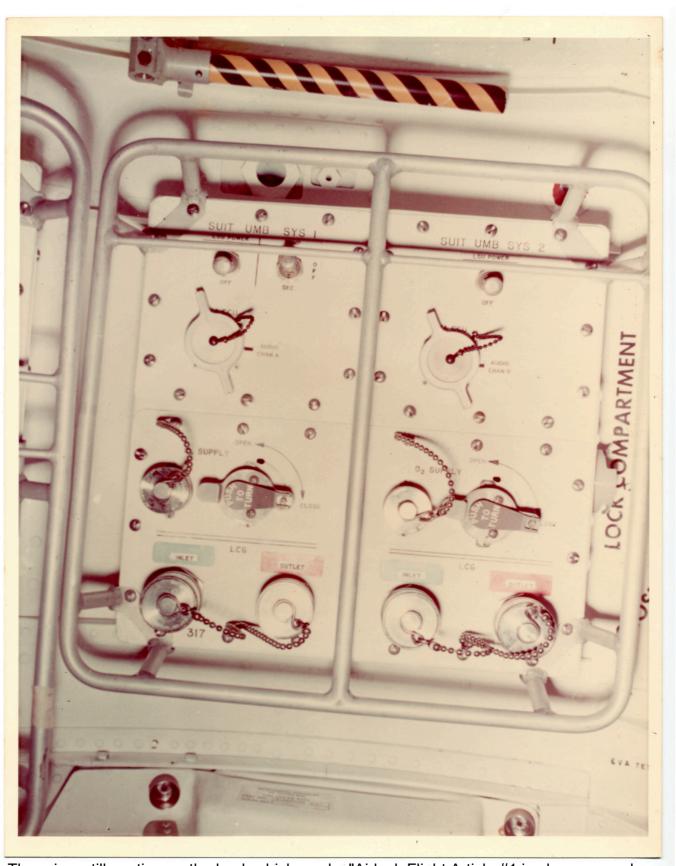

There is a still caption on the back which reads: "Airlock Flight Article #1 in clean room view of GSR closure connector plate. MDAC Input for Aug."

There is a still caption on the back which reads: "Airlock Flight Article #1 in clean room closeup of EVA #1 control panel 317 Aug MDAC Input"