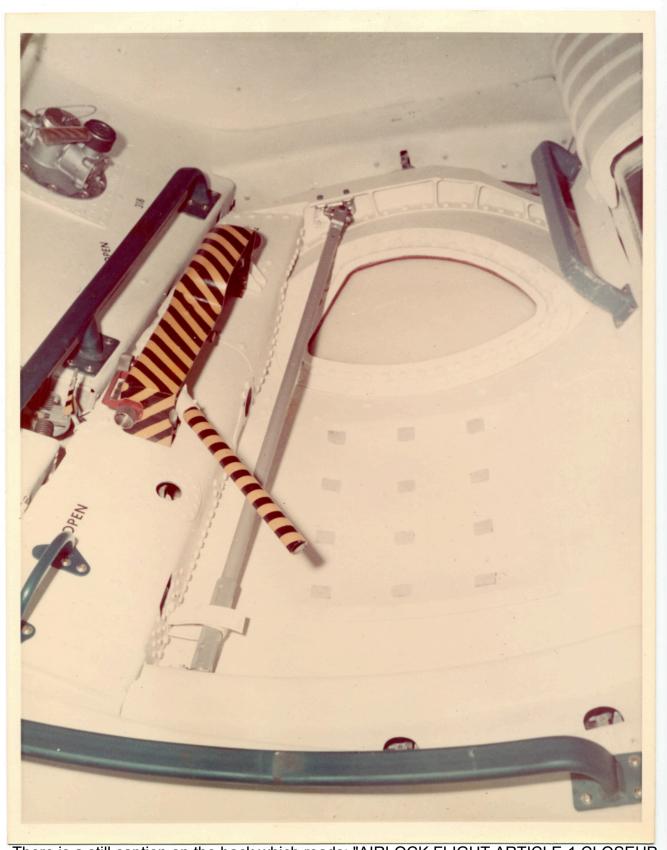

There is a still caption on the back which reads: "AIRLOCK FLIGHT ARTICLE-1 OVERALL OF EVA HATCH IN CLOSED POSITION, HATCH HANDLE CLOSED, AND LOCKED HATCH RETAINER ROD IN STOWED POSITION. MDAC INPUT FOR AUGUST."