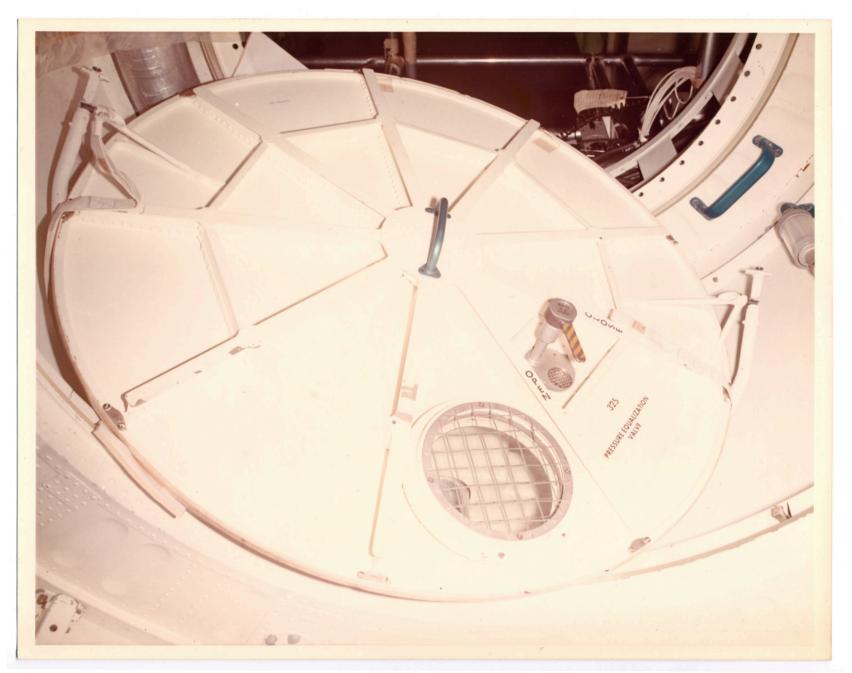

There is a still caption on the back which reads: "Airlock Flight Article #1 in clean room closeup for aft internal a hatch in stowed position. MDAC Input for Aug."

There is a still caption on the back which reads: "Airlock Flight Article #1 in clean room closeup of aft internal hatch handle MDAC Input for month of August 1972."