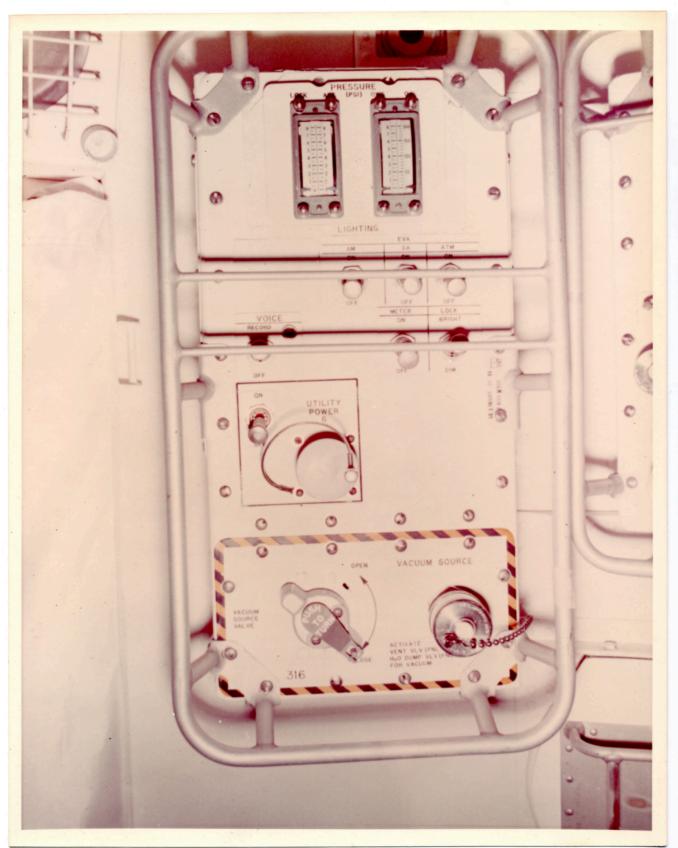

There is a still caption on the back which reads: "Airlock Flight Article #1 in clean room closeup of lock compartment control panel 316 MDAC Input for Aug"

There is a still caption on the back which reads: "D4C 86723"