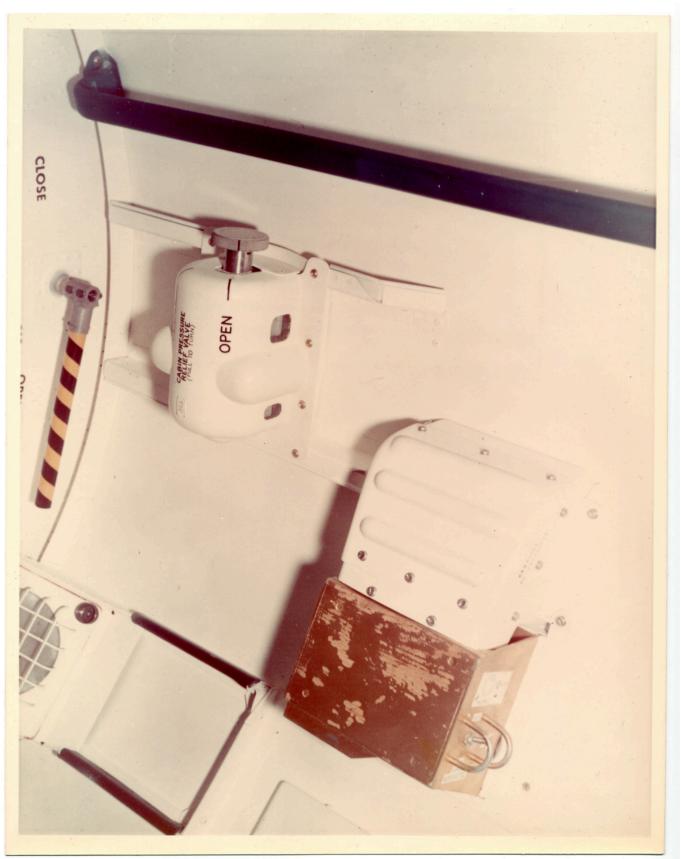

There is a still caption on the back which reads: "Airlock Zone 3 Closeup of lock compartment depressurization valve 318 in closed position. MDAC Input for June."

There is a still caption on the back which reads: "NASA TRAINER - LOCK COMPARTMENT - CLOSEUP OF TV STATION. PRESSURE RELIEF VALVE 313. AND 20 WATT TUNNEL LIGHT NASA-1619"