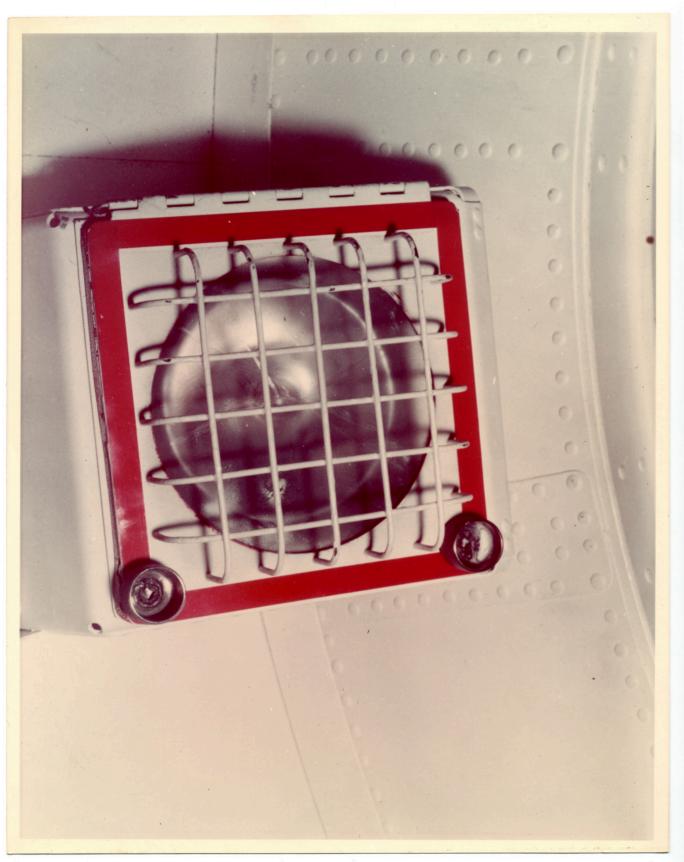

There is a still caption on the back which reads: "Airlock Zone 3 Closeup of lock compartment depressurization valve 318 in closed position. MDAC Input for June."

There is a still caption on the back which reads: "NASA TRAINER - LOCK COMPARTMENT - CLOSEUP OF TV STATION. PRESSURE RELIEF VALVE 313. AND 20 WATT TUNNEL LIGHT NASA-1619"