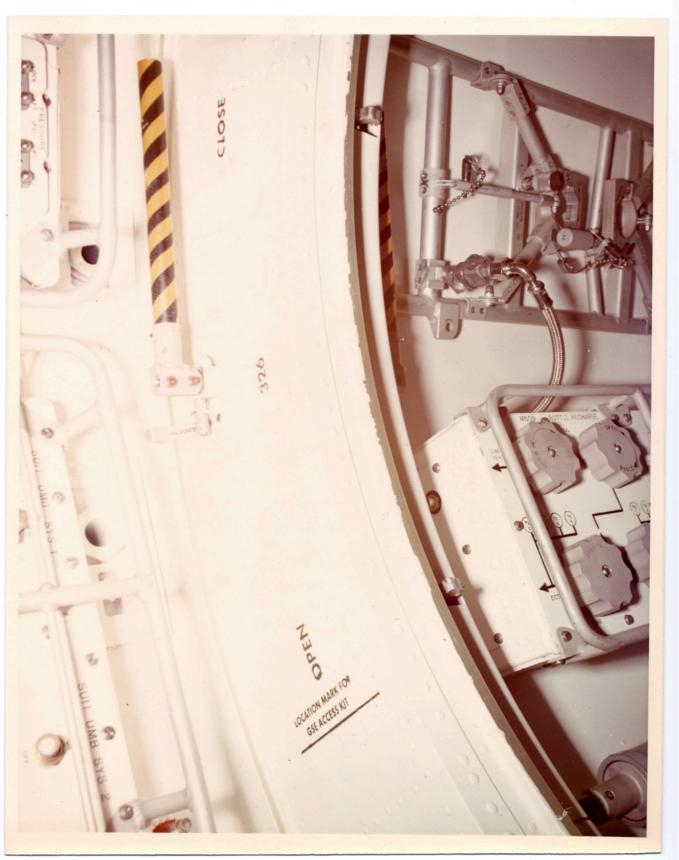

There is a still caption on the back which reads: "D4C 86781."

There is a still caption on the back which reads: "Airlock Flight Article #1 in clean room closeup of EVA hatch handle. MDAC Input for month of August"

There is a still caption on the back which reads: "AIRLOCK FLIGHT ARTICLE-1 CLOSEUP OF EVA HATCH HANDLE IN "OPEN" POSITION WITH HATCH CLOSED. MDAC INPUT FOR AUGUST."

There is a still caption on the back which reads: "D4C 86775."