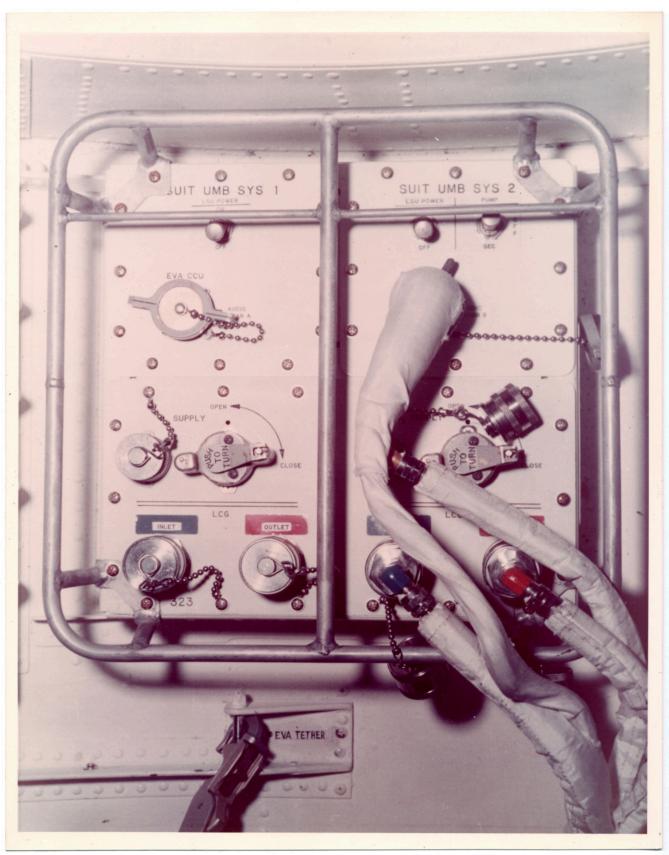

There is a still caption on the back which reads: "Airlock Flight Article #1 in clean room view of GSR closure connector plate. MDAC Input for Aug."

There is a still caption on the back which reads: "Airlock Flight Article #1 in clean room closeup of EVA #1 control panel 317 Aug MDAC Input"