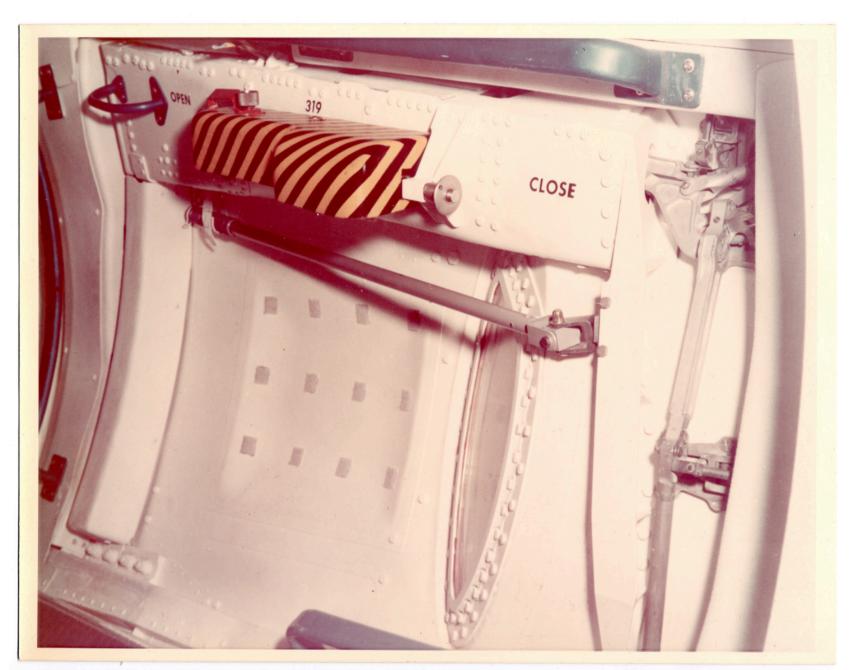

There is a still caption on the back which reads: "AIRLOCK FLIGHT ARTICLE-1 CLOSEUP OF EVA HATCH HANDLE IN "OPEN" POSITION WITH HATCH CLOSED. MDAC INPUT FOR AUGUST."

There is a still caption on the back which reads: "D4C 86775."