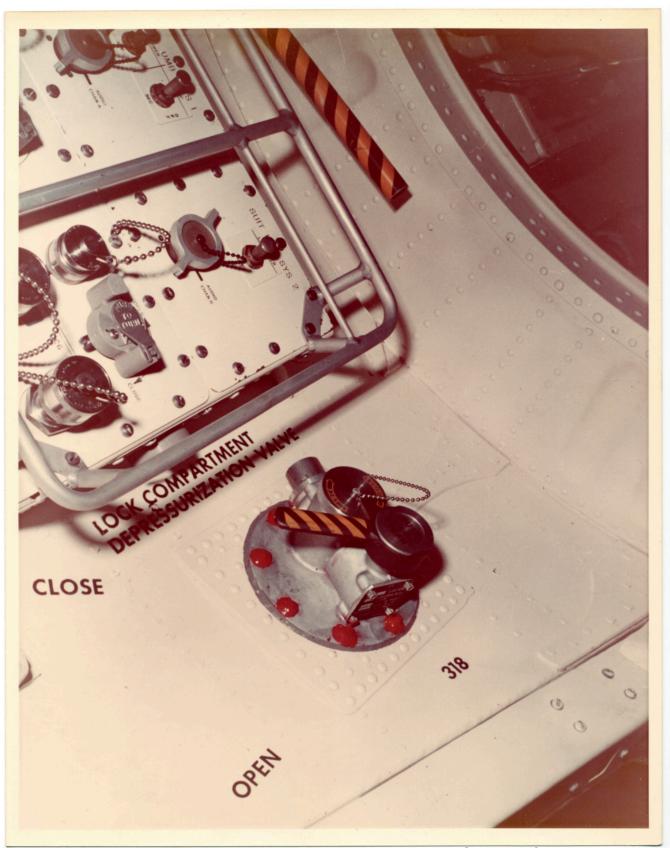

There is a still caption on the back which reads: "Airlock Zone 3 Closeup of lock compartment depressurization valve 318 in closed position. MDAC Input for June."

There is a still caption on the back which reads: "NASA TRAINER - LOCK COMPARTMENT - CLOSEUP OF TV STATION. PRESSURE RELIEF VALVE 313. AND 20 WATT TUNNEL LIGHT NASA-1619"