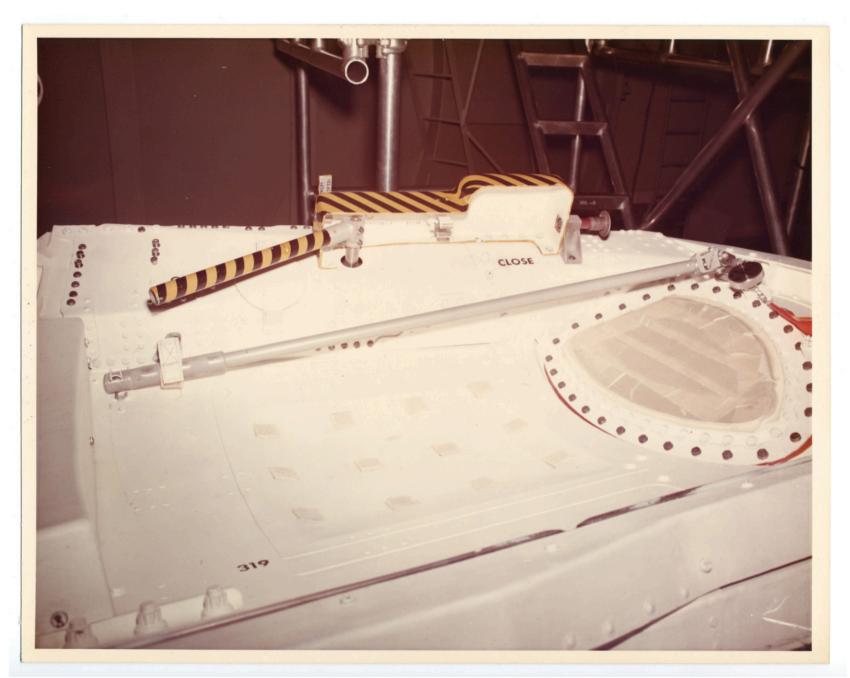

There is a still caption on the back which reads: "AIRLOCK FLIGHT ARTICLE-1 OVERALL OF EVA HATCH IN CLOSED POSITION, HATCH HANDLE CLOSED, AND LOCKED HATCH RETAINER ROD IN STOWED POSITION. MDAC INPUT FOR AUGUST."