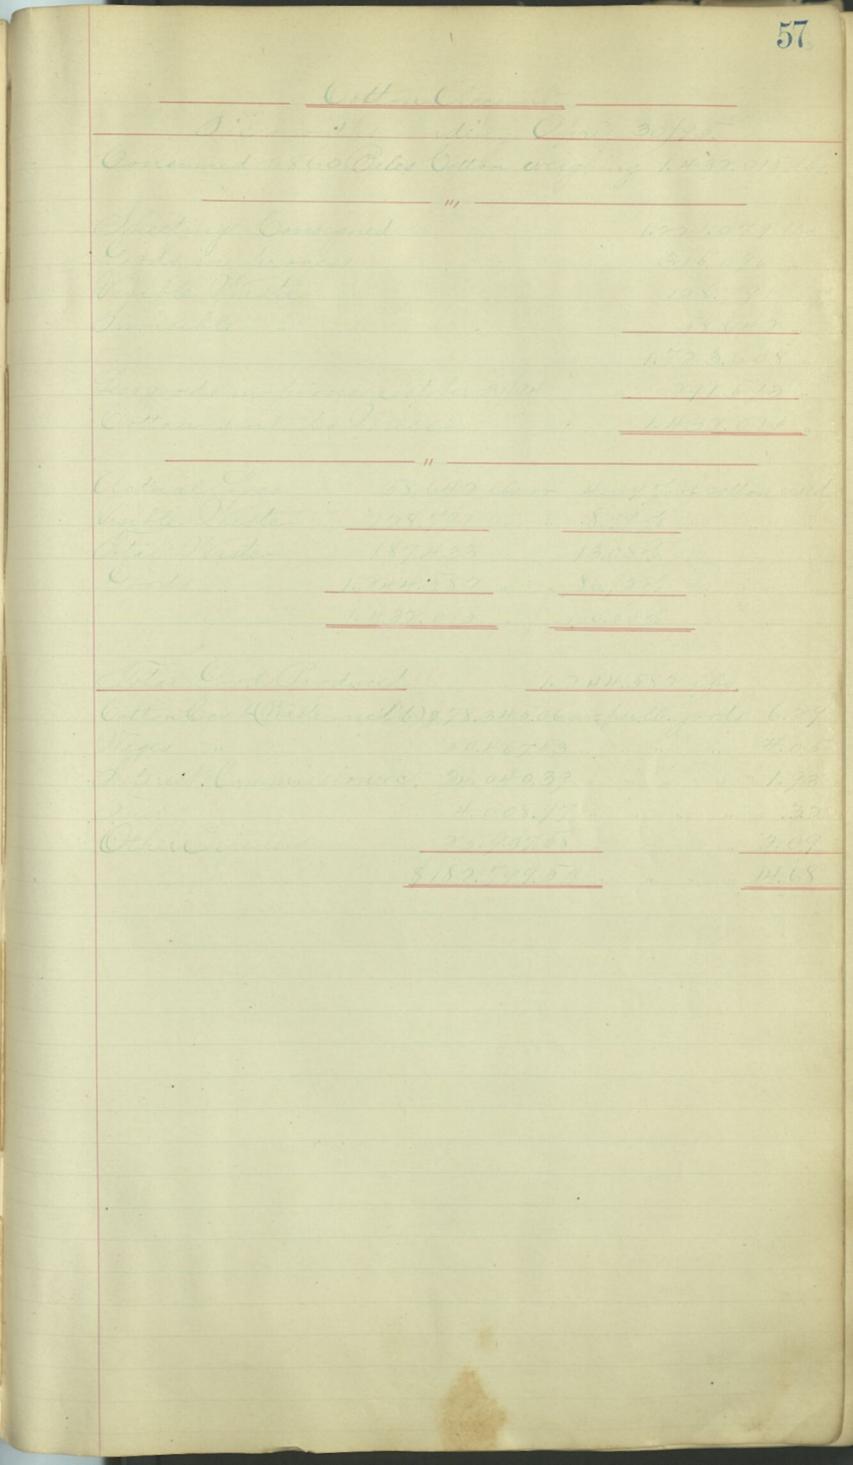

The Production Sheet by months shows the trouble under which we labored. During the eight (8) months that we have run any portion of the wide looms, we have produced 585.528 yards of the different widths, when, if we had had the looms at the proper time, we should have produced 1.320.300 yards on the basis of October production; or, about 2/3 more. In wide and narrow goods we have produced during the ten (10) months 4.763.520 yards, weighing 1.494.960 pounds, besides the goods in process. This production, under ordinary circumstances, can