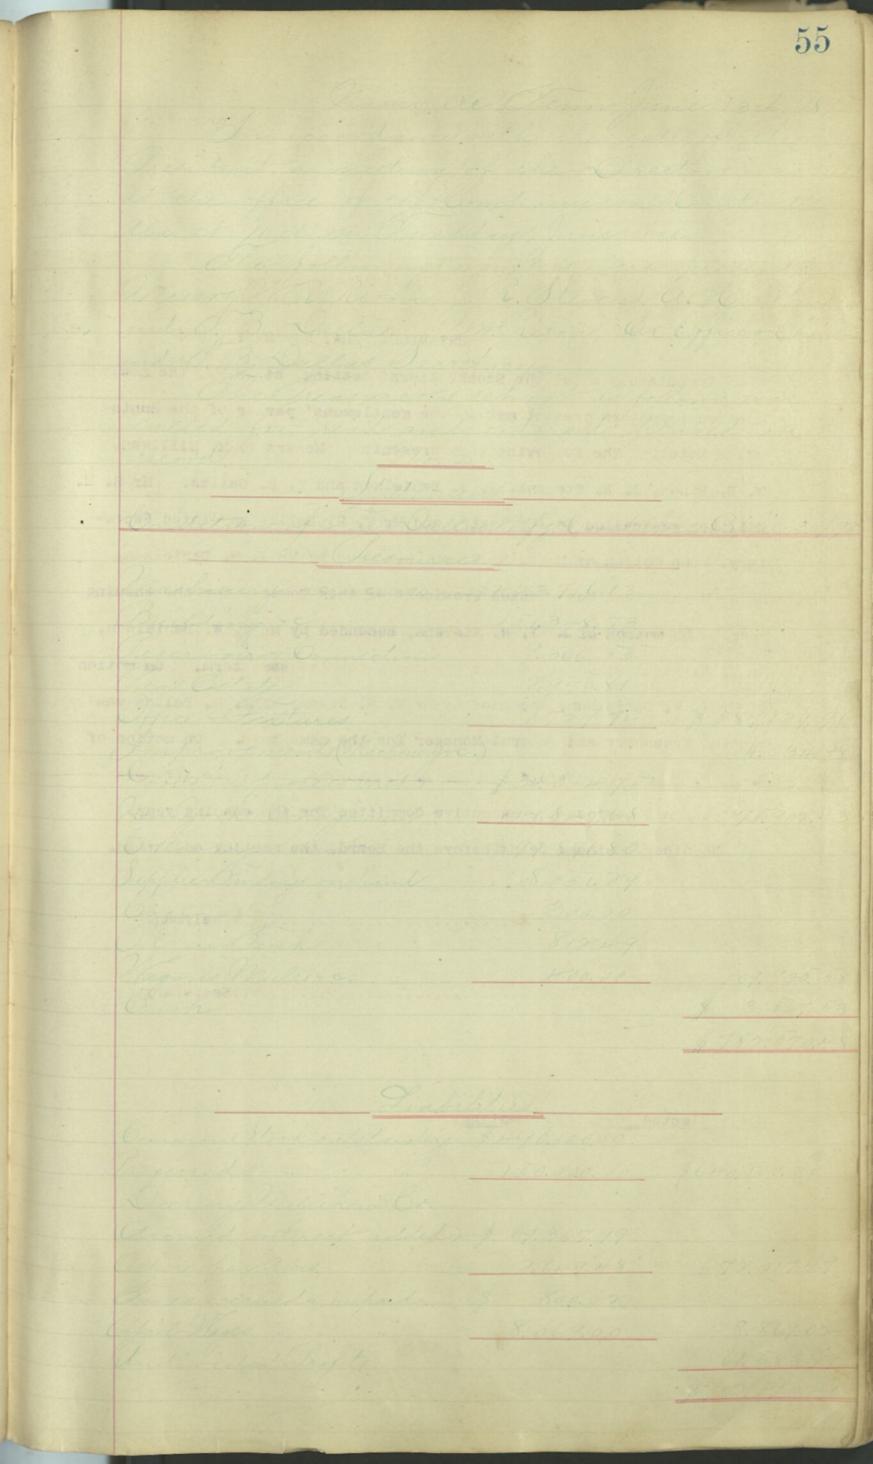

Nashville Denn. May 6th 1892 The Board of Directors of the Dallas Mgg Co, meh in rooms # 33 of the maxwell House, and there were present Prest Fogg, Mess Rison, Robinson, Thomas Goldsmith and Dallax. Report of the cush received and distribution of finances together with a certificate of W.L. McFarland, auditor, and a lish of Contracts, was read by the Secretary, and received, and ordered spread on the minutes. These are as follows: Statement of Cuch from organization to May 6th 1892 Cush Received \$313823,33 disternamento For Building 100614.28 " Machinerry Vlippins 119244.57 " Insurance 950.00 Wayes for Labor 1596.60 Office Rent 130.00 Office Fixtures 443.95 General Expenses (cleans hire, Mationary ele) 544.13 Oush or hand 90299,80 313823.33 Nachirela Denne May yth 1892 To The President and Directors of the Dallag mfg Cal Huntsville alas Gentlemen :-. Having been appointed to audit the accounts and books of your Treasures, will say that I have carefilly examined all vouchers and compared same with the books, and find every thing in good shape and property filed to may 14 1892. Tiry Respectfully W.L. M. Farland Auditor. List of Contracts. Lockwood Greene 160 3400.00 architets . W.J. Casur mill Fund ation 8348.03 Thompson Hours ten Electric Co Electric Lights 7718.00 mill Super- Structure. Hughes & Rives 106500.00 Engine + Boilers C. T.G. Cooper & Co 28500.00