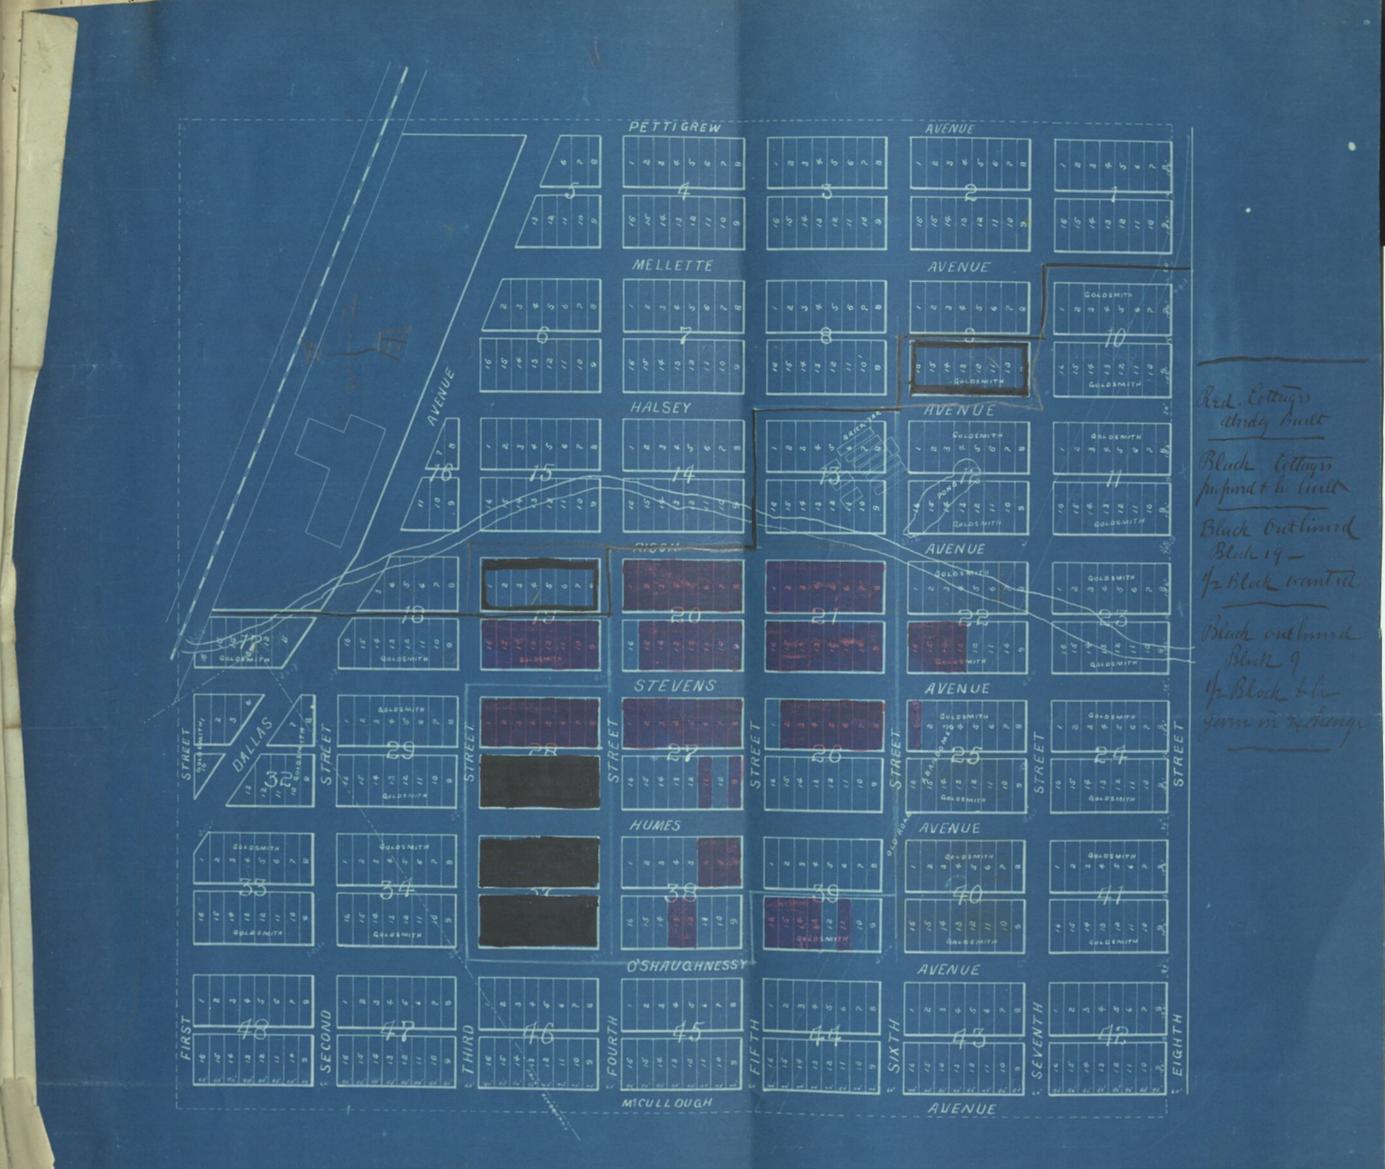

The following request from the Heuts ville Land Co with accompaning map was read, and the desty authorized to make the exchange of land as requested the Hautsville hand to to pay the expenses of this meeting and to prepare the nescensory deeds for such human after a discussion of the companies affairs, adjoining Signel J. B & allas decto.

Huntsville, Ala. Feb. 20 1893.

To The Board of Directors of The Dallas M'f'g. Co. Gentlemen;

14

The Huntsville Land Company have built 50 double Houses for the Employees of Dallas M'f'g. Company. And as per request of Mr.Dallas will build 25 more houses for the same purpose. We find upon looking over the land owned by our Company that in order

We find upon looking over the land owned by our company that in order to get the Houses conveniently situated near the Mill in good locations where the Houses can be placed and be an ornamental adjunct to the Mill And where we can get a good supply of Water for the operatives.

That we will need for placing 6 of these Houses.

The North half of Block 19 owned by your Company.

And we propose to give you in exchange for same the South half of Elock 9 owned by this Company.

By examination of Map here-with enclosed you will notice that this exchange will give you all of Block 9, where-as you now only own half of said Block.

Awaiting a fovorable reply

Am respectfully, Osean Goldmits & Co

PLAT

4

FLEVATION OF HUNTSVILLE SPRING = 0.0

## O.GOLDSMITH ET AL

IN EAST HUNTSVILLE ADDITION

HUNTSVILLE ALA.