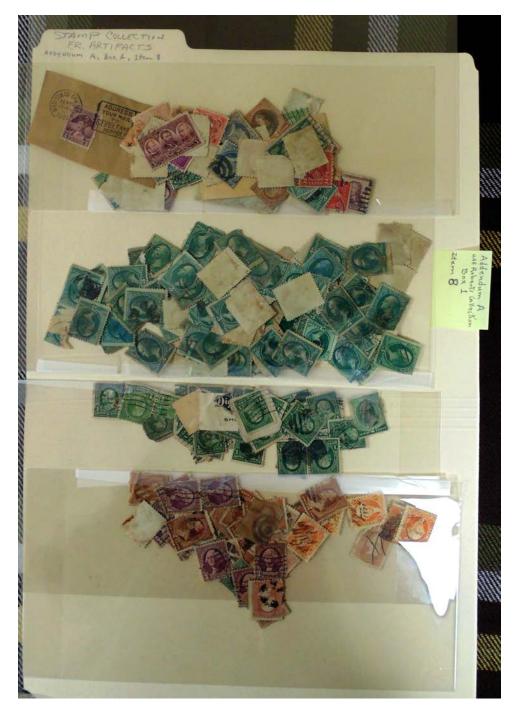

artifact

Frances Cabaniss Roberts Collection: Series 13, Box 1, Item 8Roberts, Frances C. Stamp, Envelope, and Post Card CollectionImage 2r13\_01-00-008-4893ContentsIndexAbout

#### Names:

Postage Stamp Collection

# Types:

artifact

Frances Cabaniss Roberts Collection: Series 13, Box 1, Item 8Roberts, Frances C. Stamp, Envelope, and Post Card CollectionImage 3r13\_01-00-008-4894ContentsIndexAbout