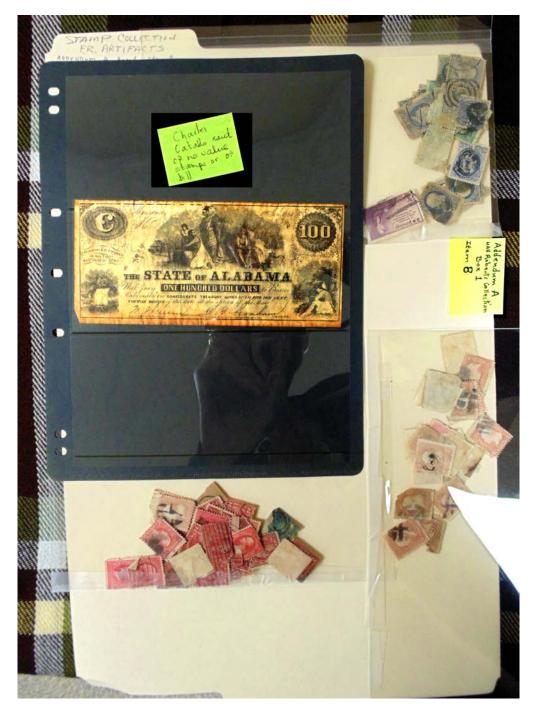

#### Names:

Confederate Alabama \$100 Bill Postage Stamp Collection

Types: artifact Frances Cabaniss Roberts Collection: Series 13, Box 1, Item 8Roberts, Frances C. Stamp, Envelope, and Post Card CollectionImage 4r13\_01-00-008-4895ContentsIndexAbout

#### **Types:**

artifact

Frances Cabaniss Roberts Collection: Series 13, Box 1, Item 8Roberts, Frances C. Stamp, Envelope, and Post Card CollectionContentsIndexAbout