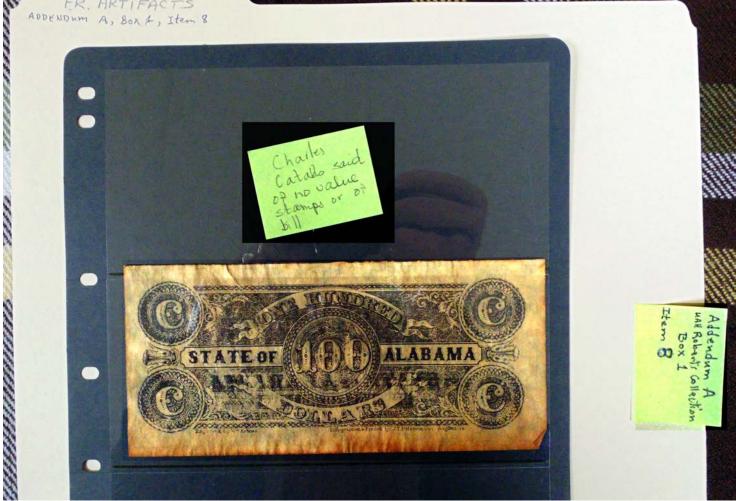

STAMP COLLECTION F.R. ARTIFACTS ADDENDUM A. Box 4. Item 8

Back. See image 4894 Names: Confederate Alabama \$100 Bill