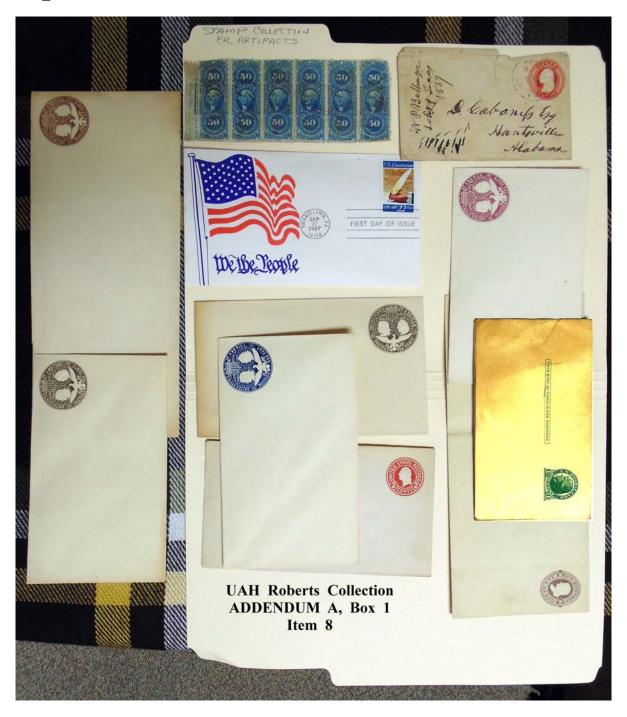

Frances Cabaniss Roberts Collection: Series 13, Box 1, Item 8Roberts, Frances C. Stamp, Envelope, and Post Card CollectionImage 1r13\_01-00-008-4892ContentsIndexAbout

Names:

**Envelope** Collection

**Types:** 

#### Names:

Postage Stamp Collection