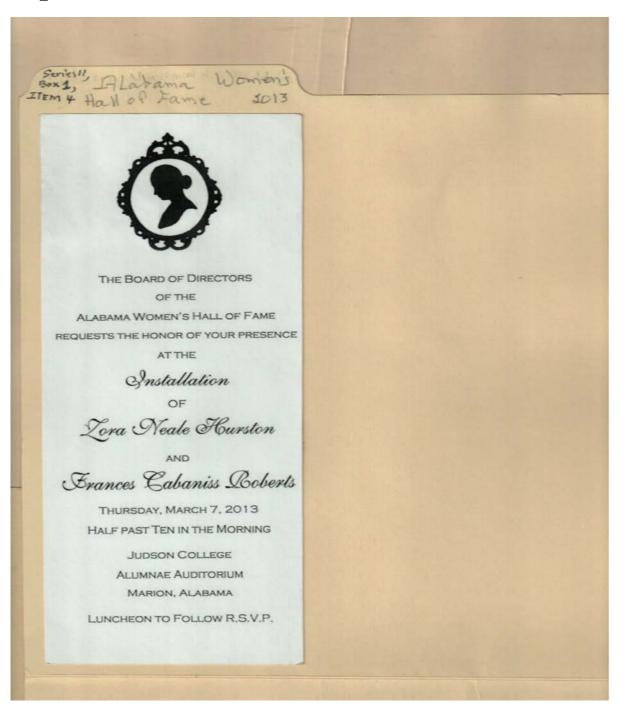

Names:

Hurston, Lora Neale

**Places:** 

Marion, AL

**Types:** 

invitation

**Dates:** 

Mar 07, 2013

Roberts, Frances Cabaniss Frances Cabaniss Roberts Collection:Series 11, Box 1, Item 4Papers relating to the induction of Frances C. Roberts into the Alabama Women's Hall of Fame, 2013Image 5r1101-00-004-0130ContentsIndexAbout

Places:

Marion, AL

Types: program