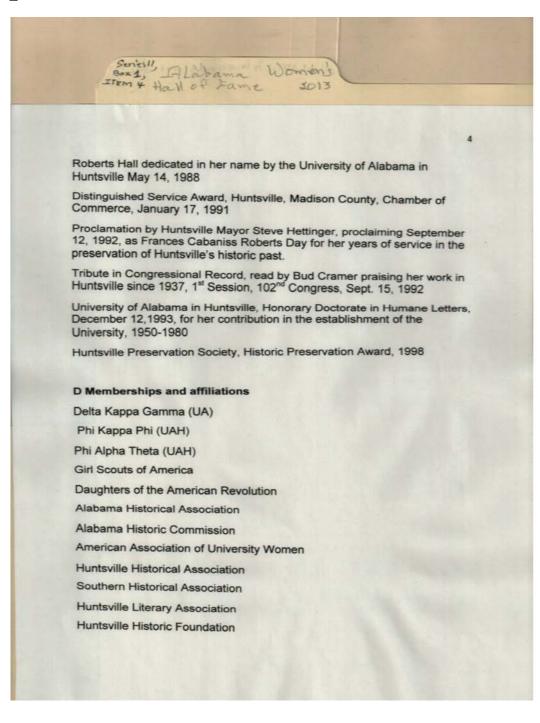

#### **Dates:**

Mar 10, 2013

Westbrook, Charles

photo

Frances Cabaniss Roberts Collection:Series 11, Box 1, Item 4Papers relating to the induction of Frances C. Roberts into the Alabama Women's Hall of Fame, 2013Image 3r1101-00-004-0128ContentsIndexAbout

Senies , Alatama Box 2, Alatama ITEM 4 Hall of Fame Women's 1013 302 BIBB STREET MARJON, ALABAMA 36756 **INDSON COLLEGE** ALABAMA WOMEN'S HALL OF FAME MONTGOMERY AL 360 22 FEB 2013 PM 4 L ustice REVER anne Colemon 1107 cliston ave Hantsvill. Ol 35801 halfeddadalleneedballalleneedlad.Hadaadada.R YOU ARE INVITED FOR COFFEE THURSDAY, THE 7TH OF MARCH 2013 HALF PAST NINE IN THE MORNING ASA HOWARD BEAN HALL JUDSON COLLEGE MARION, ALABAMA ALABAMA WOMEN'S HALL OF FAME JUDSON COLLEGE 302 BIBB STREET MARION, AL 36756

Names:

Coleman, Anne

#### **Places:**

Montgomery, AL

#### **Types:**

invitation

#### Dates:

Feb 22, 2013

Frances Cabaniss Roberts Collection:Series 11, Box 1, Item 4Papers relating to the induction of Frances C. Roberts into the Alabama Women's Hall of Fame, 2013Image 4r1101-00-004-0129ContentsIndexAbout