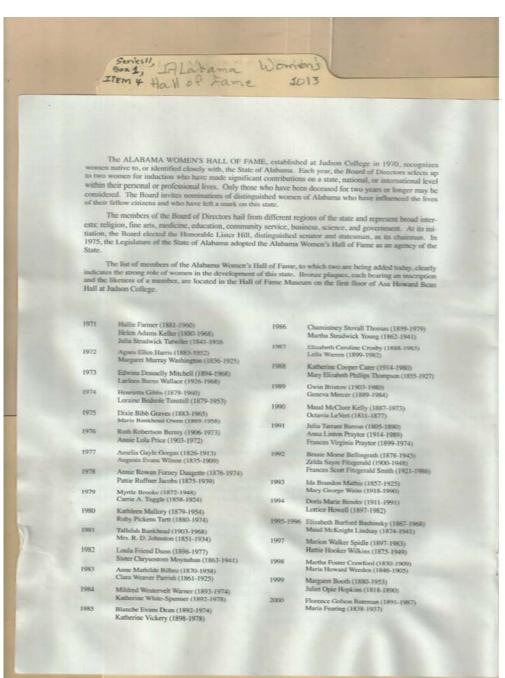

#### Names:

Bankhead, Tallulah Barron, Julia Tarrant Bashinsky, Elizabeth Burford Bateman, Florence Golson Bellingrath, Bessie Morse Bender, Doris Marie Berrey, Ruth Robertson Bilbro, Anne Mathilde Booth, Margaret Bristow, Gwin Brooke, Myrtle Cater, Katherine Cooper Crawford, Martha Foster Crosby, Elizabeth Caroline Daugette, Annie Rowan Forney Dean, Blanche Evans Dunn, Loula Friend Farmer, Hallie Fearing, Maria Fitzgerald, Zelda Sayre Gibbs, Henrietta Gorgas, Amelia Gayle Graves, Dixie Bibb Harris, Agnes Ellen Hopkins, Juliiet Opie Howell, Lottice Jacobs, Pattie Ruffner Johnston, R. D., Mrs. Keller, Helen Adams Kelly, Maud McClure LeVert, Octavia Lindsay, Maud McKnight Mallory, Kathleen Mathis, Ida Brandon Mercer, Geneva Moynahan, Sister Chrysostom Owen, Marie Bankhead Parrish, Clara Weaver Praytor, Anna Linton Praytor, Frances Virginia Price, Annie Lola

### **Types:**

program

Smith, Francis Scott Fitzgerald Spidle, Marion Walker Spunner, Katherine White Tartt, Ruby Pickens Thomas, Chamintney Stovall Thompson, Mary Elizabeth Phillips Tuggle, Carrie A. Tunstall, Loraine Bedsole Tutwiler, Julia strudwick Vickery, Katherine Waite, Mary George Warner, Mildred Westervelt Warren, Lella Washington, Margaret Murray Weeden, Maria Howard Wilkins, Hattie Hooker Wilson, Augusta Evans Young, Martha Strudwick