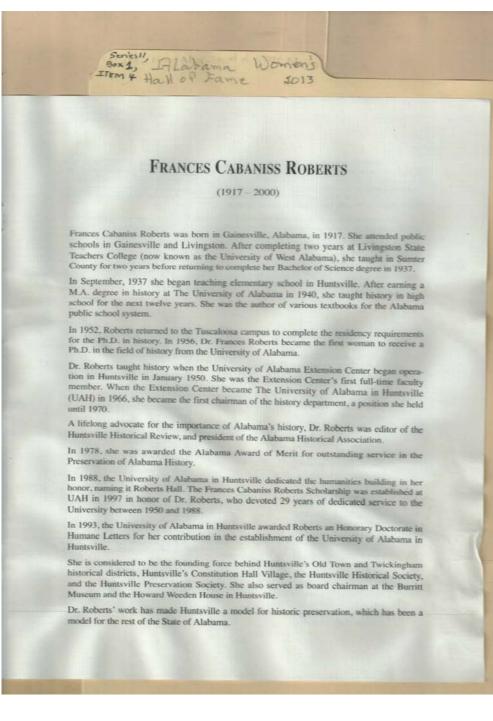

#### Names:

Roberts, Frances Cabaniss, Dr.

**Places:** 

Huntsville, AL

### **Types:**

newspaper

#### **Dates:**

Mar 10, 2013

Westbrook, Charles

photo

Frances Cabaniss Roberts Collection:Series 11, Box 1, Item 4Papers relating to the induction of Frances C. Roberts into the Alabama Women's Hall of Fame, 2013Image 3r1101-00-004-0128ContentsIndexAbout