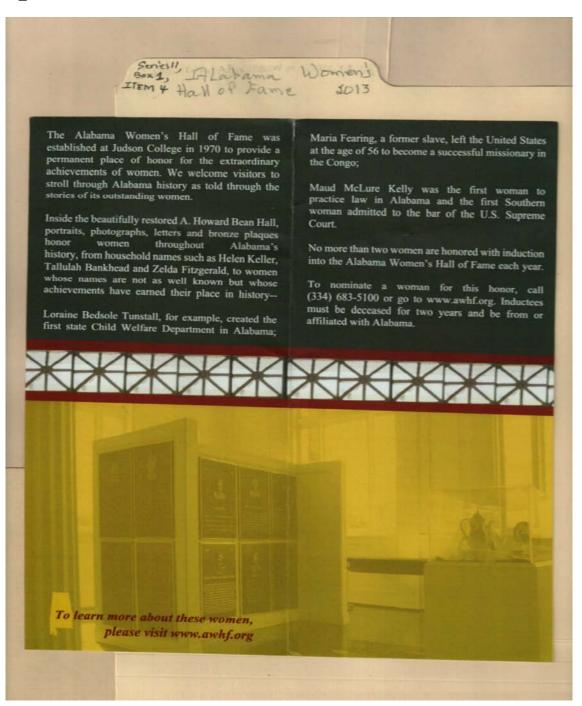

#### Names:

Bankhead, Tallulah Keller, Helen Adams

**Places:** 

Marion, AL

Types:

program

Tutliler, Julia Strudwick

Marion, Al

Wallace, Lurleen Burns

#### Names:

Bankhead, Tallulah Bean, A. Howard Fearing, Maria Fitzgerald, Zelda Keller, Helen Kelly, Maud McLure Tunstall, Loraine Bedsole

Types: program Frances Cabaniss Roberts Collection:Series 11, Box 1, Item 4Papers relating to the induction of Frances C. Roberts into the Alabama Women's Hall of Fame, 2013Image 8r11\_01-00-004-0133ContentsIndexAbout