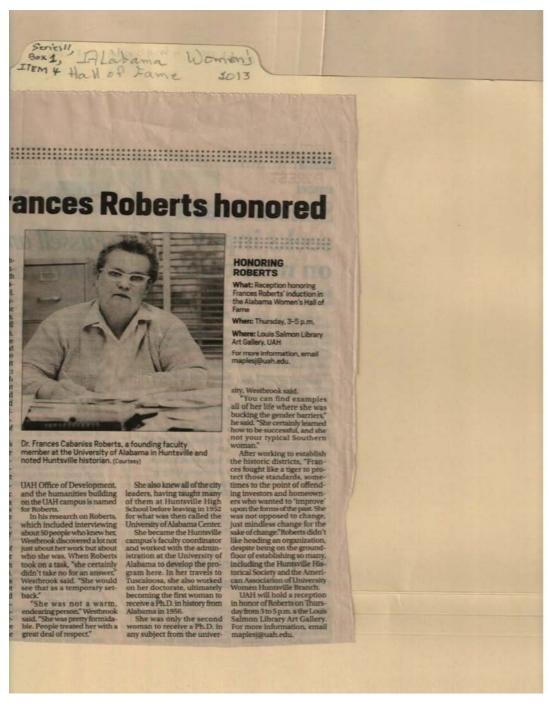

#### Names:

Roberts, Frances Cabaniss, Dr.

**Places:** 

Huntsville, AL

### **Types:**

newspaper

#### **Dates:**

Mar 10, 2013

Westbrook, Charles

photo

Frances Cabaniss Roberts Collection:Series 11, Box 1, Item 4Papers relating to the induction of Frances C. Roberts into the Alabama Women's Hall of Fame, 2013Image 3r1101-00-004-0128ContentsIndexAbout