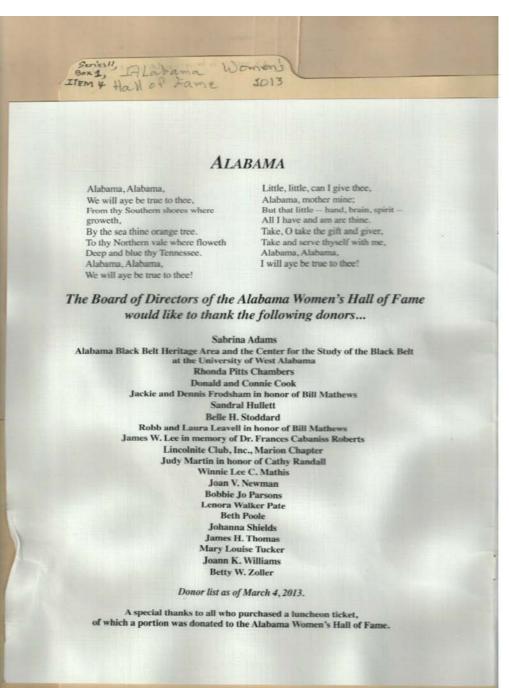

#### Names:

Adams, Sabrina

#### **Places:**

Marion, AL

#### **Types:**

program

#### **Dates:**

March 07, 2013

Frances Cabaniss Roberts Collection:Series 11, Box 1, Item 4Papers relating to the induction of Frances C. Roberts into the Alabama Women's Hall of Fame, 2013Image 10r11\_01-00-004-0135ContentsIndexAbout

#### Names:

Chambers, Rhonda Pitts, Mrs. Cook, Connie Cook, Donald Fradsham, Jackie Frodsham, Dennis Hullett, Sandral

#### **Types:**

program

Leavell, Laura Leavell, Robb Lee, James W. Martin, Judy Mathews, Bill Mathis, Winnie Lee C. Newman, Joan V. Parsons, Bobbie Jo Pate, Lenora Walker Poole, Beth Randall, Cathy, Dr. Roberts, Frances Cabaniss, Dr. Shields, Johanna, Dr. Stoddard, Belle, Ms. Thomas, James H. Tucker, Mary Louise Williams, Joann K. Zoller, Betty W. Frances Cabaniss Roberts Collection:Series 11, Box 1, Item 4Papers relating to the induction of Frances C. Roberts into the Alabama Women's Hall of Fame, 2013Image 11r1101-00-004-0136ContentsIndexAbout