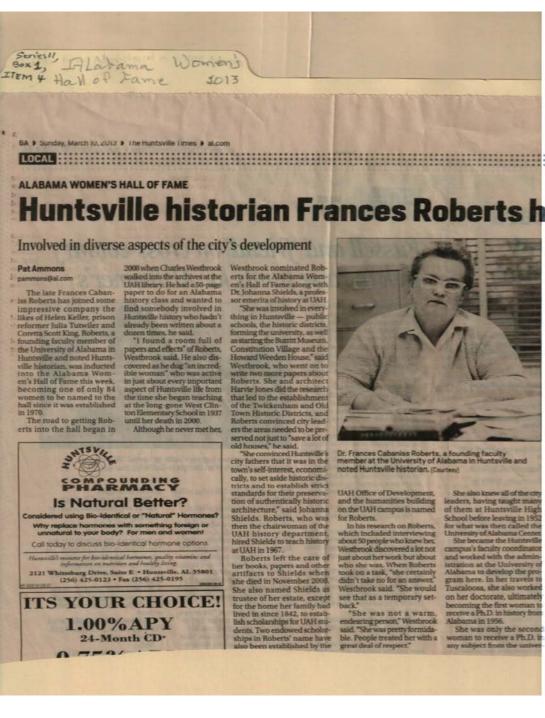

#### Frances Cabaniss Roberts Collection: Series 11, Box 1, Item 4 Papers relating to the induction of Frances C. Roberts into the Alabama Women's Hall of Fame, 2013 r11 01-00-004-0126 Contents Index About Image 1

Names:

Jones, Harvie Keller. Helen King, Coretta Scott

#### **Places:**

Huntsville, AL

#### Types:

newspaper

# **Dates:**

Mar 10, 2013

Roberts, Frances Cabaniss Shields, Johanna, Dr.

Tutwiler, Julia Westbrook, Charles The Huntsville Times

photo

Frances Cabaniss Roberts Collection:Series 11, Box 1, Item 4Papers relating to the induction of Frances C. Roberts into the Alabama Women's Hall of Fame, 2013Image 2r1101-00-004-0127ContentsIndexAbout