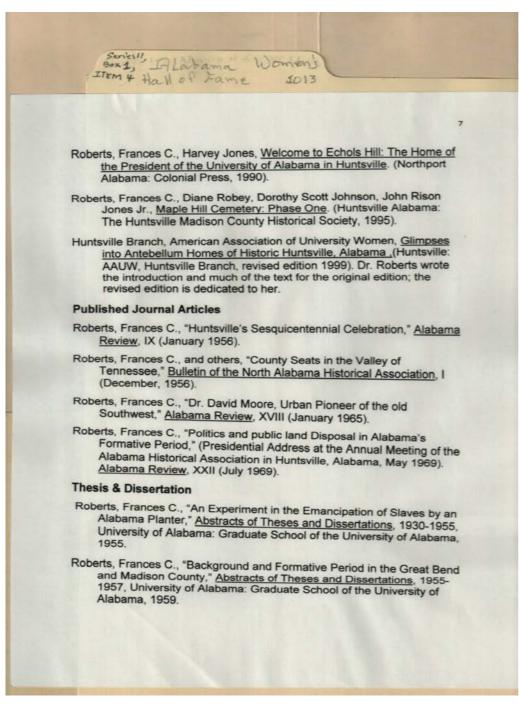

#### Frances Cabaniss Roberts Collection: Series 11, Box 1, Item 4 Papers relating to the induction of Frances C. Roberts into the Alabama Women's Hall of Fame, 2013 r11 01-00-004-0126 Contents Index About Image 1