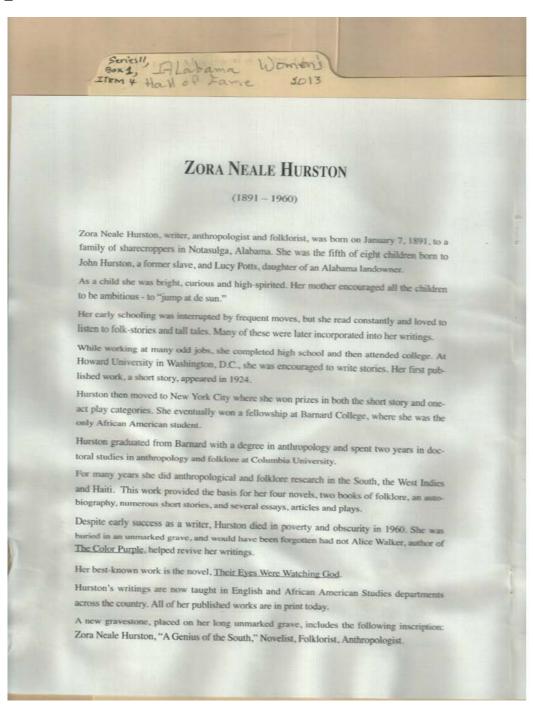

Names:

Hurston, John

Types: program Hurston, Zora Neale

Potts, Lucy

Walker, Alice

Frances Cabaniss Roberts Collection:Series 11, Box 1, Item 4Papers relating to the induction of Frances C. Roberts into the Alabama Women's Hall of Fame, 2013Image 13r1101-00-004-0138ContentsIndexAbout