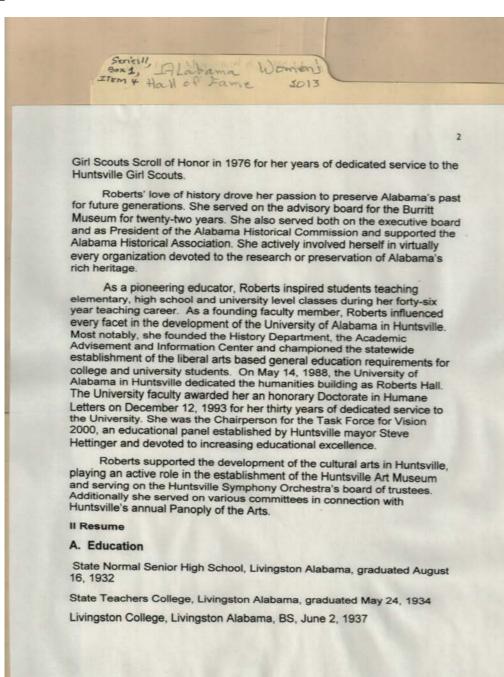

#### Frances Cabaniss Roberts Collection: Series 11, Box 1, Item 4 Papers relating to the induction of Frances C. Roberts into the Alabama Women's Hall of Fame, 2013 r11 01-00-004-0126 Contents Index About Image 1

Names:

Jones, Harvie Keller. Helen King, Coretta Scott

#### **Places:**

Huntsville, AL

#### Types:

newspaper

# **Dates:**

Mar 10, 2013

Roberts, Frances Cabaniss Shields, Johanna, Dr.

Tutwiler, Julia Westbrook, Charles The Huntsville Times

photo

Frances Cabaniss Roberts Collection:Series 11, Box 1, Item 4Papers relating to the induction of Frances C. Roberts into the Alabama Women's Hall of Fame, 2013Image 2r1101-00-004-0127ContentsIndexAbout