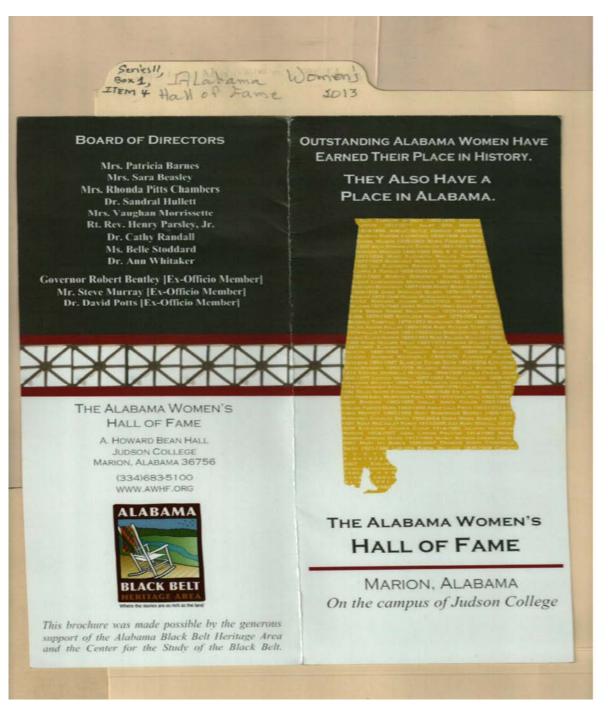

#### Names:

Alabama Womens Hall of Fame Barnes, Patricia, Mrs. Beasley, Sara, Mrs.

#### **Types:**

program

Chambers, Rhonda Pitts, Mrs. Hullett, Sandral, Dr. Morrisssette, Vaughan, Mrs. Parsley, Henry, Jr., Rev. Randall, Cathy, Dr. Stoddard, Belle, Ms. Whitaker, Ann, Dr. Frances Cabaniss Roberts Collection:Series 11, Box 1, Item 4Papers relating to the induction of Frances C. Roberts into the Alabama Women's Hall of Fame, 2013Image 9r1101-00-004-0134ContentsIndexAbout