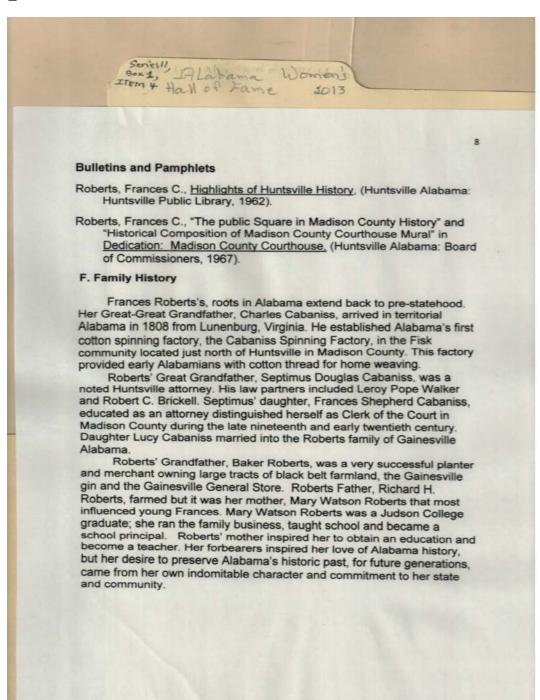

#### Frances Cabaniss Roberts Collection: Series 11, Box 1, Item 4 Papers relating to the induction of Frances C. Roberts into the Alabama Women's Hall of Fame, 2013 r11 01-00-004-0126 Contents Index About Image 1