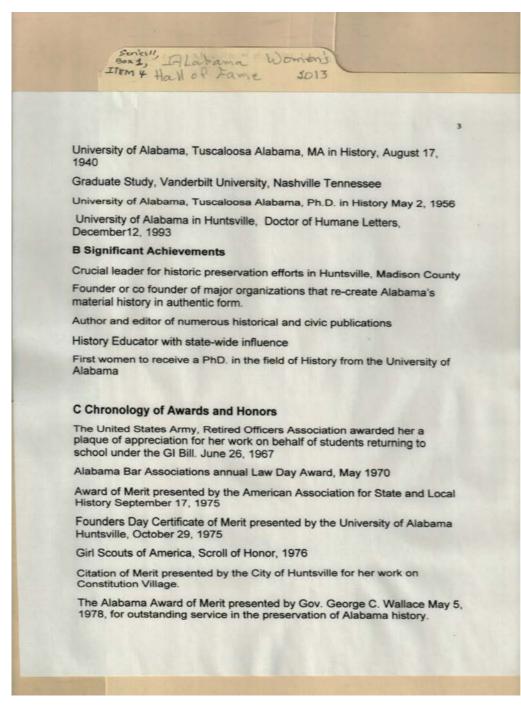

# **Dates:**

Mar 10, 2013

Roberts, Frances Cabaniss Shields, Johanna, Dr.

Tutwiler, Julia Westbrook, Charles The Huntsville Times

photo

Frances Cabaniss Roberts Collection:Series 11, Box 1, Item 4Papers relating to the induction of Frances C. Roberts into the Alabama Women's Hall of Fame, 2013Image 2r1101-00-004-0127ContentsIndexAbout

#### Names:

Roberts, Frances Cabaniss, Dr.

**Places:** 

Huntsville, AL

### **Types:**

newspaper

#### **Dates:**

Mar 10, 2013

Westbrook, Charles

photo

Frances Cabaniss Roberts Collection:Series 11, Box 1, Item 4Papers relating to the induction of Frances C. Roberts into the Alabama Women's Hall of Fame, 2013Image 3r1101-00-004-0128ContentsIndexAbout