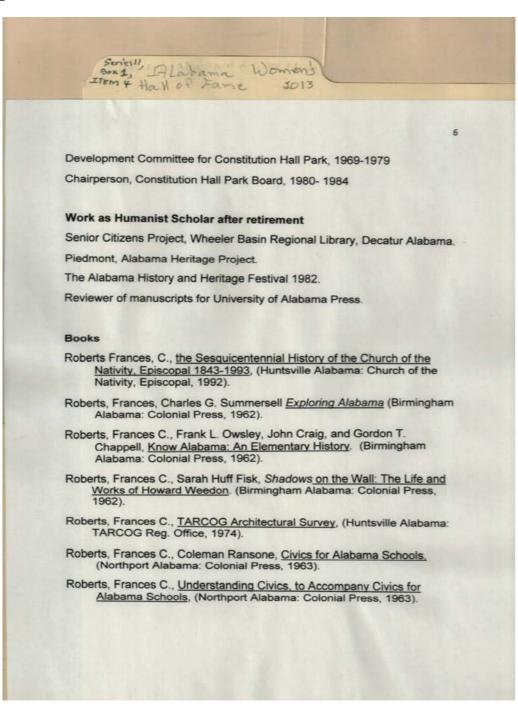

#### Dates:

Feb 22, 2013

Frances Cabaniss Roberts Collection:Series 11, Box 1, Item 4Papers relating to the induction of Frances C. Roberts into the Alabama Women's Hall of Fame, 2013Image 4r1101-00-004-0129ContentsIndexAbout

Names:

Hurston, Lora Neale

**Places:** 

Marion, AL

**Types:** 

invitation

**Dates:** 

Mar 07, 2013

Roberts, Frances Cabaniss Frances Cabaniss Roberts Collection:Series 11, Box 1, Item 4Papers relating to the induction of Frances C. Roberts into the Alabama Women's Hall of Fame, 2013Image 5r1101-00-004-0130ContentsIndexAbout

Places:

Marion, AL

Types: program

# Frances Cabaniss Roberts Collection:Series 11, Box 1, Item 4Papers relating to the induction of Frances C. Roberts into the Alabama Women's Hall of Fame, 2013Image 6r11 01-00-004-0131ContentsIndexAbout