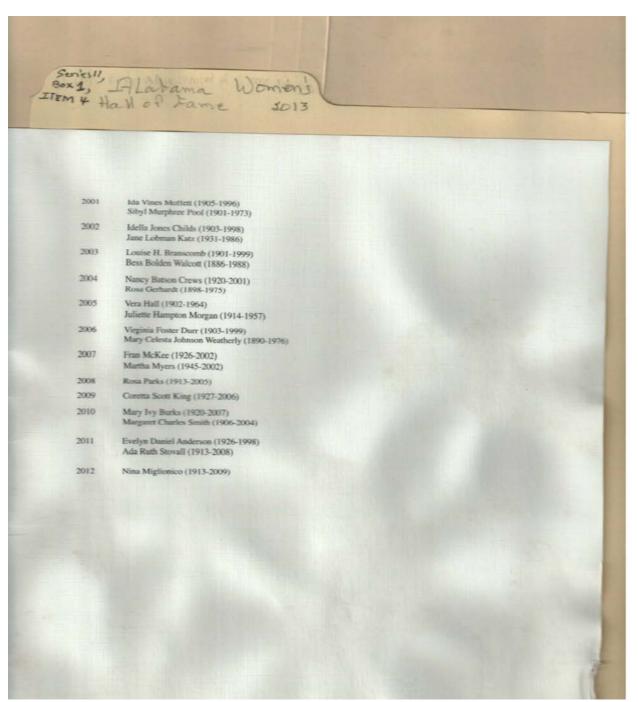

#### Names:

Anderson, Evelyn Daniel Branscomb, Louise H. Burks, Mary Ivy Childs, Idella Jones

#### **Types:**

program

Crews, Nancy Battson Durr, Virginia Foster Gerhardt, Rosa Hall, Vera Katz, Jane Lobeman King, Coretta Scott McKee, Fran Miglionico, Nina Morgan, Juliette Hampton Motlett, Ida Vines Myers, Martha Parks, Rosa Pool, Sibyl Murphree Smith, Margaret Charles Stovall, Ada Ruth Walcott, Bess Bolden Weatherly, Mary Celesta Johnson Frances Cabaniss Roberts Collection:Series 11, Box 1, Item 4Papers relating to the induction of Frances C. Roberts into the Alabama Women's Hall of Fame, 2013Image 16r11\_01-00-004-0141ContentsIndexAbout