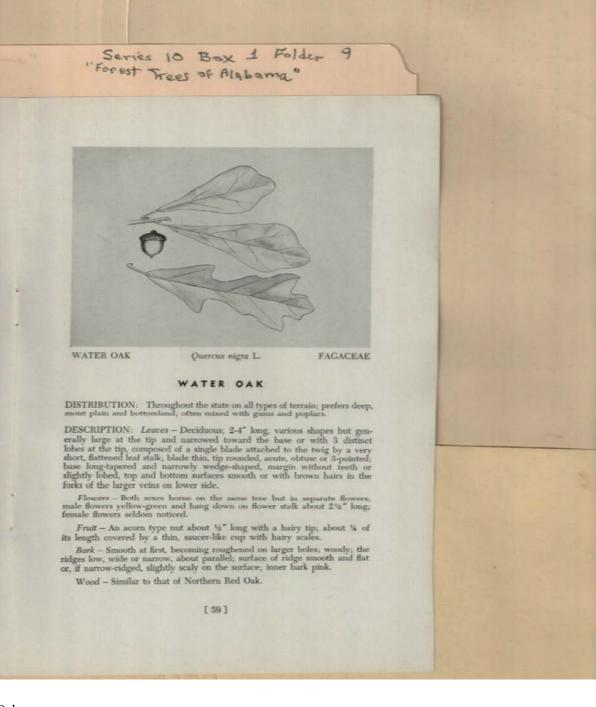

Frances Cabaniss Roberts Collection: Series 10, Box 1, Folder 9Martin, Ivan R. and DeVall, Wilbur B. "Forest Trees of Alabama," 1949Image 41r1001-09-000-0111ContentsIndexAbout

Water Oak

Types:

Names:

Frances Cabaniss Roberts Collection: Series 10, Box 1, Folder 9Martin, Ivan R. and DeVall, Wilbur B. "Forest Trees of Alabama," 1949Image 42r1001-09-000-0112ContentsIndexAbout