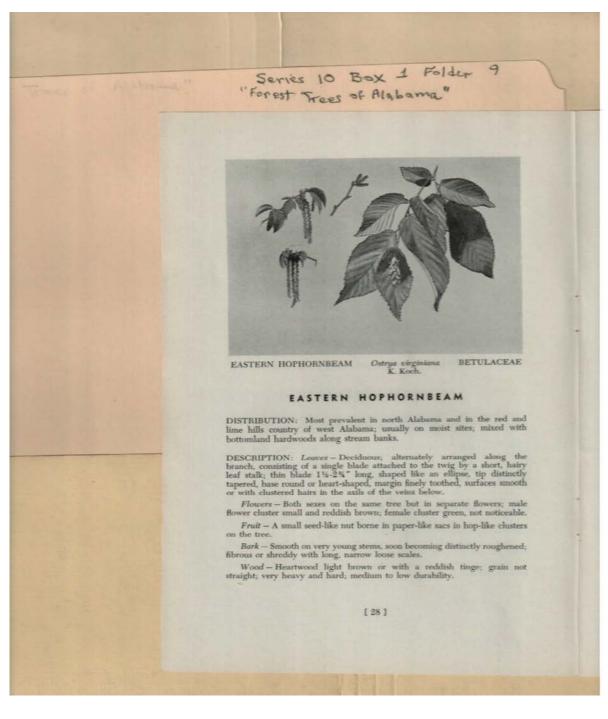

#### **Types:**

Frances Cabaniss Roberts Collection: Series 10, Box 1, Folder 9Martin, Ivan R. and DeVall, Wilbur B. "Forest Trees of Alabama," 1949Image 30r1001-09-000-0100ContentsIndexAbout

Names:

Eastern Hophornbeam

#### Types:

Frances Cabaniss Roberts Collection: Series 10, Box 1, Folder 9Martin, Ivan R. and DeVall, Wilbur B. "Forest Trees of Alabama," 1949Image 31r1001-09-000-0101ContentsIndexAbout

River Birch

**Types:** 