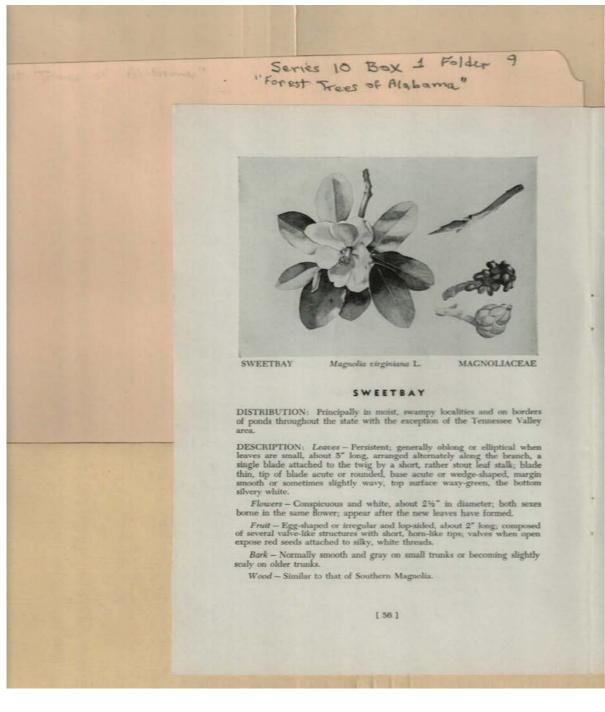

Sweetbay

Types: booklet

Names:

Frances Cabaniss Roberts Collection: Series 10, Box 1, Folder 9Martin, Ivan R. and DeVall, Wilbur B. "Forest Trees of Alabama," 1949Image 59r1001-09-000-0129ContentsIndexAbout