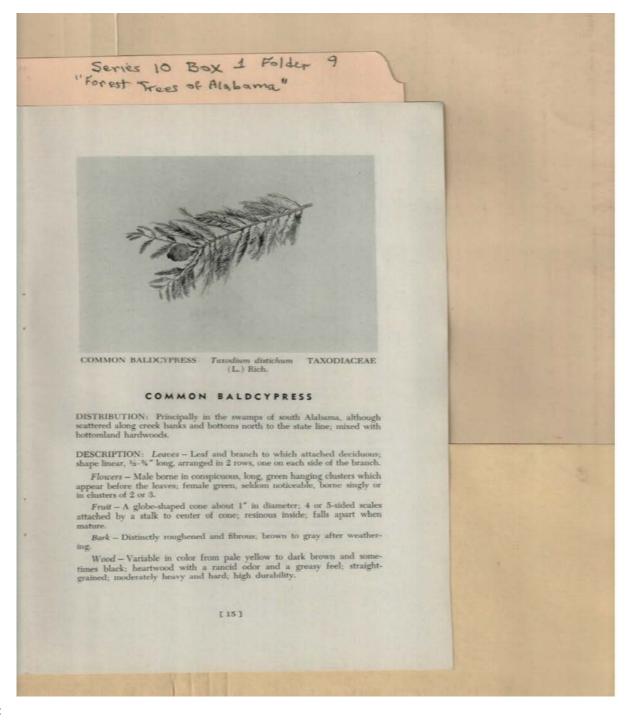

#### **Types:**

Frances Cabaniss Roberts Collection: Series 10, Box 1, Folder 9Martin, Ivan R. and DeVall, Wilbur B. "Forest Trees of Alabama," 1949Image 17r1001-09-000-0087ContentsIndexAbout

Names:

**Common Baldcypress** 