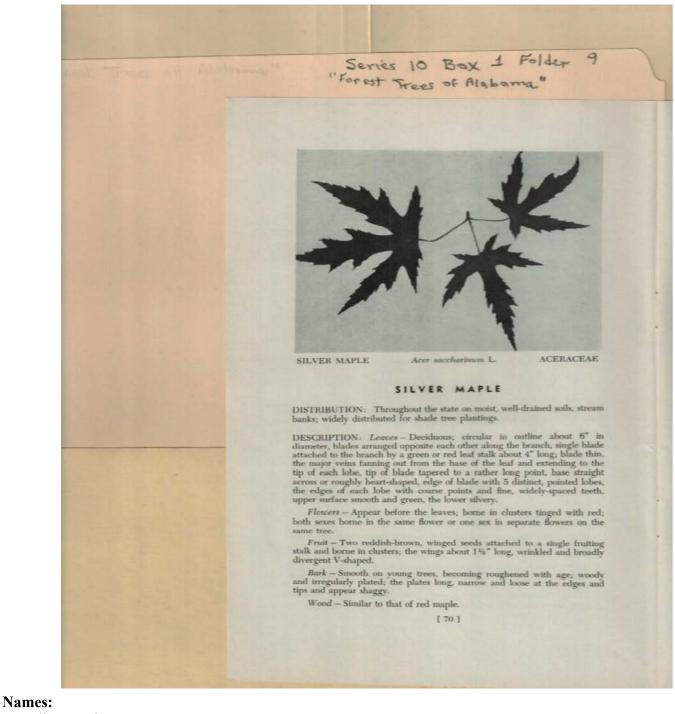

#### **Types:**

Names:

Frances Cabaniss Roberts Collection: Series 10, Box 1, Folder 9Martin, Ivan R. and DeVall, Wilbur B. "Forest Trees of Alabama," 1949Image 72r1001-09-000-0142ContentsIndexAbout

Silver Maple