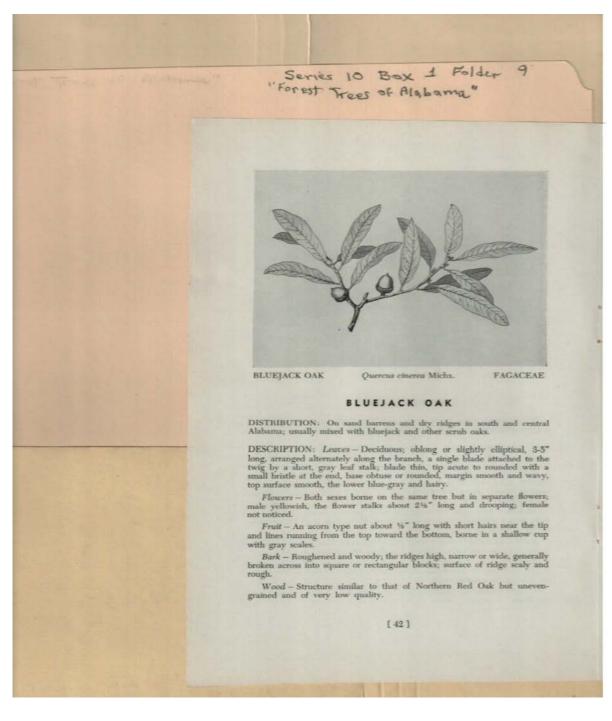

**Types:** 

Frances Cabaniss Roberts Collection: Series 10, Box 1, Folder 9Martin, Ivan R. and DeVall, Wilbur B. "Forest Trees of Alabama," 1949Image 44r1001-09-000-0114ContentsIndexAbout

Names:

Bluejack Oak