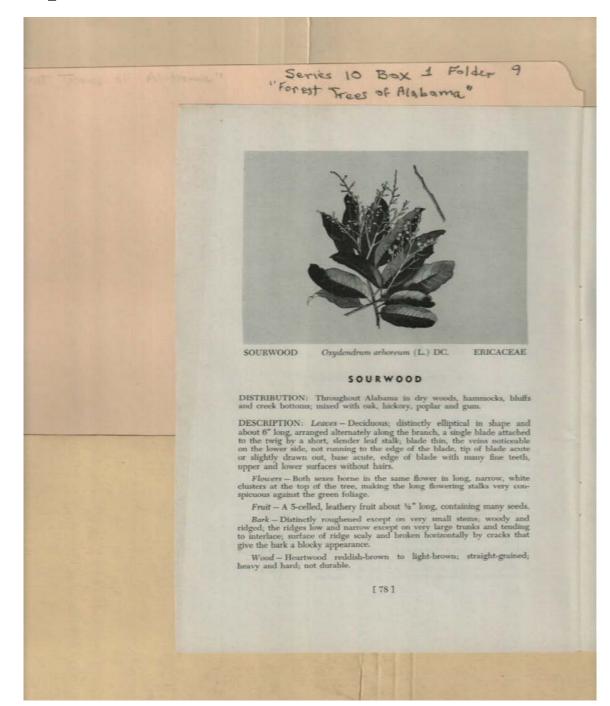

#### **Types:**

Names:

Frances Cabaniss Roberts Collection: Series 10, Box 1, Folder 9Martin, Ivan R. and DeVall, Wilbur B. "Forest Trees of Alabama," 1949Image 80r1001-09-000-0150ContentsIndexAbout

Names:

Sourwood

Types: booklet