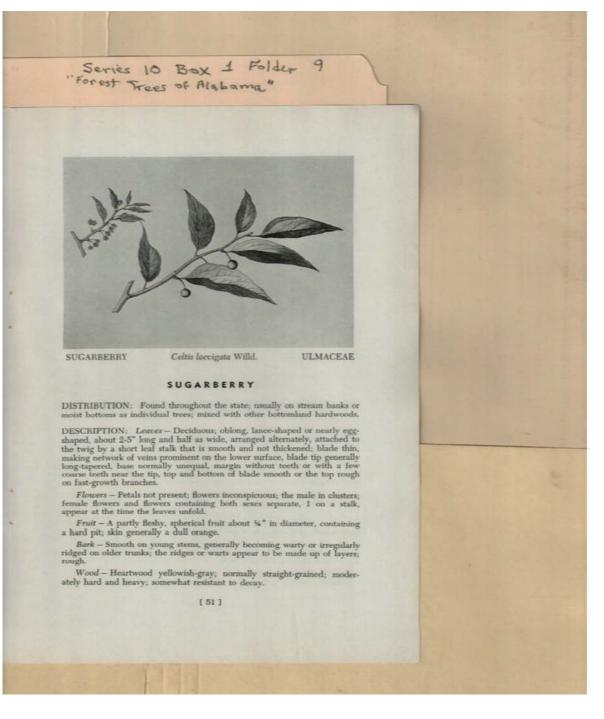

Names:

Frances Cabaniss Roberts Collection: Series 10, Box 1, Folder 9Martin, Ivan R. and DeVall, Wilbur B. "Forest Trees of Alabama," 1949Image 53r1001-09-000-0123ContentsIndexAbout

Names:

Sugarberry

**Types:** 