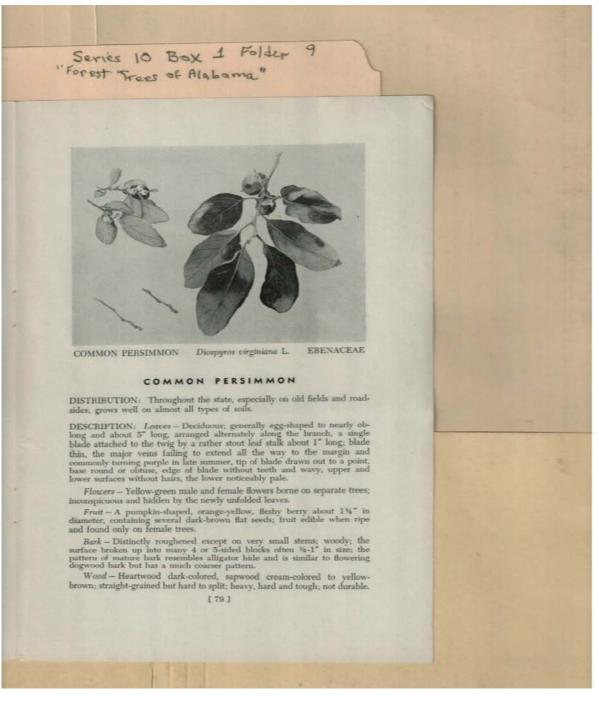

# Frances Cabaniss Roberts Collection: Series 10, Box 1, Folder 9Martin, Ivan R. and DeVall, Wilbur B. "Forest Trees of Alabama," 1949Image 81r1001-09-000-0151ContentsIndexAbout

Common Persimmon

#### **Types:**

Names:

Frances Cabaniss Roberts Collection: Series 10, Box 1, Folder 9Martin, Ivan R. and DeVall, Wilbur B. "Forest Trees of Alabama," 1949Image 82r1001-09-000-0152ContentsIndexAbout

**Types:** 