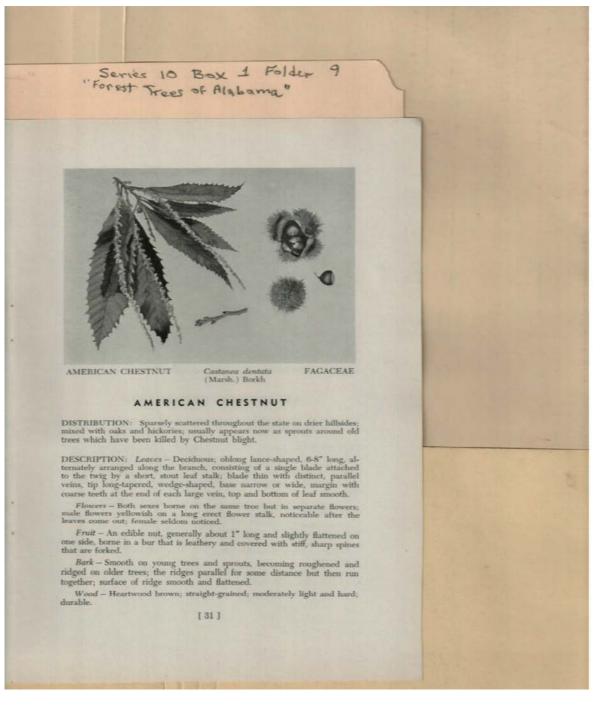

**Types:** 

Frances Cabaniss Roberts Collection: Series 10, Box 1, Folder 9Martin, Ivan R. and DeVall, Wilbur B. "Forest Trees of Alabama," 1949Image 33r1001-09-000-0103ContentsIndexAbout

American Chestnut