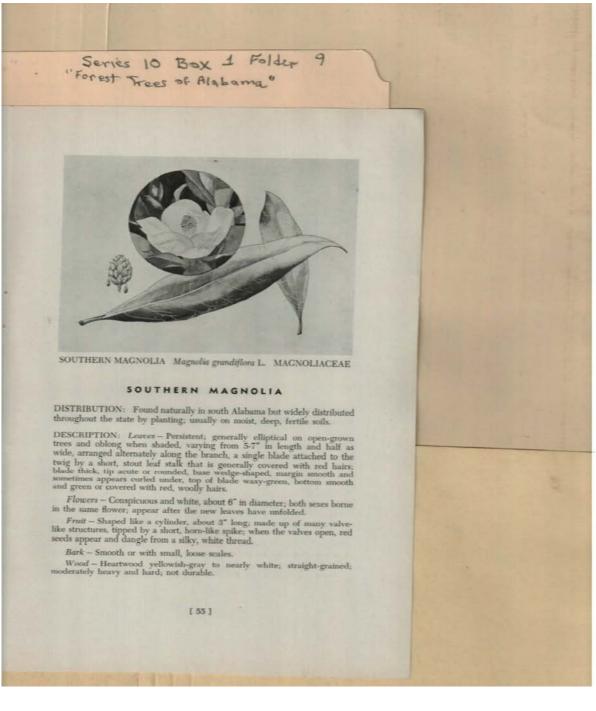

Southern Magnolia

**Types:** 

Names:

Frances Cabaniss Roberts Collection: Series 10, Box 1, Folder 9Martin, Ivan R. and DeVall, Wilbur B. "Forest Trees of Alabama," 1949Image 58r1001-09-000-0128ContentsIndexAbout