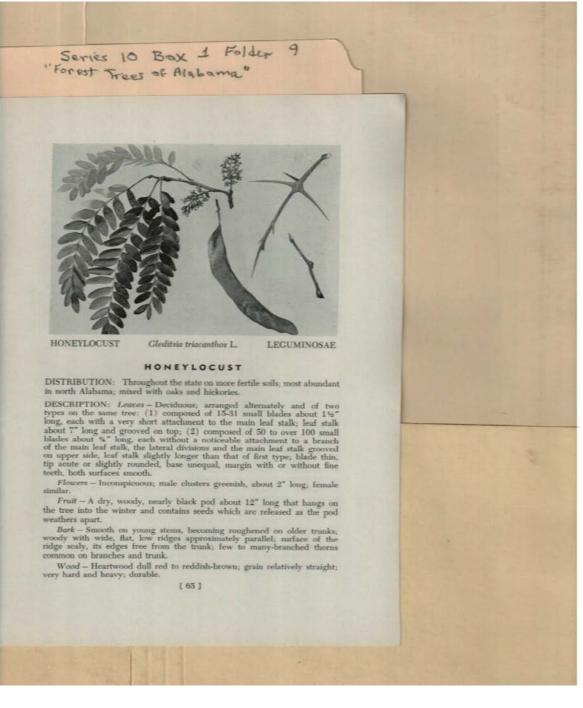

Eastern Redbud

**Types:** 

Frances Cabaniss Roberts Collection: Series 10, Box 1, Folder 9Martin, Ivan R. and DeVall, Wilbur B. "Forest Trees of Alabama," 1949Image 67r1001-09-000-0137ContentsIndexAbout

Honeylocust

**Types:** 

Names:

Frances Cabaniss Roberts Collection: Series 10, Box 1, Folder 9Martin, Ivan R. and DeVall, Wilbur B. "Forest Trees of Alabama," 1949Image 68r1001-09-000-0138ContentsIndexAbout