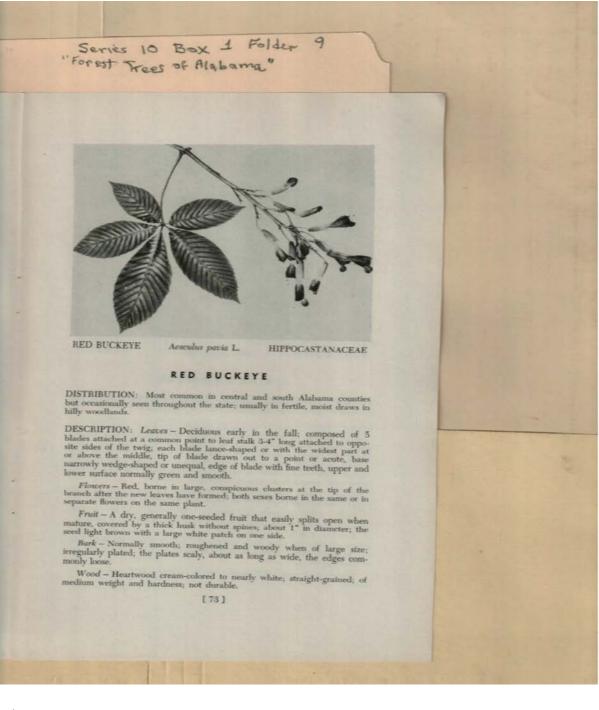

#### Names:

Burroughs, John

Pine Trees

Types: drawing Frances Cabaniss Roberts Collection: Series 10, Box 1, Folder 9Martin, Ivan R. and DeVall, Wilbur B. "Forest Trees of Alabama," 1949Image 3r1001-09-000-0073ContentsIndexAbout