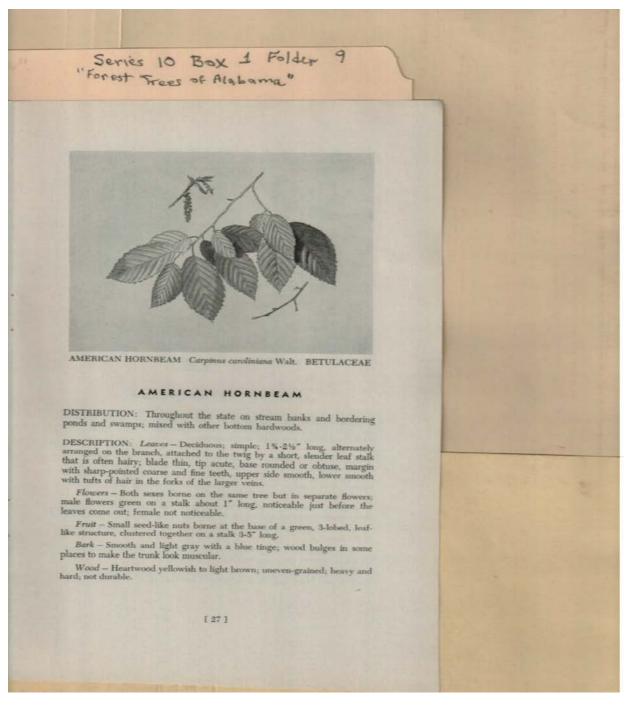

Names:

American Hornbeam

#### **Types:**

Frances Cabaniss Roberts Collection: Series 10, Box 1, Folder 9Martin, Ivan R. and DeVall, Wilbur B. "Forest Trees of Alabama," 1949Image 30r1001-09-000-0100ContentsIndexAbout

Names:

Eastern Hophornbeam