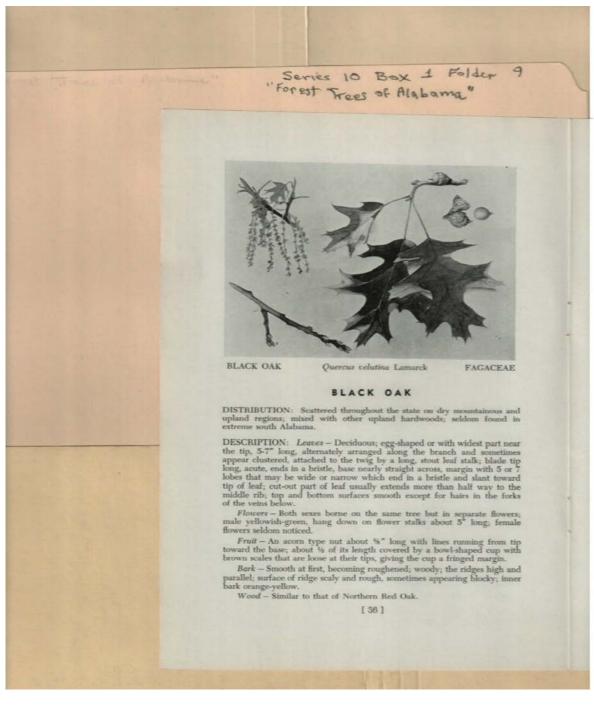

Names:

Frances Cabaniss Roberts Collection: Series 10, Box 1, Folder 9Martin, Ivan R. and DeVall, Wilbur B. "Forest Trees of Alabama," 1949Image 38r1001-09-000-0108ContentsIndexAbout

Black Oak

Types: booklet