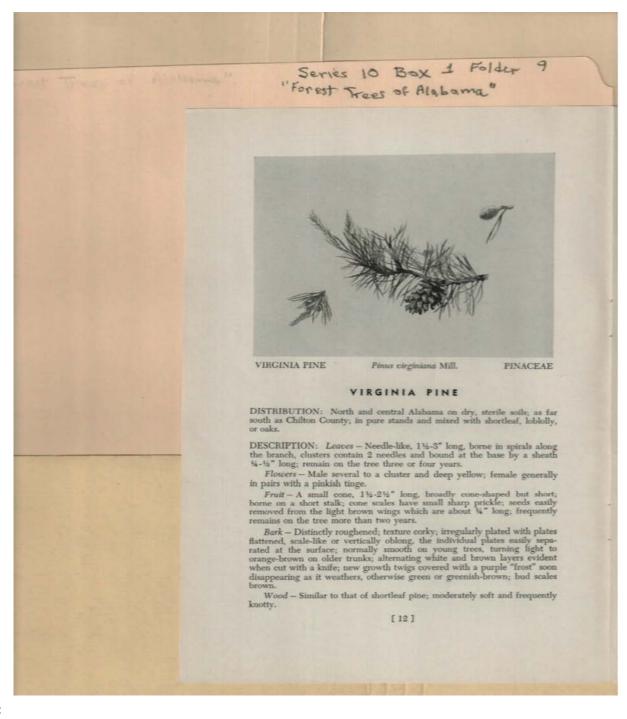

Frances Cabaniss Roberts Collection: Series 10, Box 1, Folder 9Martin, Ivan R. and DeVall, Wilbur B. "Forest Trees of Alabama," 1949Image 14r1001-09-000-0084ContentsIndexAbout

Names:

Virginia Pine

Types: booklet