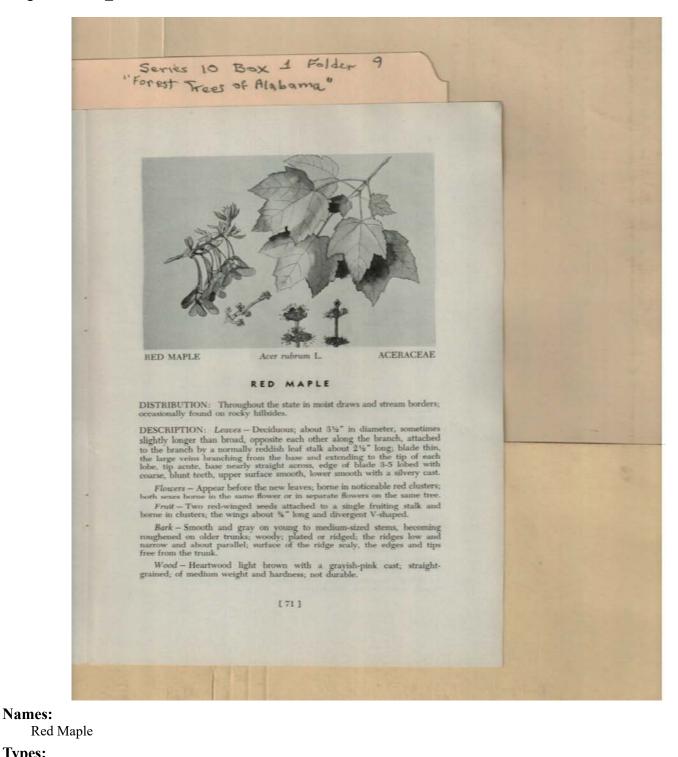

Frances Cabaniss Roberts Collection: Series 10, Box 1, Folder 9Martin, Ivan R. and DeVall, Wilbur B. "Forest Trees of Alabama," 1949Image 1r1001-09-000-0071ContentsIndexAbout

#### Names:

Forest Trees of Alabama