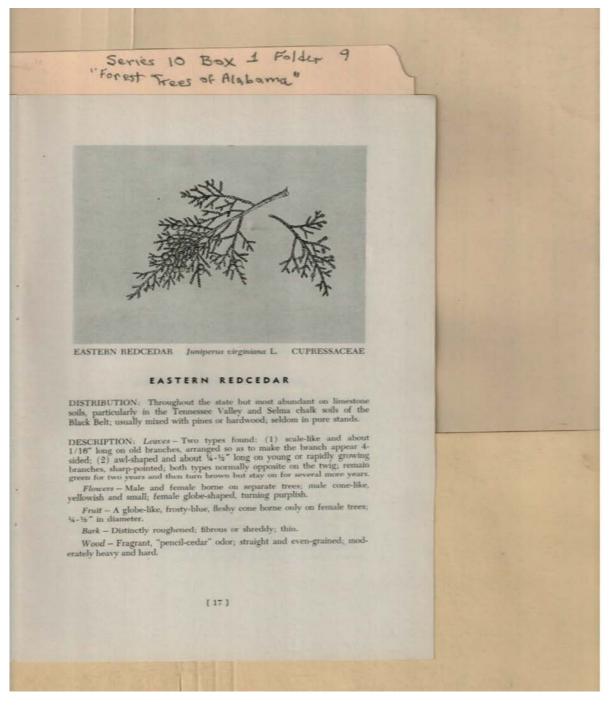

**Types:** 

Frances Cabaniss Roberts Collection: Series 10, Box 1, Folder 9Martin, Ivan R. and DeVall, Wilbur B. "Forest Trees of Alabama," 1949Image 19r1001-09-000-0089ContentsIndexAbout

Names:

Eastern Redcedar