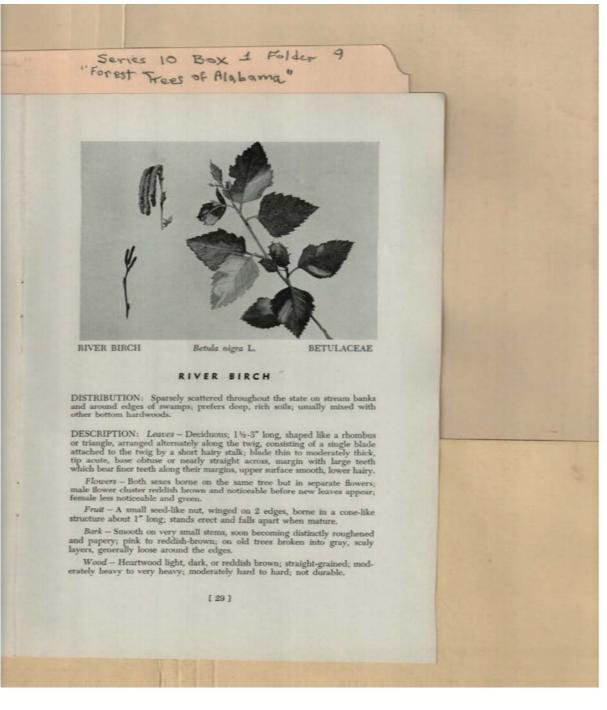

#### Types:

Frances Cabaniss Roberts Collection: Series 10, Box 1, Folder 9Martin, Ivan R. and DeVall, Wilbur B. "Forest Trees of Alabama," 1949Image 31r1001-09-000-0101ContentsIndexAbout

River Birch

**Types:** 

Names:

Frances Cabaniss Roberts Collection: Series 10, Box 1, Folder 9Martin, Ivan R. and DeVall, Wilbur B. "Forest Trees of Alabama," 1949Image 32r1001-09-000-0102ContentsIndexAbout

Names:

American Beech