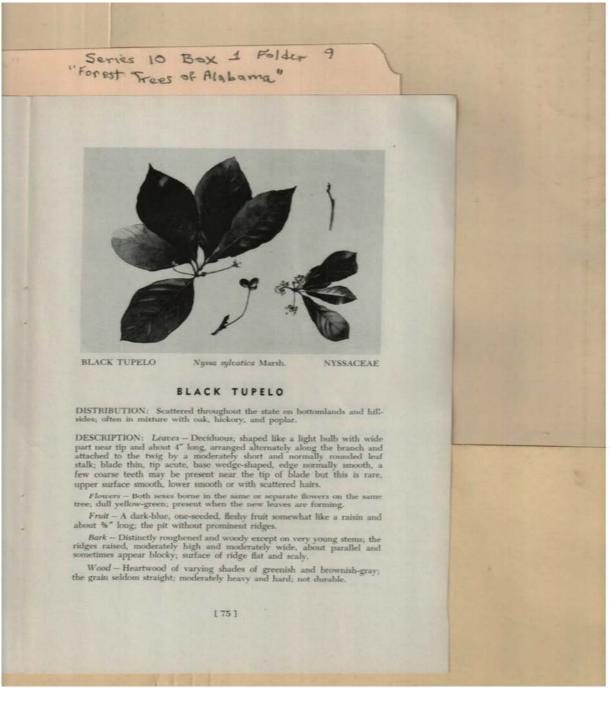

Black Tupelo

#### **Types:**

Names:

Frances Cabaniss Roberts Collection: Series 10, Box 1, Folder 9Martin, Ivan R. and DeVall, Wilbur B. "Forest Trees of Alabama," 1949Image 78r1001-09-000-0148ContentsIndexAbout

Names: