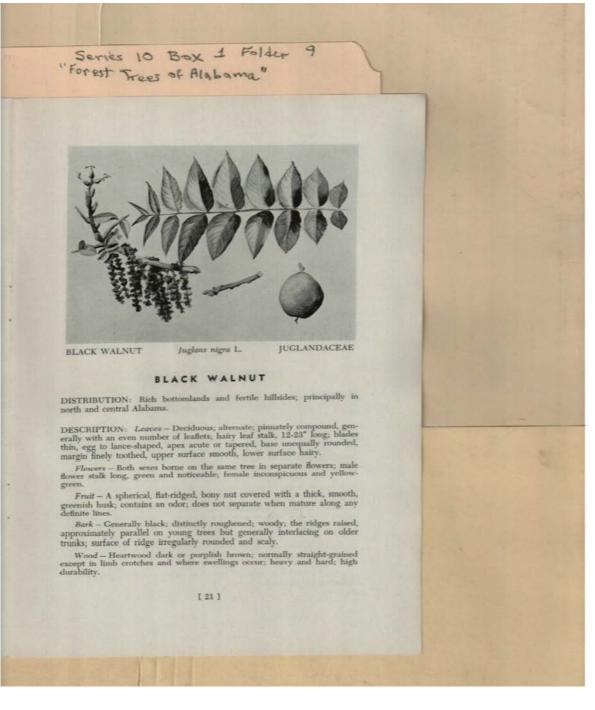

Black Walnut

**Types:** 

Names:

Frances Cabaniss Roberts Collection: Series 10, Box 1, Folder 9Martin, Ivan R. and DeVall, Wilbur B. "Forest Trees of Alabama," 1949Image 24r1001-09-000-0094ContentsIndexAbout