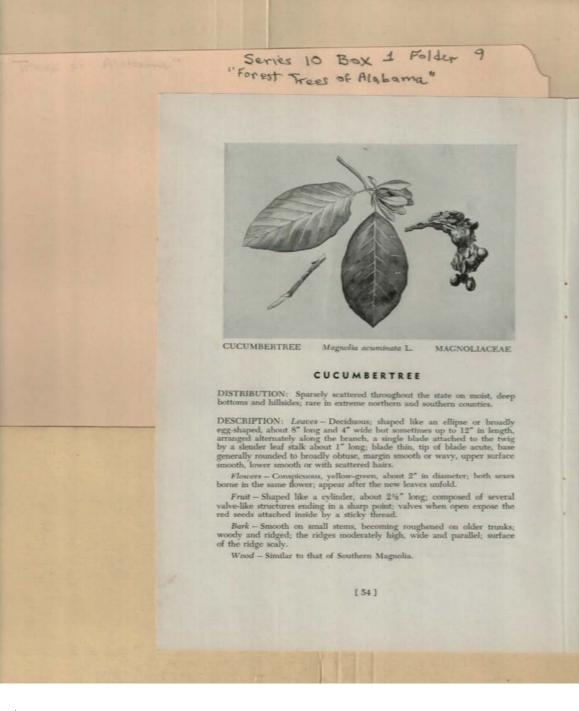

Frances Cabaniss Roberts Collection: Series 10, Box 1, Folder 9Martin, Ivan R. and DeVall, Wilbur B. "Forest Trees of Alabama," 1949Image 56r1001-09-000-0126ContentsIndexAbout

Cucumbertree

Types:

Names:

Frances Cabaniss Roberts Collection: Series 10, Box 1, Folder 9Martin, Ivan R. and DeVall, Wilbur B. "Forest Trees of Alabama," 1949Image 57r1001-09-000-0127ContentsIndexAbout