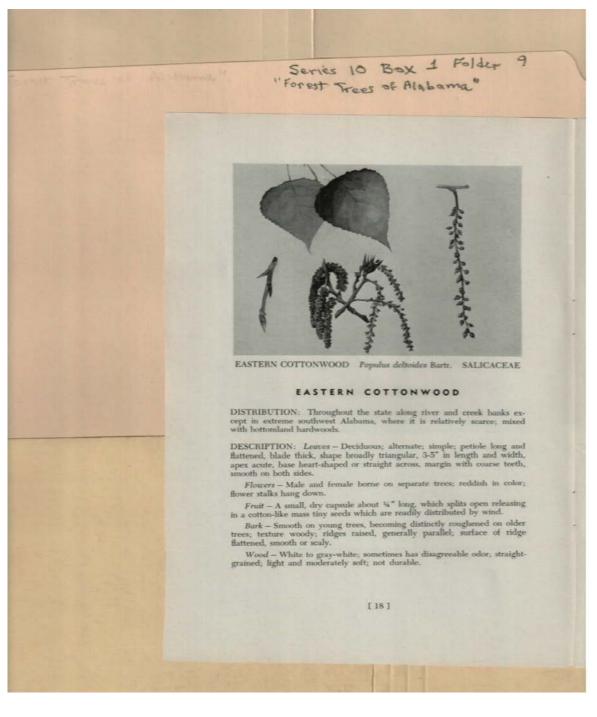

#### **Types:**

Frances Cabaniss Roberts Collection: Series 10, Box 1, Folder 9Martin, Ivan R. and DeVall, Wilbur B. "Forest Trees of Alabama," 1949Image 20r1001-09-000-0090ContentsIndexAbout

Names:

Eastern Cottonwood