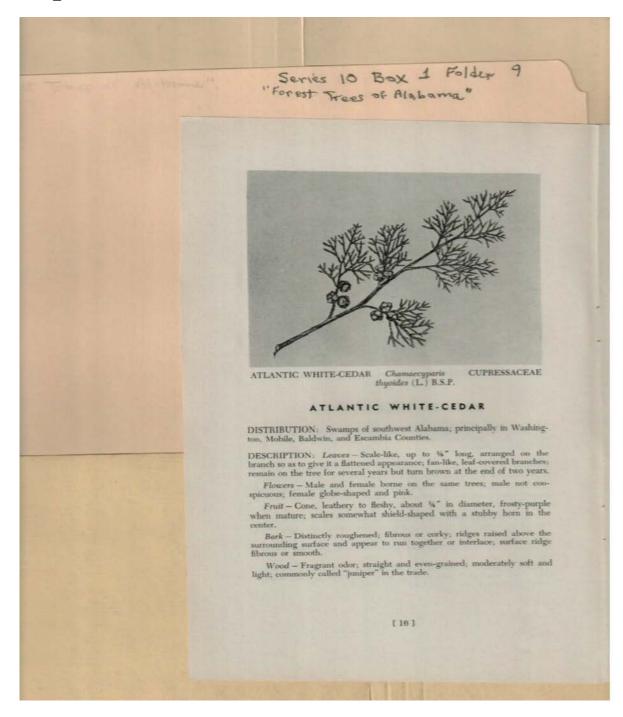

#### **Types:**

Frances Cabaniss Roberts Collection: Series 10, Box 1, Folder 9Martin, Ivan R. and DeVall, Wilbur B. "Forest Trees of Alabama," 1949Image 18r1001-09-000-0088ContentsIndexAbout

Names:

Atlantic White-Cedar