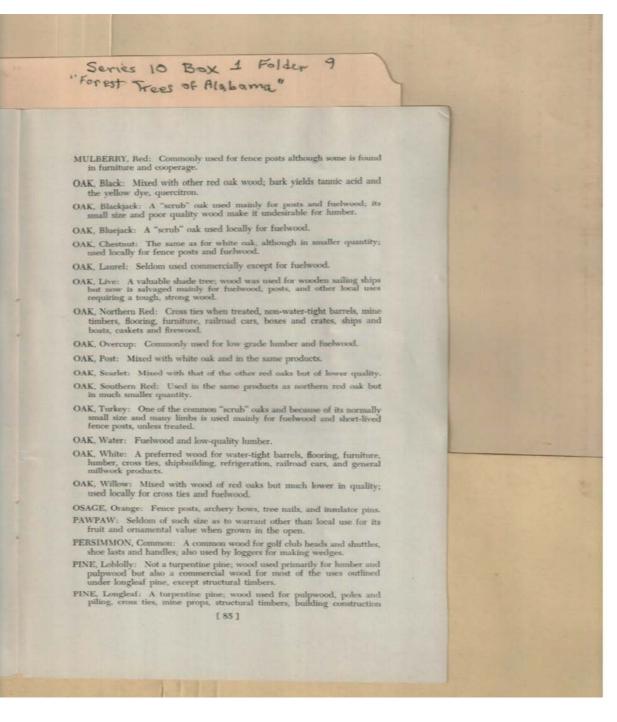

# Frances Cabaniss Roberts Collection: Series 10, Box 1, Folder 9Martin, Ivan R. and DeVall, Wilbur B. "Forest Trees of Alabama," 1949Image 87r1001-09-000-0157ContentsIndexAbout

Names:

Uses of Alabama Trees

#### **Types:**

Frances Cabaniss Roberts Collection: Series 10, Box 1, Folder 9Martin, Ivan R. and DeVall, Wilbur B. "Forest Trees of Alabama," 1949Image 88r1001-09-000-0158ContentsIndexAbout

Names:

Uses of Alabama Trees