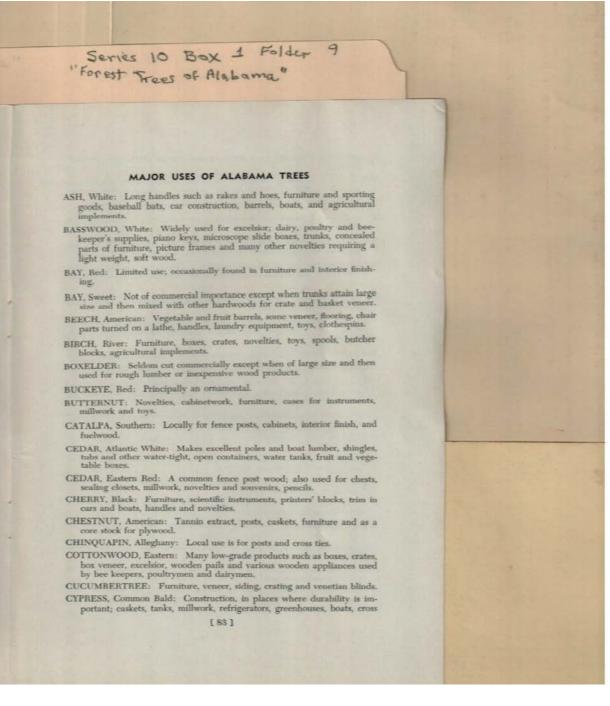

# Frances Cabaniss Roberts Collection: Series 10, Box 1, Folder 9Martin, Ivan R. and DeVall, Wilbur B. "Forest Trees of Alabama," 1949Image 85r1001-09-000-0155ContentsIndexAbout

Uses of Alabama Trees

#### **Types:**

Names: