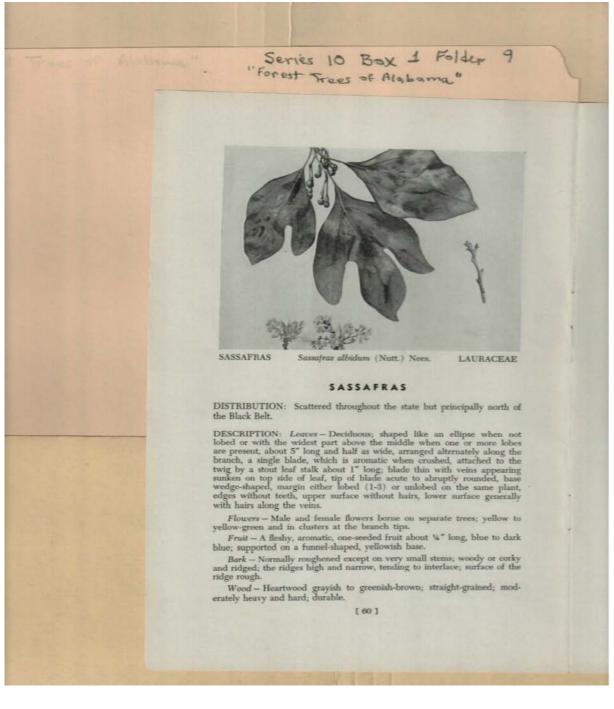

Redbay

Types: booklet Frances Cabaniss Roberts Collection: Series 10, Box 1, Folder 9Martin, Ivan R. and DeVall, Wilbur B. "Forest Trees of Alabama," 1949Image 62r1001-09-000-0132ContentsIndexAbout

Sassafras

Types: booklet

Names: