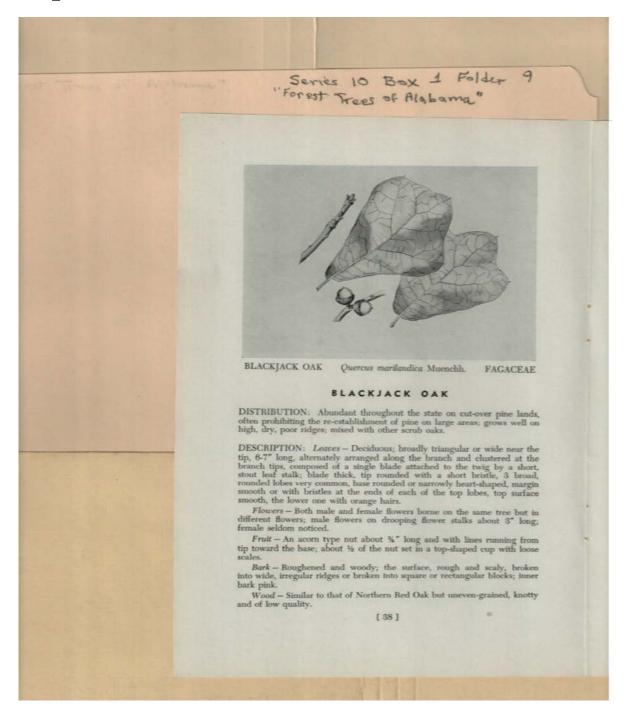

Frances Cabaniss Roberts Collection: Series 10, Box 1, Folder 9Martin, Ivan R. and DeVall, Wilbur B. "Forest Trees of Alabama," 1949Image 40r1001-09-000-0110ContentsIndexAbout

Names:

Blackjack Oak

**Types:** 