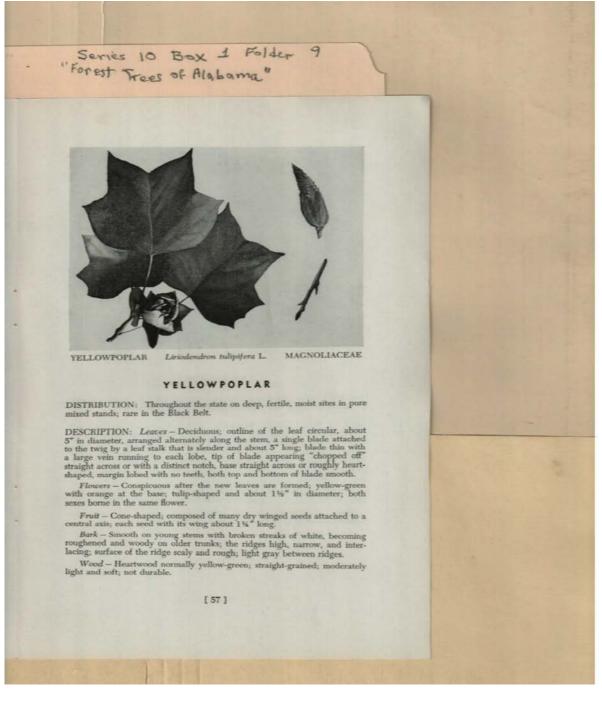

Yellowpoplar

**Types:** 

Names:

Frances Cabaniss Roberts Collection: Series 10, Box 1, Folder 9Martin, Ivan R. and DeVall, Wilbur B. "Forest Trees of Alabama," 1949Image 60r1001-09-000-0130ContentsIndexAbout