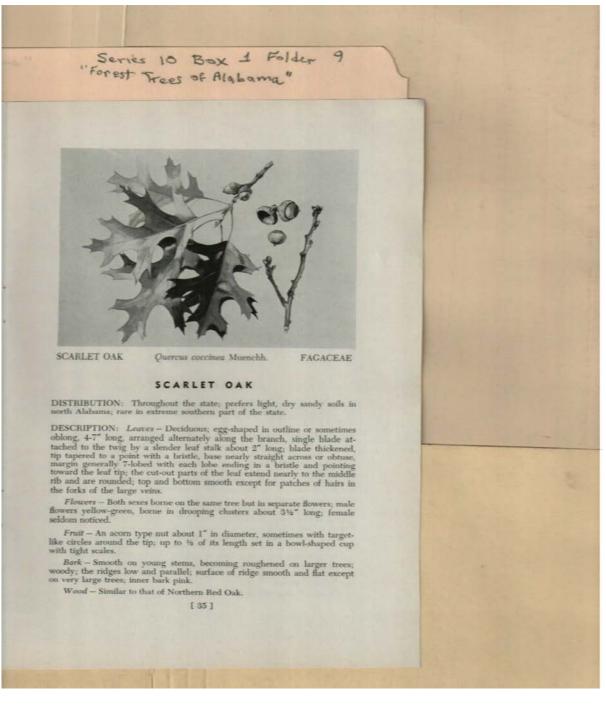

**Types:** 

Frances Cabaniss Roberts Collection: Series 10, Box 1, Folder 9Martin, Ivan R. and DeVall, Wilbur B. "Forest Trees of Alabama," 1949Image 37r1001-09-000-0107ContentsIndexAbout

Scarlet Oak

**Types:** 