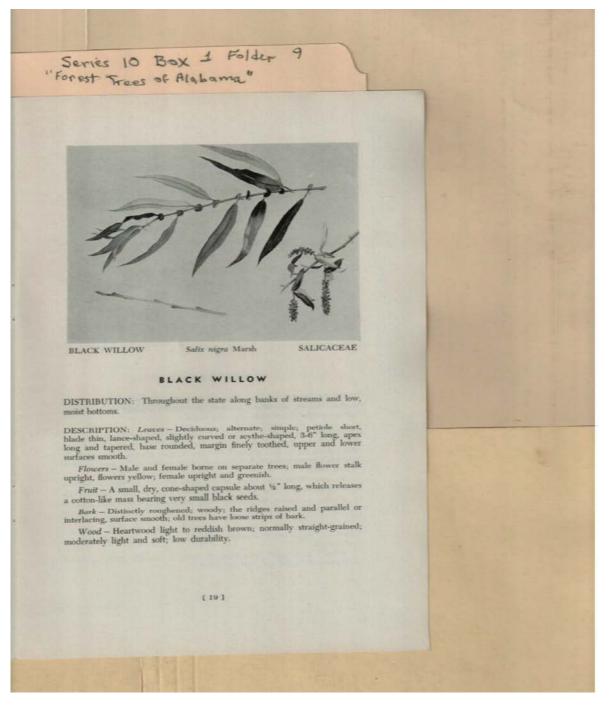

# Frances Cabaniss Roberts Collection: Series 10, Box 1, Folder 9Martin, Ivan R. and DeVall, Wilbur B. "Forest Trees of Alabama," 1949Image 21r1001-09-000-0091ContentsIndexAbout

Names:

Black Willow

**Types:** 