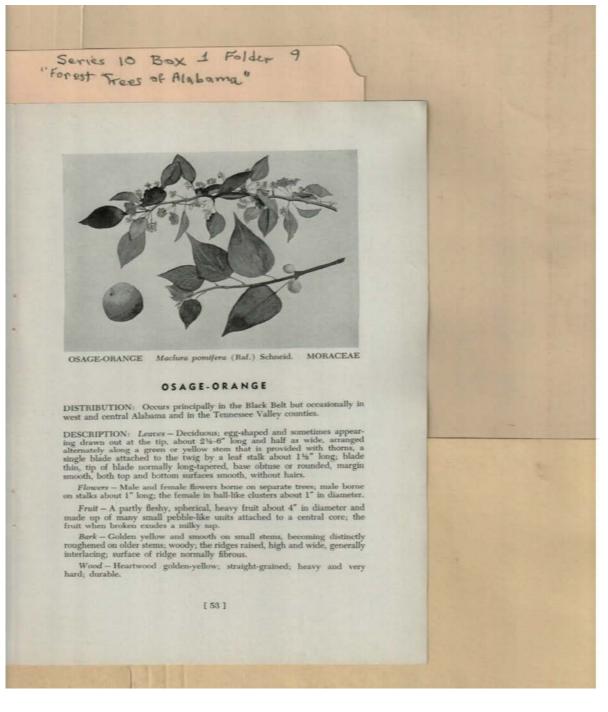

# Frances Cabaniss Roberts Collection: Series 10, Box 1, Folder 9Martin, Ivan R. and DeVall, Wilbur B. "Forest Trees of Alabama," 1949Image 55r1001-09-000-0125ContentsIndexAbout

Names:

Osage-Orange

Types: