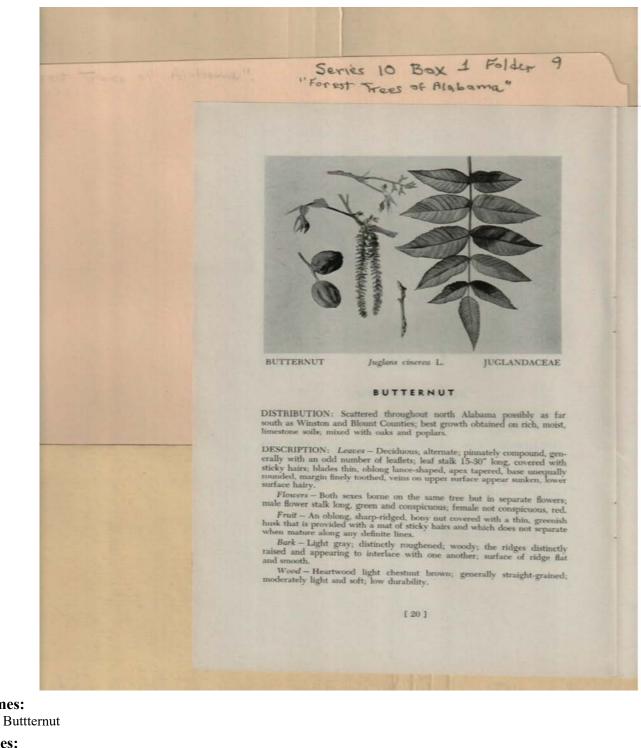

### Name & Place Index

Alleghany Chinquapin 34 American Beech 32 American Chestnut 33 American Elm 50 American Holly 70 American Hornbeam 29 American Sycamore 64 Atlantic White-Cedar 18 Auburn, AL 3 Bitternut Hickory 24 Black Cherry 65 Black Locust 68 Black Oak 38 Black Tupelo 77 Black Walnut 23 Black Willow 21 Blackjack Oak 40 Bluejack Oak 44 Boxelder 74 Burroughs, John 2 Buttternut 22 Carolina Silverbell 82 Chestnut Oak 48 Common Baldcypress 17 Common Persimmon 81 Cucumbertree 56 Davis, P. O. 3 DeVall, Wilbur B. 3, 7 Eastern Cottonwood 20 Eastern Hemlock 16 Eastern Hophornbeam 30 Eastern Redbud 66 Eastern Redcedar 19 Flowering Dogwood 79 Forest Trees of Alabama 1, 3, 7 Harlow, <u>4</u>, <u>89</u> Harrar, <u>4</u>, <u>89</u> Honeylocust 67 Laurel Oak 43 Live Oak 45 Loblolly Pine <u>10</u> Longleaf Pine 8 Martin, Ivan R. 3, 7 Mockernut Hickory 28 Northern Red Oak 35