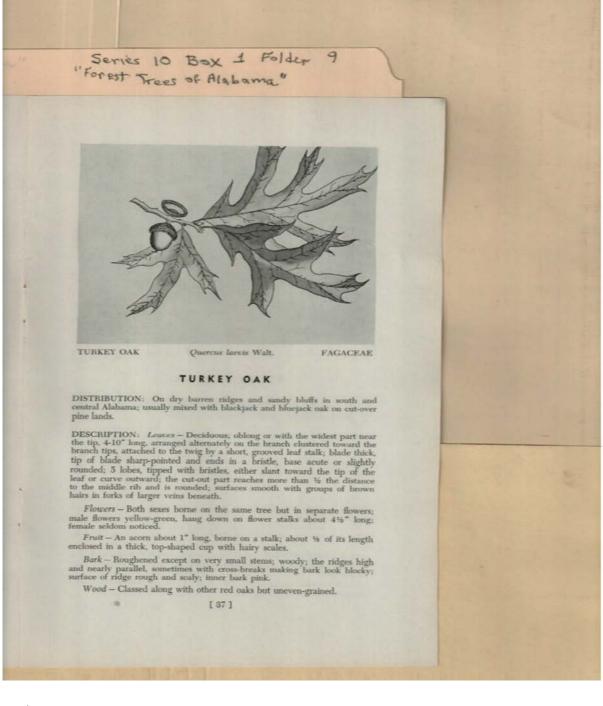

Names:

Frances Cabaniss Roberts Collection: Series 10, Box 1, Folder 9Martin, Ivan R. and DeVall, Wilbur B. "Forest Trees of Alabama," 1949Image 39r1001-09-000-0109ContentsIndexAbout

Turkey Oak

Types:

Names: