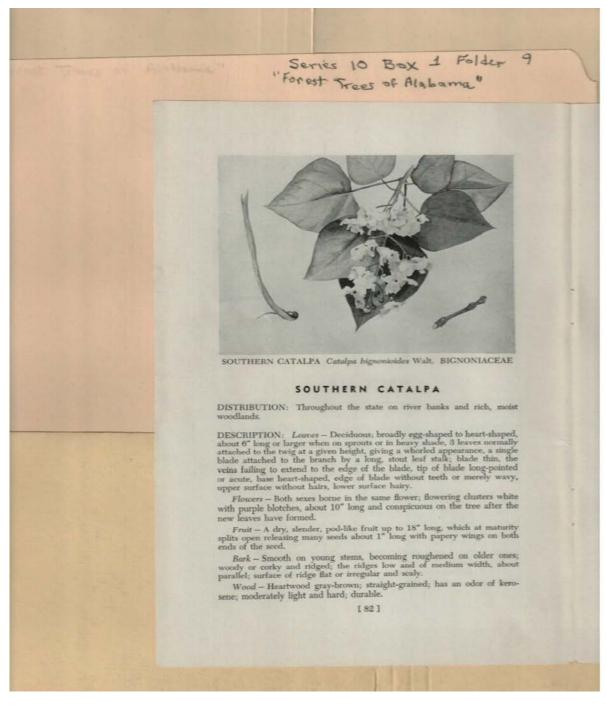

Frances Cabaniss Roberts Collection: Series 10, Box 1, Folder 9Martin, Ivan R. and DeVall, Wilbur B. "Forest Trees of Alabama," 1949Image 84r1001-09-000-0154ContentsIndexAbout

Southern Catalpa

**Types:** 

Names: