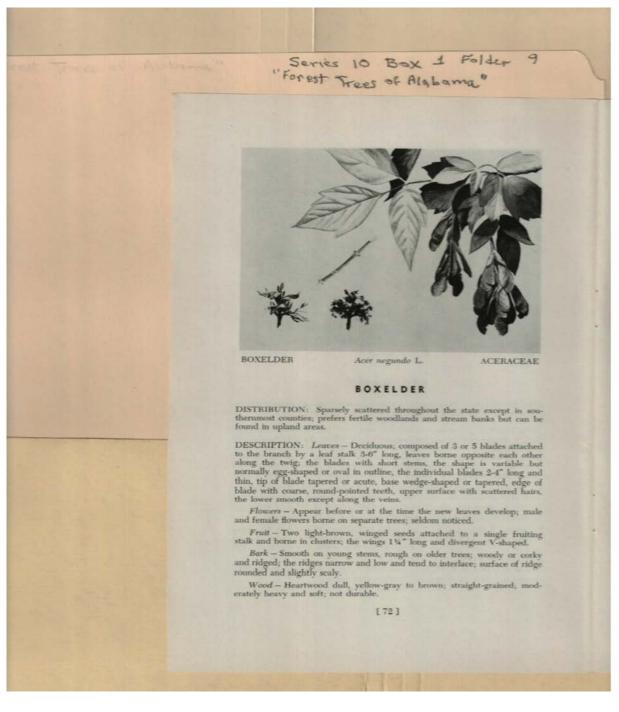

### Types:

Frances Cabaniss Roberts Collection: Series 10, Box 1, Folder 9Martin, Ivan R. and DeVall, Wilbur B. "Forest Trees of Alabama," 1949Image 2r10\_01-09-000-0072ContentsIndexAbout