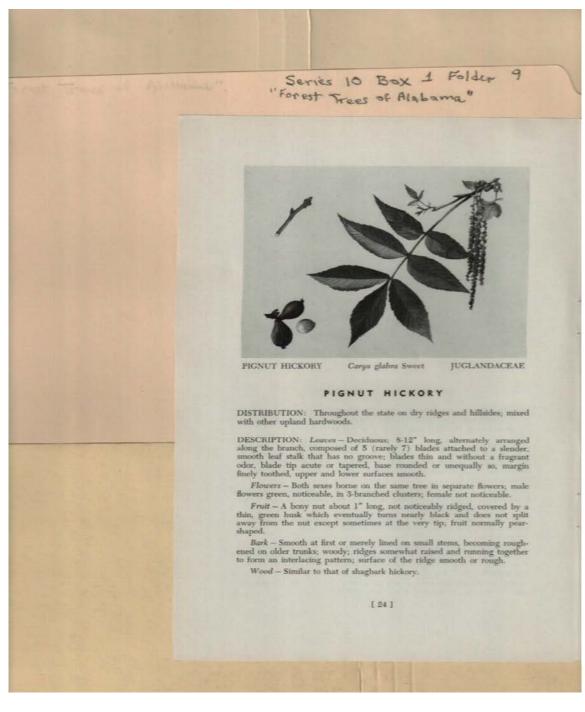

#### **Types:**

Frances Cabaniss Roberts Collection: Series 10, Box 1, Folder 9Martin, Ivan R. and DeVall, Wilbur B. "Forest Trees of Alabama," 1949Image 26r1001-09-000-0096ContentsIndexAbout

Names: Pignut Hickory Types: booklet Frances Cabaniss Roberts Collection: Series 10, Box 1, Folder 9Martin, Ivan R. and DeVall, Wilbur B. "Forest Trees of Alabama," 1949Image 27r1001-09-000-0097ContentsIndexAbout