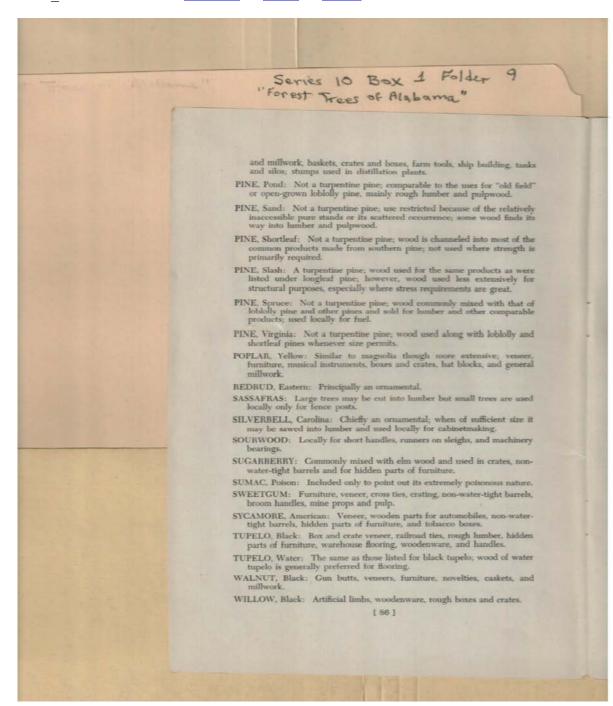

#### **Types:**

Frances Cabaniss Roberts Collection: Series 10, Box 1, Folder 9Martin, Ivan R. and DeVall, Wilbur B. "Forest Trees of Alabama," 1949Image 88r1001-09-000-0158ContentsIndexAbout

Names:

Uses of Alabama Trees

#### **Types:**

Frances Cabaniss Roberts Collection: Series 10, Box 1, Folder 9Martin, Ivan R. and DeVall, Wilbur B. "Forest Trees of Alabama," 1949Image 89r1001-09-000-0159ContentsIndexAbout

Names:

Harlow,