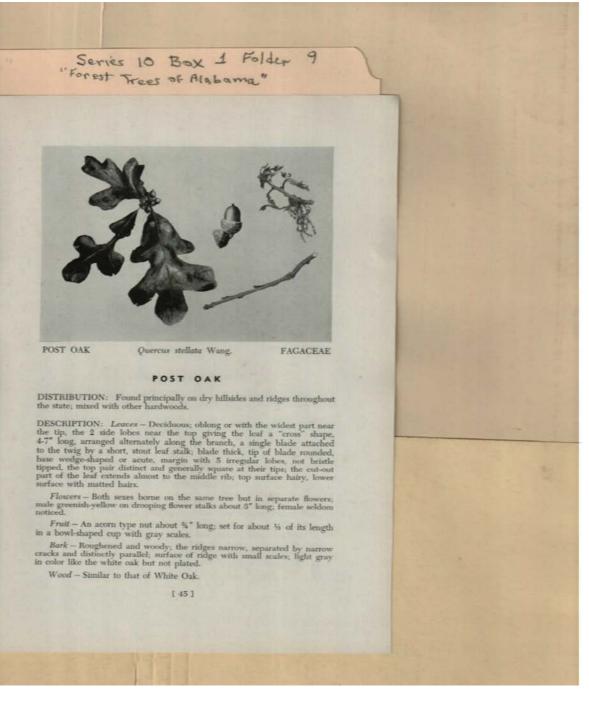

Overcup Oak

**Types:** 

Frances Cabaniss Roberts Collection: Series 10, Box 1, Folder 9Martin, Ivan R. and DeVall, Wilbur B. "Forest Trees of Alabama," 1949Image 47r1001-09-000-0117ContentsIndexAbout

Post Oak