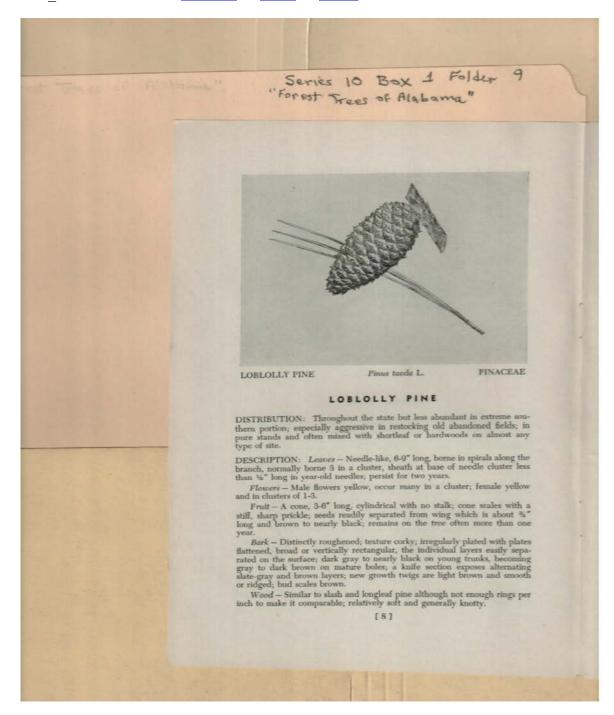

### **Types:**

Names:

Frances Cabaniss Roberts Collection: Series 10, Box 1, Folder 9Martin, Ivan R. and DeVall, Wilbur B. "Forest Trees of Alabama," 1949Image 10r1001-09-000-0080ContentsIndexAbout

Names:

Loblolly Pine

**Types:** 

Frances Cabaniss Roberts Collection: Series 10, Box 1, Folder 9Martin, Ivan R. and DeVall, Wilbur B. "Forest Trees of Alabama," 1949Image 11r1001-09-000-0081ContentsIndexAbout

Names: