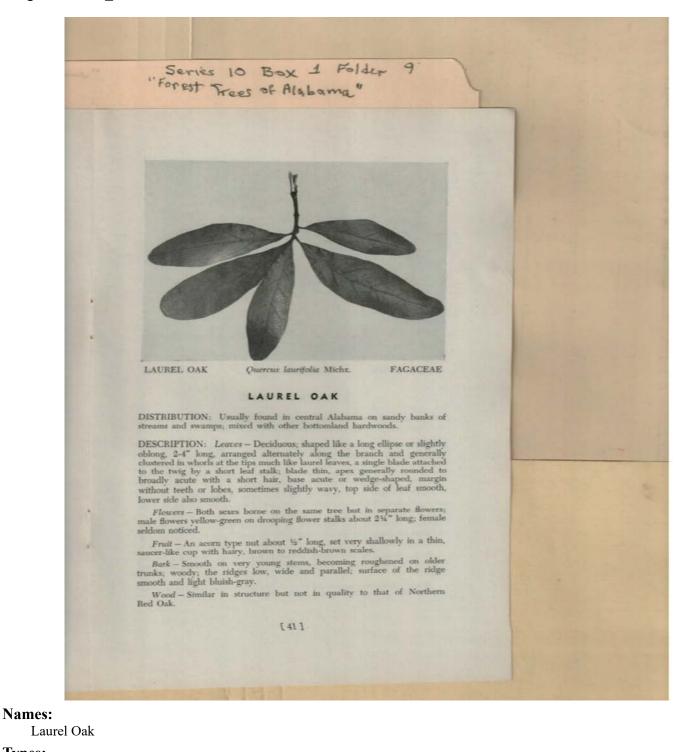

### **Types:**

Names:

Frances Cabaniss Roberts Collection: Series 10, Box 1, Folder 9Martin, Ivan R. and DeVall, Wilbur B. "Forest Trees of Alabama," 1949Image 34r1001-09-000-0104ContentsIndexAbout

Alleghany Chinquapin