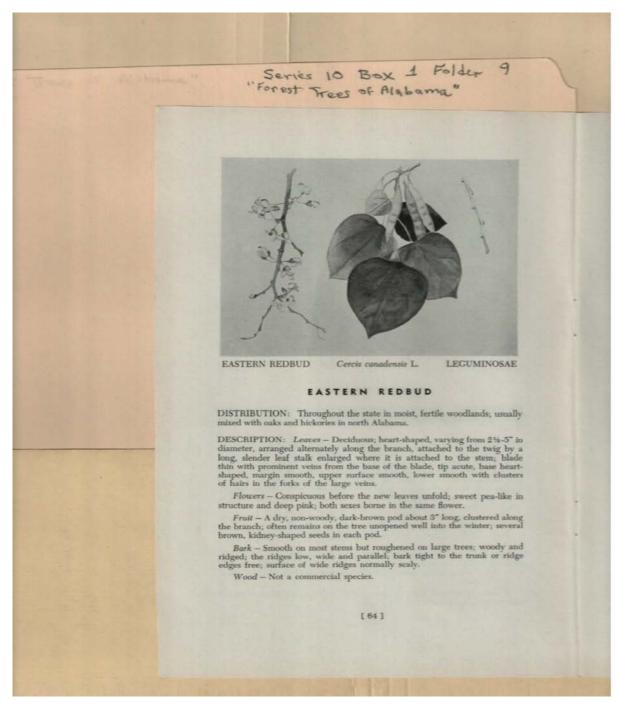

#### **Types:**

Names:

Frances Cabaniss Roberts Collection: Series 10, Box 1, Folder 9Martin, Ivan R. and DeVall, Wilbur B. "Forest Trees of Alabama," 1949Image 66r1001-09-000-0136ContentsIndexAbout

Names:

Eastern Redbud

**Types:** 

Frances Cabaniss Roberts Collection: Series 10, Box 1, Folder 9Martin, Ivan R. and DeVall, Wilbur B. "Forest Trees of Alabama," 1949Image 67r1001-09-000-0137ContentsIndexAbout