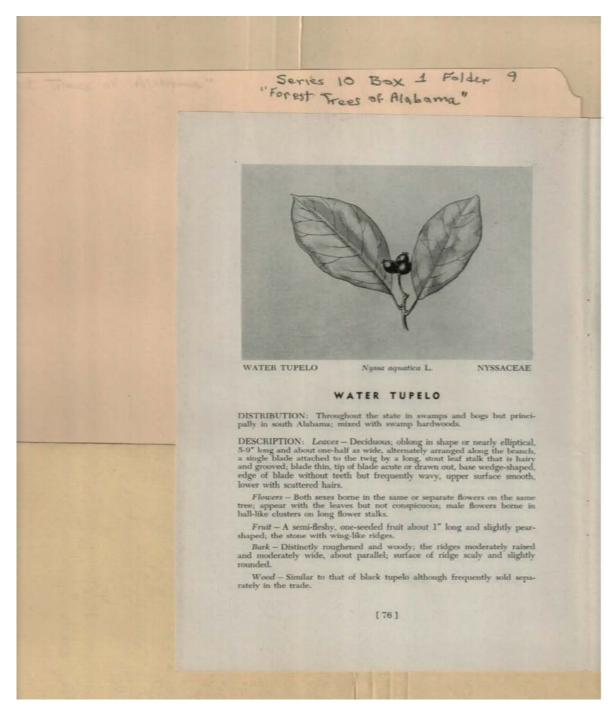

Water Tupelo

**Types:** 

Frances Cabaniss Roberts Collection: Series 10, Box 1, Folder 9Martin, Ivan R. and DeVall, Wilbur B. "Forest Trees of Alabama," 1949Image 79r1001-09-000-0149ContentsIndexAbout

Flowering Dogwood