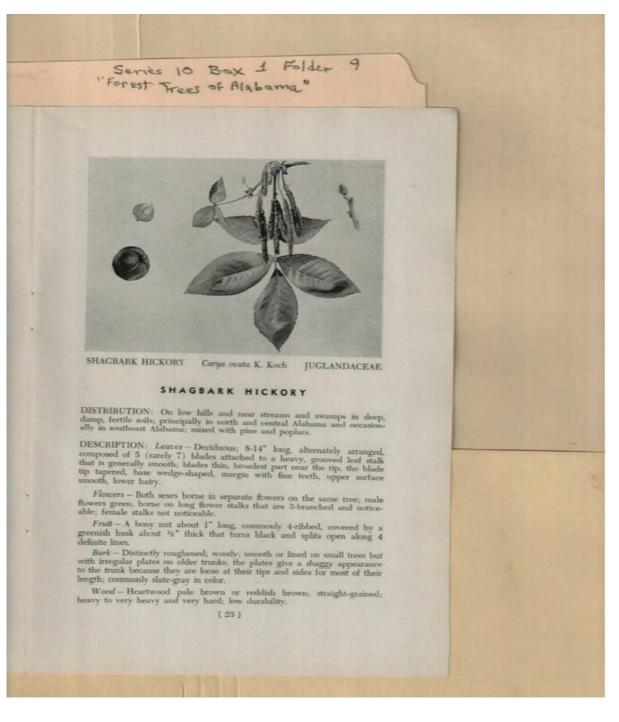

**Types:** 

Names:

Frances Cabaniss Roberts Collection: Series 10, Box 1, Folder 9Martin, Ivan R. and DeVall, Wilbur B. "Forest Trees of Alabama," 1949Image 25r1001-09-000-0095ContentsIndexAbout

Names:

Shagbark Hickory