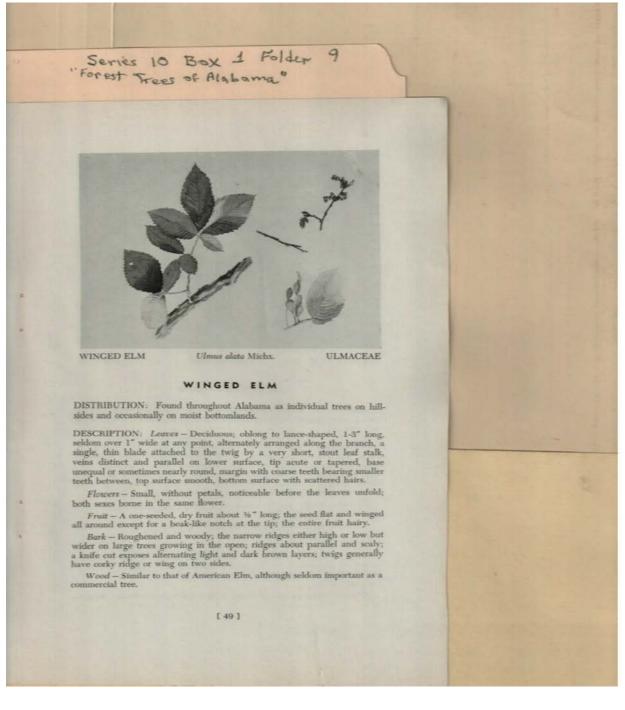

## **Types:**

Frances Cabaniss Roberts Collection: Series 10, Box 1, Folder 9Martin, Ivan R. and DeVall, Wilbur B. "Forest Trees of Alabama," 1949Image 51r1001-09-000-0121ContentsIndexAbout

Winged Elm

**Types:** 