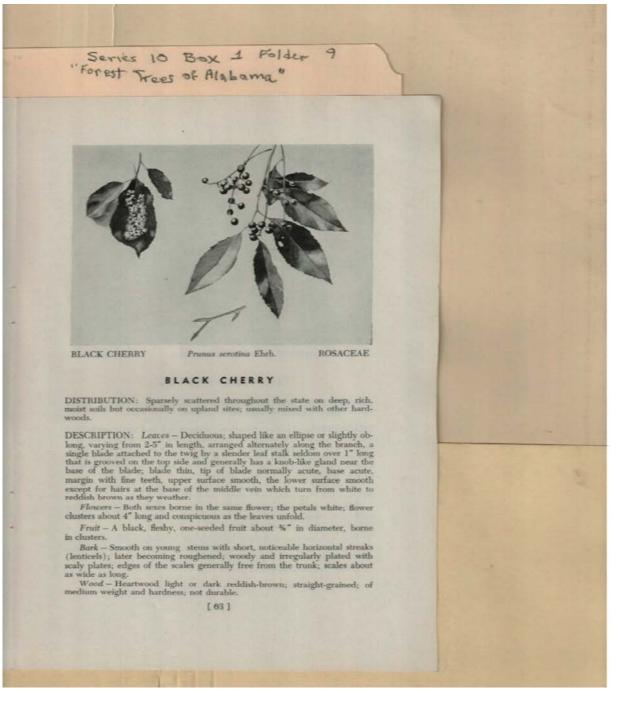

Frances Cabaniss Roberts Collection: Series 10, Box 1, Folder 9Martin, Ivan R. and DeVall, Wilbur B. "Forest Trees of Alabama," 1949Image 65r1001-09-000-0135ContentsIndexAbout

Black Cherry

#### **Types:**

Names:

Frances Cabaniss Roberts Collection: Series 10, Box 1, Folder 9Martin, Ivan R. and DeVall, Wilbur B. "Forest Trees of Alabama," 1949Image 66r1001-09-000-0136ContentsIndexAbout

Names: