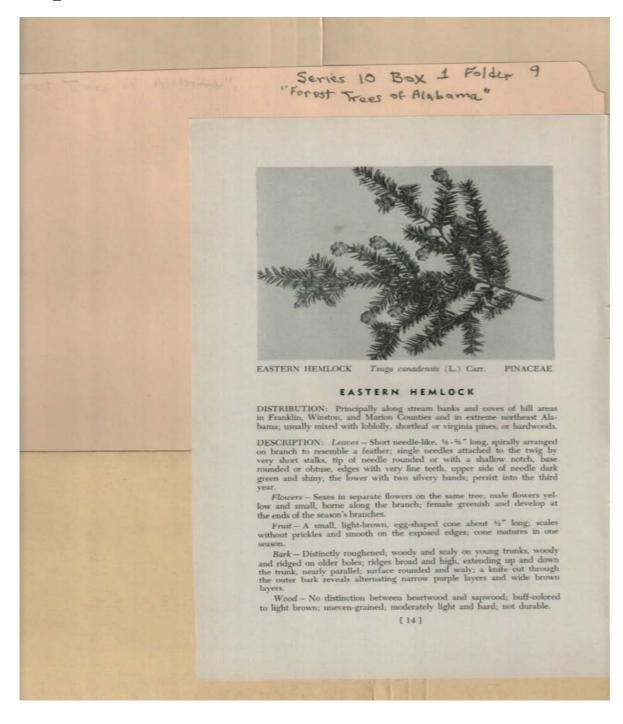

Frances Cabaniss Roberts Collection: Series 10, Box 1, Folder 9Martin, Ivan R. and DeVall, Wilbur B. "Forest Trees of Alabama," 1949Image 16r1001-09-000-0086ContentsIndexAbout

Names:

Eastern Hemlock