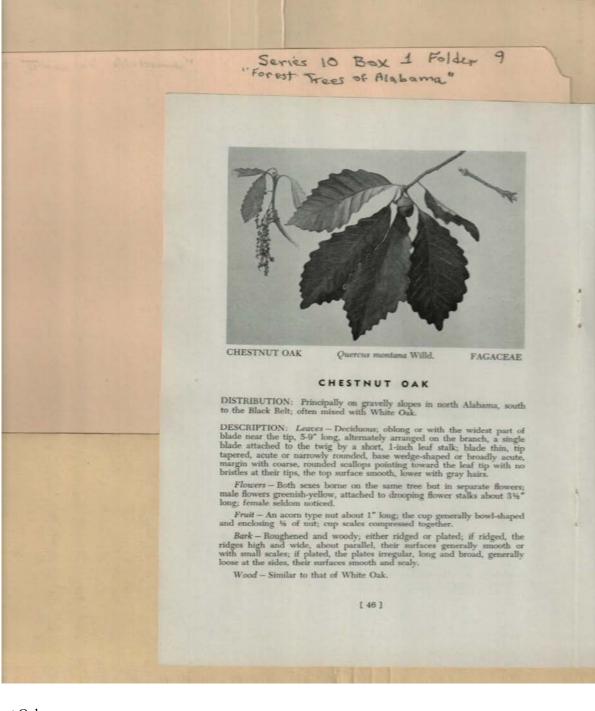

**Types:** 

Names:

Frances Cabaniss Roberts Collection: Series 10, Box 1, Folder 9Martin, Ivan R. and DeVall, Wilbur B. "Forest Trees of Alabama," 1949Image 48r1001-09-000-0118ContentsIndexAbout

Chestnut Oak