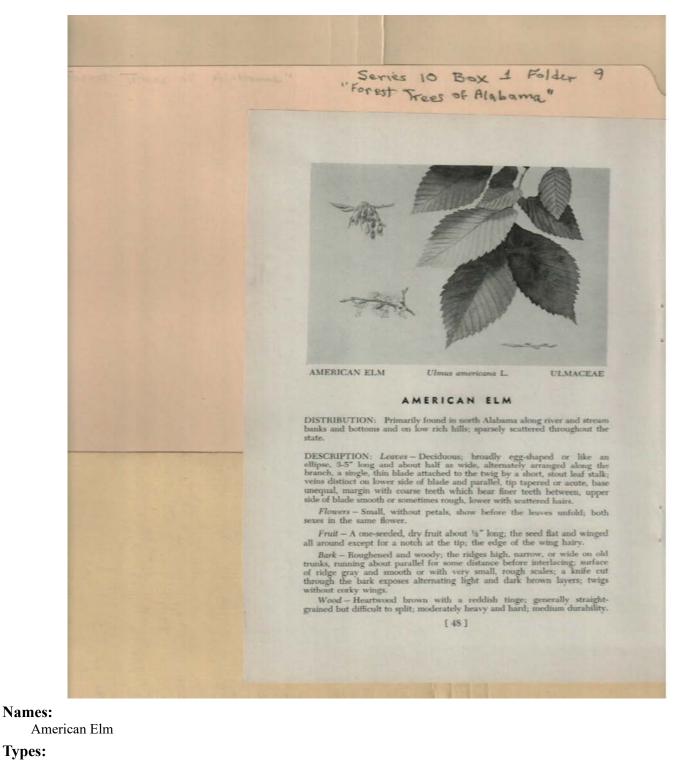

Names:

Frances Cabaniss Roberts Collection: Series 10, Box 1, Folder 9 Martin, Ivan R. and DeVall, Wilbur B. "Forest Trees of Alabama," 1949 r10 01-09-000-0120 Image 50 <u>Contents</u> Index About