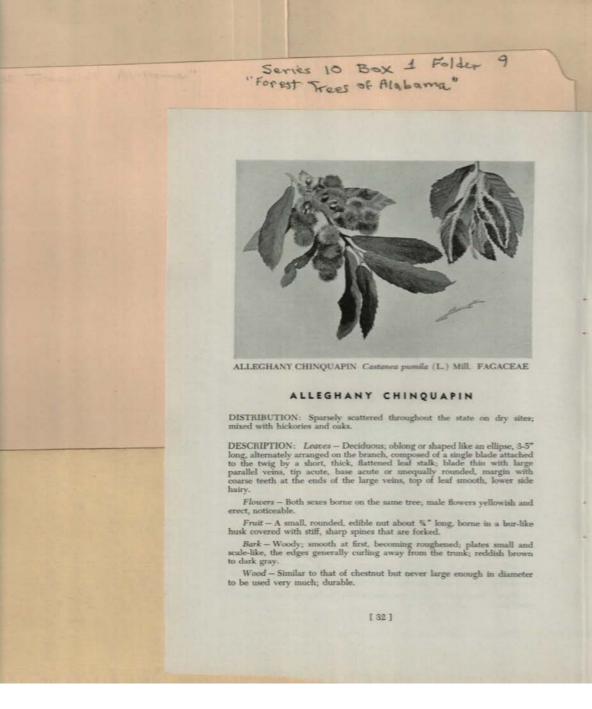

### **Types:**

Names:

Frances Cabaniss Roberts Collection: Series 10, Box 1, Folder 9Martin, Ivan R. and DeVall, Wilbur B. "Forest Trees of Alabama," 1949Image 34r1001-09-000-0104ContentsIndexAbout

Alleghany Chinquapin