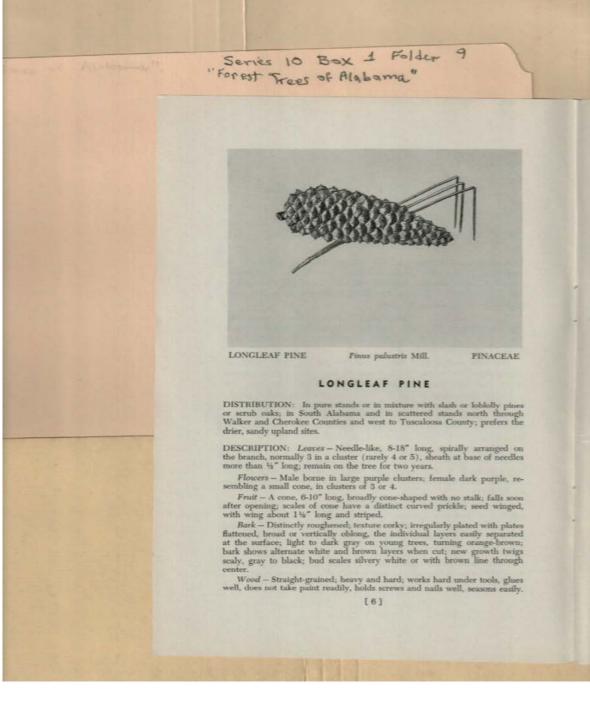

Names: Longleaf Pine

**Types:** 

Frances Cabaniss Roberts Collection: Series 10, Box 1, Folder 9Martin, Ivan R. and DeVall, Wilbur B. "Forest Trees of Alabama," 1949Image 9r1001-09-000-0079ContentsIndexAbout