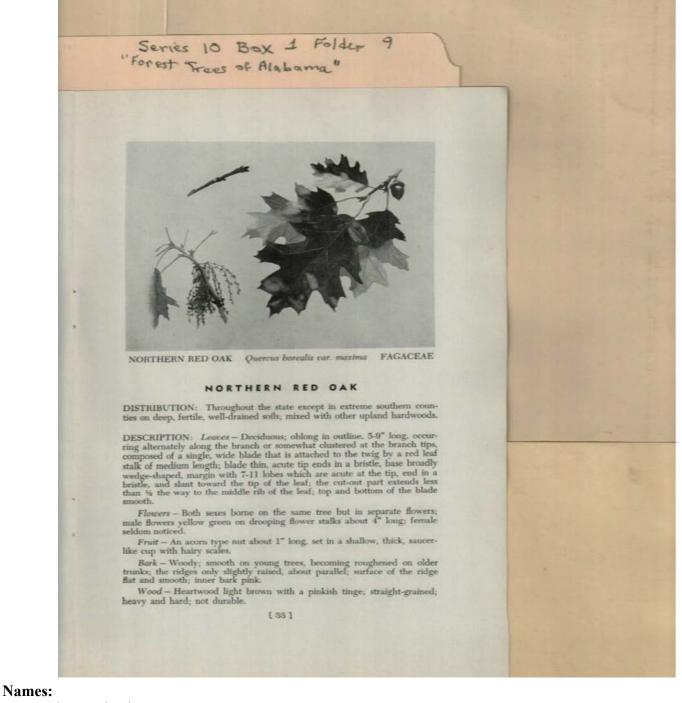

#### Types:

Names:

Frances Cabaniss Roberts Collection: Series 10, Box 1, Folder 9Martin, Ivan R. and DeVall, Wilbur B. "Forest Trees of Alabama," 1949Image 35r1001-09-000-0105ContentsIndexAbout

Northern Red Oak