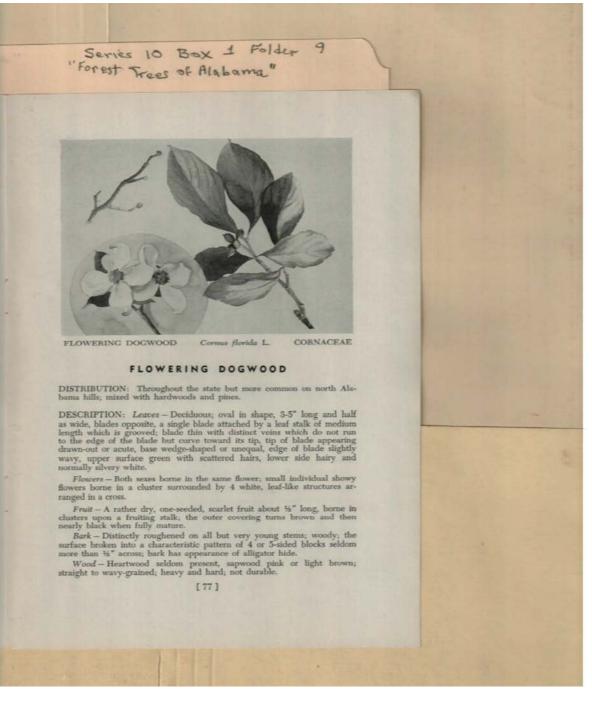

Water Tupelo

**Types:** 

Frances Cabaniss Roberts Collection: Series 10, Box 1, Folder 9Martin, Ivan R. and DeVall, Wilbur B. "Forest Trees of Alabama," 1949Image 79r1001-09-000-0149ContentsIndexAbout

Flowering Dogwood

#### **Types:**

Names:

Frances Cabaniss Roberts Collection: Series 10, Box 1, Folder 9Martin, Ivan R. and DeVall, Wilbur B. "Forest Trees of Alabama," 1949Image 80r1001-09-000-0150ContentsIndexAbout

Names: