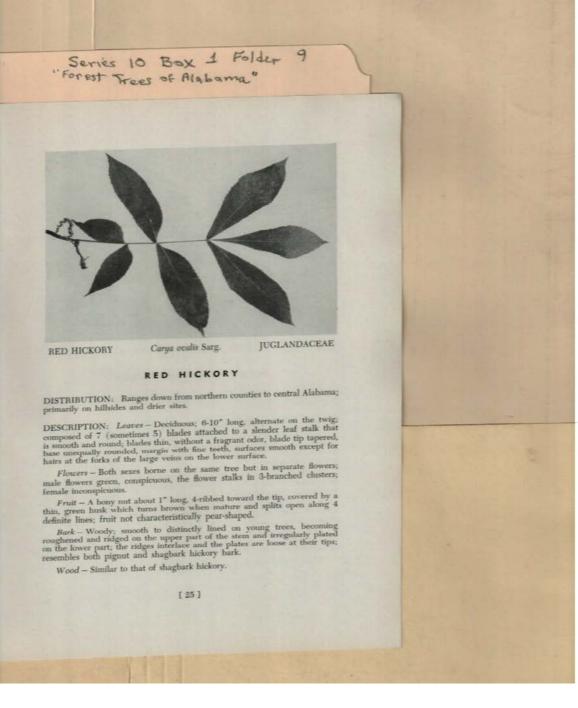

Red Hickory

**Types:** 

Names:

Frances Cabaniss Roberts Collection: Series 10, Box 1, Folder 9Martin, Ivan R. and DeVall, Wilbur B. "Forest Trees of Alabama," 1949Image 28r1001-09-000-0098ContentsIndexAbout