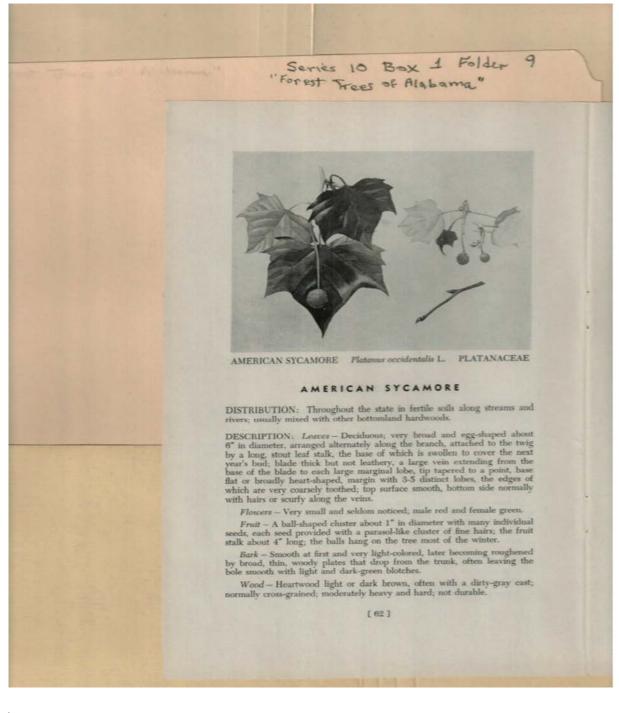

Frances Cabaniss Roberts Collection: Series 10, Box 1, Folder 9Martin, Ivan R. and DeVall, Wilbur B. "Forest Trees of Alabama," 1949Image 64r1001-09-000-0134ContentsIndexAbout

Names:

American Sycamore

**Types:** 