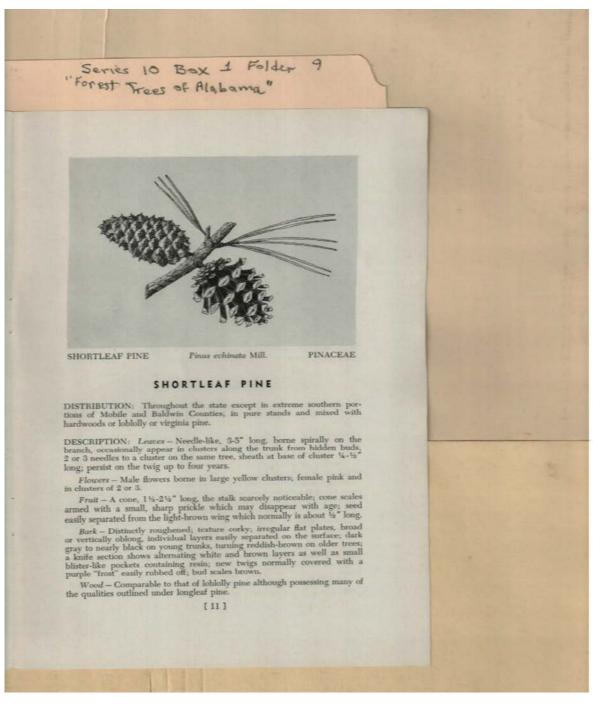

# Frances Cabaniss Roberts Collection: Series 10, Box 1, Folder 9Martin, Ivan R. and DeVall, Wilbur B. "Forest Trees of Alabama," 1949Image 13r1001-09-000-0083ContentsIndexAbout

Names:

Shortleaf Pine

**Types:** 