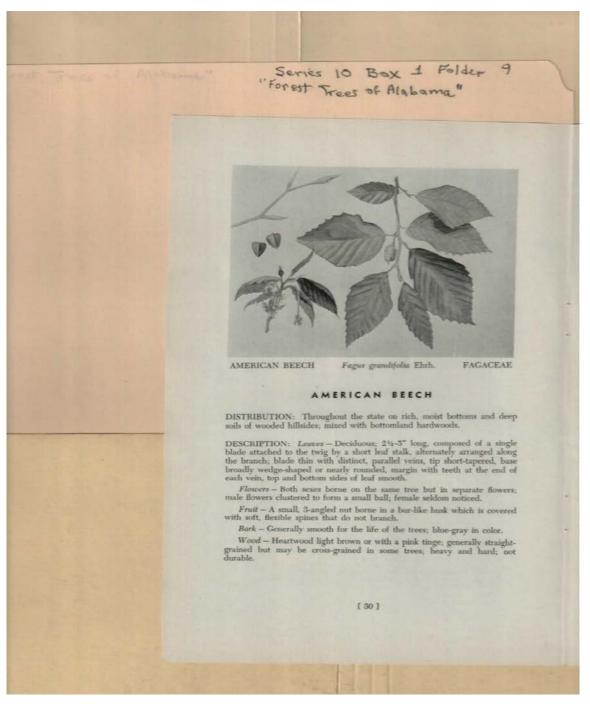

Names:

Frances Cabaniss Roberts Collection: Series 10, Box 1, Folder 9Martin, Ivan R. and DeVall, Wilbur B. "Forest Trees of Alabama," 1949Image 32r1001-09-000-0102ContentsIndexAbout

Names:

American Beech

**Types:** 

Frances Cabaniss Roberts Collection: Series 10, Box 1, Folder 9Martin, Ivan R. and DeVall, Wilbur B. "Forest Trees of Alabama," 1949Image 33r1001-09-000-0103ContentsIndexAbout

American Chestnut