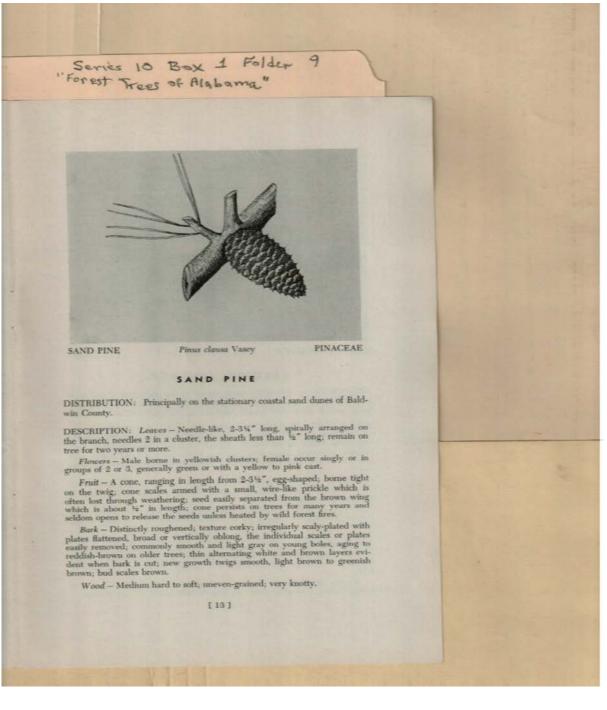

# Frances Cabaniss Roberts Collection: Series 10, Box 1, Folder 9Martin, Ivan R. and DeVall, Wilbur B. "Forest Trees of Alabama," 1949Image 15r1001-09-000-0085ContentsIndexAbout

Sand Pine

**Types:** 

Names: