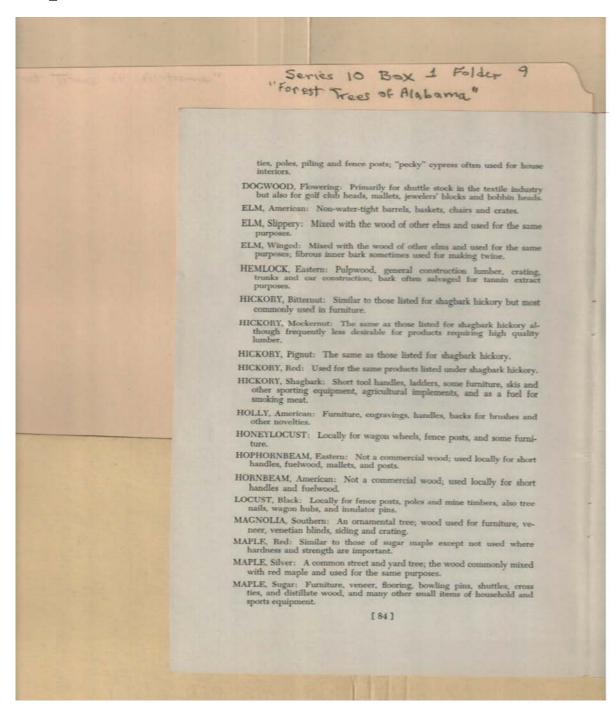

# Frances Cabaniss Roberts Collection: Series 10, Box 1, Folder 9Martin, Ivan R. and DeVall, Wilbur B. "Forest Trees of Alabama," 1949Image 86r1001-09-000-0156ContentsIndexAbout

Names:

Uses of Alabama Trees

#### **Types:**