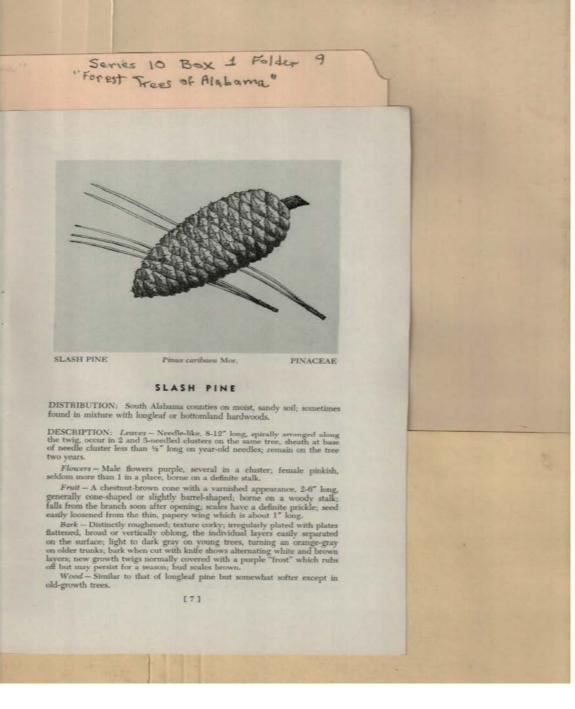

Names: Longleaf Pine

**Types:** 

Frances Cabaniss Roberts Collection: Series 10, Box 1, Folder 9Martin, Ivan R. and DeVall, Wilbur B. "Forest Trees of Alabama," 1949Image 9r1001-09-000-0079ContentsIndexAbout

Slash Pine