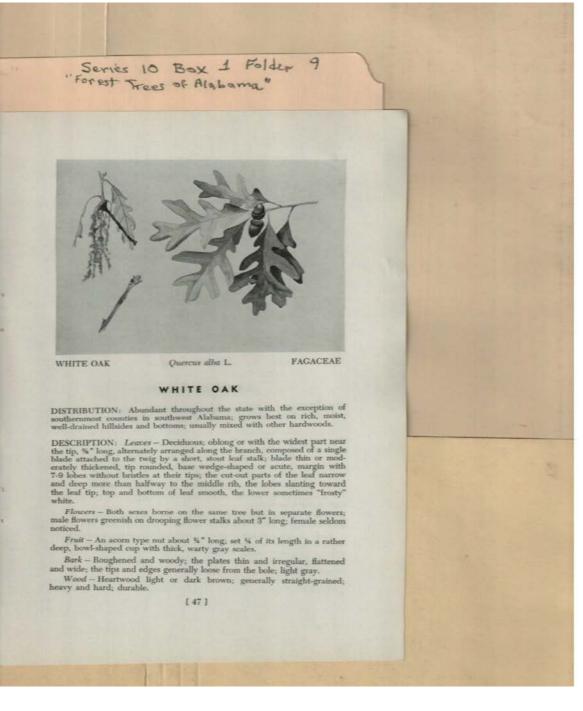

Types:

Names:

Frances Cabaniss Roberts Collection: Series 10, Box 1, Folder 9Martin, Ivan R. and DeVall, Wilbur B. "Forest Trees of Alabama," 1949Image 49r1001-09-000-0119ContentsIndexAbout

White Oak

Types: