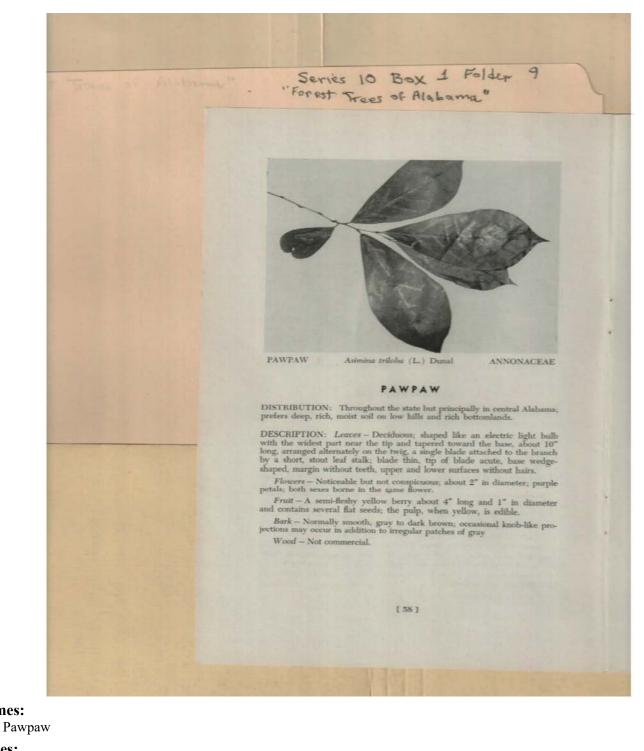

# Frances Cabaniss Roberts Collection: Series 10, Box 1, Folder 9Martin, Ivan R. and DeVall, Wilbur B. "Forest Trees of Alabama," 1949Image 55r1001-09-000-0125ContentsIndexAbout

Names:

Osage-Orange

Types: