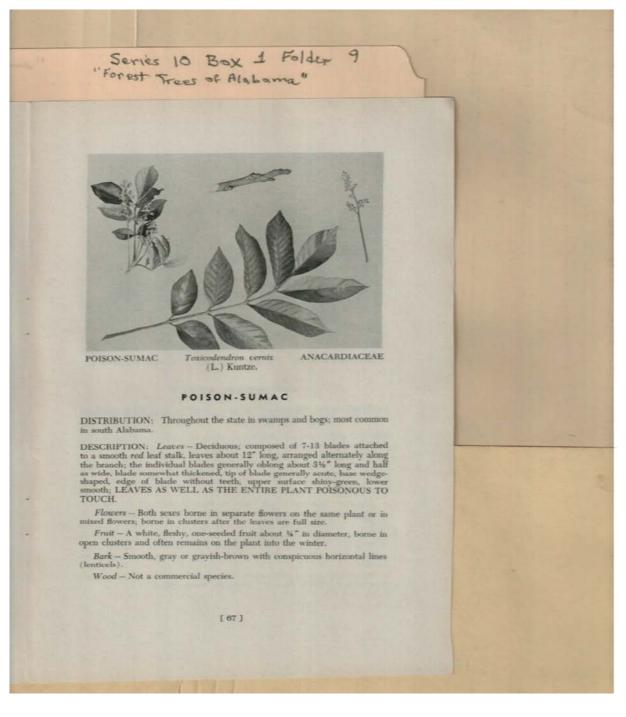

## **Types:**

Frances Cabaniss Roberts Collection: Series 10, Box 1, Folder 9Martin, Ivan R. and DeVall, Wilbur B. "Forest Trees of Alabama," 1949Image 69r1001-09-000-0139ContentsIndexAbout

Poison-Sumac