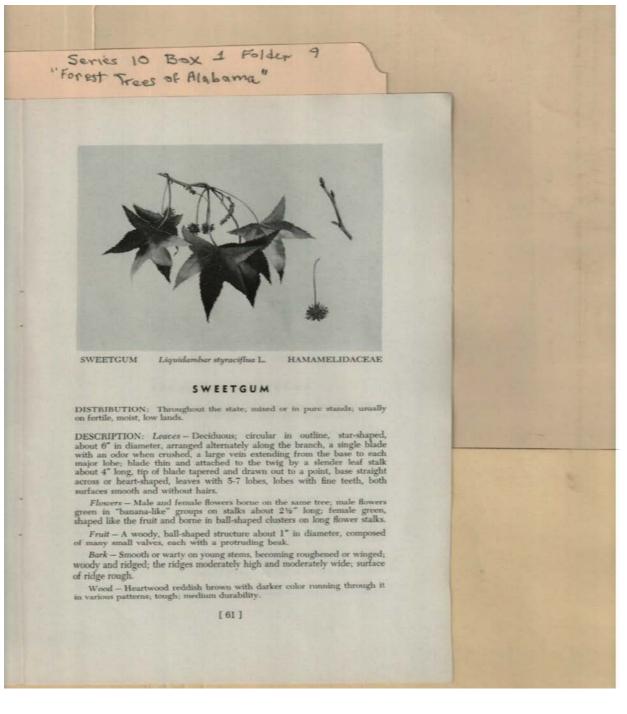

# Frances Cabaniss Roberts Collection: Series 10, Box 1, Folder 9Martin, Ivan R. and DeVall, Wilbur B. "Forest Trees of Alabama," 1949Image 63r1001-09-000-0133ContentsIndexAbout

Sweetgum

**Types:** 

Names: