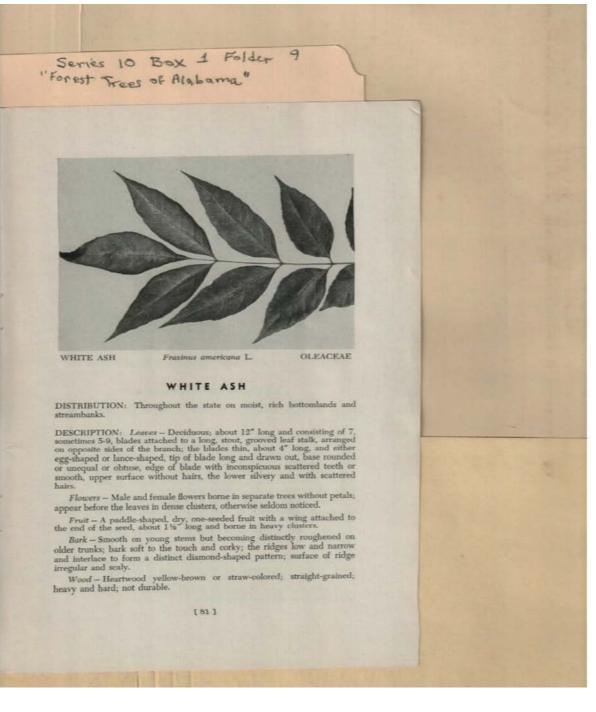

# Frances Cabaniss Roberts Collection: Series 10, Box 1, Folder 9Martin, Ivan R. and DeVall, Wilbur B. "Forest Trees of Alabama," 1949Image 83r1001-09-000-0153ContentsIndexAbout

White Ash

**Types:** 

Names: