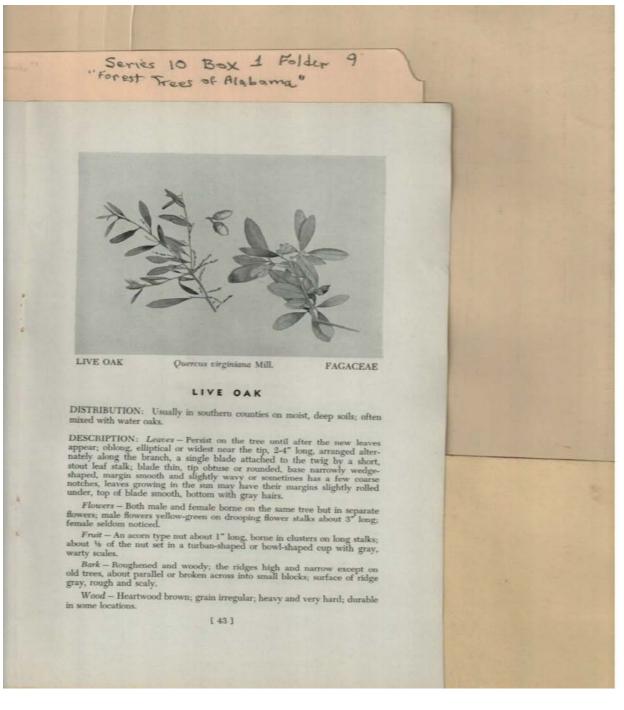

Types: booklet Frances Cabaniss Roberts Collection: Series 10, Box 1, Folder 9Martin, Ivan R. and DeVall, Wilbur B. "Forest Trees of Alabama," 1949Image 45r1001-09-000-0115ContentsIndexAbout

Live Oak