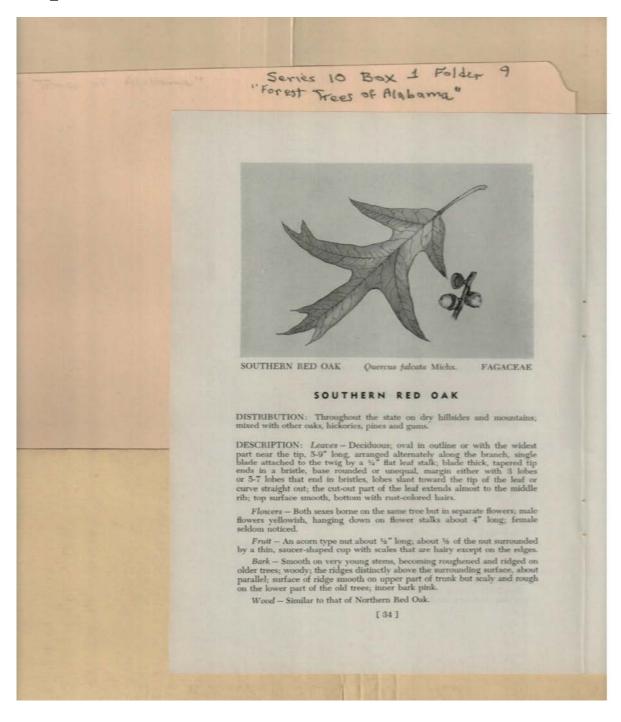

#### **Types:**

Frances Cabaniss Roberts Collection: Series 10, Box 1, Folder 9Martin, Ivan R. and DeVall, Wilbur B. "Forest Trees of Alabama," 1949Image 36r1001-09-000-0106ContentsIndexAbout

Names:

Southern Red Oak