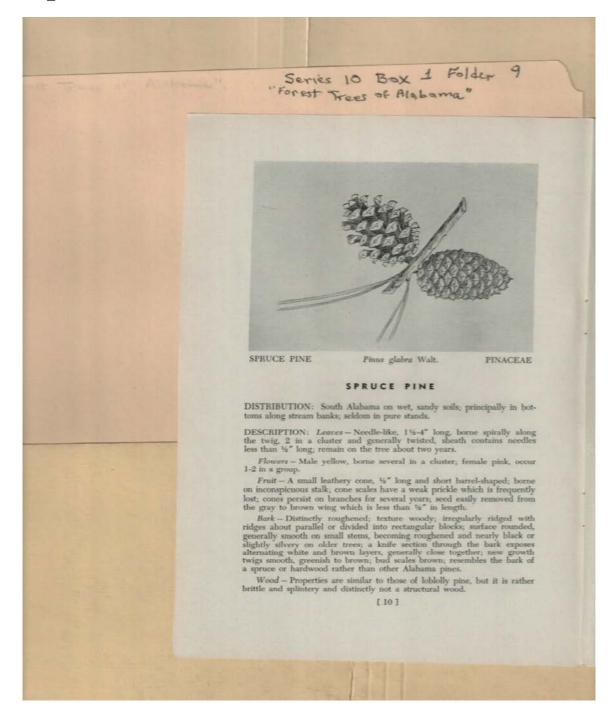

Roberts Collection: Series 10, Box 1, Folder 9Martin, Ivan R. and DeVall, Wilbur B. "Forest Trees of Alabama," 1949Image 9r1001-09-000-0079ContentsIndexAbout



Slash Pine

### **Types:**

Names:

Frances Cabaniss Roberts Collection: Series 10, Box 1, Folder 9Martin, Ivan R. and DeVall, Wilbur B. "Forest Trees of Alabama," 1949Image 10r1001-09-000-0080ContentsIndexAbout



Names:

Loblolly Pine

**Types:** 

Frances Cabaniss Roberts Collection: Series 10, Box 1, Folder 9Martin, Ivan R. and DeVall, Wilbur B. "Forest Trees of Alabama," 1949Image 11r1001-09-000-0081ContentsIndexAbout



Names:

Pond Pine

**Types:** 

Frances Cabaniss Roberts Collection: Series 10, Box 1, Folder 9Martin, Ivan R. and DeVall, Wilbur B. "Forest Trees of Alabama," 1949Image 12r1001-09-000-0082ContentsIndexAbout



Names:

Spruce Pine

Types: booklet

# Frances Cabaniss Roberts Collection: Series 10, Box 1, Folder 9Martin, Ivan R. and DeVall, Wilbur B. "Forest Trees of Alabama," 1949Image 13r1001-09-000-0083ContentsIndexAbout



Names:

Shortleaf Pine

**Types:** 

Frances Cabaniss Roberts Collection: Series 10, Box 1, Folder 9Martin, Ivan R. and DeVall, Wilbur B. "Forest Trees of Alabama," 1949Image 14r1001-09-000-0084ContentsIndexAbout



Names:

Virginia Pine

Types: booklet

# Frances Cabaniss Roberts Collection: Series 10, Box 1, Folder 9Martin, Ivan R. and DeVall, Wilbur B. "Forest Trees of Alabama," 1949Image 15r1001-09-000-0085ContentsIndexAbout



Sand Pine

**Types:** 

Names:

Frances Cabaniss Roberts Collection: Series 10, Box 1, Folder 9Martin, Ivan R. and DeVall, Wilbur B. "Forest Tre