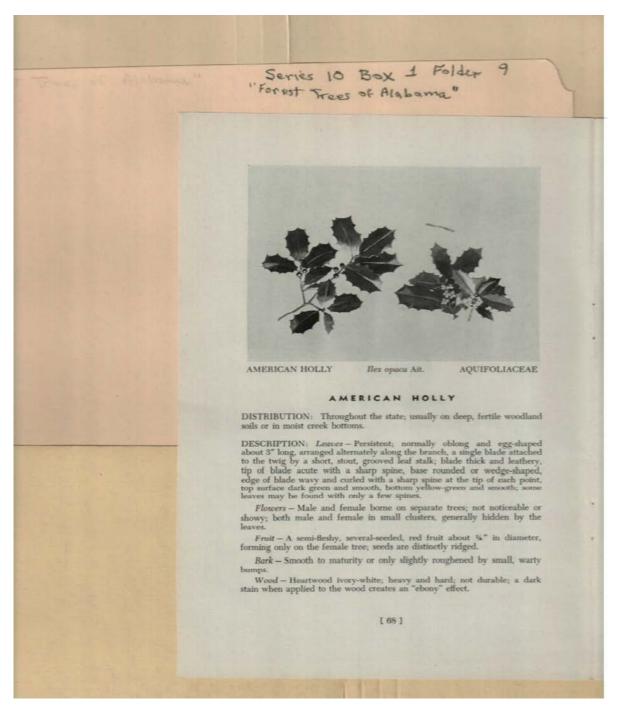

American Holly

**Types:** 

Frances Cabaniss Roberts Collection: Series 10, Box 1, Folder 9Martin, Ivan R. and DeVall, Wilbur B. "Forest Trees of Alabama," 1949Image 71r1001-09-000-0141ContentsIndexAbout