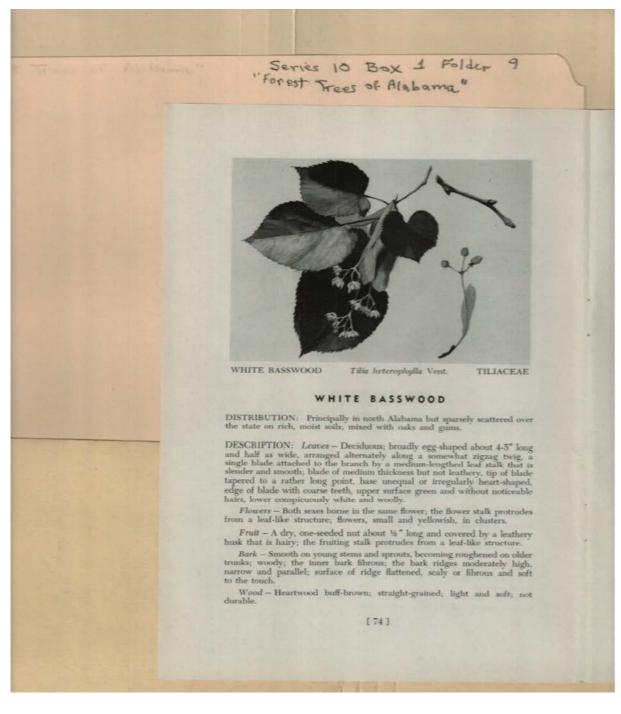

White Basswood

**Types:** 

Names:

Frances Cabaniss Roberts Collection: Series 10, Box 1, Folder 9Martin, Ivan R. and DeVall, Wilbur B. "Forest Trees of Alabama," 1949Image 77r1001-09-000-0147ContentsIndexAbout