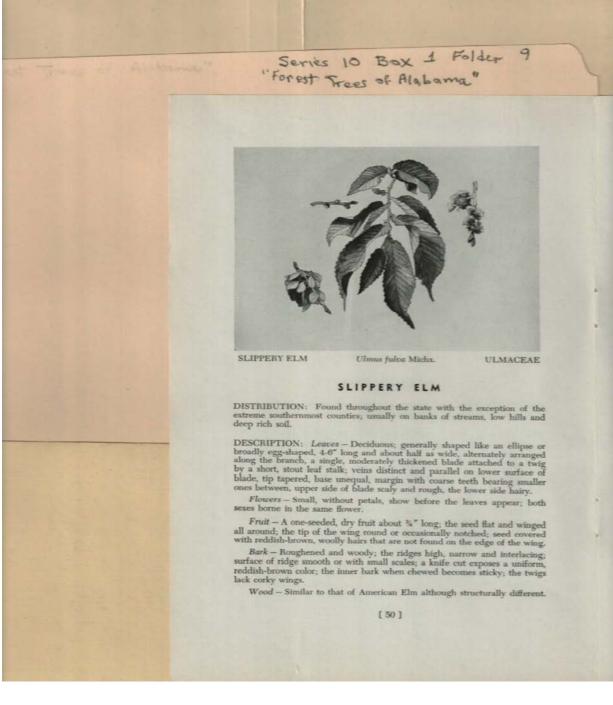

Names:

Frances Cabaniss Roberts Collection: Series 10, Box 1, Folder 9Martin, Ivan R. and DeVall, Wilbur B. "Forest Trees of Alabama," 1949Image 52r1001-09-000-0122ContentsIndexAbout

Slippery Elm **Types:** booklet