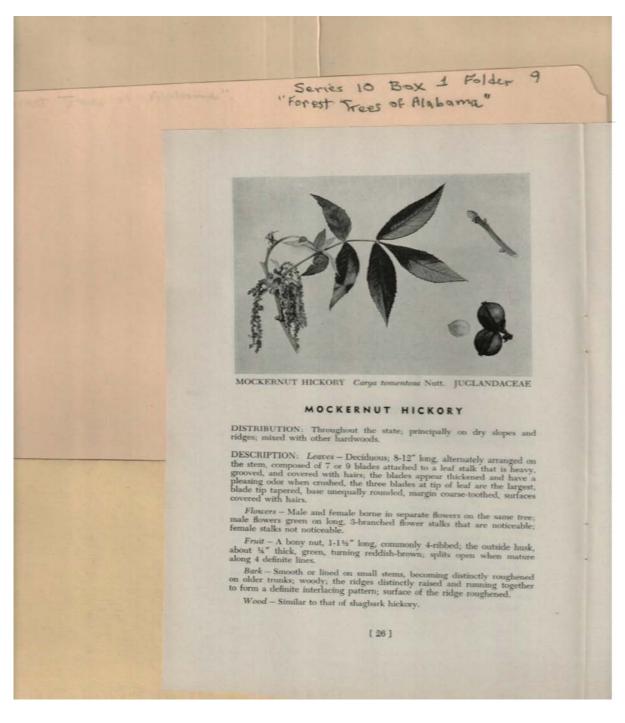

Names:

Mockernut Hickory

**Types:** 

Frances Cabaniss Roberts Collection: Series 10, Box 1, Folder 9Martin, Ivan R. and DeVall, Wilbur B. "Forest Trees of Alabama," 1949Image 29r1001-09-000-0099ContentsIndexAbout