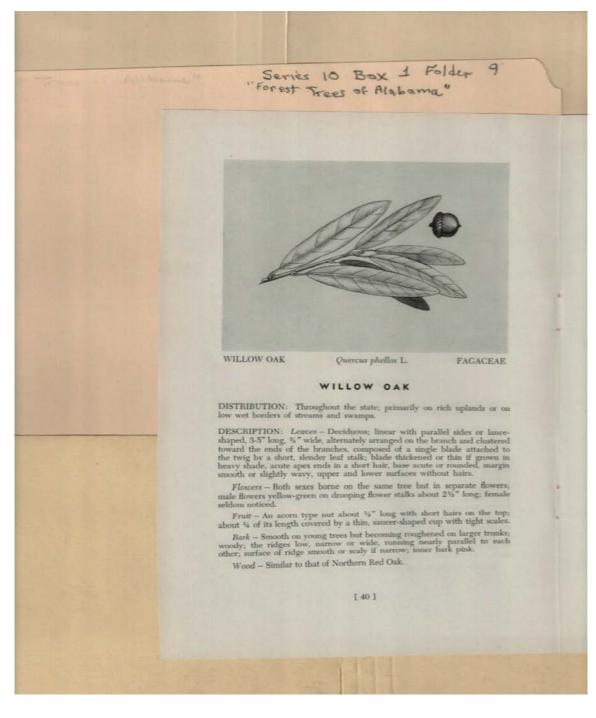

Names:

Willow Oak

Types: booklet Frances Cabaniss Roberts Collection: Series 10, Box 1, Folder 9Martin, Ivan R. and DeVall, Wilbur B. "Forest Trees of Alabama," 1949Image 43r1001-09-000-0113ContentsIndexAbout