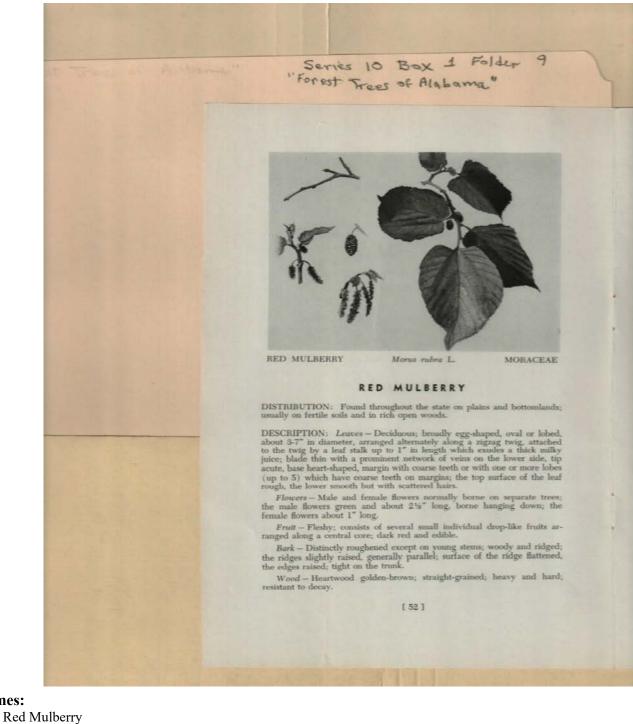

Frances Cabaniss Roberts Collection: Series 10, Box 1, Folder 9 Martin, Ivan R. and DeVall, Wilbur B. "Forest Trees of Alabama," 1949 r10 01-09-000-0124 Image 54 <u>Contents</u> Index About

Names:

**Types:** 