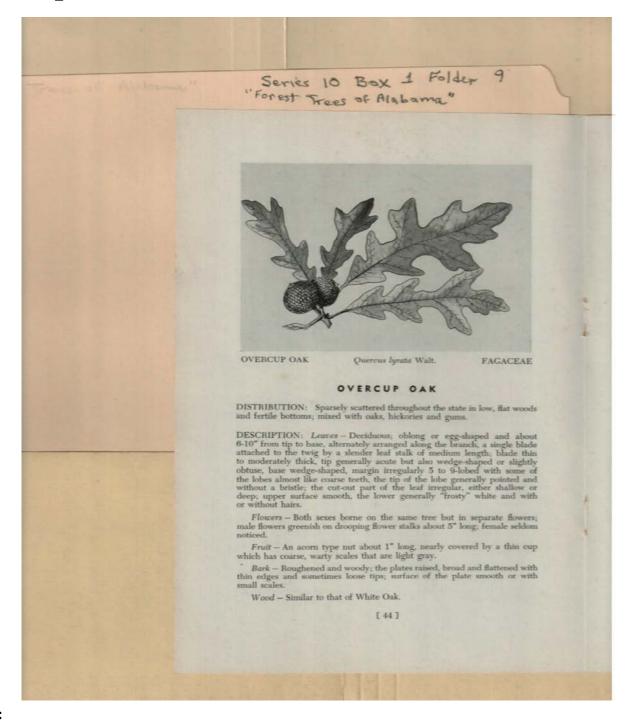

Overcup Oak

**Types:** 

Frances Cabaniss Roberts Collection: Series 10, Box 1, Folder 9Martin, Ivan R. and DeVall, Wilbur B. "Forest Trees of Alabama," 1949Image 47r1001-09-000-0117ContentsIndexAbout

Post Oak