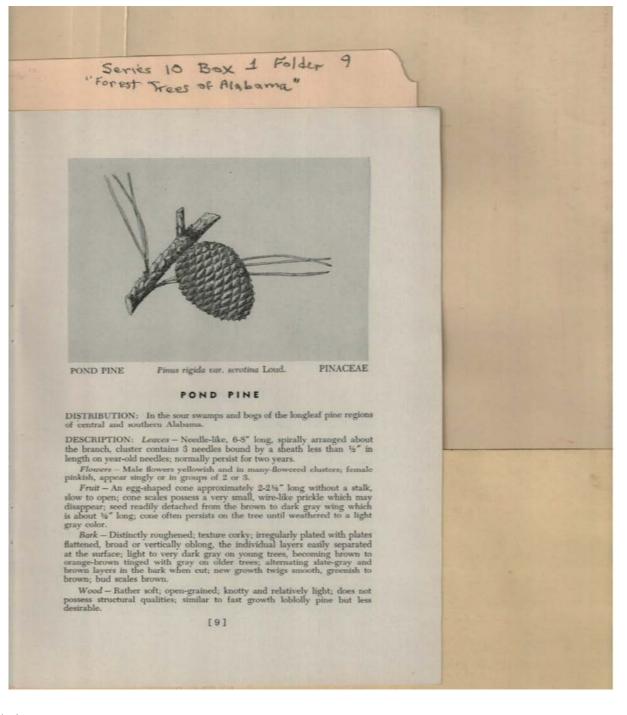

Pond Pine

**Types:** 

Frances Cabaniss Roberts Collection: Series 10, Box 1, Folder 9Martin, Ivan R. and DeVall, Wilbur B. "Forest Trees of Alabama," 1949Image 12r1001-09-000-0082ContentsIndexAbout

Names: