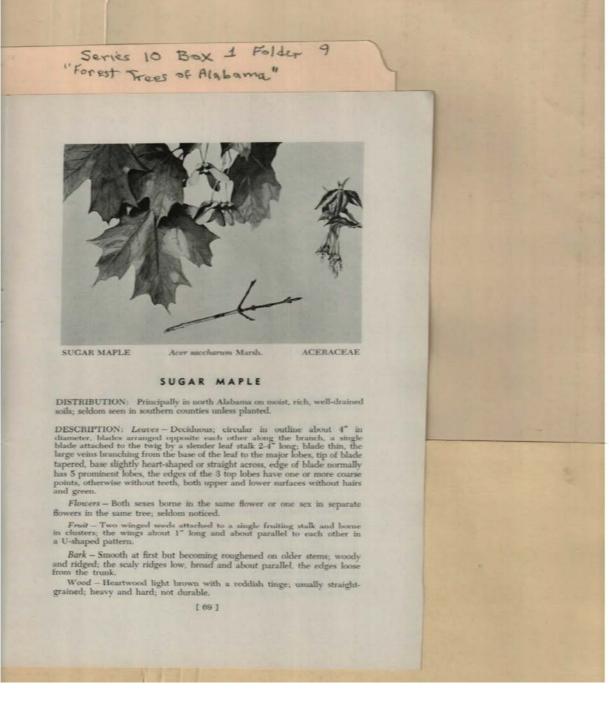

llection: Series 10, Box 1, Folder 9Martin, Ivan R. and DeVall, Wilbur B. "Forest Trees of Alabama," 1949Image 68r1001-09-000-0138ContentsIndexAbout



Names:

Black Locust

## **Types:**

Frances Cabaniss Roberts Collection: Series 10, Box 1, Folder 9Martin, Ivan R. and DeVall, Wilbur B. "Forest Trees of Alabama," 1949Image 69r1001-09-000-0139ContentsIndexAbout



Poison-Sumac

#### **Types:**

Names:

Frances Cabaniss Roberts Collection: Series 10, Box 1, Folder 9Martin, Ivan R. and DeVall, Wilbur B. "Forest Trees of Alabama," 1949Image 70r1001-09-000-0140ContentsIndexAbout



Names:

American Holly

**Types:** 

Frances Cabaniss Roberts Collection: Series 10, Box 1, Folder 9Martin, Ivan R. and DeVall, Wilbur B. "Forest Trees of Alabama," 1949Image 71r1001-09-000-0141ContentsIndexAbout



Sugar Maple

#### **Types:**

Names:

Frances Cabaniss Roberts Collection: Series 10, Box 1, Folder 9Martin, Ivan R. and DeVall, Wilbur B. "Forest Trees of Alabama," 1949Image 72r1001-09-000-0142ContentsIndexAbout



Silver Maple

Types:

#### Frances Cabaniss Roberts Collection: Series 10, Box 1, Folder 9 Martin, Ivan R. and DeVall, Wilbur B. "Forest Trees of Alabama," 1949 Image 73 r10 01-09-000-0143 Contents Index About



**Types:** 

Frances Cabaniss Roberts Collection: Series 10, Box 1, Folder 9Martin, Ivan R. and DeVall, Wilbur B. "Forest Trees of Alabama," 1949Image 74r1001-09-000-0144ContentsIndexAbout



Boxelder

Types: booklet

Names:

Frances Cabaniss Roberts Collection: Series 10, Box 1, Folder 9Martin, Ivan R. and DeVall, Wilbur B. "Forest Trees of Alabama," 1949Image 75r1