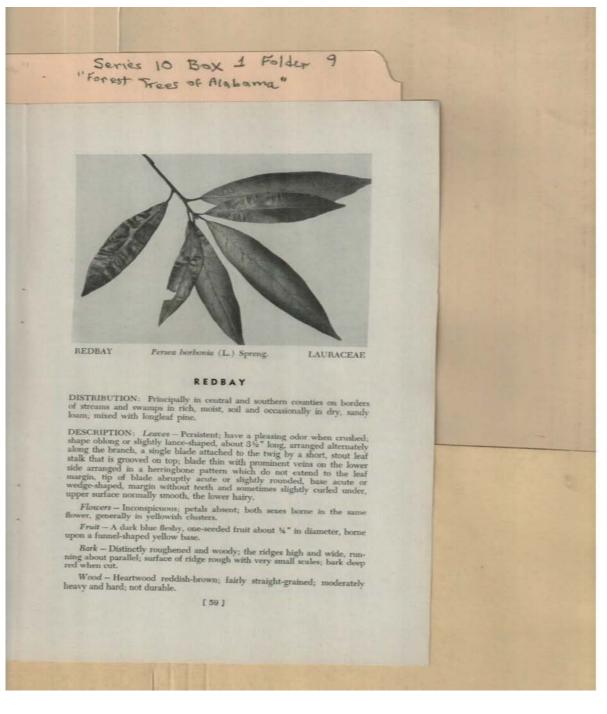

Types: booklet

Names:

Frances Cabaniss Roberts Collection: Series 10, Box 1, Folder 9Martin, Ivan R. and DeVall, Wilbur B. "Forest Trees of Alabama," 1949Image 61r1001-09-000-0131ContentsIndexAbout

Names:

Redbay

Types: booklet Frances Cabaniss Roberts Collection: Series 10, Box 1, Folder 9Martin, Ivan R. and DeVall, Wilbur B. "Forest Trees of Alabama," 1949Image 62r1001-09-000-0132ContentsIndexAbout

Sassafras