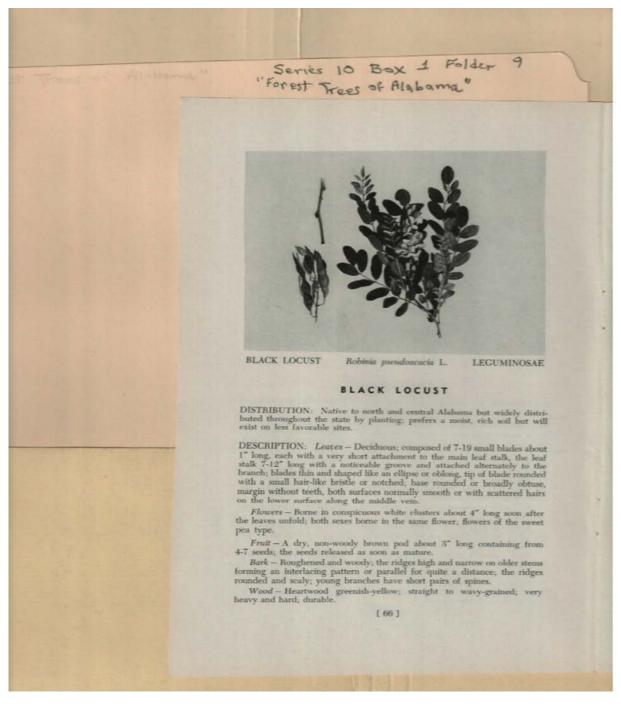

Honeylocust

**Types:** 

Names:

Frances Cabaniss Roberts Collection: Series 10, Box 1, Folder 9Martin, Ivan R. and DeVall, Wilbur B. "Forest Trees of Alabama," 1949Image 68r1001-09-000-0138ContentsIndexAbout

Names:

Black Locust