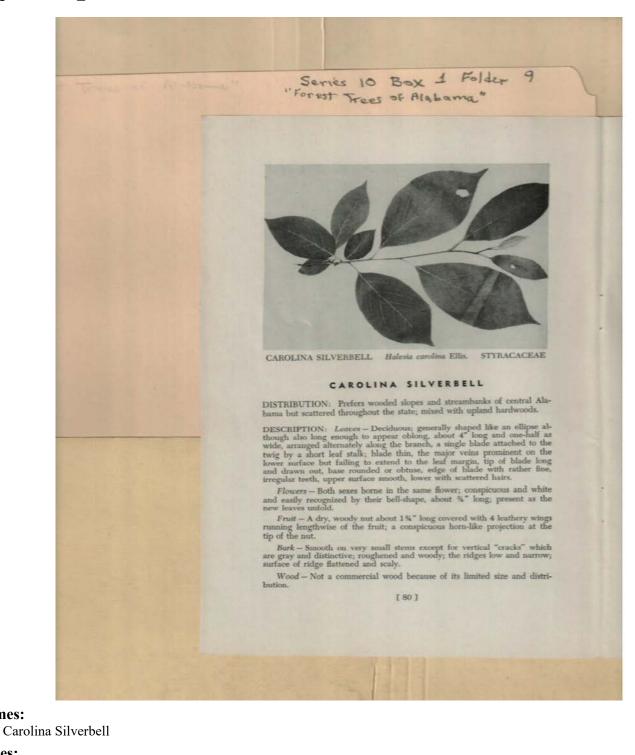

#### **Types:**

Names:

Frances Cabaniss Roberts Collection: Series 10, Box 1, Folder 9Martin, Ivan R. and DeVall, Wilbur B. "Forest Trees of Alabama," 1949Image 82r1001-09-000-0152ContentsIndexAbout

**Types:** 

Names: