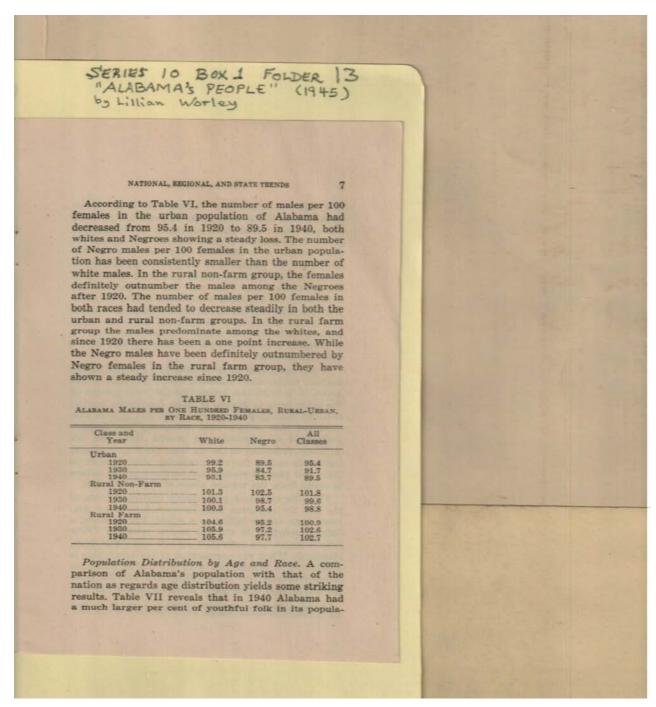

1945

Frances Cabaniss Roberts Collection: Series 10, Box 1, Folder 13

Worley, Lillian "Alabama's People," 1945
Image 3 r10\_01-13-000-0135 Contents Index About

**Places:** 

University, AL

**Types:** 

booklet

**Dates:** 

1945

Image 4 r10\_01-13-000-0136 <u>Contents</u> <u>Index</u> <u>About</u>

Names:

Martin, Roscoe C.

Thompson, Warren S., Dr.

**Types:** 

Image 5 r10\_01-13-000-0137 Contents Index About