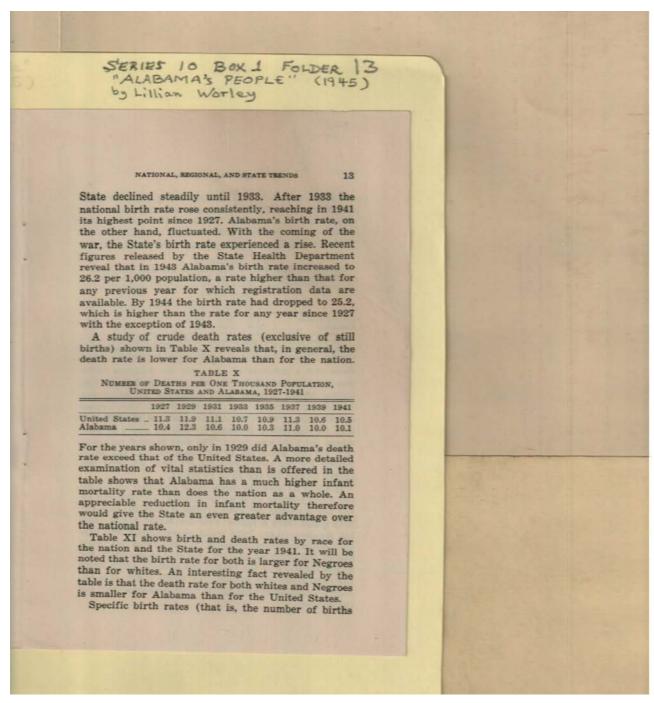

Image 1 r10 01-13-000-0133 Contents Index About

Names:

Worley, Lillian

Alabama's People

Places:

University, AL

**Types:** 

Image 2 r10\_01-13-000-0134 <u>Contents</u> <u>Index</u> <u>About</u>

Names:

Worley, Lillian

Alabama's People

**Places:** 

University, AL

**Types:** 

booklet

**Dates:** 

1945

Frances Cabaniss Roberts Collection: Series 10, Box 1, Folder 13

Worley, Lillian "Alabama's People," 1945
Image 3 r10\_01-13-000-0135 Contents Index About

**Places:** 

University, AL

**Types:** 

booklet