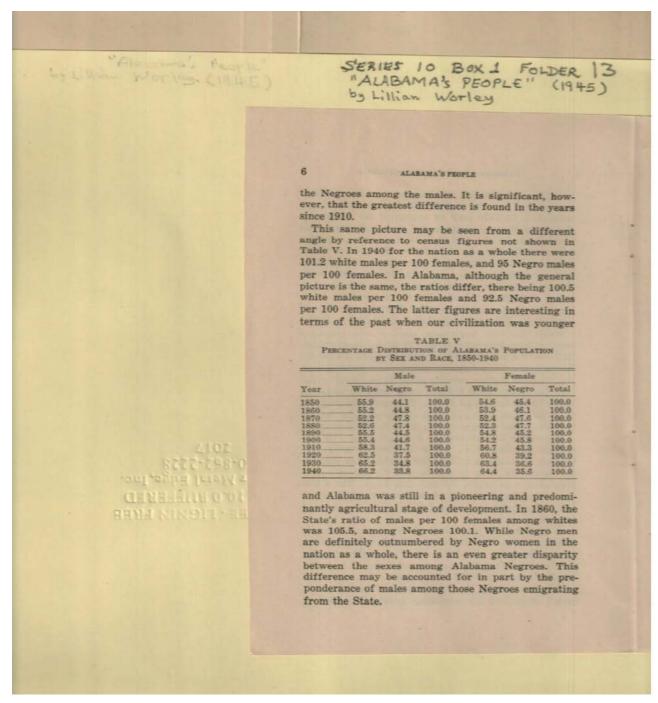

1945

Frances Cabaniss Roberts Collection: Series 10, Box 1, Folder 13

Worley, Lillian "Alabama's People," 1945
Image 3 r10\_01-13-000-0135 Contents Index About

**Places:** 

University, AL

**Types:** 

booklet

**Dates:** 

1945

Image 4 r10\_01-13-000-0136 <u>Contents</u> <u>Index</u> <u>About</u>

Names:

Martin, Roscoe C.

Thompson, Warren S., Dr.

**Types:** 

Image 5 r10\_01-13-000-0137 Contents Index About