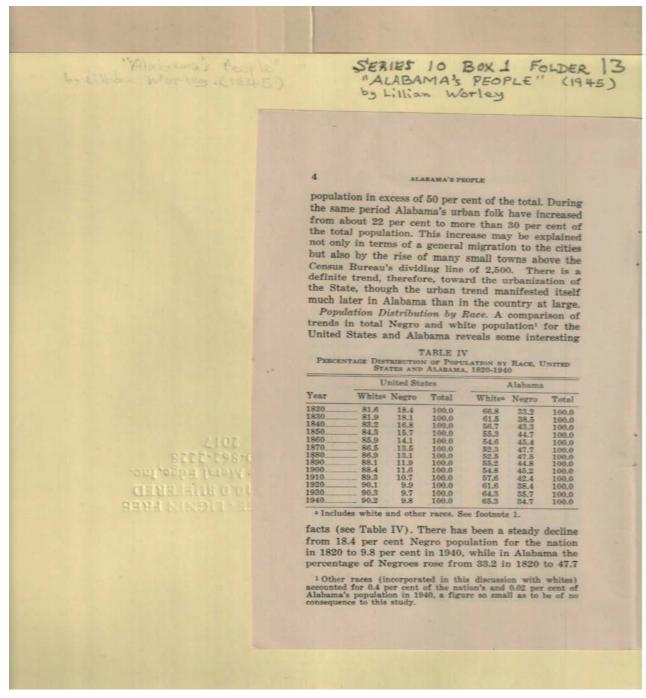

1945

Frances Cabaniss Roberts Collection: Series 10, Box 1, Folder 13

Worley, Lillian "Alabama's People," 1945
Image 3 r10\_01-13-000-0135 Contents Index About

**Places:** 

University, AL

**Types:** 

booklet

**Dates:** 

1945

Image 4 r10\_01-13-000-0136 <u>Contents</u> <u>Index</u> <u>About</u>

Names:

Martin, Roscoe C.

Thompson, Warren S., Dr.

**Types:** 

Image 5 r10\_01-13-000-0137 Contents Index About