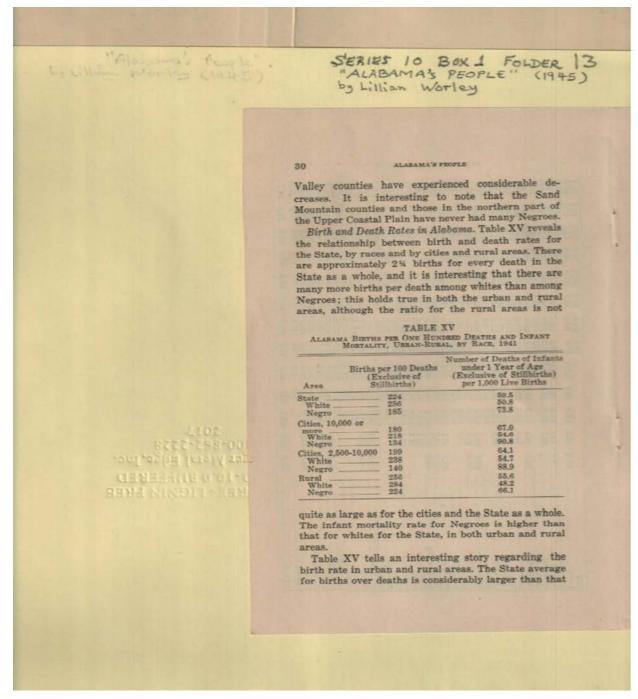

Names:

Negro Population

**Types:** 

Image 38 r10\_01-13-000-0170 Contents Index About

Names:

Births & Deaths

**Types:** 

Image 39 r10\_01-13-000-0171 <u>Contents</u> <u>Index</u> <u>About</u>

Names:

Spengler, Joseph J.

Woofter, T. J.

**Types:** 

Image 40 r10\_01-13-000-0172 <u>Contents</u> <u>Index</u> <u>About</u>