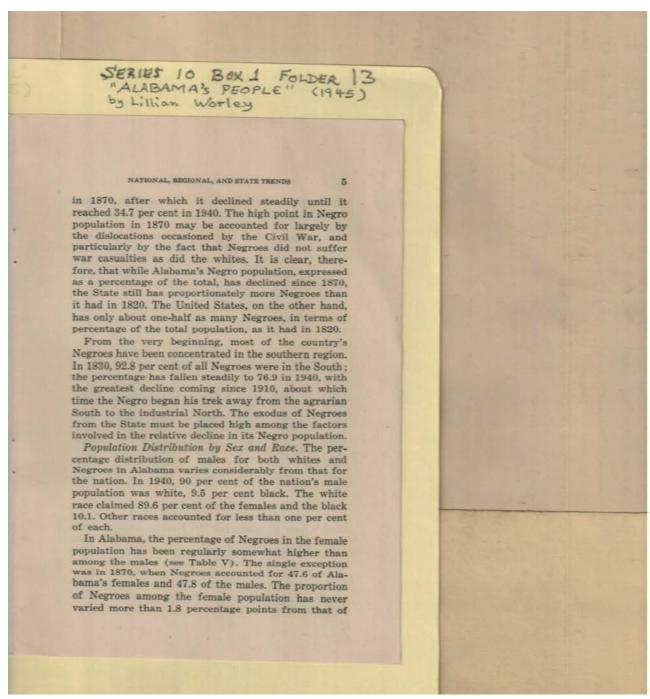

1945

Frances Cabaniss Roberts Collection: Series 10, Box 1, Folder 13

Worley, Lillian "Alabama's People," 1945
Image 3 r10\_01-13-000-0135 Contents Index About

**Places:** 

University, AL

**Types:** 

booklet

**Dates:** 

1945

Image 4 r10\_01-13-000-0136 <u>Contents</u> <u>Index</u> <u>About</u>

Names:

Martin, Roscoe C.

Thompson, Warren S., Dr.

**Types:** 

Image 5 r10\_01-13-000-0137 Contents Index About