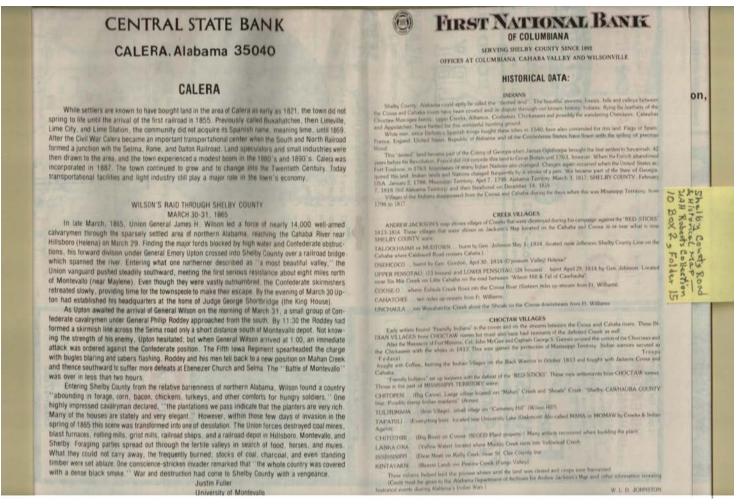

#### Names:

Calera
DeSoto,
Fuller, Justin
Gaines, George S.,
Captain
Gordon, General

Jackson, Andrew Johnson, General Johnston, W. L. D. McGee, John, Colonel Oglethorpe, James Roddey, Philip, General Shortbridge, George, Judge Upton, Emory, General Wilson, James H., General

#### Places:

Calera, AL

#### **Types:**

essay

Image 3 r10\_02-15-000-0042 <u>Contents</u> <u>Index</u> <u>About</u>

Names:

McFarlane Cadillac

Pinson, Robert E.

Prestige Realty

**Types:** 