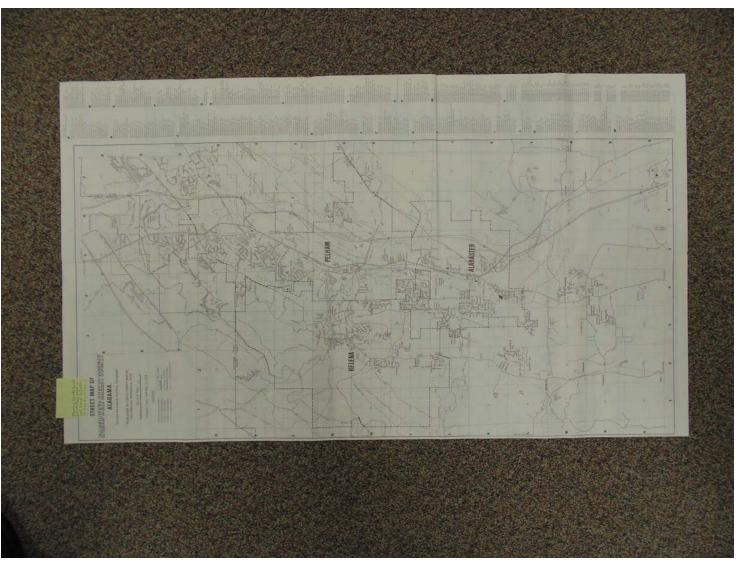

# "Shelby County Road and Historical Map" Image 7 r10\_02-15-000-0045b Contents Index About

Names:

Shelby County, Northwest View

**Places:** 

Shelby County, AL

**Types:** 

### Frances Cabaniss Roberts Collection: Series 10, Box 2, Folder 15 "Shelby County Road and Historical Map" Image 8 r10\_02-15-000-0045c Contents

Contents <u>Index</u> **About** 

Names:

Lang, Kurt

Shelby County