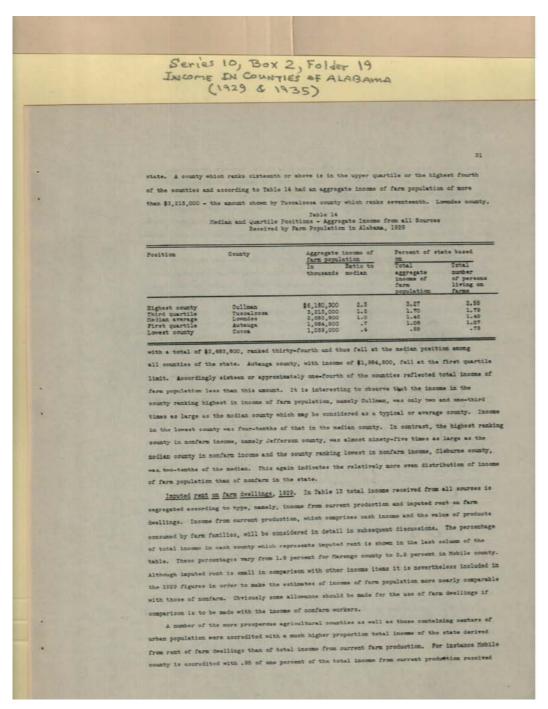

| 994,544                                                                    | 567,390                           | 25,66                                | 5 98,38                                      | 1.62                 |
| State                  | \$188,000,000 100.00                                                                |                               | \$185,116,126                                                 | \$136,897,344                                                              | \$48,216,781                      | 3,883,874                            | 4 97.94                                      | 2.04                 |

### **Types:**

Image 39 r10\_02-19-000-0185 <u>Contents</u> <u>Index</u> <u>About</u>



#### **Types:**

Image 40 r10\_02-19-000-0186 Contents Index About



32

by farm population and 1.82 percent of the total income from imputed rent on farm dwellings.

Based on income from current production Hobile ranked fifty-sixth among the counties whereas it

stood twenty-fourth in the amount of imputed rent. Similarly Jefferson county which ranked

seventeenth in income from current production stood second highest in the amount of imputed

rent. Culiman county occupied first place in both types of income. Baldwin county ranked fiftwenth

based upon imputed rent in contrast to thirty-third in total income from current production received

by farm normalistics.

Income from ourrent production, 1929 and 1935. As indicated above income from current production comprises from 96,5 percen