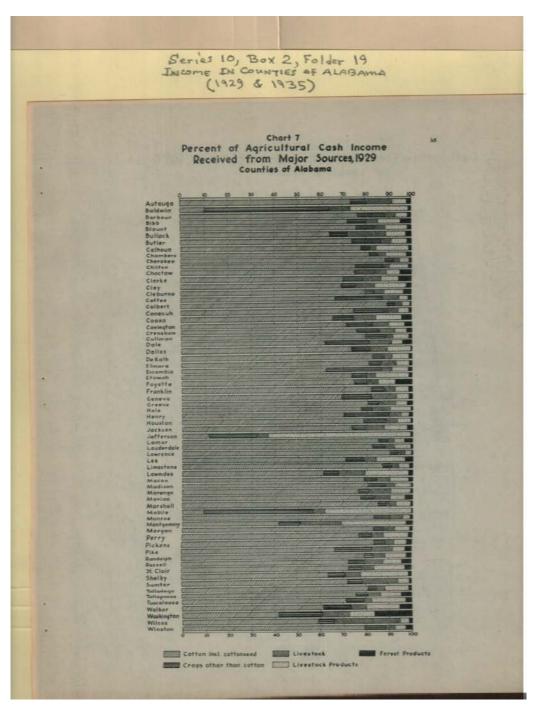

#### -191 50

|                 | TAPLES                                                                                                                          |                |
|-----------------|---------------------------------------------------------------------------------------------------------------------------------|----------------|
| Table<br>number |                                                                                                                                 | Page<br>number |
| 1               | Concentration of Income of Entire Population Received from all Sources, 1929, Counties of Alabama, by Groups                    | 7              |
| 2               | Median and Quartile Position of Counties Based on Total Income of Entire<br>Population Received from all Sources, Alabama, 1929 | 7              |
| 3               | Income of Entire Population Received from all Sources, 1929, Counties of Alabama                                                | 8              |
| 4               | Total Income Received by Entire Population, by Sources, 1929, Counties of Alabama                                               | 10             |
| 5               | Concentration of Income of Entire Population in 1935 Compared with that in 1929, Counties of Alabama, by Groupe                 | 11             |
| 6               | Income from Current Production Received by Entire Population, 1929 and 1935, Counties of Alabama                                | 12             |
| 7               | Income of Entire Population Received from Current Production Including Work-relief Payments, 1935, Counties of Alabama          | 16             |
| 8               | Per Capita Income of Entire Population Received from Current Production, 1929 and 1935, Counties of Alabama                     | 20             |
| 9               | Total Imcome of Parm Population Compared with that of Sonfarm Population, 1929, Counties of Alabama                             | 22             |
| 10              | Concentration of Income of Farm Population Compared with that of Monfarm Population, 1929, Counties of Alabama, by Groups       | 24             |
| 11              | Changes from 1929 to 1935 in Income from Current Production Received by<br>Farm and Sonfarm Population, Counties of Alabama     | 25             |
| 12              | Per Capita Income of Farm Population Compared with that of Sonfarm Population, 1979, Counties of Alabama                        | 28             |
| 13              | Total Income Received by Farm Population, by Type, 1929, Counties of Alabam                                                     | 30             |
| 14              | Median and Quartile Positions - Aggregate Income from all Sources Received<br>by Farm Population in Alabama, 1929               | 31             |
| 15              | Consentration of Income of Farm Population in 1935 Compared with that in 1929, Counties of Alabama, by Groups                   | 32             |
| 16              | Income from Current Production Received by Farm Population, 1929 and 1935, Counties of Alabama                                  | 33             |
| 17              | Value of Products Consumed by Farm Operators' Families, 1929 and 1935, Counties of Alabama                                      | 36             |
| 16              | Cash Income from Current Production Received by Farm Population, 1929 and 1935, Counties of Alabama                             | 38             |
| 19A             | Cash Income from Agricultural Production, by Sources, 1929, Counties of Alabama                                                 | 40             |
| 199             | Percent Distribution Among Counties of Cash Income from Agricultural<br>Production in Alabama, by Sources, 1929                 | 41             |
| 190             | Percent of Agricultural Cash Income Received from Each Major Source, 1929, Counties of Alabama                                  | 42             |
| 20              | Cash Income from Agricultural Production, Excluding Rental and Benefit<br>Payments, by Source, 1935, Counties of Alabama        | 56             |
| 21              | Cash and Gross Income from Agricultural Production Including Bental and<br>Senefit Payments, 1935, Counties of Alabama          | 57             |