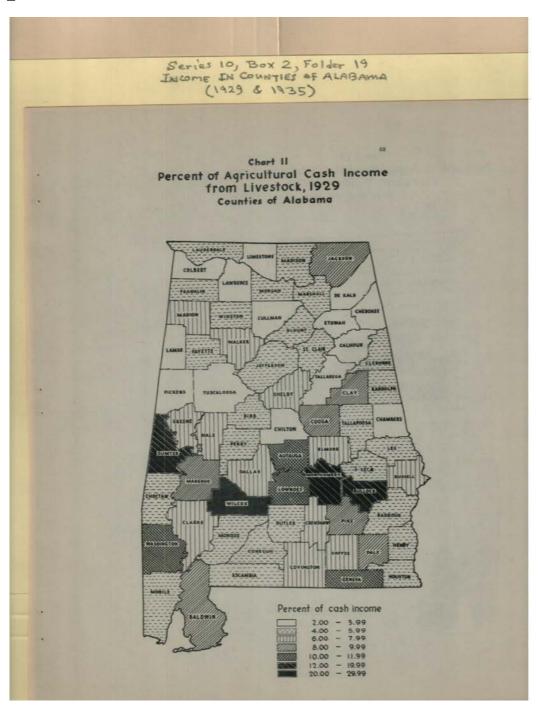

s. These are the amounts that are broken down by major sources in Table 21a. In order to give a final summary of the gross amount derived from agricultural pursuits the value of products consumed by farm operators' families in each of the counties is added to the cash income including benefit payments. This amount, designated gross income, comprises the value of all farm products sold, trained or used by farm families and all government benefit payments.

Per capita income of farm population received from all sources, 1929. Table 26 gives per capita income figures of farm population in 1929. In addition to showing the total per capita income of farm population this table gives a breakdown of the per capita figures to show the

**Types:** 

Image 61 r10 02-19-000-0207 Contents Index About



#### Names:

Cash Income from Livestock

#### **Types:**

map

#### **Dates:**

Image 62 r10\_02-19-000-0208 <u>Contents</u> <u>Index</u> <u>About</u>



#### Names:

Cash Income from Livestock Products

#### **Types:**

map

#### **Dates:**

Image 63 r10\_02-19-000-0209 <u>Contents</u> <u>Index</u> <u>About</u>



#### Names:

Cash Income from Forest Products

#### **Types:**

map

#### **Dates:**

# Frances Cabaniss Roberts Collection: Series 10, Box 2, Folder 19 Adamson, W. M. "Income in Counties of Alabama," 1939 Image 64 r10\_02-19-000-0210 Contents Index About

|