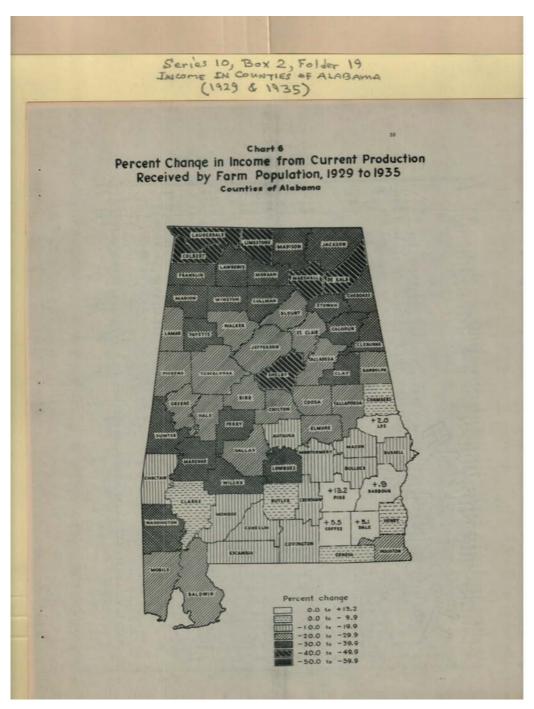

ap does not include work-relief payments. The inclusion of scriv-relief payments, however, does not change the general statement relative to the proportionately larger decrease in the amount of income going to nonfarm persons.

Value of products consumed by farm operators' families, 1929 and 1935. The value of farm products consumed by the operators' family in each of the counties of Alabama in 1929 and 1835 is set out in Table 17. Included in this table are figures which represent the value of products consumed expressed as percentages of the total income from current production in each country respectively.

**Types:** 

<sup>1.</sup> The value of products was computed on the basis of the farm price of commedities.

Image 43 r10\_02-19-000-0189 <u>Contents</u> <u>Index</u> <u>About</u>



#### Names:

Income from Current Production

#### **Types:**

map

#### **Dates:**

1929-1935

|