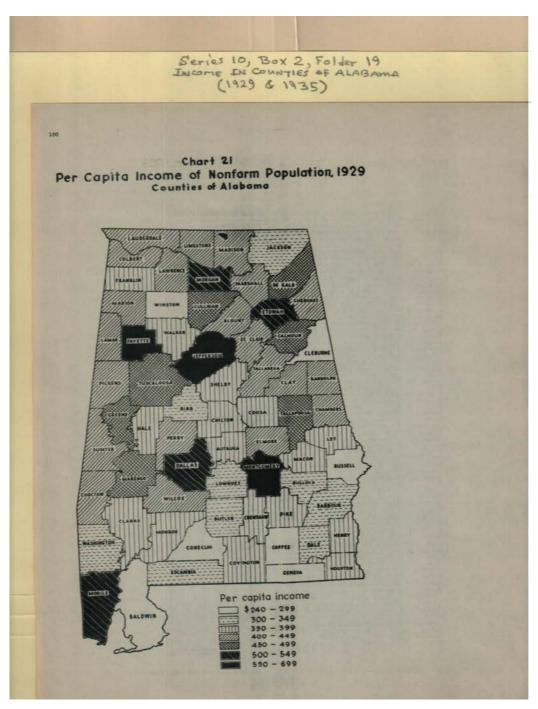

#### -191 50

|                 | TAPLES                                                                                                                          |                |
|-----------------|---------------------------------------------------------------------------------------------------------------------------------|----------------|
| Table<br>number |                                                                                                                                 | Page<br>number |
| 1               | Concentration of Income of Entire Population Received from all Sources, 1929, Counties of Alabama, by Groups                    | 7              |
| 2               | Median and Quartile Position of Counties Based on Total Income of Entire<br>Population Received from all Sources, Alabama, 1929 | 7              |
| 3               | Income of Entire Population Received from all Sources, 1929, Counties of Alabama                                                | 8              |
| 4               | Total Income Received by Entire Population, by Sources, 1929, Counties of Alabama                                               | 10             |
| 5               | Concentration of Income of Entire Population in 1935 Compared with that in 1929, Counties of Alabama, by Groupe                 | 11             |
| 6               | Income from Current Production Received by Entire Population, 1929 and 1935, Counties of Alabama                                | 12             |
| 7               | Income of Entire Population Received from Current Production Including Work-relief Payments, 1935, Counties of Alabama          | 16             |
| 8               | Per Capita Income of Entire Population Received from Current Production, 1929 and 1935, Counties of Alabama                     | 20             |
| 9               | Total Imcome of Parm Population Compared with that of Sonfarm Population, 1929, Counties of Alabama                             | 22             |
| 10              | Concentration of Income of Farm Population Compared with that of Monfarm Population, 1929, Counties of Alabama, by Groups       | 24             |
| 11              | Changes from 1929 to 1935 in Income from Current Production Received by<br>Farm and Sonfarm Population, Counties of Alabama     | 25             |
| 12              | Per Capita Income of Farm Population Compared with that of Sonfarm Population, 1979, Counties of Alabama                        | 28             |
| 13              | Total Income Received by Farm Population, by Type, 1929, Counties of Alabam                                                     | 30             |
| 14              | Median and Quartile Positions - Aggregate Income from all Sources Received<br>by Farm Population in Alabama, 1929               | 31             |
| 15              | Consentration of Income of Farm Population in 1935 Compared with that in 1929, Counties of Alabama, by Groups                   | 32             |
| 16              | Income from Current Production Received by Farm Population, 1929 and 1935, Counties of Alabama                                  | 33             |
| 17              | Value of Products Consumed by Farm Operators' Families, 1929 and 1935, Counties of Alabama                                      | 36             |
| 16              | Cash Income from Current Production Received by Farm Population, 1929 and 1935, Counties of Alabama                             | 38             |
| 19A             | Cash Income from Agricultural Production, by Sources, 1929, Counties of Alabama                                                 | 40             |
| 199             | Percent Distribution Among Counties of Cash Income from Agricultural<br>Production in Alabama, by Sources, 1929                 | 41             |
| 190             | Percent of Agricultural Cash Income Received from Each Major Source, 1929, Counties of Alabama                                  | 42             |
| 20              | Cash Income from Agricultural Production, Excluding Rental and Benefit<br>Payments, by Source, 1935, Counties of Alabama        | 56             |
| 21              | Cash and Gross Income from Agricultural Production Including Bental and<br>Senefit Payments, 1935, Counties of Alabama          | 57             |