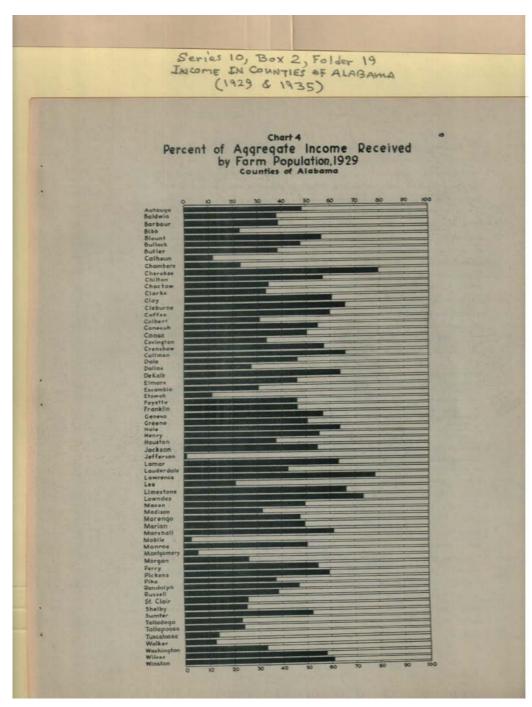

8<br>66.1                                            | 61.6<br>82.0     |  |
| Vinston              | 2,603,243                                           | 2,587,600                                        | 04                        | 1,010,045                                        | 15                        | 61.0                                                    | 72.7             |  |
| State                | \$872,000,000                                       | \$189,000,000                                    | 100.00 \$                 | 683,000,000                                      | 100.00                    | 21.7                                                    | 50.7             |  |

### **Types:**

Image 31 r10\_02-19-000-0177 <u>Contents</u> <u>Index</u> <u>About</u>



#### Names:

Farm Population Income

#### **Types:**

report

#### **Dates:**

1929

Image 32 r10 02-19-000-0178 Contents Index About



34

Jefferson, Nobile, and Montgomery stand out in marked contrast to the other counties with less than 6 percent of their total income claimed by farm population. The counties having the ment lowest percentage of income allocated to the farm population form a band around Jefferson county. This group of counties, which together with Jefferson, comprises the mining and industrial section of the state, is in turn surrounded by counties in which the proportion of farm income is high. A high proportion of income going to persons living on farms, of course, means that the area is dependent upon agriculture for its chief source of income but does not necessar