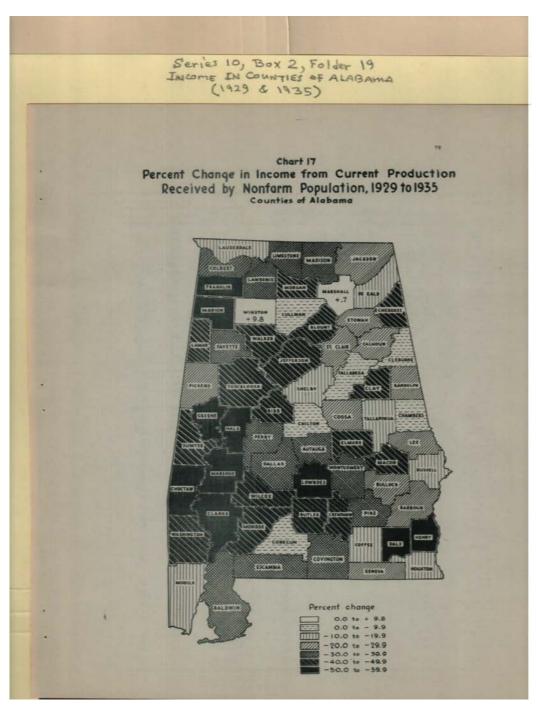

ies having the three major cities. In 1929 nonfarm persons in Jefferson county received \$25,021,013 from business property. This comprised more than half of the state total. By 1935 income from this source had dropped to \$10,407,010 but remained \$6.1 persons of the state total. Mobile county with slightly more than five million dollars from business investments in 1929 advanced its personsage of the state total from 10,4 persons in the earlier year to 12,0 persons in 1935. Montgomery, the third ranking county, also increased its proportion slightly from 9.2 persons to 10.6 percent in the recent year. These three counties were accredited with over seventy persons of all income from business property is

**Types:** 

Image 87 r10\_02-19-000-0233 <u>Contents</u> <u>Index</u> <u>About</u>



Names:

Change in Income by Nonfarm

Population

**Types:** 

map

**Dates:** 

1929-1935

|