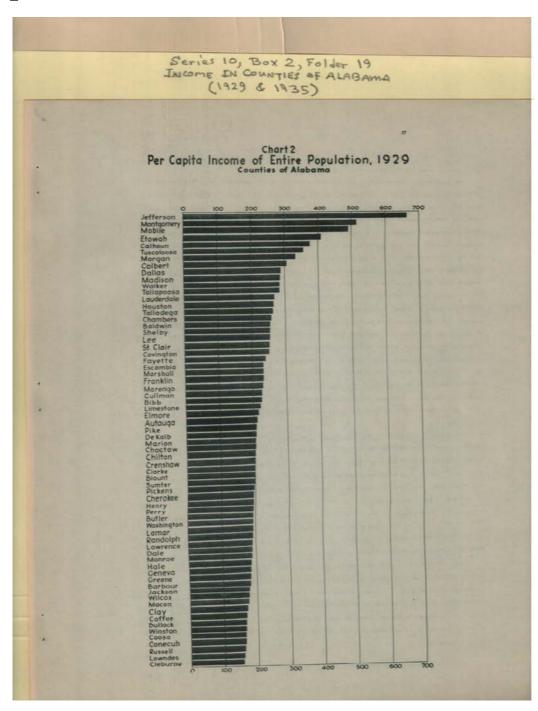

87 36,187 36,187 36,187 36,187 36,187 36,187 36,187 36,187 36,187 36,187 36,187 36,187 36,187 36,187 36,187 36,187 36,187 36,187 36,187 36,187 36,187 36,187 36,187 36,187 36,187 36,187 36,187 36,187 36,187 36,187 36,187 36,187 36,187 36,187 36,187 36,187 36,187 36,187 36,187 36,187 36,187 36,187 36,187 36,187 36,187 36,187 36,187 36,187 36,187 36,187 36,187 36,187 36,187 36,187 36,187 36,187 36,187 36,187 36,187 36,187 37 37 37 37 37 37 37 37 37 37 37 37 37 | .55 .55 .55 .55 .55 .55 .55 .55 .55 .55 | 28 44 26 27 28 28 28 28 28 28 28 28 28 28 28 28 28 | \$,089,823<br>\$583,348,222 | 100.00                                         | 53 25 4 41 6 5 6 6 6 6 6 6 6 6 6 6 6 6 6 6 6 6 6 | -88.1                                     |

### **Types:**

Image 25 r10 02-19-000-0171 Contents Index About



#### Names:

Per Capita Income of Population of

**Types:** 

report

**Dates:** 

1929

Alabama

Image 26 r10 02-19-000-0172 Contents Index About

Series 10, Box 2, Folder 19 Income IN COUNTIES OF ALABAMA (1929 & 1935)

18

quite marked among the highest ranking counties.

The geographic distribution of the per capita income in 1929 based on the entire population is shown in Chart 3. This statistical map is designed to show at a glance the gradient between areas of low per capita income represented by white and those of high income shaded black. Nin nties show per capits income falling in the lowest group, \$150 to \$174. With one exception these counties are scattered in a diagonal band across the southeastern section of the state. Nineteen counties have per capita income in the \$175