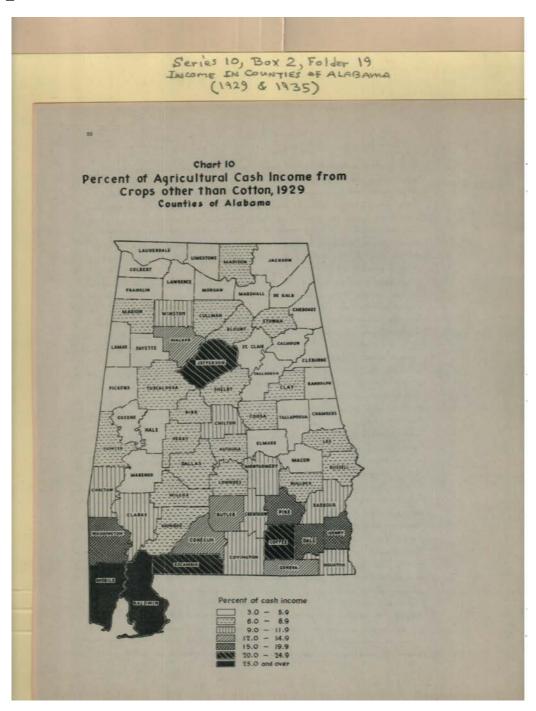

consistently smaller in the resent year in all of the counties. In general the value of the cotton crop shows proportionately greater contraction than does the value of the other types of agricultural production. In a number of counties, however, the decrease in income from cotton was not as great as that in the other lines of production with the result that fourteen counties derived elightly higher percentages of their total cash income from cotton in 1935 than in 1929. In eight of these counties - Actaugs, Baldwin, Balloca, Jefferson, Boble, Huntgomery, Washington and Wilcox - the 1928 proportion was higher than

**Types:** 

Image 57 r10\_02-19-000-0203 <u>Contents</u> <u>Index</u> <u>About</u>



#### **Types:**

Image 58 r10\_02-19-000-0204 <u>Contents</u> <u>Index</u> <u>About</u>



#### Names:

Cash Income from Crops other than

Cotton

#### **Types:**

map

#### **Dates:**

Image 59 r10 02-19-000-0205 Contents Index About



53

more than 15 percent of the cash agricultural income from crops other than cottom are listed in Tables 26 and 25 respectively. These tables show the cash income from the individual crops, regetables, fruits and mursery products which made up the total of all crops other than cottom. It will be observed that the cash income from potatoes in both 1929 and 1935 in Baldwin county was more than twice -e large as the income from cottom. The value of regetables sold in this county and also in Hobile county exceeded the value of cottom in 1929 but fell short of the cottom figure in 1935. In Jefferson county the value of regetables was second only