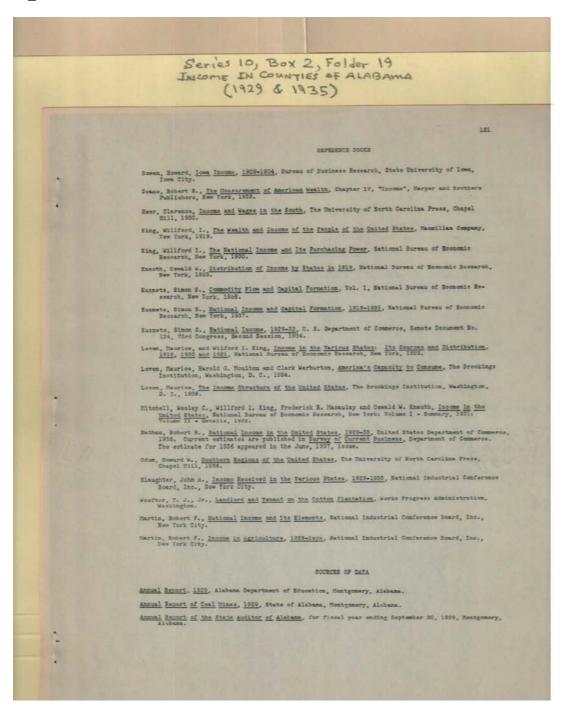

nt accredited to Alabams in 1929 was a little larger than that shown in this study. The two estimates are sufficiently similar, however, to marrant the use of the percentage decrease from 1929 to 1935 reflected by Mr. Slaughter's figures to determine the state total returns from business property in 1936.

In allocating a state total to the counties one primary opposers throughout the study was to make the distribution as comparable as possible with that of 1929. In distributing income from

**Types:** 

The concept of "gross return" and its utility in apportioning business profits among counties
is discussed in commention with the topic "Gusiness profits", Appendix A.

Image 133 r10 02-19-000-0279 Contents Index About



#### **Types:**

Image 134 r10 02-19-000-0280 Contents Index About



#### Names:

Bowen, Howard Doane, Robert R. Heer, Clarence King, Willford, I. Knauth, Oswald, W.

### Types:

report

Kuznets, Simon S. Leven, Maurice Macaulay, Frederick R. Martin, Robert F. Mitchell, Wesley C. Moulton, Harold G. Nathan, Robert R. Odum, Howard W. Reference and Source Books Slaughter, John A. Warburton, Clark Woofter, T. J., Jr.

Image 135 r10 02-19-000-0281 Contents Index About



#### Names:

Adamson, W. M.

#### **Types:**

Contents Index About

#### **Table of Contents**

| <u>Image 1</u> (r10_02-19-000-0147)  | Image 3        |
|--------------------------------------|----------------|
| Image 2 (r10_02-19-000-0148)         | Image 3        |
| Image 3 (r10_02-19-000-0149)         | Image 3        |
| Image 4 (r10_02-19-000-0150)         | Image 3        |
| Image 5