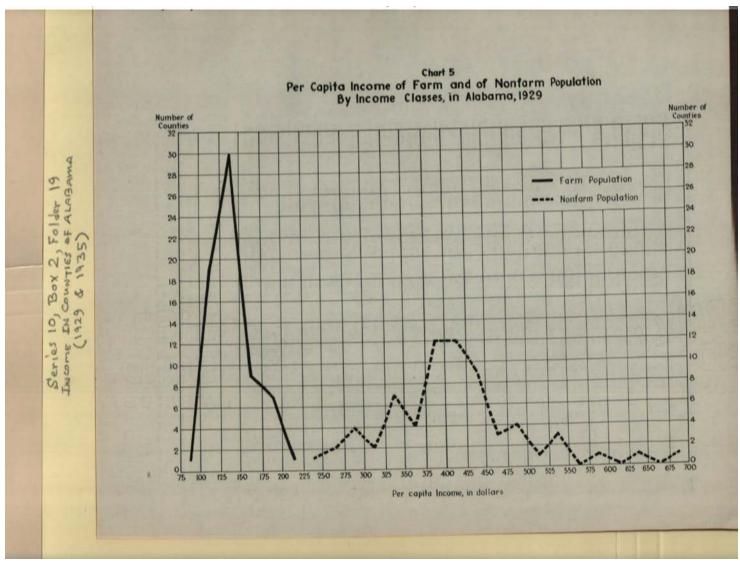

| 1,049,476                                                     | -32.8                        | \$34,305 1,035,<br>\$637,716,926 \$407,763,                                                       |                                                  |                                       | -54.                 |
| Sta                  | te \$185,116,126                                   | \$136,531,068                                                 |                              |                                                                                                   |                                                  |                                       |                      |

### **Types:**

Image 34 r10\_02-19-000-0180 Contents Index About



Names:

Per Capita Income

**Types:** 

report

**Dates:** 

1929

Image 35 r10\_02-19-000-0181 <u>Contents Index About</u>

Series 10, Box 2, Folder 19 INCOME IN COUNTIES OF ALABAMA (1929 & 1935)

27

between the percentage change from 1930 to 1935 in the income received by farm and numbers groups. The percentage decrease of income of numbers population is larger than that of farm population in a majority of the counties, in fact, the farm population shows relatively heavier losses in only twenty numbers. Two of the counties, Calhoun and Etowah, are primarily industrial so that the change in the agricultural income is based on much smaller figures than those of the confarm. In a number of other counties the amount of numbers is comparatively small. Fire counties, Barbour, Coffee, Dale,