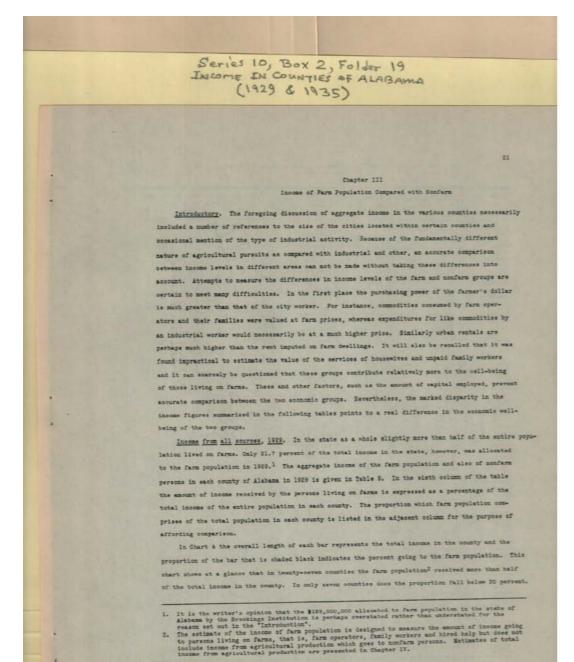

|
| Walker                   | 276          | 139                             | -49.5<br>-40.1    | 88.7         | 71.6                   | 9 46             | 34<br>84  | 100           | -46.7<br>-47.1<br>-60.6 | 74.5<br>50.8  | 29<br>54     |
| Washington<br>Wilcox     | 170          | 100                             | -61.2             | 54.7         | 51.5                   | 57<br>62         | 62<br>43  | 101           | -40.6                   | 81.3<br>65.5  | 52<br>43     |
| Winston                  | 160          | 128                             | -20.0             | 51.4         | 68.0                   | -                | -         |               | -                       | -             | -            |

### **Types:**

Image 29 r10\_02-19-000-0175 Contents Index About



**Types:** 

|                      |                                                     | Seri                                             | es 10,                    | Box                                              | 2, Fo                     | 1der 19                                                 |                  |  |
|----------------------|-----------------------------------------------------|--------------------------------------------------|---------------------------|--------------------------------------------------|---------------------------|---------------------------------------------------------|------------------|--|
|                      |                                                     | INCOM                                            | IE TH