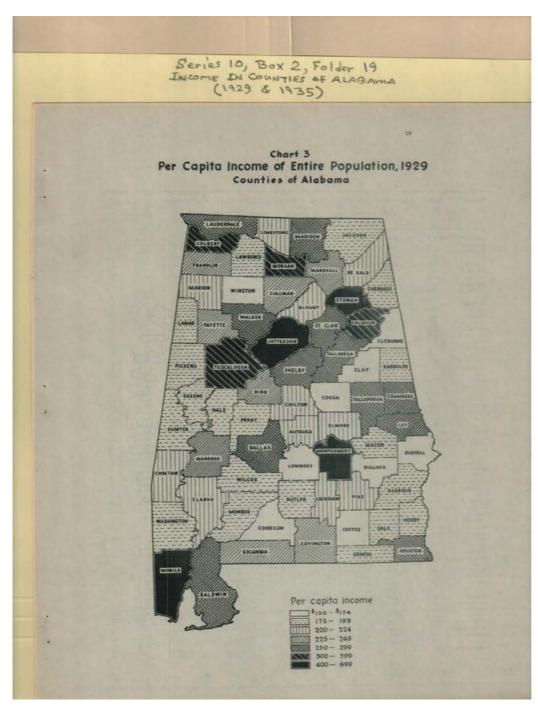

t decreases from 1929 than do the figures excluding relief but the differences are of minor consequence.

It is interesting to note that the counties having per capita income farthest above the state average in 1920 in most instances maintained their lead over the other counties. The per capita income in Jefferson county, however, was only 59.7 percent above the state per capita in 1935 whereas the 1920 figure was 50.7 percent above the state average. In fact Jefferson county lost first plane in per capita income to Mobile county in 1935. The shift in rank of the other counties may readily be noted from the sixth and seventh columns of Table 8 which show the rank of the counties in each of the two years.

**Types:** 

Image 27 r10\_02-19-000-0173 <u>Contents</u> <u>Index</u> <u>About</u>



#### Names:

Per Capita Income of Population of

Alabama

**Types:** 

map

**Dates:** 

1929

|                          |              | O.                              | 1.0               | 10           | D                      | -                | 4.7       |               |                         |               |              |
|--------------------------|--------------|---------------------------------|-------------------|--------------|------------------------|------------------|-----------|---------------|-------------------------|---------------|--------------|
|                          |              | D t                             | cries             | Tu,          | Box 2                  | 2, 10            | lder      | 19            |                         |