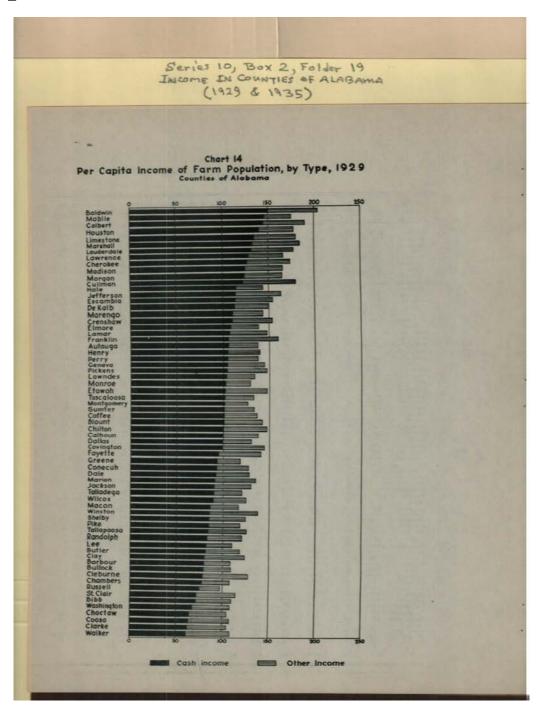

#### CONTENTS

|                                                                                                                                 | Page     |
|---------------------------------------------------------------------------------------------------------------------------------|----------|
| Chapter I, Introduction                                                                                                         |          |
| State and mational estimates                                                                                                    | 1        |
| Seeds of estimates based upon geographical areas smaller than the state                                                         | 2        |
| Concept of income applicable to small geographical areas                                                                        | 3        |
| Period covered by the estimate<br>Presentation of the material                                                                  | 5        |
| Chapter II, Income of Entire Population                                                                                         |          |
| Alabama compared with other states                                                                                              | 6        |
| Total income in counties of Alabama, 1929                                                                                       | 5        |
| Profits from sale of property and returns from nonbusiness property, 1929                                                       | 9        |
| Income from current production, 1929 and 1935                                                                                   | 12       |
| Per capita income from all sources, 1929<br>Per capita income from current production, 1929 and 1935                            | 15       |
| Chapter III, Income of Farm Population Compared with Monfarm                                                                    |          |
| Introductory                                                                                                                    | 21       |
| Income from all sources, 1929                                                                                                   | 21       |
| Income from ourrent production, 1929 and 1935                                                                                   | 24       |
| Per capita income from all sources, 1929                                                                                        | 27       |
| Chapter IV, scalysis of Income of Farm Population<br>Introductory                                                               | 29       |
| Income from all sources, 1929                                                                                                   | 25       |
| Imputed rent on farm decllings, 1929                                                                                            | 31       |
| Income from current production, 1929 and 1935                                                                                   | 3.2      |
| Value of products consumed by farm operators' families, 1929 and 1935<br>Cash income received by farm population, 1929 and 1935 | 34       |
| Cash income from agricultural production, by sources, 1929 and 1935                                                             | 39       |
| Cotton as a source of agricultural income                                                                                       | 44       |
| Crops other than cotton as sources of agricultural income                                                                       | 49       |
| Livestock as a source of agricultural income                                                                                    | 51       |
| Livestock products as a source of agricultural income                                                                           | 51       |
| Forest products as a source of agricultural income<br>Per capita income of farm population received from all sources, 1929      | 52<br>52 |
| Per capita income of farm population received from current production.                                                          | 22       |
| 1929 and 1935                                                                                                                   | 67       |
| Income of farm families, 1929                                                                                                   | 67       |
| Chapter V, Income of Monfarm Population                                                                                         | -        |
| Income from all sources, 1929 Returns from monbusiness property and profits from the sale of property                           | 73       |
| Income from ourrent production, 1929 and 1935                                                                                   | 76       |
| Returns from business property, 1929 and 1935                                                                                   | 78       |
| Income from occupations and business, 1929 and 1935                                                                             | 81       |
| Wage and salary income by major industrial source, 1929                                                                         | 81       |
| Wage and salary income by major industrial source, 1935<br>Average carnings of nonfarm employees, 1929 and 1935                 | 87       |
| Per capita income of nonfarm population, 1929                                                                                   | 94       |
| Income of nonfarm families, 1929                                                                                                | 98       |
| Income of nonfarm families in the higher income brackets, 1929                                                                  | 103      |
| APPENDIX                                                                                                                        |          |
| Appendix A - Estimates for 1929                                                                                                 |          |
| Methods Used in Making Estimates                                                                                                | 106      |
| Apporticement of the Income of Farm Population                                                                                  | 108      |
| Apportionment of the Income of Nonfarm Population                                                                               | 109      |
| Appendix B - Estimates for 1935                                                                                                 |          |
| Income of Parm Population, 1935                                                                                                 | 116      |
| Income of Nonfarm Population, 1935                                                                                              | 118      |