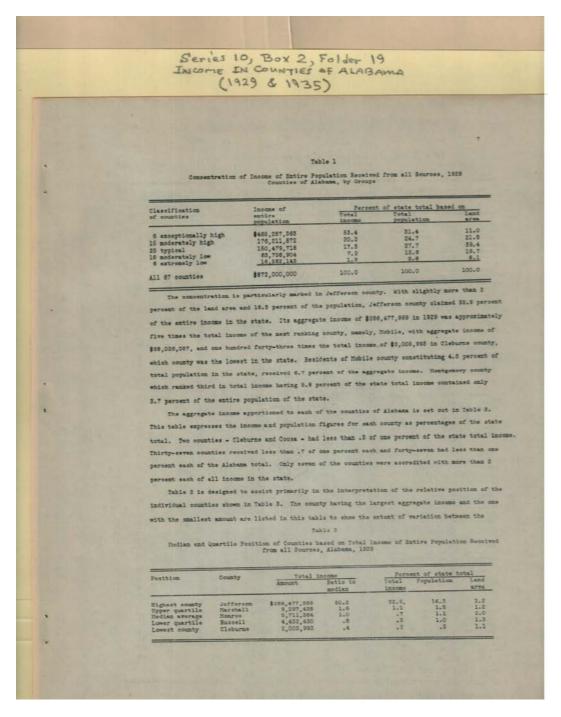

#### -191 50

|                 | TAPLES                                                                                                                          |                |
|-----------------|---------------------------------------------------------------------------------------------------------------------------------|----------------|
| Table<br>number |                                                                                                                                 | Page<br>number |
| 1               | Concentration of Income of Entire Population Received from all Sources, 1929, Counties of Alabama, by Groups                    | 7              |
| 2               | Median and Quartile Position of Counties Based on Total Income of Entire<br>Population Received from all Sources, Alabama, 1929 | 7              |
| 3               | Income of Entire Population Received from all Sources, 1929, Counties of Alabama                                                | 8              |
| 4               | Total Income Received by Entire Population, by Sources, 1929, Counties of Alabama                                               | 10             |
| 5               | Concentration of Income of Entire Population in 1935 Compared with that in 1929, Counties of Alabama, by Groupe                 | 11             |
| 6               | Income from Current Production Received by Entire Population, 1929 and 1935, Counties of Alabama                                | 12             |
| 7               | Income of Entire Population Received from Current Production Including Work-relief Payments, 1935, Counties of Alabama          | 16             |
| 8               | Per Capita Income of Entire Population Received from Current Production, 1929 and 1935, Counties of Alabama                     | 20             |
| 9               | Total Imcome of Parm Population Compared with that of Sonfarm Population, 1929, Counties of Alabama                             | 22             |
| 10              | Concentration of Income of Farm Population Compared with that of Monfarm Population, 1929, Counties of Alabama, by Groups       | 24             |
| 11              | Changes from 1929 to 1935 in Income from Current Production Received by<br>Farm and Sonfarm Population, Counties of Alabama     | 25             |
| 12              | Per Capita Income of Farm Population Compared with that of Sonfarm Population, 1979, Counties of Alabama                        | 28             |
| 13              | Total Income Received by Farm Population, by Type, 1929, Counties of Alabam                                                     | 30             |
| 14              | Median and Quartile Positions - Aggregate Income from all Sources Received<br>by Farm Population in Alabama, 1929               | 31             |
| 15              | Consentration of Income of Farm Population in 1935 Compared with that in 1929, Counties of Alabama, by Groups                   | 32             |
| 16              | Income from Current Production Received by Farm Population, 1929 and 1935, Counties of Alabama                                  | 33             |
| 17              | Value of Products Consumed by Farm Operators' Families, 1929 and 1935, Counties of Alabama                                      | 36             |
| 16              | Cash Income from Current Production Received by Farm Population, 1929 and 1935, Counties of Alabama                             | 38             |
| 19A             | Cash Income from Agricultural Production, by Sources, 1929, Counties of Alabama                                                 | 40             |
| 199             | Percent Distribution Among Counties of Cash Income from Agricultural<br>Production in Alabama, by Sources, 1929                 | 41             |
| 190             | Percent of Agricultural Cash Income Received from Each Major Source, 1929, Counties of Alabama                                  | 42             |
| 20              | Cash Income from Agricultural Production, Excluding Rental and Benefit<br>Payments, by Source, 1935, Counties of Alabama        | 56             |
| 21              | Cash and Gross Income from Agricultural Production Including Bental and<br>Senefit Payments, 1935, Counties of Alabama          | 57             |