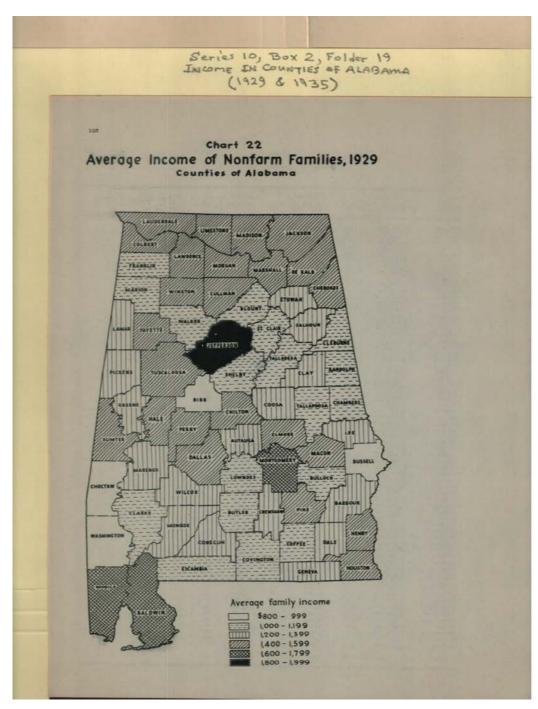

#### TABLES (Continued)

| • | Table |                                                                                                                                                      | Page<br>number |
|---|-------|------------------------------------------------------------------------------------------------------------------------------------------------------|----------------|
|   | 22A   | Cash Income from Agricultural Production Including Rental and Senefit<br>Payments, 1935, by Source, Counties of Alabama                              | 58             |
|   | 2 23  | Percent Distribution Among Counties of Cash Income from Agricultural<br>Production Including Rental and Senefit Payments in Alabama, by Source, 1935 | 59             |
|   | 220   | Percent of Cash Income from Production Derived from Each Major Source, 1935,<br>Counties of Alabama                                                  | 60             |
|   | 23    | Importance of Cotton as a Cash Crop, 1929 and 1935, Counties of Alabama                                                                              | 61             |
|   | 24    | Cash Income from Grope other than Cotton in Selected Counties of Alabama, 1979                                                                       | 62             |
|   | 25    | Cash Income from Crops other than Cotton in Selected Counties of Alabama, 1935                                                                       | 63             |
|   | 26    | Per Capita Income of Farm Population, by Type, 1929, Counties of Alabama                                                                             | 65             |
|   | 27    | Per Capita Income of Farm Population, by Type, 1935, Counties of Alabama                                                                             | 69             |
|   | 28    | Income of Farm Families, by Type, 1929, Counties of Alabama                                                                                          | 72             |
|   | 29    | Concentration of Income of Sonfarm Population Received from all Sources, Counties of Alabama, by Groups                                              | 73             |
|   | 30    | Median and Quartile Positions of Counties Based on Total Income from all<br>Sources Received by Nonfarm Population, Alabama, 1929                    | 74             |
| • | 31    | Total Income Received by Sonfarm Population, by Source, 1929, Counties of Alabama                                                                    | 75             |
|   | 32    | Concentration of Income of Nonfarm Population in 1935 Compared with that in 1929, Counties of Alabama, by Groups                                     | 76             |
|   | 33    | Income from Current Production Received by Nonfarm Population, 1929 and 1835, Counties of Alabama                                                    | 77             |
|   | 34    | Returns from Business Property Received by Sonfarm Population, 1929 and 1935, Counties of Alabama                                                    | 80             |
|   | 35    | Income from Occupations and Business Received by Nonfarm Population, 1929 and 1935, Counties of Alabama                                              | 82             |
|   | 364   | Income from Occupations and Business Received by Konfarm Population by Industrial Source, 1929, Counties of Alabama                                  | 84             |
|   | 363   | Percent Distribution Among Counties of Income from Occupations and Business,<br>by Industrial Source, 1929, Counties of Alabama                      | 85             |
|   | 360   | Percent of Total Income from Occupations and Business Derived from Each Major Industrial Source, 1929, Counties of Alabama                           | 86             |
|   | 37A   | Income from Occupations and Business Received by Nonfarm Population by<br>Industrial Source, 1935, Counties of Alabama                               | 88             |
|   | 373   | Percent Distribution gnong Counties of Income from Occupations and Susiness,<br>by Industrial Source, 1935, Counties of Alabama                      | 89             |
|   | 370   | Percent of Total Income from Decupations and Business Derived from Each Major Industrial Source, 1935, Counties of Alabama                           | 90             |
|   | 38    | Average Earnings of Employees in Counties of Alabama, 1929                                                                                           | 92             |
|   | 39    | Average Earnings of Monfarm Employees, 1935, Counties of Alabama                                                                                     | 93             |
| * | 40    | For Capita Income of Nonfarm Population, by Source, 1929, Counties of Alabama                                                                        | 97             |
|   | 41    | Income of Sonfarm Pamilies, 1929, Counties of Alabama                                                                                                | 101            |
| • | 42    | Income of Nomfarm Pamilies in the Higher Income Brackets, 1929, Counties of Alabama                                                                  | 105            |
|   | 43    | Summary of Income in Alabama, by Major Sources and Population Groups, 1929                                                                           | 107            |