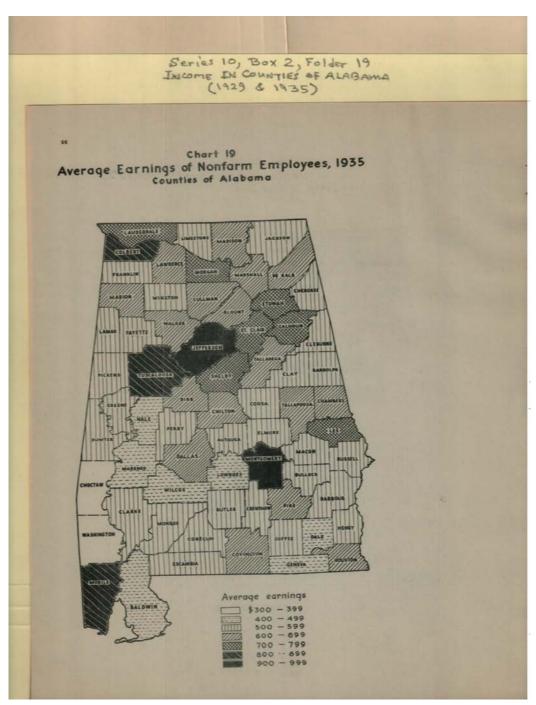

f nonfarm population, 1939. Comparisons based upon per capita income which automatically make allowance for variations in the concentration of nonfarm population, result in marked shifts in the position held by a number of counties. Jefferson maintained its lead over all the counties by a substantial margin. Montgomery advanced from third place to second, but Mobile dropped to seventh place. Fayette county, with total nonfarm income of \$2,367,000, had only 4,023 persons not living on forms, which gives a per capita income of \$300. Accordingly this county

**Types:** 

Image 105 r10\_02-19-000-0251 <u>Contents</u> <u>Index</u> <u>About</u>



#### Names:

Earnings of Nonfarm Employees

#### **Types:**

map

#### **Dates:**

1929

Image 106 r10\_02-19-000-0252 <u>Contents Index About</u>



#### Names:

Earnings of Nonfarm Employees

#### **Types:**

map

#### **Dates:**

1935

|                            | Ser                           | ME I     | 0, Bo          | NTIE                                  | s of                                   | ALABI                            | 9<br>Ama                                           |                      |                                                    |                                                             |
|----------------------------|-------------------------------|----------|----------------|---------------------------------------|----------------------------------------|----------------------------------|----------------------------------------------------|----------------------|-----------------------------