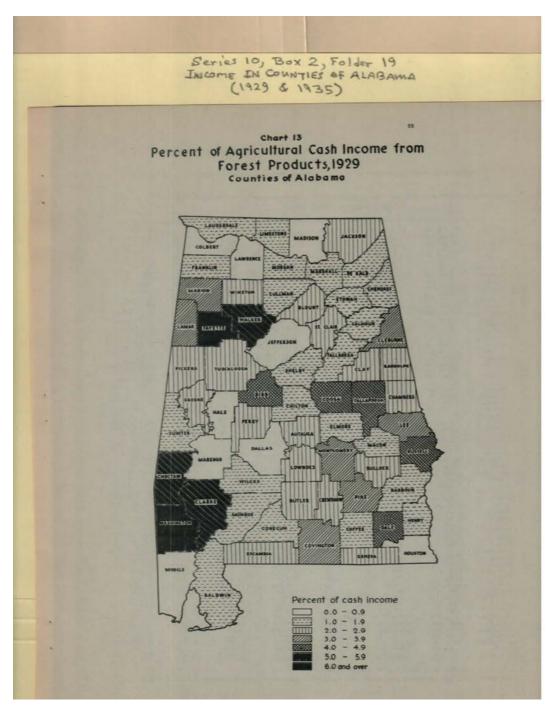

designated gross income, comprises the value of all farm products sold, trained or used by farm families and all government benefit payments.

Per capita income of farm population received from all sources, 1929. Table 26 gives per capita income figures of farm population in 1929. In addition to showing the total per capita income of farm population this table gives a breakdown of the per capita figures to show the

**Types:** 

Image 61 r10 02-19-000-0207 Contents Index About



#### Names:

Cash Income from Livestock

#### **Types:**

map

#### **Dates:**

Image 62 r10\_02-19-000-0208 <u>Contents</u> <u>Index</u> <u>About</u>



#### Names:

Cash Income from Livestock Products

#### **Types:**

map

#### **Dates:**

Image 63 r10\_02-19-000-0209 <u>Contents</u> <u>Index</u> <u>About</u>



#### Names:

Cash Income from Forest Products

#### **Types:**

map

#### **Dates:**

# Frances Cabaniss Roberts Collection: Series 10, Box 2, Folder 19 Adamson, W. M. "Income in Counties of Alabama," 1939 Image 64 r10\_02-19-000-0210 Contents Index About

|