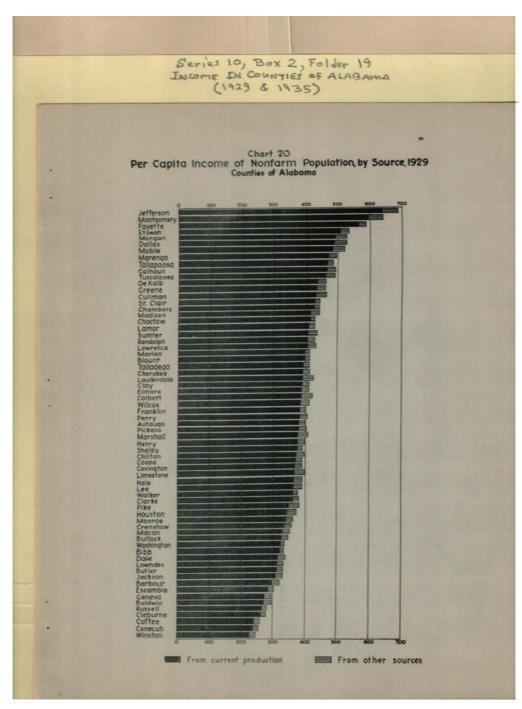

#### -191 50

|                 | TAPLES                                                                                                                          |                |
|-----------------|---------------------------------------------------------------------------------------------------------------------------------|----------------|
| Table<br>number |                                                                                                                                 | Page<br>number |
| 1               | Concentration of Income of Entire Population Received from all Sources, 1929, Counties of Alabama, by Groups                    | 7              |
| 2               | Median and Quartile Position of Counties Based on Total Income of Entire<br>Population Received from all Sources, Alabama, 1929 | 7              |
| 3               | Income of Entire Population Received from all Sources, 1929, Counties of Alabama                                                | 8              |
| 4               | Total Income Received by Entire Population, by Sources, 1929, Counties of Alabama                                               | 10             |
| 5               | Concentration of Income of Entire Population in 1935 Compared with that in 1929, Counties of Alabama, by Groupe                 | 11             |
| 6               | Income from Current Production Received by Entire Population, 1929 and 1935, Counties of Alabama                                | 12             |
| 7               | Income of Entire Population Received from Current Production Including Work-relief Payments, 1935, Counties of Alabama          | 16             |
| 8               | Per Capita Income of Entire Population Received from Current Production, 1929 and 1935, Counties of Alabama                     | 20             |
| 9               | Total Imcome of Parm Population Compared with that of Sonfarm Population, 1929, Counties of Alabama                             | 22             |
| 10              | Concentration of Income of Farm Population Compared with that of Monfarm Population, 1929, Counties of Alabama, by Groups       | 24             |
| 11              | Changes from 1929 to 1935 in Income from Current Production Received by<br>Farm and Sonfarm Population, Counties of Alabama     | 25             |
| 12              | Per Capita Income of Farm Population Compared with that of Sonfarm Population, 1979, Counties of Alabama                        | 28             |
| 13              | Total Income Received by Farm Population, by Type, 1929, Counties of Alabam                                                     | 30             |
| 14              | Median and Quartile Positions - Aggregate Income from all Sources Received<br>by Farm Population in Alabama, 1929               | 31             |
| 15              | Consentration of Income of Farm Population in 1935 Compared with that in 1929, Counties of Alabama, by Groups                   | 32             |
| 16              | Income from Current Production Received by Farm Population, 1929 and 1935, Counties of Alabama                                  | 33             |
| 17              | Value of Products Consumed by Farm Operators' Families, 1929 and 1935, Counties of Alabama                                      | 36             |
| 16              | Cash Income from Current Production Received by Farm Population, 1929 and 1935, Counties of Alabama                             | 38             |
| 19A             | Cash Income from Agricultural Production, by Sources, 1929, Counties of Alabama                                                 | 40             |
| 199             | Percent Distribution Among Counties of Cash Income from Agricultural<br>Production in Alabama, by Sources, 1929                 | 41             |
| 190             | Percent of Agricultural Cash Income Received from Each Major Source, 1929, Counties of Alabama                                  | 42             |
| 20              | Cash Income from Agricultural Production, Excluding Rental and Benefit<br>Payments, by Source, 1935, Counties of Alabama        | 56             |
| 21              | Cash and Gross Income from Agricultural Production Including Bental and<br>Senefit Payments, 1935, Counties of Alabama          | 57             |