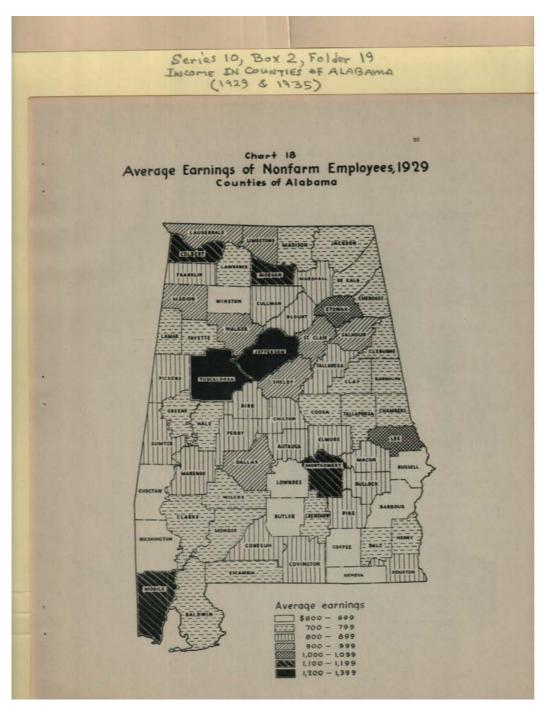

ly those in the southern half of the state, reported average income of nonfarm employees in 1935 of less than \$500 for the year.

For capita income of nonfarm population, 1939. Comparisons based upon per capita income which automatically make allowance for variations in the concentration of nonfarm population, result in marked shifts in the position held by a number of counties. Jefferson maintained its lead over all the counties by a substantial margin. Montgomery advanced from third place to second, but Mobile dropped to seventh place. Fayette county, with total nonfarm income of \$2,367,000, had only 4,023 persons not living on forms, which gives a per capita income of \$300. Accordingly this county

**Types:** 

Image 105 r10\_02-19-000-0251 <u>Contents</u> <u>Index</u> <u>About</u>



#### Names:

Earnings of Nonfarm Employees

#### **Types:**

map

#### **Dates:**

1929

Image 106 r10\_02-19-000-0252 <u>Contents Index About</u>



#### Names:

Earnings of Nonfarm Employees

#### **Types:**

map

#### **Dates:**

1935

|                            | Ser                           | ME I     | 0, Bo          | NTIE                                  | s of                                   | ALABI                            | 9<br>Ama                                           |                      |                                                    |                                                             |
|----------------------------|-------------------------------|----------|----------------|---------------------------------------|-------------------------------