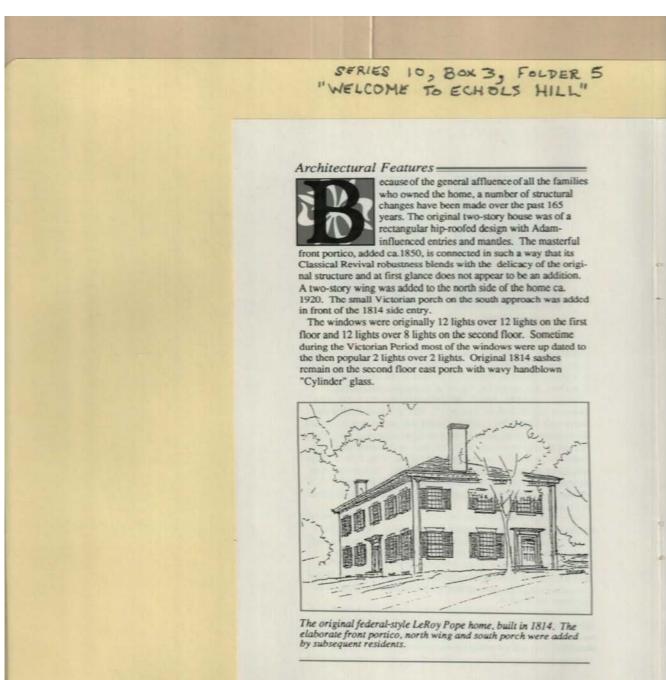

Image 6 r10\_03-05-000-0126 <u>Contents</u> <u>Index</u> <u>About</u>

Names:

LeRoy Pope Home

**Types:** 

sketch

Image 7 r10\_03-05-000-0127 <u>Contents</u> <u>Index</u> <u>About</u>

#### Names:

Original Mantel at Echols Hill

#### **Types:**

Image 8 r10\_03-05-000-0128 Contents Index About

Names:

Huntsville

**Types:** 

map

**Dates:** 

1871