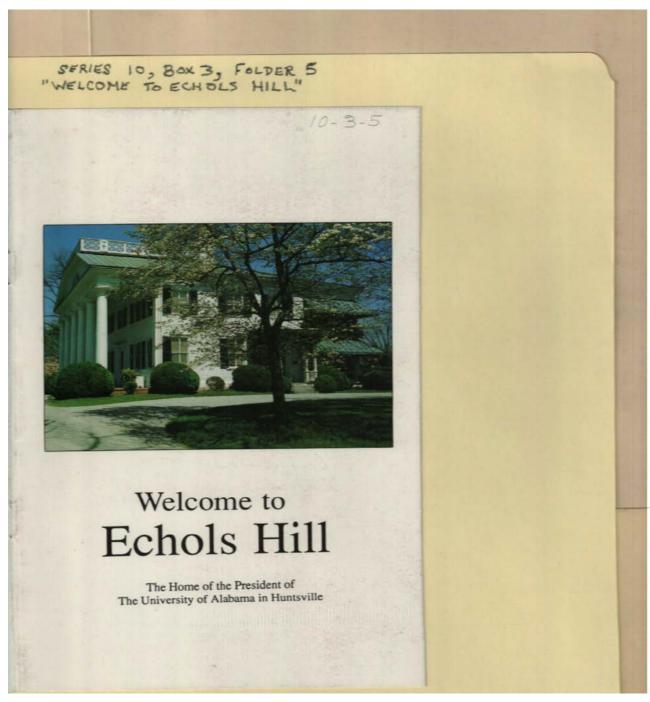

Image 1 r10 03-05-000-0121 Contents Index About

#### Names:

Welcome to Echols Hill

#### Places:

Huntsville, AL

#### **Types:**

booklet

Image 2 r10\_03-05-000-0122 <u>Contents</u> <u>Index</u> <u>About</u>

Names:

, Catherine

Jones, Harvie

Roberts, Frances

Seifried, Charles