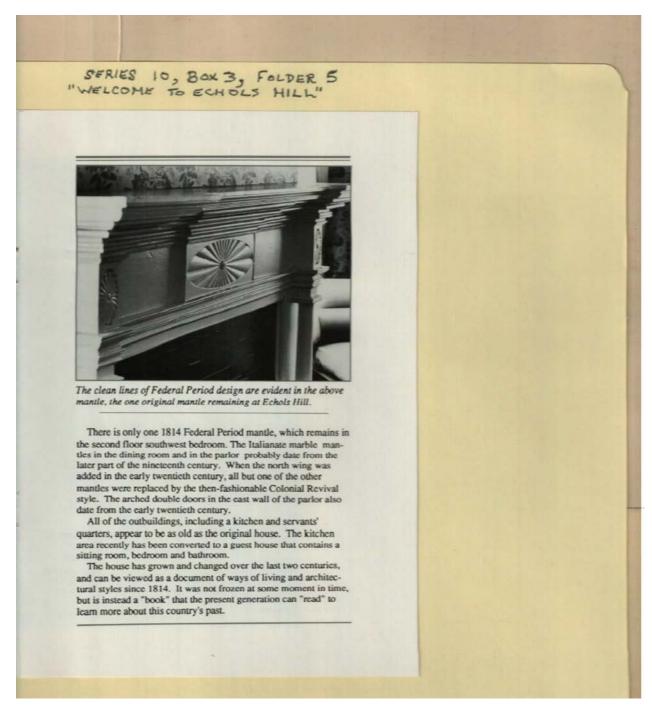

#### Names:

Original Mantel at Echols Hill

#### **Types:**

Image 8 r10\_03-05-000-0128 Contents Index About

Names:

Huntsville

**Types:** 

map

**Dates:** 

1871