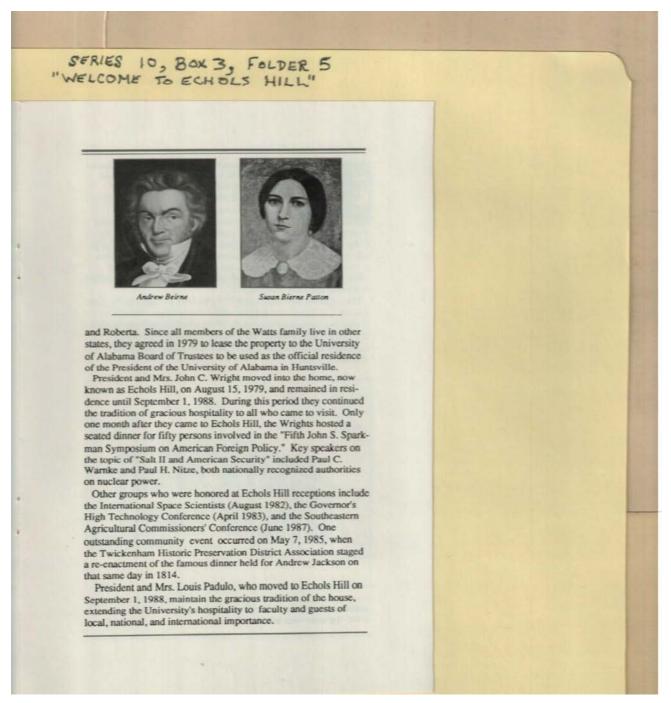

#### Names:

Beirne, Andrew Bell Factory Donegan, James J. Echols, Susan Echols, William H. Jackson, Andrew, General

Types:

booklet

Lee, Robert E., General Patton, Charles, Dr. Patton, Mary Beirne Patton, William Plunkett, Susan Pope, Judith

Pope, LeRoy Pope, William H. Spragins, Beirne Spragins, Robert Spragins, Robert E. Spragins, Susan Spragins, Susan Echols Walker, LeRoy Pope Watts, James Watts, James F. Watts, Susan

Image 5 r10\_03-05-000-0125 <u>Contents</u> <u>Index</u> <u>About</u>

#### Names:

Beirne, Andrew Jackson, Andrew Nitze, Paul H. Padulo, President & Mrs.
Patton, Susan Bierne

Sparkman, John S. Warnke, Paul C. Watts, Roberta Wright, John C., President & Mrs.

**Types:** 

booklet portrait