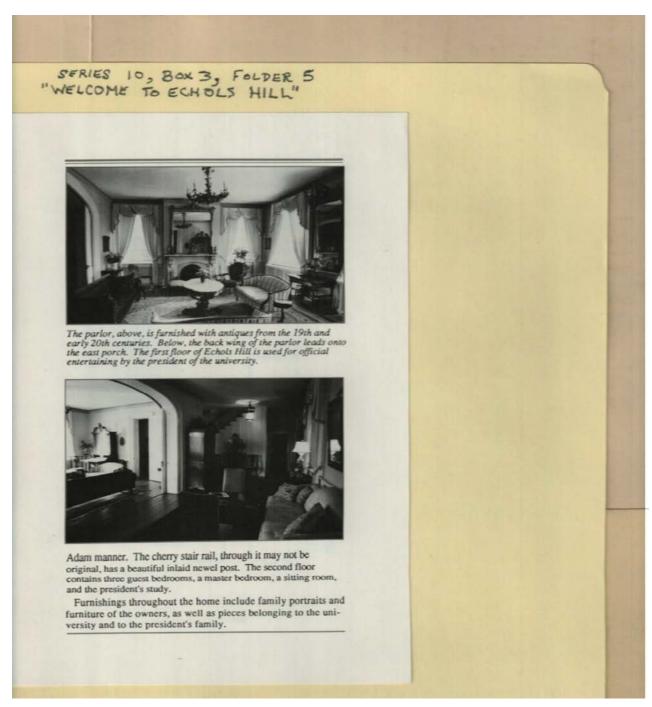

>



#### Names:

Beirne, Andrew Jackson, Andrew Nitze, Paul H. Padulo, President & Mrs.
Patton, Susan Bierne

Sparkman, John S. Warnke, Paul C. Watts, Roberta Wright, John C., President & Mrs.

**Types:** 

booklet portrait

Image 6 r10\_03-05-000-0126 <u>Contents</u> <u>Index</u> <u>About</u>



Names:

LeRoy Pope Home

**Types:** 

sketch

Image 7 r10\_03-05-000-0127 <u>Contents</u> <u>Index</u> <u>About</u>



#### Names:

Original Mantel at Echols Hill

#### **Types:**

Image 8 r10\_03-05-000-0128 Contents Index About



Names:

Huntsville

**Types:** 

map

**Dates:** 

1871

Image 9 r10\_03-05-000-0129 <u>Contents</u> <u>Index</u> <u>About</u>



Names:

Floor Plan Wright, Dr. & Mrs.

**Types:** 

booklet plan

Image 10 r10\_03-05-000-0130 <u>Contents</u> <u>Index</u> <u>About</u>



#### Names:

Views of Pope Home

#### **Types:**

Image 11 r10 03-05-000-0131 Contents Index About



Names:

Patton, Charles, Dr.

Pope, LeRoy

Property Plan

**Types:** 

booklet

plan

Image 12 r10\_03-05-000-0132 <u>Contents</u> <u>Index</u> <u>About</u>



Names:

Echols,

Gate, Wrought Iron

Patton,

**Types:** 

booklet

Image 13 r10 03-05-000-0133 Contents Index About



Names:

Echols Hill Trees

Property Plan

**Types:** 

booklet

plan

Image 14 r10\_03-05-000-0134 Contents Index About



Names:

Echols Hill

**Types:** 

# **Table of Contents**

| <u>Image 1</u> (r10_03-05-000-0121) | <u>Image 6</u> (r10_03-05-000-0126)  | Image 11 (r10_03-05-000-0131) | Name & Place Index          |
|-------------------------------------|--------------------------------------|---------------