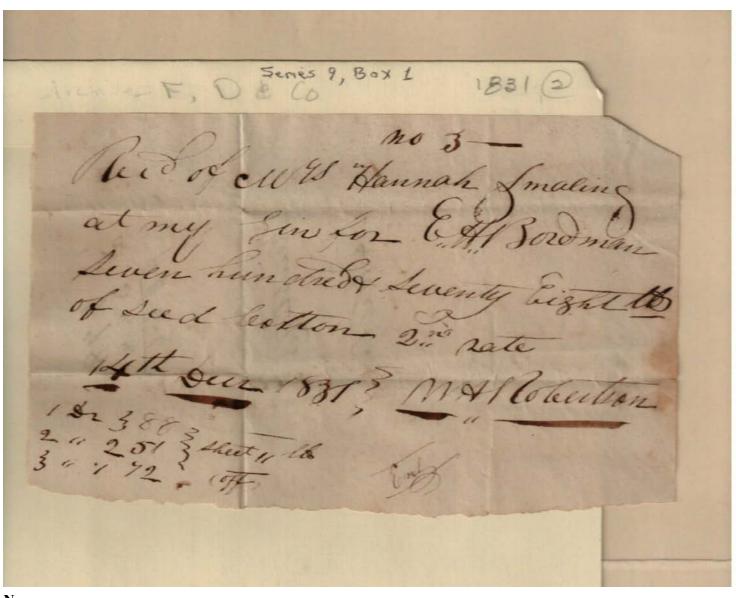

receipt

Image 4 r09\_01-02-000-0004 Contents Index About

Names:

Boardman, E. H. Bordman, E. H.

Robertson, M. H.

Smaling, Hannah, Mrs.

**Types:** 

receipt

**Dates:** 

Dec 4, 1831

r09 01-02-000-0005 Image 5 **Contents** <u>Index</u> **About** 

Names:

Boardman, Elijah

Carrington, L.

**Places:** 

Huntsville, AL