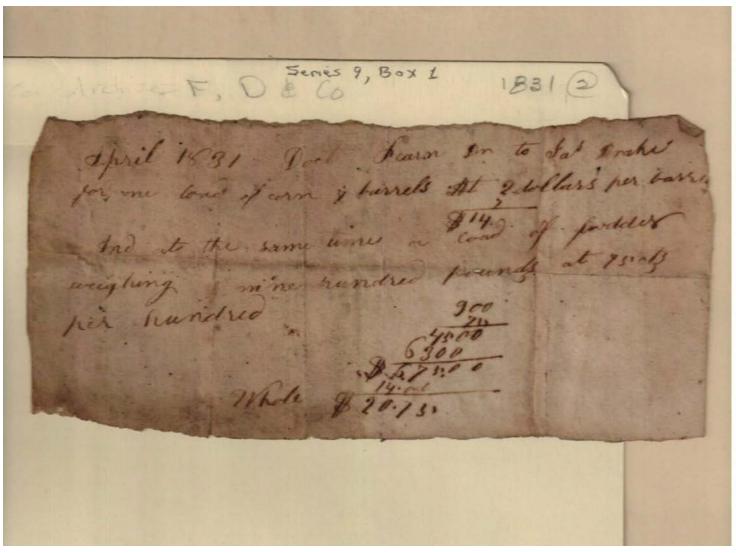

Frances Cabaniss Roberts Collection: Series 9, Box 1, Folder 2 Fearn and Donegan Receipts and Accounts, 1830 - 1831
Image 3 r09\_01-02-000-0003 Contents Index A

**About** 

Names:

Robertson, W. H.

**Types:** 