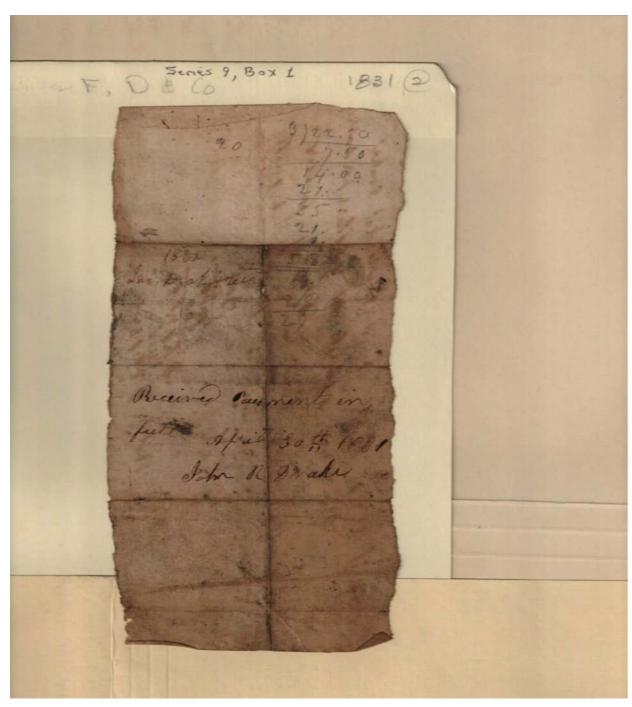

Frances Cabaniss Roberts Collection: Series 9, Box 1, Folder 2 Fearn and Donegan Receipts and Accounts, 1830 - 1831
Image 3 r09\_01-02-000-0003 Contents Index A

**About** 

Names:

Robertson, W. H.

**Types:** 