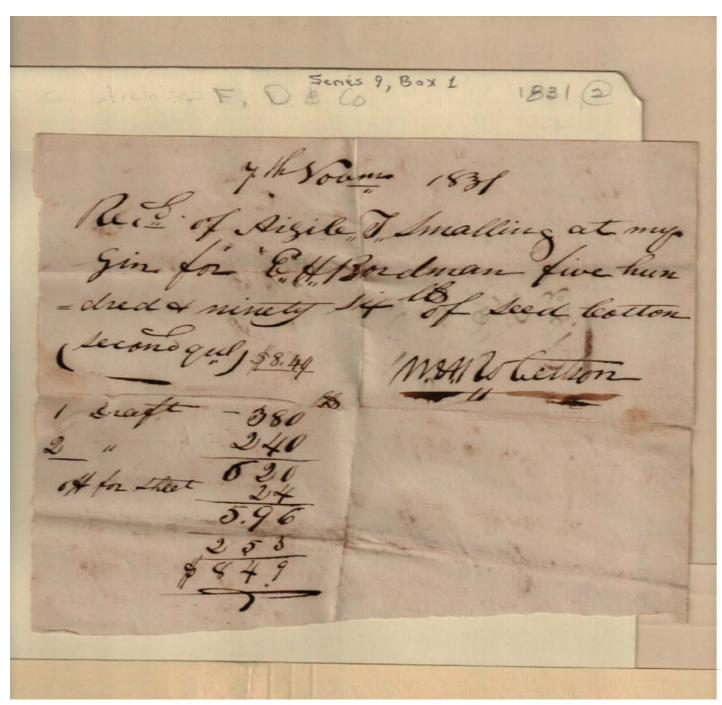

Boardman, E. H.

Bordman, E. H.

Robertson, W. H.

Smalling, Sigile T.

**Types:** 

receipt

**Dates:** 

Nov 7, 1831

Frances Cabaniss Roberts Collection: Series 9, Box 1, Folder 2 Fearn and Donegan Receipts and Accounts, 1830 - 1831
Image 3 r09\_01-02-000-0003 Contents Index A

**About** 

Names:

Robertson, W. H.

**Types:** 