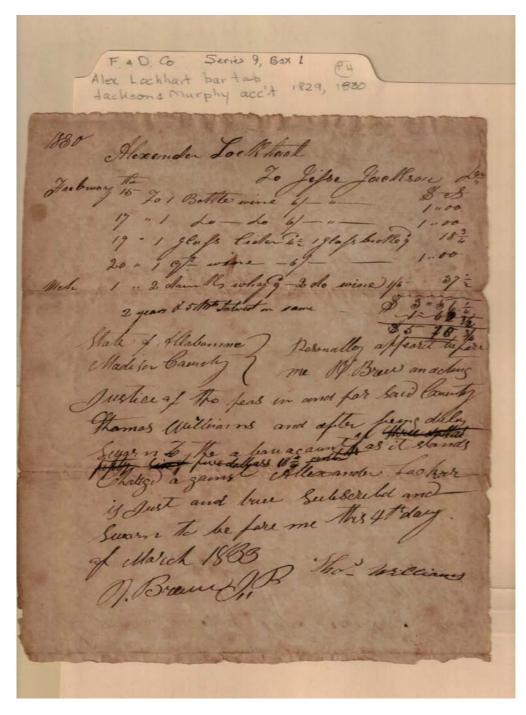

Image 2 r09\_01-04-000-0027 <u>Contents</u> <u>Index</u> <u>About</u>

Names:

Jackson, Jesse

Lockhart, Alexander

Williams, Thomas

**Places:** 

Madison Co., AL

**Types:** 

account

**Dates:** 

March 4, 1833

Image 3 r09\_01-04-000-0028 <u>Contents</u> <u>Index</u> <u>About</u>

| Alex Lockhart bartes 1, Bax 1 P4 Alex Lockhart bartes 1829, 1830 Lackson's Murphy accit 1829, 1830 |         |        |
|----------------------------------------------------------------------------------------------------|---------|--------|
| accusons mpg                                                                                       | Library | POLICE |
| 1829 A Lockhart yo Quite                                                                           | 1       | 3 - 3  |
| line 20 strink rum 3 1 so white faction                                                            | 5       | 65     |
| 1 to 200 0.                                                                                        | 1       | 18% -  |
| 23 / for bin of                                                                                    | 1       | 25     |
| 24 mt 9: 3/                                                                                        | 100     | 12:    |
| 30 1/ 90 12/                                                                                       | 180     | 6.8    |
| Nor 13 drink & Blandy 9                                                                            | 150     | 122    |
| 10305 30 80 - 9 -                                                                                  | 1       | 12:    |
| Toy 22 drink wine 9/ bede 2/                                                                       |         | 1836   |
| Febr 13 2 don'ts wine 1/6                                                                          | 1       | 25     |
| 15 gut Timerife win 8/                                                                             | 1       | 3-30   |
| 20 11/ 2° 3-2, Cope by pitche broke 4/                                                             | 2.      | 25     |
| 26 h gt why g/leide his                                                                            |         | 18%    |
| Sarche iglof bloke 3/                                                                              | 1       | 12:    |
| 4 get wine 8/,                                                                                     | 1-      | 00     |
| 5 work F Brandy - 9/                                                                               |         | 12:    |
| 6 8 drinks wine 8 bran 18 foly hil                                                                 | 1-      | 25     |
| 12 2 drinks wine 1/6-10 why 22/1 Havine 5/                                                         | 183     | 8/2    |
| 24 bian in -                                                                                       | 1       | 6:     |
| 24 Great by anichi get Juf theme &                                                                 | 1.      | 63     |
| April 9 1 get de 6/2 drinks 801/6                                                                  | 1       | 25     |
| 12 2 downto were 1/6- 1 gut a " 2/- 3 downto white                                                 | 1.      | 132    |
| 16 1 gut wine 6/-                                                                                  | 1.      | 00     |
| 16 2 drinks wine 1/6-1 do why bis -                                                                | O ST    | 3/2    |
| 17 2 8 M ale were 9/11 domb, Turne 7/6-2 drompp                                                    | 1-      | 12:    |
| 26 5 works wowe 3/9 hote 9/                                                                        | 1       | 375    |
| May 6 3 9° wme 2/3                                                                                 | 78      | 18%    |
| 13 y drents wone 5/3 rgog lif                                                                      | 20      | 934    |
| 14 69° wmw 4/5_                                                                                    |         | 75     |
| Carried one \$                                                                                     | 20      | 25     |

Names:

Jackson, Jesse

**Places:** 

Madison Co., AL

**Types:** 

account

**Dates:** 

1829