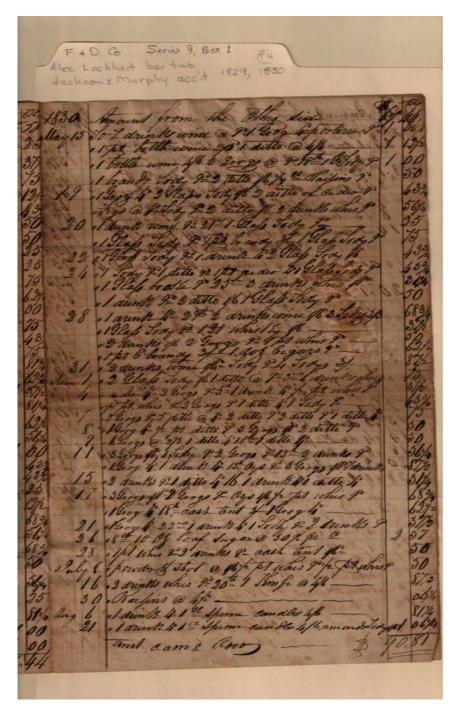

account

**Dates:** 

March 4, 1833

Image 3 r09\_01-04-000-0028 <u>Contents</u> <u>Index</u> <u>About</u>

| Alex Lockhart bartes 1, Bax 1 P4 Alex Lockhart bartes 1829, 1830 Lackson's Murphy accit 1829, 1830 |         |        |
|----------------------------------------------------------------------------------------------------|---------|--------|
| accusons mpg                                                                                       | Library | POLICE |
| 1829 A Lockhart yo Quite                                                                           | 1       | 3 - 3  |
| line 20 strink rum 3 1 so white faction                                                            | 5       | 65     |
| 1 to 200 0.                                                                                        | 1       | 18% -  |
| 23 / for bin of                                                                                    | 1       | 25     |
| 24 mt 9: 3/                                                                                        | 100     | 12:    |
| 30 1/ 90 12/                                                                                       | 180     | 6.8    |
| Nor 13 drink & Blandy 9                                                                            | 150     | 122    |
| 10305 30 80 - 9 -                                                                                  | 1       | 12:    |
| Toy 22 drink wine 9/ bede 2/                                                                       |         | 1836   |
| Febr 13 2 don'ts wine 1/6                                                                          | 1       | 25     |
| 15 gut Timerife win 8/                                                                             | 1       | 3-30   |
| 20 11/ 2° 3-2, Cope by pitche broke 4/                                                             | 2.      | 25     |
| 26 h gt why g/leide his                                                                            |         | 18%    |
| Sarche iglof bloke 3/                                                                              | 1       | 12:    |
| 4 get wine 8/,                                                                                     | 1-      | 00     |
| 5 work F Brandy - 9/                                                                               |         | 12:    |
| 6 8 drinks wine 8 bran 18 foly hil                                                                 | 1-      | 25     |
| 12 2 drinks wine 1/6-10 why 22/1 Havine 5/                                                         | 183     | 8/2    |
| 24 bian in -                                                                                       | 1       | 6:     |
| 24 Great by anichi get Juf theme &                                                                 | 1.      | 63     |
| April 9 1 get de 6/2 drinks 801/6                                                                  | 1       | 25     |
| 12 2 downto were 1/6- 1 gut a " 2/- 3 downto white                                                 | 1.      | 132    |
| 16 1 gut wine 6/-                                                                                  | 1.      | 00     |
| 16 2 drinks wine 1/6-1 do why bis -                                                                | O ST    | 3/2    |
| 17 2 8 M ale were 9/11 domb, Turne 7/6-2 drompp                                                    | 1-      | 12:    |
| 26 5 works wowe 3/9 hote 9/                                                                        | 1       | 375    |
| May 6 3 9° wme 2/3                                                                                 | 78      | 18%    |
| 13 y drents wone 5/3 rgog lif                                                                      | 20      | 934    |
| 14 69° wmw 4/5_                                                                                    |         | 75     |
| Carried one \$                                                                                     | 20      | 25     |