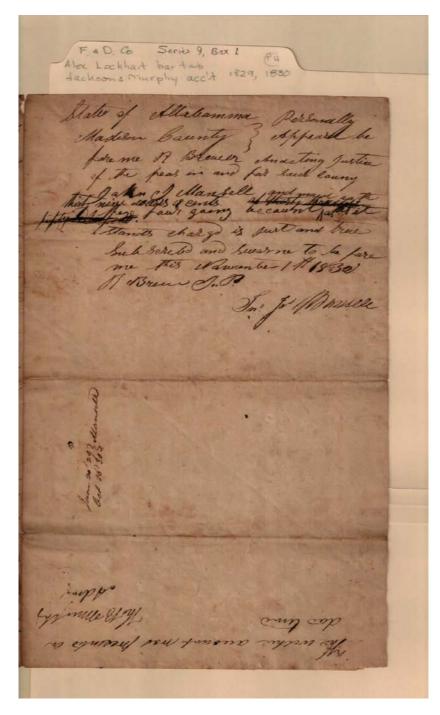

**Dates:** 

1829

Lockhart, Alexander

Image 5 r09\_01-04-000-0030 <u>Contents</u> <u>Index</u> <u>About</u>

Names:

Brewer, R.

**Places:** 

Madison Co., AL

**Types:** 

document

**Dates:** 

Nov 1, 1830

Mansell, John J.

Image 6 r09\_01-04-000-0031 Contents Index About

Names:

Jackson & Murphy