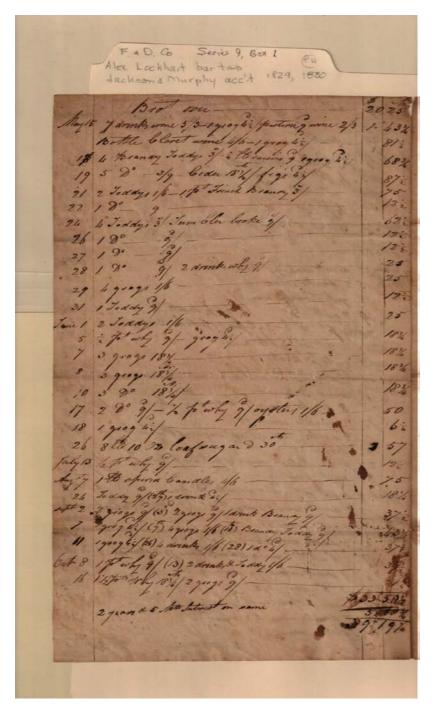

Lockhart, Alexander

Image 4 r09\_01-04-000-0029 <u>Contents</u> <u>Index</u> <u>About</u>

Names:

Jackson, Jesse

**Places:** 

Madison Co., AL

**Types:** 

account

**Dates:** 

1829

Lockhart, Alexander

Image 5 r09\_01-04-000-0030 <u>Contents</u> <u>Index</u> <u>About</u>

Names:

Brewer, R.

**Places:** 

Madison Co., AL