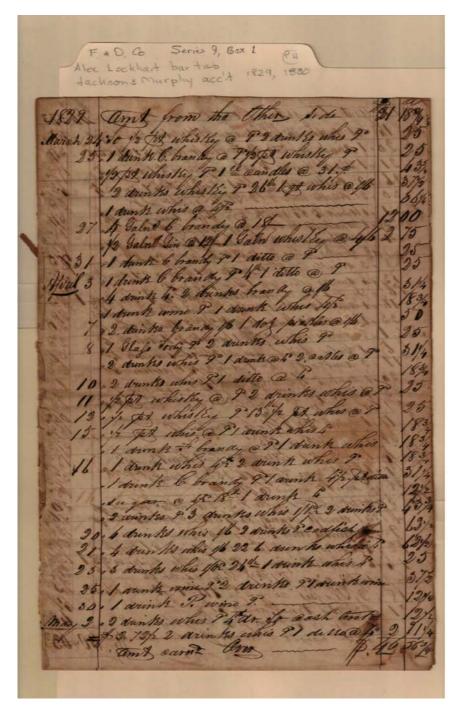

account

**Dates:** 

March 4, 1833

Image 3 r09\_01-04-000-0028 <u>Contents</u> <u>Index</u> <u>About</u>

| Alex Lockhart bartes 1, Bax 1 P4 Alex Lockhart bartes 1829, 1830 Lackson's Murphy accit 1829, 1830 |         |        |
|----------------------------------------------------------------------------------------------------|---------|--------|
| accusons mpg                                                                                       | Library | POLICE |
| 1829 A Lockhart yo Quite                                                                           | 1       | 3 - 3  |
| line 20 strink rum 3 1 so white faction                                                            | 5       | 65     |
| 1 to 200 0.                                                                                        | 1       | 18% -  |
| 23 / for bin of                                                                                    | 1       | 25     |
| 24 mt 9: 3/                                                                                        | 100     | 12:    |
| 30 1/ 90 12/                                                                                       | 180     | 6.8    |
| Nor 13 drink & Blandy 9                                                                            | 150     | 122    |
| 10305 30 80 - 9 -                                                                                  | 1       | 12:    |
| Toy 22 drink wine 9/ bede 2/                                                                       |         | 1836   |
| Febr 13 2 don'ts wine 1/6                                                                          | 1       | 25     |
| 15 gut Timerife win 8/                                                                             | 1       | 3-30   |
| 20 11/ 2° 3-2, Cope by pitche broke 4/                                                             | 2.      | 25     |
| 26 h gt why g/leide his                                                                            |         | 18%    |
| Sarche iglof bloke 3/                                                                              | 1       | 12:    |
| 4 get wine 8/,                                                                                     | 1-      | 00     |
| 5 work F Brandy - 9/                                                                               |         | 12:    |
| 6 8 drinks wine 8 bran 18 foly hil                                                                 | 1-      | 25     |
| 12 2 drinks wine 1/6-10 why 22/1 Havine 5/                                                         | 183     | 8/2    |
| 24 bian in -                                                                                       | 1       | 6:     |
| 24 Great by anichi get Juf theme &                                                                 | 1.      | 63     |
| April 9 1 get de 6/2 drinks 801/6                                                                  | 1       | 25     |
| 12 2 downto were 1/6- 1 gut a " 2/- 3 downto white                                                 | 1.      | 132    |
| 16 1 gut wine 6/-                                                                                  | 1.      | 00     |
| 16 2 drinks wine 1/6-1 do why bis -                                                                | O ST    | 3/2    |
| 17 2 8 M ale were 9/11 domb, Turne 7/6-2 drompp                                                    | 1-      | 12:    |
| 26 5 works wowe 3/9 hote 9/                                                                        | 1       | 375    |
| May 6 3 9° wme 2/3                                                                                 | 78      | 18%    |
| 13 y drents wone 5/3 rgog lif                                                                      | 20      | 934    |
| 14 69° wmw 4/5_                                                                                    |         | 75     |
| Carried one \$                                                                                     | 20      | 25     |