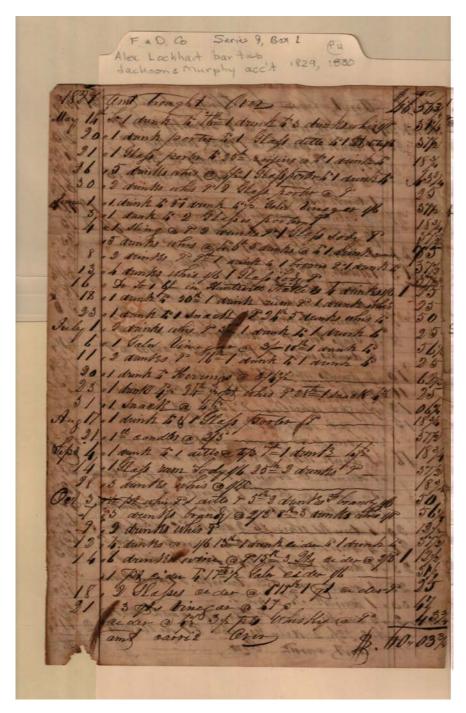

Lockhart, Alexander

Image 4 r09\_01-04-000-0029 <u>Contents</u> <u>Index</u> <u>About</u>

Names:

Jackson, Jesse

**Places:** 

Madison Co., AL

**Types:** 

account

**Dates:** 

1829

Lockhart, Alexander

Image 5 r09\_01-04-000-0030 <u>Contents</u> <u>Index</u> <u>About</u>

Names:

Brewer, R.

**Places:** 

Madison Co., AL