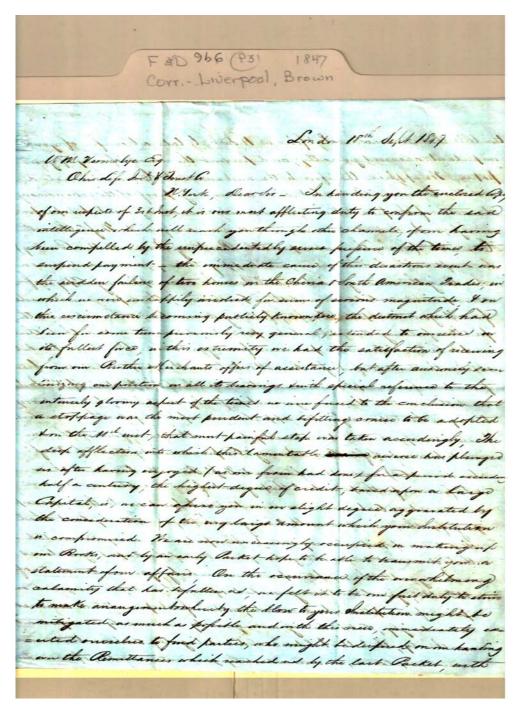

Sept 21, 1847

p. 1 of 4Names:

A. A. Gower Nephews & Co. Failure of Business Firms Verrinlye, W. M.

Places:

London, England

New York, NY

**Types:** 

correspondence