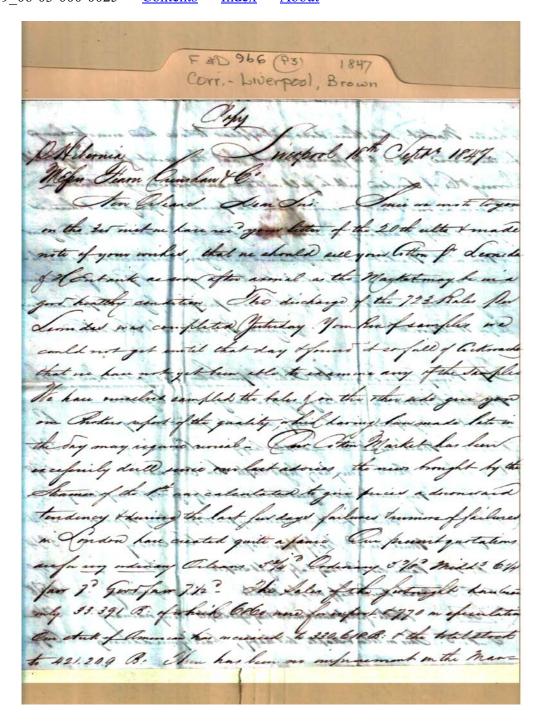

**Cotton Factors** 

Names:

Musgrove & Nance

Prices of American Cotton Sales of Cotton

Places:

Liverpool, England

**Types:** 

correspondence

table

**Dates:** 

Oct 4, 1847

Bank failure

Names:

E. Zurlehenbart & Co.

Royal Bank of Liverpool

Places: