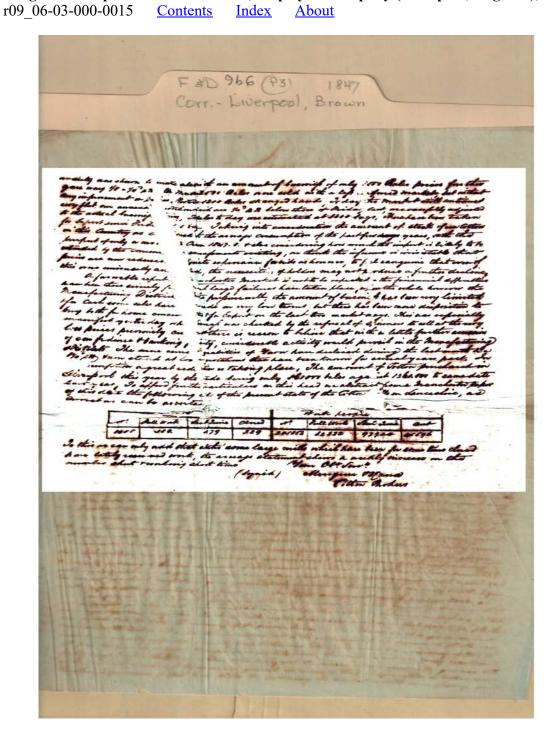

by ship Arcadia

Names:

Bank of England Royal Bank of Liverpool

Sales of Cotton

**Places:** 

Liverpool, England

**Types:** 

correspondence table

**Dates:** 

Musgrove & Nance