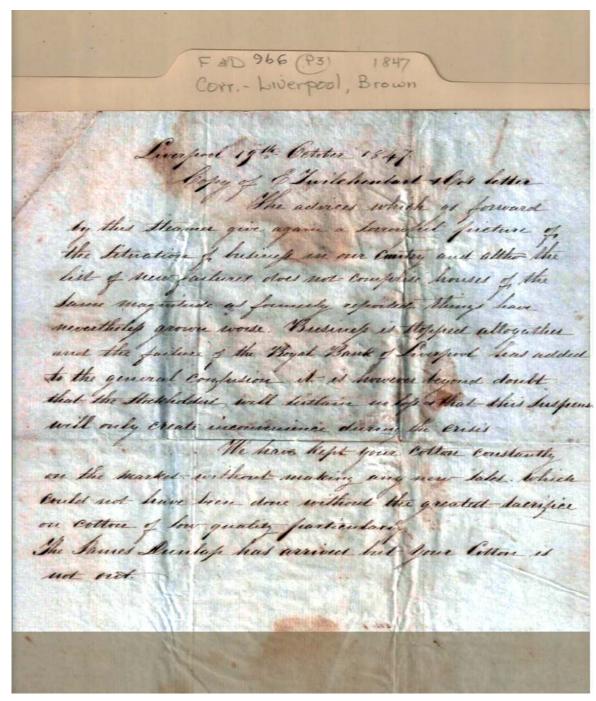

table

**Dates:** 

Oct 4, 1847

Bank failure

Names:

E. Zurlehenbart & Co.

Royal Bank of Liverpool

Places:

Liverpool, England

**Types:** 

letter

**Dates:** 

Oct 19, 1847

**Topics:** 

Failure of Business by ship Carolina

Firm