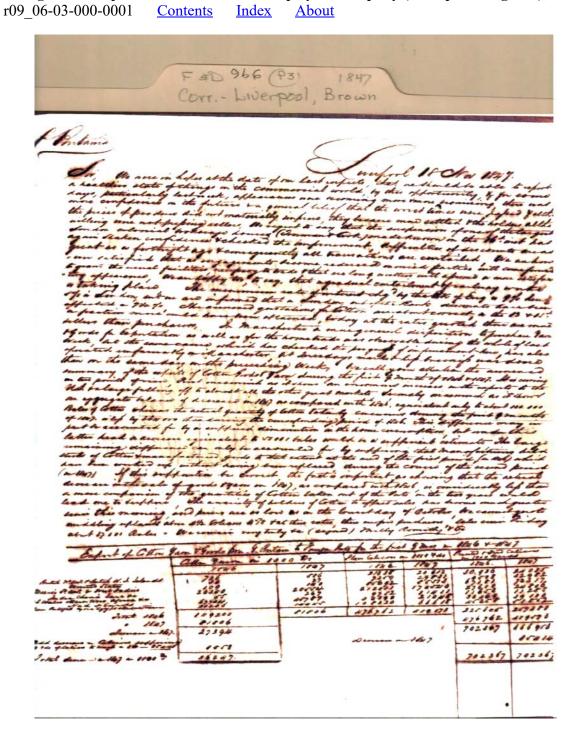

Frances Cabaniss Roberts Collection: Series 9, Box 6, Folder 3
Fearn and Donegan Correspondence with Brown, Shipley & Company (Liverpool, England), 1847
Image 1 r09 06-03-000-0001 Contents Index About

**Topics:** 

by ship Britania from G. Britain

Names:

Export of Cotton Melly, Romilly & Co.

Yarn & Goods

**Places:** 

Liverpool, England

**Types:** 

correspondence table

**Dates:** 

Nov 18, 1847

Frances Cabaniss Roberts Collection: Series 9, Box 6, Folder 3
Fearn and Donegan Correspondence with Brown, Shipley & Company (Liverpool, England), 1847
Image 2 r09 06-03-000-0002 Contents Index About