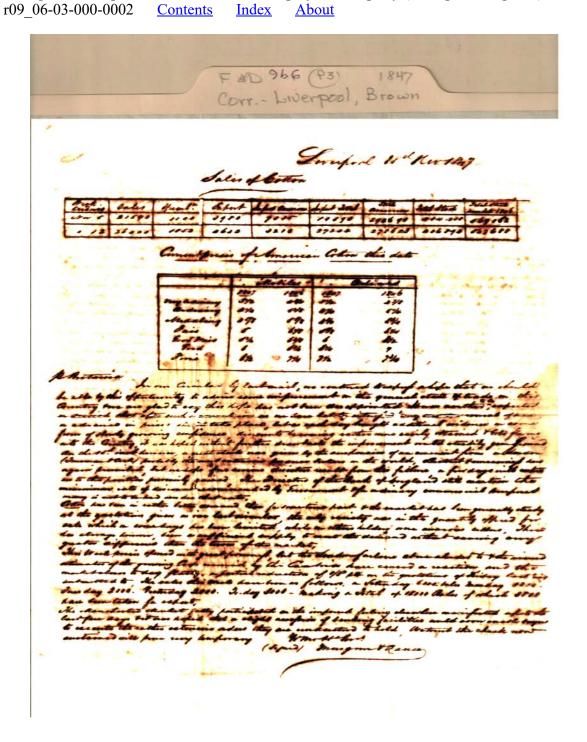

**Topics:** 

by ship Britania cotton

Names:

Musgrove & Nance Prices of American Sales of Cotton The Manchester Cotton Market

**Places:** 

Liverpool, England

**Types:** 

correspondence table