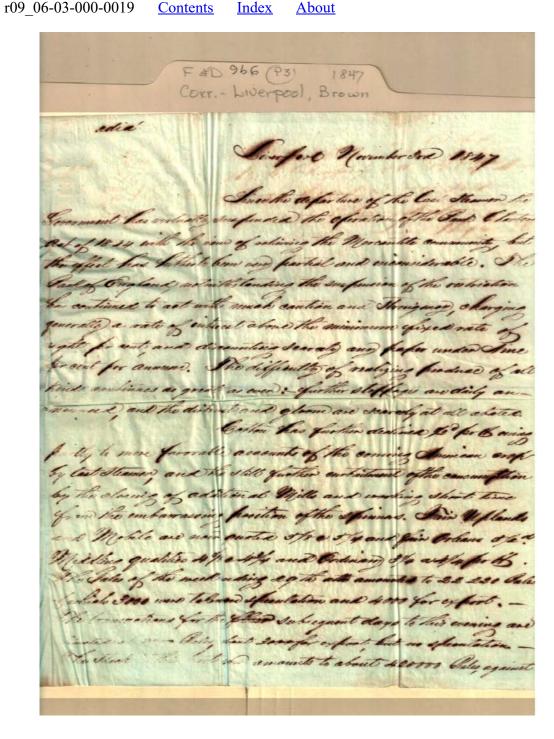

# Frances Cabaniss Roberts Collection: Series 9, Box 6, Folder 3 Fearn and Donegan Correspondence with Brown, Shipley & Company (Liverpool, England), 1847

Image 20 r09\_06-03-000-0020 <u>Contents</u> <u>Index</u> <u>About</u>

p. 2 of 2Names:

Brown, Shipley & Co.

**Places:** 

Liverpool, England

Types:

correspondence

**Dates:** 