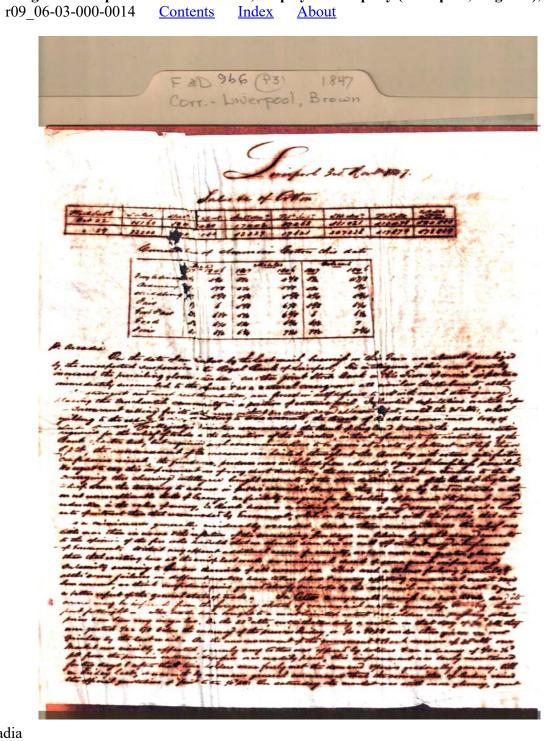

by ship Arcadia

Names:

Bank of England Royal Bank of Liverpool

Sales of Cotton

**Places:** 

Liverpool, England

**Types:** 

correspondence table

**Dates:** 

Musgrove & Nance