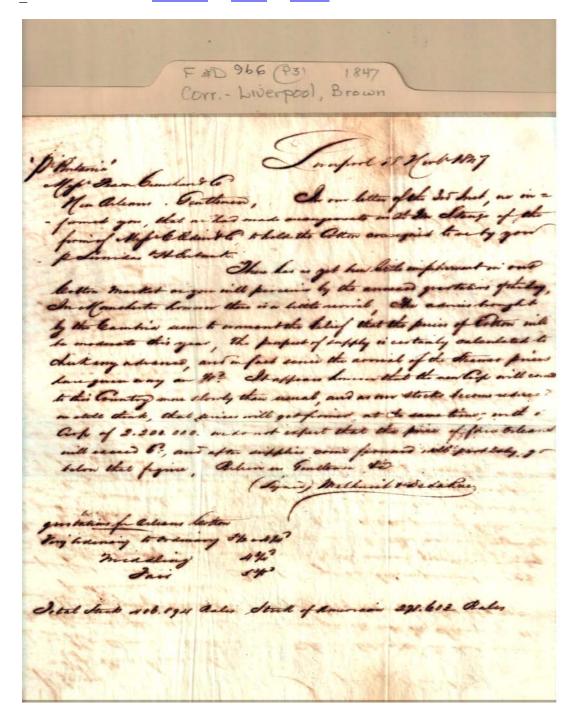

**Dates:** 

Nov 18, 1847

**Topics:** 

from Liverpool n

names of lighters

Names:

C. Odin & Co. Fearn, Crenshaw & Co. Leonidas & Henry Eubank Melhuish & De LaRue Quotations for Orleans Cotton

Places: