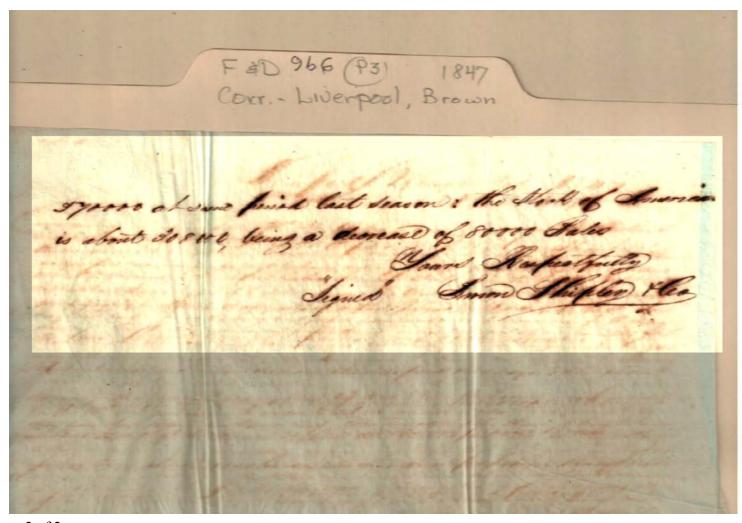

# Frances Cabaniss Roberts Collection: Series 9, Box 6, Folder 3 Fearn and Donegan Correspondence with Brown, Shipley & Company (Liverpool, England), 1847

Image 20 r09\_06-03-000-0020 <u>Contents</u> <u>Index</u> <u>About</u>

p. 2 of 2Names:

Brown, Shipley & Co.

**Places:** 

Liverpool, England

Types:

correspondence

**Dates:** 