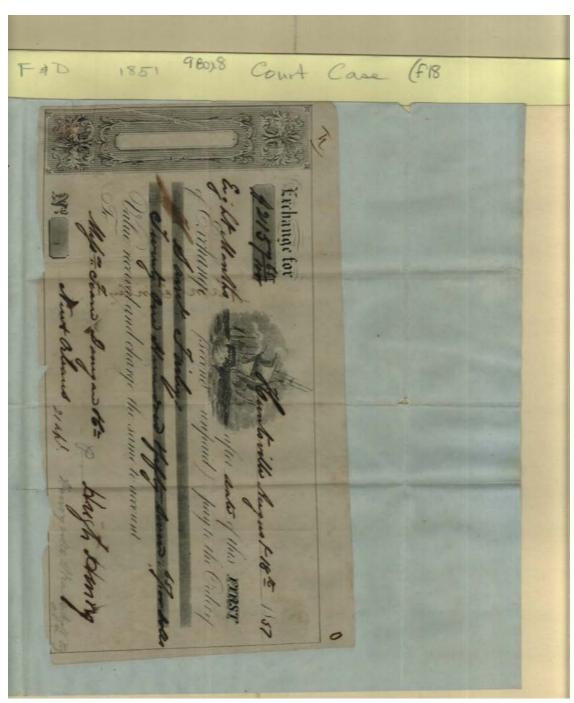

original bill of exchange

Names:

Fearn, Doegan & Co.

Finley, Samuel

Henry, Hugh

Places:

Huntsville, AL

New Orleans, LA

**Types:** 

bill of exchange

**Dates:** 

Aug 11, 1851