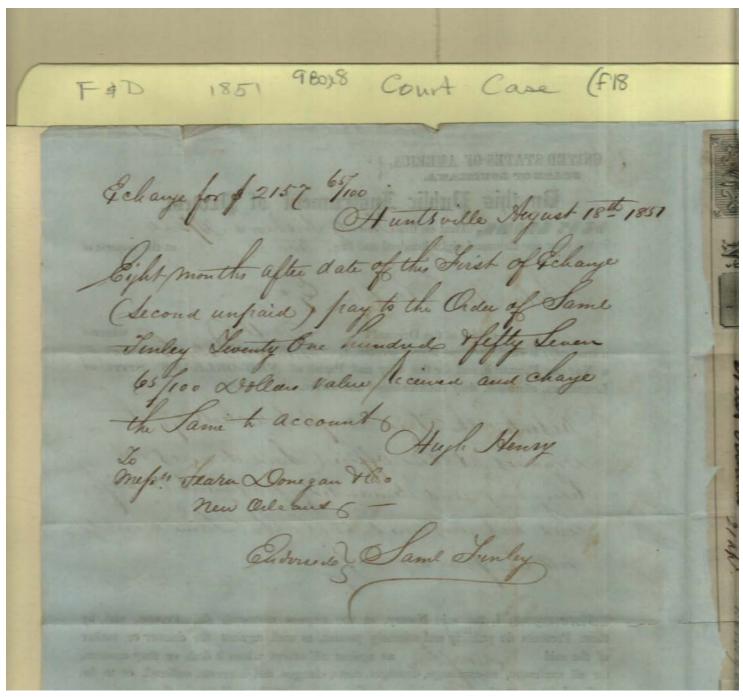

**Topics:** 

copy bill of exchange

unpaid draft

Names:

Fearn, Donegan &

Finley, Samuel

Co.

Henry, Hugh

**Places:** 

Huntsville, AL

New Orleans, LA

**Types:** 

bill of exchange

**Dates:** 

Aug 11, 1851

Image 4 r09\_08-18-000-0219 <u>Contents Index About</u>