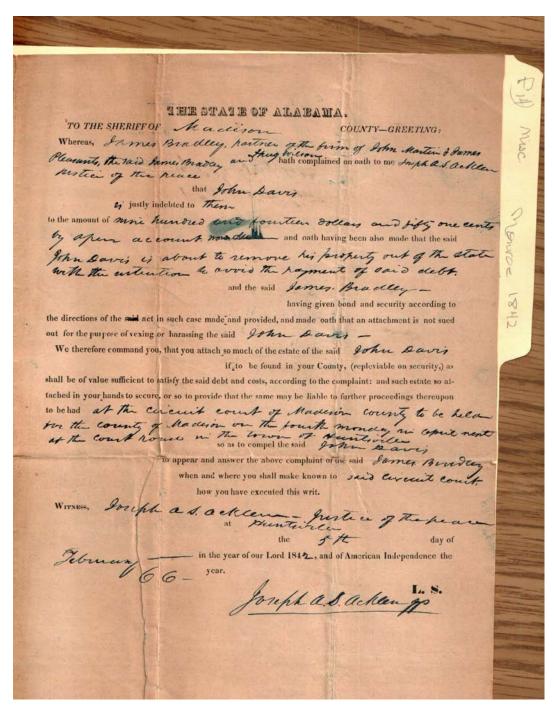

Image 1 r08 01-14-000-0071 **Contents** <u>Index</u> **About** 

case 1603

# Names:

, Bob (slave) , Harriett (slave)

, Sam (slave)

### , Squire (slave) Barker, William

Branch Bank of the State of Alabama at Huntsville

Fennell, Isham H. Manning & Ricketts

#### Places:

Madison Co., AL

### **Types:**

circuit court