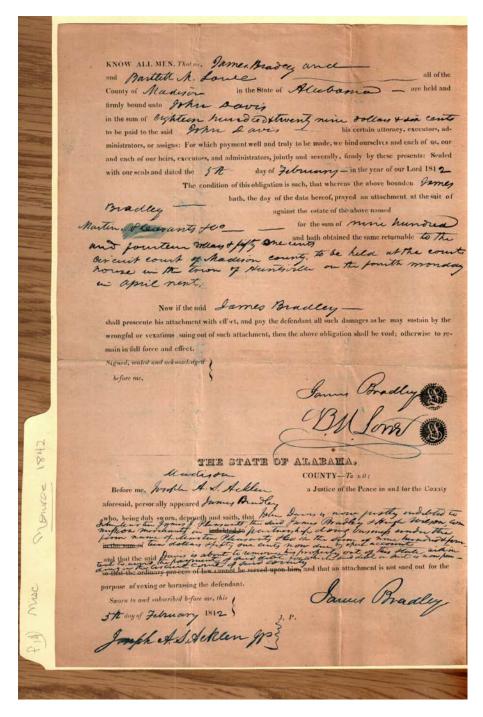

Image 1 r08 01-14-000-0071 **Contents** <u>Index</u> **About** 

case 1603

# Names:

, Bob (slave) , Harriett (slave)

, Sam (slave)

### , Squire (slave) Barker, William

Branch Bank of the State of Alabama at Huntsville

Fennell, Isham H. Manning & Ricketts

#### Places:

Madison Co., AL

### **Types:**

circuit court