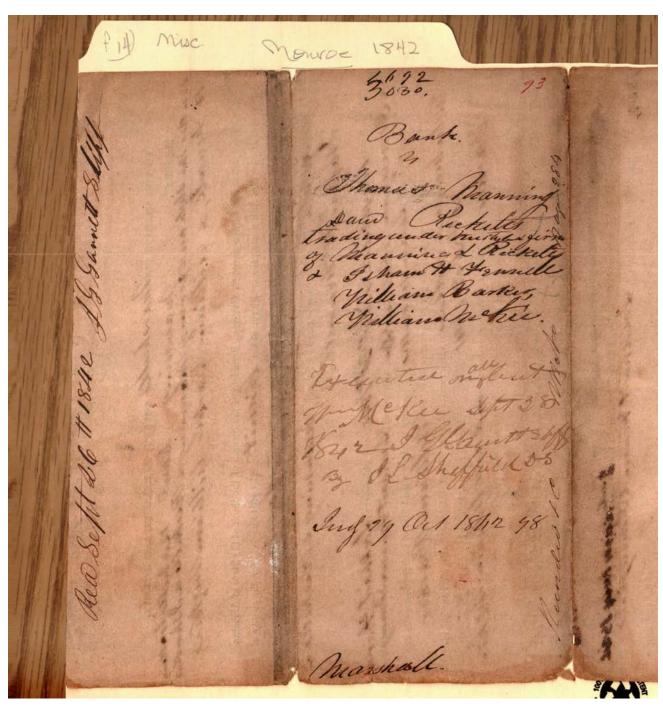

Image 1 r08 01-14-000-0071 **Contents** <u>Index</u> **About** 

case 1603

# Names:

, Bob (slave) , Harriett (slave)

, Sam (slave)

### , Squire (slave) Barker, William

Branch Bank of the State of Alabama at Huntsville

Fennell, Isham H. Manning & Ricketts

#### Places:

Madison Co., AL

### **Types:**

circuit court