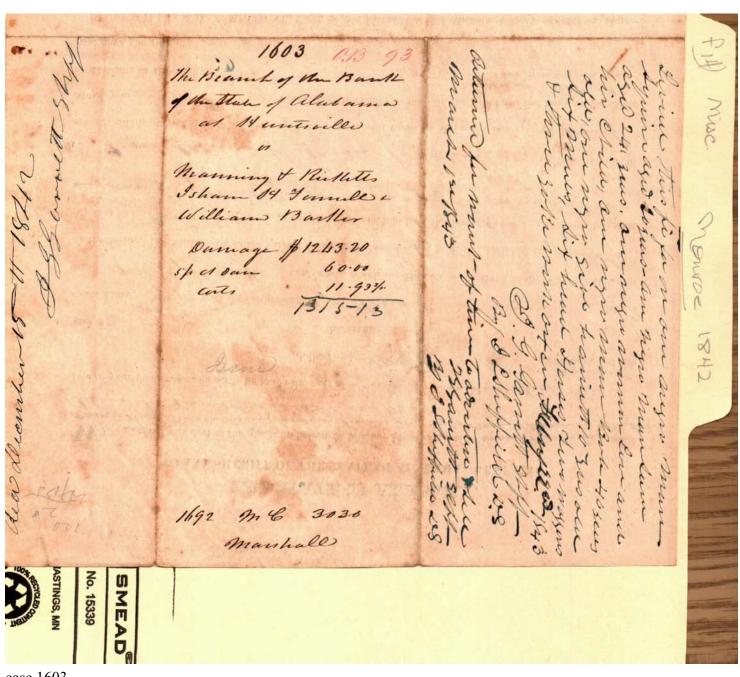

Image 1 r08 01-14-000-0071 **Contents** <u>Index</u> **About** 

case 1603

# Names:

, Bob (slave) , Harriett (slave)

, Sam (slave)

### , Squire (slave) Barker, William

Branch Bank of the State of Alabama at Huntsville

Fennell, Isham H. Manning & Ricketts

#### Places:

Madison Co., AL

### **Types:**

circuit court