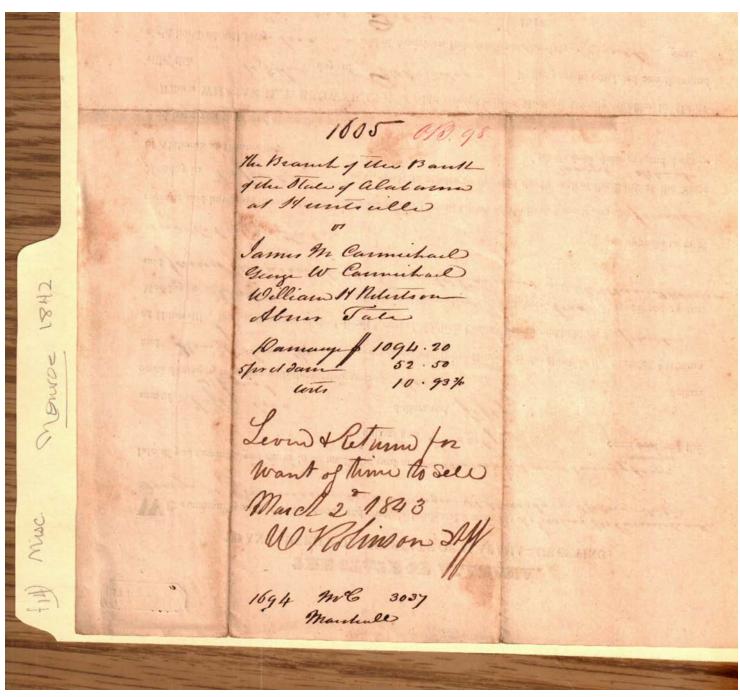

### , Squire (slave) Barker, William

Branch Bank of the State of Alabama at Huntsville

Fennell, Isham H. Manning & Ricketts