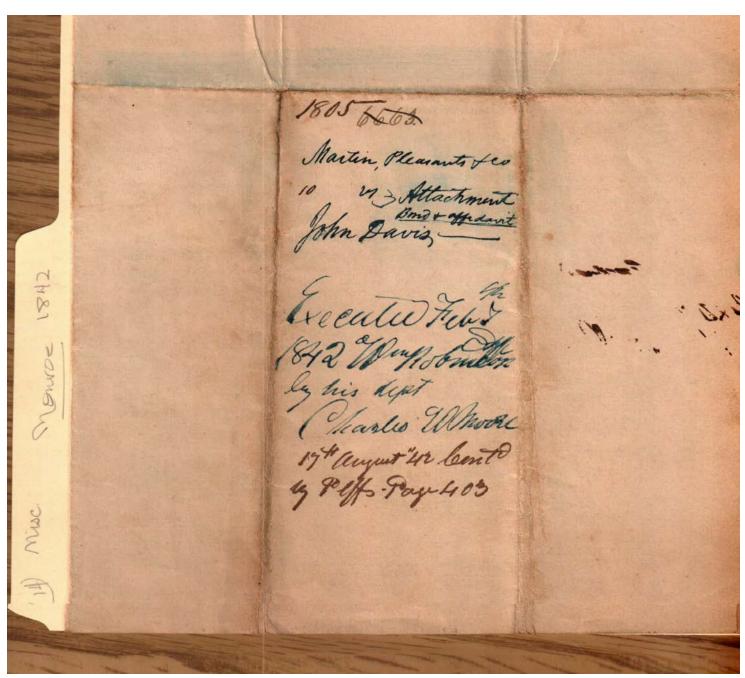

Image 1 r08 01-14-000-0071 **Contents** <u>Index</u> **About** 

case 1603

# Names:

, Bob (slave) , Harriett (slave)

, Sam (slave)

### , Squire (slave) Barker, William

Branch Bank of the State of Alabama at Huntsville

Fennell, Isham H. Manning & Ricketts

#### Places:

Madison Co., AL

### **Types:**

circuit court