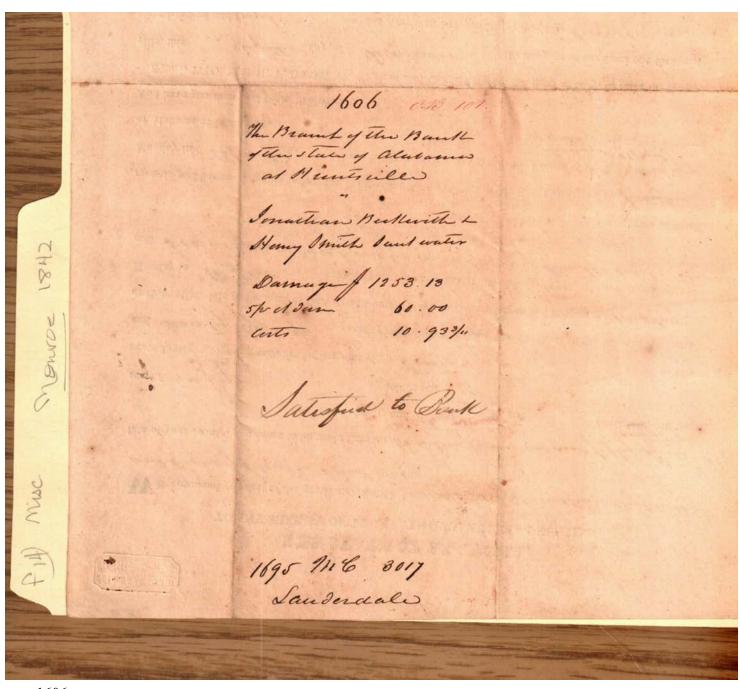

|

case 1610

Names:

Branch Bank of the State of Alabama at

Huntsville Coyle, William

**Places:** 

Madison Co., AL

**Types:** 

circuit court

**Dates:** 

Dec 8, 1842

Image 5 r08\_01-14-000-0075 <u>Contents</u> <u>Index</u> <u>About</u>



case 1606

Names:

Beckwith, Jonathan

Branch Bank of the State of Alabama at

Huntsville

Smith Sweet Water, Henry

Places:

Madison Co., AL

**Types:** 

circuit court

Image 6 r08\_01-14-000-0076 Contents Index About

| CONTRACTOR OF THE PROPERTY OF THE PARTY OF T |              |
|--------------------------------------------------------------------------------------------------------------------------------------------------------------------------------------------------------------------------------------------------------------------------------------------------------------------------------------------------------------------------------------------------------------------------------------------------------------------------------------------------------------------------------