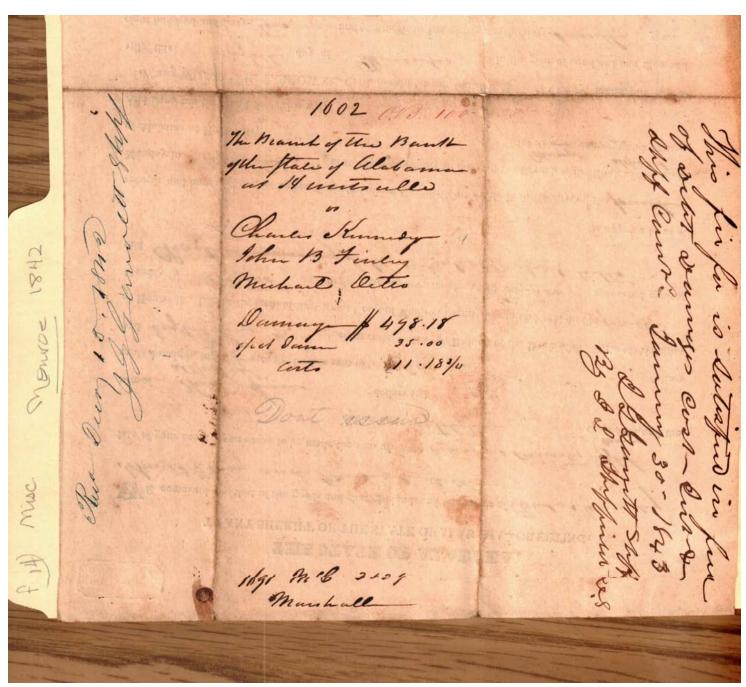

| - Control of |

case 1606

Names:

Beckwith, Jonathan

Branch Bank of the State of Alabama at

Huntsville

Smith Sweet Water, Henry

**Places:** 

Madison Co., AL

**Types:** 

circuit court

**Dates:** 

Dec 8, 1842

Image 7 r08\_01-14-000-0077 <u>Contents</u> <u>Index</u> <u>About</u>



case 1602

Names:

Branch Bank of the State of Alabama at

Huntsville Finley, John B.

Kennedy, Charles Oetes, Michael

**Places:** 

Madison Co., AL

**Types:** 

circuit court

**Dates:** 

Jan 30, 1843

Image 8 r08\_01-14-000-0078 Contents Index About

|