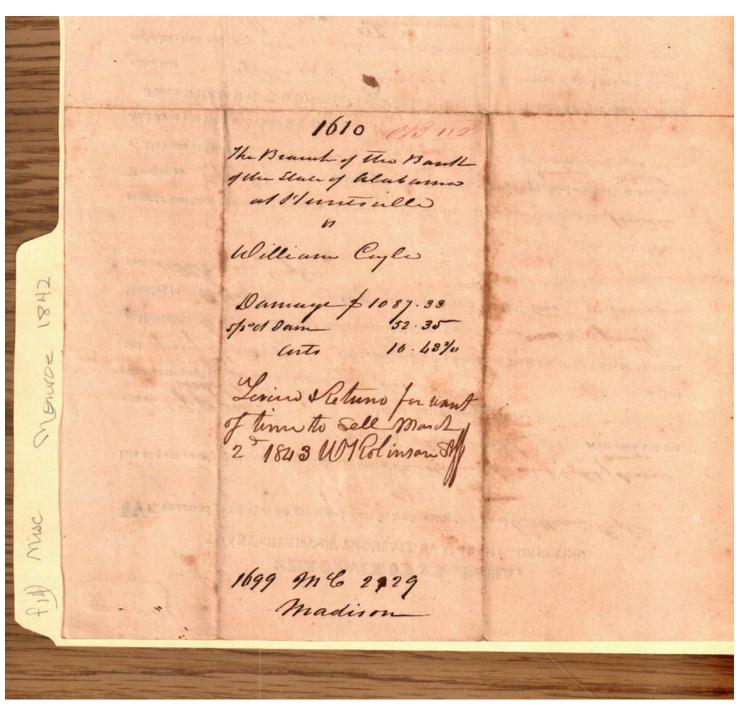

|

case 1603

Names:

Barker, William

**Places:** 

Madison Co., AL

**Types:** 

circuit court

**Dates:** 

Dec 8, 1842

Fennell, Isham H.

Manning, Norman

Ricketts, David

Image 3 r08\_01-14-000-0073 <u>Contents</u> <u>Index</u> <u>About</u>



case 1610 **Names:** 

Branch Bank of the State of Alabama at

Huntsville Coyle, William

Places:

Madison Co., AL

**Types:** 

circuit court

**Dates:** 

March 2, 1843

# **Frances Cabaniss Roberts Collection:** Series 8, Box 1, Folder 14 **Legal Documents, miscellaneous, 1842** Image 4 r08\_01-14-000-0074 Cont

Contents <u>Index</u> **About** 

| TETE STRATES OF ALABAMA—GREETING:  WE command you that of the goods and chattels, lands and tenements of Welliams Caples  late of your county, you cause to be made the sum of the Mental Caples  dollars and the goods and chattels, lands and tenements of Welliams Caples  dollars and the goods and chattels, lands and tenements of Welliams Caples  dollars and the goods and the State of Alabama at Hontwille, late at the term of the Circuit Court