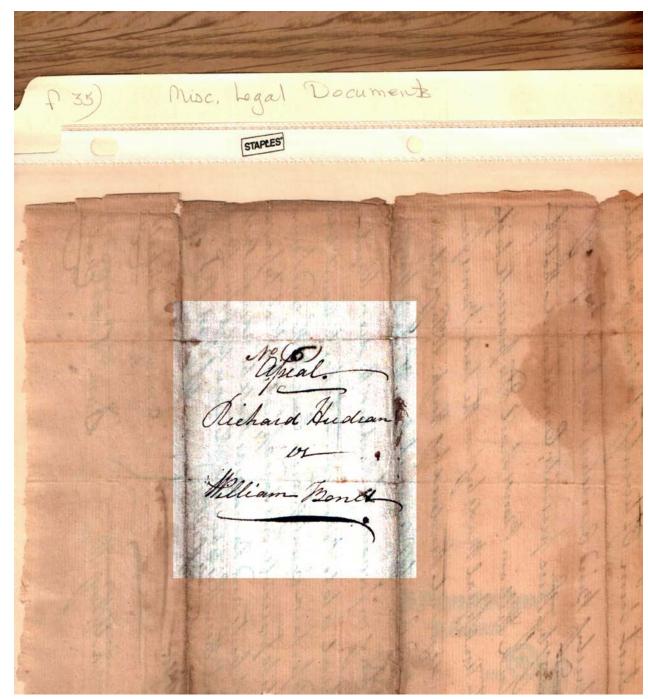

Hudson, Richard

**Places:** 

Madison Co., Miss.

Terr.

**Types:** 

bond

**Dates:** 

April 21, 1810

Image 7 r08 01-35-000-0032

**Contents** 

<u>Index</u> <u>About</u>

#### Names:

Benes, William Caruthers, Hugh Hudson, Richard McVay, Hugh Waddy, Samuel

#### **Places:**

Madison Co., Miss. Terr.

## **Types:**

bond

#### **Dates:**

April 21, 1810