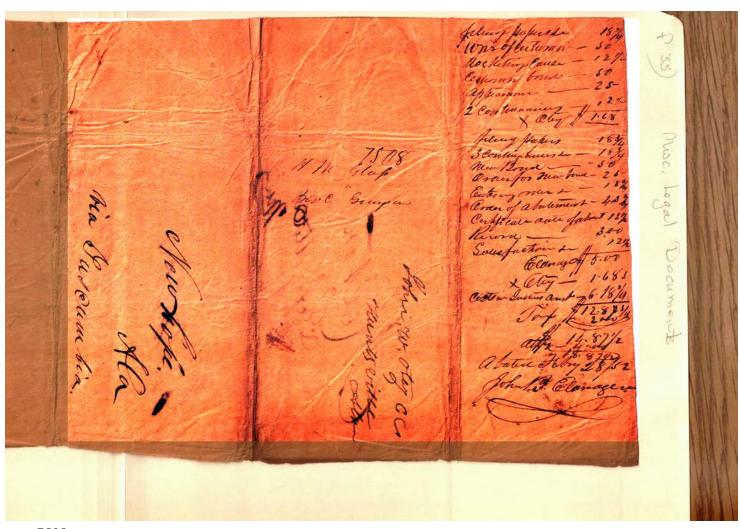

Glass, H. M.

Grayson, John C.

**Places:** 

Huntsville, AL

**Types:** 

court costs

**Dates:** 

Feb 28, 1852

Image 9 r08\_01-35-000-0034 <u>Contents Index About</u>

case 7508

Names:

Milton,

**Places:** 

Lafayette, MS

**Types:** 

address