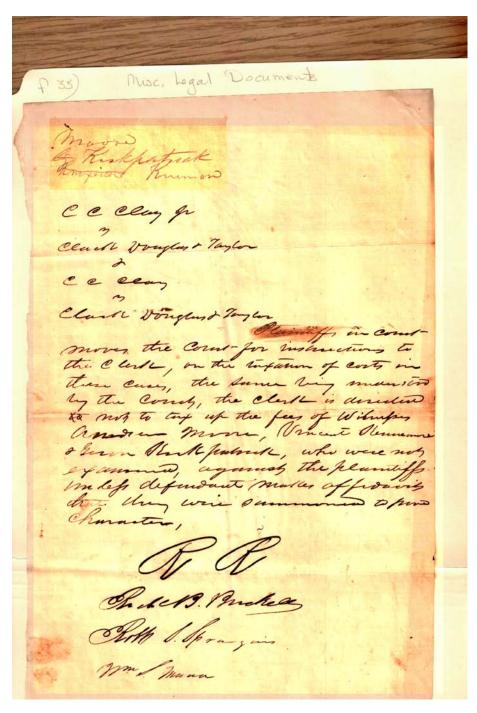

#### **Types:**

court record

Clay, C. C., Jr. Kennemore, Vincent Kirkpatrick, Geron Moore, Andrew Munn, William S. Spragins, Robert S.

### **Frances Cabaniss Roberts Collection:** Series 8, Box 1, Folder 35 **Legal Documents, miscellaneous, undated** Image 11 r08\_01-35-000-0036 <u>Content</u>

<u>Index</u> **About Contents** 

Names:

Clack, Douglas & Taylor

Clay, C. C., Jr.

**Places:** 

Madison Co., AL

**Types:** 

Image 12 r08\_01-35-000-0037 <u>Contents</u> <u>Index</u> <u>About</u>