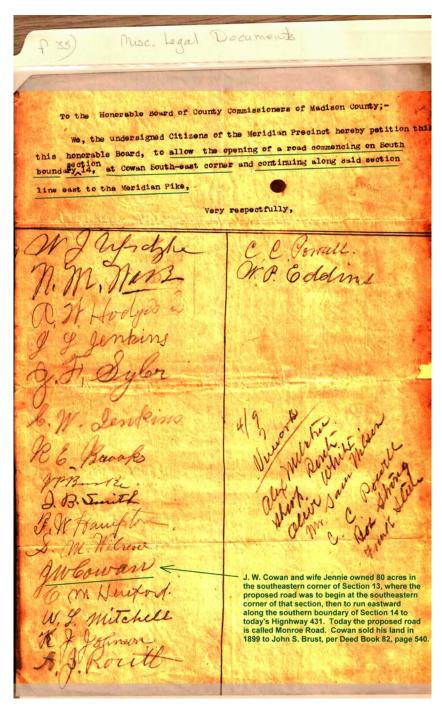

#### Names:

Brooks, R. E. Brust, John S. Burke, J. P. County Commissioners Cowan, J. W.

#### Places:

Madison Co., AL

### **Types:**

petition

Cowan, Jennie Hampton, F. W. Hereford, C. M. Hodges, A. W. Jenkins, C. W. Jenkins, J. S. Johnson, K. J. Mitchell, W. L. Powell, C. C. Routt, A. J. Smith, J. B. Steele, Frank Strong, Bob Syler, J. F. Updyke, W. J. White, Oliver Wilson, S. M. Wilson, Sam Image 13 r08\_01-35-000-0038 Contents Index About