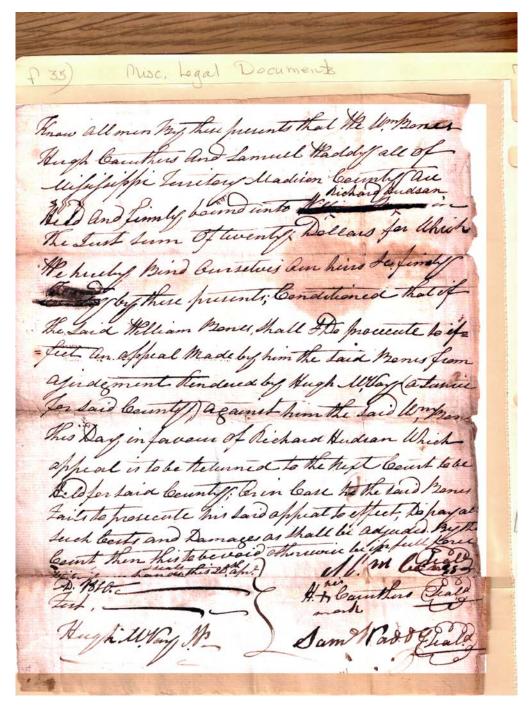

Hudson, Richard

**Places:** 

Madison Co., Miss.

Terr.

**Types:** 

bond

**Dates:** 

April 21, 1810

Image 7 r08 01-35-000-0032

**Contents** 

<u>Index</u> <u>About</u>

#### Names:

Benes, William Caruthers, Hugh Hudson, Richard McVay, Hugh Waddy, Samuel

#### **Places:**

Madison Co., Miss. Terr.

## **Types:**

bond

#### **Dates:**

April 21, 1810