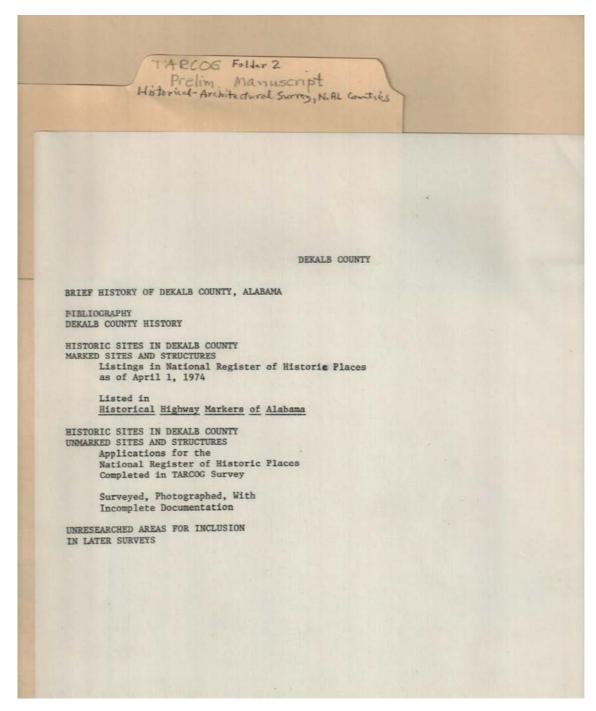

#### Names:

Applications for
National Registry
Architectural Survey
Sites
Contents
Historic sites in
DeKalb Co., AL
Historic sites in
Jackson Co., AL

Historical Highway Markers Historical Survey Sites History of DeKalb Co., AL History of Jackson Co., AL Maps of sites & structures
Marked sites & structures
Nat'l Registry of Historic Places
Pictures of sites & structures
Survey of Sites

Surveyed & photographed
Unmarked areas for later survey
Unmarked sites & structures
Unresearched areas

#### **Places:**

Alabama DeKalb Co., AL

Jackson Co., AL

TARCOG region

**Types:** 

reference survey

**Dates:** 

Apr 1, 1974