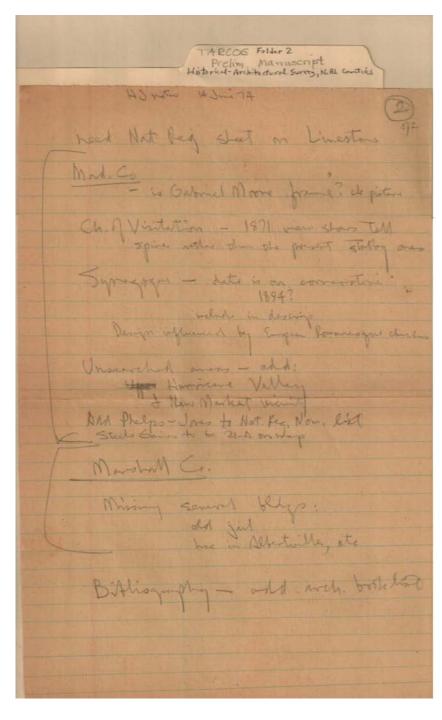

Places:

Alabama DeKalb Co., AL Fort Payne, AL Jackson Co., AL

Limestone Co., AL

**Types:** 

notes reference

**Dates:** 1869

Jun 14, 1974

Image 2 r07\_01-02-000-0139 <u>Contents</u> <u>Index</u> <u>About</u>

#### Names:

Albertville Church of Visitation Hurricane Valley Moore, Gabriel New Market vicinity Old Jail Phelps-Jones Steele Gaines Synagogue

Places:

Madison Co., AL

Marshall Co., AL

Types:

notes

**Dates:** 

1871 1894

Image 3 r07 01-02-000-0140 Contents Index Abou

Names:

Study Introduction

TVA

Places:

Alabama TARCOG region

**Types:** 