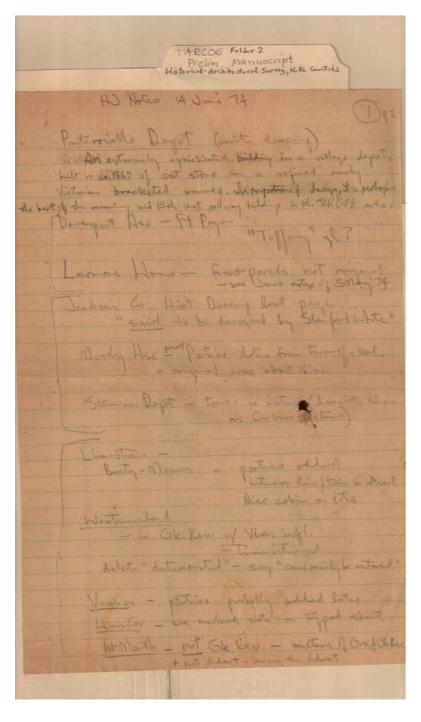

Image 1 r07\_01-02-000-0138 <u>Contents</u> <u>Index</u> <u>About</u>

### TARCOG survey notes

Names:

Beaty-Mason Davenport House First Methodist Historical-Architectural Survey Houston Jones, H. Larmore Home Moody House Portersville Depot Stevenson Depot Vassere Westmoreland White, Stanford

Places:

Alabama DeKalb Co., AL Fort Payne, AL Jackson Co., AL

Limestone Co., AL

**Types:** 

notes reference

**Dates:** 1869

Jun 14, 1974

Image 2 r07\_01-02-000-0139 <u>Contents</u> <u>Index</u> <u>About</u>