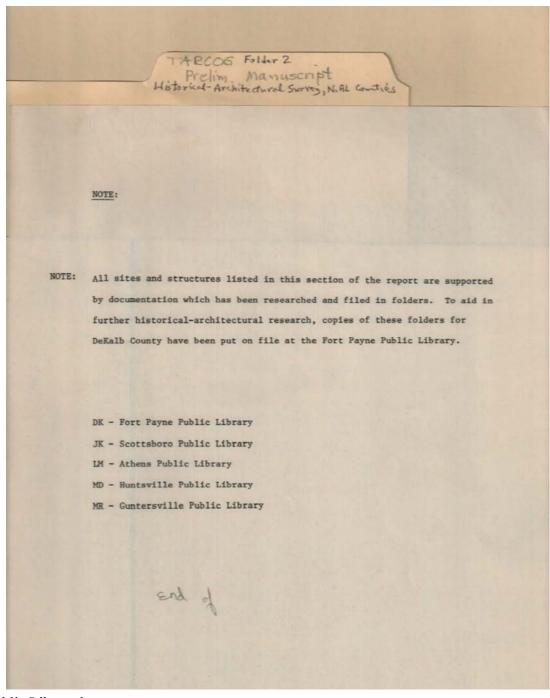

#### Names:

Applications for
National Registry
Architectural Survey
Sites
Contents
Historic sites in
DeKalb Co., AL
Historic sites in
Jackson Co., AL

Historical Highway Markers Historical Survey Sites History of DeKalb Co., AL History of Jackson Co., AL Maps of sites & structures
Marked sites & structures
Nat'l Registry of Historic Places
Pictures of sites & structures
Survey of Sites

Surveyed & photographed
Unmarked areas for later survey
Unmarked sites & structures
Unresearched areas

#### **Places:**

Alabama DeKalb Co., AL

Jackson Co., AL

TARCOG region

**Types:** 

reference survey

**Dates:** 

Apr 1, 1974