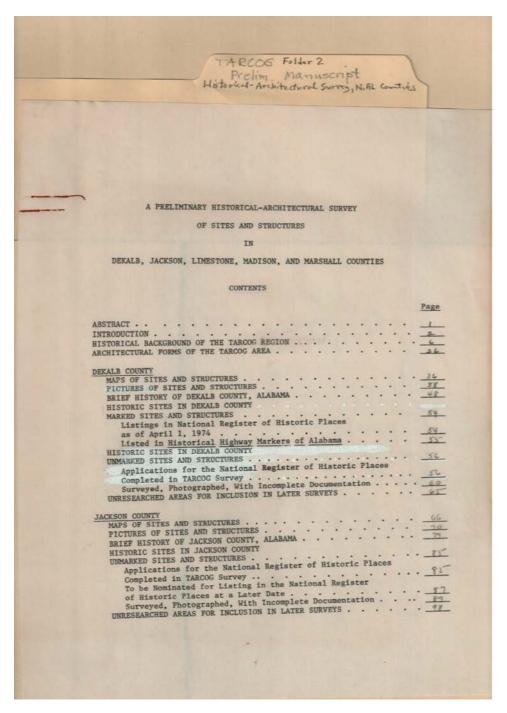

#### Names:

Applications for
National Registry
Architectural Survey
Sites
Contents
Historic sites in
DeKalb Co., AL
Historic sites in
Jackson Co., AL

Historical Highway Markers Historical Survey Sites History of DeKalb Co., AL History of Jackson Co., AL Maps of sites & structures
Marked sites & structures
Nat'l Registry of Historic Places
Pictures of sites & structures
Survey of Sites

Surveyed & photographed
Unmarked areas for later survey
Unmarked sites & structures
Unresearched areas

#### **Places:**

Alabama DeKalb Co., AL

Jackson Co., AL

TARCOG region

**Types:** 

reference survey

**Dates:** 

Apr 1, 1974