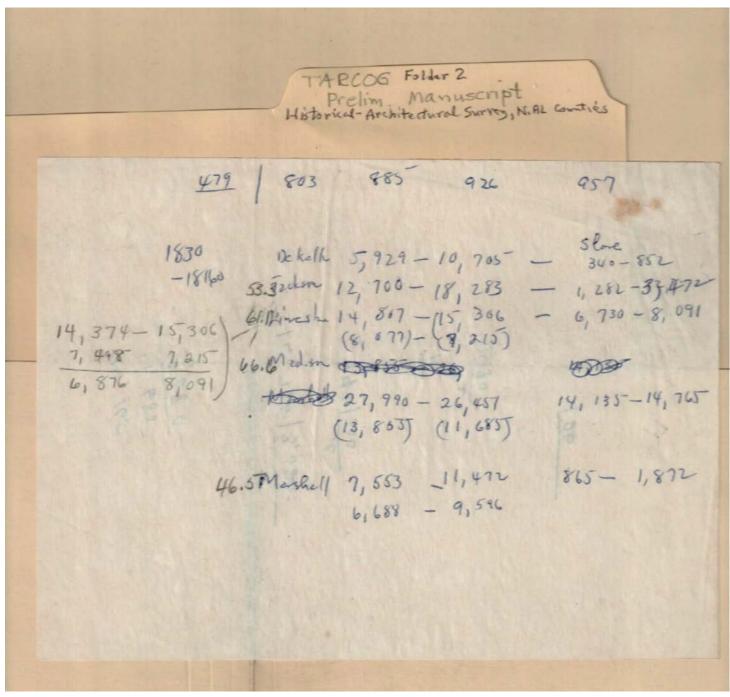

|
| June 1974                                                       |
|                                                                 |
|                                                                 |
|                                                                 |

### prepared survey report

#### Names:

Early, Lee, Ms. Forbes, William, Mr. Hamilton, Alice, Mrs. Hendricks, John M.

#### Places:

Types: survey

**Dates:** 

DeKalb Co., AL Jackson Co., AL Limestone Co., AL Madison Co., AL

Mrs.

Howard, Elizabeth,

Lusk, Elizabeth, Miss

Jones, Harvie P.

Preliminary Survey Roberts, Frances, Dr. Simmons, Martha, Mrs.

Marshall Co., AL TARCOG

Sorrells, Dan, Mr. Summers, Christine, Mrs. Thomas, Alice, Miss

Image 104 r07\_01-02-000-0241 <u>Contents</u> <u>Index</u> <u>About</u>



Names:

Slave population

Places:

DeKalb Co., AL Jackson Co., AL Limestone Co., AL Madison Co., AL Marshall Co., AL

**Types:** 

chart

**Dates:** 

1830-1860

## Frances Cabaniss Roberts Collection: Series 7, Box 1, Folder 2 Historical Architectural Survey of North Alabama Counties Image 105 r07\_01-02-000-0242 Contents Index Abo

<u>About</u>

| his excellent record  life in Marshell Co  ly the present general  could be used as a  study of believe sites  all ferry and a  Demenne Rice of | tion this man to go to the for the area.                  |
|-------------------------------------------------------------------------------------------------------------------------------------------------|-----------------------------------------------------------|
| ly the present general could b