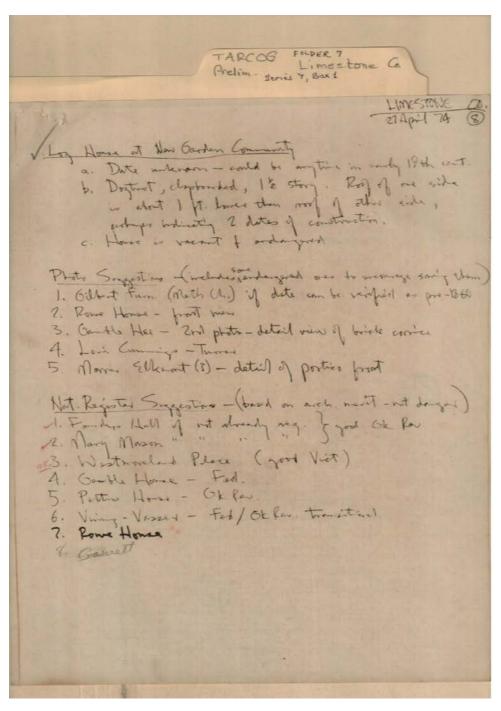

Names:

Architectural Questions Jones, H. Comments & Gamble House Rowe House

Places:

Limestone Co., AL

**Types:** 

list reference report

**Dates:** 

Apr 27, 1974 1830s