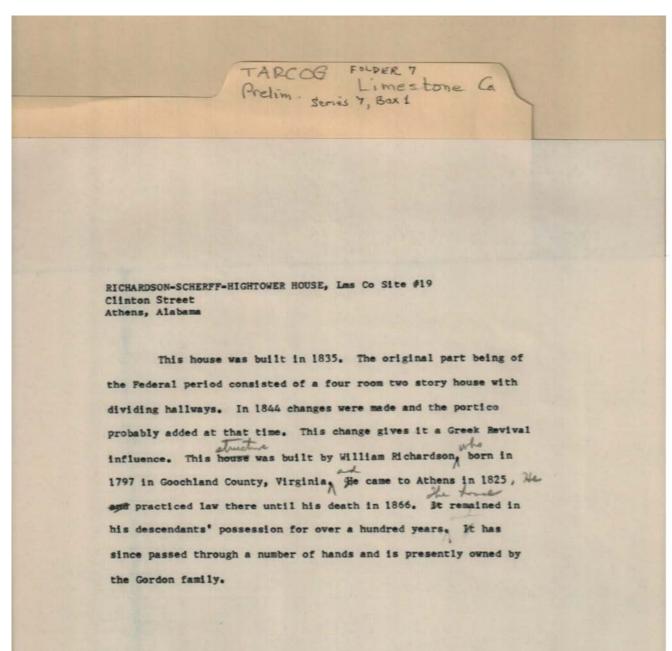

r07 01-07-000-0214 Image 1 **Contents** <u>Index</u> **About** 

TARCOG Historical

Survey

Names:

Herrin,

Jones and Herrin

Architects

Places:

Huntsville, AL

**Types:** 

letter

**Dates:** 

Apr 29, 1974

Richardson-Scherff-**Hightower House** Roberts, Frances, Dr.

report

Limestone Co., AL