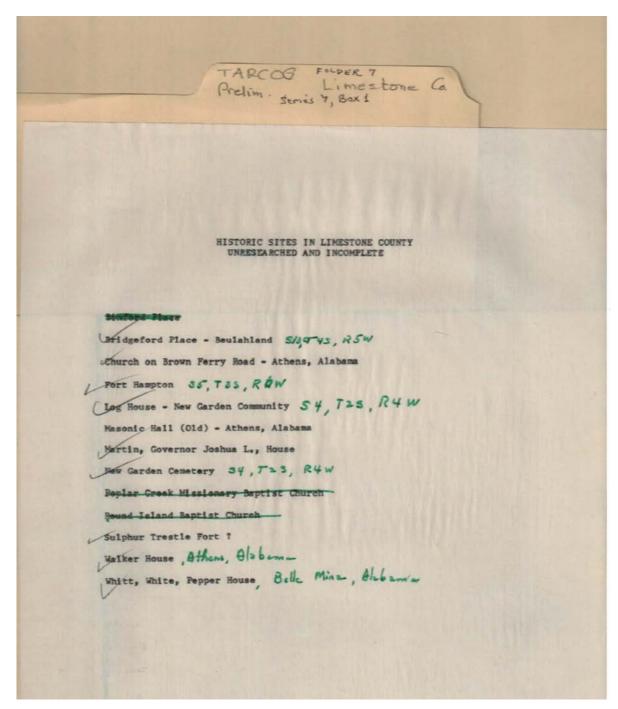

# Frances Cabaniss Roberts Collection: Series 7, Box 1, Folder 7 **Limestone County Historical Site Survey** Image 2 r07\_01-07-000-0215 <u>Content</u>

Contents <u>Index</u> **About** 

| TARCOG FOUDER 7                                                                                                                                                                                                                                                                                                                                                                                                                                                                                                               |
|-------------------------------------------------------------------------------------------------------------------------------------------------------------------------------------------------------------------------------------------------------------------------------------------------------------------------------------------------------------------------------------------------------------------------------------------------------------------------------------------------------------------------------|
| Prelim Series 7, Box 1                                                                                                                                                                                                                                                                                                                                                                                                                                                                                                        |
| 200 100                                                                                                                                                                                                                                                                                                                                                                                                                                                                                                                       |
| Inotitation comments of questions based LIMESTONE                                                                                                                                                                                                                                                                                                                                                                                                                                                                             |
| on photor of from (HP I bee, Dach) Agr. 27 '14                                                                                                                                                                                                                                                                                                                                                                                                                                                                                |
|                                                                                                                                                                                                                                                                                                                                                                                                                                                                                                                               |
| 1. Can't her a outstanding brick correct on Mores the                                                                                                                                                                                                                                                                                                                                                                                                                                                                         |
| b. 2 1 Separate entry doors - moral (Criss                                                                                                                                                                                                                                                                                                                                                                                                                                                                                    |
|                                                                                                                                                                                                                                                                                                                                                                                                                                                                                                                               |
| 1 Jose Mrs separate stains up to 2 sep. (boys of girls) B.R.s                                                                                                                                                                                                                                                                                                                                                                                                                                                                 |
| ( Dural 19-21 mayor Our july 11                                                                                                                                                                                                                                                                                                                                                                                                                                                                                               |
| District Control of the Control                                                                                                                                                                                                                                                                                                                                                                                                                                                                                               |
| Toming of ment of the many of the both of the                                                                                                                                                                                                                                                                                                                                                                                                                                                                                 |
|                                                                                                                                                                                                                                                                                                                                                                                                                                                                                                                               |
| to to say interest thin fronts, look to be                                                                                                                                                                                                                                                                                                                                                                                                                                                                                    |
| were inso, some and amountain (m) o privery                                                                                                                                                                                                                                                                                                                                                                                                                                                                                   |
| Owner sons bridge in early 1830's. Matthe and adam!                                                                                                                                                                                                                                                                                                                                                                                                                                                                           |
| Row Home of Chimago Har of page of the stand from the Stand to Sand the Stand of Sand the Sand of Sand Sand Sand Sand Sand Sand Sand Sand |
| Pa 18 11 1 2 + C = 1 14#                                                                                                                                                                                                                                                                                                                                                                                                                                                                                                      |
| a Palaty Hada 2 sty frost prochy brased on pilester                                                                                                                                                                                                                                                                                                                                                                                                                                                                           |
| arranged of well point at let the proch location, &                                                                                                                                                                                                                                                                                                                                                                                                                                                                           |
| Est for down of family to, and withere of porch francy in bor                                                                                                                                                                                                                                                                                                                                                                                                                                                                 |
| to Enty family to moved for this area of paried. Hice.                                                                                                                                                                                                                                                                                                                                                                                                                                                                        |
| Harries to see of these are original port Domers are smearly                                                                                                                                                                                                                                                                                                                                                                                                                                                                  |
| and by for the area of period. Dones arish positions                                                                                                                                                                                                                                                                                                                                                                                                                                                                          |
| we relation to suche below as would be money!                                                                                                                                                                                                                                                                                                                                                                                                                                                                                 |
| They are counted by 20th and polarity with the house!                                                                                                                                                                                                                                                                                                                                                                                                                                                                         |
| d. Windows longs for period - 24 lights                                                                                                                                                                                                                                                                                                                                                                                                                                                                                       |
| e. Put Jour which some tilt 1830 - appeare correct                                                                                                                                                                                                                                                                                                                                                                                                                                                                            |
| w/o say interior time.                                                                                                                                                                                                                                                                                                                                                                                                                                                                                                        |
| f. Top snohes noe 12-our. 8. Bottom are 12-our-12.                                                                                                                                                                                                                                                                                                                                                                                                                                                                            |
|                                                                                                                                                                                                                                                                                                                                                                                                                                                                                                                               |
|                                                                                                                                                                                                                                                                                                                                                                                                                                                                                                                               |
|                                                                                                                                                                                                                                                                                                                                                                                                                                                                                                                               |
|                                                                                                                                                                                                                                                                                                                                                                                                                                                                                                                               |
|                                                                                                                                                                                                                                                                                                                                                                                                                                                                                                                               |