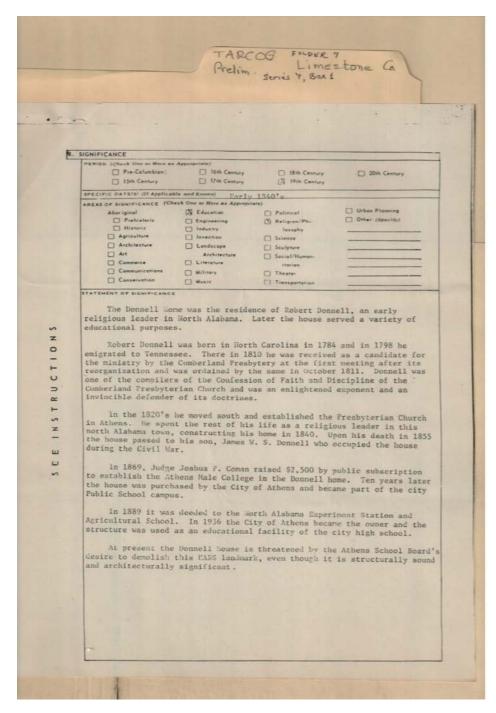

|

Names:

Donnell House

Places:

Limestone Co., AL

**Types:** 

nomination form

Image 13 r07\_01-07-000-0226 Contents Index About



### Names:

Athens Male College City of Athens, AL Coman, Joshua P., Judge

Donnell, Robert Presbyterian Church

Places:

Athens, AL

Limestone Co., AL

**Types:** 

nomination form reference

**Dates:** 

1784 1820s 1869 1936

# Frances Cabaniss Roberts Collection: Series 7, Box 1, Folder 7 Limestone County Historical Site Survey Image 14 r07\_01-07-000-0227 Conter

Contents <u>Index</u> **About** 

|                                                                                                                                                                                            | Prel