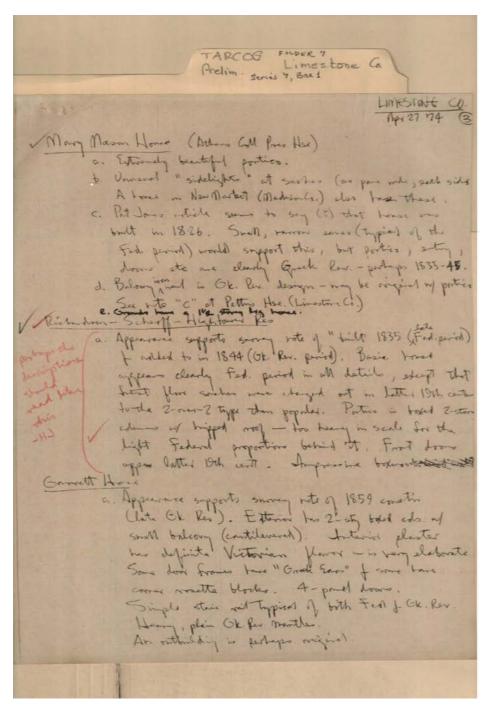

Names:

Architectural Questions Jones, H. Comments & Gamble House Rowe House

Places:

Limestone Co., AL

**Types:** 

list reference report

**Dates:** 

Apr 27, 1974 1830s