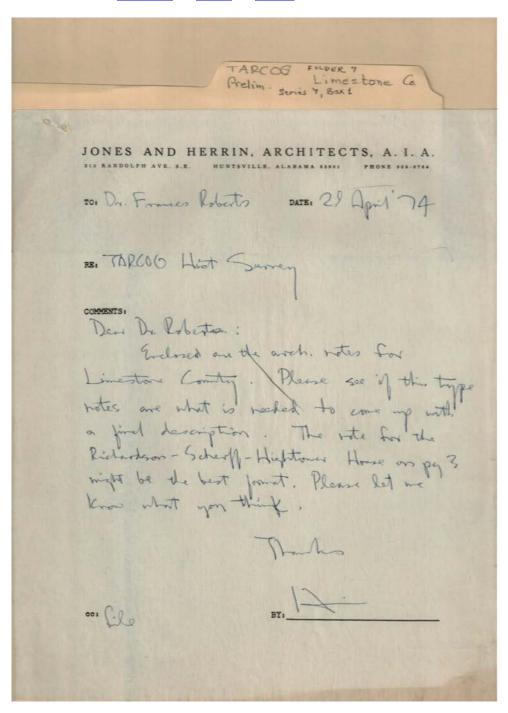

r07 01-07-000-0214 Image 1 **Contents** <u>Index</u> **About** 

TARCOG Historical

Survey

Names:

Herrin,

Jones and Herrin

Architects

Places:

Huntsville, AL

**Types:** 

letter

**Dates:** 

Apr 29, 1974

Richardson-Scherff-**Hightower House** Roberts, Frances, Dr.

report

Limestone Co., AL