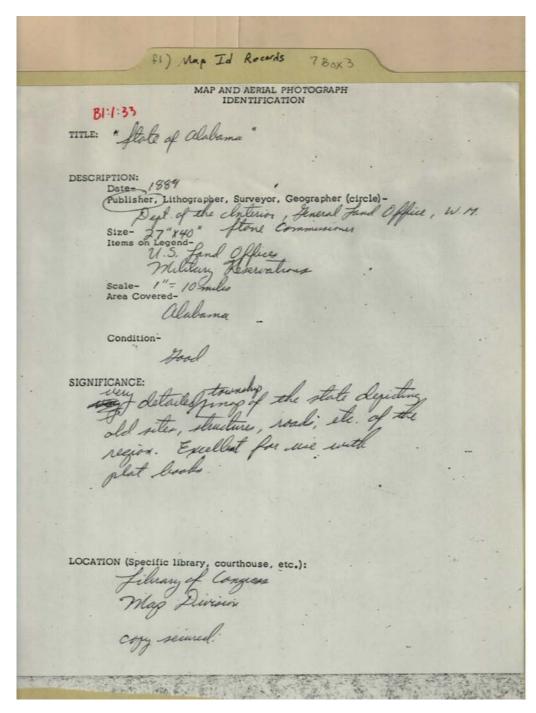

map identification

map notes

**Dates:** 

Image 13 r07 03-01-000-0008 Contents Index About

**Topics:** 

north Alabama only Map Division

publisher

Names:

Colton, C. B. Colton, G. W. Colton's map of Alabama

**Places:** 

Library of Congress

**Types:** 

map identification map notes

Image 14 r07\_03-01-000-0009 Contents Index About

**Topics:** 

Map Division surveyor, superintendent

U. S. Construction survey

Names:

Alabama Bache, A. D.

**Places:** 

Library of Congress

**Types:** 

map identification map notes

**Dates:** 1865