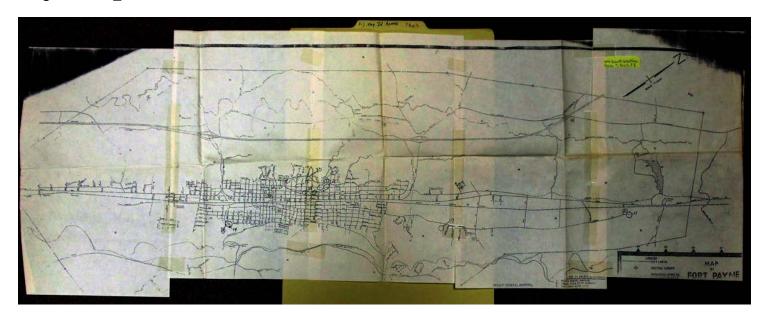

## Frances Cabaniss Roberts Collection: Series 7, Box 3, Folder 1 Dekalb County, Alabama Map and Aerial Photograph Identification Image 2 r07\_03-01-000-5794 Contents Index About