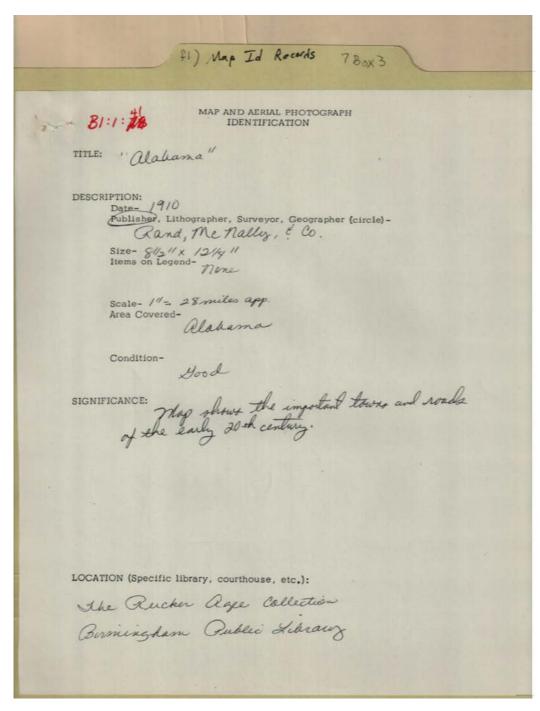

## Frances Cabaniss Roberts Collection: Series 7, Box 3, Folder 1 Dekalb County, Alabama Map and Aerial Photograph Identification Image 3 r07\_03-01-000-5795 Contents Index About

city limits, streets

Names: