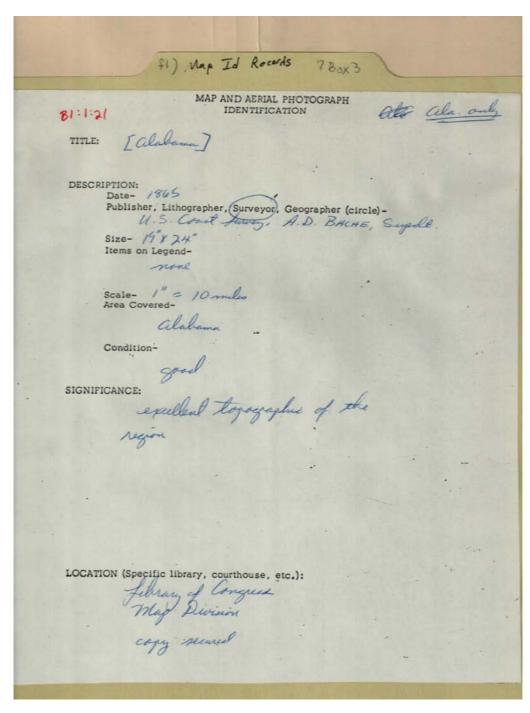

Colton, C. B. Colton, G. W. Colton's map of Alabama

**Places:** 

Library of Congress

**Types:** 

map identification map notes

Image 14 r07\_03-01-000-0009 Contents Index About

**Topics:** 

Map Division surveyor, superintendent

U. S. Construction survey

Names:

Alabama Bache, A. D.

**Places:** 

Library of Congress

**Types:** 

map identification map notes

**Dates:** 1865