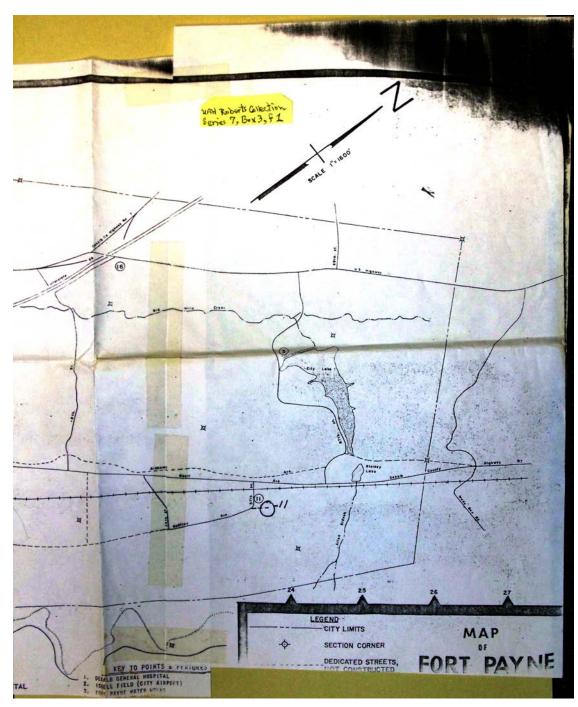

## Frances Cabaniss Roberts Collection: Series 7, Box 3, Folder 1 Dekalb County, Alabama Map and Aerial Photograph Identification Image 3 r07\_03-01-000-5795 Contents Index About

city limits, streets

Names:

Fort Payne, AL

**Places:** 

Dekalb Co., AL

**Types:** 