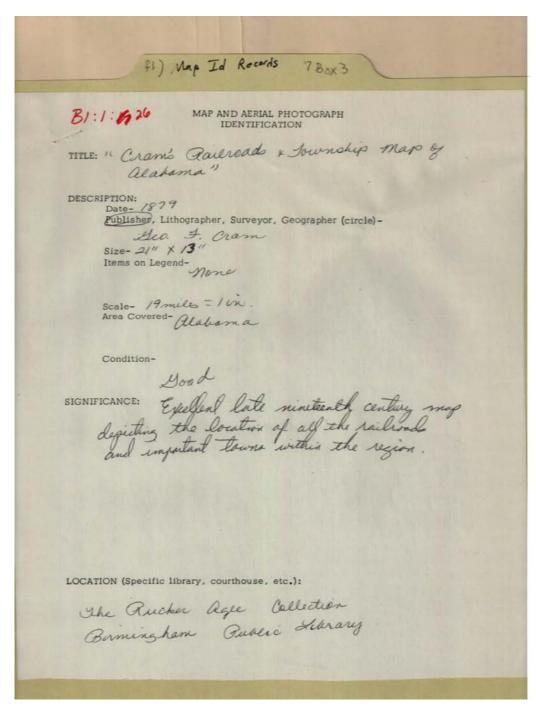

**Types:** 

map identification

map notes

**Dates:** 

Image 19 r07\_03-01-000-0014 Contents Index About

**Topics:** 

Map Division publisher

Names:

Cram, George F. Cram's Railroad &

Township

**Places:** 

Library of Congress

**Types:** 

map identification map notes

Dates:

## Frances Cabaniss Roberts Collection: Series 7, Box 3, Folder 1 Dekalb County, Alabama Map and Aerial Photograph Identification Image 20 r07\_03-01-000-0015 Contents Index About

| FI) Map Id Rocards 780x3                                 |
|----------------------------------------------------------|
| fl) Map Id Rocards 780x3                                 |
| MAP AND AERIAL PHOTOGRAPH IDENTIFICATION                 |
| 81:1:35                                                  |
| TITLE: "Gray's New Map of alabama"                       |
| DESCRIPTION:                                             |
| Publisher, Lithographer, Surveyor, Geographer (circle) - |
| Size- 18" 129" Items on Legend-                          |
| Size- 18"x 29"                                           |
| Items on Legend-<br>population indicators                |
|                                                          |
| Scale- /'= ap D miles Area Covered-                      |
| alabama                                                  |
| Condition-                                               |
| good                                                     |
|                                                          |
| SIGNIFICANCE:                                            |
| delailed towning may repuellent                          |
| for use with plat backs                                  |
|                                                          |
|                                                          |
|                                                          |
|                                                          |
|                                                          |
|                                                          |
| LOCATION (Specific library, courthouse, etc.):           |
|                                                          |
|                                                          |
|                                                          |
|                                                          |