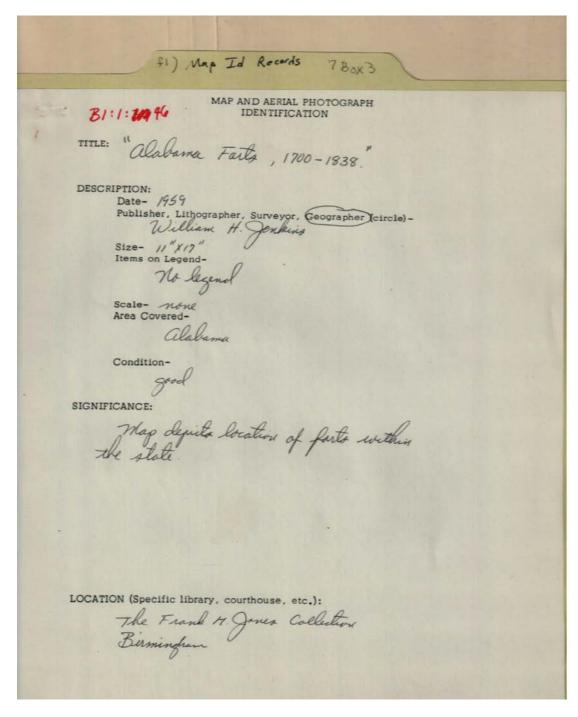

# Dekalb County, Alabama Map and Aerial Photograph Identification Image 12 r07\_03-01-000-0007 Contents Index

| fl) Map Id Rocards 780x3                                                                                                                                                                                                    |
|-----------------------------------------------------------------------------------------------------------------------------------------------------------------------------------------------------------------------------|
| MAP AND AERIAL PHOTOGRAPH                                                                                                                                                                                                   |
| TITLE: Johnson's Georgia and Celabama"                                                                                                                                                                                      |
| DESCRIPTION:  July 174" 174"  Publisher: 200 A. J. Johnson, New York  Date: 1863  Items on Legend- State Capital clingations Places County Fowns Rul Roads Cities Scale- 25 mi. to 1"  Area Covered-  Jeorgia and alabamia  |
| Condition-                                                                                                                                                                                                                  |
| of A site in North alabama. Deput creeks  of as well as rivered.  Heritage Room of Huntwelle Public Albamy  Full Bibliographical citation of source containing map or photograph  (call number included if library source): |
| OWNERSHIP:  Hartsville Public Library                                                                                                                                                                                       |
| (Other information attached)                                                                                                                                                                                                |
|                                                                                                                                                                                                                             |
|                                                                                                                                                                                                                             |
|                                                                                                                                                                                                                             |

publisher Names:

Johnson, A. J.

Johnson's Georgia

and Alabama

**Places:** 

Huntsville, AL

New York

**Types:** 

map identification

map notes

**Dates:** 

Image 13 r07 03-01-000-0008 Contents Index About

**Topics:** 

north Alabama only Map Division

publisher

Names: