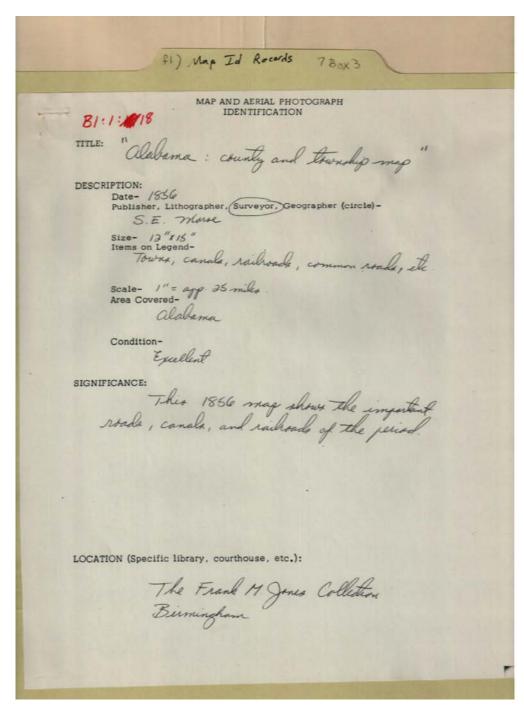

#### **Dates:**

Image 8 r07\_03-01-000-0003 <u>Contents</u> <u>Index</u> <u>About</u>

page 2 **Types:** 

map notes

**Dates:** 

Image 9 r07\_03-01-000-0004 <u>Contents</u> <u>Index</u> <u>About</u>

Names:

Frank M. Jones Moore, S. E.

Collection

Places:

Alabama Birmingham, AL

**Types:** 

document map identification

**Dates:** 

Image 10 r07\_03-01-000-0005 Contents Index About

**Types:** 

map notes

**Dates:** 