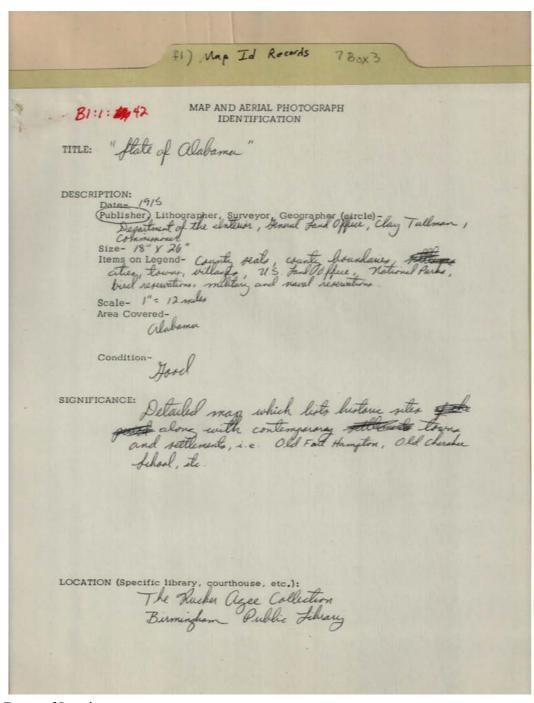

## Frances Cabaniss Roberts Collection: Series 7, Box 3, Folder 1 Dekalb County, Alabama Map and Aerial Photograph Identification Image 2 r07\_03-01-000-5794 Contents Index About