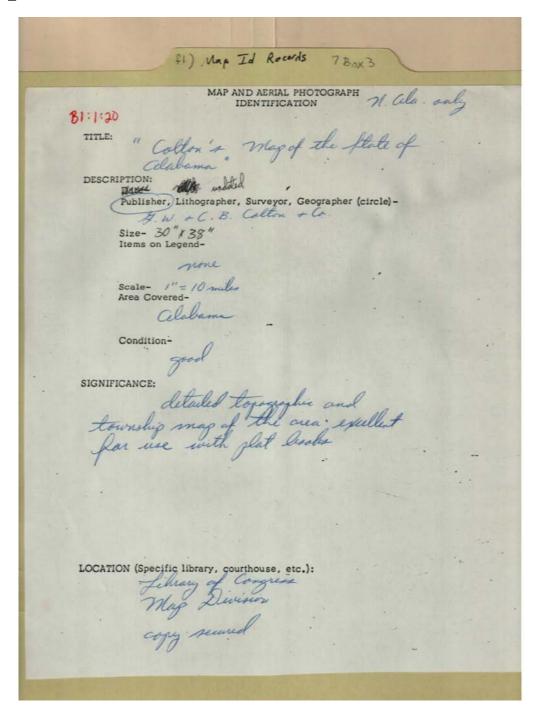

map identification

map notes

**Dates:** 

Image 13 r07 03-01-000-0008 Contents Index About

**Topics:** 

north Alabama only Map Division

publisher

Names:

Colton, C. B. Colton, G. W. Colton's map of Alabama

**Places:** 

Library of Congress

**Types:** 

map identification map notes

Image 14 r07\_03-01-000-0009 Contents Index About

**Topics:** 

Map Division surveyor, superintendent