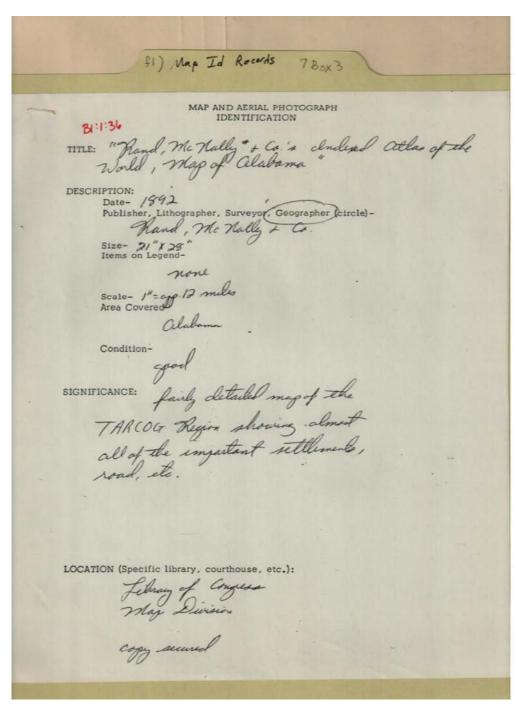

Image 15 r07\_03-01-000-0010 <u>Contents</u> <u>Index</u> <u>About</u>

**Topics:** 

Georgia and Alabama geographer map

Names:

Adams, Rucker Agee Asher, Collection

Places:

Birmingham, AL

**Types:** 

map identification map notes

**Dates:** 

Image 16 r07 03-01-000-0011 Contents Index About

page 2 **Types:** 

map notes