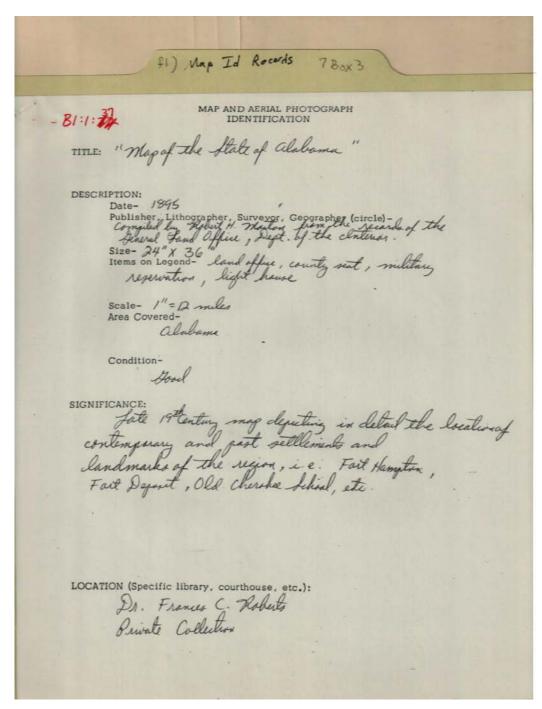

Image 1 r07\_03-01-000-5793 Contents Index About

hospital, airport, water works

Names:

Fort Payne, AL

Places:

Dekalb Co., AL

**Types:** 