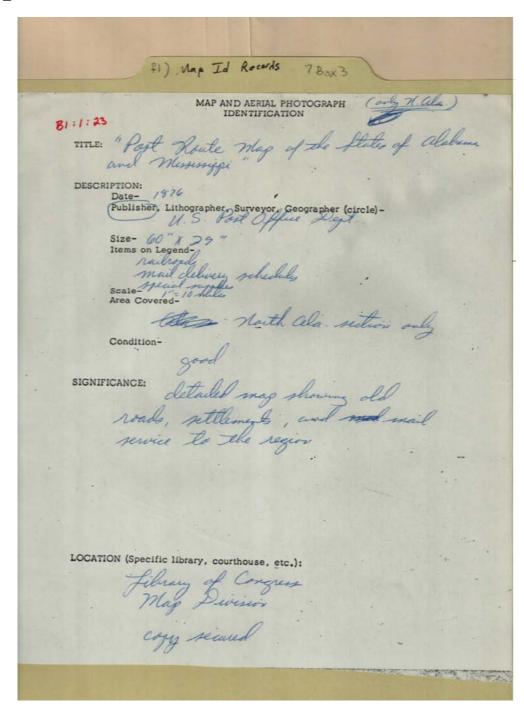

**Dates:** 1872

Image 18 r07 03-01-000-0013 Contents Index About

**Topics:** 

post route map of AL and MS

publisher

Library of Congress, Map Division

Names:

Alabama and Mississippi U. S. Post Office Department

**Types:** 

map identification

map notes

**Dates:** 

Image 19 r07\_03-01-000-0014 Contents Index About

**Topics:** 

Map Division publisher

Names: