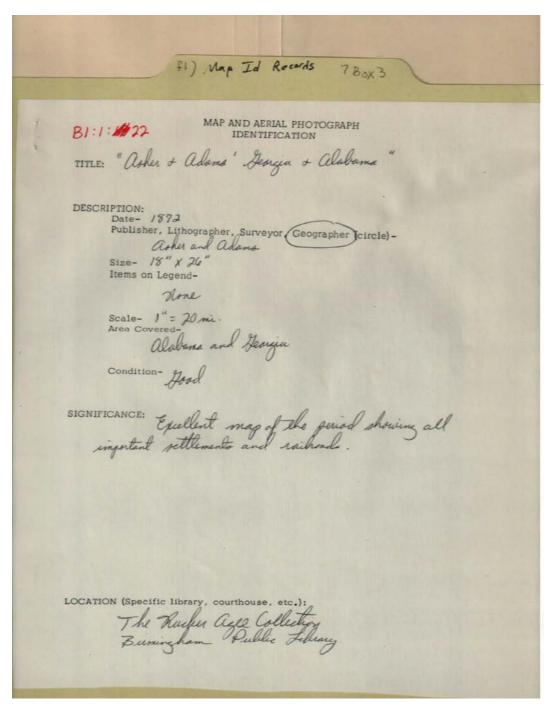

Image 15 r07\_03-01-000-0010 <u>Contents</u> <u>Index</u> <u>About</u>

**Topics:** 

Georgia and Alabama geographer map

Names:

Adams, Rucker Agee Asher, Collection

Places:

Birmingham, AL

**Types:** 

map identification map notes

**Dates:** 

Image 16 r07 03-01-000-0011 Contents Index About

page 2 **Types:** 

map notes