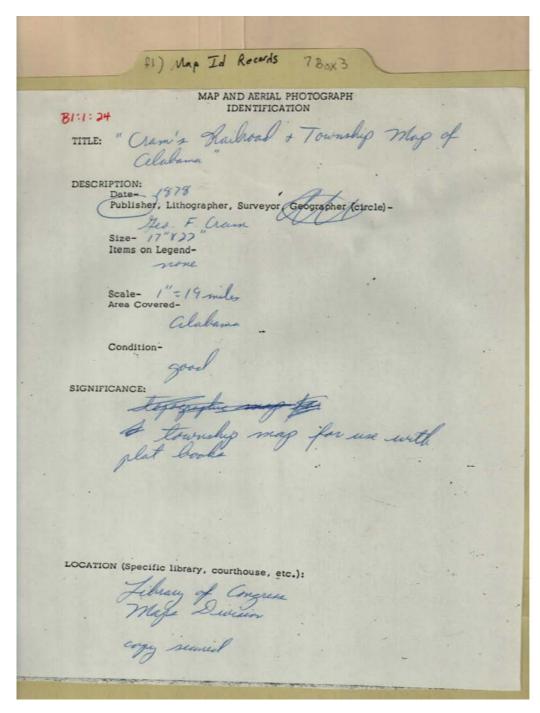

**Types:** 

map identification

map notes

**Dates:** 

Image 19 r07\_03-01-000-0014 Contents Index About

**Topics:** 

Map Division publisher

Names:

Cram, George F. Cram's Railroad &

Township

**Places:** 

Library of Congress

**Types:** 

map identification map notes

Dates: