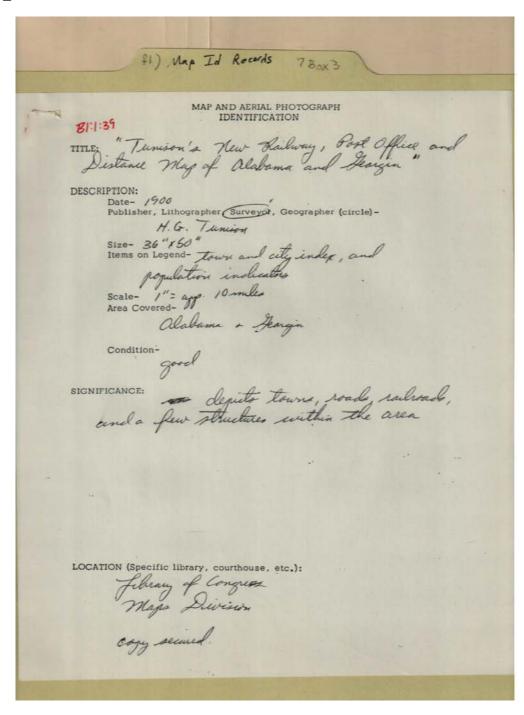

## Frances Cabaniss Roberts Collection: Series 7, Box 3, Folder 1 Dekalb County, Alabama Map and Aerial Photograph Identification Image 2 r07\_03-01-000-5794 Contents Index About