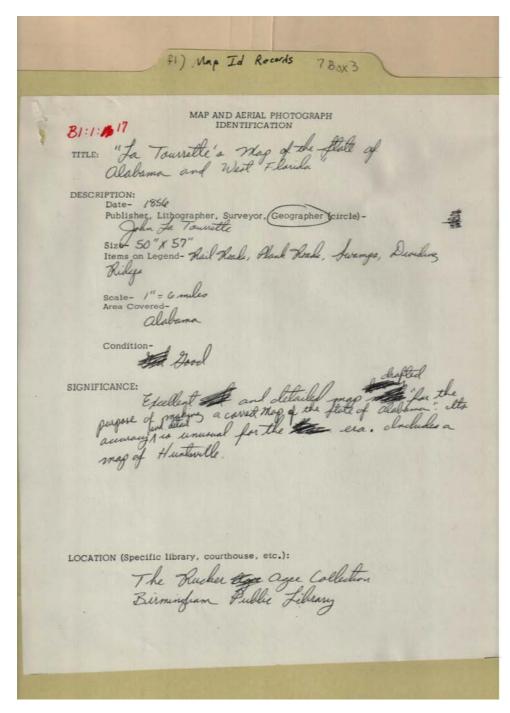

Dekalb Co., AL

**Types:** 

Image 7 r07\_03-01-000-0002 <u>Contents</u> <u>Index</u> <u>About</u>

**Topics:** 

geographer map includes

Huntsville

Names:

LaTourrette, John Rucker Agee

Collection

**Places:** 

Alabama & west Birmingham, AL

Florida

**Types:** 

map identification map notes

#### **Dates:**

Image 8 r07\_03-01-000-0003 <u>Contents</u> <u>Index</u> <u>About</u>

page 2 **Types:** 

map notes

**Dates:** 

Image 9 r07\_03-01-000-0004 <u>Contents</u> <u>Index</u> <u>About</u>

Names:

Frank M. Jones Moore, S. E.