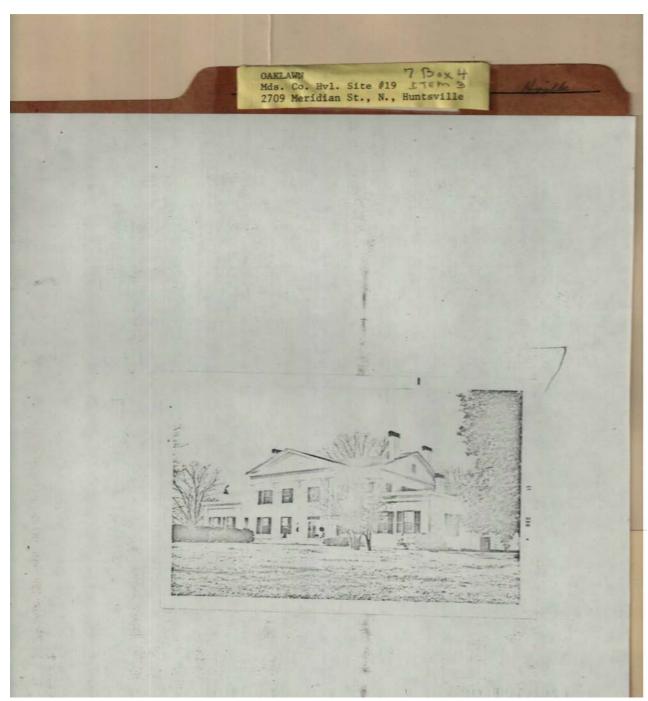

#### **Types:**

Frances Cabaniss Roberts Collection: Series 7, Box 4, Item 3
Oaklawn, built circa 1845 - Madison Co. - Huntsville Site #19, 2709 Meridian St. N, Huntsville Image 4 r07 04-00-003-0019 Contents Index About