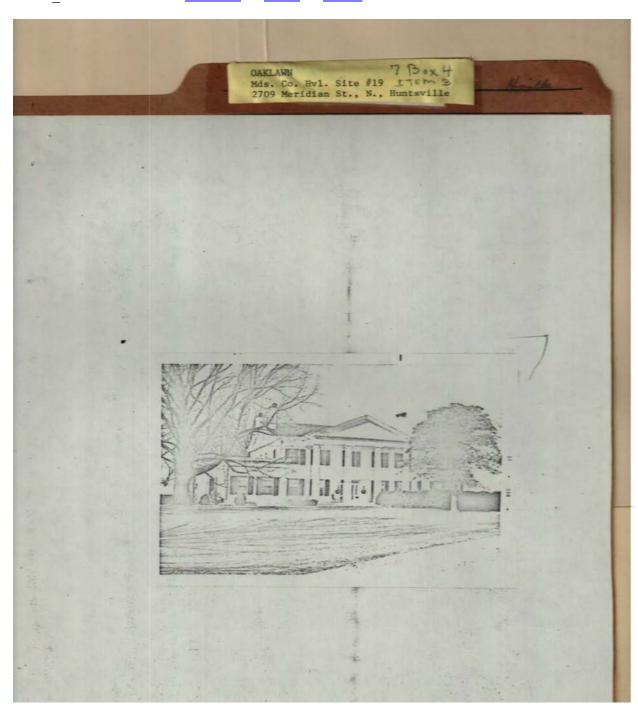

|                                  | 3                                       | 1000  |                                                   | CODE                                  |

### Names:

Lee, Carl, Mrs. Madison County Historical Survey

Places:

Huntsville, AL

**Types:** 

inventory

National Historic Place Register Nomination

Oaklawn TARCOG Survey

Image 3 r07 04-00-003-0018 Contents Index About



#### Names:

Oaklawn features

#### **Places:**

Huntsville, AL

#### **Types:**

Frances Cabaniss Roberts Collection: Series 7, Box 4, Item 3
Oaklawn, built circa 1845 - Madison Co. - Huntsville Site #19, 2709 Meridian St. N, Huntsville Image 4 r07 04-00-003-0019 Contents Index About



Names:

Oaklawn

**Places:** 

Huntsville, AL

**Types:** 

photo

Image 5 r07 04-00-003-0020 Contents <u>Index</u> **About** 

|                | The same of