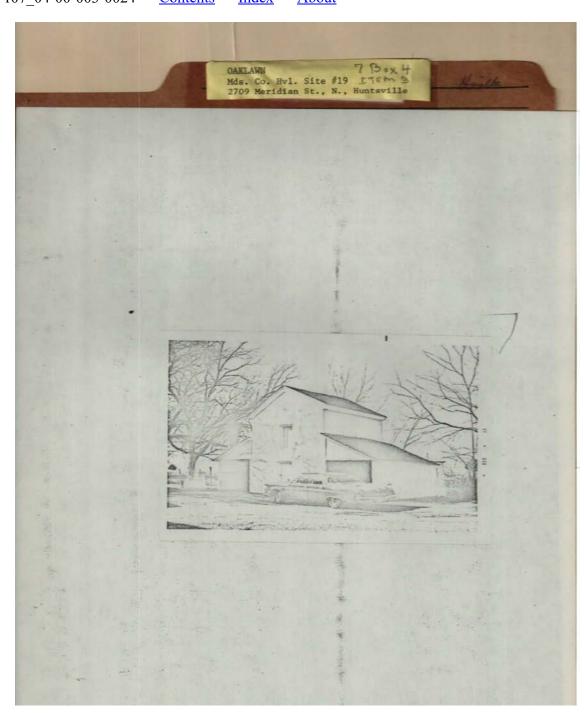

#### **Types:**

Frances Cabaniss Roberts Collection: Series 7, Box 4, Item 3
Oaklawn, built circa 1845 - Madison Co. - Huntsville Site #19, 2709 Meridian St. N, Huntsville Image 4 r07 04-00-003-0019 Contents Index About