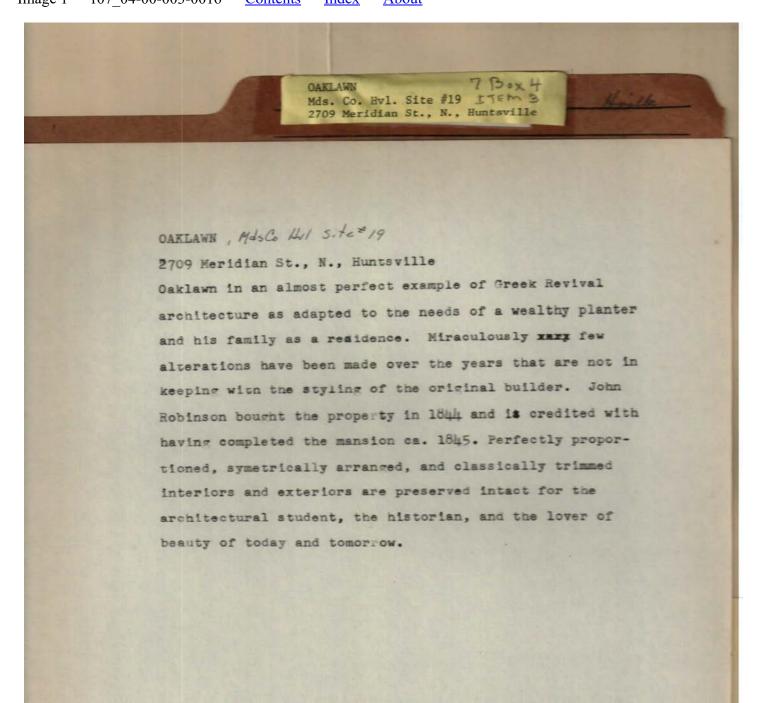

Frances Cabaniss Roberts Collection: Series 7, Box 4, Item 3

Oaklawn, built circa 1845 - Madison Co. - Huntsville Site #19, 2709 Meridian St. N, Huntsville Image 1 r07 04-00-003-0016 Contents Index About