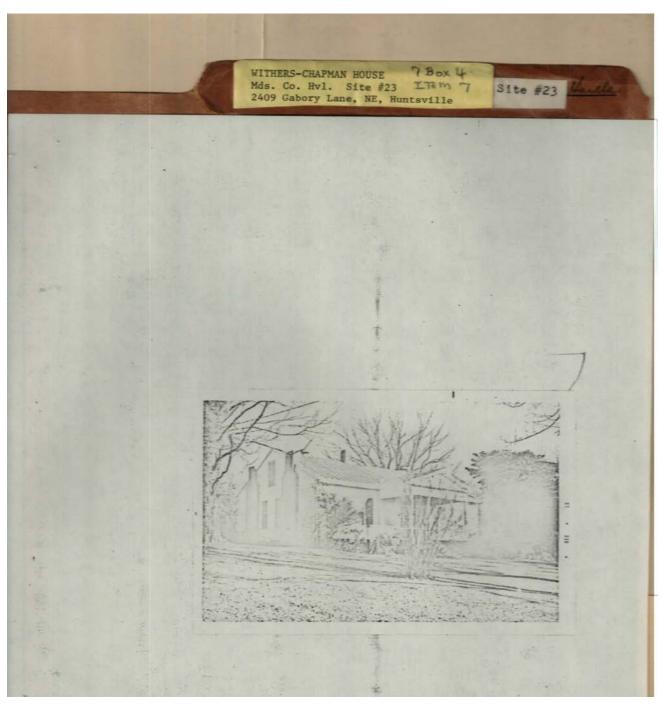

7 Box 4 WITHERS-CHAPMAN HOUSE Mds. Co. Hvl. Site #23 ITEm 7 Site #23 2409 Gabory Lane, NE, Huntsville WITHERS-CHAPMAN HOUSE , Mds Co Hul Site 23 2409 Gaboury Lane, N.E., Huntsville This small 12 story house was for many years the home of the descendents of Governor Reuben Chapman, having been purchased by his son in 18% 1873, and sold only recently by them. Detailing on the interior as well as the exterior treatment sugrest a date of ca. 1835-40. Few changes appear to have been made in the house. It is a lovely example of the small frame cottage type that was lived in by people of moderate means throughout the nineteenth and twentieth centuries.