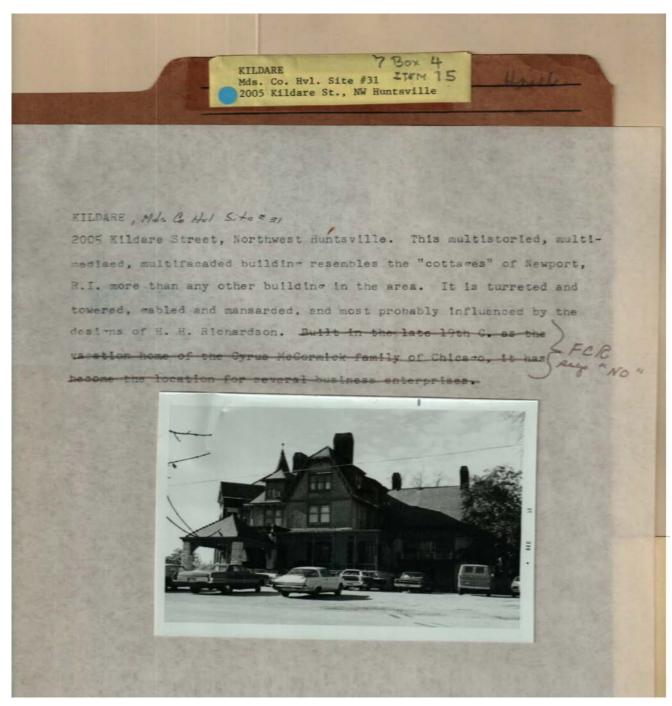

#### Frances Cabaniss Roberts Collection: Series 7, Box 4, Item 15

Kildare - Madison Co. - Huntsville Site #31, 2005 Kildare St. NW, Huntsville

Image 1 r07 04-00-015-0139 Contents Index About

Names:

Kildare House

McCormick, Cyrus

Richardson, H. H.

**Types:** 

inventory

photo

## Frances Cabaniss Roberts Collection: Series 7, Box 4, Item 15

Kildare - Madison Co. - Huntsville Site #31, 2005 Kildare St. NW, Huntsville

Image 2 r07\_04-00-015-0140 <u>Contents</u> <u>Index</u> <u>About</u>

| No. of Lot                                                 | KILDARE Mds. Co. Hvl. Site #31 LTFM 15 2005 Kildare St., NW Huntsville |
|------------------------------------------------------------|------------------------------------------------------------------------|
| TARCOG ARCHITECTURAL, HISTOI FIELD SURVEYOR RECORDING FORM | Field Surveyors' Names: Modize's Historical Notes Number: (Red Ink)    |
| 1. Name: KILI                                              | Photograph Record Number: 26-27 (Blue Ink)                             |
| 2. Location: Hun                                           | toinle - Meridian st.                                                  |
| 3. Owner of Property                                       | y: <u>fastite</u> Castile family - Elesangete.                         |
| 4. Geographical Date                                       |                                                                        |
| 5. Acreage:                                                |                                                                        |
| 6. Classification: property                                | Former Home - Now Commercial                                           |
| 7. Integrity:                                              |                                                                        |
|                                                            |                                                                        |
|                                                            |                                                                        |
|                                                            |                                                                        |

#### Names:

Castile Family Castile, Eleanor

Hendricks, Kildare House Thomas,

Places:

Huntsville, AL

**Types:** 

inventory