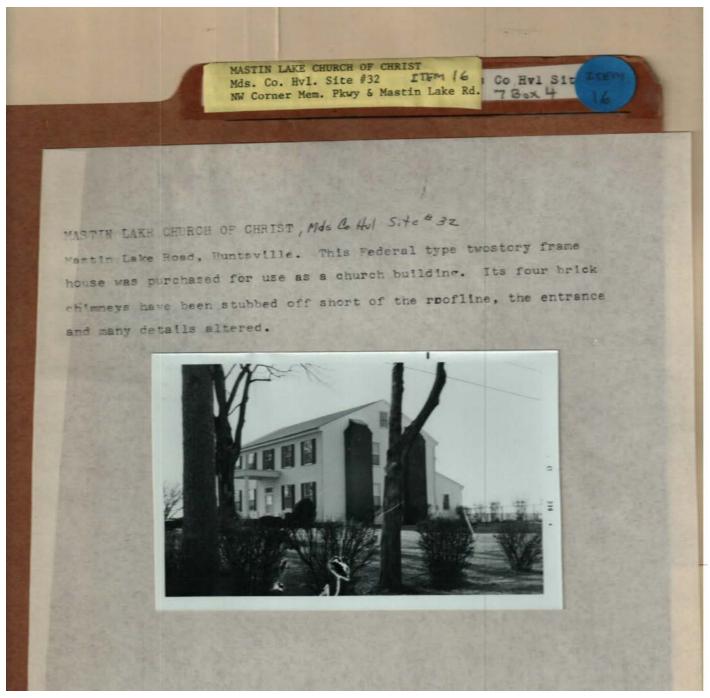

### Frances Cabaniss Roberts Collection: Series 7, Box 4, Item 16

Mastin Lake Church of Christ - Madison Co. - Huntsville Site #32, NW Corner Memorial Pkwy & Mastin Lake Rd.

Image 1 r07\_04-00-016-0142 <u>Contents</u> <u>Index</u> <u>About</u>

# Frances Cabaniss Roberts Collection: Series 7, Box 4, Item 16

Mastin Lake Church of Christ - Madison Co. - Huntsville Site #32, NW Corner Memorial Pkwy & Mastin Lake Rd.

Image 2 r07\_04-00-016-0143 <u>Contents</u> <u>Index</u> <u>About</u>