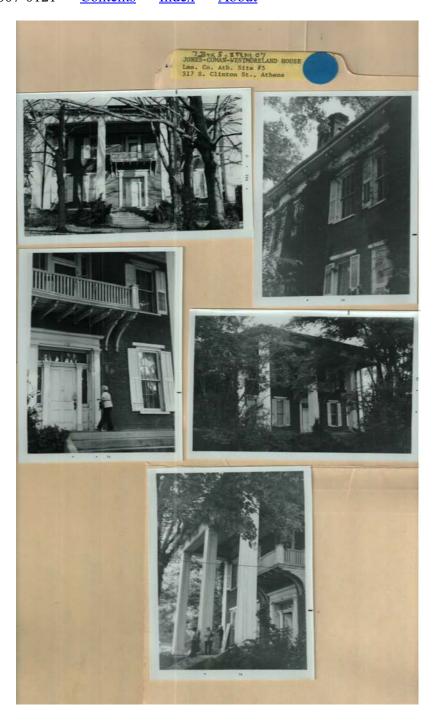

|        | JONES-COMAN-WESTMORELAND HOUSE Lms. Co. Ath. Site #5 517 S. Clinton St., Athens |
|--------|---------------------------------------------------------------------------------|
| * " "  |                                                                                 |
|        |                                                                                 |
| 8.     | Condition: Wary nun down                                                        |
|        |                                                                                 |
|        | A A A A A A A A A A A A A A A A A A A                                           |
| 9.     | Present Use: Been pied they present owners                                      |
|        |                                                                                 |
| 10.    | Areas of Significance: Bood quample of Late Freel                               |
| (2000) | Levisal Sarly Victoriais archale                                                |
|        |                                                                                 |
|        |                                                                                 |
| 11     | Architectural Description: A Mune Column across ponts                           |
| 11.    | 1/2 Columns on either side 3 pont well, 1/2 Columns                             |
|        | with 1/2 columns on either gite . If pense across                               |
|        | town does +3 panes down side, 6 panes to such                                   |
|        | Columns on either pile                                                          |
|        | Samme on various passes                                                         |
|        |                                                                                 |
|        |                                                                                 |
|        |                                                                                 |
|        |                                                                                 |
|        |                                                                                 |
| 12.    | Sketches of structure or site when applicable:                                  |
|        |                                                                                 |
|        |                                                                                 |
|        |                                                                                 |
| Dat    | e of Completion:                                                                |
|        | Form HS-1                                                                       |
|        | p. 2                                                                            |