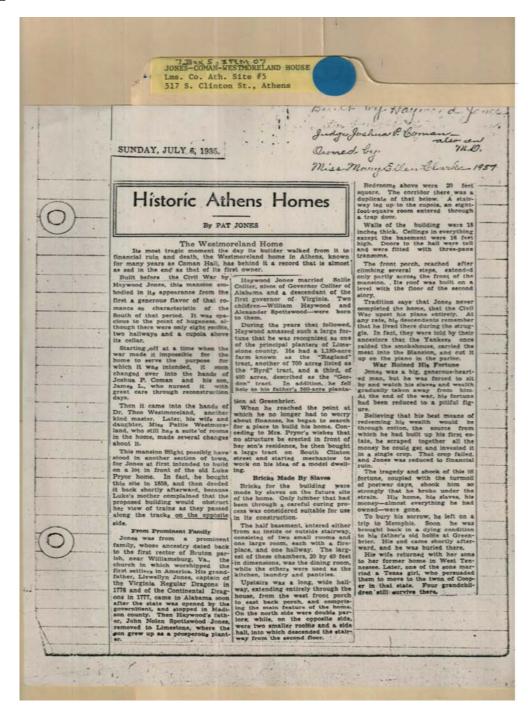

# p. 1Names:

Clarke, Mary Ellen, Miss Collier, Sallie Coman, James L.

**Types:** 

newspaper article

**Dates:** 

July 6, 1935

Coman, Joshua P., Judge Jones, Alexander Spottswood Jones, Haywood Jones, John Nolen Spottswood Jones, Llewellyn Jones, William Haywood Westmoreland Home Westmoreland, Pattie, Miss Westmoreland, Theo, Dr. Image 6 r07 05-00-007-0126 <u>Contents</u>

# p. 2 Names:

Clayton, H. H., Mrs. Coman, Fawn, Miss Coman, James L., Mrs.

## Places:

Canton, Massachusetts

# **Types:**

newspaper article

**Dates:** 

Coman, James Lindley Coman, Joshua P., Mrs. Coman, Joshua Prout Jones, Haywood Lindley, Jacob, Dr. Lindley, Jane Heland Malone, Ben Mason, William, Mrs. Westmoreland Home