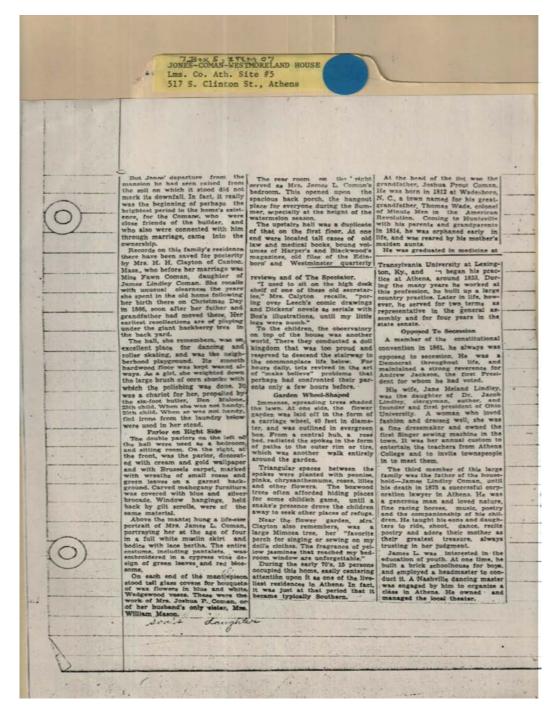

# p. 3Names:

Clayton, H. H., Mrs.
Coman, Frances
Fawn
Coman, James L.
Coman, James
Lindley, Jr.
Coman, Joshua
Broussias
Coman, Joshua P.,
Mrs.

Coman, Louise
Emmett
Coman, Robert
Brickell
Donnell, Robert, Mrs.
Jones, Emmett, Mrs.
Lindley, Helen
Malone, Fanny Jane
Malone, James
Henry, Col.
Malone, Sallie

Manler, James W., Jr.
Mason, Ola
Mastin, Sallie, Miss
McWilliams, Emmett,
Miss
Peebles, Mary
Rice, Ed, Capt.
Spickard, S. P.
Vandergrift, Ida, Mrs.
Westmoreland Home
Westmoreland, Frank

Westmoreland, H. D.,
Dr.
Westmoreland, John,
Major
Westmoreland, Pattie,
Miss
Westmoreland, Theo,
Dr.
Wirt, William
Woodruff, Betty, Miss

Woodruff, Nanny, Miss

**Places:** 

Huntsville, AL Jackson, MS Mooresville, AL Nashville, TN

**Types:** 

newspaper article

**Dates:** 

July 6, 1935

Image 8 r07 05-00-007-0128