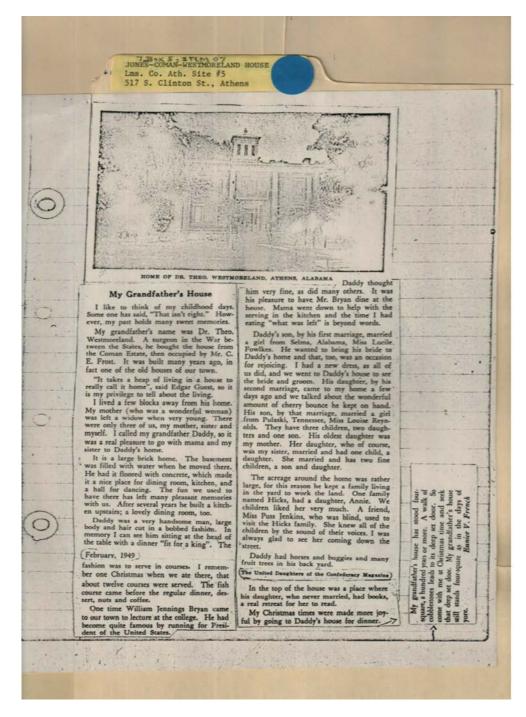

## Names:

Bryan, William Jennings Fowlkes, Lucile, Miss French, Eunice W. Frost, C. E. Guest, Edgar

Jenkins, Puss, Miss Reynolds, Louise Westmoreland Home Westmoreland, Theo, Dr.

Places:

Pulaski, TN

Selma, AL

**Types:** 

newspaper article

**Dates:** 

February, 1949

**Frances Cabaniss Roberts Collection:** Series 7, Box 5, Item 7 Westmoreland House, Jones, Coman - Limestone Co. - Athens r07 05-00-007-0130 Image 10 Contents <u>Index</u> **About** 