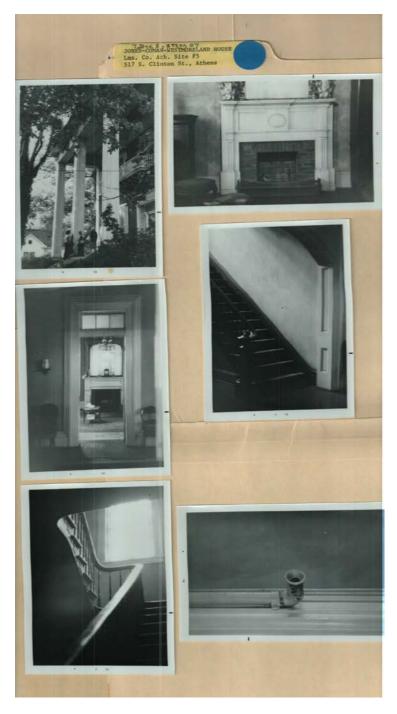

|        | JONES-COMAN-WESTMORELAND HOUSE Lms. Co. Ath. Site #5 517 S. Clinton St., Athens |
|--------|---------------------------------------------------------------------------------|
| * " "  |                                                                                 |
|        |                                                                                 |
| 8.     | Condition: Wary nun down                                                        |
|        |                                                                                 |
|        | A A A A A A A A A A A A A A A A A A A                                           |
| 9.     | Present Use: Been pied they present owners                                      |
|        |                                                                                 |
| 10.    | Areas of Significance: Bood quample of Late Freel                               |
| (2000) | Levisal Sarly Victoriais archale                                                |
|        |                                                                                 |
|        |                                                                                 |
| 11     | Architectural Description: A Mune Column across ponts                           |
| 11.    | 1/2 Columns on either side 3 pont well, 1/2 Columns                             |
|        | with 1/2 columns on either gite . If pense across                               |
|        | town does +3 panes down side, 6 panes to such                                   |
|        | Columns on either pile                                                          |
|        | Samme on various passes                                                         |
|        |                                                                                 |
|        |                                                                                 |
|        |                                                                                 |
|        |                                                                                 |
|        |                                                                                 |
| 12.    | Sketches of structure or site when applicable:                                  |
|        |                                                                                 |
|        |                                                                                 |
|        |                                                                                 |
| Dat    | e of Completion:                                                                |
|        | Form HS-1                                                                       |
|        | p. 2                                                                            |