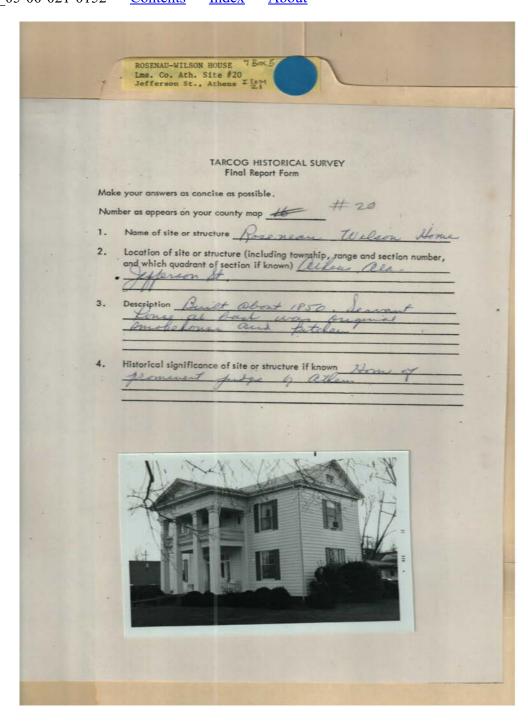

Frances Cabaniss Roberts Collection: Series 7, Box 5, Item 21
Wilson House, Rosenau, built circa 1850 - Limestone Co. - Athens
Image 1 r07 05-00-021-0152 Contents Index About

Names:

Roseneau-Wilson

Home

TARCOG Historical Survey

**Places:** 

Athens, Limestone Co., AL

**Types:** 

form

photograph

#### Names:

Roseneau-Wilson Home

Survey

TARCOG Historical

Wilson, D. J., Dr.

Places:

Athens, Limestone Co., AL

Types:

form

**Dates:** 

1850

Frances Cabaniss Roberts Collection: Series 7, Box 5, Item 21 Wilson House, Rosenau, built circa 1850 - Limestone Co. - Athens r07\_05-00-021-0154 Image 3 Contents <u>Index</u> **About** 