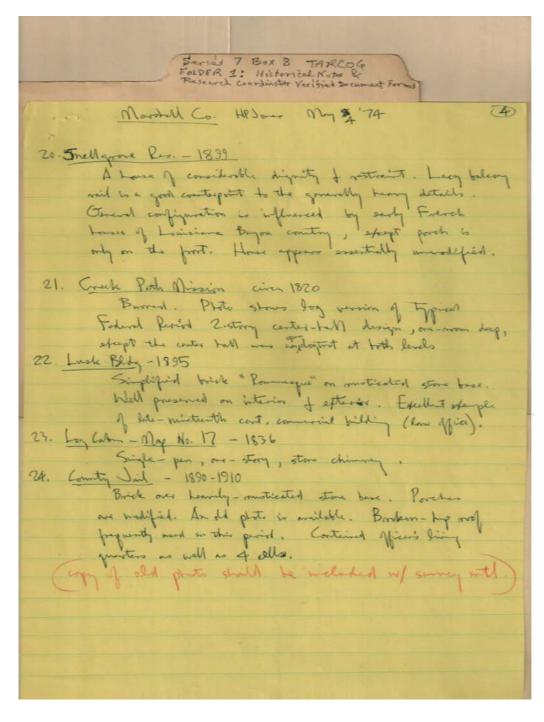

#### Names:

Lusk, Elizabeth Snellgrove Home

Places:

Marshall County, AL

**Types:** 

report

**Dates:** 

Mar 24, 1974

Snellgrove, Thomas Alexander Wright, Lucille Snellgrove, Mrs.

Image 14 r07\_08-01-000-0016 <u>Contents</u> <u>Index</u> <u>About</u>

| Forties 7 Box 8 TARCOG<br>FOLDER 1: Historical Note &<br>Research Coordinator Verified Document Forms                                                                                                                                                                                                                                                              |
|--------------------------------------------------------------------------------------------------------------------------------------------------------------------------------------------------------------------------------------------------------------------------------------------------------------------------------------------------------------------|
|                                                                                                                                                                                                                                                                                                                                                                    |
| 6. Representation in Existing Surveys:                                                                                                                                                                                                                                                                                                                             |
|                                                                                                                                                                                                                                                                                                                                                                    |
|                                                                                                                                                                                                                                                                                                                                                                    |
| Two-Diving hale considerable dignily and restraight. General Configurations of Associated Reserve A Louisiana Bayon & Congley Frequent Roses A Louisiana Bayon & Congley - Forchography Intory and lower from fire lightened for the fire or give affect of the first or give affect of the feet; many for the fact of the feet; many have out took the feet; many |
|                                                                                                                                                                                                                                                                                                                                                                    |
| 8. Historical Significance A. Period: Futur of the Continty.                                                                                                                                                                                                                                                                                                       |
| B. Specific Dates: The lot was purchased one Completed see 1900 - It is Freeledly out the house was like the property of the purchased if ise 1954, the was form in 1869 and died in 1948                                                                                                                                                                          |
|                                                                                                                                                                                                                                                                                                                                                                    |
| Form HS-3<br>p. 2                                                                                                                                                                                                                                                                                                                                                  |
|                                                                                                                                                                                                                                                                                                                                                                    |

Names:

Snellgrove,

Places:

Marshall County, AL

**Types:** 

Image 15 r07\_08-01-000-0017 <u>Contents</u> <u>Index</u> <u>About</u>

| Forlis 7 Box 8 TARCOG FOLDER 1: Historical Notes & Research Coordinator Verified Document Forms                                                                                                                                                                                                                                                                                                                                                                                                                                                                                                                                                                                                                                                                                                                                                                                                                                                                                                                                                                                                                                                                                                                                                                                                                                                                                                                                                                                                                                                                                                                                                                                                                                                                                                                                                                                                                                                                                                                                                                                                                               |
|-------------------------------------------------------------------------------------------------------------------------------------------------------------------------------------------------------------------------------------------------------------------------------------------------------------------------------------------------------------------------------------------------------------------------------------------------------------------------------------------------------------------------------------------------------------------------------------------------------------------------------------------------------------------------------------------------------------------------------------------------------------------------------------------------------------------------------------------------------------------------------------------------------------------------------------------------------------------------------------------------------------------------------------------------------------------------------------------------------------------------------------------------------------------------------------------------------------------------------------------------------------------------------------------------------------------------------------------------------------------------------------------------------------------------------------------------------------------------------------------------------------------------------------------------------------------------------------------------------------------------------------------------------------------------------------------------------------------------------------------------------------------------------------------------------------------------------------------------------------------------------------------------------------------------------------------------------------------------------------------------------------------------------------------------------------------------------------------------------------------------------|
| D. Statement of Significance: Del Soullarge game to the attent of game of a support of the attent of sanday and a strength of the sanday of the |
| Form HS-3<br>p. 3                                                                                                                                                                                                                                                                                                                                                                                                                                                                                                                                                                                                                                                                                                                                                                                                                                                                                                                                                                                                                                                                                                                                                                                                                                                                                                                                                                                                                                                                                                                                                                                                                                                                                                                                                                                                                                                                                                                                                                                                                                                                                                             |
|                                                                                                                                                                                                                                                                                                                                                                                                                                                                                                                                                                                                                                                                                                                                                                                                                                                                                                                                                                                                                                                                                                                                                                                                                                                                                                                                                                                                                                                                                                                                                                                                                                                                                                                                                                                                                                                                                                                                                                                                                                                                                                                               |

#### Names:

Snellgrove,

#### Places:

Marshall County, AL