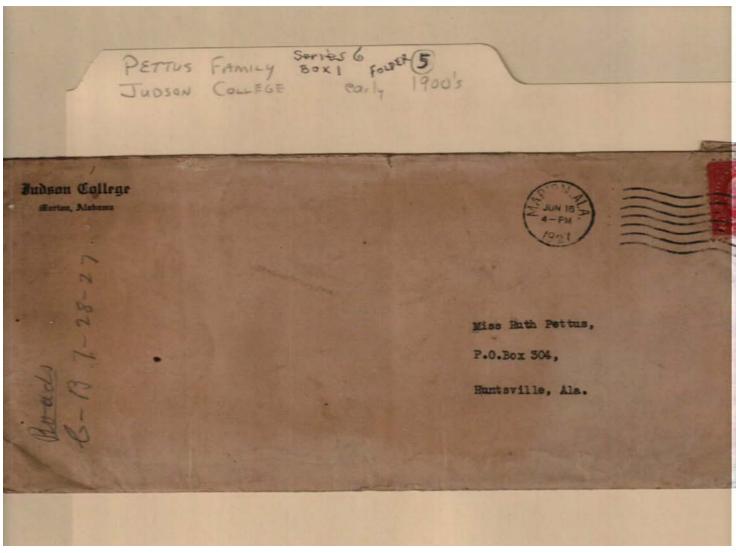

Image 6 r06\_01-05-000-0078 <u>Contents Index About</u>

Names:

Pettus, Ruth, Miss

**Places:** 

Judson College, Marion, AL

**Types:** 

envelope

**Dates:** 

June 16, 1927

Image 7 r06\_01-05-000-0079 <u>Contents</u> <u>Index</u> <u>About</u>

**Topics:** 

1912-1913 report

card

Names:

Patrick, Robert G.

**Places:** 