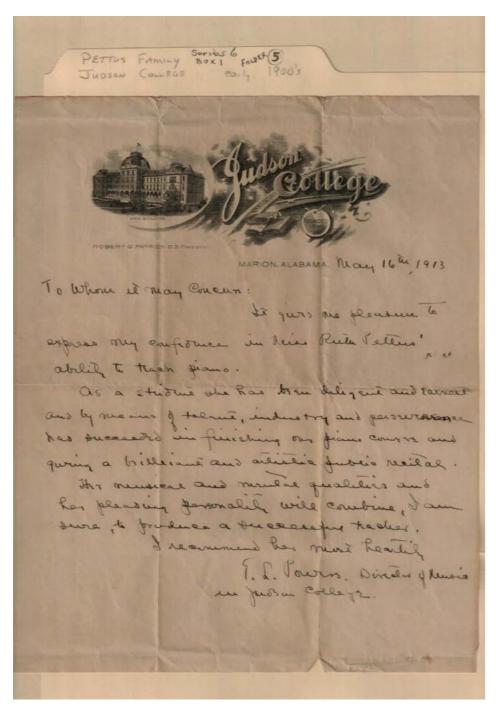

Names:

Pettus, Ruth, Miss

Powers, E. L.

Places:

Judson College, Marion, AL

**Types:** 

letter

**Dates:** 

May 16, 1913