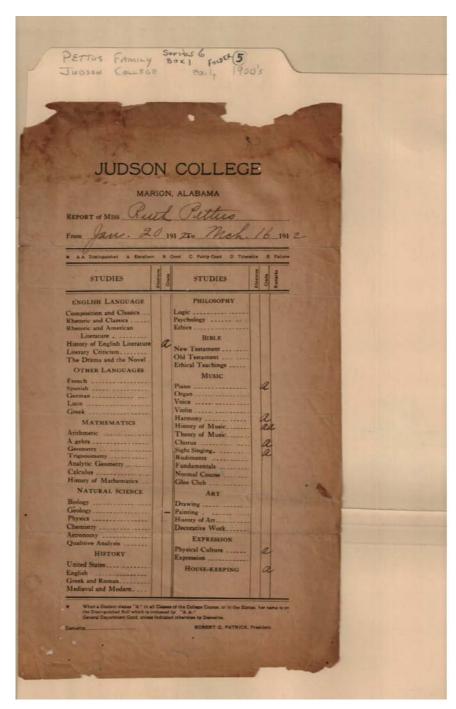

report card

**Dates:** 

1911

Image 9 r06\_01-05-000-0081 <u>Contents</u> <u>Index</u> <u>About</u>

President of college

Names:

Patrick, Robert G.

**Places:** 

Judson College, Marion, AL

**Types:** 

report card

**Dates:** 

1912

Pettus, Ruth

Image 10 r06\_01-05-000-0082 <u>Contents Index About</u>

Music Director