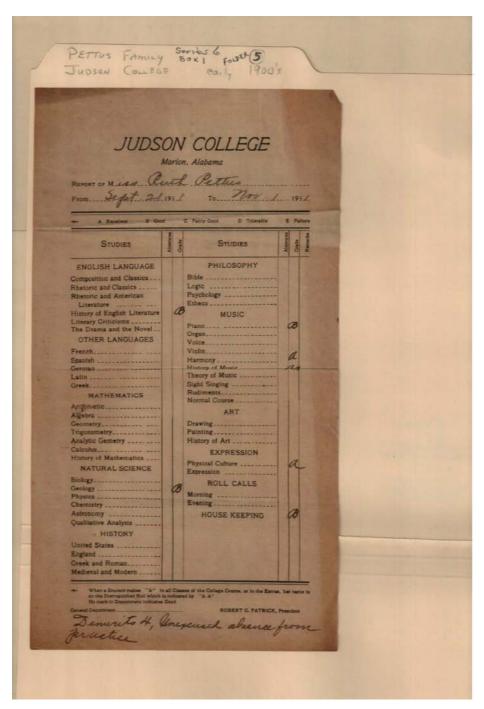

Image 8 r06\_01-05-000-0080 <u>Contents</u> <u>Index</u> <u>About</u>

President of college

Names:

Patrick, Robert G.

Pettus, Ruth

**Places:** 

Judson College, Marion, AL

**Types:** 

report card

**Dates:** 

1911

Image 9 r06\_01-05-000-0081 <u>Contents</u> <u>Index</u> <u>About</u>

President of college

Names:

Patrick, Robert G.

**Places:** 