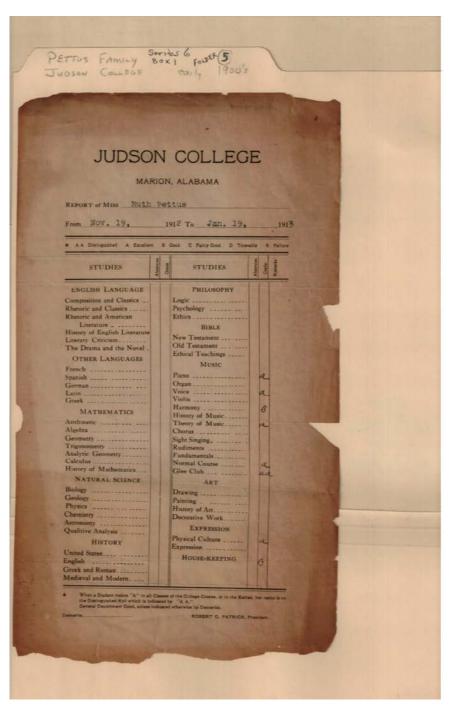

June 16, 1927

Image 7 r06\_01-05-000-0079 <u>Contents</u> <u>Index</u> <u>About</u>

**Topics:** 

1912-1913 report

card

Names:

Patrick, Robert G.

**Places:** 

Huntsville, AL

**Types:** 

report card

**Dates:** 

June 16, 1927

President of college

Pettus, Ruth, Miss

Marion, AL