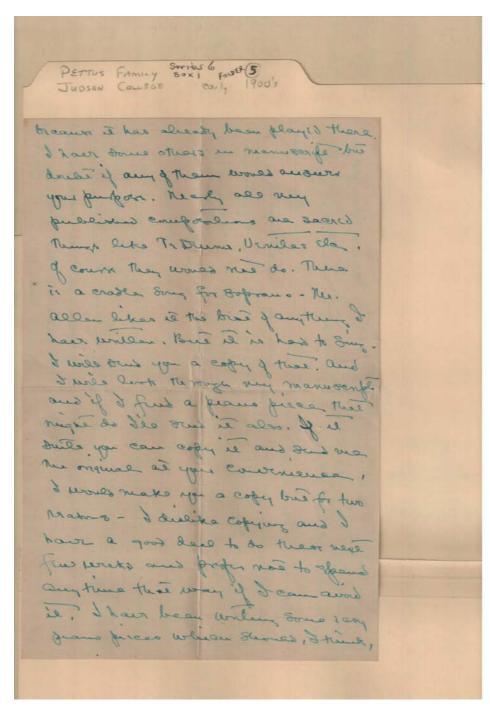

letter

Image 13 r06\_01-05-000-0085 <u>Contents</u> <u>Index</u> <u>About</u>

**Topics:** 

Kappa Delta graduating recital

Names:

Pettus, Miss Scott, May B., Miss

**Places:** 

Judson College, Marion, AL

**Types:** 

card envelope

Dates:

May 4

Image 14 r06\_01-05-000-0086 Contents Index About

Huntsville paper

Names:

, Ruth, Miss

Places:

Marion, AL

**Types:** 

letter

**Dates:** 

April 24

Image 15 r06\_01-05-000-0087 <u>Contents</u> <u>Index</u> <u>About</u>

Names:

, E., Miss

Bowes, Dr.

Cooper, Mrs.

Powers, E. L.

**Places:** 

Atlanta, GA

**Types:** 

letter