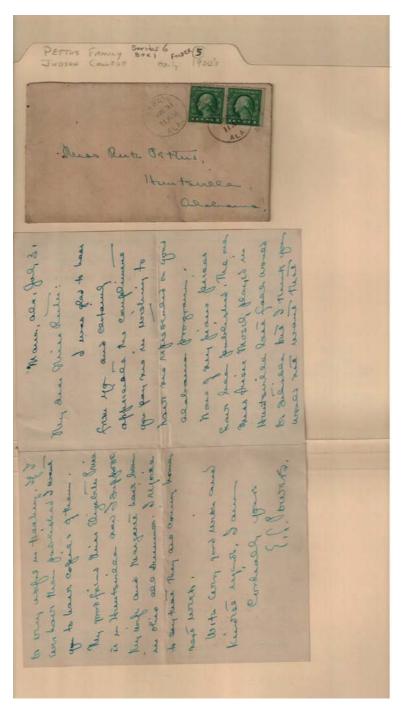

#### Series 6, Box 1, Folder 5 **Frances Cabaniss Roberts Collection: Judson College Miscellaneous, 1912 - 1927**

r06 01-05-000-0083 Image 11 Contents <u>Index</u> **About** 

Names:

, Margaret

, Ruth, Miss

Places:

Huntsville, AL

**Types:** 

envelope

**Dates:** 

July 31

Mosely, Susie, Miss

Pettus, Ruth, Miss

Marion, AL

letter

Powers, E. L.

Price, Elizabeth, Miss

Image 12 r06\_01-05-000-0084 <u>Contents</u> <u>Index</u> <u>About</u>

Names:

Allen, Mrs.

**Types:** 