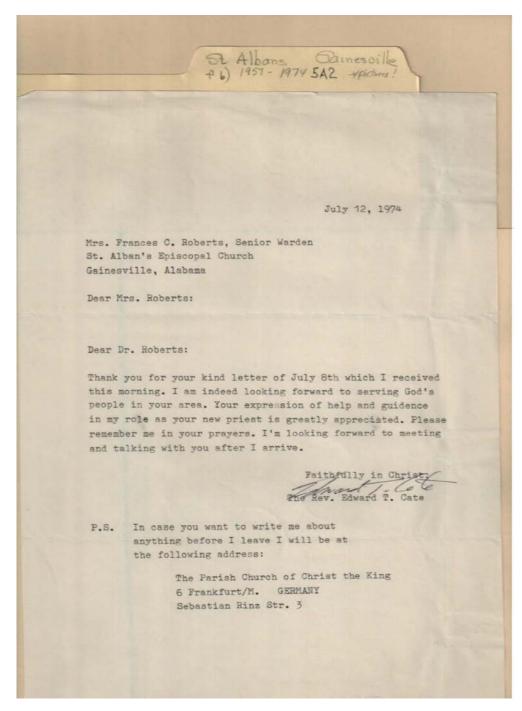

Image 1 r05a02-06-000-0167 <u>Contents</u> <u>Index</u> <u>About</u>

Names:

Kennedy, Lougee, Arthur T.

Places:

Dearborn, MI

**Types:** 

correspondence

**Dates:** 

Mar 01, 1957

Roberts, Frances, Miss

Image 2 r05a02-06-000-0168 <u>Contents</u> <u>Index</u> <u>About</u>

Names:

Fearing, Maria (Slave)

Places:

Birmingham, AL

Types: