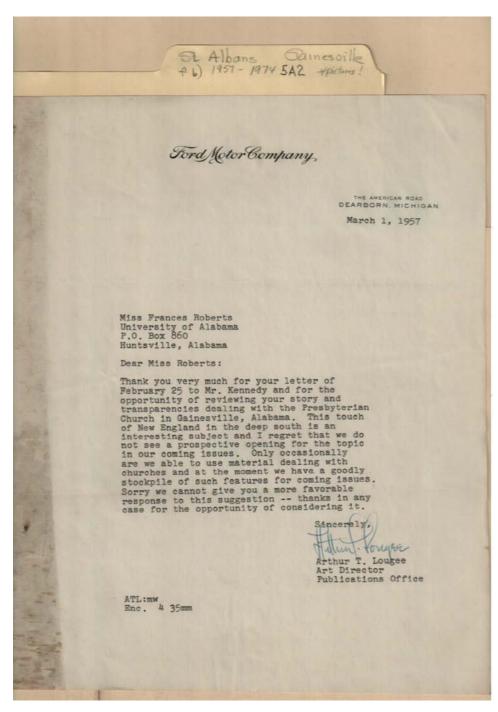

Image 1 r05a02-06-000-0167 <u>Contents</u> <u>Index</u> <u>About</u>

Names:

Kennedy, Lougee, Arthur T.

Places:

Dearborn, MI

**Types:** 

correspondence

**Dates:** 

Mar 01, 1957

Roberts, Frances, Miss

Image 2 r05a02-06-000-0168 <u>Contents</u> <u>Index</u> <u>About</u>

Names:

Fearing, Maria (Slave)

Places:

Birmingham, AL

Types: