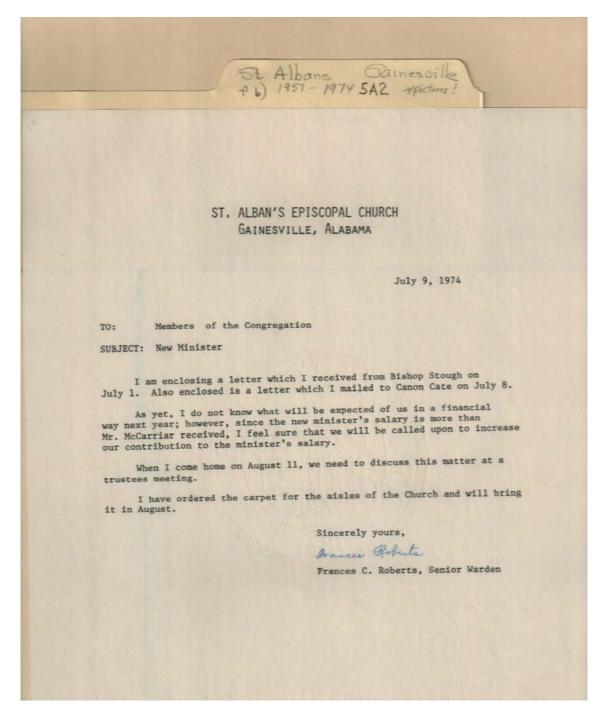

Image 1 r05a02-06-000-0167 <u>Contents</u> <u>Index</u> <u>About</u>

Names:

Kennedy, Lougee, Arthur T.

Places:

Dearborn, MI

**Types:** 

correspondence

**Dates:** 

Mar 01, 1957

Roberts, Frances, Miss

Image 2 r05a02-06-000-0168 <u>Contents</u> <u>Index</u> <u>About</u>

Names:

Fearing, Maria (Slave)

Places:

Birmingham, AL

Types: