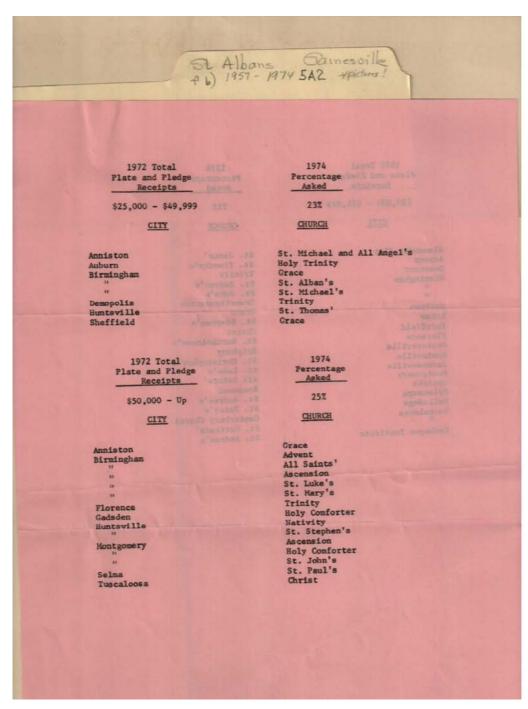

Image 1 r05a02-06-000-0167 <u>Contents</u> <u>Index</u> <u>About</u>

Names:

Kennedy, Lougee, Arthur T.

Places:

Dearborn, MI

**Types:** 

correspondence

**Dates:** 