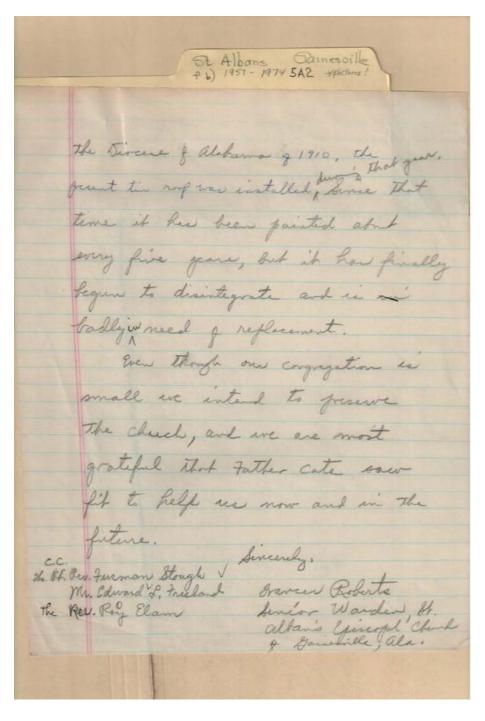

Image 1 r05a02-06-000-0167 <u>Contents</u> <u>Index</u> <u>About</u>

Names:

Kennedy, Lougee, Arthur T.

Places:

Dearborn, MI

**Types:** 

correspondence

**Dates:** 

Mar 01, 1957

Roberts, Frances, Miss

Image 2 r05a02-06-000-0168 <u>Contents</u> <u>Index</u> <u>About</u>

Names:

Fearing, Maria (Slave)

Places:

Birmingham, AL

Types: