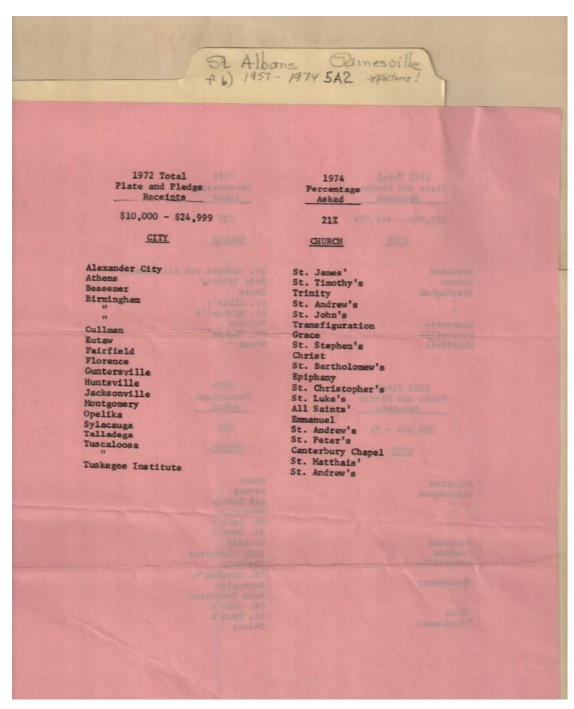

Image 1 r05a02-06-000-0167 <u>Contents</u> <u>Index</u> <u>About</u>

Names:

Kennedy, Lougee, Arthur T.

Places:

Dearborn, MI

**Types:** 

correspondence

**Dates:** 