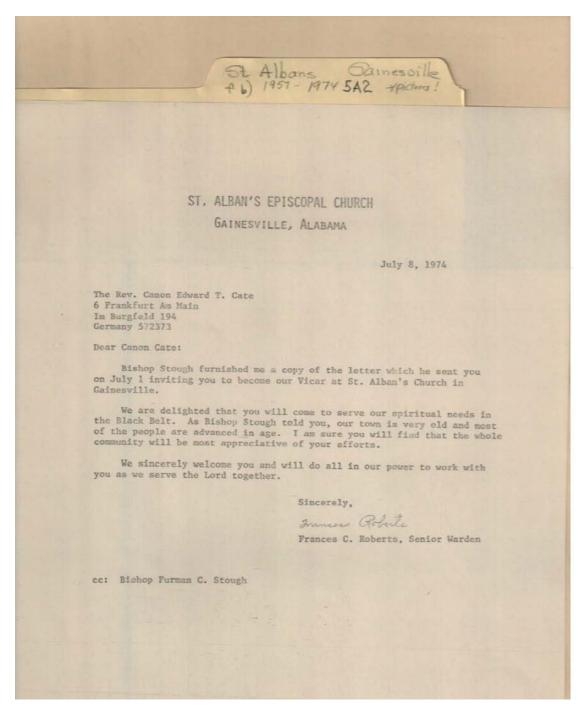

Image 1 r05a02-06-000-0167 <u>Contents</u> <u>Index</u> <u>About</u>

Names:

Kennedy, Lougee, Arthur T.

Places:

Dearborn, MI

**Types:** 

correspondence

**Dates:** 

Mar 01, 1957

Roberts, Frances, Miss

Image 2 r05a02-06-000-0168 <u>Contents</u> <u>Index</u> <u>About</u>

Names:

Fearing, Maria (Slave)

Places:

Birmingham, AL

Types: