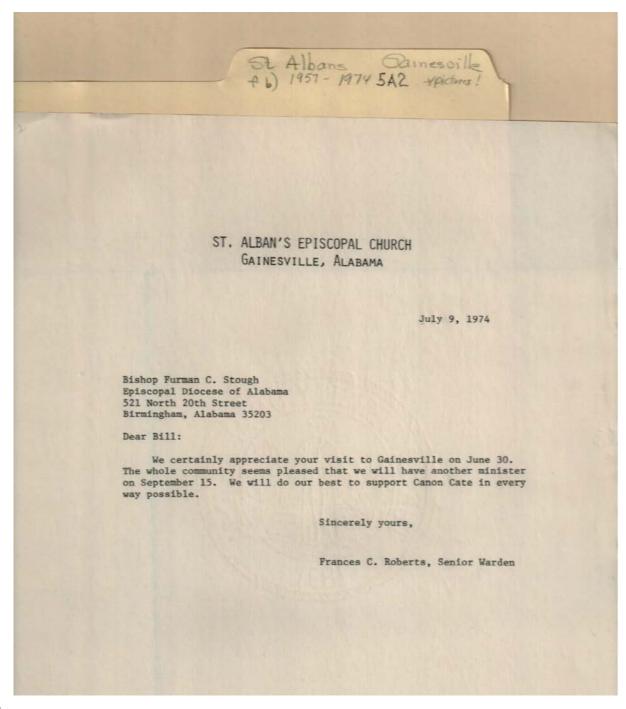

Image 1 r05a02-06-000-0167 <u>Contents</u> <u>Index</u> <u>About</u>

Names:

Kennedy, Lougee, Arthur T.

Places:

Dearborn, MI

**Types:** 

correspondence

**Dates:** 

Mar 01, 1957

Roberts, Frances, Miss

Image 2 r05a02-06-000-0168 <u>Contents</u> <u>Index</u> <u>About</u>

Names:

Fearing, Maria (Slave)

Places:

Birmingham, AL

Types: