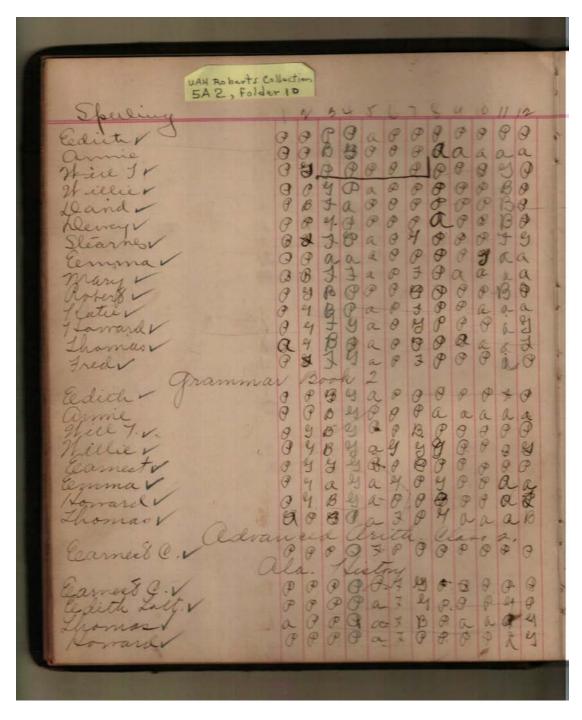

## **Frances Cabaniss Roberts Collection:** Series 5, Subseries A, Box 2, Folder 10 Mary Watson School Roll Book, 1910 Image 3 r05a02-10-000-0023 Con

Contents <u>Index</u> **About** 

## Names:

, Carrie

, Gertrude

## **Types:**

roll book

Harris, Elbert Harris, George Peyton, Sam Vaughn, Louie

Image 4 r05a02-10-000-0024 Contents Index About