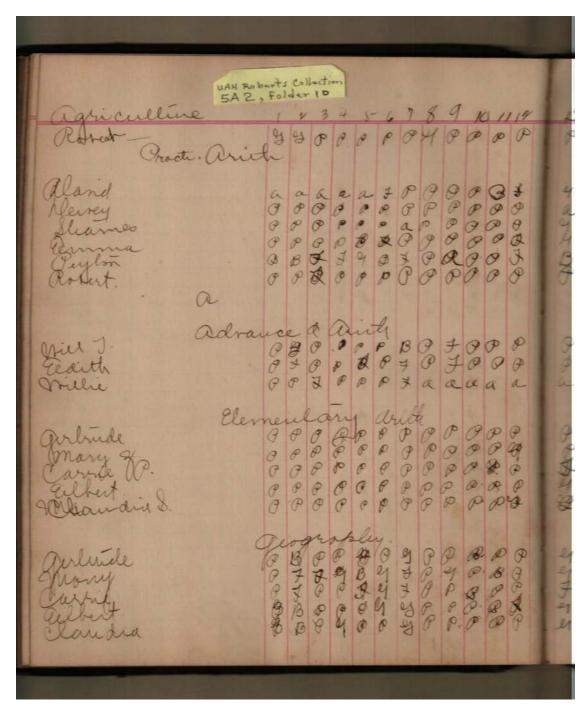

### Names:

, John

, Robert C.

Roberts, Richard H., Mrs.

Watson, Mary

**Places:** 

Burnsville, AL

Gainesville, AL

**Types:** 

roll book

Mary Watson School Roll Book, 1910
Image 5 r05a02-10-000-0025 Contents Index About

Names:

Lang, Fred

Lang, Howard

Love, Thomas

**Types:** 