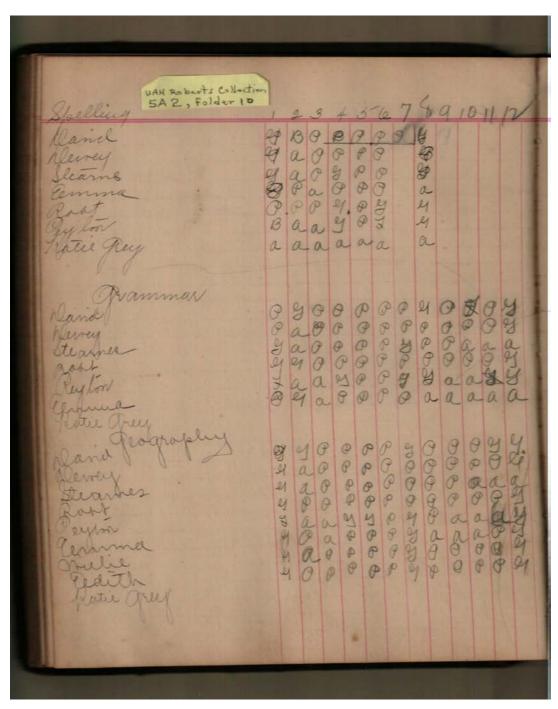

## **Frances Cabaniss Roberts Collection:** Series 5, Subseries A, Box 2, Folder 10 **Mary Watson School Roll Book, 1910** Image 69 r05a02-10-000-0089 <u>Co</u>

Contents <u>Index</u> **About** 

| Beginners Spelling        | 1 23 4 5 6 7 8 9 1011 18                      | 2    |
|---------------------------|-----------------------------------------------|------|
| margnerite                | 0000 40 BM0849 6 88940 0890 8                 |      |
| Kathaleen In              | 90 Q 94 9 9 9 9 9 9 9 9 9 9 9 9 9 9 9 9 9     | 60 0 |
| Kathaleen C.              | 10000000000000000000000000000000000000        |      |
| dorris                    | 36 48 36 4 50 00 00 00 00 00 00 000 000       |      |
| Horrard                   | aa aa yy 08 en 1900 JBB og ay:                |      |
| John J.                   | 90 Le aa 94 9 9 9 9 00 34 3 8 9 9 9 9 9 9     |      |
| Trukye                    | 88 88 aaa 8849 aa 3339 98 98 98               |      |
| Carnet Reading            | 94 08 aaa apr FRaayo 90 90 99 90              | 9    |
| margnerite                | PEAP FOR GOD PP49 PP49 PPP83                  | 4 8  |
| Tuthalen on.              | 00 asto 8000000000000000000000000000000000000 |      |
| Pathaleen R.              | 00 00000000 0000 4040 0000 43                 |      |
| larris                    | 90 90 00 00 00 00 00 00 00 00 00              |      |
| Jamara                    | an un 400049 3489 3904 on aa 183              |      |
| John J.                   | 3 8 QQ a & 000 P p P a & 94 P 8 P 9 9 9 9 9   |      |
| Painkys.                  | 00000000000000000000000000000000000000        | 4.   |
| wil                       | 00899909438                                   | 9    |
| mary unte                 | ~ ~ ~ ~ ~ ~ ~ ~ ~ ~ ~ ~ ~ ~ ~ ~ ~ ~ ~ ~       | . 0  |
| Mathalen M.               | 000 9 0 0 0 0 0 0 0 0 0 0 0 0 0 0 0 0 0       |      |
| Hathalun C.               | 9 4 9 9 9 9 9 9 9 9 9 9 9 9 9 9 9 9 9 9       | 80   |
| Throad                    | Qa 98 9 8 9 8 9 9 Q 9                         | 18   |
| John J.                   | Qa 2 9 0 2 9 0 0 0                            | * O  |
| O entryo.                 | 0 9 9 9 9 9 9 9 9 9 9 9 9 9 9 9 9 9 9 9       | 9    |
|                           |                                               |      |
|                           |                                               | 1000 |
| UAH Roberts<br>5A 2, Fold | shection                                      | 1    |
| 5A2, fold                 | cr 10                                         | 1    |
|                           |                                               |      |