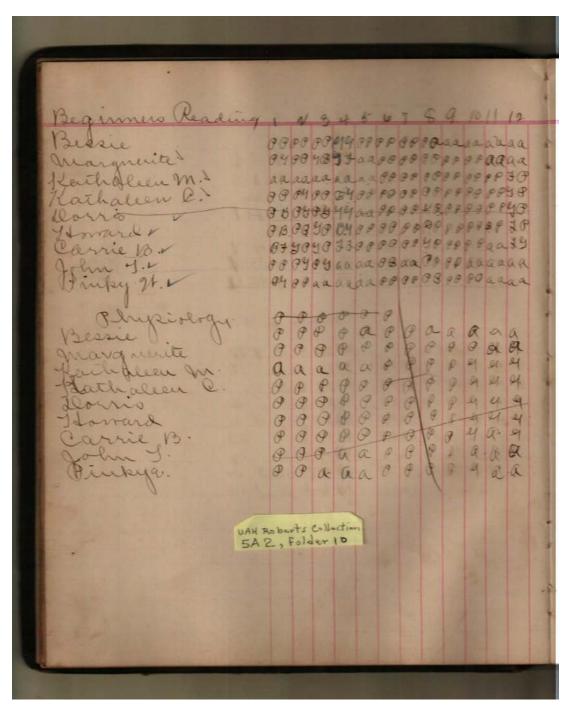

## **Frances Cabaniss Roberts Collection:** Series 5, Subseries A, Box 2, Folder 10 **Mary Watson School Roll Book, 1910** Image 69 r05a02-10-000-0089 <u>Co</u>

Contents <u>Index</u> **About** 

| Beginners Spelling        | 1 23 4 5 6 7 8 9 1011 18                      | 2    |
|---------------------------|-----------------------------------------------|------|
| margnerite                | 0000 40 BM0849 6 88940 0890 8                 |      |
| Kathaleen In              | 90 Q 94 9 9 9 9 9 9 9 9 9 9 9 9 9 9 9 9 9     | 60 0 |
| Kathaleen C.              | 10000000000000000000000000000000000000        |      |
| dorris                    | 36 48 36 4 50 00 00 00 00 00 00 000 000       |      |
| Horrard                   | aa aa yy 08 en 1900 JBB og ay:                |      |
| John J.                   | 90 Le aa 94 9 9 9 9 00 34 3 8 9 9 9 9 9 9     |      |
| Trukye                    | 88 88 aaa 8849 aa 3339 98 98 98               |      |
| Carnet Reading            | 94 08 aaa apr FRaayo 90 90 99 90              | 9    |
| margnerite                | PEAP FOR GOD PP49 PP49 PPP83                  | 4 8  |
| Tuthalen on.              | 00 asto 8000000000000000000000000000000000000 |      |
| Pathaleen R.              | 00 00000000 0000 4040 0000 43                 |      |
| larris                    | 90 90 00 00 00 00 00 00 00 00 00              |      |
| Jamara                    | an un 400049 3489 3904 on aa 183              |      |
| John J.                   | 3 8 QQ a & 000 P p P a & 94 P 8 P 9 9 9 9 9   |      |
| Painkys.                  | 00000000000000000000000000000000000000        | 4.   |
| wil                       | 00899909438                                   | 9    |
| mary unte                 | ~ ~ ~ ~ ~ ~ ~ ~ ~ ~ ~ ~ ~ ~ ~ ~ ~ ~ ~ ~       | . 0  |
| Mathalen M.               | 000 9 0 0 0 0 0 0 0 0 0 0 0 0 0 0 0 0 0       |      |
| Hathalun C.               | 9 4 9 9 9 9 9 9 9 9 9 9 9 9 9 9 9 9 9 9       | 80   |
| Throad                    | Qa 98 9 8 9 8 9 9 Q 9                         | 18   |
| John J.                   | Qa 2 9 0 2 9 0 0 0                            | * O  |
| O entryo.                 | 0 9 9 9 9 9 9 9 9 9 9 9 9 9 9 9 9 9 9 9       | 9    |
|                           |                                               |      |
|                           |                                               | 1000 |
| UAH Roberts<br>5A 2, Fold | shection                                      | 1    |
| 5A2, fold                 | cr 10                                         | 1    |
|                           |                                               |      |