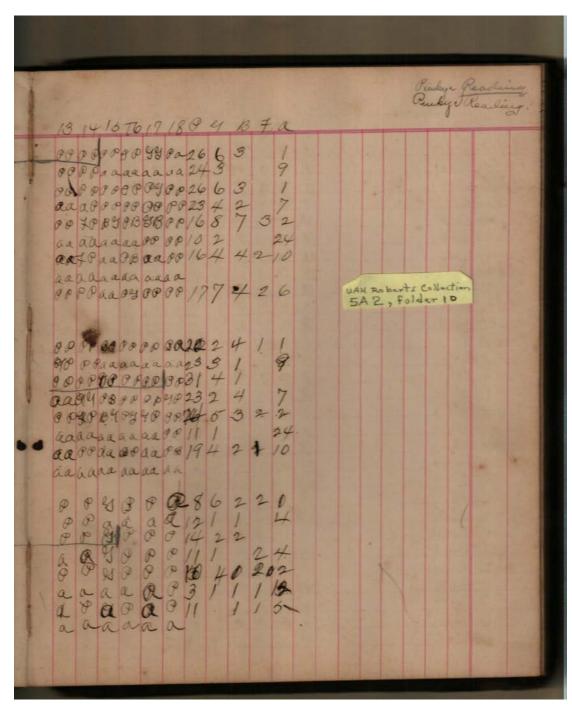

## **Frances Cabaniss Roberts Collection:** Series 5, Subseries A, Box 2, Folder 10 Mary Watson School Roll Book, 1910 Image 70 r05a02-10-000-0090 <u>Co</u>

Contents <u>Index</u> **About** 

|    | Cornert's oppling                                                |      |
|----|------------------------------------------------------------------|------|
| 12 | 13 14 16/16/17/16/92004B Xa                                      |      |
| 8  | 203000010000000023 9 4 1 4                                       |      |
| 8  | 0030 pa a a po 0, b p p 0031216                                  |      |
| 9  | ayee 8004 8004 3000 28 9 3                                       |      |
| 9  | 984040 16 3BOUDPEN // 12 45-8                                    |      |
| 9  | : 00 CO 00 CO CO 00 00 1 4 1 14                                  |      |
| 8  | 30 40 44 aa 90 8 B py 00 18 6 4 4 8 10 24 4 8 10 24 4 9 11 2 3 8 |      |
| 0  | 38 RY 14 TO 29 18 18 18 18 18 18 18 18 18 18 18 18 18            |      |
|    |                                                                  |      |
| 3  | 88 24 B8 aalaa 8 09 040 28 5 1 1 5                               |      |
| 3  | 0090.0000000000094 16                                            |      |
| X  | 98888 6888 8888 4 3 1 3                                          |      |
| 当  | 648 5 5 5 6 6 6 6 6 6 6 6 6 6 6 6 6 6 6 6                        |      |
| 60 | 24 20 08 21 44 1 2 4 2 2 2 2 2 144                               |      |
| 龙  | 94 90 00 as ha a a a a a 22 2 149 99 90 00 as p 20 8 1 3 8       |      |
|    | 0 2 1 1 4 2 0                                                    |      |
| 8  | 0 4 1 2 0 0 0 0 0 0 0 0 0 0 0 0 0 0 0 0 0 0                      |      |
| 9  | 0 0 0 0 0 0 0 0 0 0 0 0 0 0 0 0 0 0 0                            |      |
| 0  | 8 3 9 9 9 9 10 4 5 1<br>8 3 9 9 9 9 17 2<br>8 3 9 3 9 11 1 4 4   |      |
| 9  | 1 8 7 9 x x 9 5 011 2 4 4 4                                      |      |
| 0  | 0 9 0 8 A 1 N ( C 1/ 2 ' 7                                       |      |
| 9  | 00.00.80.09121214                                                |      |
|    |                                                                  |      |
|    | uAH Roberts Collection                                           | 100  |
|    | 5A2, Folder 10                                                   | 1000 |
|    |                                                                  | 34   |
|    |                                                                  |      |