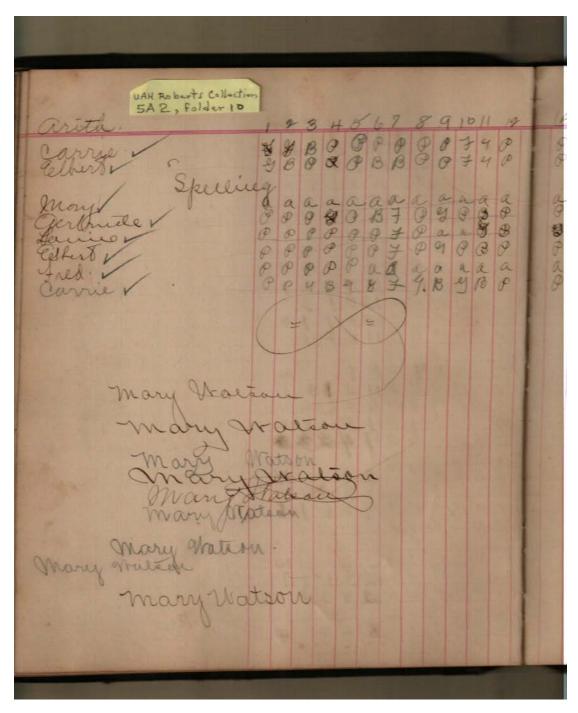

**Types:** 

roll book

Mary Watson School Roll Book, 1910
Image 5 r05a02-10-000-0025 Contents Index About

Names:

Lang, Fred

Lang, Howard

Love, Thomas

**Types:** 

roll book

Mary Watson School Roll Book, 1910
Image 6 r05a02-10-000-0026 Contents Index About

**Types:** 

finances

**Dates:** 

April 19, 1898

Image 7 r05a02-10-000-0027 <u>Contents</u> <u>Index</u> <u>About</u>