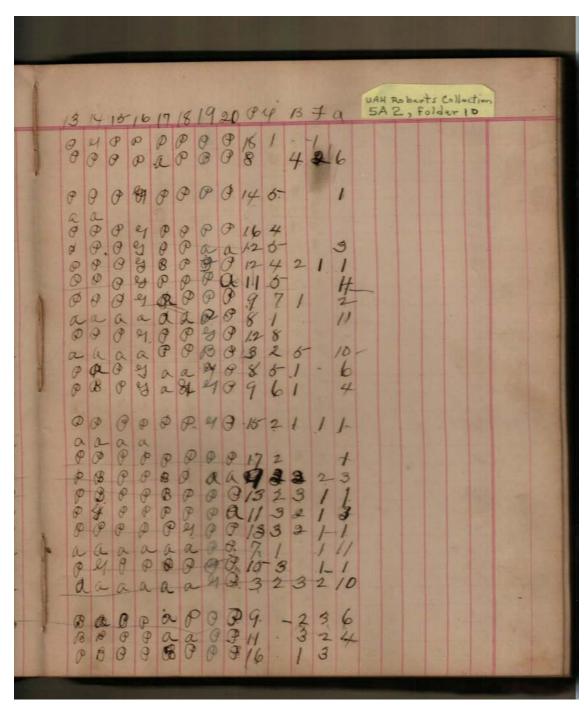

**Types:** 

roll book

Mary Watson School Roll Book, 1910
Image 5 r05a02-10-000-0025 Contents Index About

Names:

Lang, Fred

Lang, Howard

Love, Thomas

**Types:** 

roll book

Mary Watson School Roll Book, 1910
Image 6 r05a02-10-000-0026 Contents Index About

**Types:** 

finances

**Dates:** 

April 19, 1898

Image 7 r05a02-10-000-0027 <u>Contents</u> <u>Index</u> <u>About</u>