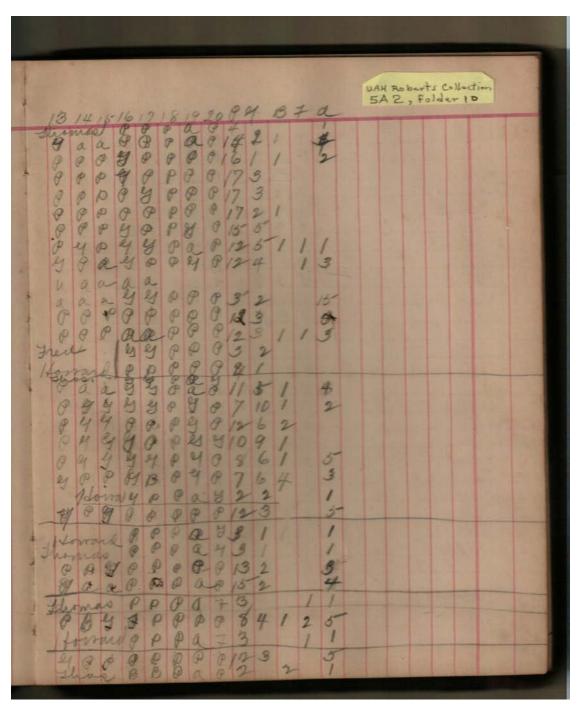

### Names:

, John

, Robert C.

Roberts, Richard H., Mrs.

Watson, Mary

**Places:** 

Burnsville, AL

Gainesville, AL

**Types:** 

roll book

Mary Watson School Roll Book, 1910
Image 5 r05a02-10-000-0025 Contents Index About

Names:

Lang, Fred

Lang, Howard

Love, Thomas

**Types:** 