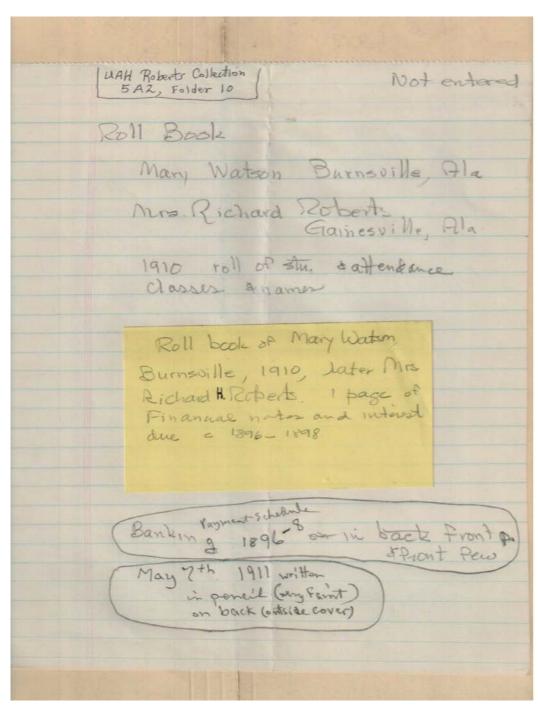

Image 1 r05a02-10-000-0021 <u>Contents</u> <u>Index</u> <u>About</u>

Names:

Roberts, Richard H.,

Mrs.

Roll Book Watson, Mary

Places:

Burnsville, AL

Gainesville, AL

Types:

roll book

Contents <u>Index</u> **About** 

Names:

Roll Book

**Types:** 

roll book

## **Frances Cabaniss Roberts Collection:** Series 5, Subseries A, Box 2, Folder 10 Mary Watson School Roll Book, 1910 Image 3 r05a02-10-000-0023 Con

Contents <u>Index</u> **About** 