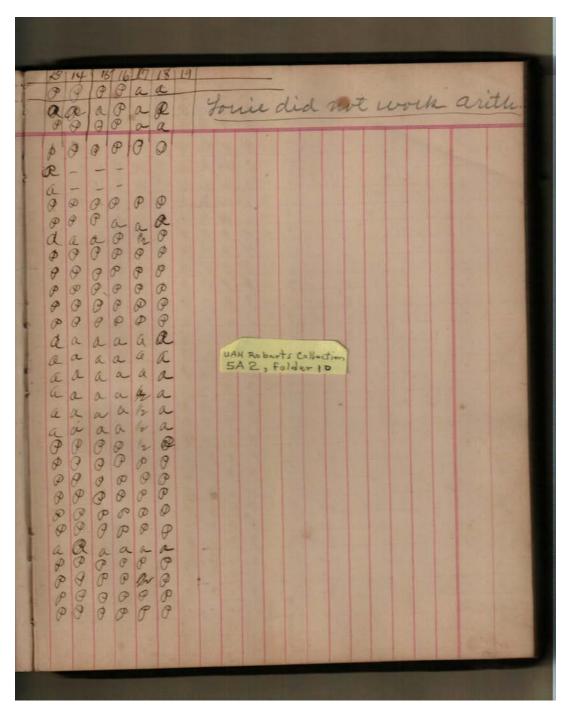

### Names:

, John

, Robert C.

Roberts, Richard H., Mrs.

Watson, Mary

**Places:** 

Burnsville, AL

Gainesville, AL

**Types:** 

roll book

Mary Watson School Roll Book, 1910
Image 5 r05a02-10-000-0025 Contents Index About

Names:

Lang, Fred

Lang, Howard

Love, Thomas

**Types:** 

roll book

Mary Watson School Roll Book, 1910
Image 6 r05a02-10-000-0026 Contents Index About

**Types:** 

finances

**Dates:** 

April 19, 1898

Image 7 r05a02-10-000-0027 <u>Contents</u> <u>Index</u> <u>About</u>