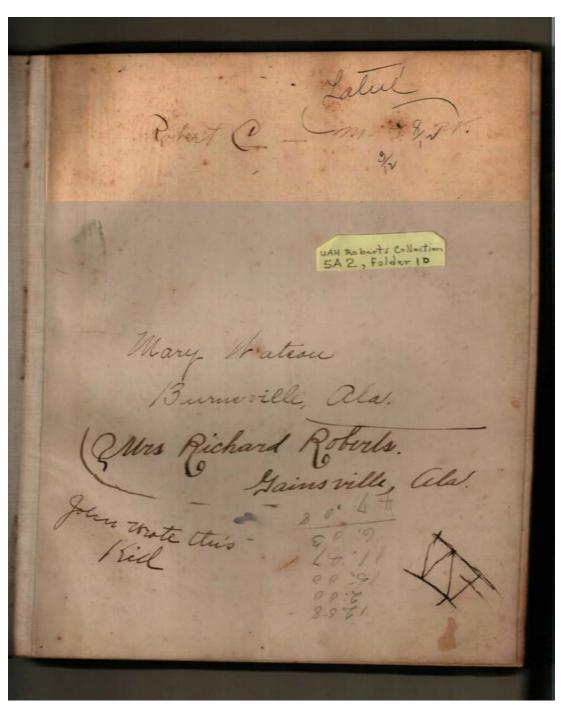

### Names:

, John

, Robert C.

Roberts, Richard H., Mrs.

Watson, Mary

**Places:** 

Burnsville, AL

Gainesville, AL

**Types:** 

roll book

Mary Watson School Roll Book, 1910
Image 5 r05a02-10-000-0025 Contents Index About

Names:

Lang, Fred

Lang, Howard

Love, Thomas

**Types:** 