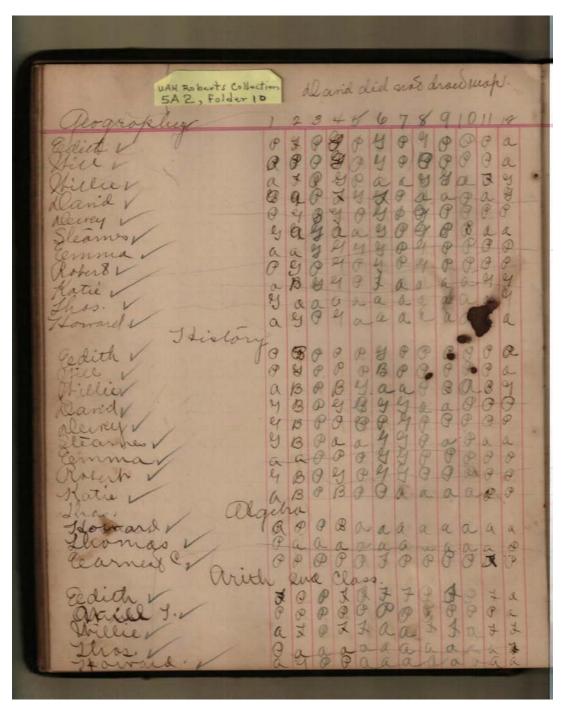

## **Frances Cabaniss Roberts Collection:** Series 5, Subseries A, Box 2, Folder 10 Mary Watson School Roll Book, 1910 Image 3 r05a02-10-000-0023 Con

Contents <u>Index</u> **About** 

## Names:

, Carrie

, Gertrude

## **Types:**

roll book

Harris, Elbert Harris, George Peyton, Sam Vaughn, Louie

Image 4 r05a02-10-000-0024 Contents Index About