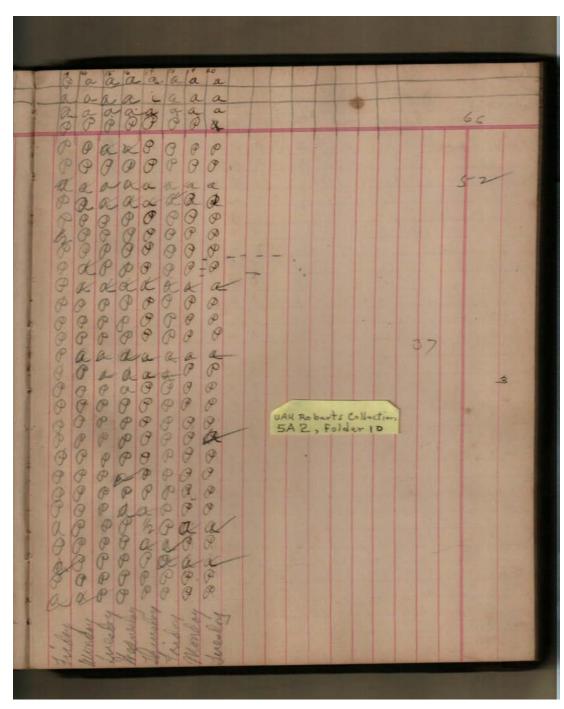

## **Frances Cabaniss Roberts Collection:** Series 5, Subseries A, Box 2, Folder 10 Mary Watson School Roll Book, 1910 Image 3 r05a02-10-000-0023 Con

Contents <u>Index</u> **About** 

## Names:

, Carrie

, Gertrude

## **Types:**

roll book

Harris, Elbert Harris, George Peyton, Sam Vaughn, Louie

Image 4 r05a02-10-000-0024 Contents Index About