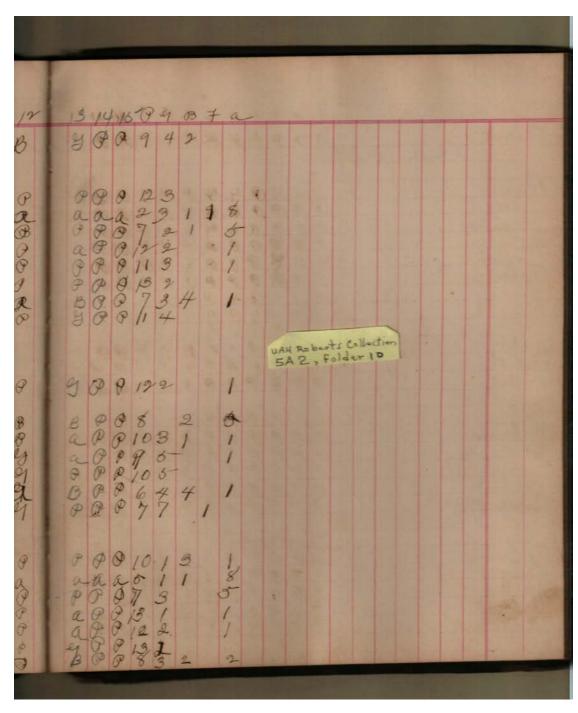

## **Frances Cabaniss Roberts Collection:** Series 5, Subseries A, Box 2, Folder 10 Mary Watson School Roll Book, 1910 Image 3 r05a02-10-000-0023 Con

Contents <u>Index</u> **About** 

## Names:

, Carrie

, Gertrude

## **Types:**

roll book

Harris, Elbert Harris, George Peyton, Sam Vaughn, Louie

Image 4 r05a02-10-000-0024 Contents Index About