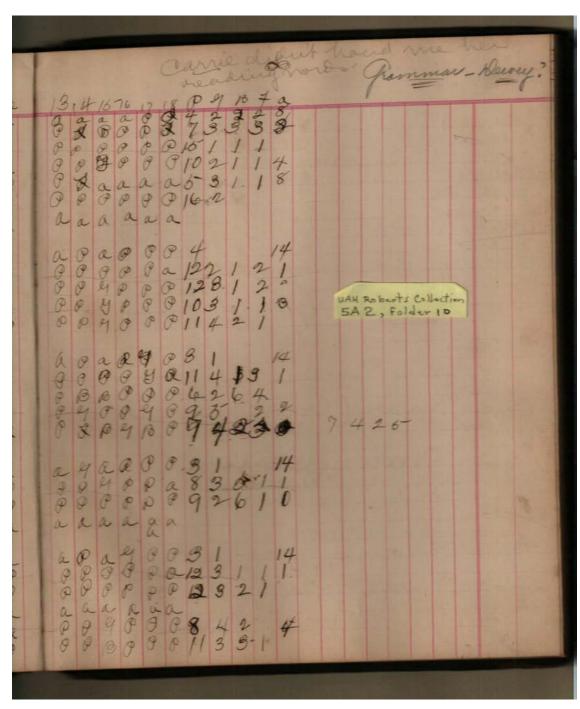

### Names:

, John

, Robert C.

Roberts, Richard H., Mrs.

Watson, Mary

**Places:** 

Burnsville, AL

Gainesville, AL

**Types:** 

roll book

Mary Watson School Roll Book, 1910
Image 5 r05a02-10-000-0025 Contents Index About

Names:

Lang, Fred

Lang, Howard

Love, Thomas

**Types:** 