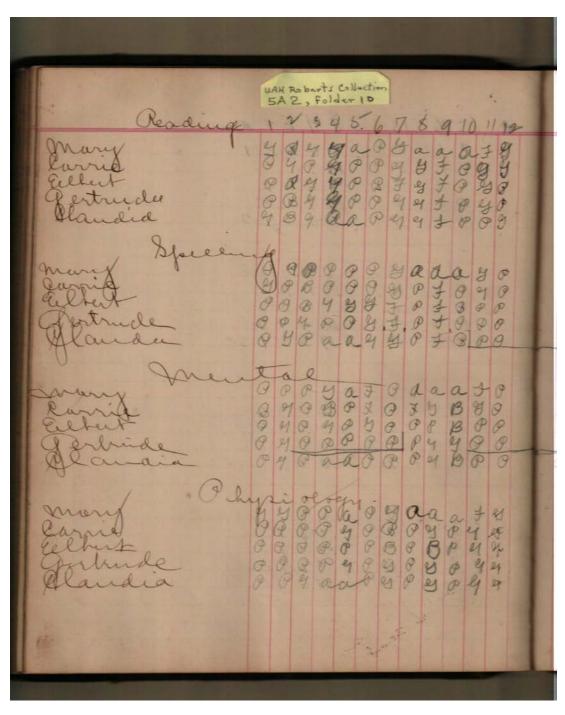

## **Frances Cabaniss Roberts Collection:** Series 5, Subseries A, Box 2, Folder 10 Mary Watson School Roll Book, 1910 Image 3 r05a02-10-000-0023 Con

Contents <u>Index</u> **About** 

## Names:

, Carrie

, Gertrude

## **Types:**

roll book

Harris, Elbert Harris, George Peyton, Sam Vaughn, Louie

Image 4 r05a02-10-000-0024 Contents Index About