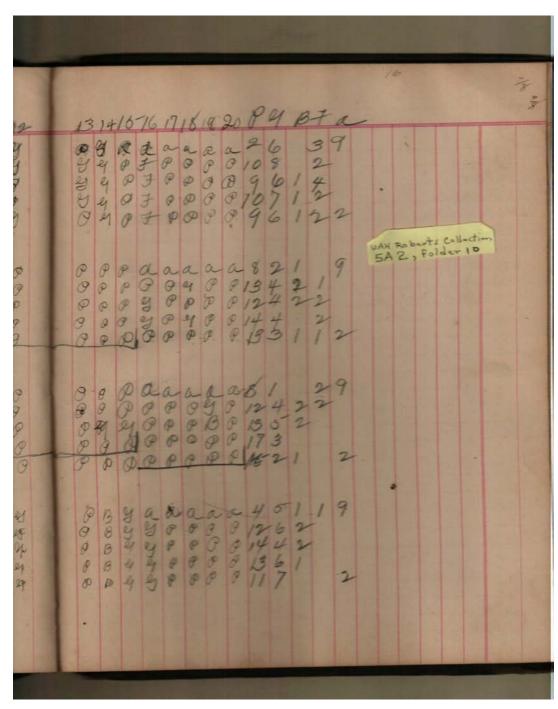

### Names:

, John

, Robert C.

Roberts, Richard H., Mrs.

Watson, Mary

**Places:** 

Burnsville, AL

Gainesville, AL

**Types:** 

roll book

Mary Watson School Roll Book, 1910
Image 5 r05a02-10-000-0025 Contents Index About

Names:

Lang, Fred

Lang, Howard

Love, Thomas

**Types:** 