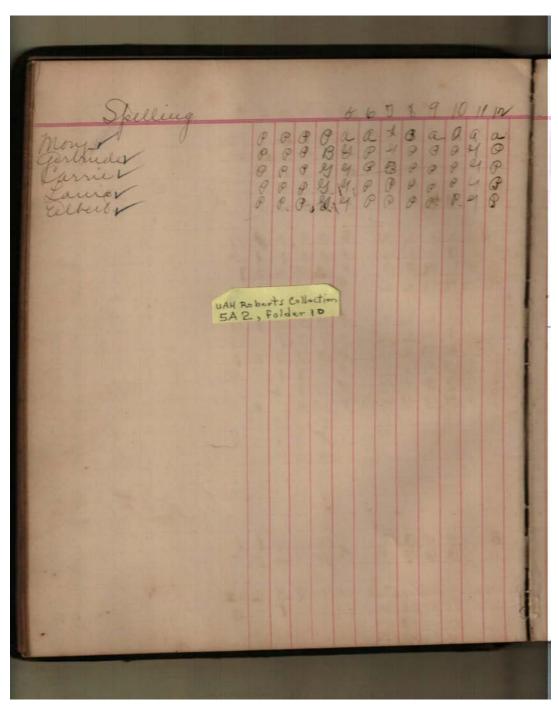

## **Frances Cabaniss Roberts Collection:** Series 5, Subseries A, Box 2, Folder 10 Mary Watson School Roll Book, 1910 Image 3 r05a02-10-000-0023 Con

Contents <u>Index</u> **About** 

## Names:

, Carrie

, Gertrude

## **Types:**

roll book

Harris, Elbert Harris, George Peyton, Sam Vaughn, Louie

Image 4 r05a02-10-000-0024 Contents Index About