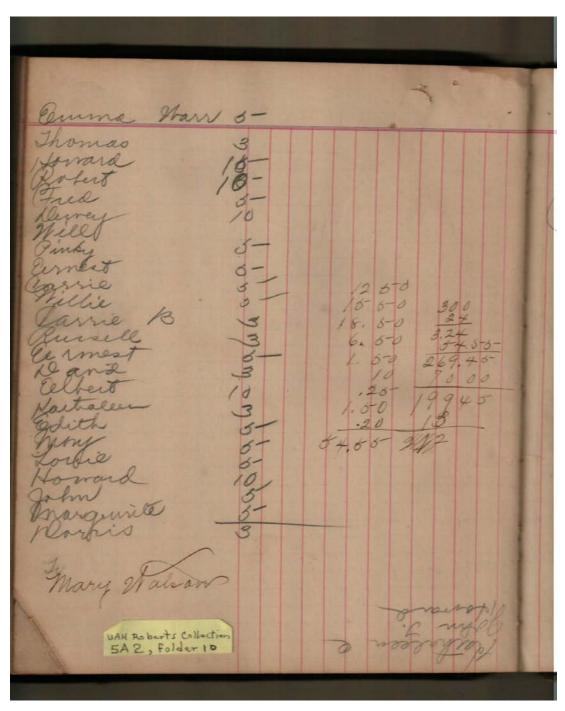

### Frances Cabaniss Roberts Collection: Series 5, Subseries A, Box 2, Folder 10 Mary Watson School Roll Book, 1910

Mary Watson School Roll Book, 1910
Image 147 r05a02-10-000-0168 Contents Index About

Names:

Warr, Emma

Watson, Mary

**Types:** 