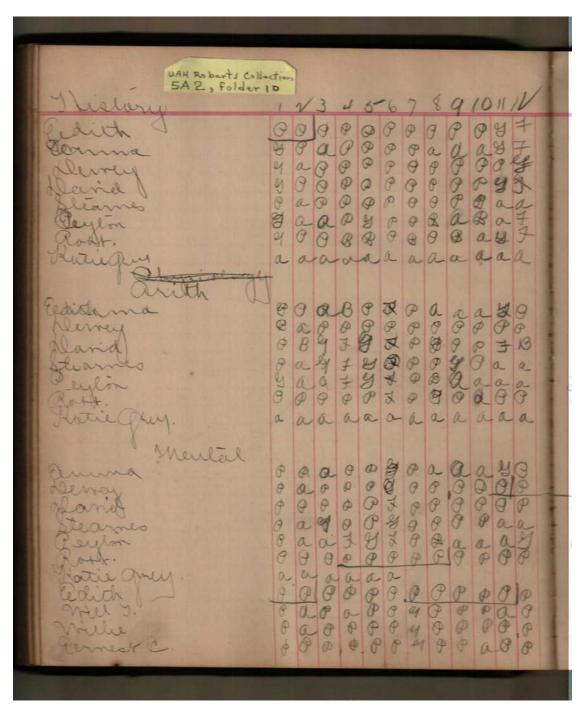

### **Types:**

Mary Watson School Roll Book, 1910
Image 117 r05a02-10-000-0138 Contents Index About

| Reading                                                   | 1      | 9          | - 3  | 3 =  | + 6   | 5-6  | 7   | 8    | 9   | 11  | 0 11 | 12   | 1 |        |
|-----------------------------------------------------------|--------|------------|------|------|-------|------|-----|------|-----|-----|------|------|---|--------|
| Claudia<br>Carrie<br>Mary<br>Gutrifele<br>Gelfert.        | ga     | a          | - O  | 0    | o a   | 9    | 00  | 0    | 8   | 0   | 0    |      | - |        |
| Grammar<br>Classic<br>Mary<br>Gertride                    | Q<br>P | Q a a o a  | das  | aa   | aaa   | Be a | Pap | aaa  | 9   | alp | 0 20 | Qua  | - |        |
| clanda gergraph<br>Carrie<br>many<br>gertrisde            | a      | a a a a    | a    | a    | 20    | 0    | 0   | a    | a   | a   | 包    | 9    |   | 0.0000 |
| Clandia Ohysi<br>Carrie<br>Carrie<br>Carriede<br>Calbert. | a a a  | ay a a a a | 9000 | 6 40 | we or | 000  | Pap | daap | aag | aag | 4 al | M 24 |   | 00000  |