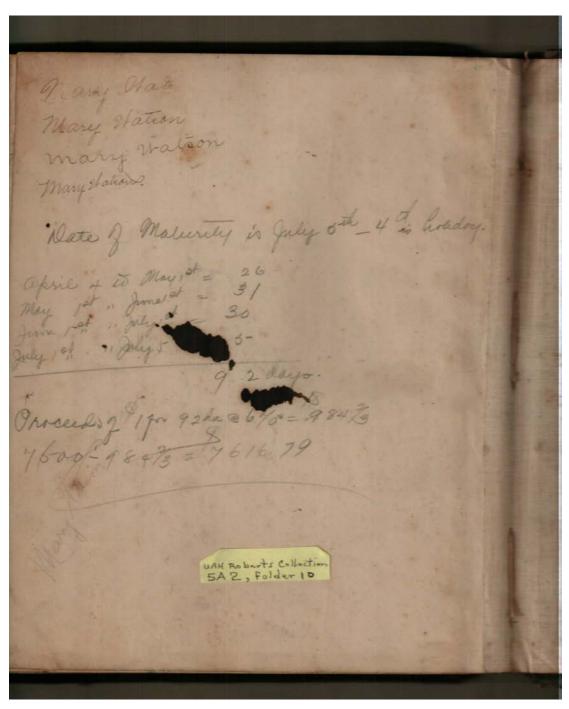

Image 1 r05a02-10-000-0021 <u>Contents</u> <u>Index</u> <u>About</u>

Names:

Roberts, Richard H.,

Mrs.

Roll Book Watson, Mary

Places:

Burnsville, AL

Gainesville, AL

Types:

roll book

Contents <u>Index</u> **About** 

Names:

Roll Book

**Types:** 

roll book