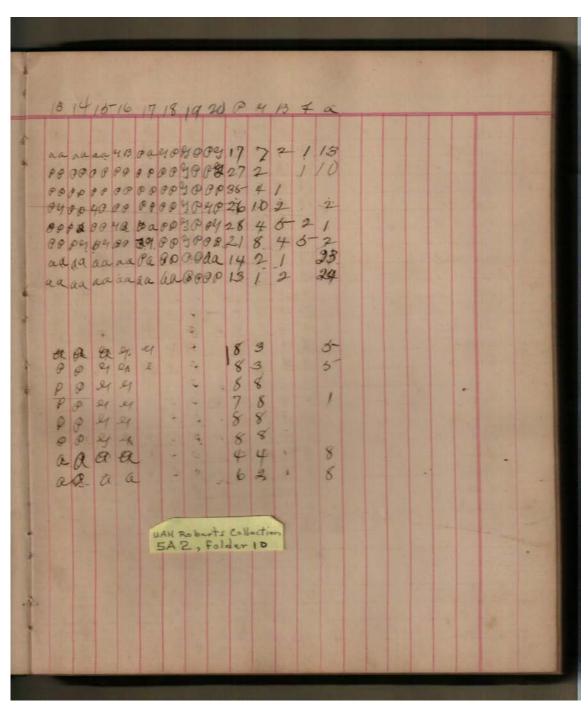

## **Frances Cabaniss Roberts Collection:** Series 5, Subseries A, Box 2, Folder 10 Mary Watson School Roll Book, 1910 Image 70 r05a02-10-000-0090 <u>Co</u>

Contents <u>Index</u> **About** 

|    | Cornert's oppling                                                |      |
|----|------------------------------------------------------------------|------|
| 12 | 13 14 16/16/17/16/92004B Xa                                      |      |
| 8  | 203000010000000023 9 4 1 4                                       |      |
| 8  | 0030 pa a a po 0, b p p 0031216                                  |      |
| 9  | ayee 8004 8004 3000 28 9 3                                       |      |
| 9  | 984040 16 3BOUDPEN // 12 45-8                                    |      |
| 9  | : 00 CO 00 CO CO 00 00 1 4 1 14                                  |      |
| 8  | 30 40 44 aa 90 8 B py 00 18 6 4 4 8 10 24 4 8 10 24 4 9 11 2 3 8 |      |
| 0  | 38 RY 14 TO 29 18 18 18 18 18 18 18 18 18 18 18 18 18            |      |
|    |                                                                  |      |
| 3  | 88 24 B8 aalaa 8 09 040 28 5 1 1 5                               |      |
| 3  | 0090.0000000000094 16                                            |      |
| X  | 98888 6888 8888 4 3 1 3                                          |      |
| 当  | 648 5 5 5 6 6 6 6 6 6 6 6 6 6 6 6 6 6 6 6                        |      |
| 60 | 24 20 08 21 44 1 2 4 2 2 2 2 2 144                               |      |
| 龙  | 94 90 00 as ha a a a a a 22 2 149 99 90 00 as p 20 8 1 3 8       |      |
|    | 0 2 1 1 4 2 0                                                    |      |
| 8  | 0 4 1 2 0 0 0 0 0 0 0 0 0 0 0 0 0 0 0 0 0 0                      |      |
| 9  | 0 0 0 0 0 0 0 0 0 0 0 0 0 0 0 0 0 0 0                            |      |
| 0  | 8 3 9 9 9 9 10 4 5 1<br>8 3 9 9 9 9 17 2<br>8 3 9 3 9 11 1 4 4   |      |
| 9  | 1 8 7 9 x x 9 5 011 2 4 4 4                                      |      |
| 0  | 0 9 0 8 A 1 N ( C 1/ 2 ' 7                                       |      |
| 9  | 00.00.80.09121214                                                |      |
|    |                                                                  |      |
|    | uAH Roberts Collection                                           | 100  |
|    | 5A2, Folder 10                                                   | 1000 |
|    |                                                                  | 34   |
|    |                                                                  |      |