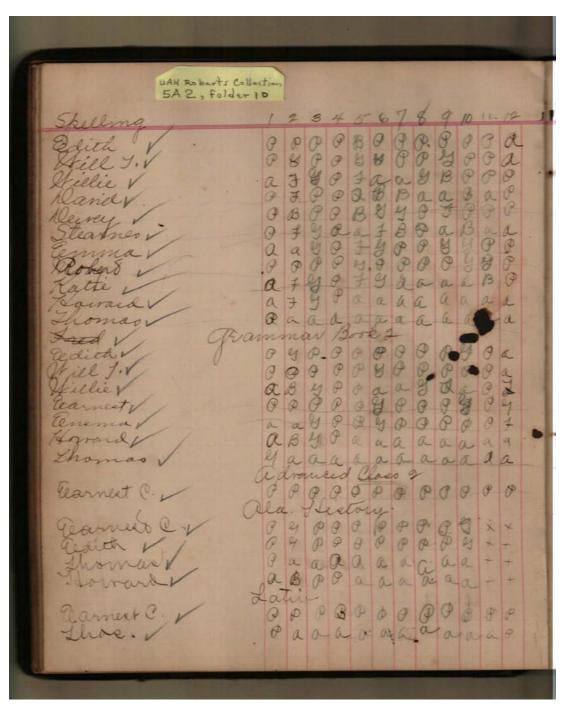

### **Types:**

Mary Watson School Roll Book, 1910
Image 117 r05a02-10-000-0138 Contents Index About

| Reading                                                   | 1      | 9          | - 3  | 3 =  | + 6   | 5-6  | 7   | 8    | 9   | 11  | 0 11 | 12   | 1 |        |
|-----------------------------------------------------------|--------|------------|------|------|-------|------|-----|------|-----|-----|------|------|---|--------|
| Claudia<br>Carrie<br>Mary<br>Gutrifele<br>Gelfert.        | ga     | a          | - O  | 0    | o a   | 9    | 00  | 0    | 8   | 0   | 0    |      | - |        |
| Grammar<br>Classic<br>Mary<br>Gertride                    | Q<br>P | Q a a o a  | das  | aa   | aaa   | Be a | Pap | aaa  | 9   | alp | 0 20 | Qua  | - |        |
| clanda gergraph<br>Carrie<br>many<br>gertrisde            | a      | a a a a    | a    | a    | 20    | 0    | 0   | a    | a   | a   | 包    | 9    |   | 0.0000 |
| Clandia Ohysi<br>Carrie<br>Carrie<br>Carriede<br>Calbert. | a a a  | ay a a a a | 9000 | 6 40 | we or | 000  | Pap | daap | aag | aag | 4 al | M 24 |   | 00000  |