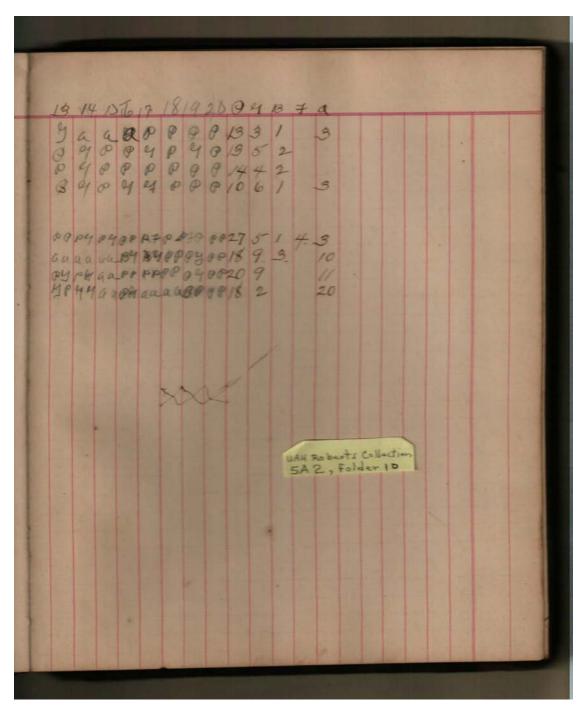

## **Frances Cabaniss Roberts Collection:** Series 5, Subseries A, Box 2, Folder 10 Mary Watson School Roll Book, 1910 Image 70 r05a02-10-000-0090 <u>Co</u>

Contents <u>Index</u> **About** 

|    | Cornert's oppling                                                |      |
|----|------------------------------------------------------------------|------|
| 12 | 13 14 16/16/17/16/92004B Xa                                      |      |
| 8  | 203000010000000023 9 4 1 4                                       |      |
| 8  | 0030 pa a a po 0, b p p 0031216                                  |      |
| 9  | ayee 8004 8004 3000 28 9 3                                       |      |
| 9  | 984040 16 3BOUDPEN // 12 45-8                                    |      |
| 9  | : 00 CO 00 CO CO 00 00 1 4 1 14                                  |      |
| 8  | 30 40 44 aa 90 8 B py 00 18 6 4 4 8 10 24 4 8 10 24 4 9 11 2 3 8 |      |
| 0  | 38 RY 14 TO 29 18 18 18 18 18 18 18 18 18 18 18 18 18            |      |
|    |                                                                  |      |
| 3  | 88 24 B8 aalaa 8 09 040 28 5 1 1 5                               |      |
| 3  | 0090.0000000000094 16                                            |      |
| X  | 98888 6888 8888 4 3 1 3                                          |      |
| 当  | 648 5 5 5 6 6 6 6 6 6 6 6 6 6 6 6 6 6 6 6                        |      |
| 60 | 24 20 08 21 44 1 2 4 2 2 2 2 2 144                               |      |
| 龙  | 94 90 00 as ha a a a a a 22 2 149 99 90 00 as p 20 8 1 3 8       |      |
|    | 0 2 1 1 4 2 0                                                    |      |
| 8  | 0 4 1 2 0 0 0 0 0 0 0 0 0 0 0 0 0 0 0 0 0 0                      |      |
| 9  | 0 0 0 0 0 0 0 0 0 0 0 0 0 0 0 0 0 0 0                            |      |
| 0  | 8 3 9 9 9 9 10 4 5 1<br>8 3 9 9 9 9 17 2<br>8 3 9 3 9 11 1 4 4   |      |
| 9  | 1 8 7 9 x x 9 5 011 2 4 4 4                                      |      |
| 0  | 0 9 0 8 A 1 N ( C 1/ 2 ' 7                                       |      |
| 9  | 00.00.80.09121214                                                |      |
|    |                                                                  |      |
|    | uAH Roberts Collection                                           | 100  |
|    | 5A2, Folder 10                                                   | 1000 |
|    |                                                                  | 34   |
|    |                                                                  |      |