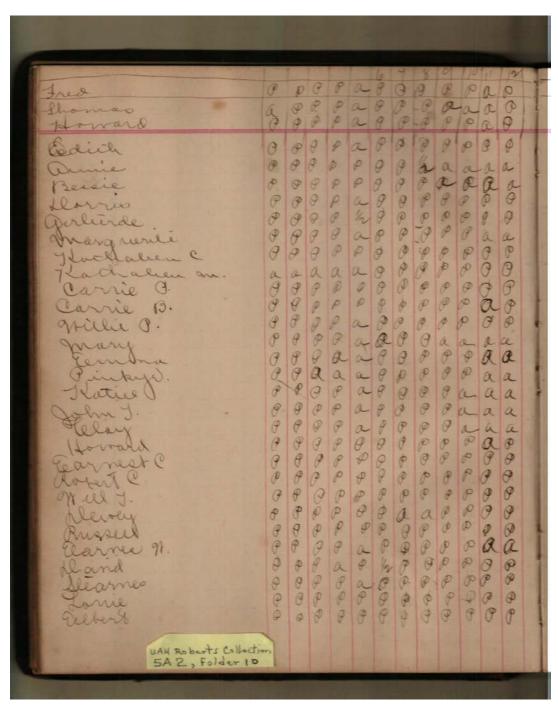

### Names:

, John

, Robert C.

Roberts, Richard H., Mrs.

Watson, Mary

**Places:** 

Burnsville, AL

Gainesville, AL

**Types:** 

roll book

Mary Watson School Roll Book, 1910
Image 5 r05a02-10-000-0025 Contents Index About

Names:

Lang, Fred

Lang, Howard

Love, Thomas

**Types:** 

roll book

Mary Watson School Roll Book, 1910
Image 6 r05a02-10-000-0026 Contents Index About

**Types:** 

finances

**Dates:** 

April 19, 1898

Image 7 r05a02-10-000-0027 <u>Contents</u> <u>Index</u> <u>About</u>