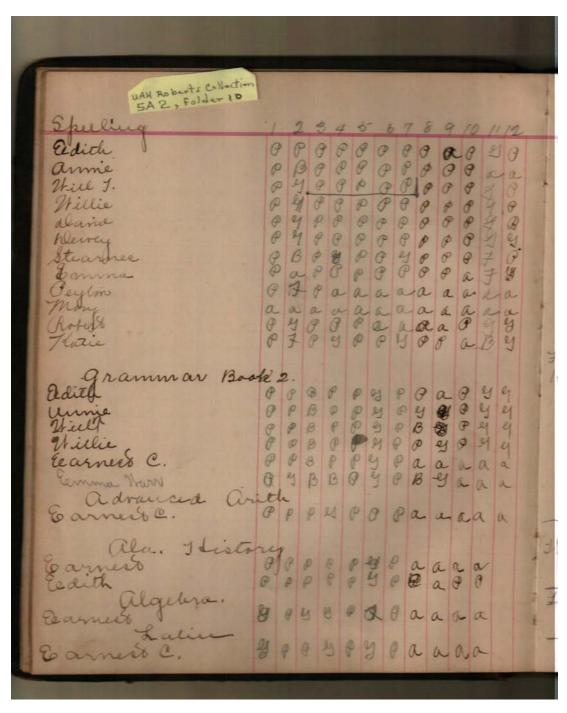

## **Frances Cabaniss Roberts Collection:** Series 5, Subseries A, Box 2, Folder 10 Mary Watson School Roll Book, 1910 Image 3 r05a02-10-000-0023 Con

Contents <u>Index</u> **About** 

## Names:

, Carrie

, Gertrude

## **Types:**

roll book

Harris, Elbert Harris, George Peyton, Sam Vaughn, Louie

Image 4 r05a02-10-000-0024 Contents Index About