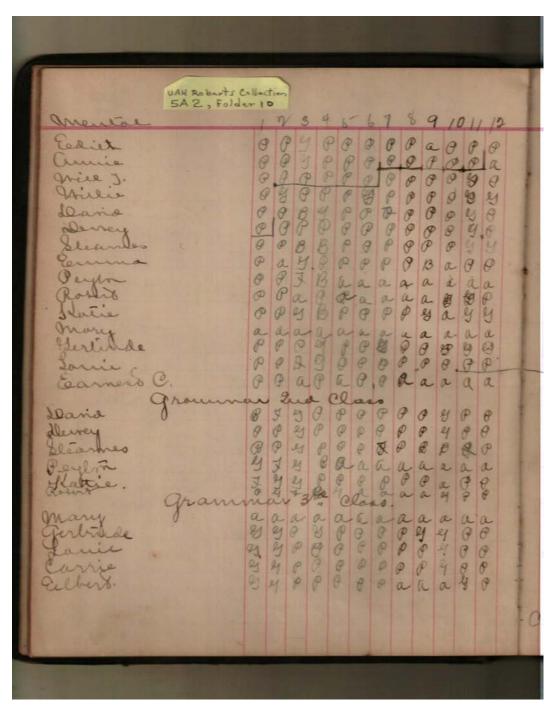

## **Frances Cabaniss Roberts Collection:** Series 5, Subseries A, Box 2, Folder 10 Mary Watson School Roll Book, 1910 Image 3 r05a02-10-000-0023 Con

Contents <u>Index</u> **About** 

## Names:

, Carrie

, Gertrude

## **Types:**

roll book

Harris, Elbert Harris, George Peyton, Sam Vaughn, Louie

Image 4 r05a02-10-000-0024 Contents Index About