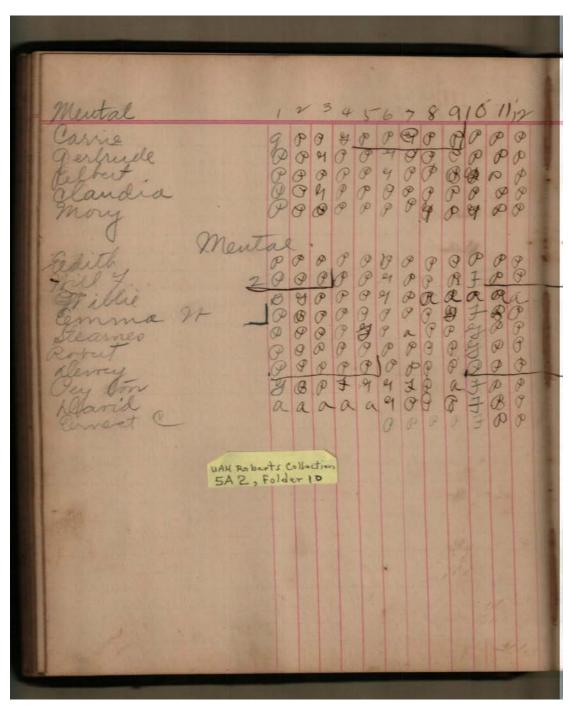

## **Frances Cabaniss Roberts Collection:** Series 5, Subseries A, Box 2, Folder 10 Mary Watson School Roll Book, 1910 Image 3 r05a02-10-000-0023 Con

Contents <u>Index</u> **About** 

## Names:

, Carrie

, Gertrude

## **Types:**

roll book

Harris, Elbert Harris, George Peyton, Sam Vaughn, Louie

Image 4 r05a02-10-000-0024 Contents Index About