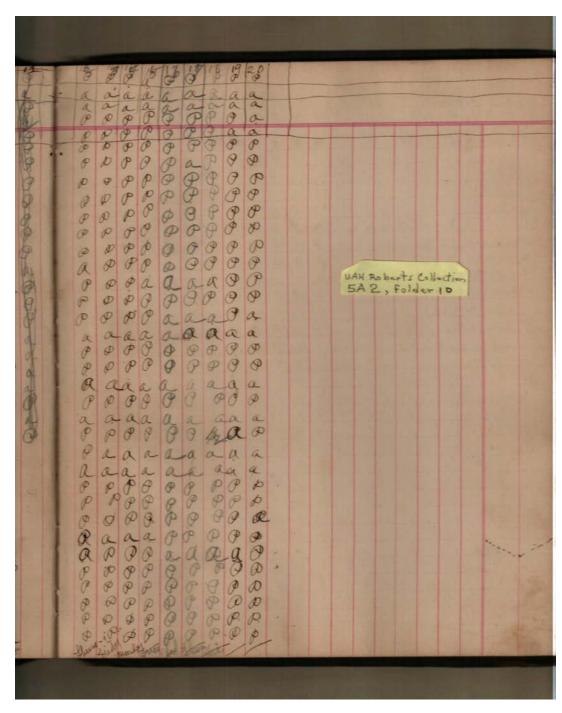

### Names:

, John

, Robert C.

Roberts, Richard H., Mrs.

Watson, Mary

**Places:** 

Burnsville, AL

Gainesville, AL

**Types:** 

roll book

Mary Watson School Roll Book, 1910
Image 5 r05a02-10-000-0025 Contents Index About

Names:

Lang, Fred

Lang, Howard

Love, Thomas

**Types:** 