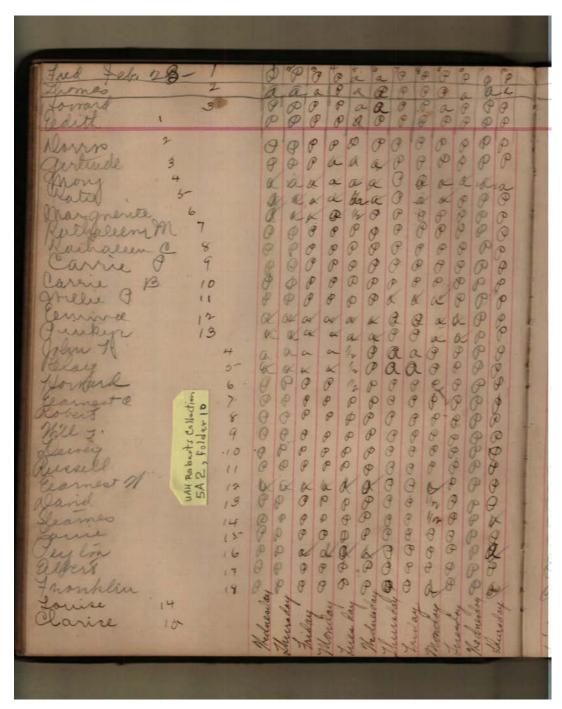

Image 1 r05a02-10-000-0021 <u>Contents</u> <u>Index</u> <u>About</u>

Names:

Roberts, Richard H.,

Mrs.

Roll Book Watson, Mary

Places:

Burnsville, AL

Gainesville, AL

Types:

roll book

Contents <u>Index</u> **About** 

Names:

Roll Book

**Types:** 

roll book

## **Frances Cabaniss Roberts Collection:** Series 5, Subseries A, Box 2, Folder 10 Mary Watson School Roll Book, 1910 Image 3 r05a02-10-000-0023 Con

Contents <u>Index</u> **About** 