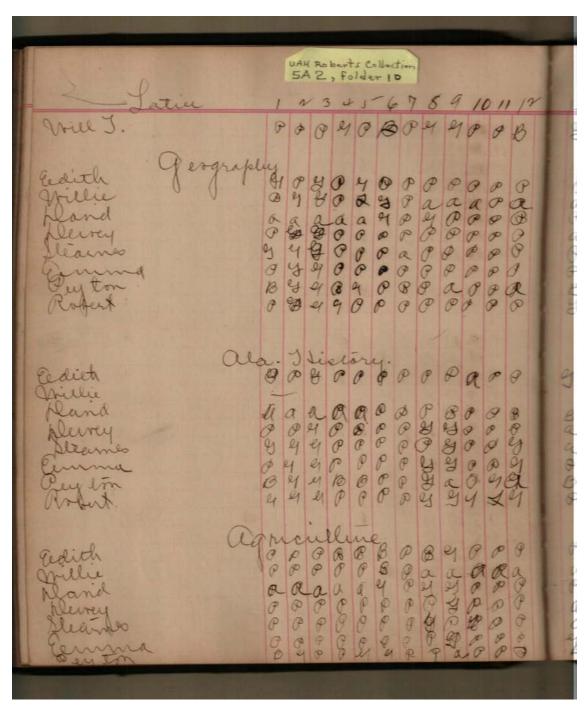

## **Frances Cabaniss Roberts Collection:** Series 5, Subseries A, Box 2, Folder 10 Mary Watson School Roll Book, 1910 Image 3 r05a02-10-000-0023 Con

Contents <u>Index</u> **About** 

## Names:

, Carrie

, Gertrude

## **Types:**

roll book

Harris, Elbert Harris, George Peyton, Sam Vaughn, Louie

Image 4 r05a02-10-000-0024 Contents Index About