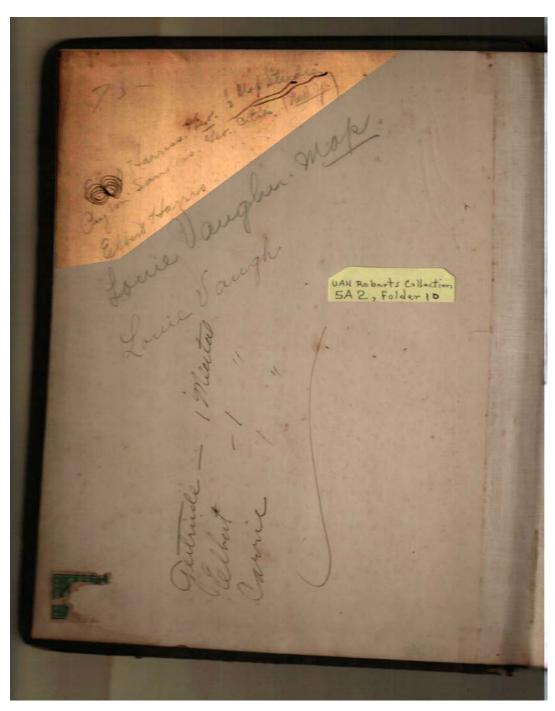

## Names:

, Carrie

, Gertrude

## **Types:**

roll book

Harris, Elbert Harris, George Peyton, Sam Vaughn, Louie

Image 4 r05a02-10-000-0024 Contents Index About