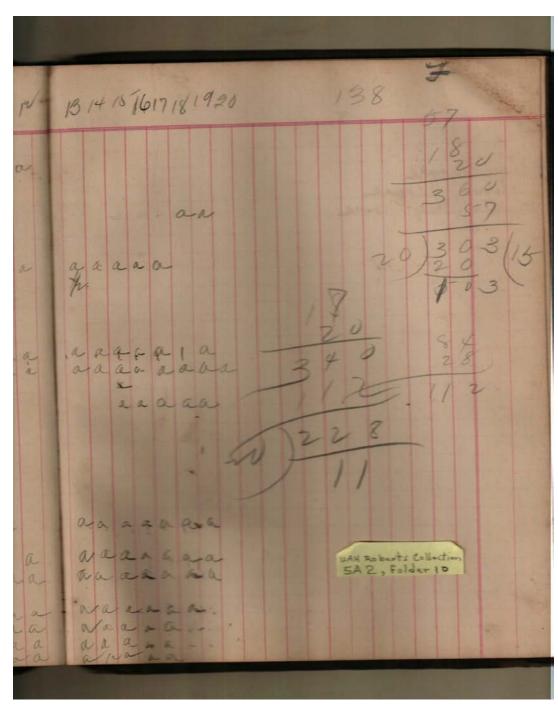

## **Frances Cabaniss Roberts Collection:** Series 5, Subseries A, Box 2, Folder 10 Mary Watson School Roll Book, 1910 Image 70 r05a02-10-000-0090 <u>Co</u>

Contents <u>Index</u> **About** 

|    | Cornert's oppling                                                |      |
|----|------------------------------------------------------------------|------|
| 12 | 13 14 16/16/17/16/92004B Xa                                      |      |
| 8  | 203000010000000023 9 4 1 4                                       |      |
| 8  | 0030 pa a a po 0, b p p 0031216                                  |      |
| 9  | ayee 8004 8004 3000 28 9 3                                       |      |
| 9  | 984040 16 3BOUDPEN // 12 45-8                                    |      |
| 9  | : 00 CO 00 CO CO 00 00 1 4 1 14                                  |      |
| 8  | 30 40 44 aa 90 8 B py 00 18 6 4 4 8 10 24 4 8 10 24 4 9 11 2 3 8 |      |
| 0  | 38 RY 14 TO 29 18 18 18 18 18 18 18 18 18 18 18 18 18            |      |
|    |                                                                  |      |
| 3  | 88 24 B8 aalaa 8 09 040 28 5 1 1 5                               |      |
| 3  | 0090.0000000000094 16                                            |      |
| X  | 98888 6888 8888 4 3 1 3                                          |      |
| 当  | 648 5 5 5 6 6 6 6 6 6 6 6 6 6 6 6 6 6 6 6                        |      |
| 60 | 24 20 08 21 44 1 2 4 2 2 2 2 2 144                               |      |
| 龙  | 94 90 00 as ha a a a a a 22 2 149 99 90 00 as p 20 8 1 3 8       |      |
|    | 0 2 1 1 4 2 0                                                    |      |
| 8  | 0 4 1 2 0 0 0 0 0 0 0 0 0 0 0 0 0 0 0 0 0 0                      |      |
| 9  | 0 0 0 0 0 0 0 0 0 0 0 0 0 0 0 0 0 0 0                            |      |
| 0  | 8 3 9 9 9 9 10 4 5 1<br>8 3 9 9 9 9 17 2<br>8 3 9 3 9 11 1 4 4   |      |
| 9  | 1 8 7 9 x x 9 5 011 2 4 4 4                                      |      |
| 0  | 0 9 0 8 A 1 N ( C 1/ 2 ' 7                                       |      |
| 9  | 00.00.80.09121214                                                |      |
|    |                                                                  |      |
|    | uAH Roberts Collection                                           | 100  |
|    | 5A2, Folder 10                                                   | 1000 |
|    |                                                                  | 34   |
|    |                                                                  |      |