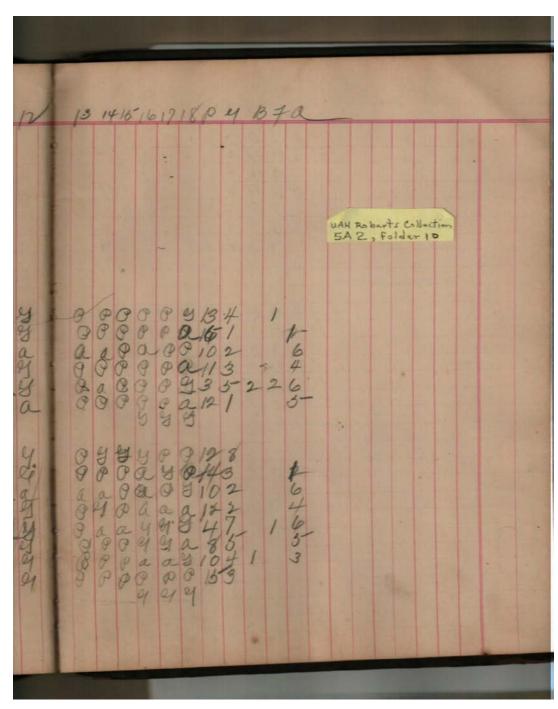

## **Frances Cabaniss Roberts Collection:** Series 5, Subseries A, Box 2, Folder 10 Mary Watson School Roll Book, 1910 Image 70 r05a02-10-000-0090 <u>Co</u>

Contents <u>Index</u> **About** 

|    | Cornert's oppling                                                |      |
|----|------------------------------------------------------------------|------|
| 12 | 13 14 16/16/17/16/92004B Xa                                      |      |
| 8  | 203000010000000023 9 4 1 4                                       |      |
| 8  | 0030 pa a a po 0, b p p 0031216                                  |      |
| 9  | ayee 8004 8004 3000 28 9 3                                       |      |
| 9  | 984040 16 3BOUDPEN // 12 45-8                                    |      |
| 9  | : 00 CO 00 CO CO 00 00 1 4 1 14                                  |      |
| 8  | 30 40 44 aa 90 8 B py 00 18 6 4 4 8 10 24 4 8 10 24 4 9 11 2 3 8 |      |
| 0  | 38 RY 14 TO 29 18 18 18 18 18 18 18 18 18 18 18 18 18            |      |
|    |                                                                  |      |
| 3  | 88 24 B8 aalaa 8 09 040 28 5 1 1 5                               |      |
| 3  | 0090.0000000000094 16                                            |      |
| X  | 98888 6888 8888 4 3 1 3                                          |      |
| 当  | 648 5 5 5 6 6 6 6 6 6 6 6 6 6 6 6 6 6 6 6                        |      |
| 60 | 24 20 08 21 44 1 2 4 2 2 2 2 2 144                               |      |
| 龙  | 94 90 00 as ha a a a a a 22 2 149 99 90 00 as p 20 8 1 3 8       |      |
|    | 0 2 1 1 4 2 0                                                    |      |
| 8  | 0 4 1 2 0 0 0 0 0 0 0 0 0 0 0 0 0 0 0 0 0 0                      |      |
| 9  | 0 0 0 0 0 0 0 0 0 0 0 0 0 0 0 0 0 0 0                            |      |
| 0  | 8 3 9 9 9 9 10 4 5 1<br>8 3 9 9 9 9 17 2<br>8 3 9 3 9 11 1 4 4   |      |
| 9  | 1 8 7 9 x x 9 5 011 2 4 4 4                                      |      |
| 0  | 0 9 0 8 A 1 N ( C 1/ 2 ' 7                                       |      |
| 9  | 00.00.80.09121214                                                |      |
|    |                                                                  |      |
|    | uAH Roberts Collection                                           | 100  |
|    | 5A2, Folder 10                                                   | 1000 |
|    |                                                                  | 34   |
|    |                                                                  |      |