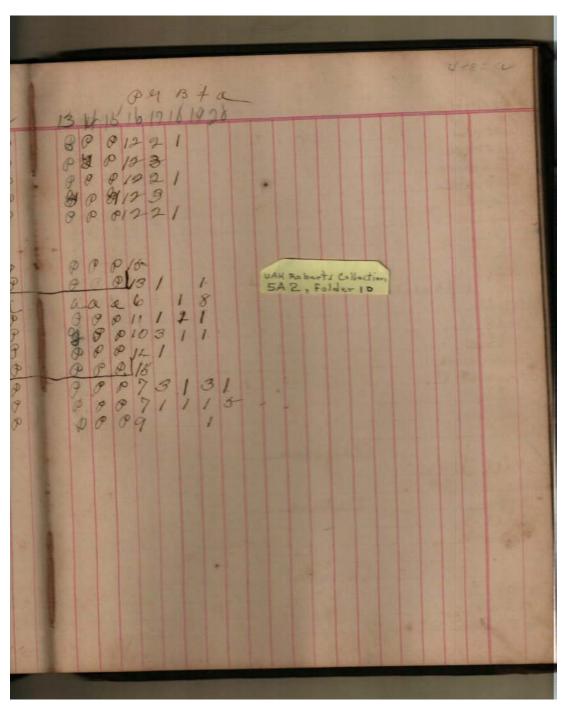

### Names:

, John

, Robert C.

Roberts, Richard H., Mrs.

Watson, Mary

**Places:** 

Burnsville, AL

Gainesville, AL

**Types:** 

roll book

Mary Watson School Roll Book, 1910
Image 5 r05a02-10-000-0025 Contents Index About

Names:

Lang, Fred

Lang, Howard

Love, Thomas

**Types:** 