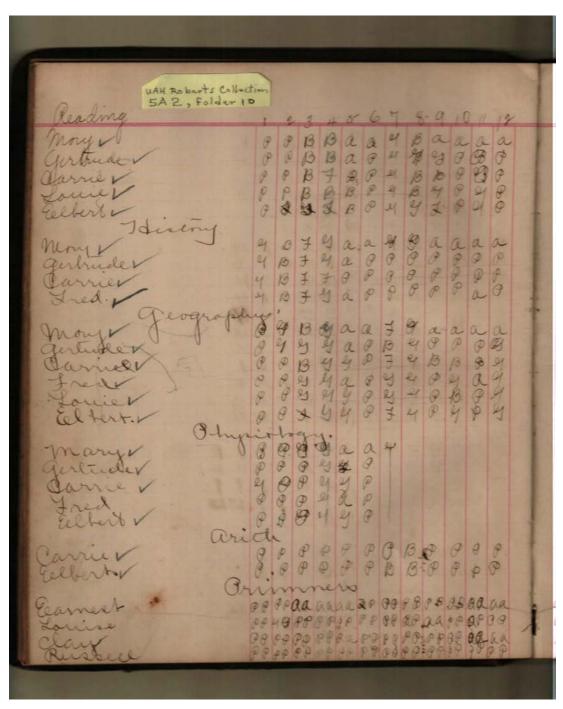

### **Types:**

Mary Watson School Roll Book, 1910
Image 117 r05a02-10-000-0138 Contents Index About

| Reading                                                   | 1      | 9          | - 3  | 3 =  | + 6   | 5-6  | 7   | 8    | 9   | 11  | 0 11 | 12   | 1 |        |
|-----------------------------------------------------------|--------|------------|------|------|-------|------|-----|------|-----|-----|------|------|---|--------|
| Claudia<br>Carrie<br>Mary<br>Gutrifele<br>Gelfert.        | ga     | a          | - O  | 0    | o a   | 9    | 00  | 0    | 8   | 0   | 0    |      | - |        |
| Grammar<br>Classic<br>Mary<br>Gertride                    | Q<br>P | Q a a o a  | das  | aa   | aaa   | Be a | Pap | aaa  | 9   | alp | 0 20 | Qua  | - |        |
| clanda gergraph<br>Carrie<br>many<br>gertrisde            | a      | a a a a    | a    | a    | 20    | 0    | 0   | a    | a   | a   | 包    | 9    |   | 0.0000 |
| Clandia Ohysi<br>Carrie<br>Carrie<br>Carriede<br>Calbert. | a a a  | ay a a a a | 9000 | 6 40 | we or | 000  | Pap | daap | aag | aag | 4 al | M 24 |   | 00000  |

#### Names:

Study & Classes Scores