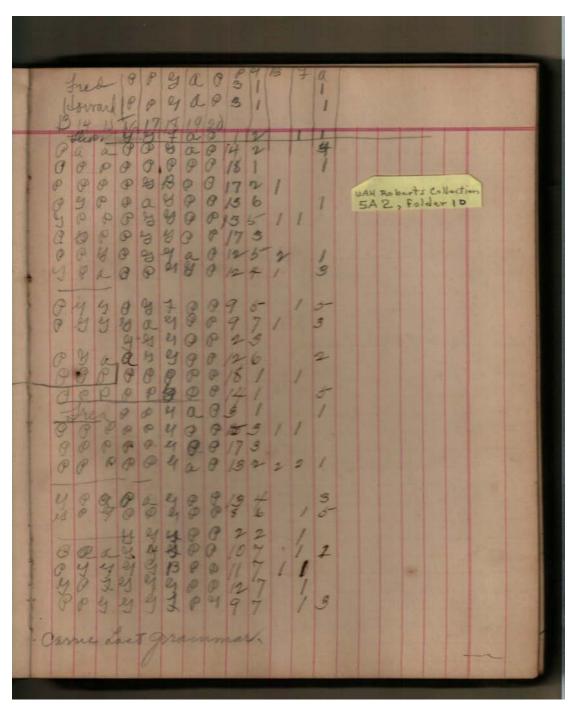

### Names:

, John

, Robert C.

Roberts, Richard H., Mrs.

Watson, Mary

**Places:** 

Burnsville, AL

Gainesville, AL

**Types:** 

roll book

Mary Watson School Roll Book, 1910
Image 5 r05a02-10-000-0025 Contents Index About

Names:

Lang, Fred

Lang, Howard

Love, Thomas

**Types:** 