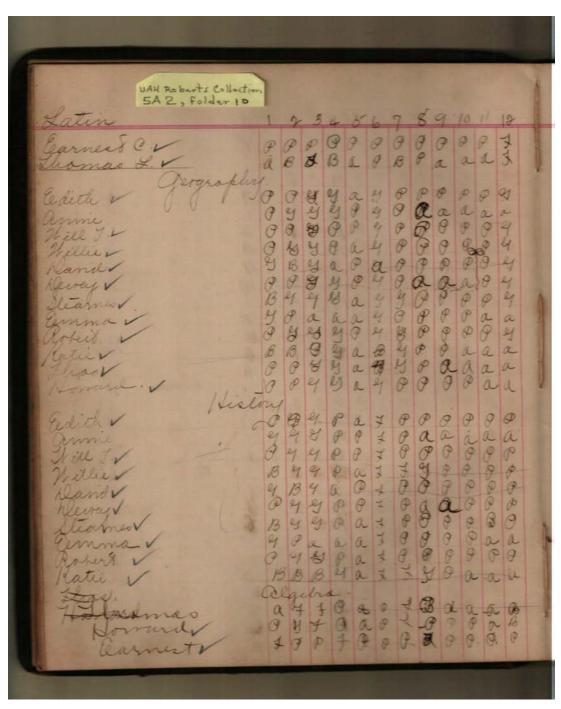

## **Frances Cabaniss Roberts Collection:** Series 5, Subseries A, Box 2, Folder 10 Mary Watson School Roll Book, 1910 Image 3 r05a02-10-000-0023 Con

Contents <u>Index</u> **About** 

## Names:

, Carrie

, Gertrude

## **Types:**

roll book

Harris, Elbert Harris, George Peyton, Sam Vaughn, Louie

Image 4 r05a02-10-000-0024 Contents Index About

### Names:

, John

, Robert C.

Roberts, Richard H., Mrs.

Watson, Mary

**Places:** 

Burnsville, AL

Gainesville, AL

**Types:** 

roll book

Mary Watson School Roll Book, 1910
Image 5 r05a02-10-000-0025 Contents Index About

Names:

Lang, Fred

Lang, Howard

Love, Thomas

**Types:** 