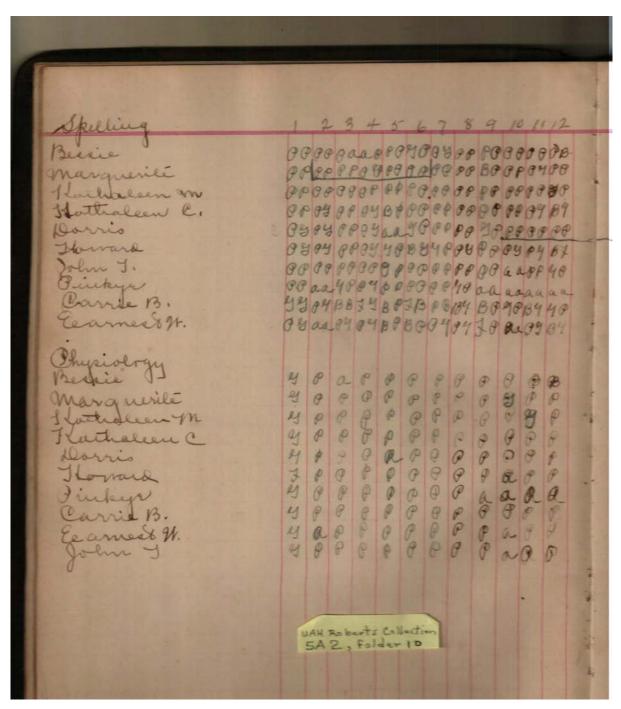

## **Frances Cabaniss Roberts Collection:** Series 5, Subseries A, Box 2, Folder 10 **Mary Watson School Roll Book, 1910** Image 69 r05a02-10-000-0089 <u>Co</u>

Contents <u>Index</u> **About** 

| Beginners Spelling        | 1 23 4 5 6 7 8 9 1011 18                      | 2    |
|---------------------------|-----------------------------------------------|------|
| margnerite                | 0000 40 BM0849 6 88940 0890 8                 |      |
| Kathaleen In              | 90 Q 94 9 9 9 9 9 9 9 9 9 9 9 9 9 9 9 9 9     | 60 0 |
| Kathaleen C.              | 10000000000000000000000000000000000000        |      |
| dorris                    | 36 48 36 4 50 00 00 00 00 00 00 000 000       |      |
| Horrard                   | aa aa yy 08 en 1900 JBB og ay:                |      |
| John J.                   | 90 Le aa 94 9 9 9 9 00 34 3 8 9 9 9 9 9 9     |      |
| Trukye                    | 88 88 aaa 8849 aa 3339 98 98 98               |      |
| Carnet Reading            | 94 08 aaa apr FRaayo 90 90 99 90              | 9    |
| margnerite                | PEAP FOR GOD PP49 PP49 PPP83                  | 4 8  |
| Tuthalen on.              | 00 asto 8000000000000000000000000000000000000 |      |
| Pathaleen R.              | 00 00000000 0000 4040 0000 43                 |      |
| larris                    | 90 90 00 00 00 00 00 00 00 00 00              |      |
| Jamara                    | an un 400049 3489 3904 on aa 183              |      |
| John J.                   | 3 8 QQ a & 000 P p P a & 94 P 8 P 9 9 9 9 9   |      |
| Painkys.                  | 00000000000000000000000000000000000000        | 4.   |
| wil                       | 00899909438                                   | 9    |
| mary unte                 | ~ ~ ~ ~ ~ ~ ~ ~ ~ ~ ~ ~ ~ ~ ~ ~ ~ ~ ~ ~       | . 0  |
| Mathalen M.               | 000 9 0 0 0 0 0 0 0 0 0 0 0 0 0 0 0 0 0       |      |
| Hathalun C.               | 9 4 9 9 9 9 9 9 9 9 9 9 9 9 9 9 9 9 9 9       | 80   |
| Throad                    | Qa 98 9 8 9 8 9 9 Q 9                         | 18   |
| John J.                   | Qa 2 9 0 2 9 0 0 0                            | * O  |
| O entryo.                 | 0 9 9 9 9 9 9 9 9 9 9 9 9 9 9 9 9 9 9 9       | 9    |
|                           |                                               |      |
|                           |                                               | 1000 |
| UAH Roberts<br>5A 2, Fold | shection                                      | 1    |
| 5A2, fold                 | cr 10                                         | 1    |
|                           |                                               |      |