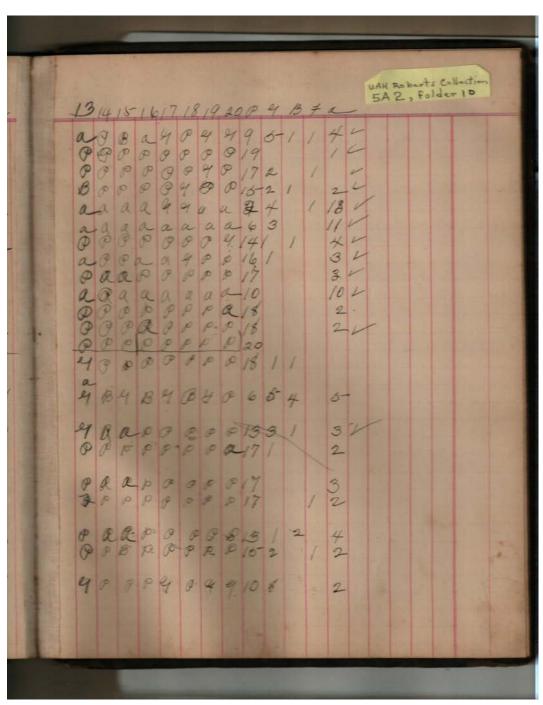

## **Frances Cabaniss Roberts Collection:** Series 5, Subseries A, Box 2, Folder 10 **Mary Watson School Roll Book, 1910** Image 69 r05a02-10-000-0089 <u>Co</u>

Contents <u>Index</u> **About** 

| Beginners Spelling        | 1 23 4 5 6 7 8 9 1011 18                      | 2    |
|---------------------------|-----------------------------------------------|------|
| margnerite                | 0000 40 BM0849 6 88940 0890 8                 |      |
| Kathaleen In              | 90 Q 94 9 9 9 9 9 9 9 9 9 9 9 9 9 9 9 9 9     | 60 0 |
| Kathaleen C.              | 10000000000000000000000000000000000000        |      |
| dorris                    | 36 48 36 4 50 00 00 00 00 00 00 000 000       |      |
| Horrard                   | aa aa yy 08 en 1900 JBB og ay:                |      |
| John J.                   | 90 Le aa 94 9 9 9 9 00 34 3 8 9 9 9 9 9 9     |      |
| Trukye                    | 88 88 aaa 8849 aa 3339 98 98 98               |      |
| Carnet Reading            | 94 08 aaa apr FRaayo 90 90 99 90              | 9    |
| margnerite                | PEAP FOR GOD PP49 PP49 PPP83                  | 4 8  |
| Tuthalen on.              | 00 asto 8000000000000000000000000000000000000 |      |
| Pathaleen R.              | 00 00000000 0000 4040 0000 43                 |      |
| larris                    | 90 90 00 00 00 00 00 00 00 00 00              |      |
| Jamara                    | an un 400049 3489 3904 on aa 183              |      |
| John J.                   | 3 8 QQ a & 000 P p P a & 94 P 8 P 9 9 9 9 9   |      |
| Painkys.                  | 00000000000000000000000000000000000000        | 4.   |
| wil                       | 00899909438                                   | 9    |
| mary unte                 | ~ ~ ~ ~ ~ ~ ~ ~ ~ ~ ~ ~ ~ ~ ~ ~ ~ ~ ~ ~       | . 0  |
| Mathalen M.               | 000 9 0 0 0 0 0 0 0 0 0 0 0 0 0 0 0 0 0       |      |
| Hathalun C.               | 9 4 9 9 9 9 9 9 9 9 9 9 9 9 9 9 9 9 9 9       | 80   |
| Throad                    | Qa 98 9 8 9 8 9 9 Q 9                         | 18   |
| John J.                   | Qa 2 9 0 2 9 0 0 0                            | * O  |
| O entryo.                 | 0 9 9 9 9 9 9 9 9 9 9 9 9 9 9 9 9 9 9 9       | 9    |
|                           |                                               |      |
|                           |                                               | 1000 |
| UAH Roberts<br>5A 2, Fold | shection                                      | 1    |
| 5A2, fold                 | cr 10                                         | 1    |
|                           |                                               |      |