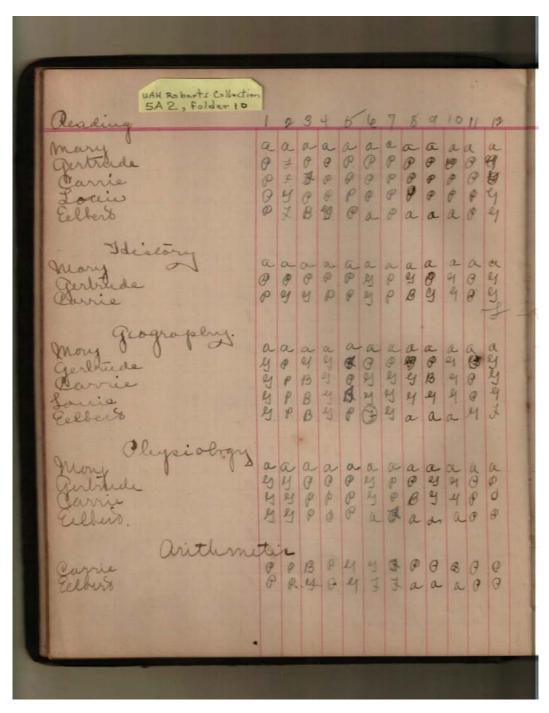

**Types:** 

roll book

Mary Watson School Roll Book, 1910
Image 5 r05a02-10-000-0025 Contents Index About

Names:

Lang, Fred

Lang, Howard

Love, Thomas

**Types:** 

roll book

Mary Watson School Roll Book, 1910
Image 6 r05a02-10-000-0026 Contents Index About

**Types:** 

finances

**Dates:** 

April 19, 1898

Image 7 r05a02-10-000-0027 <u>Contents</u> <u>Index</u> <u>About</u>