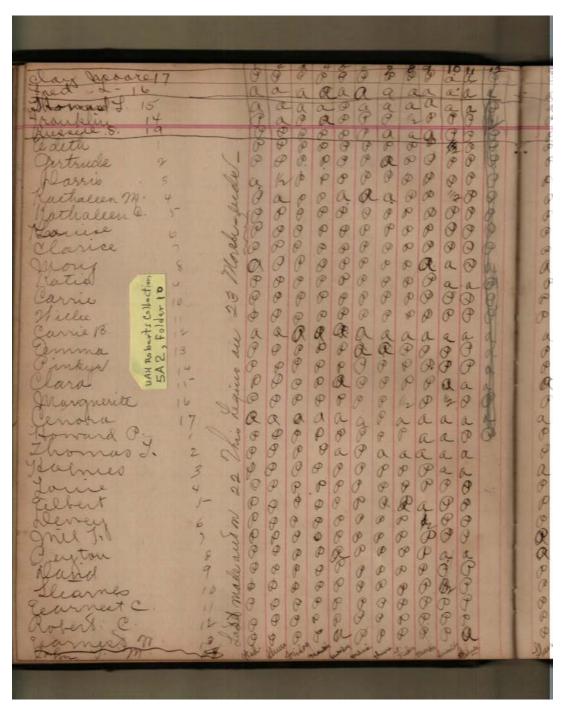

## **Frances Cabaniss Roberts Collection:** Series 5, Subseries A, Box 2, Folder 10 Mary Watson School Roll Book, 1910 Image 3 r05a02-10-000-0023 Con

Contents <u>Index</u> **About** 

## Names:

, Carrie

, Gertrude

## **Types:**

roll book

Harris, Elbert Harris, George Peyton, Sam Vaughn, Louie

Image 4 r05a02-10-000-0024 Contents Index About