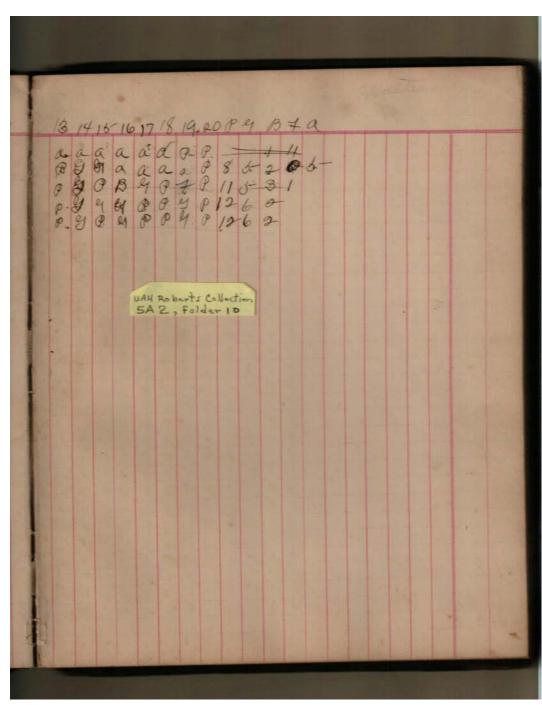

## **Frances Cabaniss Roberts Collection:** Series 5, Subseries A, Box 2, Folder 10 Mary Watson School Roll Book, 1910 Image 3 r05a02-10-000-0023 Con

Contents <u>Index</u> **About** 

## Names:

, Carrie

, Gertrude

## **Types:**

roll book

Harris, Elbert Harris, George Peyton, Sam Vaughn, Louie

Image 4 r05a02-10-000-0024 Contents Index About