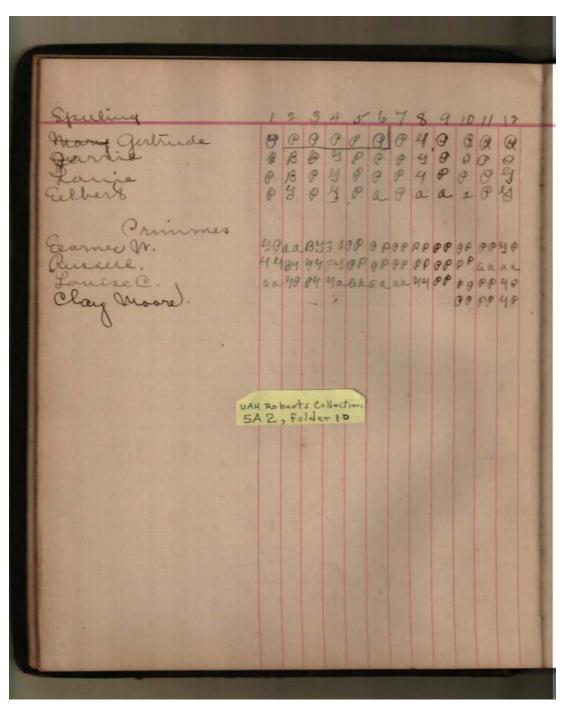

## **Frances Cabaniss Roberts Collection:** Series 5, Subseries A, Box 2, Folder 10 **Mary Watson School Roll Book, 1910** Image 69 r05a02-10-000-0089 <u>Co</u>

Contents <u>Index</u> **About** 

| Beginners Spelling        | 1 23 4 5 6 7 8 9 1011 18                      | 2    |
|---------------------------|-----------------------------------------------|------|
| margnerite                | 0000 40 BM0849 6 88940 0890 8                 |      |
| Kathaleen In              | 90 Q 94 9 9 9 9 9 9 9 9 9 9 9 9 9 9 9 9 9     | 60 0 |
| Kathaleen C.              | 10000000000000000000000000000000000000        |      |
| dorris                    | 36 48 36 4 50 00 00 00 00 00 00 000 000       |      |
| Horrard                   | aa aa yy 08 en 1900 JBB og ay:                |      |
| John J.                   | 90 Le aa 94 9 9 9 9 00 34 3 8 9 9 9 9 9 9     |      |
| Trukye                    | 88 88 aaa 8849 aa 3339 98 98 98               |      |
| Carnet Reading            | 94 08 aaa apr FRaayo 90 90 99 90              | 9    |
| margnerite                | PEAP FOR GOD PP49 PP49 PPP83                  | 4 8  |
| Tuthalen on.              | 00 asto 8000000000000000000000000000000000000 |      |
| Pathaleen R.              | 00 00000000 0000 4040 0000 43                 |      |
| larris                    | 90 90 00 00 00 00 00 00 00 00 00              |      |
| Jamara                    | an un 400049 3489 3904 on aa 183              |      |
| John J.                   | 3 8 QQ a & 000 P p P a & 94 P 8 P 9 9 9 9 9   |      |
| Painkys.                  | 00000000000000000000000000000000000000        | 4.   |
| wil                       | 00899909438                                   | 9    |
| mary unte                 | ~ ~ ~ ~ ~ ~ ~ ~ ~ ~ ~ ~ ~ ~ ~ ~ ~ ~ ~ ~       | . 0  |
| Mathalen M.               | 000 9 0 0 0 0 0 0 0 0 0 0 0 0 0 0 0 0 0       |      |
| Hathalun C.               | 9 4 9 9 9 9 9 9 9 9 9 9 9 9 9 9 9 9 9 9       | 80   |
| Throad                    | Qa 98 9 8 9 8 9 9 Q 9                         | 18   |
| John J.                   | Qa 2 9 0 2 9 0 0 0                            | * O  |
| O entryo.                 | 0 9 9 9 9 9 9 9 9 9 9 9 9 9 9 9 9 9 9 9       | 9    |
|                           |                                               |      |
|                           |                                               | 1000 |
| UAH Roberts<br>5A 2, Fold | shection                                      | 1    |
| 5A2, fold                 | cr 10                                         | 1    |
|                           |                                               |      |