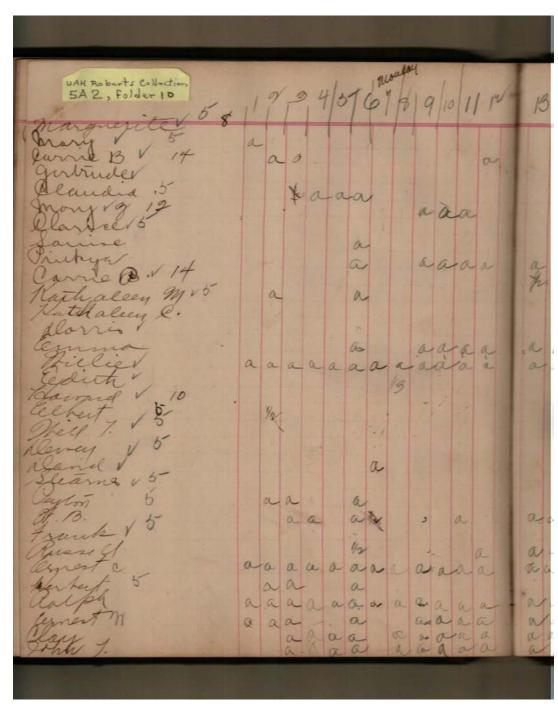

## **Frances Cabaniss Roberts Collection:** Series 5, Subseries A, Box 2, Folder 10 **Mary Watson School Roll Book, 1910** Image 69 r05a02-10-000-0089 <u>Co</u>

Contents <u>Index</u> **About** 

| Beginners Spelling        | 1 23 4 5 6 7 8 9 1011 18                      | 2    |
|---------------------------|-----------------------------------------------|------|
| margnerite                | 0000 40 BM0849 6 88940 0890 8                 |      |
| Kathaleen In              | 90 Q 94 9 9 9 9 9 9 9 9 9 9 9 9 9 9 9 9 9     | 60 0 |
| Kathaleen C.              | 10000000000000000000000000000000000000        |      |
| dorris                    | 36 48 36 4 50 00 00 00 00 00 00 000 000       |      |
| Horrard                   | aa aa yy 08 en 1900 JBB og ay:                |      |
| John J.                   | 90 Le aa 94 9 9 9 9 00 34 3 8 9 9 9 9 9 9     |      |
| Trukye                    | 88 88 aaa 8849 aa 3339 98 98 98               |      |
| Carnet Reading            | 94 08 aaa apr FRaayo 90 90 99 90              | 9    |
| margnerite                | PEAP FOR GOD PP49 PP49 PPP83                  | 4 8  |
| Tuthalen on.              | 00 asto 8000000000000000000000000000000000000 |      |
| Pathaleen R.              | 00 00000000 0000 4040 0000 43                 |      |
| larris                    | 90 90 00 00 00 00 00 00 00 00 00              |      |
| Jamara                    | an un 400049 3489 3904 on aa 183              |      |
| John J.                   | 3 8 QQ a & 000 P p P a & 94 P 8 P 9 9 9 9 9   |      |
| Painkys.                  | 00000000000000000000000000000000000000        | 4.   |
| wil                       | 00899909438                                   | 9    |
| mary unte                 | ~ ~ ~ ~ ~ ~ ~ ~ ~ ~ ~ ~ ~ ~ ~ ~ ~ ~ ~ ~       | . 0  |
| Mathalen M.               | 000 9 0 0 0 0 0 0 0 0 0 0 0 0 0 0 0 0 0       |      |
| Hathalun C.               | 9 4 9 9 9 9 9 9 9 9 9 9 9 9 9 9 9 9 9 9       | 80   |
| Throad                    | Qa 98 9 8 9 8 9 9 Q 9                         | 18   |
| John J.                   | Qa 2 9 0 2 9 0 0 0                            | * O  |
| O entryo.                 | 0 9 9 9 9 9 9 9 9 9 9 9 9 9 9 9 9 9 9 9       | 9    |
|                           |                                               |      |
|                           |                                               | 1000 |
| UAH Roberts<br>5A 2, Fold | shection                                      | 1    |
| 5A2, fold                 | cr 10                                         | 1    |
|                           |                                               |      |