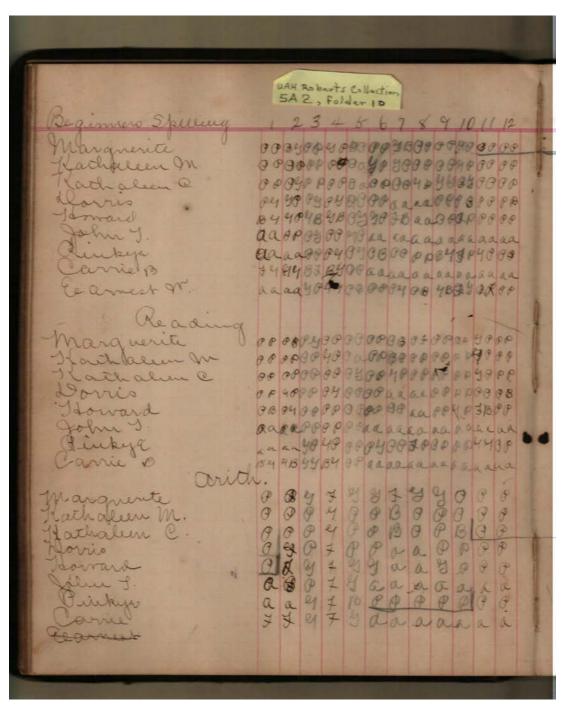

## **Frances Cabaniss Roberts Collection:** Series 5, Subseries A, Box 2, Folder 10 **Mary Watson School Roll Book, 1910** Image 69 r05a02-10-000-0089 <u>Co</u>

Contents <u>Index</u> **About** 

| Beginners Spelling        | 1 23 4 5 6 7 8 9 1011 18                      | 2    |
|---------------------------|-----------------------------------------------|------|
| margnerite                | 0000 40 BM0849 6 88940 0890 8                 |      |
| Kathaleen In              | 90 Q 94 9 9 9 9 9 9 9 9 9 9 9 9 9 9 9 9 9     | 60 0 |
| Kathaleen C.              | 10000000000000000000000000000000000000        |      |
| dorris                    | 36 48 36 4 50 00 00 00 00 00 00 000 000       |      |
| Horrard                   | aa aa yy 08 en 1900 JBB og ay:                |      |
| John J.                   | 90 Le aa 94 9 9 9 9 00 34 3 8 9 9 9 9 9 9     |      |
| Trukye                    | 88 88 aaa 8849 aa 3339 98 98 98               |      |
| Carnet Reading            | 94 08 aaa apr FRaayo 90 90 99 90              | 9    |
| margnerite                | PEAP FOR GOD PP49 PP49 PPP83                  | 4 8  |
| Tuthalen on.              | 00 asto 8000000000000000000000000000000000000 |      |
| Pathaleen R.              | 00 00000000 0000 4040 0000 43                 |      |
| larris                    | 90 90 00 00 00 00 00 00 00 00 00              |      |
| Jamara                    | an un 400049 3489 3904 on aa 183              |      |
| John J.                   | 3 8 QQ a & 000 P p P a & 94 P 8 P 9 9 9 9 9   |      |
| Painkys.                  | 00000000000000000000000000000000000000        | 4.   |
| wil                       | 00899909438                                   | 9    |
| mary unte                 | ~ ~ ~ ~ ~ ~ ~ ~ ~ ~ ~ ~ ~ ~ ~ ~ ~ ~ ~ ~       | . 0  |
| Mathalen M.               | 000 9 0 0 0 0 0 0 0 0 0 0 0 0 0 0 0 0 0       |      |
| Hathalun C.               | 9 4 9 9 9 9 9 9 9 9 9 9 9 9 9 9 9 9 9 9       | 80   |
| Throad                    | Qa 98 9 8 9 8 9 9 Q 9                         | 18   |
| John J.                   | Qa 2 9 0 2 9 0 0 0                            | * O  |
| O entryo.                 | 0 9 9 9 9 9 9 9 9 9 9 9 9 9 9 9 9 9 9 9       | 9    |
|                           |                                               |      |
|                           |                                               | 1000 |
| UAH Roberts<br>5A 2, Fold | shection                                      | 1    |
| 5A2, fold                 | cr 10                                         | 1    |
|                           |                                               |      |