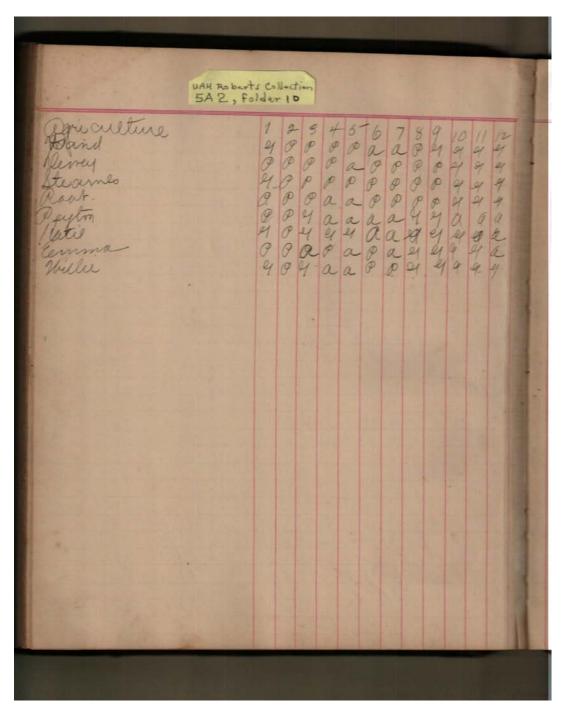

Names:

Rolls by Sex

**Types:** 

Mary Watson School Roll Book, 1910
Image 138 r05a02-10-000-0159 Contents Index About

Names:

Rolls by Sex

**Types:** 

Image 139 r05a02-10-000-0160 Contents Index About