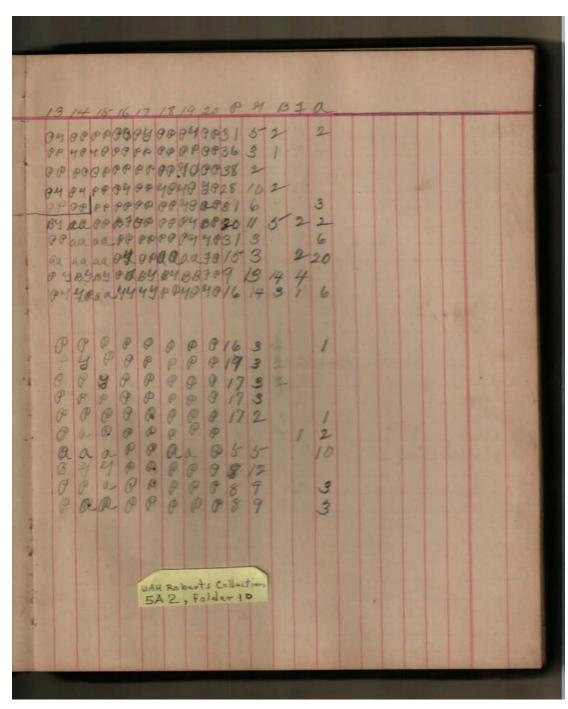

## **Frances Cabaniss Roberts Collection:** Series 5, Subseries A, Box 2, Folder 10 Mary Watson School Roll Book, 1910 Image 70 r05a02-10-000-0090 <u>Co</u>

Contents <u>Index</u> **About** 

|    | Cornert's oppling                                                |      |
|----|------------------------------------------------------------------|------|
| 12 | 13 14 16/16/17/16/92004B Xa                                      |      |
| 8  | 203000010000000023 9 4 1 4                                       |      |
| 8  | 0030 pa a a po 0, b p p 0031216                                  |      |
| 9  | ayee 8004 8004 3000 28 9 3                                       |      |
| 9  | 984040 16 3BOUDPEN // 12 45-8                                    |      |
| 9  | : 00 CO 00 CO CO 00 00 1 4 1 14                                  |      |
| 8  | 30 40 44 aa 90 8 B py 00 18 6 4 4 8 10 24 4 8 10 24 4 9 11 2 3 8 |      |
| 0  | 38 RY 14 TO 29 18 18 18 18 18 18 18 18 18 18 18 18 18            |      |
|    |                                                                  |      |
| 3  | 88 24 B8 aalaa 8 09 040 28 5 1 1 5                               |      |
| 3  | 0090.0000000000094 16                                            |      |
| X  | 98888 6888 8888 4 3 1 3                                          |      |
| 当  | 648 5 5 5 6 6 6 6 6 6 6 6 6 6 6 6 6 6 6 6                        |      |
| 60 | 24 20 08 21 44 1 2 4 2 2 2 2 2 144                               |      |
| 龙  | 94 90 00 as ha a a a a a 22 2 149 99 90 00 as p 20 8 1 3 8       |      |
|    | 0 2 1 1 4 2 0                                                    |      |
| 8  | 0 4 1 2 0 0 0 0 0 0 0 0 0 0 0 0 0 0 0 0 0 0                      |      |
| 9  | 0 0 0 0 0 0 0 0 0 0 0 0 0 0 0 0 0 0 0                            |      |
| 0  | 8 3 9 9 9 9 10 4 5 1<br>8 3 9 9 9 9 17 2<br>8 3 9 3 9 11 1 4 4   |      |
| 9  | 1 8 7 9 x x 9 5 011 2 4 4 4                                      |      |
| 0  | 0 9 0 8 A 1 N ( C 1/ 2 ' 7                                       |      |
| 9  | 00.00.80.09121214                                                |      |
|    |                                                                  |      |
|    | uAH Roberts Collection                                           | 100  |
|    | 5A2, Folder 10                                                   | 1000 |
|    |                                                                  | 34   |
|    |                                                                  |      |