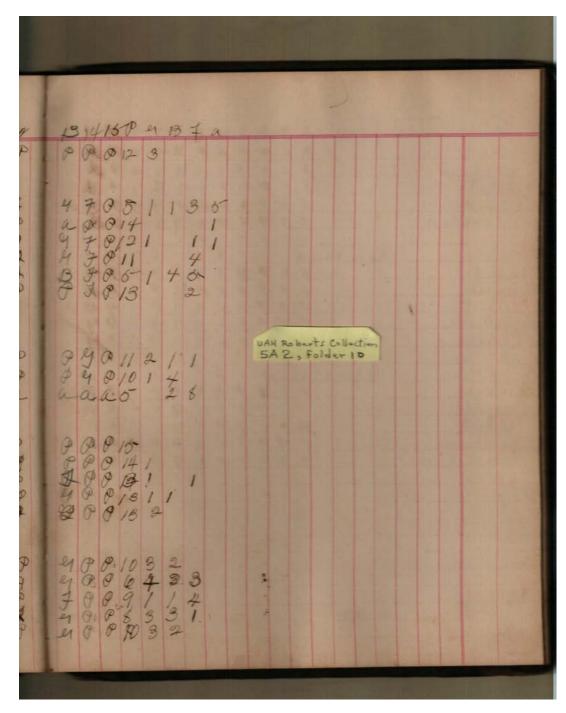

### Names:

, John

, Robert C.

Roberts, Richard H., Mrs.

Watson, Mary

**Places:** 

Burnsville, AL

Gainesville, AL

**Types:** 

roll book

Mary Watson School Roll Book, 1910
Image 5 r05a02-10-000-0025 Contents Index About

Names:

Lang, Fred

Lang, Howard

Love, Thomas

**Types:** 