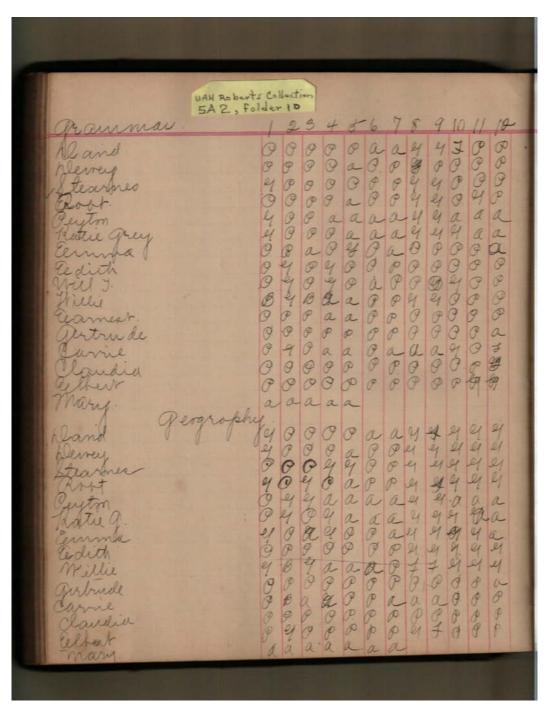

## **Frances Cabaniss Roberts Collection:** Series 5, Subseries A, Box 2, Folder 10 Mary Watson School Roll Book, 1910 Image 3 r05a02-10-000-0023 Con

Contents <u>Index</u> **About** 