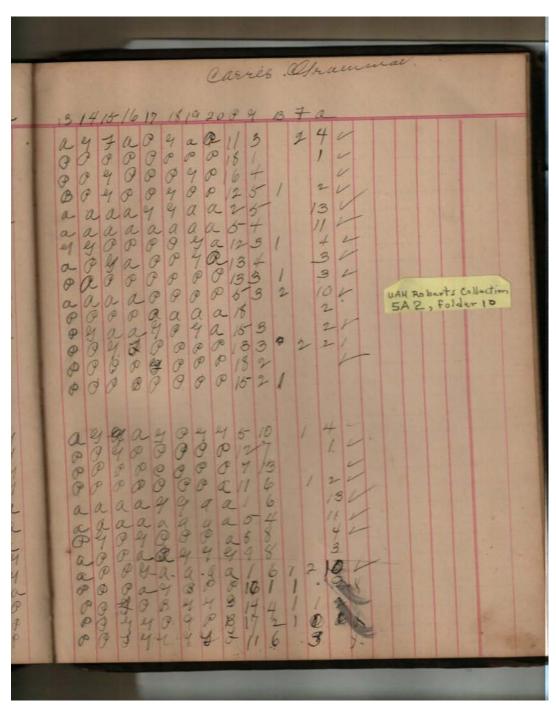

## Names:

, Carrie

, Gertrude

## **Types:**

roll book

Harris, Elbert Harris, George Peyton, Sam Vaughn, Louie

Image 4 r05a02-10-000-0024 Contents Index About