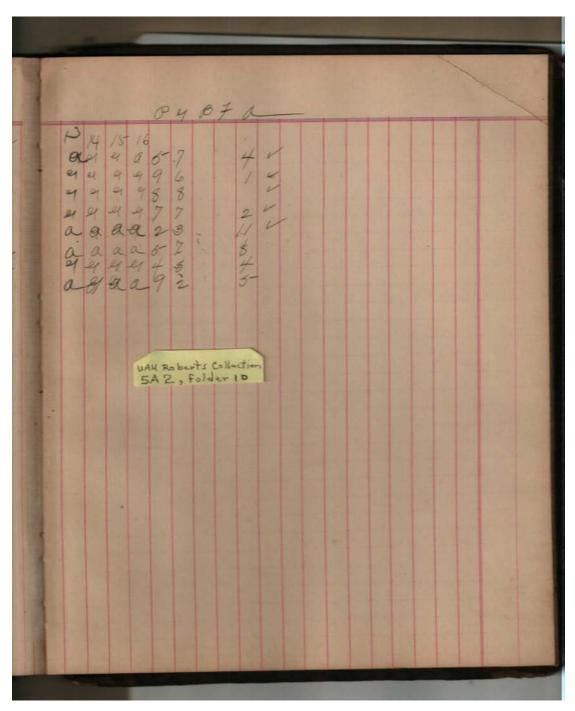

## **Frances Cabaniss Roberts Collection:** Series 5, Subseries A, Box 2, Folder 10 Mary Watson School Roll Book, 1910 Image 70 r05a02-10-000-0090 <u>Co</u>

Contents <u>Index</u> **About** 

|    | Cornert's oppling                                                |      |
|----|------------------------------------------------------------------|------|
| 12 | 13 14 16/16/17/16/92004B Xa                                      |      |
| 8  | 203000010000000023 9 4 1 4                                       |      |
| 8  | 0030 pa a a po 0, b p p 0031216                                  |      |
| 9  | ayee 8004 8004 3000 28 9 3                                       |      |
| 9  | 984040 16 3BOUDPEN // 12 45-8                                    |      |
| 9  | : 00 CO 00 CO CO 00 00 1 4 1 14                                  |      |
| 8  | 30 40 44 aa 90 8 B py 00 18 6 4 4 8 10 24 4 8 10 24 4 9 11 2 3 8 |      |
| 0  | 38 RY 14 TO 29 18 18 18 18 18 18 18 18 18 18 18 18 18            |      |
|    |                                                                  |      |
| 3  | 88 24 B8 aalaa 8 09 040 28 5 1 1 5                               |      |
| 3  | 0090.0000000000094 16                                            |      |
| X  | 98888 6888 8888 4 3 1 3                                          |      |
| 当  | 648 5 5 5 6 6 6 6 6 6 6 6 6 6 6 6 6 6 6 6                        |      |
| 60 | 24 20 08 21 44 1 2 4 2 2 2 2 2 144                               |      |
| 龙  | 94 90 00 as ha a a a a a 22 2 149 99 90 00 as p 20 8 1 3 8       |      |
|    | 0 2 1 1 4 2 0                                                    |      |
| 8  | 0 4 1 2 0 0 0 0 0 0 0 0 0 0 0 0 0 0 0 0 0 0                      |      |
| 9  | 0 0 0 0 0 0 0 0 0 0 0 0 0 0 0 0 0 0 0                            |      |
| 0  | 8 3 9 9 9 9 10 4 5 1<br>8 3 9 9 9 9 17 2<br>8 3 9 3 9 11 1 4 4   |      |
| 9  | 1 8 7 9 x x 9 5 011 2 4 4 4                                      |      |
| 0  | 0 9 0 8 A 1 N ( C 1/ 2 ' 7                                       |      |
| 9  | 00.00.80.09121214                                                |      |
|    |                                                                  |      |
|    | uAH Roberts Collection                                           | 100  |
|    | 5A2, Folder 10                                                   | 1000 |
|    |                                                                  | 34   |
|    |                                                                  |      |