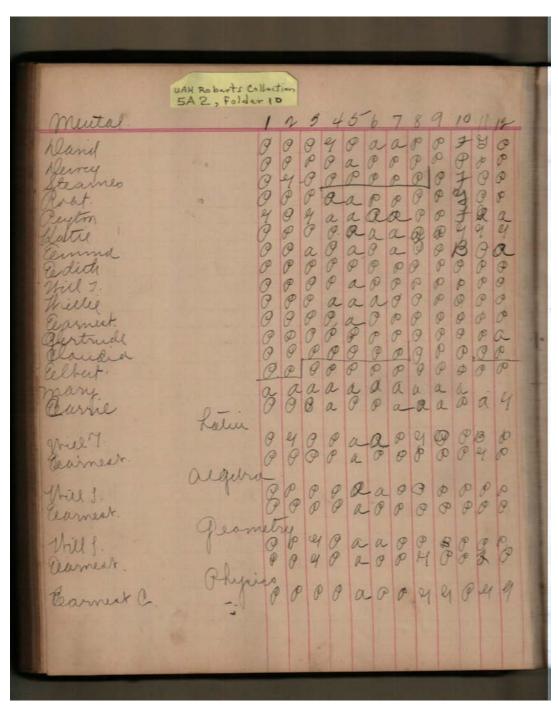

### Names:

, John

, Robert C.

Roberts, Richard H., Mrs.

Watson, Mary

**Places:** 

Burnsville, AL

Gainesville, AL

**Types:** 

roll book

Mary Watson School Roll Book, 1910
Image 5 r05a02-10-000-0025 Contents Index About

Names:

Lang, Fred

Lang, Howard

Love, Thomas

**Types:** 