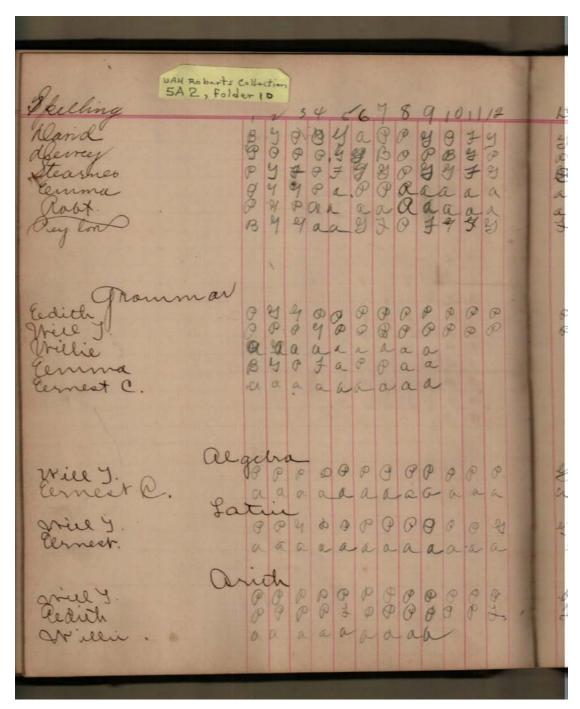

**Types:** 

roll book

Mary Watson School Roll Book, 1910
Image 5 r05a02-10-000-0025 Contents Index About

Names:

Lang, Fred

Lang, Howard

Love, Thomas

**Types:** 

roll book

Mary Watson School Roll Book, 1910
Image 6 r05a02-10-000-0026 Contents Index About

**Types:** 

finances

**Dates:** 

April 19, 1898

Image 7 r05a02-10-000-0027 <u>Contents</u> <u>Index</u> <u>About</u>