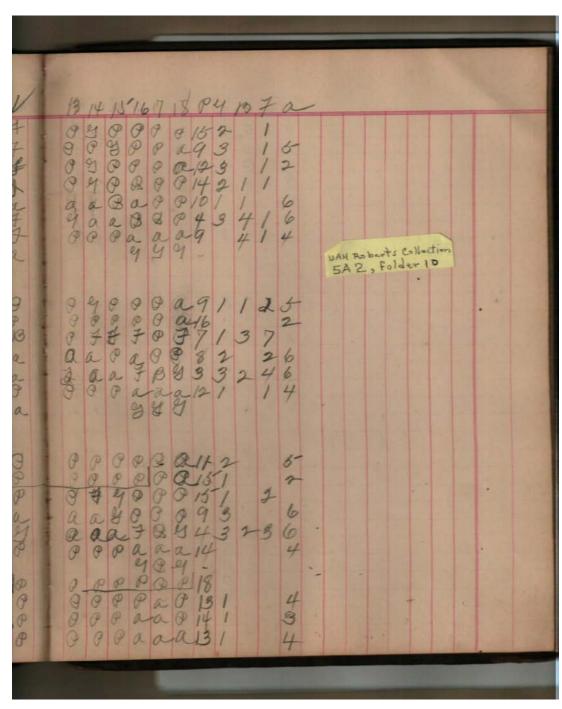

Index About



Names:

Attendance Roster

**Types:** 

Image 109 r05a02-10-000-0129 <u>Contents Index About</u>



### Names:

, Alma Lott, Mud Moore, Clay Moore, John T. Moore, Katie Grey

### **Types:**

## Frances Cabaniss Roberts Collection: Series 5, Subseries A, Box 2, Folder 10

Mary Watson School Roll Book, 1910
Image 110 r05a02-10-000-0130 Contents Index About



Types: list

Image 111 r05a02-10-000-0131 <u>Contents</u> <u>Index</u> <u>About</u>



#### Names:

Study & Classes Scores

### **Types:**

Image 112 r05a02-10-000-0132 <u>Contents Index About</u>



#### Names:

Study & Classes Scores

### **Types:**

Image 113 r05a02-10-000-0133 <u>Contents Index About</u>



#### Names:

Study & Classes Scores

### **Types:**

Image 114 r05a02-10-000-0135 <u>Contents Index About</u>



#### Names:

Study & Classes Scores

### **Types:**

Image 115 r05a02-10-000-0136 <u>Contents</u> <u>Index</u> <u>About</u>



## Names:

Study & Classes Scores

### **Types:**

Image 116 r05a02-10-000-0137 <u>Contents Index About</u>



#### Names:

Study & Classes Scores

### **Types:**

Mary Watson School Roll Book, 1910
Image 117 r05a02-10-000-0138 Contents Index About

| Reading                                                   | 1      | 9          | - 3  | 3 =  | + 6   | 5-6  | 7   | 8    | 9   | 11  | 0 11 | 12   | 1 |        |
|-----------------------------------------------------------|--------|------------|------|------|-------|------|-----|------|-----|-----|------|------|---|--------|
| Claudia<br>Carrie<br>Mary<br>Gutrifele<br>Gelfert.        | ga     | a          | - O  |