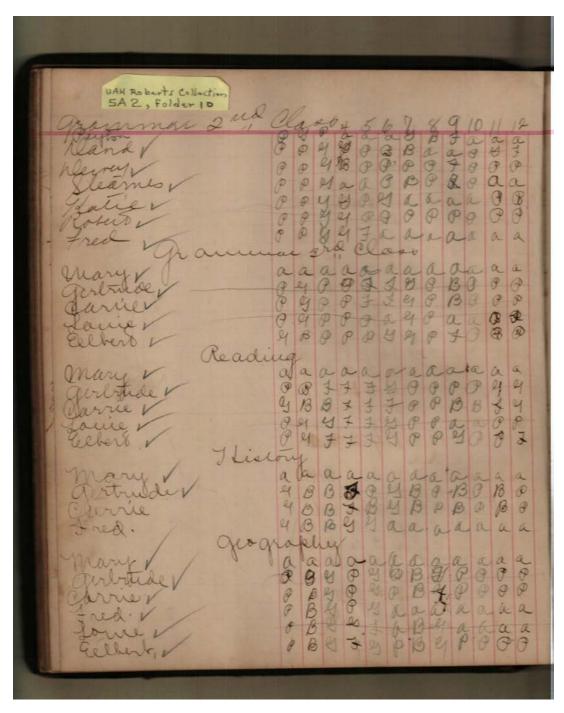

## **Frances Cabaniss Roberts Collection:** Series 5, Subseries A, Box 2, Folder 10 Mary Watson School Roll Book, 1910 Image 3 r05a02-10-000-0023 Con

Contents <u>Index</u> **About** 

## Names:

, Carrie

, Gertrude

## **Types:**

roll book

Harris, Elbert Harris, George Peyton, Sam Vaughn, Louie

Image 4 r05a02-10-000-0024 Contents Index About