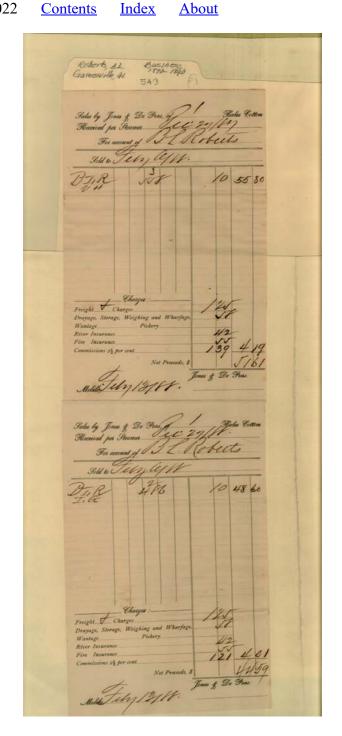

Image 3 r05a03-01-000-0005 Contents Index About

Names:

Roberts, B. L.

Places:

Demopolis, AL

Gainesville, AL

**Types:** 

envelope

**Dates:** 

Frances Cabaniss Roberts Collection: Series 5, Subseries A, Box 3, Folder 1

Roberts, Baker L. Cotton Accounts, Receipts, and Correspondence, 1879 - 1889 - Business Papers [unsorted]

Image 4 r05a03-01-000-0006 Contents Index About