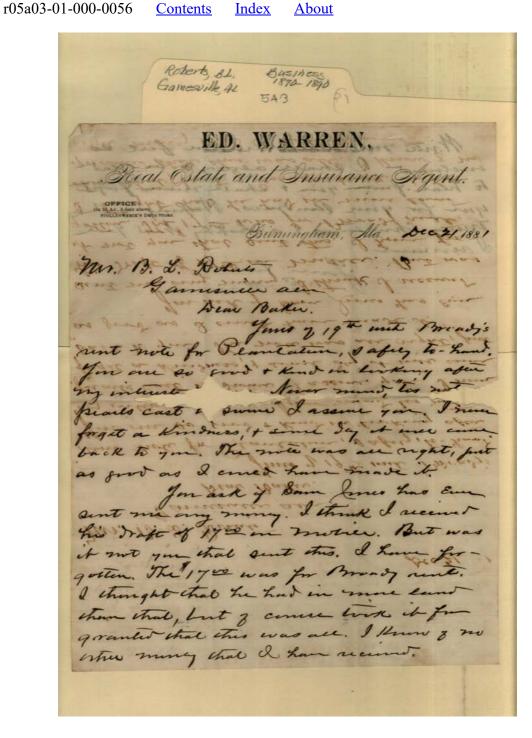

19 19 19 19 19 19 19 19 19 19 19                                                                                                                                                       |
| Epp tra ala                                                                                                                                                                                                                    |

Names:

Long, Henry D.

Newhall, Henry B.

Solomons & Masters

Places:

Epps Station, AL

New York, NY

**Types:** 

receipt

**Dates:** 

Sept 2, 1880

Frances Cabaniss Roberts Collection: Series 5, Subseries A, Box 3, Folder 1

Roberts, Baker L. Cotton Accounts, Receipts, and Correspondence, 1879 - 1889 - Business Papers [unsorted]

Image 54 r05a03-01-000-0056 Contents Index About



Names:

Broady, Jones, Sam

Roberts, Baker Warren, Ed.

Places:

Birmingham, AL

Gainesville, AL

Types:

correspondence

**Dates:** 

Dec 21, 1881



Names:

Warren, Ed.

**Places:** 

Birmingham, AL

**Types:** 

correspondence

**Dates:** 

Dec 21, 1881

Frances Cabaniss Roberts Collection: Series 5, Subseries A, Box 3, Folder 1

Roberts, Baker L. Cotton Accounts, Receipts, and Correspondence, 1879 - 1889 - Business Papers [unsorted]

Image 56 r05a03-01-000-0058 Contents Index About



cotton sold

Names:

Jones & DePras

Roberts, B. L.

**Places:** 

Mobile, AL

**Types:** 

receipt

**Dates:** 

Apr 19, 1888

May 4, 1888

Frances Cabaniss Roberts Collection: Series 5, Subseries A, Box 3, Folder 1

Roberts, Baker L. Cotton Accounts, Receipts, and Correspondence, 1879 - 1889 - Busines