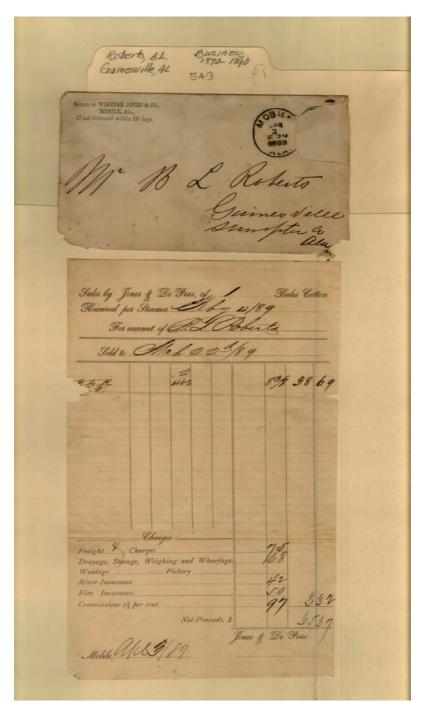

cotton sold

Names: Roberts, B. L.

Winston Jones & Co.

Places:

Gainesville, AL

Mobile, AL

**Types:** 

account

envelope

**Dates:** 

Apr 3, 1889

March 22, 1889

Frances Cabaniss Roberts Collection: Series 5, Subseries A, Box 3, Folder 1

Roberts, Baker L. Cotton Accounts, Receipts, and Correspondence, 1879 - 1889 - Business Papers [unsorted]