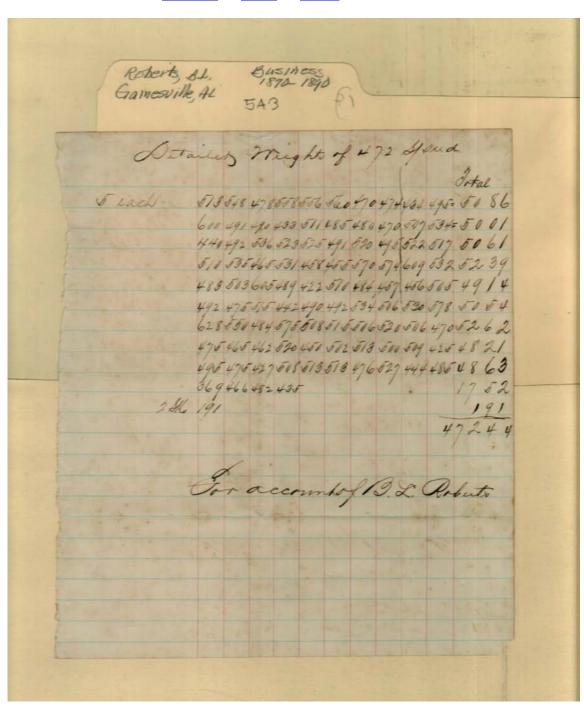

Roberts, Baker L. Cotton Accounts, Receipts, and Correspondence, 1879 - 1889 - Business Papers [unsorted]

Image 6 r05a03-01-000-0008 Contents Index About

Names:

Hare, Jim

Mayer Bros.

Roberts, Baker

**Places:** 

Demopolis, AL

**Types:** 

correspondence

**Dates:** 

Dunlap, Bass

Hare, Jim

**Places:** 

Demopolis, AL