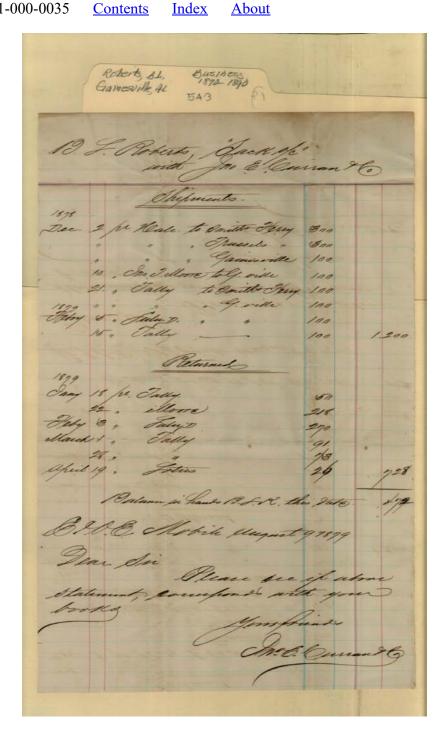

Image 3 r05a03-01-000-0005 Contents Index About

Names:

Roberts, B. L.

Places:

Demopolis, AL

Gainesville, AL

**Types:** 

envelope

**Dates:** 

Frances Cabaniss Roberts Collection: Series 5, Subseries A, Box 3, Folder 1

Roberts, Baker L. Cotton Accounts, Receipts, and Correspondence, 1879 - 1889 - Business Papers [unsorted]

Image 4 r05a03-01-000-0006 Contents Index About

Names:

, Jim

**Places:** 

Demopolis, AL

**Types:** 

correspondence

**Dates:** 

Oct 28, 1889