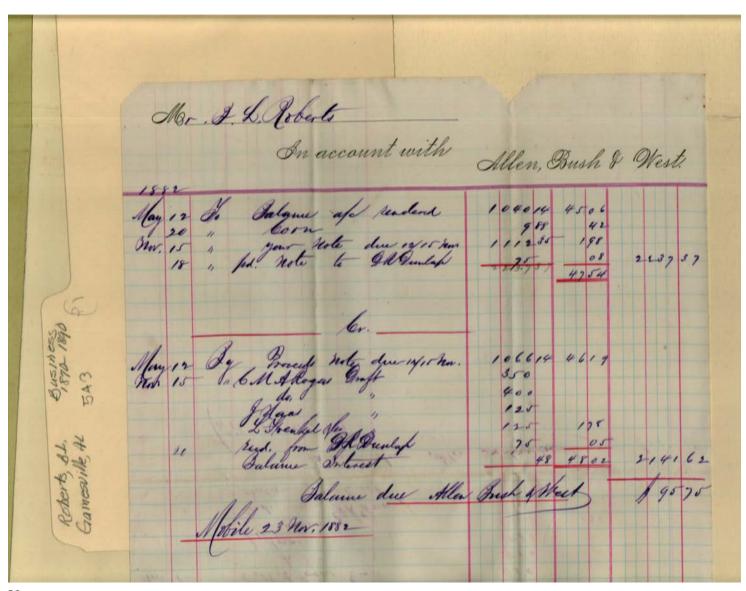

| CHARGES                                                              | 100                             |
| Jw !                    | Freight<br>Up-Scuntry Tha<br>Meading<br>Weighing, Tray<br>Progressive Lorsy<br>River Facurence | per Itals  reges poid Boot  Pickery Will  age, storage and 40harfage |                                 |

cotton sold

Names:

Allen, Bush & West

Roberts, B. L.

Places:

Mobile, AL

**Types:** 

account

**Dates:** 

Feb 28, 1884

Jan 23, 1882

Frances Cabaniss Roberts Collection: Series 5, Subseries A, Box 3, Folder 1

Roberts, Baker L. Cotton Accounts, Receipts, and Correspondence, 1879 - 1889 - Business Papers [unsorted]

Image 40 r05a03-01-000-0042 Contents Index About



Names:

Allen, Bush & West

Roberts, B. L.

**Places:** 

Mobile, AL

**Types:** 

account

**Dates:** 

Nov 23, 1882

Frances Cabaniss Roberts Collection: Series 5, Subseries A, Box 3, Folder 1
Roberts, Baker L. Cotton Accounts, Receipts, and Correspondence, 1879 - 1889 - Business Papers [unsorted]

| mage 41 1 | r05a03-01-000-0043 | <u>Contents</u> | <u>Index</u> | <u>About</u> |
|-----------|--------------------|-----------------|--------------|--------------|
|-----------|--------------------|-----------------|--------------|--------------|

| Todat at Business