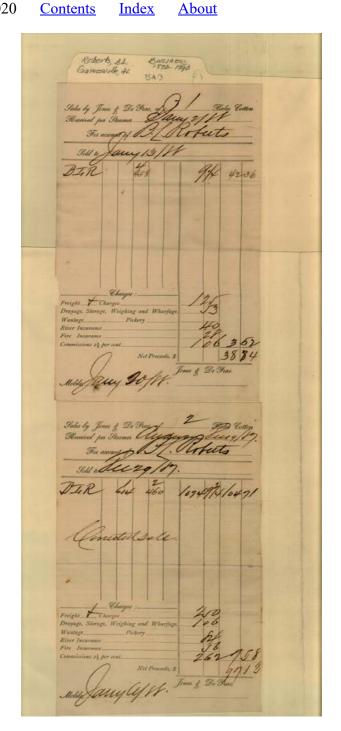

cotton sold

Names: Roberts, B. L.

Winston Jones & Co.

Places:

Gainesville, AL

Mobile, AL

**Types:** 

account

envelope

**Dates:** 

Apr 3, 1889

March 22, 1889

Frances Cabaniss Roberts Collection: Series 5, Subseries A, Box 3, Folder 1

Roberts, Baker L. Cotton Accounts, Receipts, and Correspondence, 1879 - 1889 - Business Papers [unsorted]