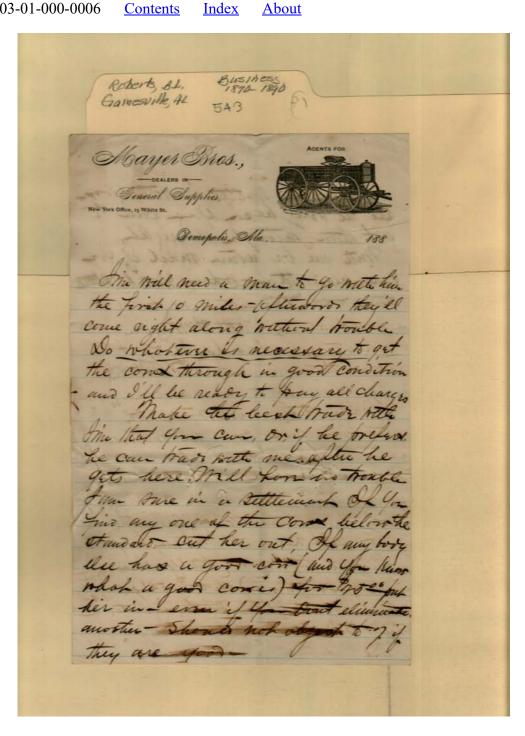

Names:

, Jim

**Places:** 

Demopolis, AL

**Types:** 

correspondence

**Dates:** 

Oct 28, 1889

Mayer Bros.

Barnes, N. Y.

**Places:** 

Demopolis, AL

**Types:** 

correspondence

**Dates:** 

Frances Cabaniss Roberts Collection: Series 5, Subseries A, Box 3, Folder 1