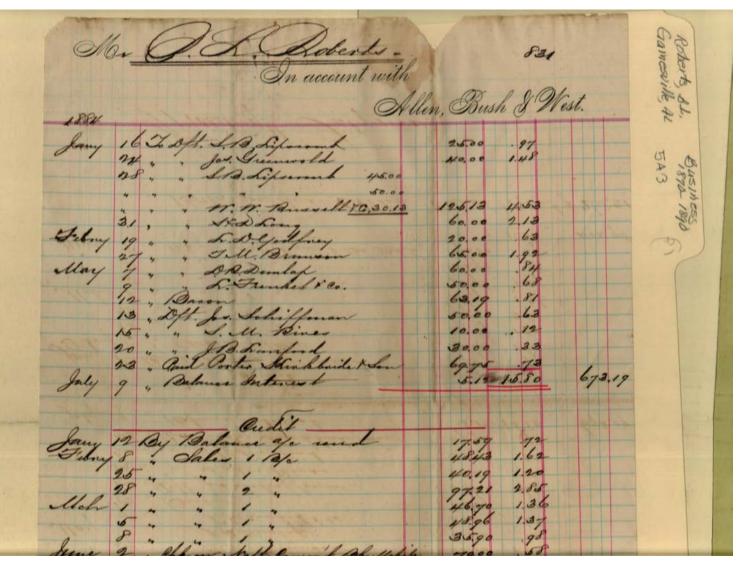

OHARGES:  Freight per Bale  Up-Country Charges paid Boat  Mending Pickery Bill  Weighing, Trayage, Storage and Wharfage  Progressive Storage  Progressive Storage  Total Charges, | 102   | 3/4 43 78<br>8 |
|           | Mobile, 21-2 per cent on sales                                                                                                                                                          |       | 9 3 59 40 49   |

cotton sold

Names:

Allen, Bush & West

Roberts, B. L.

**Places:** 

Mobile, AL

**Types:** 

account

**Dates:** 

Feb 26, 1884

## Frances Cabaniss Roberts Collection: Series 5, Subseries A, Box 3, Folder 1 Roberts, Baker L. Cotton Accounts, Receipts, and Correspondence, 1879 - 1889 - Business Papers [unsorted] Image 43 r05a03-01-000-0045 Contents Index About



Names:

Allen, Bush & West

Roberts, B. L.

**Places:** 

Mobile, AL

**Types:** 

account

**Dates:** 

July 9, 1884

Frances Cabaniss Roberts Collection: Series 5, Subseries A, Box 3, Folder 1

Roberts, Baker L. Cotton Accounts, Receipts, and Correspondence, 1879 - 1889 - Business Papers [unsorted]

Image 44 r05a03-01-000-0046 Contents Index About



bottom half of page

Names:

Allen, Bush & West

Roberts, B. L.

**Places:** 

Mobile, AL

**Types:** 

account

**Dates:** 

July 9, 1884

Frances Cabaniss Roberts Collection: Series 5, Subseries A, Box 3, Folder 1

Roberts, Baker L. Cotton Accounts, Receipts, and Correspondence, 1879 - 1889 - Business Papers [unsorted]

Image 45 r05a03-01-000-0047 Contents Index About



Names:

Allen, Bush & West

Roberts, B. L.

**Places:** 

Mobile, A