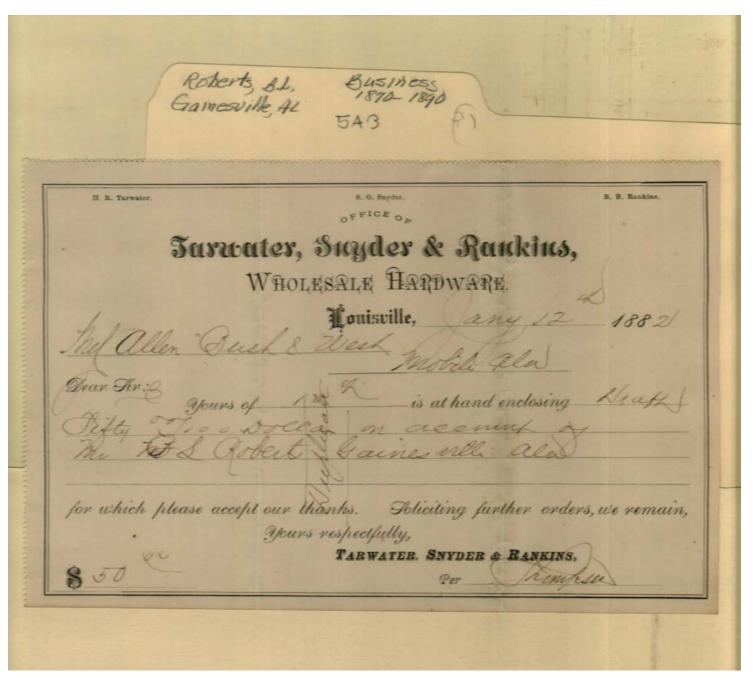

| Name and Address of the Owner, where the Owner, which is the Own |

cotton sold

Names:

Allen, Bush & West

Roberts, B. L.

**Places:** 

Mobile, AL

**Types:** 

account

**Dates:** 

Dec 27, 1879

Feb 13, 1882

Jan 12, 1882

Frances Cabaniss Roberts Collection: Series 5, Subseries A, Box 3, Folder 1 Roberts, Baker L. Cotton Accounts, Receipts, and Correspondence, 1879 - 1889 - Business Papers [unsorted] r05a03-01-000-0040 Contents Index Image 38 About



Names:

Allen, Bush & West

Tarwater, Snyder & Roberts, B. L. Rankins

Louisville, KY

Mobile, AL

Places:

Gainesville, AL

**Types:** 

account

**Dates:** 

Jan 12, 1882

Frances Cabaniss Roberts Collection: Series 5, Subseries A, Box 3, Folder 1

Roberts, Baker L. Cotton Accounts, Receipts, and Correspondence, 1879 - 1889 - Business Papers [unsorted]

Image 39 r05a03-01-000-0041 Contents Index About

|                         | Ro                                                                                             | berts, AL. Business<br>1870-1891<br>543                              |                                 |
|-------------------------|------------------------------------------------------------------------------------------------|------------------------------------