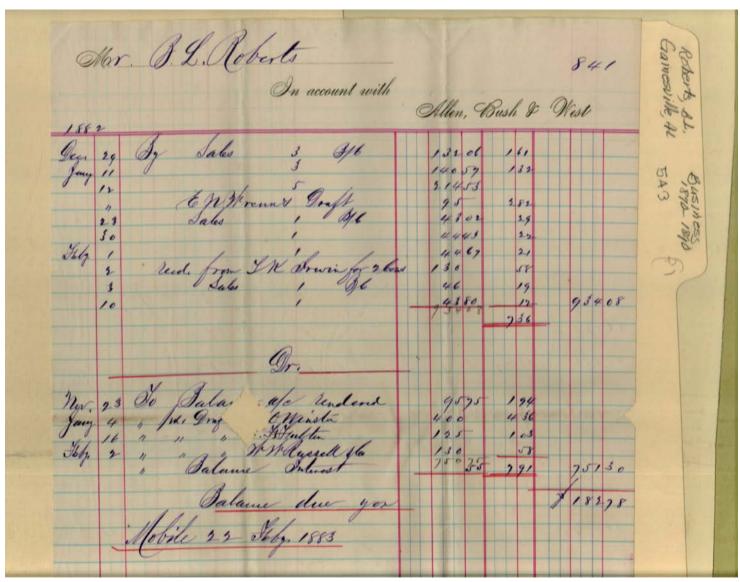

Frances Cabaniss Roberts Collection: Series 5, Subseries A, Box 3, Folder 1
Roberts, Baker L. Cotton Accounts, Receipts, and Correspondence, 1879 - 1889 - Business Papers [unsorted]

Image 1 r05a03-01-000-0003 Contents Index About

cotton sold

Names: Roberts, B. L.

Winston Jones & Co.

Places:

Gainesville, AL

Mobile, AL

**Types:** 

account

envelope

**Dates:** 

Apr 3, 1889

March 22, 1889

Frances Cabaniss Roberts Collection: Series 5, Subseries A, Box 3, Folder 1

Roberts, Baker L. Cotton Accounts, Receipts, and Correspondence, 1879 - 1889 - Business Papers [unsorted]