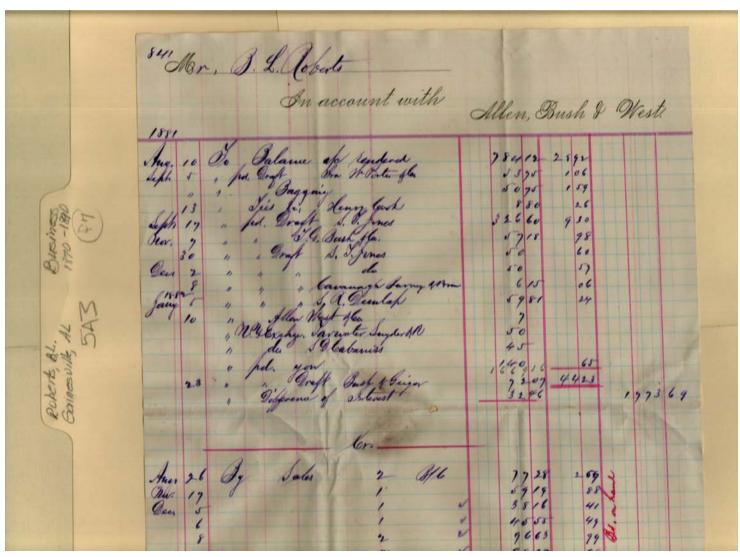

cotton sold

Names:

Allen, Bush & West Roberts, B. L.

Places:

Gainesville, AL Mobile, AL

**Types:** 

account

**Dates:** 

May 27, 1881 June 14, 1881

Frances Cabaniss Roberts Collection: Series 5, Subseries A, Box 3, Folder 7

Roberts,, Baker L. Cotton Reports, Invoices, and Other, 1881 - 1889 - Business Papers [unsorted]

Image 3 r05a03-07-000-0383 Contents Index About