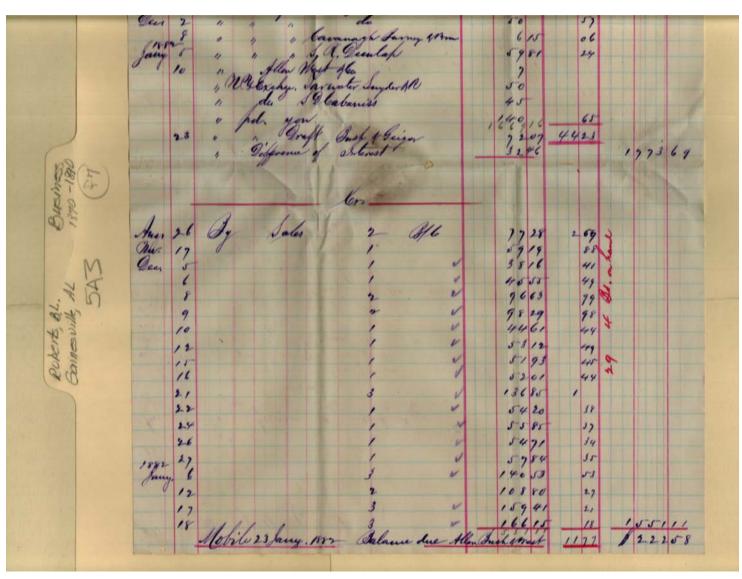

cotton sold

Names:

Allen, Bush & West Roberts, B. L.

Places:

Gainesville, AL Mobile, AL

**Types:** 

account

**Dates:** 

May 27, 1881 June 14, 1881

Frances Cabaniss Roberts Collection: Series 5, Subseries A, Box 3, Folder 7

Roberts,, Baker L. Cotton Reports, Invoices, and Other, 1881 - 1889 - Business Papers [unsorted]

Image 3 r05a03-07-000-0383 Contents Index About