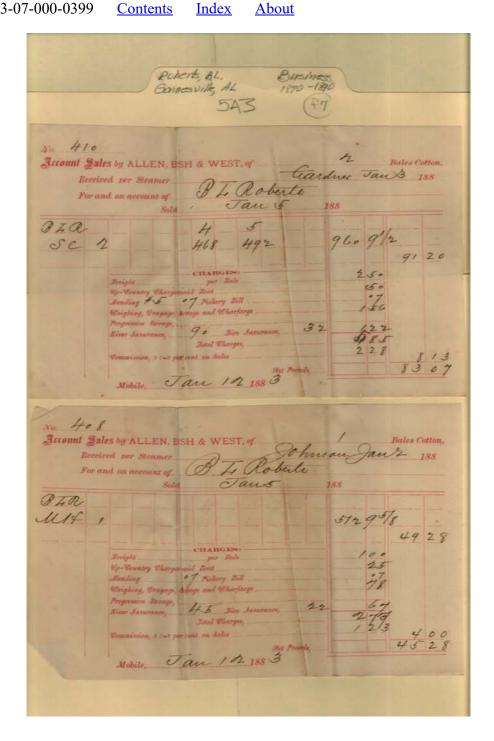

Image 1 r05a03-07-000-0381 <u>Contents Index About</u>

cotton market report

Names:

Roberts, B. L.

**Types:** 

report

Frances Cabaniss Roberts Collection: Series 5, Subseries A, Box 3, Folder 7 Roberts,, Baker L. Cotton Reports, Invoices, and Other, 1881 - 1889 - Business Papers [unsorted] Image 2 r05a03-07-000-0382 Contents Index About

| Rubert. Gaines                                                                                                                                                                                            | b, BL. Business<br>ville, AL 1870-1890                                                                                                                                                                                                                                                                                                                                                                                                                                                                                                                                                                                                                                                                                                                                                                                                                                                                                                                                                                                                                                                                                                                                                                                                                                                                                                                                                                                                                                                                                                                                                                                                                                                                                                                                                                                                                                                                                                                                                                                                                                                                                         |
|-----------------------------------------------------------------------------------------------------------------------------------------------------------------------------------------------------------|--------------------------------------------------------------------------------------------------------------------------------------------------------------------------------------------------------------------------------------------------------------------------------------------------------------------------------------------------------------------------------------------------------------------------------------------------------------------------------------------------------------------------------------------------------------------------------------------------------------------------------------------------------------------------------------------------------------------------------------------------------------------------------------------------------------------------------------------------------------------------------------------------------------------------------------------------------------------------------------------------------------------------------------------------------------------------------------------------------------------------------------------------------------------------------------------------------------------------------------------------------------------------------------------------------------------------------------------------------------------------------------------------------------------------------------------------------------------------------------------------------------------------------------------------------------------------------------------------------------------------------------------------------------------------------------------------------------------------------------------------------------------------------------------------------------------------------------------------------------------------------------------------------------------------------------------------------------------------------------------------------------------------------------------------------------------------------------------------------------------------------|
|                                                                                                                                                                                                           | 5A3 (P7)                                                                                                                                                                                                                                                                                                                                                                                                                                                                                                                                                                                                                                                                                                                                                                                                                                                                                                                                                                                                                                                                                                                                                                                                                                                                                                                                                                                                                                                                                                                                                                                                                                                                                                                                                                                                                                                                                                                                                                                                                                                                                                                       |
|                                                                                                                                                                                                           |                                                                                                                                                                                                                                                                                                                                                                                                                                                                                                                                                                                                                                                                                                                                                                                                                                                                                                                                                                                                                                                                                                                                                                                                                                                                                                                                                                                                                                                                                                                                                                                                                                                                                                                                                                                                                                                                                                                                                                                                                                                                                                                                |
| No. 8.10                                                                                                                                                                                                  |                                                                                                                                                                                                                                                                                                                                                                                                                                                                                                                                                                                                                                                                                                                                                                                                                                                                                                                                                                                                                                                                                                                                                                                                                                                                                                                                                                                                                                                                                                                                                                                                                                                                                                                                                                                                                                                                                                                                                                                                                                                                                                                                |
| Account gales by ALLEN, B                                                                                                                                                                                 | USH & WEST, of Bales Cotton.                                                                                                                                                                                                                                                                                                                                                                                                                                                                                                                                                                                                                                                                                                                                                                                                                                                                                                                                                                                                                                                                                                                                                                                                                                                                                                                                                                                                                                                                                                                                                                                                                                                                                                                                                                                                                                                                                                                                                                                                                                                                                                   |
| Received per Steamer  For and on account of                                                                                                                                                               | O. L. Roberts Bales Cotton. 188                                                                                                                                                                                                                                                                                                                                                                                                                                                                                                                                                                                                                                                                                                                                                                                                                                                                                                                                                                                                                                                                                                                                                                                                                                                                                                                                                                                                                                                                                                                                                                                                                                                                                                                                                                                                                                                                                                                                                                                                                                                                                                |
| Sold *                                                                                                                                                                                                    | June 2 188                                                                                                                                                                                                                                                                                                                                                                                                                                                                                                                                                                                                                                                                                                                                                                                                                                                                                                                                                                                                                                                                                                                                                                                                                                                                                                                                                                                                                                                                                                                                                                                                                                                                                                                                                                                                                                                                                                                                                                                                                                                                                                                     |
| PIR                                                                                                                                                                                                       | 6                                                                                                                                                                                                                                                                                                                                                                                                                                                                                                                                                                                                                                                                                                                                                                                                                                                                                                                                                                                                                                                                                                                                                                                                                                                                                                                                                                                                                                                                                                                                                                                                                                                                                                                                                                                                                                                                                                                                                                                                                                                                                                                              |
| esc,                                                                                                                                                                                                      | 6, 506 8/2                                                                                                                                                                                                                                                                                                                                                                                                                                                                                                                                                                                                                                                                                                                                                                                                                                                                                                                                                                                                                                                                                                                                                                                                                                                                                                                                                                                                                                                                                                                                                                                                                                                                                                                                                                                                                                                                                                                                                                                                                                                                                                                     |
| A 12 - 12 - 12 -                                                                                                                                                                                          | 10 4301                                                                                                                                                                                                                                                                                                                                                                                                                                                                                                                                                                                                                                                                                                                                                                                                                                                                                                                                                                                                                                                                                                                                                                                                                                                                                                                                                                                                                                                                                                                                                                                                                                                                                                                                                                                                                                                                                                                                                                                                                                                                                                                        |
| - Zeright                                                                                                                                                                                                 |                                                                                                                                                                                                                                                                                                                                                                                                                                                                                                                                                                                                                                                                                                                                                                                                                                                                                                                                                                                                                                                                                                                                                                                                                                                                                                                                                                                                                                                                                                                                                                                                                                                                                                                                                                                                                                                                                                                                                                                                                                                                                                                                |
| Rending,                                                                                                                                                                                                  | port Hale 100 s paid Heat 25 Michery Hill                                                                                                                                                                                                                                                                                                                                                                                                                                                                                                                                                                                                                                                                                                                                                                                                                                                                                                                                                                                                                                                                                                                                                                                                                                                                                                                                                                                                                                                                                                                                                                                                                                                                                                                                                                                                                                                                                                                                                                                                                                                                                      |
| Weighing, Grayage,<br>Progression Assesse,                                                                                                                                                                | Burnge and Wharfage,                                                                                                                                                                                                                                                                                                                                                                                                                                                                                                                                                                                                                                                                                                                                                                                                                                                                                                                                                                                                                                                                                                                                                                                                                                                                                                                                                                                                                                                                                                                                                                                                                                                                                                                                                                                                                                                                                                                                                                                                                                                                                                           |
| meter Swittings                                                                                                                                                                                           | If & new Incorner 95 _ 149                                                                                                                                                                                                                                                                                                                                                                                                                                                                                                                                                                                                                                                                                                                                                                                                                                                                                                                                                                                                                                                                                                                                                                                                                                                                                                                                                                                                                                                                                                                                                                                                                                                                                                                                                                                                                                                                                                                                                                                                                                                                                                     |
| Virginiania, 2 2-2 per                                                                                                                                                                                    |                                                                                                                                                                                                                                                                                                                                                                                                                                                                                                                                                                                                                                                                                                                                                                                                                                                                                                                                                                                                                                                                                                                                                                                                                                                                                                                                                                                                                                                                                                                                                                                                                                                                                                                                                                                                                                                                                                                                                                                                                                                                                                                                |
| 0.                                                                                                                                                                                                        |                                                                                                                                                                                                                                                                                                                                                                                                                                                                                                                                                                                                                                                                                                                                                                                                                                                                                                                                                                                                                                                                                                                                                                                                                                                                                                                                                                                                                                                                                                                                                                                                                                                                                                                                                                                                                                                                                                                                                                                                                                                                                                                                |
| man Many                                                                                                                                                                                                  | Het Francis 3825                                                                                                                                                                                                                                                                                                                                                                                                                                                                                                                                                                                                                                                                                                                                                                                                                                                                                                                                                                                                                                                                                                                                                                                                                                                                                                                                                                                                                                                                                                                                                                                                                                                                                                                                                                                                                                                                                                                                                                                                                                                                                                               |
| Module June                                                                                                                                                                                               | 141881 3825                                                                                                                                                                                                                                                                                                                                                                                                                                                                                                                                                                                                                                                                                                                                                                                                                                                                                                                                                                                                                                                                                                                                                                                                                                                                                                                                                                                                                                                                                                                                                                                                                                                                                                                                                                                                                                                                                                                                                                                                                                                                                                                    |
|                                                                                                                                                                                                           | 141881                                                                                                                                                                                                                                                                                                                                                                                                                                                                                                                                                                                                                                                                                                                                                                                                                                                                                                                                                                                                                                                                                                                                                                                                                                                                                                                                                                                                                                                                                                                                                                                                                                                                                                                                                                                                                                                                                                                                                                                                                                                                                                                         |
| - 460                                                                                                                                                                                                     | 7                                                                                                                                                                                                                                                                                                                                                                                                                                                                                                                                                                                                                                                                                                                                                                                                                                                                                                                                                                                                                                                                                                                                                                                                                                                                                                                                                                                                                                                                                                                                                                                                                                                                                                                                                                                                                                                                                                                                                                                                                                                                                                                              |
| - 460                                                                                                                                                                                                     | 7                                                                                                                                                                                                                                                                                                                                                                                                                                                                                                                                                                                                                                                                                                                                                                                                                                                                                                                                                                                                                                                                                                                                                                                                                                                                                                                                                                                                                                                                                                                                                                                                                                                                                                                                                                                                                                                                                                                                                                                                                                                                                                                              |
| - 460                                                                                                                                                                                                     | 7                                                                                                                                                                                                                                                                                                                                                                                                                                                                                                                                                                                                                                                                                                                                                                                                                                                                                                                                                                                                                                                                                                                                                                                                                                                                                                                                                                                                                                                                                                                                                                                                                                                                                                                                                                                                                                                                                                                                                                                                                                                                                                                              |
| - 460                                                                                                                                                                                                     | BUSH & WEST, of Boyd Deer 8 Bales Cotton,  By Forberts  188                                                                                                                                                                                                                                                                                                                                                                                                                                                                                                                                                                                                                                                                                                                                                                                                                                                                                                                                                                                                                                                                                                                                                                                                                                                                                                                                                                                                                                                                                                                                                                                                                                                                                                                                                                                                                                                                                                                                                                                                                                                                    |
| No. 769 3ccount gales by ALLEN Received per Steamer For and on account of Sold                                                                                                                            | BUSH & WEST, of Bayd Dec 28 188  Haberts  May 19 188                                                                                                                                                                                                                                                                                                                                                                                                                                                                                                                                                                                                                                                                                                                                                                                                                                                                                                                                                                                                                                                                                                                                                                                                                                                                                                                                                                                                                                                                                                                                                                                                                                                                                                                                                                                                                                                                                                                                                                                                                                                                           |
| No. 769 3ccount gales by ALLEN Received per Steamer For and on account of Sold                                                                                                                            | BUSH & WEST, of Bayd Dec 28 188  Haberts  May 19 188                                                                                                                                                                                                                                                                                                                                                                                                                                                                                                                                                                                                                                                                                                                                                                                                                                                                                                                                                                                                                                                                                                                                                                                                                                                                                                                                                                                                                                                                                                                                                                                                                                                                                                                                                                                                                                                                                                                                                                                                                                                                           |
| No. 769 3ccount gales by ALLEN Received per Steamer For and on account of Sold                                                                                                                            | BUSH & WEST, of 3 Bales Cotton,  Bay 19 188  188  188  188  186  188  189  189                                                                                                                                                                                                                                                                                                                                                                                                                                                                                                                                                                                                                                                                                                                                                                                                                                                                                                                                                                                                                                                                                                                                                                                                                                                                                                                                                                                                                                                                                                                                                                                                                                                                                                                                                                                                                                                                                                                                                                                                                                                 |
| No. 76 9 3ccount Sales by ALLEN Received per Steumer For and on account of Sold  C+C  Sold                                                                                                                | BUSH & WEST, of Boyd Dec 28  Bales Cotton,  188  188  1 3 44  486 4654 494 1434 9  CHARGES.  180  100  100  100  100  100  100  10                                                                                                                                                                                                                                                                                                                                                                                                                                                                                                                                                                                                                                                                                                                                                                                                                                                                                                                                                                                                                                                                                                                                                                                                                                                                                                                                                                                                                                                                                                                                                                                                                                                                                                                                                                                                                                                                                                                                                                                             |
| No. 76 9 3ccount Sales by ALLEN Received per Steumer For and on account of Sold  C+C  Sold                                                                                                                | BUSH & WEST, of 3  Bales Cotton,  Bay 19  188  1 3 44  188  1 486 4654 494 1434 9  CHANGES.  PO Train  POR Tra |
| No. The g  Account gales by ALLEN  Received per Steumer  For and on account of  Sold  Ot C D  Tright,  the Venning Charge  Academ,  Marging, Errope                                                       | BUSH & WEST, of 3  Bales Cotton,  Bay 1 g 188  1 3 H  H86 HSH 494 1434 9  CHANGES.  per Bale  Per paid livet  Referry 15ill  Referry 25ill                                                                                                                                                                                                                                                                                                                                                                                                                                                                                                                                                                                                                                                                                                                                                                                                                                                                                                                                                                                                                                                                                                                                                                                                                                                                                                                                              |
| No. 769 3ccount gales by ALLEN Received per Steumer For and on account of Sold  Of R C + C D  Tright, He Vendry thery Rendry, Marghing, Erroyan Programs heren River Faurence,                            | BUSH & WEST, of Bayd Dec 28 188  B H Roberts  Llay 19 188  Llay 19 188  LIST HAS                                                                                                                                                                                                                                                                                                                                                                                                                                                                                                                                                                                                                                                                                                                                                                                                                                                                                                                                                                                                                                                                                                                                                                                                                                                                                                                                                                                                                                                                                                                                                                                                                                                                                                                                                                                                                                                                                                                                                                                                           |
| No. 769 3ccount gales by ALLEN Received per Steumer For and on account of Sold  Of C                                                                                                                      | BUSH & WEST, of 3  Bales Cotton,  By Holoberts  Llay 19 188  Llay 19 188  LIST HAS                                                                                                                                                                                                                                                                                                                                                                                                                                                                                                                                                                                                                                                                                                                                                                                                                                                                                                                                                                                                                                                                                                                                                                                                                                                                                                                                                                                                                                                                                                                                                                                                                                                                                                                                                                                                                                                                                                                                                                                                         |
| No. 76 9  Account gales by ALLEN Received per Steumer For and on account of Sold  Off R  C + C B  Irregal, We year ground ground Reading, Weighing Ground Fragues Steven See January See Semmission, 21-2 | BUSH & WEST, of Bayd Dec 28  Bales Cotton,  By Soberts  188  1 3 H  H86 Hest H94 1434 9  CHANGEN.  per link  Per link  Margy Mill  Margy Mill  Strong and Whater,  189  1135 For famouries 230 365  Margue  per cent on dates  See Proceeds,  11565                                                                                                                                                                                                                                                                                                                                                                                                                                                                                                                                                                                                                                                                                                                                                                                                                                                                                                                                                                                                                                                                                                                                                                                                                                                                                                                                                                                                                                                                                                                                                                                                                                                                                                                                                                                                                                                                            |
| No. 76 9  Account gales by ALLEN Received per Steumer For and on account of Sold  Off R  C + C B  Irregal, We year ground ground Reading, Weighing Ground Fragues Steven See January See Semmission, 21-2 | BUSH & WEST, of Bayd Dec 28  Bales Cotton,  By Soberts  188  1 3 H  H86 Hest H94 1434 9  CHANGEN.  per link  Per link  Margy Mill  Margy Mill  Strong and Whater,  189  1135 For famouries 230 365  Margue  per cent on dates  See Proceeds,  11565                                                                                                                                                                                                                                                                                                                                                                                                                                                                                                                                                                                                                                                                                                                                                                                                                                                                                                                                                                                                                                                                                                                                                                                                                                                                                                                                                                                                                                                                                                                                                                                                                                                                                                                                                                                                                                                                            |
| No. 76 9  Account gales by ALLEN Received per Steumer For and on account of Sold  Off R  C + C B  Irregal, We year ground ground Reading, Weighing Ground Fragues Steven See January See Semmission, 21-2 | BUSH & WEST, of 3  Bales Cotton,  By Hospital 188  188  188  188  188  188  188  188                                                                                                                                                                                                                                                                                                                                                                                                                                                                                                                                                                                                                                                                                                                                                                                                                                                                                                                                                                                                                                                                                                                                                                                                                                                                                                                                                                                                                                                                                                                                                                                                                                                                                                                                                                                                                                                                                                                                                                                                                                           |

cotton sold

Names:

Allen, Bush & West Roberts, B. L.

Places:

Gainesville, AL Mobile, AL

**Types:** 

account

**Dates:** 

May 27, 1881 June 14, 1881

Frances Cabaniss Roberts Collection: Series 5, Subseries A, Box 3, Folder 7

Roberts,, Baker L. Cotton Reports, Invoices, and Other, 1881 - 1889 - Business Papers [unsorted]

Image 3 r05a03-07-000-0383 Contents Index About