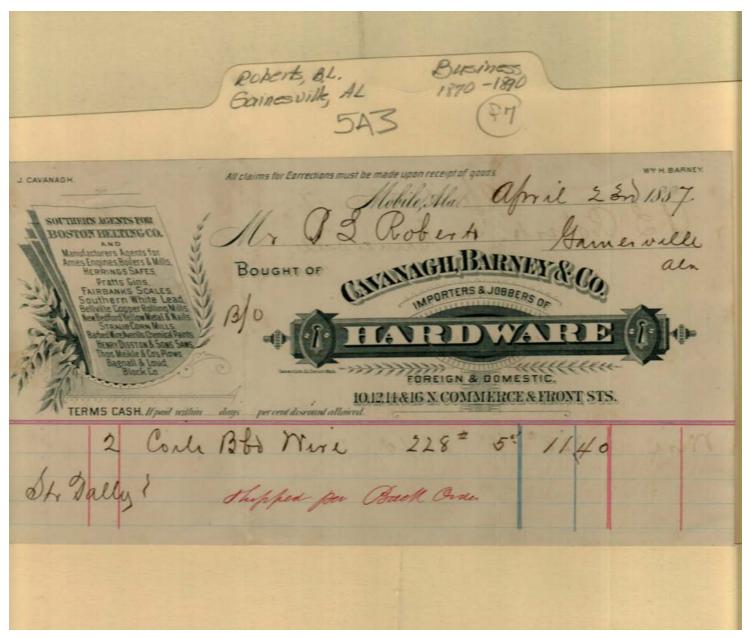

correspondence

**Dates:** 

Apr 4, 1888 July 17, 1888

Image 5 r05a03-07-000-0385 <u>Contents</u> <u>Index</u> <u>About</u>

cotton factors

Names:

Bickham & Moore

Roberts, B. L.

**Places:** 

New Orleans, LA

**Types:** 

account

**Dates:** 

Feb 22, 1889

| mage 6 r05a03-07-000-0386 | <u>Contents</u> | <u>Index</u> | <u>About</u> |
|---------------------------|-----------------|--------------|--------------|
|---------------------------|-----------------|--------------|--------------|