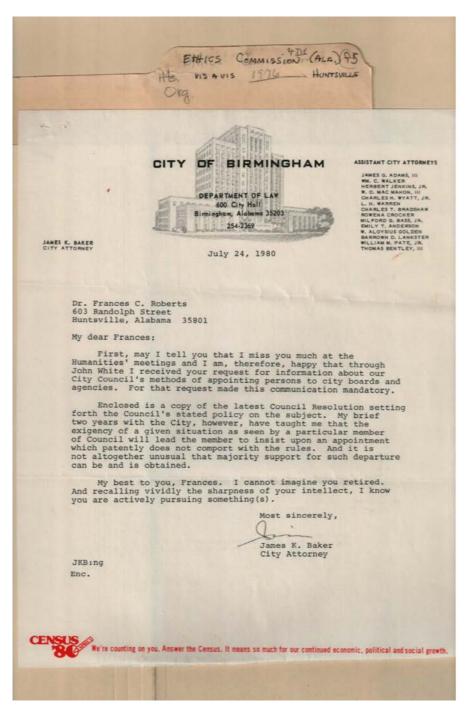

## Frances Cabaniss Roberts Collection: Series 4, Subseries D, Box 1, Folder 5 Alabama Ethics Commission

Image 1 r04d01-05-000-0023 Contents Index About

## Names:

Adams, James G., III Anderson, Emily T. Baker, James K. Bass, Milford G., Jr. Bentley, Thomas, III

## **Places:**

Birmingham, AL

## Types:

correspondence

## Dates:

Bradshaw, Charles T. Crocker, Rowena Golden, W. Aloysius Lankster, Barrown D. Mahon, W. O. Mac, III Pate, William M., Jr. Roberts, Frances C., Dr. Walker, William C. Warren, L. H. White, John Wyatt, Charles H., Jr. Jul 24 1980