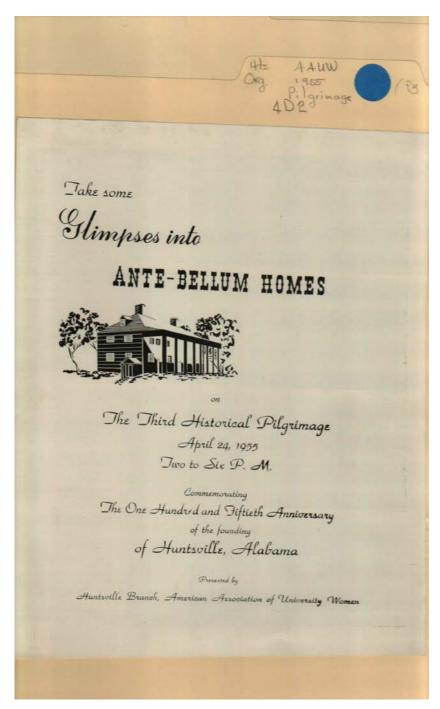

#### Names:

AAUW Historic Pilgrimage

#### **Places:**

Huntsville, AL

#### **Types:**

program

#### **Dates:**

Apr 24, 1955

Image 7 r04d02-05-000-0007 <u>Contents</u> <u>Index</u> <u>About</u>