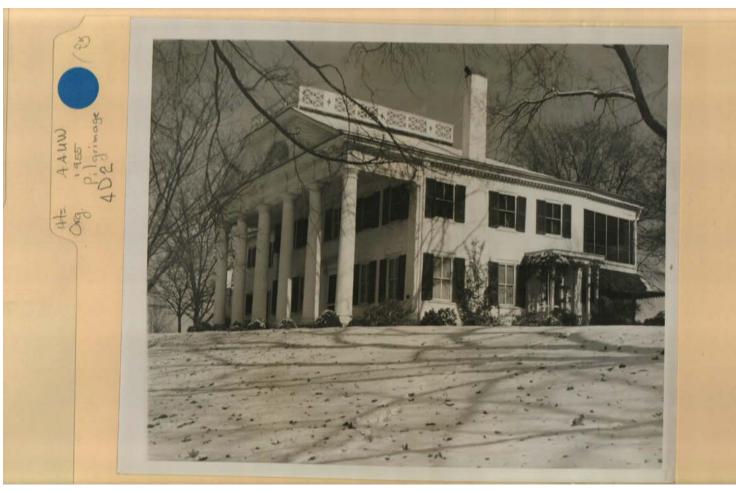

Image 1 r04d02-05-000-0001 Contents Index About



Names:

Ante-Bellum Home Bibb Home (I think)

**Types:** 

# Frances Cabaniss Roberts Collection: Series 4, Subseries D, Box 2, Folder 5 American Association of University Women (AAUW) (4 of 8) Image 2 r04d02-05-000-0002 Contents Index About



### Names:

Church of the Nativity

# **Types:**

Image 3 r04d02-05-000-0003 Contents Index About



### Names:

First Presbyterian Church

# **Types:**

# Frances Cabaniss Roberts Collection: Series 4, Subseries D, Box 2, Folder 5 American Association of University Women (AAUW) (4 of 8) Image 4 r04d02-05-000-0004 Contents Index About



## Names:

LeRoy Pope Home (I think)

# **Types:**

# Frances Cabaniss Roberts Collection: Series 4, Subseries D, Box 2, Folder 5 American Association of University Women (AAUW) (4 of 8) Image 5 r04d02-05-000-0005 Contents Index About



## Names:

Masonic Temple

# **Types:**

Image 6 r04d02-05-000-0006 Contents Index About



#### Names:

AAUW Historic Pilgrimage

#### **Places:**

Huntsville, AL

#### **Types:**

program

#### **Dates:**

Apr 24, 1955

Image 7 r04d02-05-000-0007 <u>Contents</u> <u>Index</u> <u>About</u>



#### Names:

Bassett-Young Home Bibb-Newman Home Cabaniss Home Cummings Home Drake-Garth Home

**Types:** 

photograph

Erskine-Dilworth Home Erskine-Hendrick Home Ewing-Thornton Home Hunt, John McCrary, Thomas Robinson, Francis, Miss Thomas, Carl White, Addison, Mr