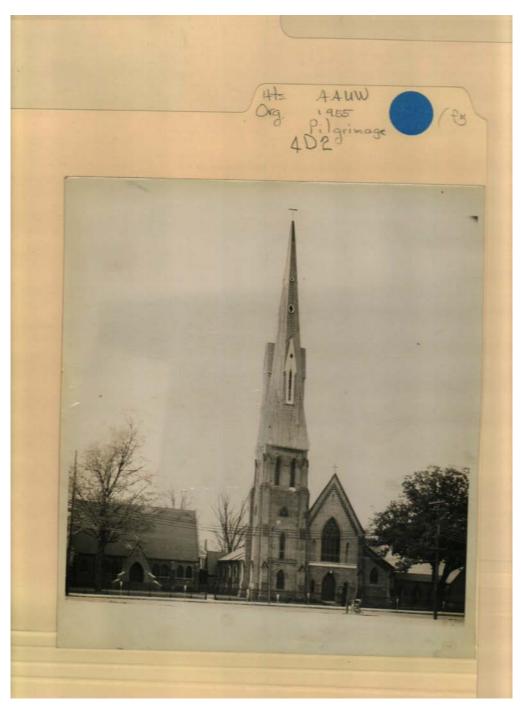

Image 1 r04d02-05-000-0001 Contents Index About



Names:

Ante-Bellum Home Bibb Home (I think)

**Types:** 

# Frances Cabaniss Roberts Collection: Series 4, Subseries D, Box 2, Folder 5 American Association of University Women (AAUW) (4 of 8) Image 2 r04d02-05-000-0002 Contents Index About



### Names:

Church of the Nativity

# **Types:**

Image 3 r04d02-05-000-0003 Contents Index About



### Names:

First Presbyterian Church

# **Types:**

# Frances Cabaniss Roberts Collection: Series 4, Subseries D, Box 2, Folder 5 American Association of University Women (AAUW) (4 of 8) Image 4 r04d02-05-000-0004 Contents Index About



## Names:

LeRoy Pope Home (I think)

# **Types:**

# Frances Cabaniss Roberts Collection: Series 4, Subseries D, Box 2, Folder 5 American Association of University Women (AAUW) (4 of 8) Image 5 r04d02-05-000-0005 Contents Index About



## Names:

Masonic Temple

# **Types:**

Image 6 r04d02-05-000-0006 Contents Index About



#### Names:

AAUW Historic Pilgrimage

#### **Places:**

Huntsville, AL

#### **Types:**

program

#### **Dates:**

Apr 24, 1955