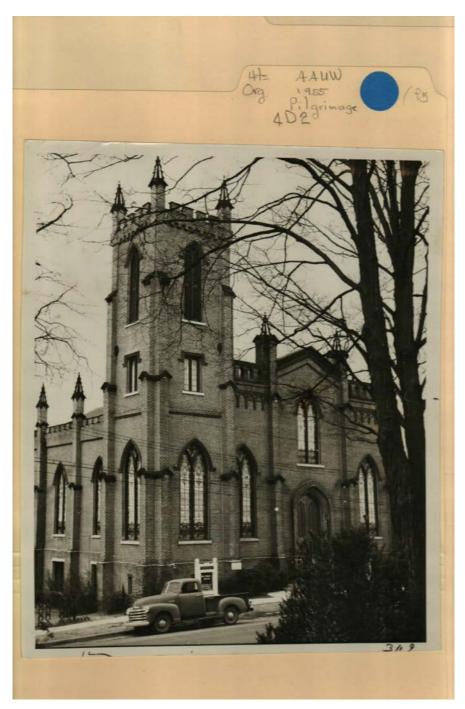

Image 1 r04d02-05-000-0001 Contents Index About



Names:

Ante-Bellum Home Bibb Home (I think)

**Types:** 

# Frances Cabaniss Roberts Collection: Series 4, Subseries D, Box 2, Folder 5 American Association of University Women (AAUW) (4 of 8) Image 2 r04d02-05-000-0002 Contents Index About



### Names:

Church of the Nativity

# **Types:**

Image 3 r04d02-05-000-0003 Contents Index About



### Names:

First Presbyterian Church

# **Types:**

# Frances Cabaniss Roberts Collection: Series 4, Subseries D, Box 2, Folder 5 American Association of University Women (AAUW) (4 of 8) Image 4 r04d02-05-000-0004 Contents Index About



## Names:

LeRoy Pope Home (I think)

# **Types:**

# Frances Cabaniss Roberts Collection: Series 4, Subseries D, Box 2, Folder 5 American Association of University Women (AAUW) (4 of 8) Image 5 r04d02-05-000-0005 Contents Index About



## Names:

Masonic Temple

# **Types:**

Image 6 r04d02-05-000-0006 Contents Index About



#### Names:

AAUW Historic Pilgrimage

#### **Places:**

Huntsville, AL

#### **Types:**

program

#### **Dates:**

Apr 24, 1955

Image 7 r04d02-05-000-0007 <u>Contents</u> <u>Index</u> <u>About</u>



#### Names:

Bassett-Young