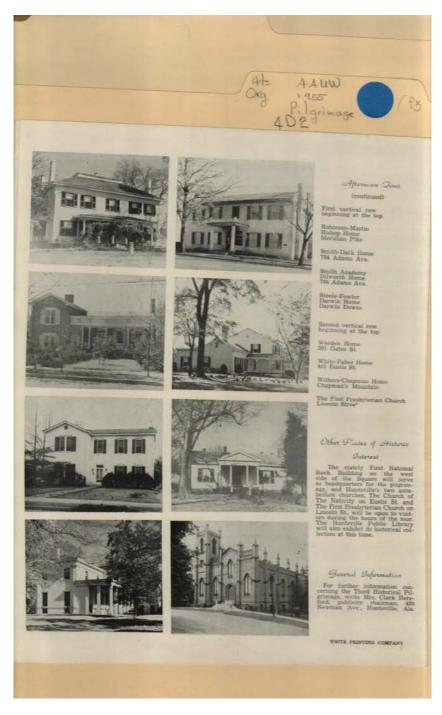

#### Names:

Bassett-Young Home Bibb-Newman Home Cabaniss Home Cummings Home Drake-Garth Home

**Types:** 

photograph

Erskine-Dilworth Home Erskine-Hendrick Home Ewing-Thornton Home Hunt, John McCrary, Thomas Robinson, Francis, Miss Thomas, Carl White, Addison, Mrs.

program

Image 8 r04d02-05-000-0008 <u>Contents</u> <u>Index</u> <u>About</u>