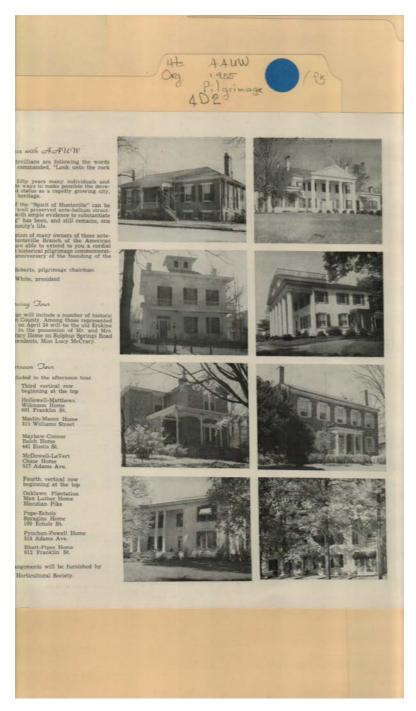

### Names:

Balch Home Chase Home Hollowell-Matthews Home Mastin-Mason Home Max Luther Home Mayhew-Conner Home McCrary, Lucy McDowell-LeVert Home Oaklawn Plantation Pope-Echols Home Pynchon-Powell Home Rhett-Pipes Home Spragins Home Wilcoxon Home

### **Types:**

photograph

program

Image 9 r04d02-05-000-0009 <u>Contents</u> <u>Index</u> <u>About</u>