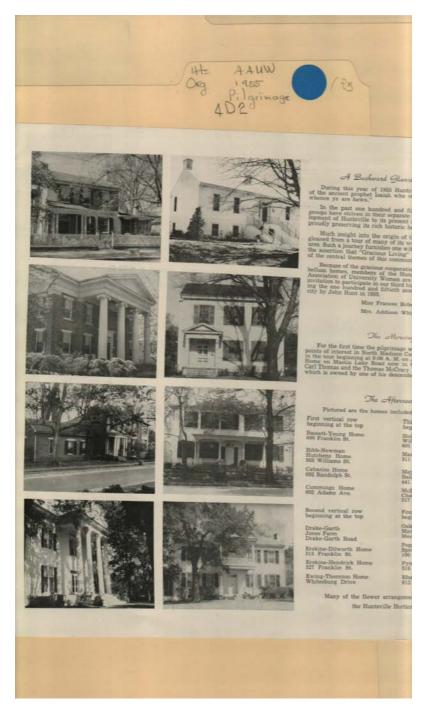

#### Names:

Bassett-Young Home Bibb-Newman Home Cabaniss Home Cummings Home Drake-Garth Home

**Types:** 

photograph

Erskine-Dilworth Home Erskine-Hendrick Home Ewing-Thornton Home Hunt, John McCrary, Thomas Robinson, Francis, Miss Thomas, Carl White, Addison, Mrs.

program

Image 8 r04d02-05-000-0008 <u>Contents</u> <u>Index</u> <u>About</u>