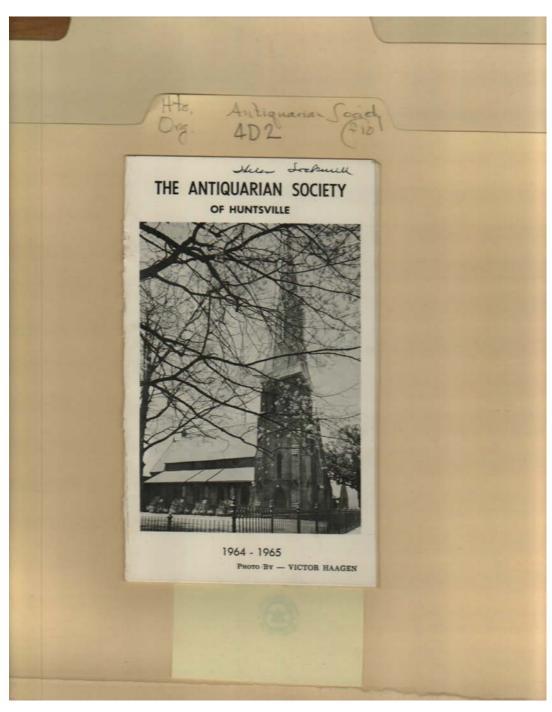

Haagen, Victor Sockwell, Helen **Frances Cabaniss Roberts Collection:** Series 4, Subseries D, Box 2, Folder 10

**Antiquarian Society Materials** Image 2 r04d02-10-000-0104 Contents <u>Index</u> **About** 