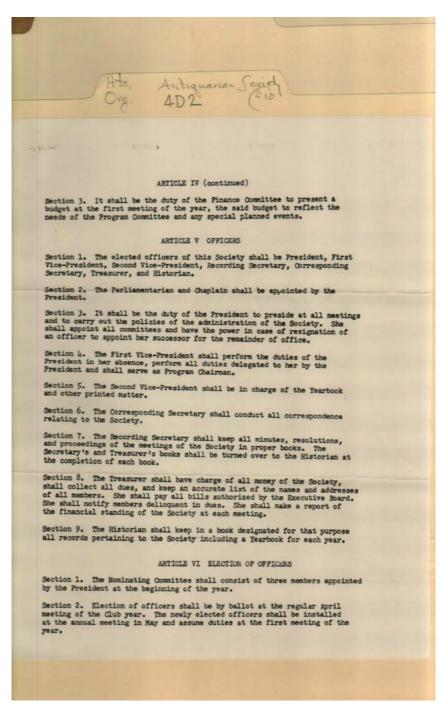

#### Names:

Antiquarian Society of Huntsville

Places:

Huntsville, AL

**Types:** 

booklet

**Dates:** 

1964-1965

Haagen, Victor Sockwell, Helen **Frances Cabaniss Roberts Collection:** Series 4, Subseries D, Box 2, Folder 10

**Antiquarian Society Materials** Image 2 r04d02-10-000-0104 Contents <u>Index</u> **About** 

Names:

Antiquarian Society of Huntsville

**Places:** 

Huntsville, AL

**Types:** 

booklet

### Frances Cabaniss Roberts Collection: Series 4, Subseries D, Box 2, Folder 10

**Antiquarian Society Materials** 

Image 3 r04d02-10-000-0105 <u>Contents</u> <u>Index</u> <u>About</u>