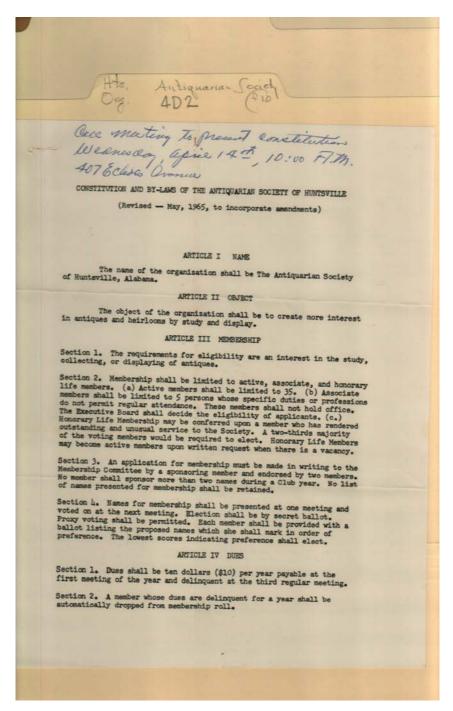

#### Names:

Antiquarian Society of Huntsville

Places:

Huntsville, AL

**Types:** 

booklet

**Dates:** 

1964-1965

Haagen, Victor Sockwell, Helen **Frances Cabaniss Roberts Collection:** Series 4, Subseries D, Box 2, Folder 10

**Antiquarian Society Materials** Image 2 r04d02-10-000-0104 Contents <u>Index</u> **About** 