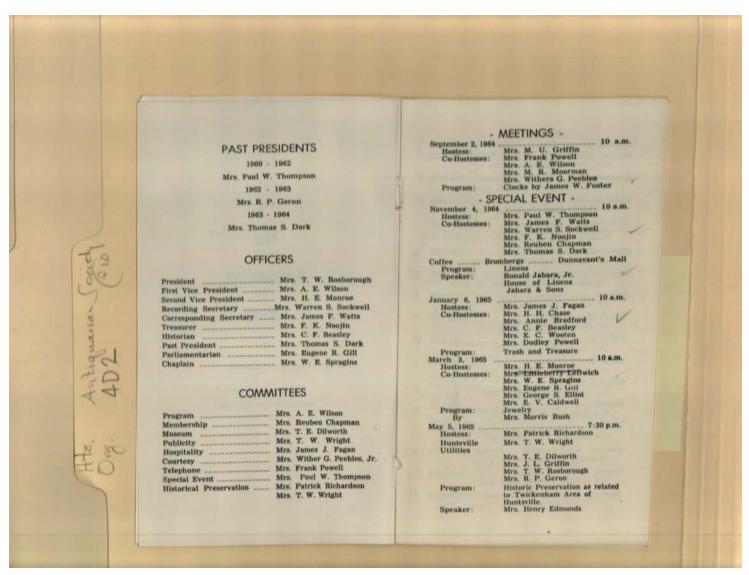

#### Names:

Beasley, C. F., Mrs.
Bradford, Annie,
Miss
Bush, Morris, Mrs.
Caldwell, E. V., Mrs.
Chapman, Reuben,
Mrs.
Chase, H. H., Mrs.
Dark, Thomas S.,
Mrs.

Dilworth, T. E., Mrs.

Edmunds, Henry,
Mrs.
Elliott, George S.,
Mrs.
Fagan, James J., Mrs.
Foster, James W.
Geron, R. P., Mrs.
Gill, Eugene R., Mrs.
Griffin, J. L., Mrs.
Griffin, M. U., Mrs.
Jabara, Ronald, Jr.

Leftwich, Littleberry, Mrs. Monroe, H. E., Mrs. Moorman, M. R., Mrs. Noojin, F. K., Mrs. Peebles, Wither G., Jr., Mrs. Powell, Dudley, Mrs. Powell, Frank, Mrs. Richardson, Patrick, Mrs. Rosborough, T. W., Mrs. Sockwell, Warren S., Mrs. Spragins, W. E., Mrs. Thompson, Paul W., Mrs. Watts, James F., Mrs. Wilson, A. E., Mrs. Wooten, E. C., Mrs. Wright, T. W., Mrs.