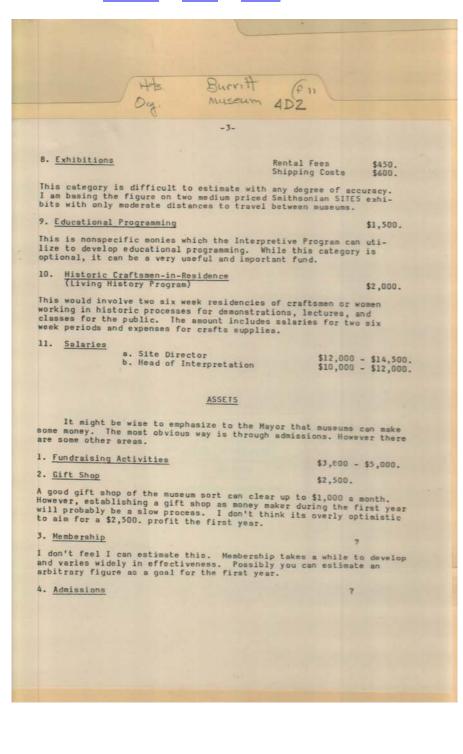

# Frances Cabaniss Roberts Collection: Series 4, Subseries D, Box 2, Folder 11Burritt Memorial Committee and Museum MaterialsImage 3r04d02-11-000-0117ContentsIndexAbout

Types: award Frances Cabaniss Roberts Collection: Series 4, Subseries D, Box 2, Folder 11Burritt Memorial Committee and Museum MaterialsImage 4r04d02-11-000-0118ContentsIndexAbout

# Names:

, Christel , Frances Burritt Museum & Park

# **Places:**

Huntsville, AL

# Types:

sketch

Frances Cabaniss Roberts Collection: Series 4, Subseries D, Box 2, Folder 11Burritt Memorial Committee and Museum MaterialsImage 5r04d02-11-000-0119ContentsIndexAbout