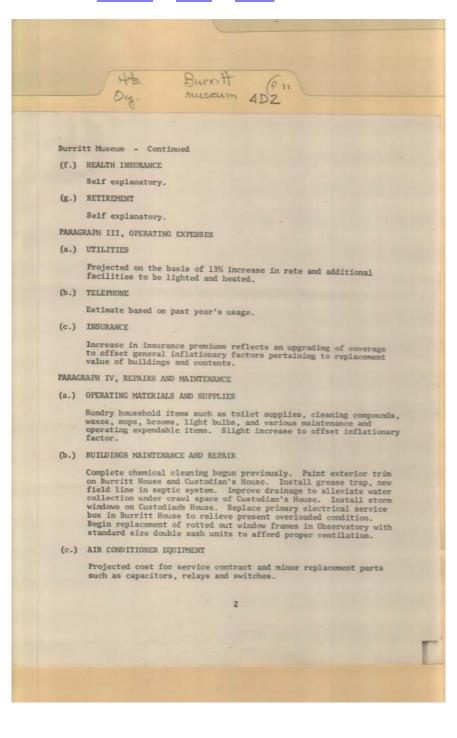

# Names:

, Christel , Frances Burritt Museum & Park

# **Places:**

Huntsville, AL

# Types:

sketch

Frances Cabaniss Roberts Collection: Series 4, Subseries D, Box 2, Folder 11Burritt Memorial Committee and Museum MaterialsImage 5r04d02-11-000-0119ContentsIndexAbout