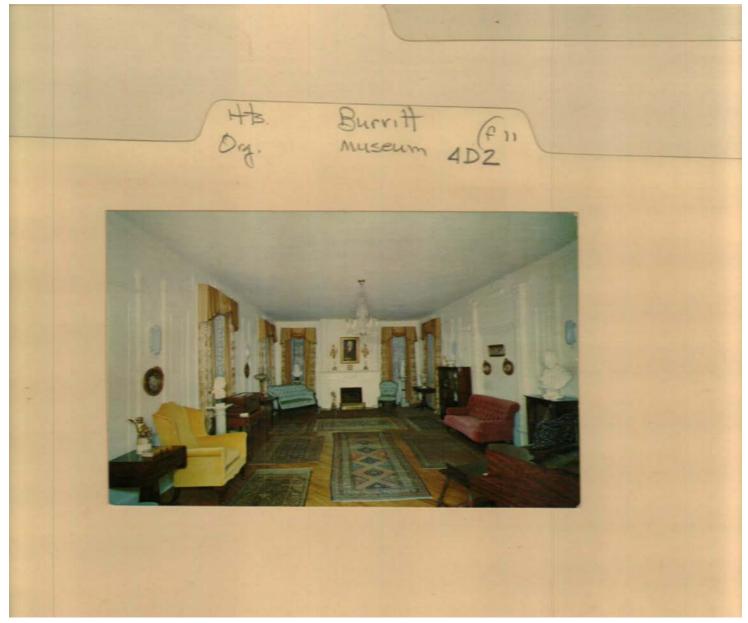

# Frances Cabaniss Roberts Collection: Series 4, Subseries D, Box 2, Folder 11Burritt Memorial Committee and Museum MaterialsImage 7r04d02-11-000-0121ContentsIndexAbout

Names:

Pryor, Luke

Types:

correspondence

# **Dates:**

Jul 28, 1962

Roberts, Frances C.

Weeden, Howard