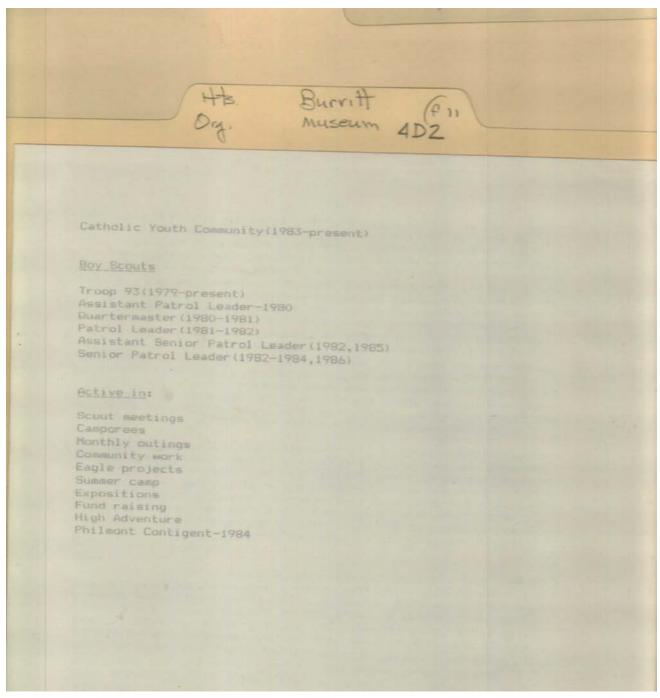

## Names:

Burritt Memorial Committee

### **Places:**

Huntsville, AL

### Types:

letterhead

Frances Cabaniss Roberts Collection: Series 4, Subseries D, Box 2, Folder 11Burritt Memorial Committee and Museum MaterialsImage 6r04d02-11-000-0120ContentsIndexAbout

| Hts. Burritt<br>Org. Museum 4D                                 | ên<br>Z |
|----------------------------------------------------------------|---------|
| YOUR SECRETARY<br>4115 Coffee Circle SW<br>Huntsville, Alabama |         |
| JE 9-4171<br>FORBurritt Museum                                 |         |
| BY DATE_ 27-28 July 1962                                       |         |
| 1 hr typing stencils, letters                                  | \$2.00  |
| 3 stencils<br>200 copies of 1                                  | 2.00    |
| 50 copies each of 2<br>Postage                                 | 1.00    |
|                                                                | \$6.55  |
| Complete Secretarial Service                                   |         |
|                                                                |         |
|                                                                |         |

**Types:** 

memo

Dates:

Jul 27, 1962