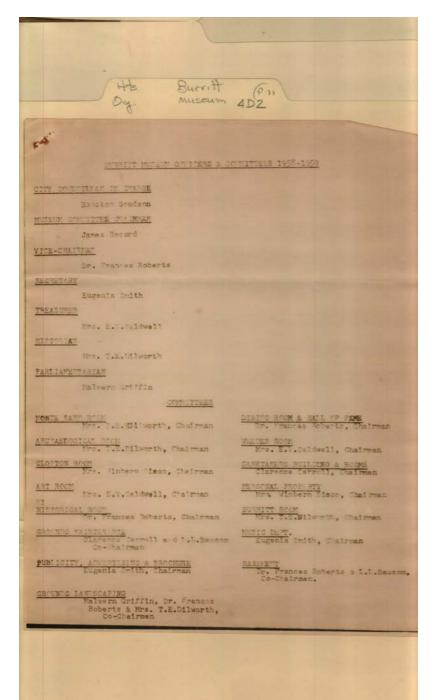

### Names:

Baucom, L. L. Caldwell, E. V., Mrs. Carroll, Clarence

# **Types:**

committee

### **Dates:**

1958-1959

Dilworth, T. E., Mrs. Goodson, Houston Griffin, Malvern Record, James Roberts, Frances, Dr. Sisco, Winbern, Mrs. Smith, Eugenia

Frances Cabaniss Roberts Collection: Series 4, Subseries D, Box 2, Folder 11Burritt Memorial Committee and Museum MaterialsImage 16r04d02-11-000-0130ContentsIndexAbout