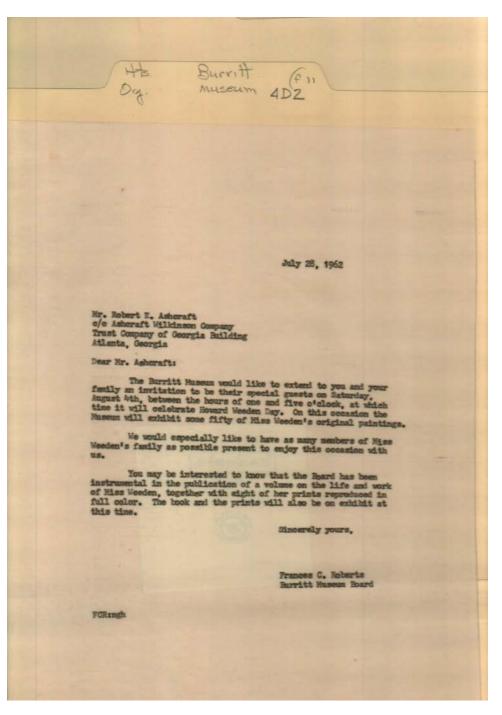

### Names:

Ashcraft, Robert E.

Types:

correspondence

### **Dates:**

Jul 28, 1962

Roberts, Frances C.

Weeden, Howard

Frances Cabaniss Roberts Collection: Series 4, Subseries D, Box 2, Folder 11Burritt Memorial Committee and Museum MaterialsImage 11r04d02-11-000-0125ContentsIndexAbout