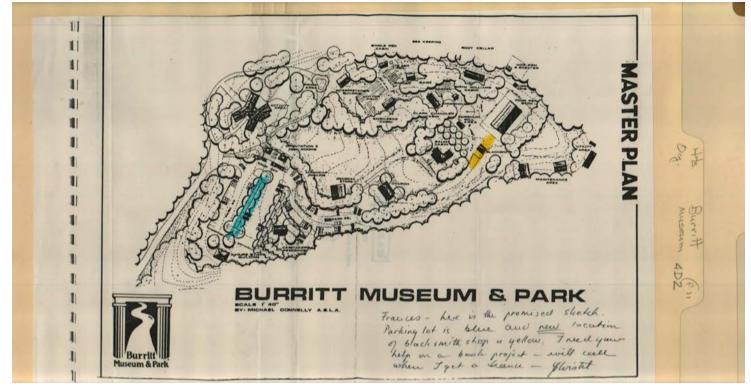

# Names:

, Christel , Frances Burritt Museum & Park

# **Places:**

Huntsville, AL

# Types:

sketch

Frances Cabaniss Roberts Collection: Series 4, Subseries D, Box 2, Folder 11Burritt Memorial Committee and Museum MaterialsImage 5r04d02-11-000-0119ContentsIndexAbout