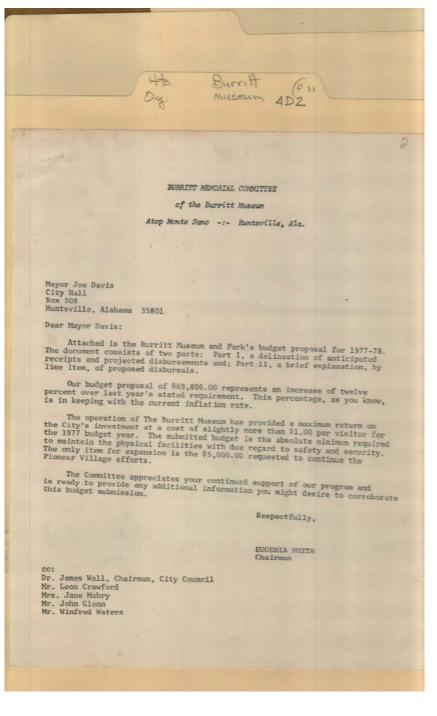

# Frances Cabaniss Roberts Collection: Series 4, Subseries D, Box 2, Folder 11Burritt Memorial Committee and Museum MaterialsImage 1r04d02-11-000-0115ContentsIndexAbout

Names:

Jones & Herrin

### **Places:**

Huntsville, AL

**Types:** 

award

**Dates:** 

Feb 07, 1995

Jones, Harvie P.

Frances Cabaniss Roberts Collection: Series 4, Subseries D, Box 2, Folder 11Burritt Memorial Committee and Museum MaterialsImage 2r04d02-11-000-0116ContentsIndexAbout

Names:

Jones & Herrin

**Places:** 

Huntsville, AL

### **Types:**

award

Jones, Harvie P.

# Frances Cabaniss Roberts Collection: Series 4, Subseries D, Box 2, Folder 11Burritt Memorial Committee and Museum MaterialsImage 3r04d02-11-000-0117ContentsIndexAbout

Types: award Frances Cabaniss Roberts Collection: Series 4, Subseries D, Box 2, Folder 11Burritt Memorial Committee and Museum MaterialsImage 4r04d02-11-000-0118ContentsIndexAbout