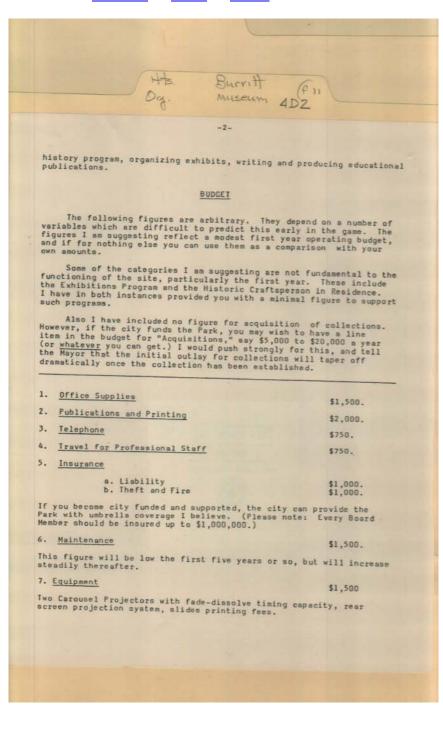

# Frances Cabaniss Roberts Collection: Series 4, Subseries D, Box 2, Folder 11Burritt Memorial Committee and Museum MaterialsImage 3r04d02-11-000-0117ContentsIndexAbout

Types: award Frances Cabaniss Roberts Collection: Series 4, Subseries D, Box 2, Folder 11Burritt Memorial Committee and Museum MaterialsImage 4r04d02-11-000-0118ContentsIndexAbout

# Names:

, Christel , Frances Burritt Museum & Park

# **Places:**

Huntsville, AL

# Types:

sketch

Frances Cabaniss Roberts Collection: Series 4, Subseries D, Box 2, Folder 11Burritt Memorial Committee and Museum MaterialsImage 5r04d02-11-000-0119ContentsIndexAbout