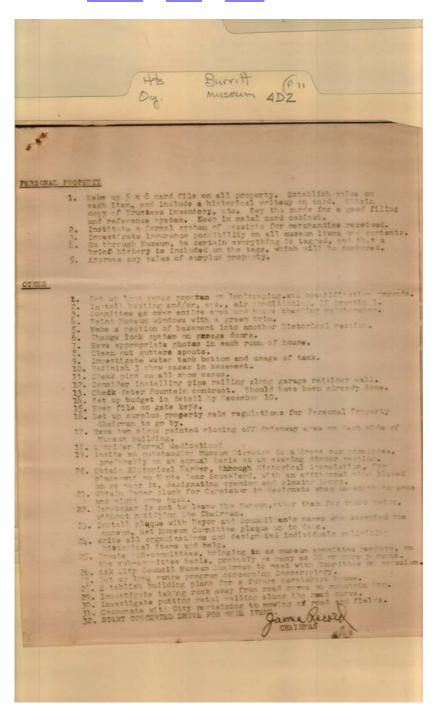

# Frances Cabaniss Roberts Collection: Series 4, Subseries D, Box 2, Folder 11Burritt Memorial Committee and Museum MaterialsImage 13r04d02-11-000-0127ContentsIndexAbout

### **Types:**

plans

#### Dates:

1958-1959