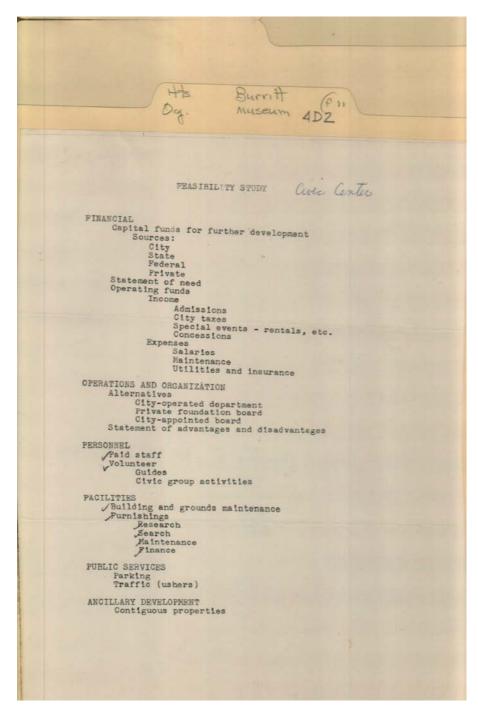

udget

# Frances Cabaniss Roberts Collection: Series 4, Subseries D, Box 2, Folder 11Burritt Memorial Committee and Museum MaterialsImage 40r04d02-11-000-0155ContentsIndexAbout



budget

**Types:** 

## Frances Cabaniss Roberts Collection: Series 4, Subseries D, Box 2, Folder 11Burritt Memorial Committee and Museum MaterialsImage 41r04d02-11-000-0156ContentsIndexAbout





Frances Cabaniss Roberts Collection: Series 4, Subseries D, Box 2, Folder 11Burritt Memorial Committee and Museum MaterialsImage 42r04d02-11-000-0157ContentsIndexAbout



#### Names:

Roth, Ronald C.

### **Types:**

budget

#### Dates:

Oct 25, 1977

# Frances Cabaniss Roberts Collection: Series 4, Subseries D, Box 2, Folder 11Burritt Memorial Committee and Museum MaterialsImage 43r04d02-11-000-0158ContentsIndexAbout



Types: study

# Frances Cabaniss Roberts Collection:Series 4, Subseries D, Box 2, Folder 11Burritt Memorial Committee and Museum MaterialsImage 44r04d02-11-000-0159ContentsIndexAbout

|                                                            | Hts.      | Burritt                                                                 | 2