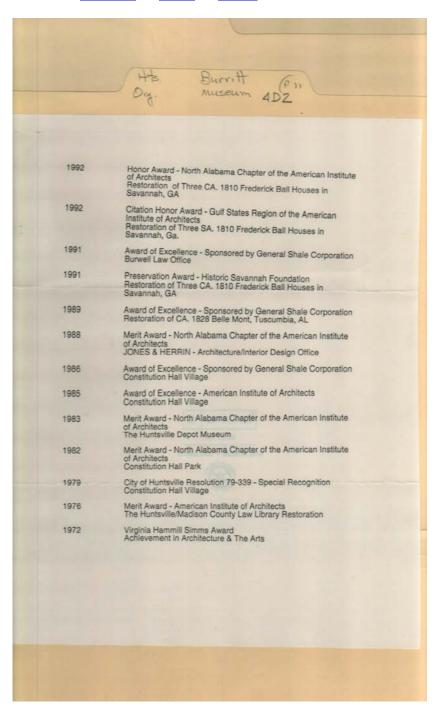

# Frances Cabaniss Roberts Collection: Series 4, Subseries D, Box 2, Folder 11Burritt Memorial Committee and Museum MaterialsImage 3r04d02-11-000-0117ContentsIndexAbout

Types: award Frances Cabaniss Roberts Collection: Series 4, Subseries D, Box 2, Folder 11Burritt Memorial Committee and Museum MaterialsImage 4r04d02-11-000-0118ContentsIndexAbout