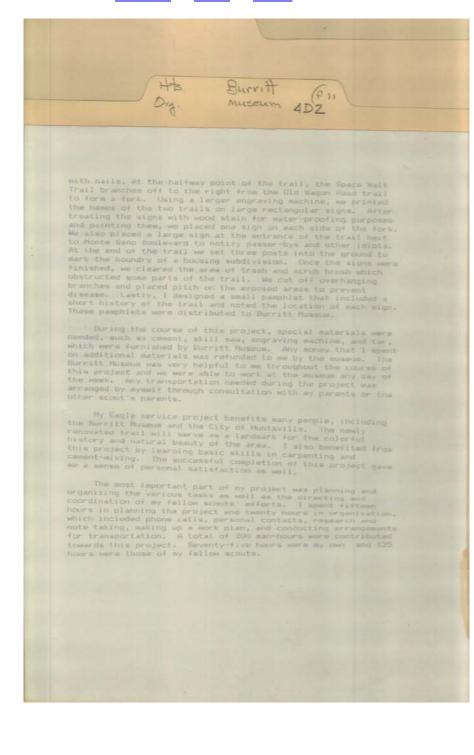

# Frances Cabaniss Roberts Collection: Series 4, Subseries D, Box 2, Folder 11Burritt Memorial Committee and Museum MaterialsImage 3r04d02-11-000-0117ContentsIndexAbout

Types: award Frances Cabaniss Roberts Collection: Series 4, Subseries D, Box 2, Folder 11Burritt Memorial Committee and Museum MaterialsImage 4r04d02-11-000-0118ContentsIndexAbout

# Names:

, Christel , Frances Burritt Museum & Park

# **Places:**

Huntsville, AL

# Types:

sketch

Frances Cabaniss Roberts Collection: Series 4, Subseries D, Box 2, Folder 11Burritt Memorial Committee and Museum MaterialsImage 5r04d02-11-000-0119ContentsIndexAbout