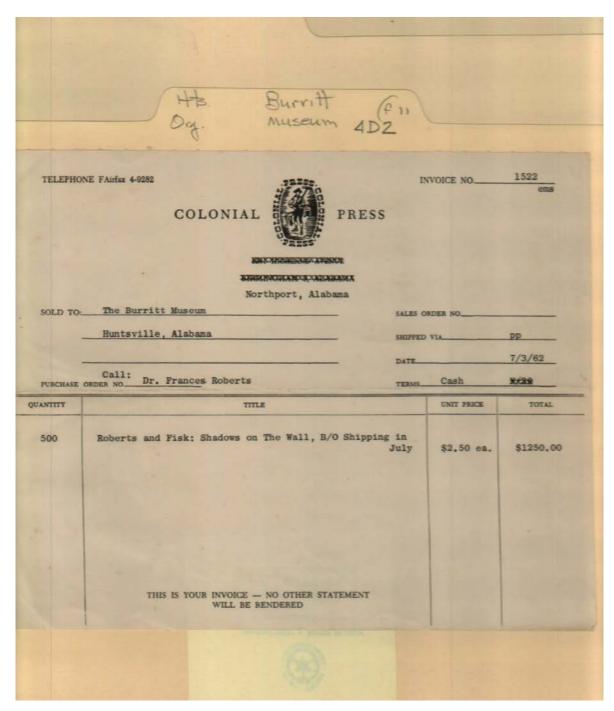

# Names:

Fisk,

Roberts, Frances, Dr.

# **Places:**

Northport, AL

# **Types:**

invoice

# **Dates:**

Jul 03, 1962

Frances Cabaniss Roberts Collection: Series 4, Subseries D, Box 2, Folder 11Burritt Memorial Committee and Museum MaterialsImage 17r04d02-11-000-0131ContentsIndexAbout