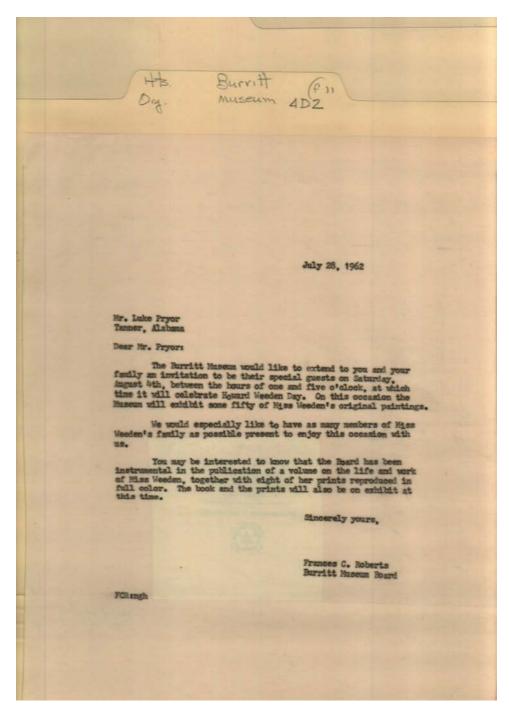

# Frances Cabaniss Roberts Collection: Series 4, Subseries D, Box 2, Folder 11Burritt Memorial Committee and Museum MaterialsImage 7r04d02-11-000-0121ContentsIndexAbout

Names:

Pryor, Luke

Types:

correspondence

# **Dates:**

Jul 28, 1962

Roberts, Frances C.

Weeden, Howard