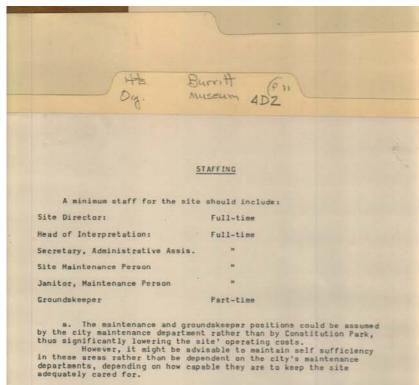

# Frances Cabaniss Roberts Collection: Series 4, Subseries D, Box 2, Folder 11Burritt Memorial Committee and Museum MaterialsImage 1r04d02-11-000-0115ContentsIndexAbout

Names:

Jones & Herrin

### **Places:**

Huntsville, AL

**Types:** 

award

**Dates:** 

Feb 07, 1995

Jones, Harvie P.

Frances Cabaniss Roberts Collection: Series 4, Subseries D, Box 2, Folder 11Burritt Memorial Committee and Museum MaterialsImage 2r04d02-11-000-0116ContentsIndexAbout

Names:

Jones & Herrin

**Places:** 

Huntsville, AL

### **Types:**

award

Jones, Harvie P.