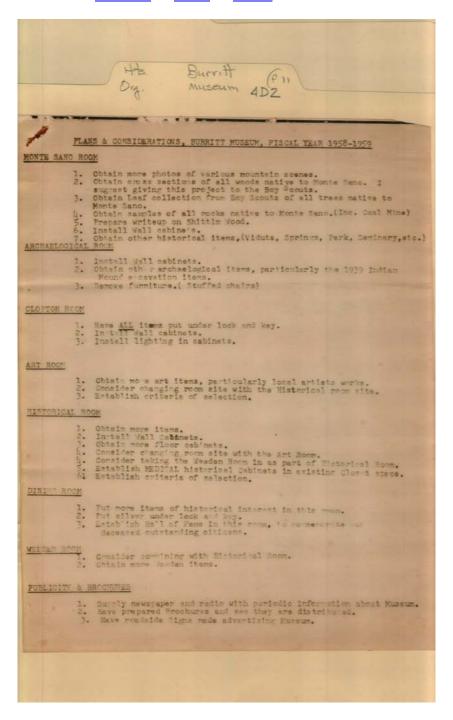

ances C.

Weeden, Howard

Frances Cabaniss Roberts Collection: Series 4, Subseries D, Box 2, Folder 11Burritt Memorial Committee and Museum MaterialsImage 11r04d02-11-000-0125ContentsIndexAbout



### Names:

Bibb, Mary Weeden, Mrs.

# **Types:**

correspondence

### **Dates:**

Jul 28, 1962

Roberts, Frances C. Weeden, Howard

# Frances Cabaniss Roberts Collection: Series 4, Subseries D, Box 2, Folder 11Burritt Memorial Committee and Museum MaterialsImage 12r04d02-11-000-0126ContentsIndexAbout



#### Names:

Record, James

#### **Places:**

Huntsville, AL

#### **Types:**

correspondence

#### **Dates:**

Nov 17, 1958

# Frances Cabaniss Roberts Collection: Series 4, Subseries D, Box 2, Folder 11Burritt Memorial Committee and Museum MaterialsImage 13r04d02-11-000-0127ContentsIndexAbout



### **Types:**

plans

#### Dates:

1958-1959

# Frances Cabaniss Roberts Collection: Series 4, Subseries D, Box 2, Folder 11Burritt Memorial Committee and Museum MaterialsImage 14r04d02-11-000-0128ContentsIndexAbout



#### Names:

Record, James

# **Types:**

plans

Frances Cabaniss Roberts Collection: Series 4, Subseries D, Box 2, Folder 11Burritt Memorial Committee and Museum MaterialsImage 15r04d02-11-000-0129ContentsIndexAbout



### Names:

Baucom, L. L. Caldwell, E. V., Mrs. Carroll, Clarence

# **Types:**

committee

### **Dates:**

1958-1959

Dilworth, T. E., Mrs. Goodson, Houston Griffin, Malvern Record, James Roberts, Frances, Dr. Sisco, Winbern, Mrs. Smith, Eugenia

Frances Cabaniss Roberts Collection: Series 4, Subseries D, Box 2, Folder 11Burritt Memorial Committee and Mus