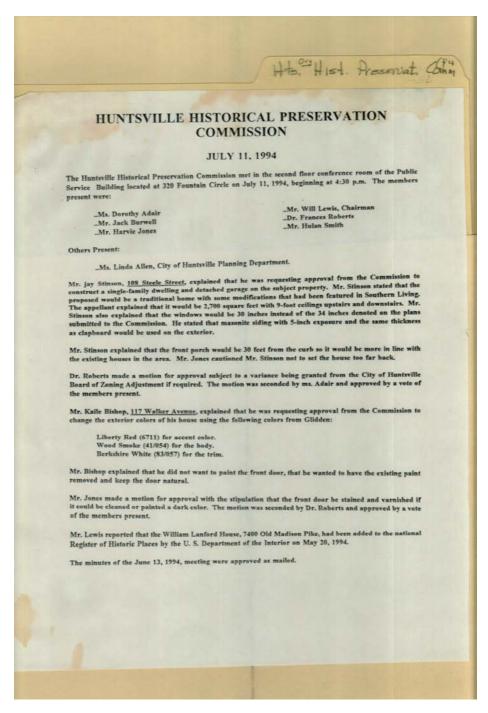

#### Names:

Adair, Dorothy, Ms. Allen, Linda Bishop, Kaile

Places:

Huntsville, AL

**Types:** 

minutes

**Dates:** 

Jul 11, 1994

Burwell, Jack Jones, Harvie Lanford, William Lewis, Will Roberts, Frances, Dr. Smith, Hulan Stinson, Jay

Image 6 r04d05-04-000-0076 <u>Contents</u> <u>Index</u> <u>About</u>

Names:

Clyburn, Barbara

**Types:** 