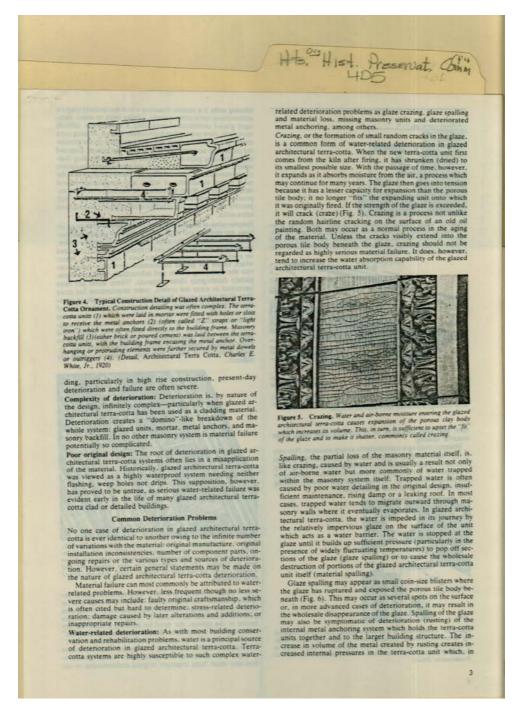

</u> <u>About</u>



### Names:

Cleaning Abrasives in Historic Buildings

### **Types:**

Image 88 r04d05-04-000-0159 Contents Index About



#### Names:

Cleaning Abrasives in Historic Buildings

### **Types:**

Image 89 r04d05-04-000-0160 Contents Index About



#### Names:

Cleaning Abrasives in Historic Buildings

### **Types:**

Image 90 r04d05-04-000-0161 <u>Contents</u> <u>Index</u> <u>About</u>



### Names:

Cleaning Abrasives in Historic Buildings

### **Types:**

Image 91 r04d05-04-000-0162 <u>Contents</u> <u>Index</u> <u>About</u>



#### Names:

Terra-Cotta Preservation

### **Types:**

Image 92 r04d05-04-000-0163 <u>Contents</u> <u>Index</u> <u>About</u>



# Names:

Terra-Cotta Preservation

### Types:

Image 93 r04d05-04-000-0164 <u>Contents</u> <u>Index</u> <u>About</u>



### Names:

Terra-Cotta Preservation

### **Types:**

Image 94 r04d05-04-000-0165 Contents Index About



#### Names:

Terra-Cotta Preservation

### **Types:**

Image 95 r04d05-04-000-0166 Contents Index About



#### Names:

Terra-Cotta Preservation

### **Types:**

#### Series 4, Subseries D, Box 5, Folder 4 Frances Cabaniss Roberts Collection: Huntsville Historic Preservation Committee Minutes and Materials, 1972 -1994

**About** Image 96 r04d05-04-000-0167 Contents Index

Hts. Hist. Preservat, Comm

Broken or loose internal terra-cotta pieces have a less firm attachment to the surrounding firm or attached pieces and therefore, have different thermal properties, i.e., temperatures. These temperature differences become evident on the infrared scan and may serve as a fair indication of