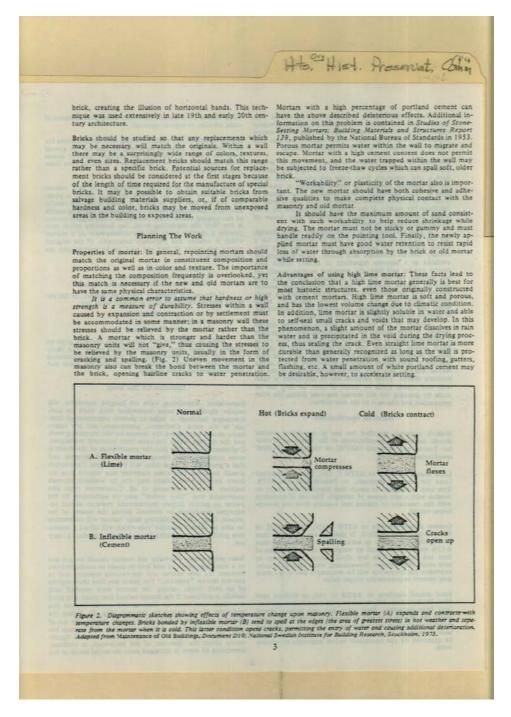

25 <u>Contents</u> <u>Index</u> <u>About</u>



Names:

Jones & Herrin

Waterproof Building Coatings

**Types:** 

Image 56 r04d05-04-000-0126 Contents Index About



## Names:

Waterproof Building Coatings

#### **Types:**

Image 57 r04d05-04-000-0127 <u>Contents</u> <u>Index</u> <u>About</u>



## Names:

Waterproof Building Coatings

#### **Types:**

Image 58 r04d05-04-000-0128 <u>Contents</u> <u>Index</u> <u>About</u>



## Names:

Waterproof Building Coatings

#### **Types:**

Image 59 r04d05-04-000-0129 <u>Contents</u> <u>Index</u> <u>About</u>



#### Names:

Waterproof Building Coatings

#### **Types:**

Image 60 r04d05-04-000-0130 <u>Contents</u> <u>Index</u> <u>About</u>



Names:

Mortar Joints

**Types:** 

Image 61 r04d05-04-000-0132 <u>Contents</u> <u>Index</u> <u>About</u>



Names:

**Mortar Joints** 

**Types:** 

r04d05-04-000-0133 Contents Index Image 62 **About** 

Hts. Hist. Preservat, Comm

Even if the building originally was constructed with cement mortar, it usually is best to use a high lime mortar rather than match the original. High lime mortar will reduce potential stresses at the edges of the masonry and also help minimize shrinkage, which leads to hairline cracking.

Matching color and texture: Although the use of proper materials and techniques will give a watertight job, appearance is also important. Both color and texture most often can be matched through the careful selection of lime and sand or other aggregates. Every reasonable effort should be made to use these natural sources of color and texture in matching the mortar. If the original