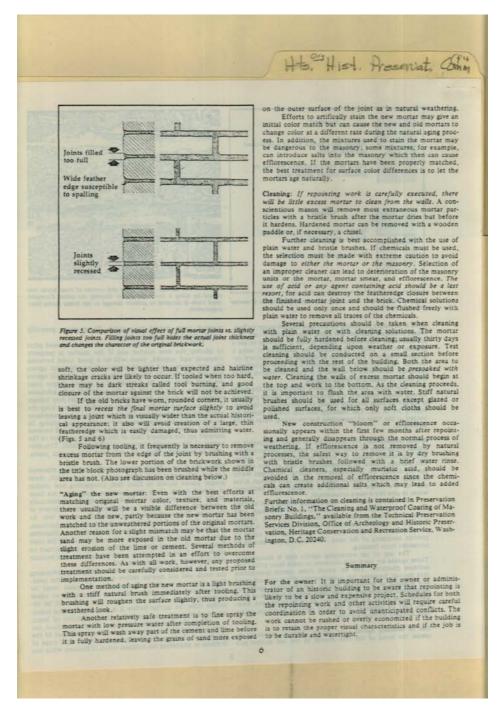

tting the mortar back one-half inch usually is sufficient if the mortar behind that point is in good condition. Any loose or disintegrated mortar beyond this minimum depth should be removed (Fig. 3). Unless the mason is unusually skilled and extremely careful, the use of power tools for mortar removal inevitably will damage the brick. (Fig. 4) Damage to the edges of the brick will significantly affect the character of the brickwork; in addition, absorption of water is increased since the softer inside of the absorption of water is increased since the softer inside of the

Names:

Mortar Joints

**Types:** 

Image 63 r04d05-04-000-0134 <u>Contents</u> <u>Index</u> <u>About</u>



Names:

**Mortar Joints** 

**Types:** 

Image 64 r04d05-04-000-0135 <u>Contents</u> <u>Index</u> <u>About</u>



Names:

Mortar Joints

**Types:** 

Image 65 r04d05-04-000-0136 <u>Contents</u> <u>Index</u> <u>About</u>



Names:

**Mortar Joints** 

**Types:** 

# 

|           |                                                                                                                                                                                                                                                                                                                                                                                                                                                                                                                                                                                                      | HP.3.H