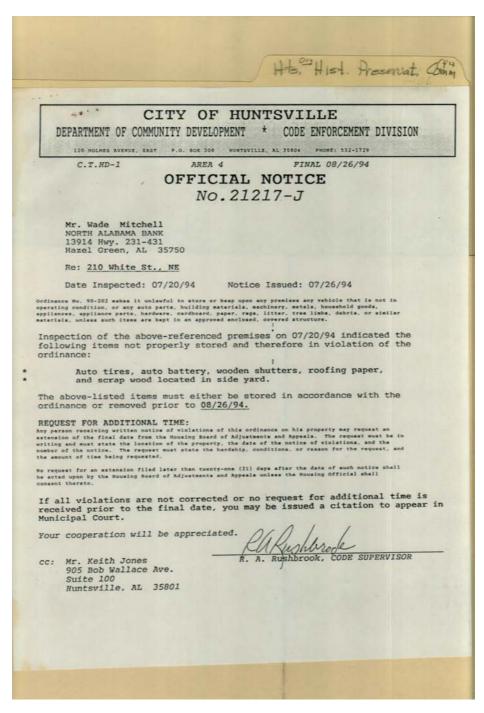

Names:

Jones, Keith

Mitchell, Wade

Rushbrook, R. A.

Places:

Huntsville, AL

Types:

notice

**Dates:** 

Jul 26, 1994

Image 12 r04d05-04-000-0082 <u>Contents</u> <u>Index</u> <u>About</u>

Names:

Jones, Keith

Mitchell, Wade

Rushbrook, R. A.

**Places:** 