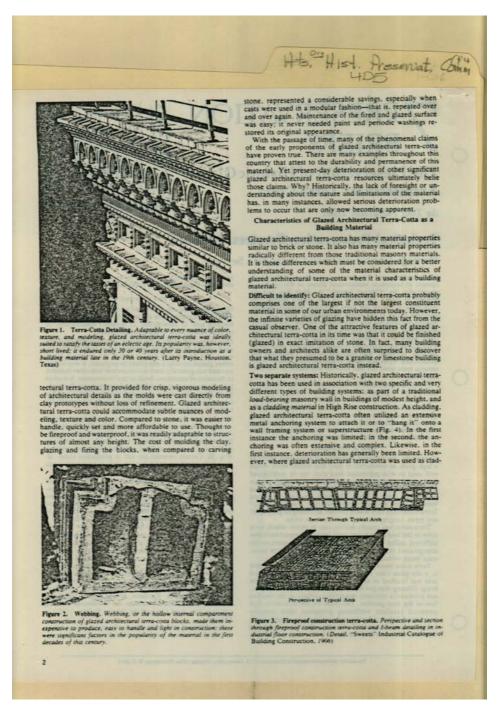

#### Names:

Cleaning Abrasives in Historic Buildings

### Types:

Image 87 r04d05-04-000-0158 <u>Contents</u> <u>Index</u> <u>About</u>



### Names:

Cleaning Abrasives in Historic Buildings

### **Types:**

Image 88 r04d05-04-000-0159 Contents Index About



#### Names:

Cleaning Abrasives in Historic Buildings

### **Types:**

Image 89 r04d05-04-000-0160 Contents Index About



#### Names:

Cleaning Abrasives in Historic Buildings

### **Types:**

Image 90 r04d05-04-000-0161 <u>Contents</u> <u>Index</u> <u>About</u>



### Names:

Cleaning Abrasives in Historic Buildings

### **Types:**

Image 91 r04d05-04-000-0162 <u>Contents</u> <u>Index</u> <u>About</u>



#### Names:

Terra-Cotta Preservation

### **Types:**

Image 92 r04d05-04-000-0163 <u>Contents</u> <u>Index</u> <u>About</u>



# Names:

Terra-Cotta Preservation

### Types:

Image 93 r04d05-04-000-0164 <u>Contents</u> <u>Index</u> <u>About</u>



### Names:

Terra-Cotta Preservation

### **Types:**

Image 94 r04d05-04-000-0165 Contents Index About



#### Names:

Terra-Cotta Preservation

### **Types:**

Image 95 r04d05-04-000-0166 Contents Index About



#### Names:

Terra-Cotta Preservation

### **Types:**

#### Series 4, Subseries D, Box 5, Folder 4 Frances Cabaniss Roberts Collection: Huntsville Historic Preservation Committee Minutes and Materials, 1972 -1994

**About** Image 96 r04d05-04-000-0167 Contents Index

Hts. Hist. Preservat, Comm

Broken or loose internal terra-cotta pieces have a less firm attachment to the surrounding firm or attached pieces and therefore, have different thermal properties, i.e