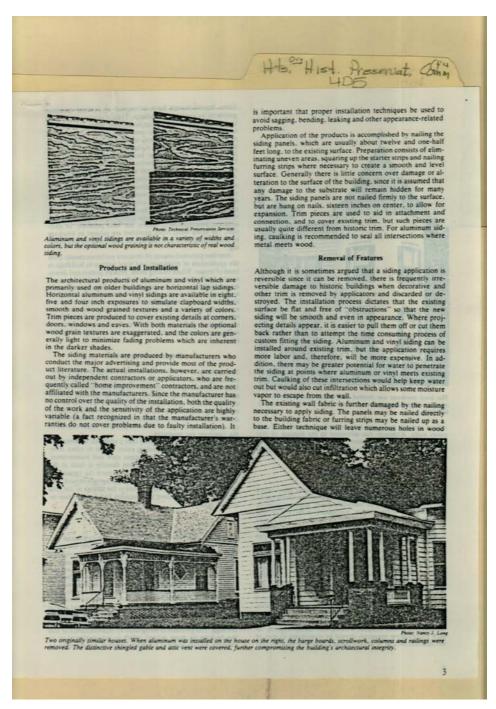

stions welcome. necessary. Concrete can be coinced of times to match the original material with excellent results. It is cost effective and once production is in process, precast concrete can be pro-duced quickly and easily.

Experience shows that it is advisable to use a clear masonity coating on the weather face of the precast concrete units to guarantee the visual compatibility of the new unit, to prevent

### Names:

Terra-Cotta Preservation

### **Types:**

Image 99 r04d05-04-000-0170 <u>Contents</u> <u>Index</u> <u>About</u>



### Names:

Siding on Historic Building

### **Types:**

Image 100 r04d05-04-000-0171 <u>Contents</u> <u>Index</u> <u>About</u>



### Names:

Siding on Historic Building

### **Types:**

Image 101 r04d05-04-000-0172 <u>Contents</u> <u>Index</u> <u>About</u>



#### Names:

Siding on Historic Building

### Types:

Image 102 r04d05-04-000-0173 <u>Contents</u> <u>Index</u> <u>About</u>



#### Names:

Siding on Historic Building

### **Types:**

Image 103 r04d05-04-000-0174 Contents Index About



### Names:

Siding on Historic Building

### Types:

#### Series 4, Subseries D, Box 5, Folder 4 Frances Cabaniss Roberts Collection: Huntsville Historic Preservation Committee Minutes and Materials, 1972 -1994

Image 104 r04d05-04-000-0175 Contents Index **About** 

Hts. Hist. Preservat, Comm

characteristics such as flame spread. flame penetration and smoke accumulation. The National Bureau of Standards has tested aluminum lap siding for each of these factors and found that it performed very well compared to many other siding materials. In more practi