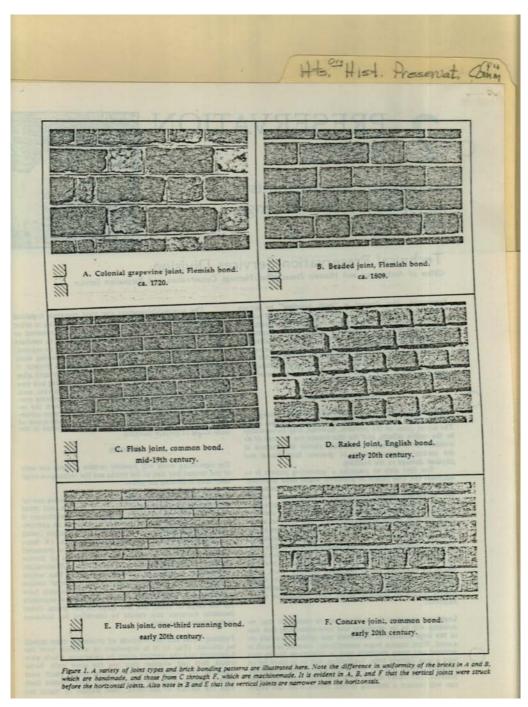

<u>Contents</u> <u>Index</u> <u>About</u>



Names:

Synthetic Siding

**Types:** 

Image 55 r04d05-04-000-0125 <u>Contents</u> <u>Index</u> <u>About</u>



Names:

Jones & Herrin

Waterproof Building Coatings

**Types:** 

Image 56 r04d05-04-000-0126 Contents Index About



## Names:

Waterproof Building Coatings

#### **Types:**

Image 57 r04d05-04-000-0127 <u>Contents</u> <u>Index</u> <u>About</u>



## Names:

Waterproof Building Coatings

#### **Types:**

Image 58 r04d05-04-000-0128 <u>Contents</u> <u>Index</u> <u>About</u>



## Names:

Waterproof Building Coatings

#### **Types:**

Image 59 r04d05-04-000-0129 <u>Contents</u> <u>Index</u> <u>About</u>



#### Names:

Waterproof Building Coatings

#### **Types:**

Image 60 r04d05-04-000-0130 <u>Contents</u> <u>Index</u> <u>About</u>



Names:

Mortar Joints

**Types:** 

Image 61 r04d05-04-000-0132 <u>Contents</u> <u>Index</u> <u>About</u>



Names:

**Mortar Joints** 

**Types:** 

r04d05-04-000-0133 Contents Index Image 62 **About** 

Hts. Hist. Preservat, Comm

Even if the building originally was constructed with cement mortar, it usually is best to use a high lime mortar rather than match the original. High lime mortar will reduce potential stresses at the edges of the masonry and also help minimize shrinkage, which leads to hairline cracking.

Matching color and texture: Although the use of proper materials and techniques will give a watertight job, appearance is also important. Both color and texture most often can be matched through the careful selection of lime and sand or other aggregates. Every reasonable eff