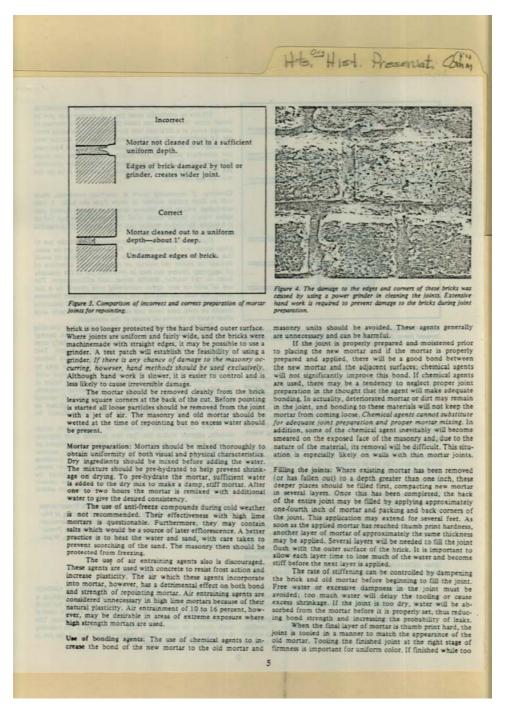

and the existing masonry and to prevent mortar "popouts." For joints less than three-eighths of an inch thick, cutting the mortar back one-half inch usually is sufficient if the mortar behind that point is in good condition. Any loose or disintegrated mortar beyond this minimum depth should be removed (Fig. 3). Unless the mason is unusually skilled and extremely careful, the use of power tools for mortar removal inevitably will damage the brick. (Fig. 4) Damage to the edges of the brick will significantly affect the character of the brickwork; in addition, absorption of water is increased since the softer inside of the absorption of water is increased since the softer inside of the

Names:

Mortar Joints

**Types:** 

Image 63 r04d05-04-000-0134 <u>Contents</u> <u>Index</u> <u>About</u>



Names:

**Mortar Joints** 

**Types:** 

Image 64 r04d05-04-000-0135 <u>Contents</u> <u>Index</u> <u>About</u>



Names:

Mortar Joints

**Types:** 

Image 65 r04d05-04-000-0136 <u>Contents</u> <u>Index</u> <u>About</u>



Names:

**Mortar Joints** 

**Types:** 

# 

|           |