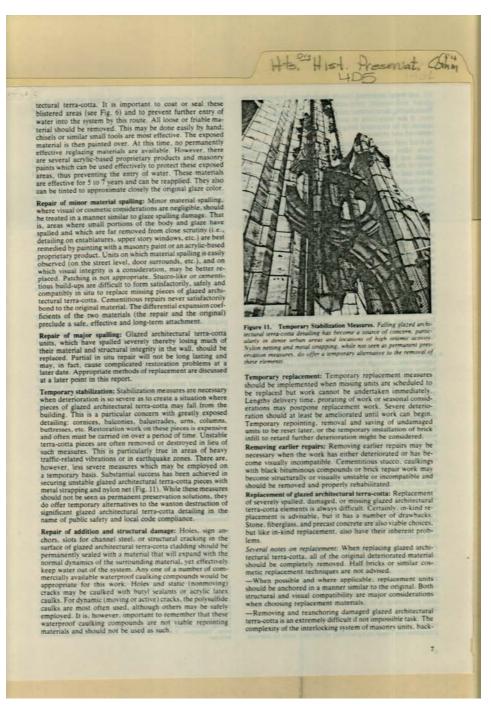

and/or prevent the outward migration of the water through the mortar joints, both of which ultimately damage the terra-cotta unit. Repointing with waterproof caulking compounds or similar waterproof materials should never be undertaken because. like waterproof coatings, they impede the normal outward migration of moisture through the masonry joints. Moisture then may build sufficient pressure behind the waterproof caulk and the glaze on the terra-cotta to cause damage to the unit itself.

Repair of glaze spalling: Glaze spalling is also a highly cul-

Repair of glaze spalling: Glaze spalling is also a highly cul-pable source of water-related deterioration in glazed archi-

Names:

Terra-Cotta Preservation

**Types:** 

Image 97 r04d05-04-000-0168 <u>Contents</u> <u>Index</u> <u>About</u>



#### Names:

Terra-Cotta Preservation

### **Types:**

Image 98 r04d05-04-000-0169 <u>Contents</u> <u>Index</u> <u>About</u>

Hts. Hist Preservat One fill, and metal anchoring system precludes the removal of the glazed architectural terra-cotta unit without destroying it. Reanchoring deteriorated units is likewise impossible. Therefore, if the terra-cotta in question is loose, severely deteriorated, or its structural integrity in serious question, it is best removed and replaced. moisture absorption, to obtain the proper reflectivity in im-itation of the original glaze and to prevent weathering of the unit itself. Precast concrete replacement units are presently enjoying great use in replicating historic glazed architectural terra-cotta and show promise for future rehabilitation pro-eram