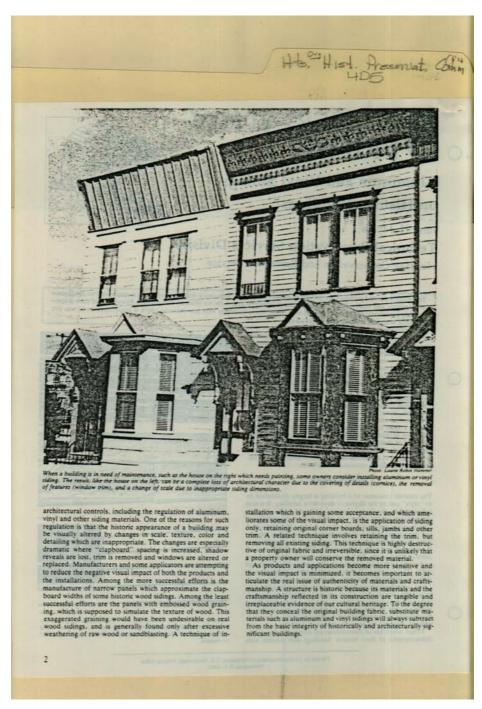

s-Hertiage Comerciation and Receiption Service, U.S. Department of the tenor. Washington. D.C. 20243. June 1979. Comments and suggestions welcome. necessary. Concrete can be coinced of times to match the original material with excellent results. It is cost effective and once production is in process, precast concrete can be pro-duced quickly and easily.

Experience shows that it is advisable to use a clear masonity coating on the weather face of the precast concrete units to guarantee the visual compatibility of the new unit, to prevent

### Names:

Terra-Cotta Preservation

### **Types:**

Image 99 r04d05-04-000-0170 <u>Contents</u> <u>Index</u> <u>About</u>



### Names:

Siding on Historic Building

### **Types:**

Image 100 r04d05-04-000-0171 <u>Contents</u> <u>Index</u> <u>About</u>



### Names:

Siding on Historic Building

### **Types:**

Image 101 r04d05-04-000-0172 <u>Contents</u> <u>Index</u> <u>About</u>



#### Names:

Siding on Historic Building

### Types:

Image 102 r04d05-04-000-0173 <u>Contents</u> <u>Index</u> <u>About</u>



#### Names:

Siding on Historic Building

### **Types:**

Image 103 r04d05-04-000-0174 Contents Index About



### Names:

Siding on Historic Building

### Types:

#### Series 4, Subseries D, Box 5, Folder 4 Frances Cabaniss Roberts Collection: Huntsville Historic Preservation Committee Minutes and Materials, 1972 -1994

Image 104 r04d05-04-000-0175 Contents Index **About** 

Hts. Hist. Preservat, Comm

characteristics such as flame spread. flame penetration and smoke accumulation. The National Bureau of Standards has tested aluminum