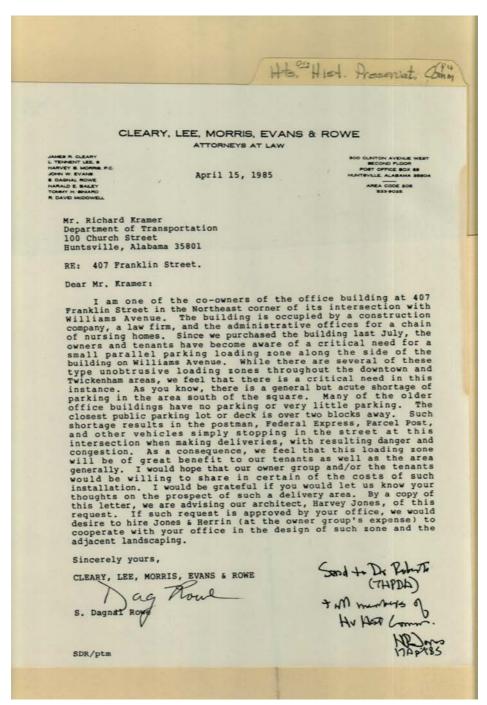

|  |

# **Types:**

specifications

Image 44 r04d05-04-000-0114 Contents Index About



Names:

Brockwell, Jan H.

Hargrove, William H., III

Prichard, Bruce Ziolkowski, Giles

**Places:** 

Virginia Beach, VA

**Types:** 

correspondence

**Dates:** 

Jun 08, 1984

Image 45 r04d05-04-000-0115 <u>Contents</u> <u>Index</u> <u>About</u>



#### Names:

Bailey, Harald, E. Cleary, James R. Evans, John W.

Places:

Huntsville, AL

**Types:** 

correspondence

**Dates:** 

Apr 15, 1985

Jones, H. P. Kramer, Richard Lee, L. Tennent

McDowell, R. David Morris, Harvey B. Roberts, Dr. Rowe, S. Dagnal Sinard, Tommy H.

Image 46 r04d05-04-000-0116 Contents <u>Index</u> **About** 

|        |