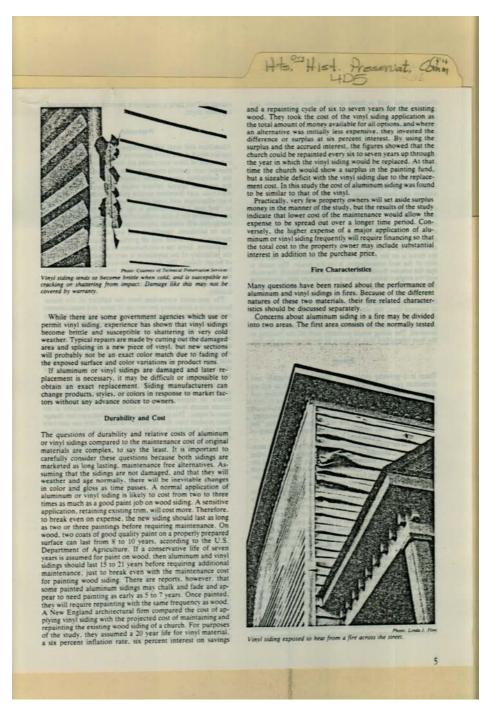

ows that it is advisable to use a clear masonity coating on the weather face of the precast concrete units to guarantee the visual compatibility of the new unit, to prevent

### Names:

Terra-Cotta Preservation

### **Types:**

Image 99 r04d05-04-000-0170 <u>Contents</u> <u>Index</u> <u>About</u>



### Names:

Siding on Historic Building

### **Types:**

Image 100 r04d05-04-000-0171 <u>Contents</u> <u>Index</u> <u>About</u>



### Names:

Siding on Historic Building

### **Types:**

Image 101 r04d05-04-000-0172 <u>Contents</u> <u>Index</u> <u>About</u>



#### Names:

Siding on Historic Building

### Types:

Image 102 r04d05-04-000-0173 <u>Contents</u> <u>Index</u> <u>About</u>



#### Names:

Siding on Historic Building

### **Types:**

Image 103 r04d05-04-000-0174 Contents Index About



### Names:

Siding on Historic Building

### Types:

#### Series 4, Subseries D, Box 5, Folder 4 Frances Cabaniss Roberts Collection: Huntsville Historic Preservation Committee Minutes and Materials, 1972 -1994

Image 104 r04d05-04-000-0175 Contents Index **About** 

Hts. Hist. Preservat, Comm

characteristics such as flame spread. flame penetration and smoke accumulation. The National Bureau of Standards has tested aluminum lap siding for each of these factors and found that it performed very well compared to many other siding materials. In more practical tests, the New York City Fire Department conducted actual burn tests on frame rowhouses covered with aluminum siding. They discovered that the aluminum offers some protection from exterior fires, and that underlying original sidings su