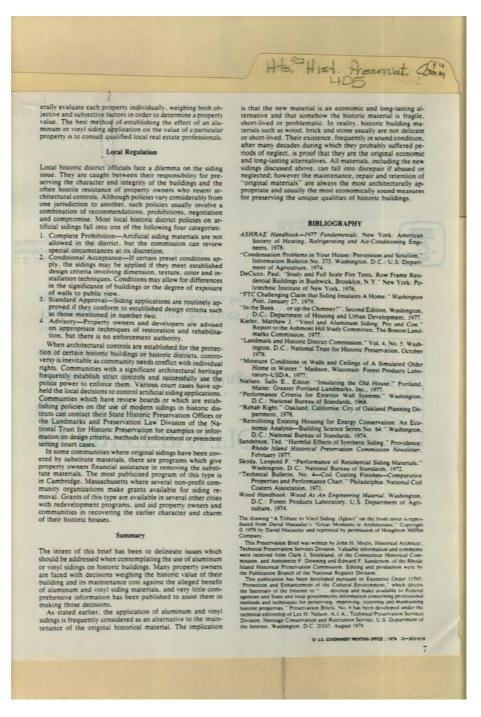

factors govern in the case of a historic building, particularly in a historic district where authenticity in materials and styles commands a premium. The application of a substitute material such as aluminum or vinyl siding would probably have a negative effect on the resale value of such a building. The degree to which property values are affected will vary widely due to the quality of the application, differences in local attitudes and tastes, the demand for housing and many other factors. There may be an added concern that the sidings, which prohibit inspection of the underlying fabric, may be concealing problems. Real estate appraisers and realtors gen-

6

#### Names:

Siding on Historic Building

### **Types:**

Image 105 r04d05-04-000-0176 <u>Contents</u> <u>Index</u> <u>About</u>



### Names:

Siding on Historic Building

### **Types:**

Image 106 r04d05-04-000-0177 <u>Contents</u> <u>Index</u> <u>About</u>



### Names:

Appropriate Certification

### **Types:**

regulations

Image 107 r04d05-04-000-0178 <u>Contents</u> <u>Index</u> <u>About</u>

Hts. Hist. Preservat, Gran

(8) A change being made in or upon any public street, way or park within or touching upon the boundaries of any Historic Preservation District.

B. Preliminary Review Allowed

Prior to the final application for a certificate concerning a building which is proposed to be constructed, reconstructed, or altered, preliminary schematic plans may be submitted to the Commission for review. The purpose of this review stage is to reduce the cost to the property owner by providing a review stage prior to