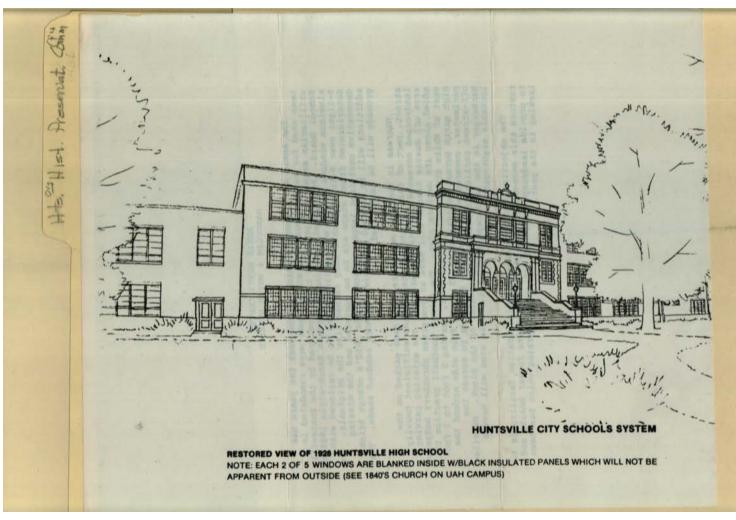

|                 |
|                                                                                                   |                             |                 |
|                                                                                                   |                             |                 |
|                                                                                                   |                             |                 |
|                                                                                                   |                             |                 |

## Names:

Submittal Checklist

## **Places:**

Huntsville, AL

# **Types:**

form

Image 48 r04d05-04-000-0118 <u>Contents</u> <u>Index</u> <u>About</u>



Names:

Huntsville High School Restored View

**Places:** 

Huntsville, AL

**Types:** 

drawing

Image 49 r04d05-04-000-0119 Contents Index About



Names:

Annie Mertz Center

**Places:** 

Huntsville, AL

**Types:** 

plans

Image 50 r04d05-04-000-0120 <u>Contents</u> <u>Index</u> <u>About</u>



Names:

Parking Area for School Board

Places:

Huntsville, AL

**Types:** 

drawing

Image 51 r04d05-04-000-0121 <u>Contents</u> <u>Index</u> <u>About</u>



#### Names:

Parking Area for School Board

#### **Places:**

Huntsville, AL

## **Types:**

drawing

Image 52 r04d05-04-000-0122 <u>Contents</u> <u>Index</u> <u>About</u>



**Types:** 

specifications

**Dates:** 

Dec 1979

Image 53 r04d05-04-000-0123 <u>Contents</u> <u>Index</u> <u>About</u>



Names:

Synthetic Siding

**Types:**