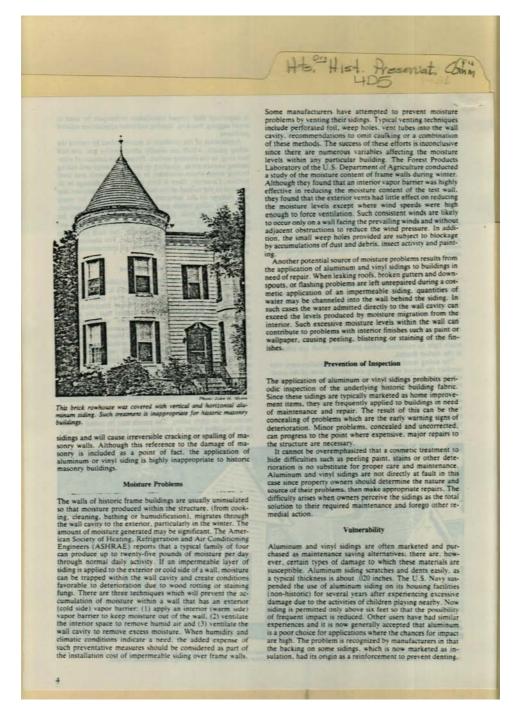

fective and once production is in process, precast concrete can be pro-duced quickly and easily.

Experience shows that it is advisable to use a clear masonity coating on the weather face of the precast concrete units to guarantee the visual compatibility of the new unit, to prevent

### Names:

Terra-Cotta Preservation

### **Types:**

Image 99 r04d05-04-000-0170 <u>Contents</u> <u>Index</u> <u>About</u>



### Names:

Siding on Historic Building

### **Types:**

Image 100 r04d05-04-000-0171 <u>Contents</u> <u>Index</u> <u>About</u>



### Names:

Siding on Historic Building

### **Types:**

Image 101 r04d05-04-000-0172 <u>Contents</u> <u>Index</u> <u>About</u>



#### Names:

Siding on Historic Building

### Types:

Image 102 r04d05-04-000-0173 <u>Contents</u> <u>Index</u> <u>About</u>



#### Names:

Siding on Historic Building

### **Types:**

Image 103 r04d05-04-000-0174 Contents Index About



### Names:

Siding on Historic Building

### Types:

#### Series 4, Subseries D, Box 5, Folder 4 Frances Cabaniss Roberts Collection: Huntsville Historic Preservation Committee Minutes and Materials, 1972 -1994

Image 104 r04d05-04-000-0175 Contents Index **About** 

Hts. Hist. Preservat, Comm

characteristics such as flame spread. flame penetration and smoke accumulation. The National Bureau of Standards has tested aluminum lap siding for each of these factors and found that it performed very well compared to many other siding materials. In more practical tests, the New York City Fire Department conducted actual burn tests on frame rowhouses covered with aluminum siding. They d