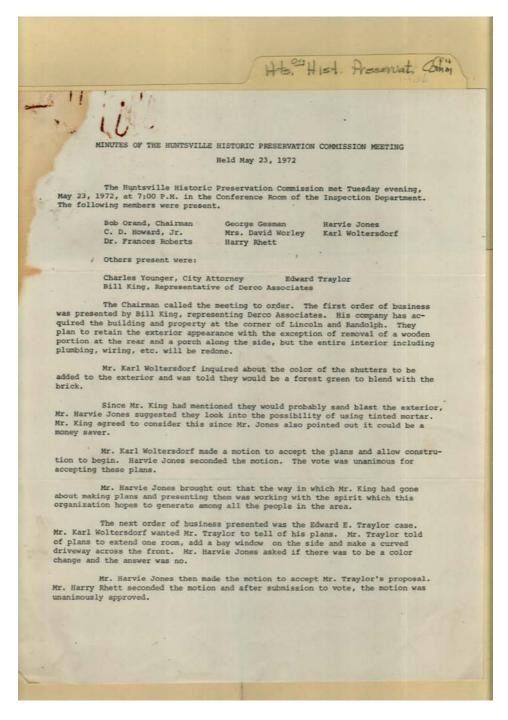

Image 1 r04d05-04-000-0071 Contents Index About

#### Names:

Gesman, George Historic Preservation Commission Howard, C. D., Jr.

Places:

Huntsville, AL

**Types:** 

minutes

**Dates:** 

May 23, 1972

Jones, Harvie King, Bill Orand, Bob Rhett, Harry

Roberts, Frances, Dr. Traylor, Edward, E. Woltersdorf, Karl Worley, David, Mrs. Younger, Charles

Image 2 r04d05-04-000-0072 <u>Contents</u> <u>Index</u> <u>About</u>