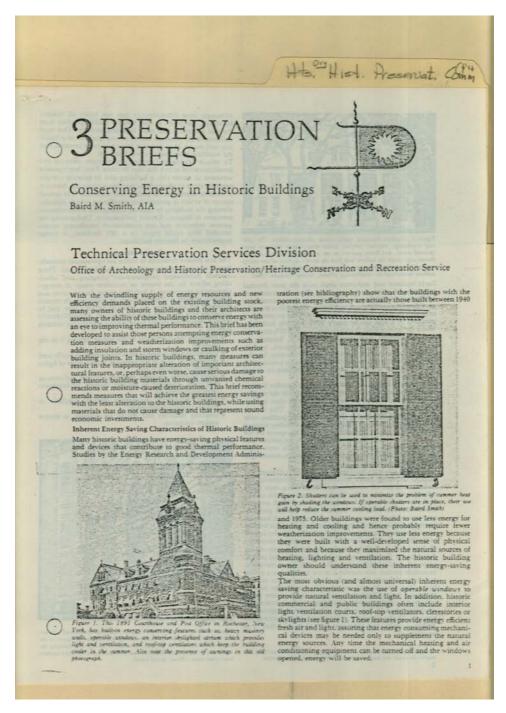

| GOVERNMENT PRINTING OFFICE 1877 - 724-738                                                                                                                                                                                                                                                          |

Names:

Mortar Joints

**Types:** 

Image 67 r04d05-04-000-0138 Contents Index About



#### Names:

Energy in Historic Buildings

#### **Types:**

Image 68 r04d05-04-000-0139 <u>Contents</u> <u>Index</u> <u>About</u>



## Names:

Energy in Historic Buildings

## **Types:**

Image 69 r04d05-04-000-0140 <u>Contents</u> <u>Index</u> <u>About</u>



#### Names:

Energy in Historic Buildings

#### **Types:**

Image 70 r04d05-04-000-0141 <u>Contents</u> <u>Index</u> <u>About</u>



#### Names:

Energy in Historic Buildings

#### **Types:**

Image 71 r04d05-04-000-0142 <u>Contents</u> <u>Index</u> <u>About</u>



#### Names:

Energy in Historic Buildings

#### **Types:**

Image 72 r04d05-04-000-0143 <u>Contents</u> <u>Index</u> <u>About</u>



#### Names:

Energy in Historic Buildings

#### **Types:**

**About** Image 73 r04d05-04-000-0144 Contents Index

> Hts. Hist. Preservat.