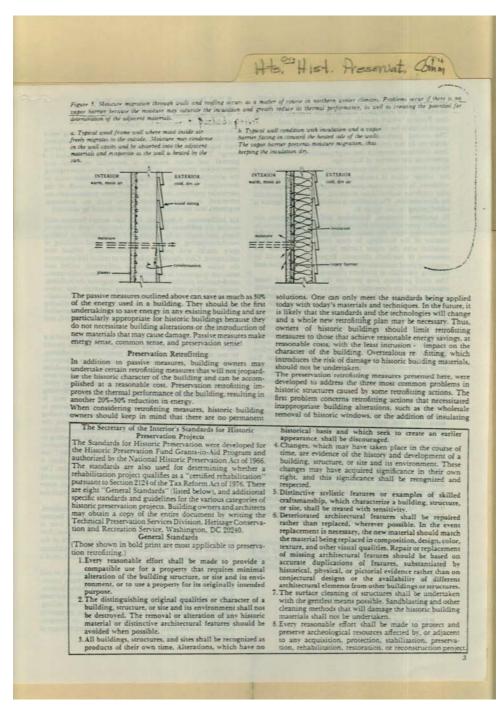

| GOVERNMENT PRINTING OFFICE 1877 - 724-738                                                                                                                                                                                                                                                          |

Names:

Mortar Joints

**Types:** 

Image 67 r04d05-04-000-0138 Contents Index About



#### Names:

Energy in Historic Buildings

#### **Types:**

Image 68 r04d05-04-000-0139 <u>Contents</u> <u>Index</u> <u>About</u>



## Names:

Energy in Historic Buildings

## **Types:**

Image 69 r04d05-04-000-0140 <u>Contents</u> <u>Index</u> <u>About</u>



#### Names:

Energy in Historic Buildings

#### **Types:**

Image 70 r04d05-04-000-0141 <u>Contents</u> <u>Index</u> <u>About</u>



#### Names:

Energy in Historic Buildings

#### **Types:**

Image 71 r04d05-04-000-0142 <u>Contents</u> <u>Index</u> <u>About</u>



#### Names:

Energy in Historic Buildings

#### **Types:**

Image 72 r04d05-04-000-0143 <u>Contents</u> <u>Index</u> <u>About</u>



#### Names:

Energy in Historic Buildings

#### **Types:**

**About** Image 73 r04d05-04-000-0144 Contents Index

> Hts. Hist. Preservat. Com If it is feasible, introducing insulation in this fashion provides the best possible solution to insulating a wall, and provides an excellent opportunity to view most of the structural system for possible hidden structural problems or insect infestations. A