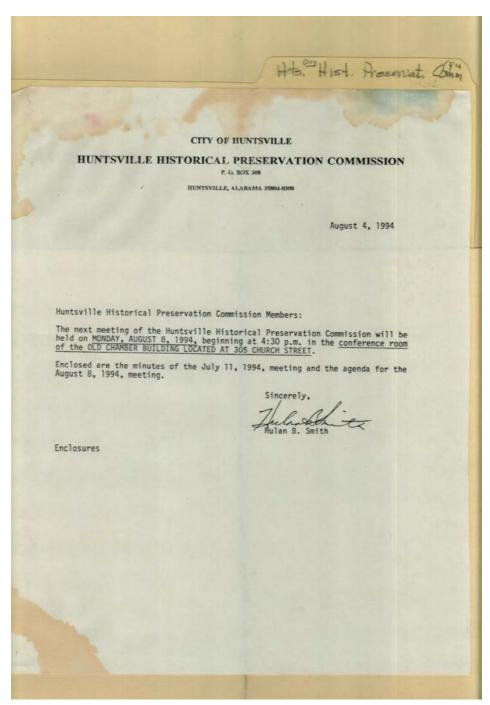

Rhett, Harry Roberts, Frances, Dr. Thompson, Woltersdorf, Karl Younger, Charles

Image 4 r04d05-04-000-0074 <u>Contents</u> <u>Index</u> <u>About</u>

Names:

Smith, Hulan B.

**Places:** 

Huntsville, AL

**Types:** 

correspondence

**Dates:** 

Aug 04, 1994

Image 5 r04d05-04-000-0075 <u>Contents</u> <u>Index</u> <u>About</u>