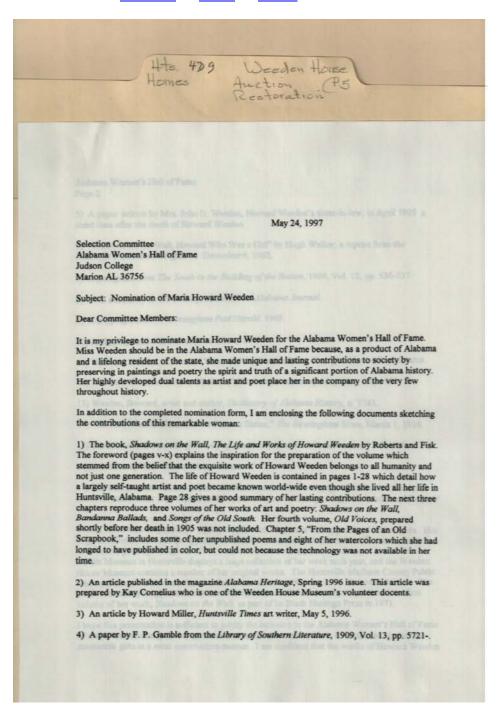

### Frances Cabaniss Roberts Collection: Series 4, Subseries D, Box 9, Folder 5Weeden House Auction and Restoration Materials (1 of 3)Image 4r04d09-05-000-0185ContentsIndexAbout

auction

Names: Todd, J. L. Auction Co.

**Places:** 

Huntsville, AL

**Types:** 

brochure

Weeden House Weeden Howard