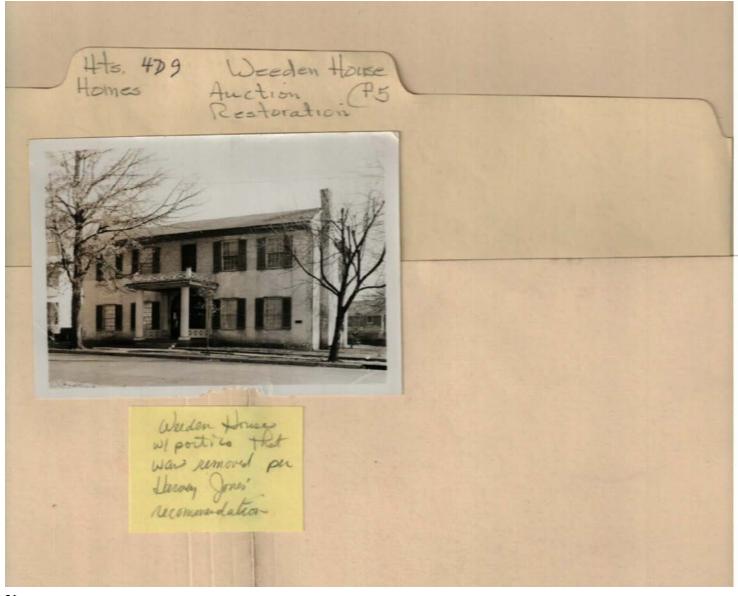

### Frances Cabaniss Roberts Collection: Series 4, Subseries D, Box 9, Folder 5Weeden House Auction and Restoration Materials (1 of 3)Image 1r04d09-05-000-0182ContentsIndexAbout

auction

Names: Bibb, Ben, Mr. & Mrs.

**Places:** 

Huntsville, AL

**Types:** 

brochure

Weeden House Weeden, Howard