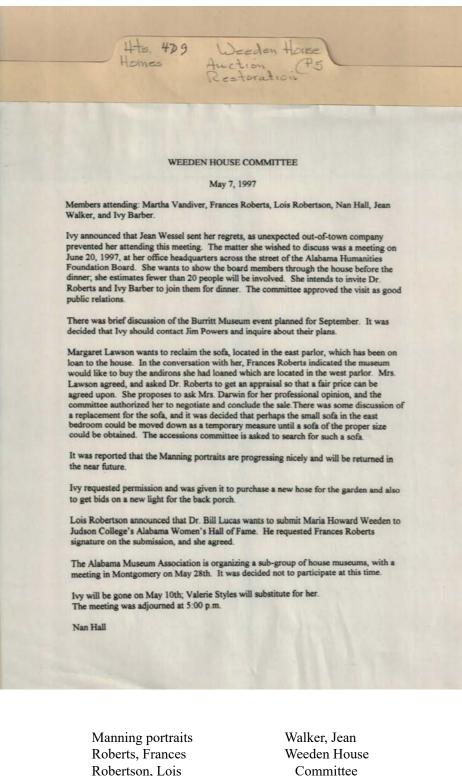

### Frances Cabaniss Roberts Collection: Series 4, Subseries D, Box 9, Folder 5Weeden House Auction and Restoration Materials (1 of 3)Image 1r04d09-05-000-0182ContentsIndexAbout

auction

Names: Bibb, Ben, Mr. & Mrs.

**Places:** 

Huntsville, AL

**Types:** 

brochure

Weeden House Weeden, Howard