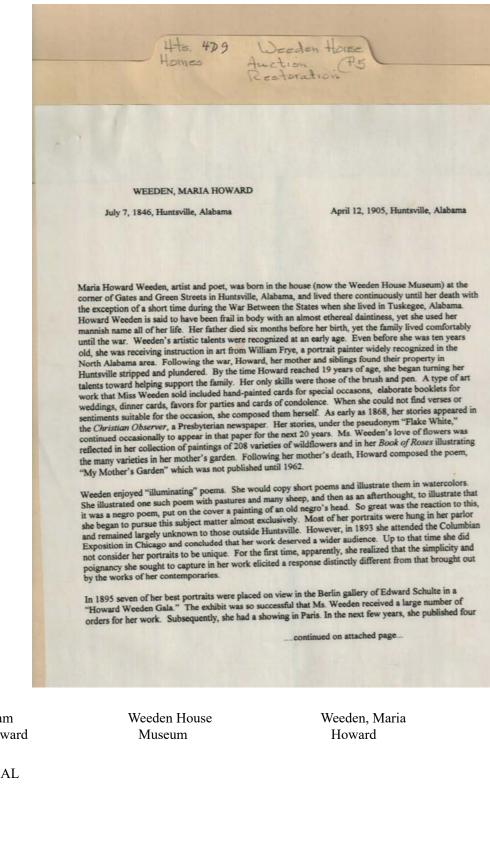

### Frances Cabaniss Roberts Collection: Series 4, Subseries D, Box 9, Folder 5Weeden House Auction and Restoration Materials (1 of 3)Image 2r04d09-05-000-0183ContentsIndexAbout

auction

Names:

Weeden House

**Places:** 

Huntsville, AL

#### Types:

brochure