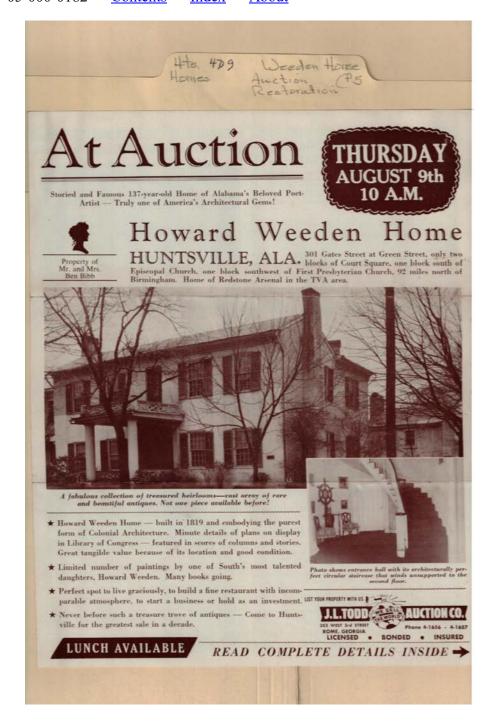

### Frances Cabaniss Roberts Collection: Series 4, Subseries D, Box 9, Folder 5Weeden House Auction and Restoration Materials (1 of 3)Image 1r04d09-05-000-0182ContentsIndexAbout

auction

Names: Bibb, Ben, Mr. & Mrs.

**Places:** 

Huntsville, AL

**Types:** 

brochure

Weeden House Weeden, Howard