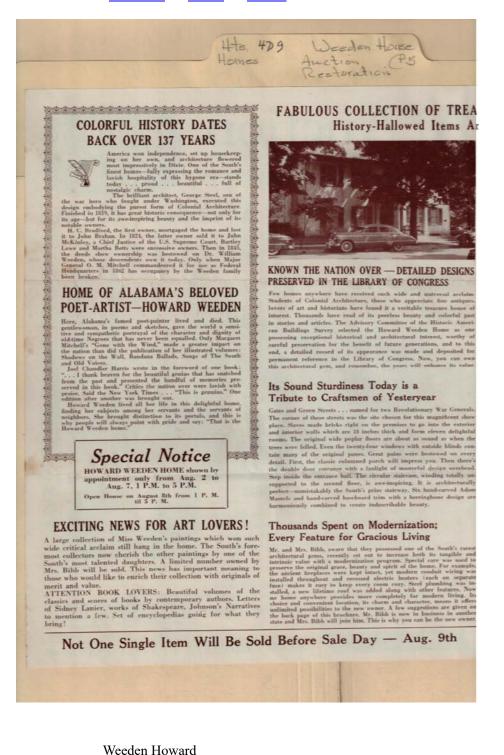

### Frances Cabaniss Roberts Collection: Series 4, Subseries D, Box 9, Folder 5Weeden House Auction and Restoration Materials (1 of 3)Image 2r04d09-05-000-0183ContentsIndexAbout

auction

Names:

Weeden House

**Places:** 

Huntsville, AL

#### Types:

brochure