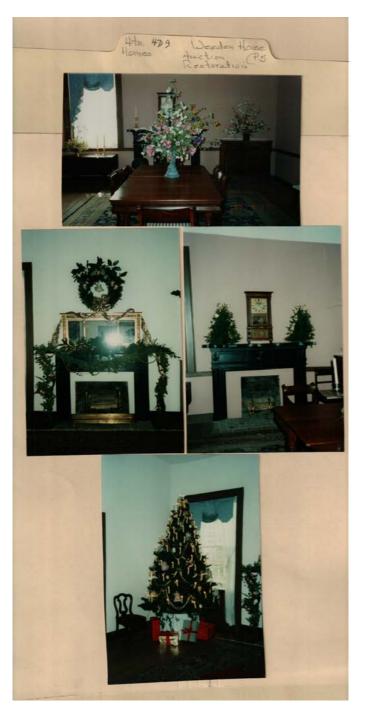

### Frances Cabaniss Roberts Collection: Series 4, Subseries D, Box 9, Folder 5Weeden House Auction and Restoration Materials (1 of 3)Image 1r04d09-05-000-0182ContentsIndexAbout

auction

Names: Bibb, Ben, Mr. & Mrs.

**Places:** 

Huntsville, AL

**Types:** 

brochure

Weeden House Weeden, Howard