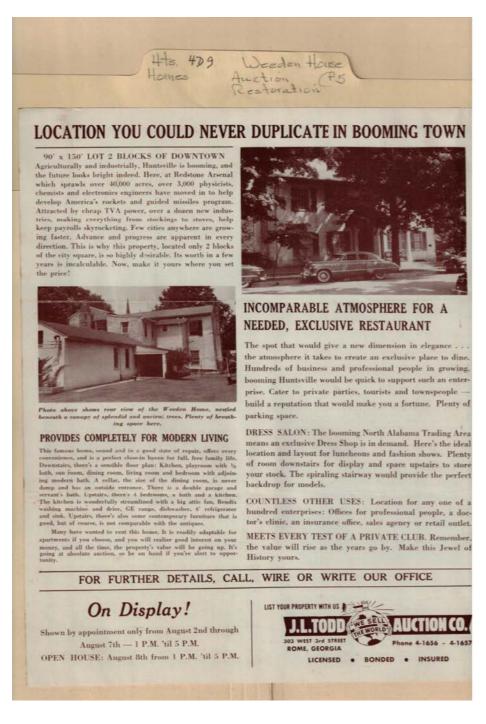

### Frances Cabaniss Roberts Collection: Series 4, Subseries D, Box 9, Folder 5Weeden House Auction and Restoration Materials (1 of 3)Image 4r04d09-05-000-0185ContentsIndexAbout

auction

Names: Todd, J. L. Auction Co.

**Places:** 

Huntsville, AL

**Types:** 

brochure

Weeden House Weeden Howard