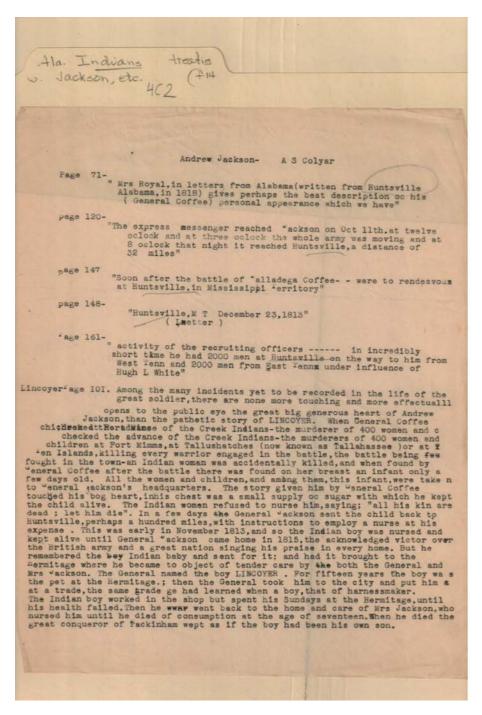

|

## Names:

Allen, Drury M. Bayard, George Bayard, Philip Cassell, Wilkerson Coleman, John J.

**Types:** list

Coleman, William Eason, Gardner, Willam Harris, William Jones, Thomas Lightfoot, Claxton Logan, John Moore, Edward Moore, Gabriel Pate, Jeremiah Rucker, Lee H. Shaw, Alexander Shelby, Richard Slaughter, John William, Isaac

Image 8 r04c02-14-000-0136 Contents Index About



Types: memo

Image 9 r04c02-14-000-0137 <u>Contents Index About</u>



## Names:

, Lincoyer Coffee, General Colyar, A. S.

**Types:** 

essay

Jackson, Andrew, General Jackson, Mrs. Royal, Mrs. White, Hugh L. Andrew Jackson

Image 10 r04c02-14-000-0138 Contents Index About



#### Names:

Black Fox (Indian Chief) Cheh Chuh (Indian)

Places:

Washington City,

**Types:** 

proclamation

**Dates:** 

Jan 07, 1806

Chesholm, John D. Dearborn, Henry Hicks, Charles Melton, Moses
U. S. and Cherokee
Nation Convention

Image 11 r04c02-14-000-0139 Contents Index About



## Names:

Au-tow-we (Indian) Broom, Cheh Chuh (Indian) Chesholm, John D. Chu-lioa (Indian) Dearborn, Henry Doublehead (Indian) Hawkins, Benjamin Hicks, Charles Jolly, John Ka-ti-hu (Indian) Lowry, John McClary, Andrew McClary, John McLemore, John Meigs, Return J. Red Bird (Indian) Sequechu (Indian