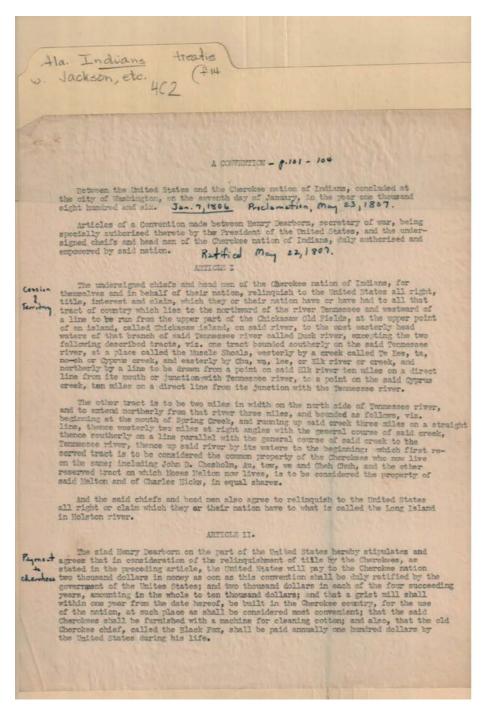

Image 1 r04c02-14-000-0129 Contents Index About

### Names:

Black Fox (Indian Chief) Brown, Richard (Indian Chief) Euneolee (Indian Chief)

#### Places:

Chickasaw Old Fields

#### **Types:**

report

Falaquokoko (Indian Chief) Fauquitee (Indian Chief) Freeman, Thomas Glass (Indian Chief) Meigs, Return J. Orme, Thomas Robertson, James So, Wo, Lo, Toh (Indian Chief) Turtle (Indian Chief) Convention with the Cherokee Nation Elucidation

## **Dates:**

Sep 11, 1807

Image 2 r04c02-14-000-0130 <u>Contents</u> <u>Index</u> <u>About</u>