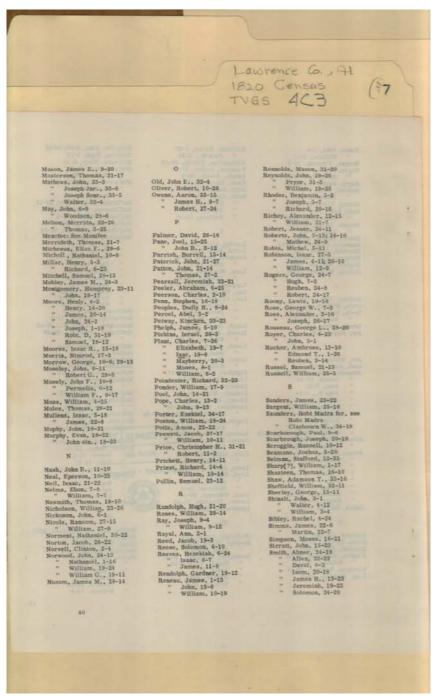

Lawrence Co., AL State Census

Names:

Census Return Listing Heads of Family

**Types:** 

booklet

**Dates:** 

Image 6 r04c03-07-000-0083 <u>Contents</u> <u>Index</u> <u>About</u>

|       |                               |                        |                         |               | 18                        | 20<br>195                  | C                                 | e consider     |                         | (77 | 1 |
|-------|-------------------------------|------------------------|-------------------------|---------------|---------------------------|----------------------------|-----------------------------------|----------------|-------------------------|-----|---|
|       |                               |                        |                         |               | 1 %                       | 95                         | - 14                              | 40             | . ⊃                     |     |   |
|       |                               |                        |                         |               |                           |                            |                                   |                |                         |     |   |
|       |                               | les                    | des                     | nalos         | nalos                     | te                         | free                              | slaves         | 2                       |     |   |
|       | Name of                       | White males<br>over 21 | White males<br>under 21 | White females | White females<br>under 23 | Total white<br>inhabitants | Total of free<br>people of colour | Total of alave | Total of<br>Inhabitants |     |   |
|       | . Amoung Ware                 |                        |                         | 2/            | 38                        |                            |                                   | 1              | -                       |     |   |
| 1     | Ann Rayal                     | 1                      | -                       | -             | -                         | 127                        | 2                                 | 25             | 154                     |     |   |
| 2     | Martin Alema                  |                        | 2                       | 1.1           | 100                       | 4                          | -                                 | -              | 4                       |     |   |
| 4     | Chinton Vin                   | 1 130                  | 2                       | 17            | 5                         | 2                          | 10                                | 3              | 12                      |     |   |
| 5     | Milliam Burns                 | 2 1                    | 1-                      | -             | -                         | 19,                        |                                   | 1              | 1                       |     |   |
| 7     | Thomas Futton                 | 2                      | 2                       | 1             | 1                         | 6                          | -                                 | İ              | 2                       |     |   |
| 8 9   | George Conway Colbert Baked   | 76                     | 3                       | 1             | 2                         | 7                          | 1                                 | -              | 7                       |     |   |
| 10    | Charles Parson                | 2                      | -                       | 1             | 1-                        | 3                          | - N                               | 1 2            | 5                       |     |   |
| 11 12 | John Hone John B Pane         | 3                      | -                       | 1             | 13                        | 17                         |                                   | 5              | 12)                     |     |   |
| 13    | David Tompson                 | 11                     | 3                       | 12            | 3                         | 8                          | -                                 | -              | 5                       |     |   |
| 14    | Indicul White                 | 1                      | 3                       | 1             | 1                         | 6                          | -                                 |                | 6                       |     |   |
|       | Mexander Rops                 | 13                     | 3                       | 3             | 3                         | 10                         | 12                                | -              | 10                      |     |   |
| 17    | John Bigham                   | 1                      | 1                       | 1             | -                         | 2                          | 12                                | 1000           | 5                       |     |   |
| 18    | Andrew Sonyth                 |                        | 3                       | 2             | 3                         | 11                         | -                                 | -              | 2                       |     |   |
| 20    | Alexander Killes John Grayham | ter 2                  | -                       | 1             | 1                         | 4                          | K                                 | 100            | 4.                      |     |   |
| 21    | dom Whoton                    | 1                      | 1                       | -1            | -                         | 2                          |                                   | 1              | 2                       |     |   |
| 22    | Woseph Whitson                | - 1                    | 表                       | 1             | 1-                        | 2                          | 1                                 | -              | 2                       |     |   |
| 24    | Jamuel Walker                 | 1/                     | 12                      | +             | 1                         | 3                          | 1                                 | -              | 3                       |     |   |
| 25    | Rosnel Crawle                 | z N                    | 2                       | 1             | 1                         | 547                        | -                                 | =              | 4                       |     | - |
| 26    | Jabrill Greenhard Ove         | 1 64                   | 65                      | 12            | 74                        | 217                        | 0                                 | 25             | 20%                     |     |   |
|       | - Control - Control           | 17/                    | 1                       | 400           | 0.5                       | +41                        |                                   | 99             | 1984                    |     |   |
| 2     |                               |                        |                         |               |                           |                            |                                   |                |                         |     |   |