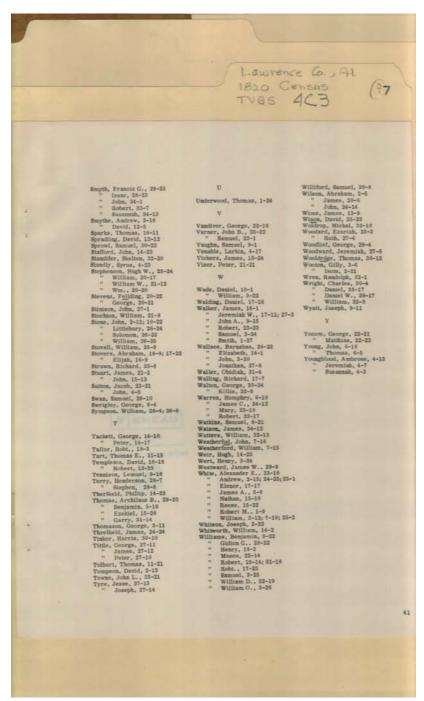

Lawrence Co., AL State Census

Names:

Census Return Listing Heads of Family

**Types:** 

booklet

**Dates:** 

Image 6 r04c03-07-000-0083 <u>Contents</u> <u>Index</u> <u>About</u>

|       |                               |                        |                         |               | 18                        | 20<br>195                  | C                                 | e consider     |                         | (77 | 1 |
|-------|-------------------------------|------------------------|-------------------------|---------------|---------------------------|----------------------------|-----------------------------------|----------------|-------------------------|-----|---|
|       |                               |                        |                         |               | 1 %                       | 95                         | - 14                              | 40             | . ⊃                     |     |   |
|       |                               |                        |                         |               |                           |                            |                                   |                |                         |     |   |
|       |                               | les                    | des                     | nalos         | nalos                     | te                         | free                              | slaves         | 2                       |     |   |
|       | Name of                       | White males<br>over 21 | White males<br>under 21 | White females | White females<br>under 23 | Total white<br>inhabitants | Total of free<br>people of colour | Total of alave | Total of<br>Inhabitants |     |   |
|       | . Amoung Ware                 |                        |                         | 2/            | 38                        |                            |                                   | 1              | -                       |     |   |
| 1     | Ann Rayal                     | 1                      | -                       | -             | -                         | 127                        | 2                                 | 25             | 154                     |     |   |
| 2     | Martin Alema                  |                        | 2                       | 1.1           | 100                       | 4                          | -                                 | -              | 4                       |     |   |
| 4     | Chinton Vin                   | 1 130                  | 2                       | 17            | 5                         | 2                          | 10                                | 3              | 12                      |     |   |
| 5     | Milliam Burns                 | 2 1                    | 1-                      | -             | -                         | 19,                        |                                   | 1              | 1                       |     |   |
| 7     | Thomas Futton                 | 2                      | 2                       | 1             | 1                         | 6                          | -                                 | İ              | 2                       |     |   |
| 8 9   | George Conway Colbert Baked   | 76                     | 3                       | 1             | 2                         | 7                          | 1                                 | -              | 7                       |     |   |
| 10    | Charles Parson                | 2                      | -                       | 1             | 1-                        | 3                          | - N                               | 1 2            | 5                       |     |   |
| 11 12 | John Hone John B Pane         | 3                      | -                       | 1             | 13                        | 17                         |                                   | 5              | 12)                     |     |   |
| 13    | David Tompson                 | 11                     | 3                       | 12            | 3                         | 8                          | -                                 | -              | 5                       |     |   |
| 14    | Indicul White                 | 1                      | 3                       | 1             | 1                         | 6                          | -                                 |                | 6                       |     |   |
|       | Mexander Rops                 | 13                     | 3                       | 3             | 3                         | 10                         | 12                                | -              | 10                      |     |   |
| 17    | John Bigham                   | 1                      | 1                       | 1             | -                         | 2                          | 12                                | 1000           | 5                       |     |   |
| 18    | Andrew Sonyth                 |                        | 3                       | 2             | 3                         | 11                         | -                                 | -              | 2                       |     |   |
| 20    | Alexander Killes John Grayham | ter 2                  | -                       | 1             | 1                         | 4                          | K                                 | 100            | 4.                      |     |   |
| 21    | dom Whoton                    | 1                      | 1                       | -1            | -                         | 2                          |                                   | 1              | 2                       |     |   |
| 22    | Woseph Whitson                | - 1                    | 表                       | 1             | 1-                        | 2                          | 1                                 | -              | 2                       |     |   |
| 24    | Jamuel Walker                 | 1/                     | 12                      | +             | 1                         | 3                          | 1                                 | -              | 3                       |     |   |
| 25    | Rosnel Crawle                 | z N                    | 2                       | 1             | 1                         | 547                        | -                                 | =              | 4                       |     | - |
| 26    | Jabrill Greenhard Ove         | 1 64                   | 65                      | 12            | 74                        | 217                        | 0                                 | 25             | 20%                     |     |   |
|       | - Control - Control           | 17/                    | 1                       | 400           | 0.5                       | +41                        |                                   | 99             | 1984                    |     |   |
| 2     |                               |                        |                         |               |                           |                            |                                   |                |                         |     |   |