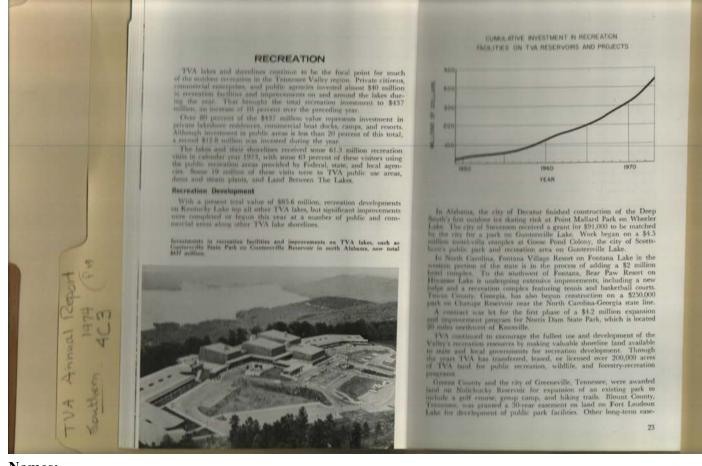

## Frances Cabaniss Roberts Collection: Series 4, Subseries C, Box 3, Folder 19Tennessee Valley Authority Annual Report, 1974 - Southern StatesImage 3r04c03-19-000-0081ContentsIndexAbout

#### Names:

**Places:** 

**Types:** 

Dates:

Jenkins, William L.

Muscle Shoals, AL

correspondence

Dec 31, 1974