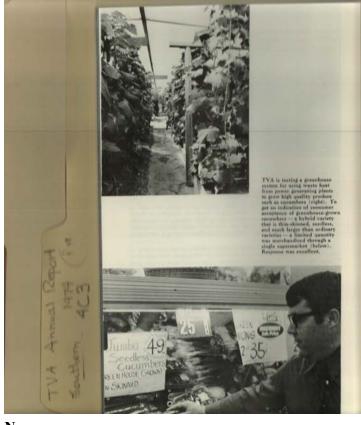

they learn from the demonstrations. A check in Kentucky showed that 11 of the 12 families with demonstration gardens in 1974. Therefy-two other ways in 1974. Therefy-two other Kentucky families participated in the garden demonstration program for the Frograms were also been be

Programs were also begun in sis states to develop new enterprises, and opportunities on farms with limited resources. Without special assistance, many of these people have little hope for a hence lite because of advanced age, little education, and few marketable skills

71

Names:

Fertilizer Development

#### **Types:**

#### Frances Cabaniss Roberts Collection: Series 4, Subseries C, Box 3, Folder 19 Tennessee Valley Authority Annual Report, 1974 - Southern States r04c03-19-000-0118 Image 38 Contents Index About



### Names:

Waste Heat Uses

## **Types:**

photo

On another front, TVA is testing a greenhouse system for in-part from power generating plants to grow high quality pri-tomators and caronhers. The system, which uses warms of the stand each has worked satisfactorily in a plat gr-Music's floads. Perliminary results indicated possibilities f atom, which might reduce investment coats. A field experiment with a platic greenhouse and will be fidicated good potential for early and lare many products to plants. The basing cables simulated the use of varm co-form power plants. In test soutiable the greenhouse, will beat arrow growth of cotton, corn, and unplants, but only enten increased.

Reperiments indicate it should be practical in grow different cro-n regraded strip-mined land in northeast