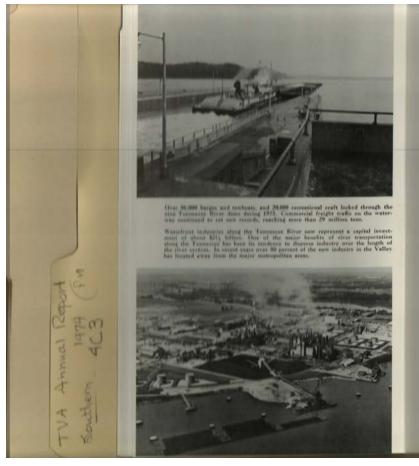

surveys and investigations were made along proposed transmission line intera and at substation sites.

At Tellico, a full-scale excavation of the Tellico Blockhouse was indertaken to determine the limits of the 1794-1807 trading and military post. The site of Chota, 18th century capital of the Cherokee Indians, was also further examined. Carbon samples from a third site in the area were carbon-14 dated at between 6650 and 6110 B.C., making it the earliest stratified site discovered in Tennessee.

15

## Names:

A

1

Archaeology

-

C34

outhern

14

### Types:

report

Flood Damage

Prevention

#### Frances Cabaniss Roberts Collection: Series 4, Subseries C, Box 3, Folder 19 Tennessee Valley Authority Annual Report, 1974 - Southern States Image 10 r04c03-19-000-0089 Contents Index About



#### Names:

Naval & Regional Studies

## **Types:**

photo

report

#### NAVIGATION AND REGIONAL STUDIES

For the twelfth consecutive year Tennessee River freight traffic has at a new tonnage record. More than 29 million tons of commercial freight moved on the Ten-merce River in calendar year 1973 exceeding the previous year's record in Ri0,000 tons, an increase of 3 percent. The traffic moved 3.95 billion minites a 5 percent increase over the year before and only slightly less than the record ton-mileage set in 1971. More than 86,000 barges and nucleons, and 20,000 recreational craft locked through the nine tennessee River dats.

Temperature River dama. Of the traffic using the Tennessee River in 1973, 77 percent either microanset or terminated outside the Valley, and this interregiona