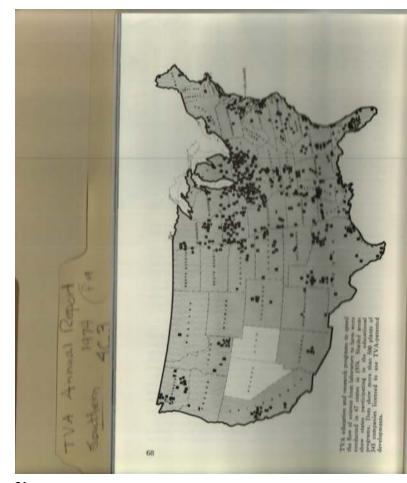

nits is a key in market development. TVA sells limited tomages of its experimental fertilizers to commercial firms for testing in their own operations and for introduction to their cutomers. Last year, 236 companies booght 212,421 tons of TVA fertilizer use in 44 states. A small amount of TVA fertilizer went to individual demonstration farmers. Total distribution through the educational pro-grams was 225,790 tons, down from 303,545 tons the previous year.

To ensure that its developments are readily available to all potential users, TVA patents innovations whenever possible and then grants non-

111

Frances Cabaniss Roberts Collection: Series 4, Subseries C, Box 3, Folder 19 Tennessee Valley Authority Annual Report, 1974 - Southern States Image 36 r04c03-19-000-0116 Contents Index About



#### Names:

**TVA Educational** Programs

#### Types:

map

exclusive licenses for their use. Twenty-two licenses were granted draving the year for use of the pipe reactor process for making high-polyphosphate liquid fertilizer from wet-process superacid. This brought to 571 the total number of licenses issued. They have gone to 315 companies for use in 506 plants in 39 states.

total number of licences issued. They have gone to 315 comparises for the in 306 plants in 39 states.
 New processes must be proved before commercial preducers will invest large sums to begin producing them. Some of that proof is obtained in plotoplant operations. But results in TVA's larger plants are more meaningful because they are more comparable to what might be expected in practical manofacturing operation