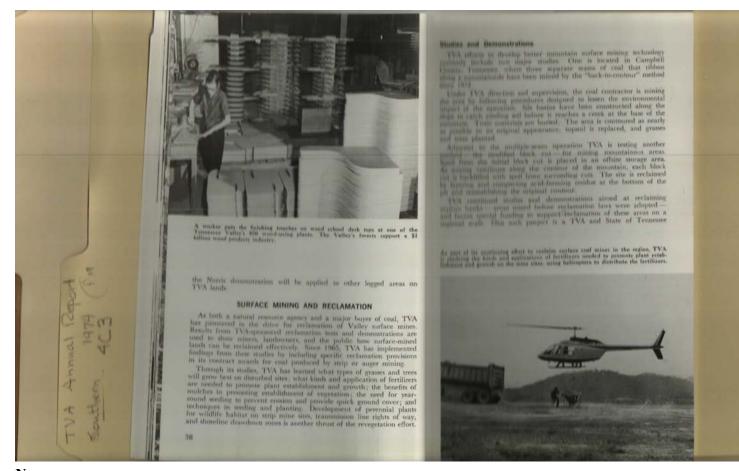

## Frances Cabaniss Roberts Collection: Series 4, Subseries C, Box 3, Folder 19Tennessee Valley Authority Annual Report, 1974 - Southern StatesImage 3r04c03-19-000-0081ContentsIndexAbout