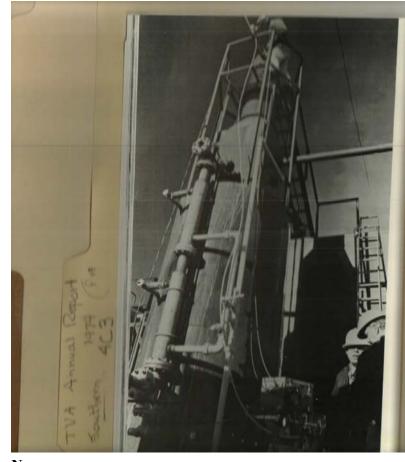

mplementations of the fast multi-county Emergency Medical Services programs in Termanse The program, which places primary emploies no andminare anywise was developed in coordination with the Sequent the Valley Planning and Development Agency and involves a position of multicate murries four rural counties west of Chattanooga, Termanse. Deer 190 volume

111

## Frances Cabaniss Roberts Collection: Series 4, Subseries C, Box 3, Folder 19Tennessee Valley Authority Annual Report, 1974 - Southern StatesImage 33r04c03-19-000-0113ContentsIndexAbout



## Names:

Agriculture Fertilizer Research

#### Types:

Frances Cabaniss Roberts Collection: Series 4, Subseries C, Box 3, Folder 19 Tennessee Valley Authority Annual Report, 1974 - Southern States Image 34 r04c03-19-000-0114 Contents Index About



## Names:

Fertilizer Development

## **Types:**

photo

<text><text><text><text><text><text><text>

fertilizer. Advances were made in plott-plant uset of the production of suffer-coated urea (SCU), a new fertilize developed to release to ultrougen slowly to crops. Major emphasis was un parfection is huftmann spraying system that is simpler than the air atomating system previously used and that reduces suffue dust and miss problems. Efforts takes were made to determine the process constitutions measures to gat a good east with suffur alone. Although they release was entained with software the only coating agent, test showed that suffurence matimes were more resistant to freeze-thaw cycles. Other tests indicated that instru-generation of build be suffur-was missions. Find fertilizers.

##