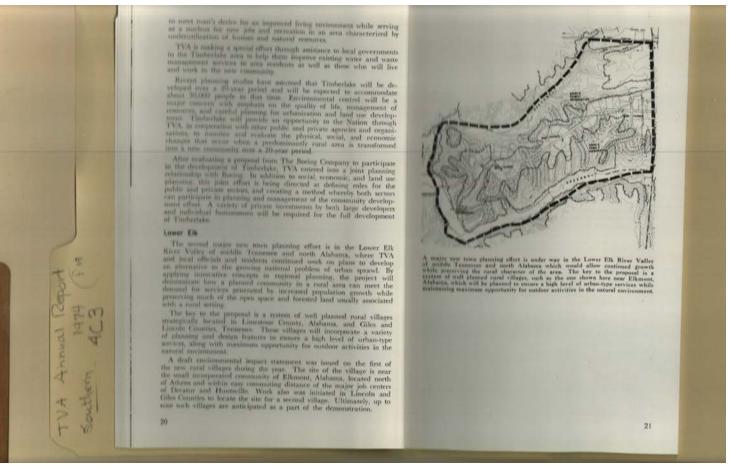

## Frances Cabaniss Roberts Collection: Series 4, Subseries C, Box 3, Folder 19Tennessee Valley Authority Annual Report, 1974 - Southern StatesImage 3r04c03-19-000-0081ContentsIndexAbout

#### Names:

**Places:** 

**Types:** 

Dates:

Jenkins, William L.

Muscle Shoals, AL

correspondence

Dec 31, 1974