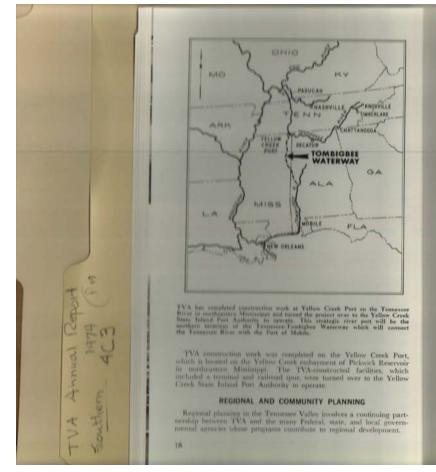

## Frances Cabaniss Roberts Collection: Series 4, Subseries C, Box 3, Folder 19Tennessee Valley Authority Annual Report, 1974 - Southern StatesImage 3r04c03-19-000-0081ContentsIndexAbout

#### Names:

**Places:** 

**Types:** 

Dates:

Jenkins, William L.

Muscle Shoals, AL

correspondence

Dec 31, 1974