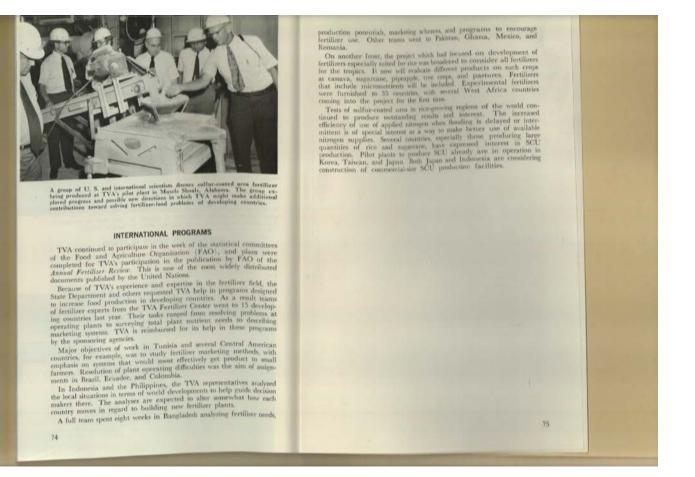

SS GROWS IN REGION

 Tarmerlated business continues to grow to serve the growing of the region. A survey of 15 north Alakama countres sing and 1972, 65 served 25 general, sales of 779 augustances for 1972 and 1982, 65 served 25 general sales of 779 augustances for 1972. Analysis of the theme planned to expand products in 1972. Nearly half of the firms planned to expand products in 1972, served 31 million investment with a 51 million aways of the production at Decaure, Alakama products in the longer of this growth is the huge nophera products in the survey extraction plant.

 Marked 2013 and 2014 and 20

## Frances Cabaniss Roberts Collection: Series 4, Subseries C, Box 3, Folder 19Tennessee Valley Authority Annual Report, 1974 - Southern StatesImage 39r04c03-19-000-0119ContentsIndexAbout



## Names:

׼,

Fertilizer Development

#### **Types:**

photo

1414

## **Table of Contents**

 Image 12
 (r04c03-19-000-0091)

 Image 13
 (r04c03-19-000-0092)

 Image 14
 (r04c03-19-000-0093)

 Image 15
 (r04c03-19-000-0094)

 Image 16
 (r04c03-19-000-0095)

 Image 16
 (r04c03-19-000-0096)

 Image 17
 (r04c03-19-000-0097)

 Image 18
 (r04c03-19-000-0098)

 Image 20
 (r04c03-19-000-0098)

 Image 21
 (r04c03-19-000-0091)

 Image 23
 (r04c03-19-000-0103)

 Image 24
 (r04c03-19-000-0104)

 Image 25
 (r04c03-19-000-0105)

 Image 26
 (r04c03-19-000-0106)

 Image 27
 (r04c03-19-000-0107)

 Image 28
 (r04c03-19-000-0108)

 Image 29
 (r04c03-19-000-0109)

 Image 30
 (r04c03-19-000-0109)

 Image 31
 (r04c03-19-000-0111)

 Image 32
 (r04c03-19-000-0111)

 Image 32
 (r04c03-19-000-0111)

 Image 34