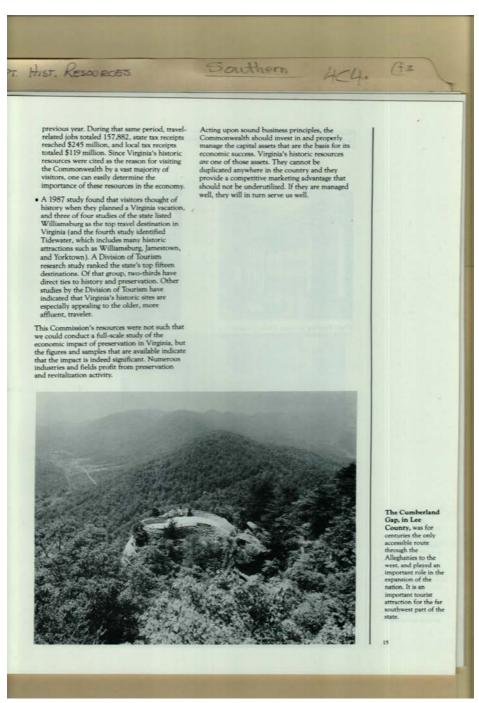

Cumberland Gap

**Places:** 

Lee County, VA

**Types:** 

Image 24 r04c04-03-000-0182 Contents Index About

Names:

Craig Healing Springs Homestead Hotel

Warm Springs Bathhouses