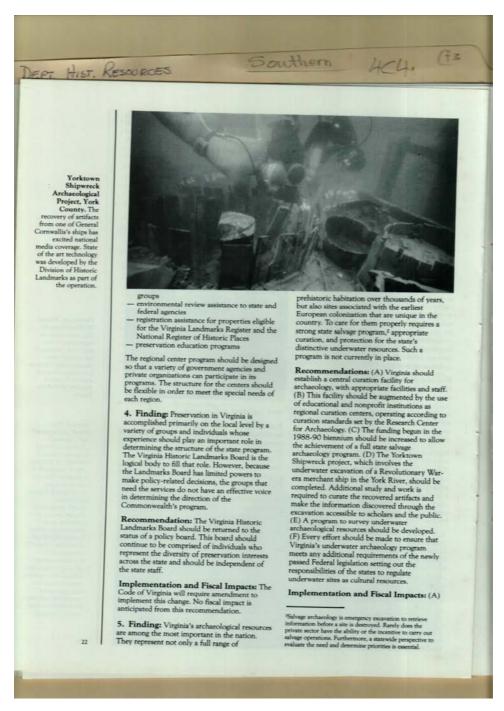

#### Names:

Yorktown Shipwreck Project

#### **Places:**

York County, VA

#### **Types:**

Image 31 r04c04-03-000-0189 <u>Contents</u> <u>Index</u> <u>About</u>