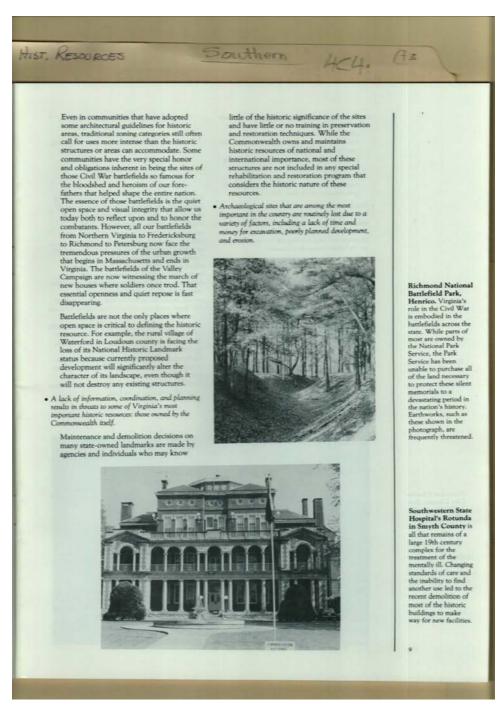

#### **Types:**

Image 17 r04c04-03-000-0175 <u>Contents</u> <u>Index</u> <u>About</u>

Names:

Richmond National Battlefield Park Southwestern State Hospital

Places:

Henrico, VA

Smyth County, VA

**Types:** 