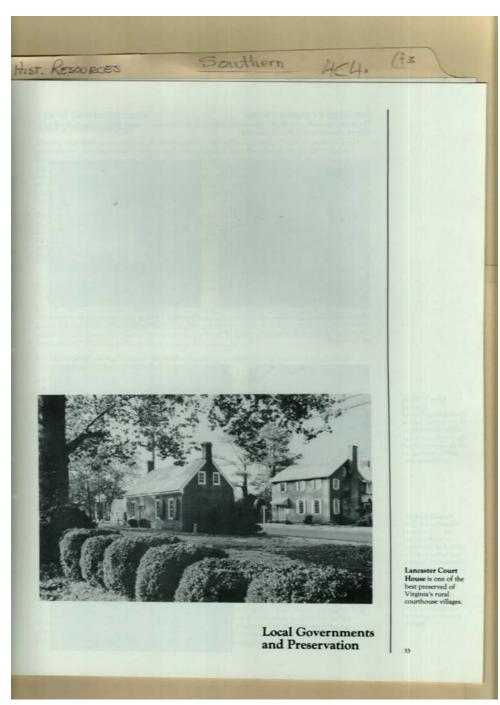

Places:

Richmond, VA

**Types:** 

Image 38 r04c04-03-000-0196 <u>Contents</u> <u>Index</u> <u>About</u>



**Types:** 

Image 39 r04c04-03-000-0197 <u>Contents</u> <u>Index</u> <u>About</u>



Names:

Fairy Stone State Jefferson, Thomas
Park Virginia State Capitol

Places:

Henry County, VA Richmond, VA

**Types:** 

booklet photo

Image 40 r04c04-03-000-0198 Contents Index About



Names:

Glebe Schoolhouse

Hume School

Old School Waterford

Virginia Union University

Places:

Arlington County, VA

Augusta County, VA

Loundon County, VA

Richmond, VA

Types: photo

Frances Cabaniss Roberts Collection: Series 4, Subseries C, Box 4, Folder 3 "A Future for Virginia's Past" by the Virginia Department of Historical Resources, 1988
Image 41 r04c04-03-000-0199 Contents Index About

Image 41



#### Names:

Lancaster Court House

### **Types:**

Image 42 r04c04-03-000-0200 Contents Index About



Names:

Fluvanna County

Courthouse

King William Courthouse Pulaski Courthouse

Wise County Courthouse

Places:

Fluvanna County, VA

King William County, VA Pulaski County, VA Wise County, VA

**Types:** 

Image 43 r04c04-03-000-0201 <u>Contents</u> <u>Index</u> <u>About</u>



#### **Types:**

Image 44 r04c04-03-000-0202 <u>Contents</u> <u>Index</u> <u>About</u>



Names:

Green Hill Plantation

Places:

Campbell County, Va

**Types:** 

Image 45 r04c04-03-000-0203 <u>Contents</u> <u>Index</u> <u>About</u>



**Types:** 

Image 46 r04c04-03-000-0204 Contents Index About



Names:

Hilton Village

Trinkle Buildings

Places:

Newport News, VA

Roanoke, VA

Types:

Frances Cabaniss Rob