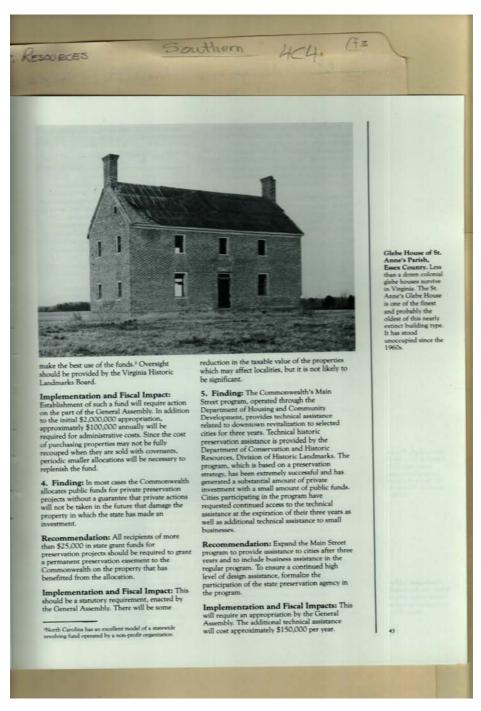

ries 4, Subseries C, Box 4, Folder 3
"A Future for Virginia's Past" by the Virginia Department of Historical Resources, 1988
Image 47 r04c04-03-000-0205 Contents Index About



Names:

Handley Library

**Places:** 

Winchester, VA

**Types:** 

Image 48 r04c04-03-000-0206 Contents Index About



Names:

Ghent Historic

District Station

Seatack Lifesaving Sidna Allen House Station White's Mill

Places:

Carroll County, VA

Norfolk, VA

Virginia Beach, VA

Washington, VA

**Types:** 

Image 49 r04c04-03-000-0207 <u>Contents</u> <u>Index</u> <u>About</u>



Names:

Baliles, Governor

**Types:** 

Image 50 r04c04-03-000-0208 <u>Contents</u> <u>Index</u> <u>About</u>



#### Names:

Elm Hill

#### Places:

Mecklenburg County,

#### **Types:**

Image 51 r04c04-03-000-0209 Contents Index About



#### Names:

Glebe House of St. Anne's Parish

#### Places:

Essex County, VA

#### **Types:**

Image 52 r04c04-03-000-0210 Contents Index About



Names:

Assateague Lighthouse Stoneleigh

**Places:** 

Accomack County,

Henry County, VA

V

Types: photo

Image 53 r04c04-03-000-0211 <u>Contents</u> <u>Index</u> <u>About</u>



#### **Types:**

Image 54 r04c04-03-000-0212 <u>Contents</u> <u>Index</u> <u>About</u>



#### Names:

Historic Preservation Fiscal Impacts

Newtown

#### **Places:**

King & Queen County, VA

#### **Types:**

booklet

Image 55 r04c04-03-000-0213 Contents Index About



Names:

Cheek, Richard

Tkatch, James T.

**Types:** 

Frances Cabaniss Roberts Collection: Series 4, Subseries C, Box 4, Folder 3
"A Future for Virginia's Past" by the Virginia Department of Histo