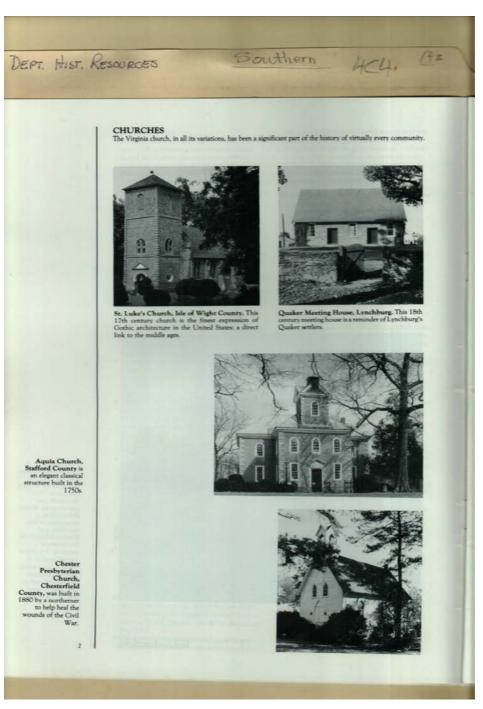

Names:

Jefferson, Thomas Monticello

**Types:** 

booklet photo

Image 10 r04c04-03-000-0168 Contents Index About

Names:

Aquia Church

Chester Presbyterian Church Quaker Meeting House St. Luke's Church

**Places:** 

Chesterfield County, VA Isle of Wight County, VA Lynchburg, VA Stafford County, VA

**Types:** 

Image 11 r04c04-03-000-0169 <u>Contents</u> <u>Index</u> <u>About</u>

Names:

Fincastle

Places:

Botetourt County, VA