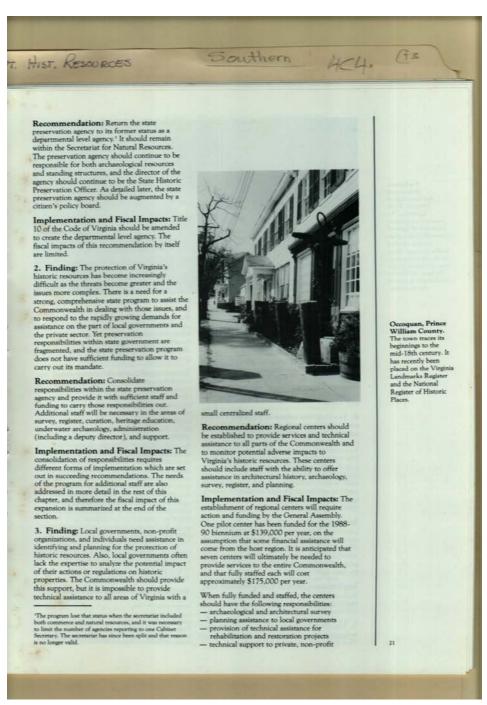

g County, VA

**Types:** 

Image 25 r04c04-03-000-0183 Contents Index About



#### Names:

Boyd's Tavern

#### **Places:**

Mecklenburg County, VA

v

### **Types:**

Image 26 r04c04-03-000-0184 Contents Index About



Names:

Beaverdam Depot

Bob White Covered Bridge

**Dulles Airport** 

Mount Vernon Memorial Highway

**Places:** 

Fairfax County, VA

Hanover County, VA

Loundon County, VA

Patrick County, VA

Types:

Image 27 r04c04-03-000-0185 <u>Contents</u> <u>Index</u> <u>About</u>



#### Names:

Church Neck Wells Site

#### **Places:**

Northampton County,

### Types:

Image 28 r04c04-03-000-0186 Contents Index About



#### Names:

A. P. Carter Homeplace Carter, A. P.

**Places:** 

Scott County, VA

**Types:** 

booklet

Image 29 r04c04-03-000-0187 <u>Contents Index About</u>



### Names:

Occoquan

#### Places:

Prince William County, VA

#### **Types:**

Image 30 r04c04-03-000-0188 <u>Contents</u> <u>Index</u> <u>About</u>



#### Names:

Yorktown Shipwreck Project

#### **Places:**

York County, VA

#### **Types:**

Image 31 r04c04-03-000-0189 <u>Contents</u> <u>Index</u> <u>About</u>



### **Types:**

Image 32 r04c04-03-000-0190 <u>Contents</u> <u>Index</u> <u>About</u>



Names:

Old Town Hall

Places:

Fredericksburg, VA

**Types:** 

Image 33 r04c04-03-000-0191 <u>Contents</u> <u>Index</u> <u>About</u>



#### Names:

Lockkeeper's House

#### **Places:**

Goochland County, VA

### **Types:**

# Frances Cabaniss Roberts Collection: Series 4, Subseries C, Box 4, Folder 3 "A Future for Virginia's Past" by the Virginia Department of Historical Resources, 19