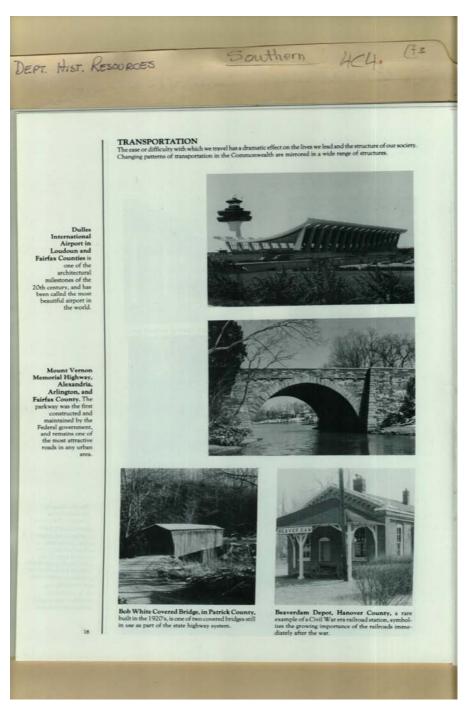

### **Types:**

Image 26 r04c04-03-000-0184 Contents Index About

Names:

Beaverdam Depot

Bob White Covered Bridge

**Dulles Airport** 

Mount Vernon Memorial Highway

**Places:** 

Fairfax County, VA

Hanover County, VA

Loundon County, VA

Patrick County, VA

Types:

Image 27 r04c04-03-000-0185 <u>Contents</u> <u>Index</u> <u>About</u>