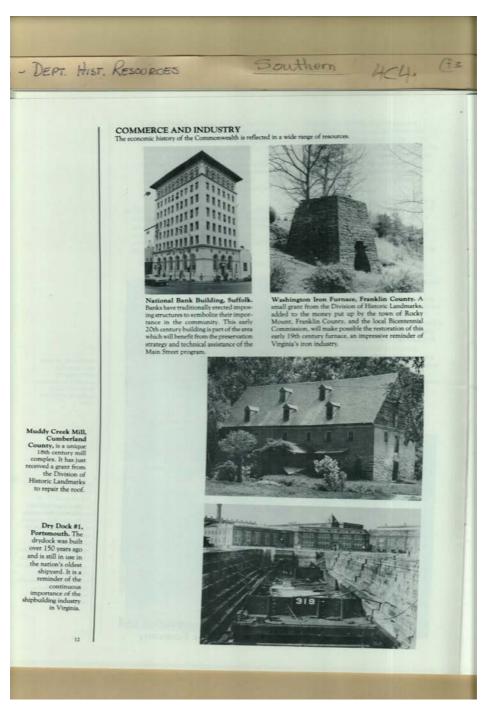

### Names:

Dry Dock #1 Muddy Creek Mill

Places:

Cumberland County, VA

Types:

photo

National Bank Building

Franklin County, VA Portsmouth, VA Washington Iron Furnace

Suffolk, VA

Image 21 r04c04-03-000-0179 Contents Index About

Names:

Dan River, Inc.

Places:

Danville, VA

**Types:** 

Image 22 r04c04-03-000-0180 Contents Index About