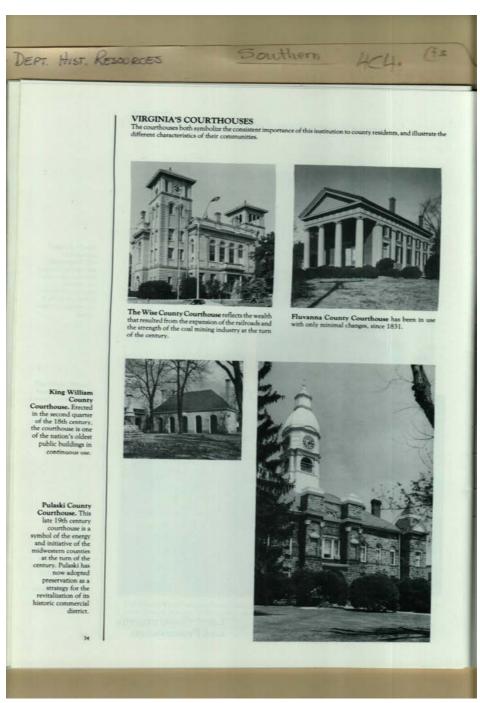

>



**Types:** 

Image 39 r04c04-03-000-0197 <u>Contents</u> <u>Index</u> <u>About</u>



Names:

Fairy Stone State Jefferson, Thomas
Park Virginia State Capitol

Places:

Henry County, VA Richmond, VA

**Types:** 

booklet photo

Image 40 r04c04-03-000-0198 Contents Index About



Names:

Glebe Schoolhouse

Hume School

Old School Waterford

Virginia Union University

Places:

Arlington County, VA

Augusta County, VA

Loundon County, VA

Richmond, VA

Types: photo

Frances Cabaniss Roberts Collection: Series 4, Subseries C, Box 4, Folder 3 "A Future for Virginia's Past" by the Virginia Department of Historical Resources, 1988
Image 41 r04c04-03-000-0199 Contents Index About

Image 41



#### Names:

Lancaster Court House

### **Types:**

Image 42 r04c04-03-000-0200 Contents Index About



Names:

Fluvanna County

Courthouse

King William Courthouse Pulaski Courthouse

Wise County Courthouse

Places:

Fluvanna County, VA

King William County, VA Pulaski County, VA Wise County, VA

**Types:** 

Image 43 r04c04-03-000-0201 <u>Contents</u> <u>Index</u> <u>About</u>



#### **Types:**

Image 44 r04c04-03-000-0202 <u>Contents</u> <u>Index</u> <u>About</u>



Names:

Green Hill Plantation

Places:

Campbell County, Va

**Types:** 

Image 45 r04c04-03-000-0203 <u>Contents</u> <u>Index</u> <u>About</u>



**Types:** 

Image 46 r04c04-03-000-0204 Contents Index About



Names:

Hilton Village

Trinkle Buildings

Places:

Newport News, VA

Roanoke, VA

Types:

Frances Cabaniss Roberts Collection: Series 4, Subseries C, Box 4, Folder 3
"A Future for Virginia's Past" by the Virginia D