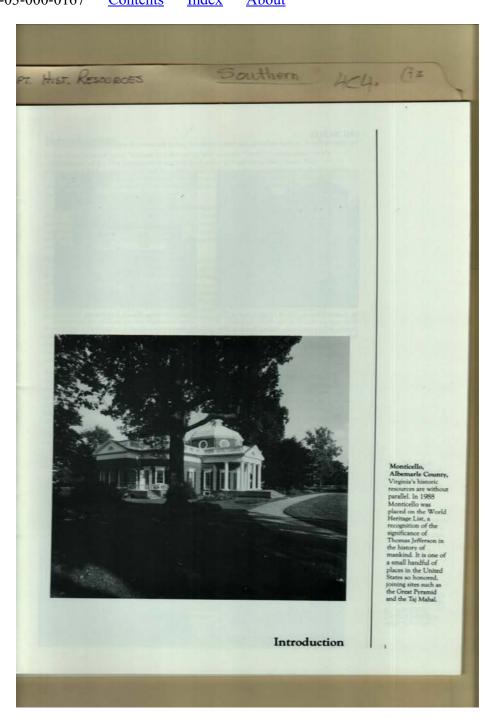

Names:

Jefferson, Thomas Monticello

**Types:** 

booklet photo

Image 10 r04c04-03-000-0168 Contents Index About

Names:

Aquia Church

Chester Presbyterian Church Quaker Meeting House St. Luke's Church