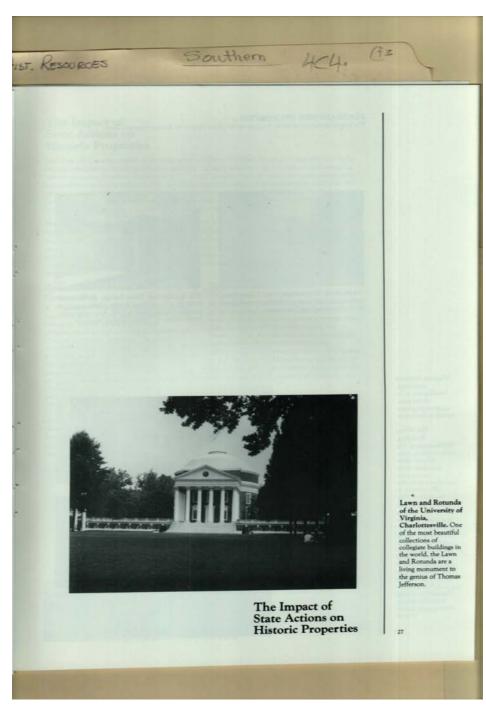

Names:

Jefferson, Thomas Monticello

**Types:** 

booklet photo

Image 10 r04c04-03-000-0168 Contents Index About

Names:

Aquia Church

Chester Presbyterian Church Quaker Meeting House St. Luke's Church