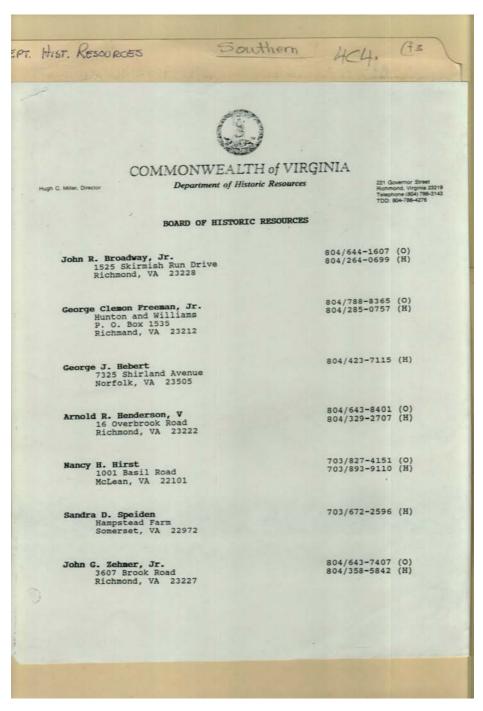

Image 1 r04c04-03-000-0159 Contents Index About

#### Names:

A Future for Virginia's Past

### **Types:**

cover

Frances Cabaniss Roberts Collection: Series 4, Subseries C, Box 4, Folder 3
"A Future for Virginia's Past" by the Virginia Department of Historical Resources, 1988
Image 2 r04c04-03-000-0160 Contents Index About