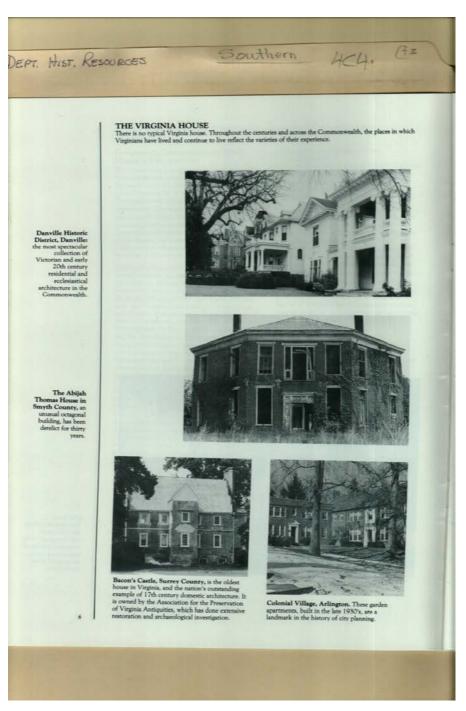

Arlington, VA

**Types:** photo Bacon's Castle Colonial Village Danville Historic District

Danville, VA

Smyth County, VA

Surrey County, VA

Image 15 r04c04-03-000-0173 <u>Contents</u> <u>Index</u> <u>About</u>