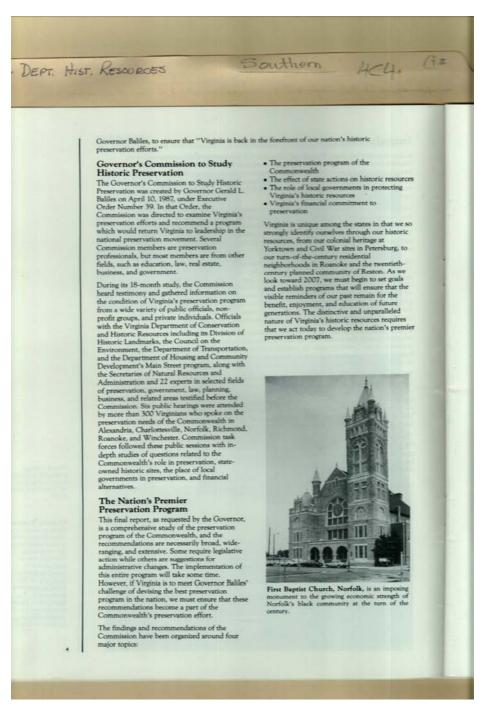

**Types:** 

Image 12 r04c04-03-000-0170 Contents Index About

Names:

Baliles, Governor

First Baptist Church

Places:

Norfolk, VA

**Types:** 

booklet

Frances Cabaniss Roberts Collection: Series 4, Subseries C, Box 4, Folder 3
"A Future for Virginia's Past" by the Virginia Department of Historical Resources, 1988
Image 13 r04c04-03-000-0171 Contents Index About