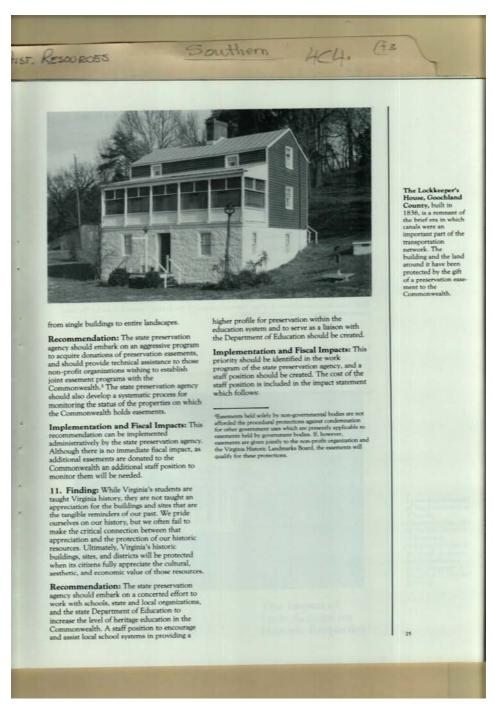

#### Names:

Lockkeeper's House

#### **Places:**

Goochland County, VA

### **Types:**