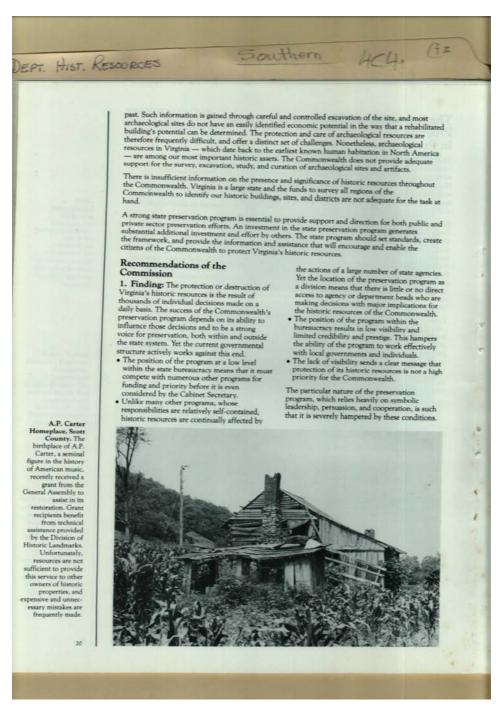

#### Names:

A. P. Carter Homeplace Carter, A. P.

**Places:** 

Scott County, VA

**Types:** 

booklet

Image 29 r04c04-03-000-0187 <u>Contents Index About</u>