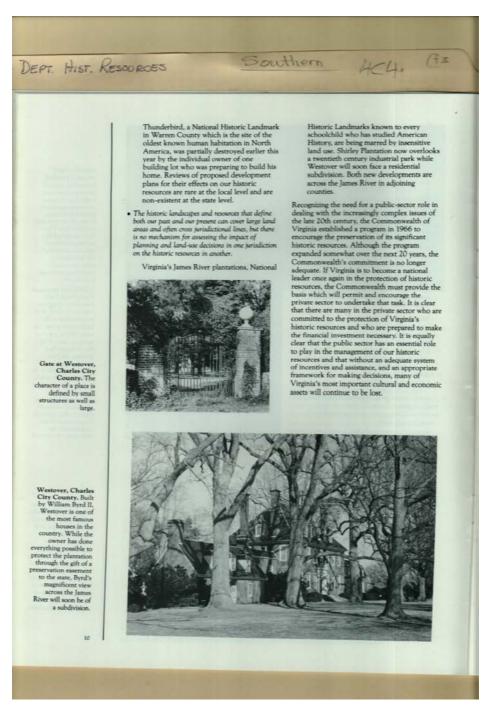

Image 18 r04c04-03-000-0176 Contents Index About

Names:

Gate at Westover

Westover

**Places:** 

Charles City County, VA

**Types:** 

Frances Cabaniss Roberts Collection: Series 4, Subseries C, Box 4, Folder 3
"A Future for Virginia's Past" by the Virginia Department of Historical Resources, 1988
Image 19 r04c04-03-000-0177 Contents Index About