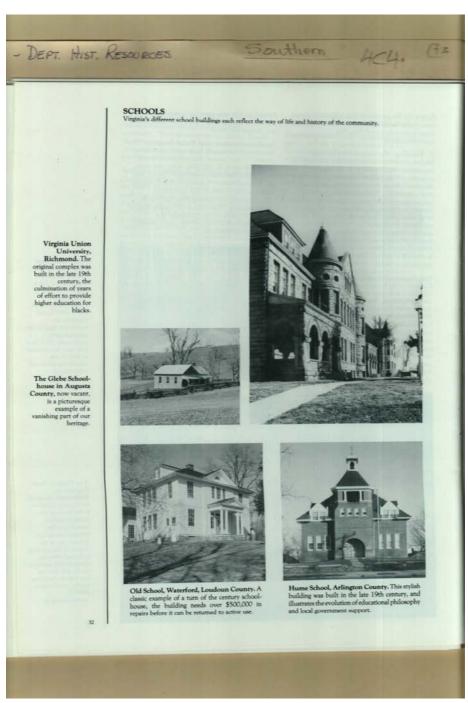

of

Virginia

Places:

Charlottesville, VA

**Types:** 

booklet photo

Image 36 r04c04-03-000-0194 Contents Index About



Names:

Fairfax Hall

Springwood Truss Bridge Virginia Military Institute Wren Building

**Places:** 

Botetourt County, VA

Lexington, VA

Waynesboro, VA

Williamsburg, VA

**Types:** 

Image 37 r04c04-03-000-0195 <u>Contents</u> <u>Index</u> <u>About</u>



Names:

Main Street Station

Places:

Richmond, VA

**Types:** 

Image 38 r04c04-03-000-0196 <u>Contents</u> <u>Index</u> <u>About</u>



**Types:** 

Image 39 r04c04-03-000-0197 <u>Contents</u> <u>Index</u> <u>About</u>



Names:

Fairy Stone State Jefferson, Thomas
Park Virginia State Capitol

Places:

Henry County, VA Richmond, VA

**Types:** 

booklet photo

Image 40 r04c04-03-000-0198 Contents Index About



Names:

Glebe Schoolhouse

Hume School

Old School Waterford

Virginia Union University

Places:

Arlington County, VA

Augusta County, VA

Loundon County, VA

Richmond, VA

Types: photo

Frances Cabaniss Roberts Collection: Series 4, Subseries C, Box 4, Folder 3 "A Future for Virginia's Past" by the Virginia Department of Historical Resources, 1988
Image 41 r04c04-03-000-0199 Contents Index About

Image 41



#### Names:

Lancaster Court House

### **Types:**

Image 42 r04c04-03-000-0200 Contents Index About



Names:

Fluvanna County

Courthouse

King William Courthouse Pulaski Courthouse

Wise County Courthouse

Places:

Fluvanna County, VA

King William County, VA Pulaski County, VA Wise County, VA

**Types:** 

Image 43 r04c04-03-000-0201 <u>Contents</u> <u>Index</u> <u>About</u>