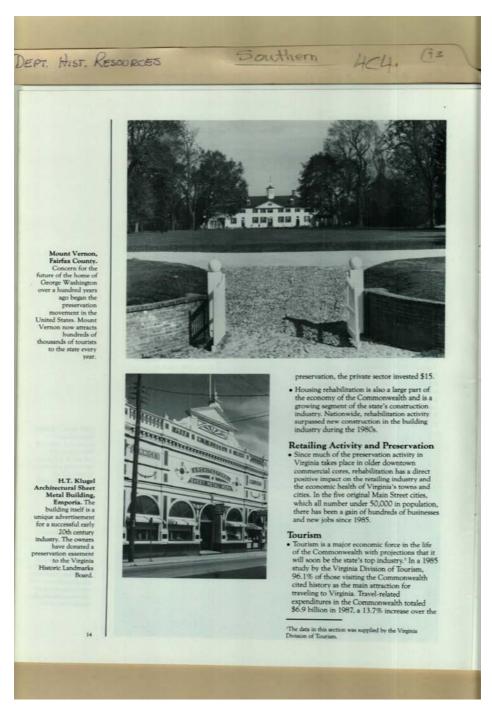

#### Names:

H.T. Klugel Architectural Sheet Metal Bldg Mount Vernon

Places:

Emporia, VA

Fairfax County, VA

**Types:** 

Image 23 r04c04-03-000-0181 <u>Contents</u> <u>Index</u> <u>About</u>

Names: