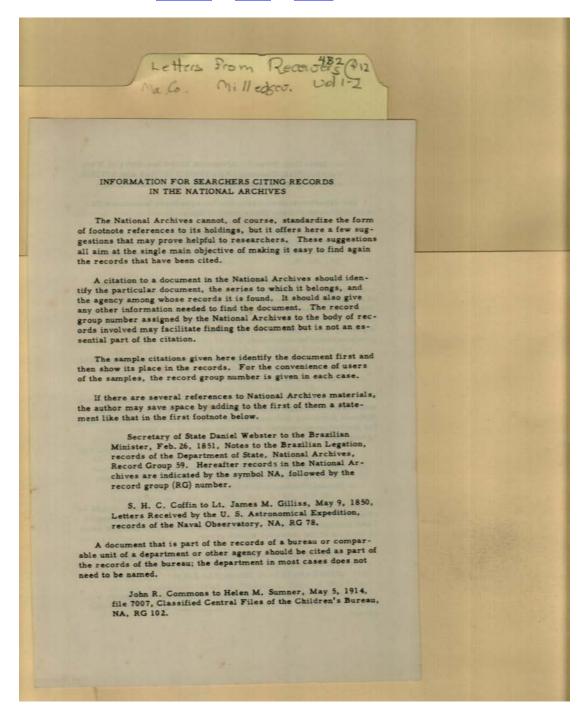

#### Names:

Coffin, S. H. C. Commons, John R.

Gilliss, James M., Lieut. Search Nat. Archives Records

Sumner, Helen M. Webster, Daniel

#### **Types:**

booklet

Image 2 r04b02-12-000-0101 Contents Index About

William B. Wilson to Woodrow Wilson, memorandum of Apr. 22, 1913, file 21-A/General, Main Numerical Series of the Labor Department, NA, RG 174. Maj. Gen. Fred C. Ainaworth to the Secretary of War, Feb. 10, 1912, Document File 1890828/A filed with 1705856, records of The Adjutant General's Office, NA, RG 94. If the name of the series includes the title of an official and thereby implies the name of an agency, a formal designation of "records of agency" is usually not necessary. The department is named below because there was also a Bureau of Accounts in the Department of State. Appropriations for the Commission are to be found in Commerce and Labor Appropriation Ledger, vol. 2, records of the Bureau of Accounts, Treasury Department, NA, RG 39. Secretary of War to Gen. Wilkinson, Jan. 23, 1807, Letters Sent by the Secretary of War, Military Affairs, vol. 3, p. 121, NA, RG 107. To find a given document easily in most series of classified files, a file number is needed. In some series of bound volumes a volume number may be needed. A page number may also be needed if documents are arranged in some other way than by date of writing. A document may be cited as part of the records of an agency even though that agency has been abolished or has had its name changed. In the following footnote the facts that the records of the President's Commission on Economy and Efficiency were at one time in the custody of the Bureau of the Budget and have been assigned by the National Archives to the Bureau of the Budget record group need not be mentioned. Letters Attorney General to House Committee on Appropria-tions, Feb. 13, 1912, file 44-5-2, Central Files of the Department of Justice, NA, RG 60. Philander C. Knox to Charles D. Norton, Oct. 10, 1910, file 000,02, records of the President's Commission on Economy and Efficiency, NA, RG 51. Gideon Granger to Addin Lewis, Jan. 24, 1807, Post-master General Letter Book "O," NA, RG 28. The American Trucking Association, a non-Government agency whose records happened to be incorporated in the records of the National Recovery Administration, is not sufficient identification for the following records without the name of the Government agency involved. As a rule box or tray numbers should not be included in a cita-In citing enclosures the writer should specify the document with which the enclosure was received. Minutes of Common Carrier Group meeting, Oct. 22, 1934, classification 053.3, central files of the American Trucking Association, records of the National Recovery Administration, NA, RG 9. Certified copy of a letter from Andrew Jackson to Gov. José Callava, Apr. 30, 1821, enclosed in Jackson to John Quincy Adams, July 30, 1821, Territorial Papers of the Department of State, Florida, vol. 6, NA, RG 59. Records of an agency such as the General Land Office should be cited by that name although the agency is now called the Bureau of Land Management and the National Archives uses the modern name in the title of the pertinent record group. Series that are known by a meaningless title, such as "Officers, Ships of War," may be further identified the first time the series is mentioned. George Bancroft to Commodore Lawrence Rousseau, Oct. 22, 1845, Letters Sent by the Secretary of the Navy to Officers ("Officers, Ships of War"), NA, RG 45. This series is cited hereafter as "Officers, Ships of War" [or "OSW" if the writer prefers]. Letter of Secretary Garfield, June 1, 1908, Miscella-neous Letters Received, 106220, Division "D," records of the General Land Office, NA, RG 49. If the name of the series includes the name of the agency, a formal designation of "records of \_\_\_\_\_agency" is not nec-