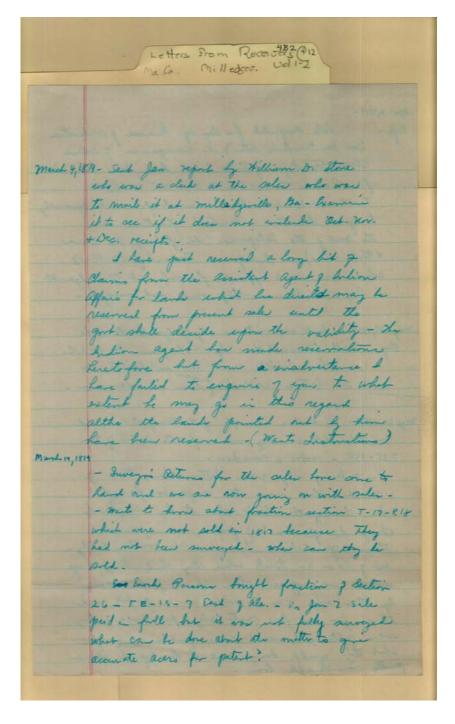

Jul 08, 1817

Image 6 r04b02-12-000-0105 <u>Contents</u> <u>Index</u> <u>About</u>

Names:

Hayne, A. P., Colonel

Meigs,

Pope, Alexander

Taylor,

**Types:** 

notes

**Dates:** 

Jul 15, 1817

Image 7 r04b02-12-000-0106 Contents Index About

Names:

Pope,

**Types:** 

notes