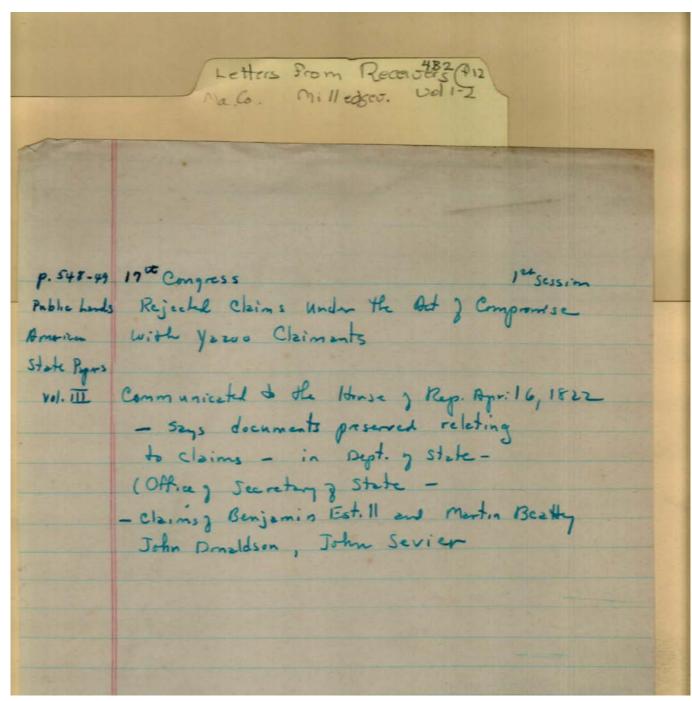

Types:

notes

**Dates:** 

Apr 16, 1822

Image 5 r04b02-12-000-0104 <u>Contents</u> <u>Index</u> <u>About</u>

Names:

Meigs, Josiah Pendleton, John Taylor

lor Receivers, Cahaba