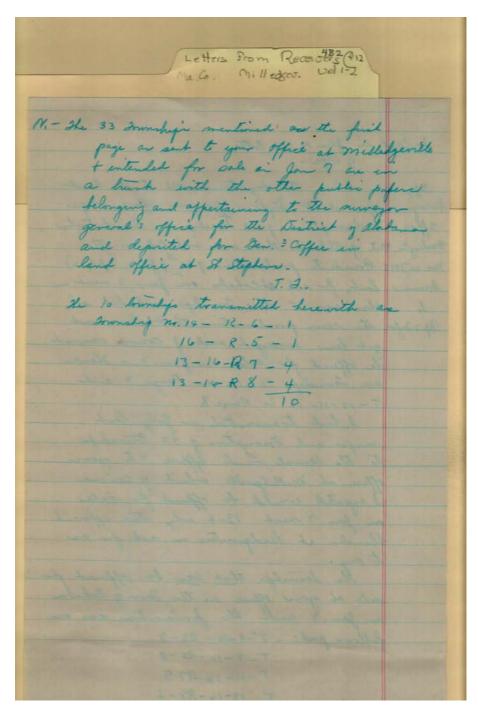

Types:

notes

**Dates:** 

Apr 16, 1822

Image 5 r04b02-12-000-0104 <u>Contents</u> <u>Index</u> <u>About</u>

Names:

Meigs, Josiah Pendleton, John Taylor

lor Receivers, Cahaba

Smith, Judge

**Types:** 

notes

**Dates:** 

1817-1821

Apr 10, 1807

Pope, Alexander

Registers &

Jul 08, 1817

Image 6 r04b02-12-000-0105 <u>Contents</u> <u>Index</u> <u>About</u>

Names:

Hayne, A. P., Colonel

Meigs,

Pope, Alexander

Taylor,

**Types:** 