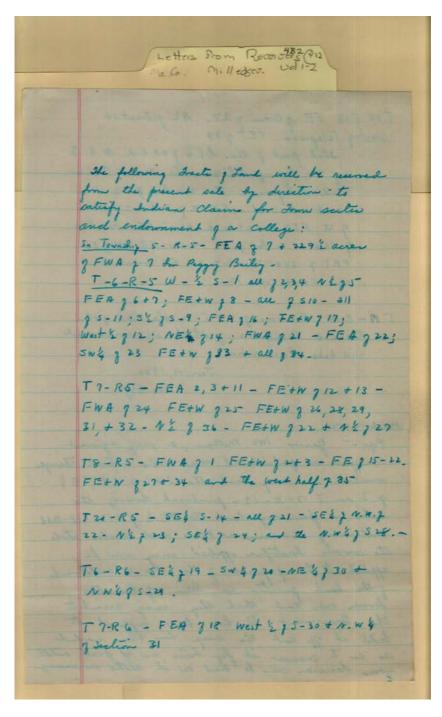

**Dates:** 

Oct 14, 1817

Taylor,

Image 8 r04b02-12-000-0107 <u>Contents Index About</u>

#### Names:

Meigs, Josiah Pope, Alexander

Types:

notes

**Dates:** 

Nov 22, 1818

Stone, Henry D. Stone, William D.

Taylor, Colonel