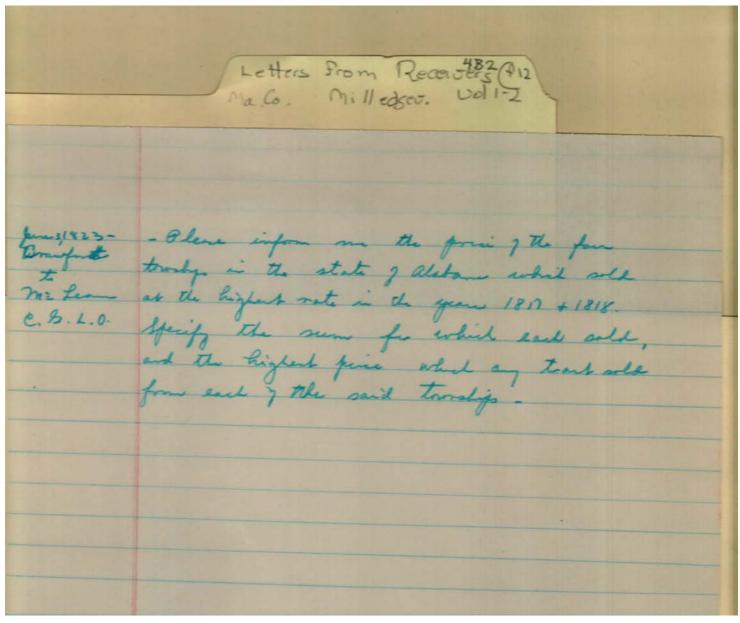

Smith, Judge

**Types:** 

notes

**Dates:** 

1817-1821

Apr 10, 1807

Pope, Alexander

Registers &

Jul 08, 1817

Image 6 r04b02-12-000-0105 <u>Contents</u> <u>Index</u> <u>About</u>

Names:

Hayne, A. P., Colonel

Meigs,

Pope, Alexander

Taylor,

**Types:** 