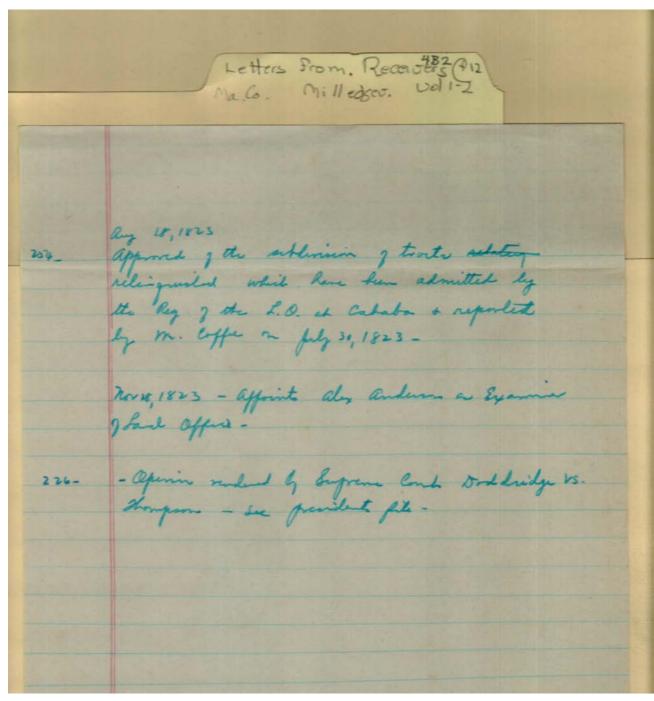

|

Names:

Aylett, W.

**Types:** 

notes

**Dates:** 

Jun 10, 1823

## Frances Cabaniss Roberts Collection: Series 4, Subseries B, Box 2, Folder 12 Letters of Registers and Receivers, Vol. 1 & 2 - copies

Image 83 r04b02-12-000-0182 <u>Contents</u> <u>Index</u> <u>About</u>



Names:

Anderson, Alexander Coffee, Dandridge, Thompson,

**Types:** 

notes

**Dates:** 

Nov 18, 1823

# Frances Cabaniss Roberts Collection: Series 4, Subseries B, Box 2, Folder 12 Letters of Registers and Receivers, Vol. 1 & 2 - copies <u>Contents</u> <u>Index</u> <u>About</u>

### **Table of Contents**

| <u>Image 1</u> (r04b02-12-000-0100)  | Image 23 (r04b02-12-000-0122)        | Image 45 (r04b02-12-000-0144)        | <u>Image 67</u> (r04b02-12-000-0166) |
|--------------------------------------|--------------------------------------|--------------------------------------|--------------------------------------|
| Image 2 (r04b02-12-000-0101)         | Image 24 (r04b02-12-000-0123)        | Image 46 (r04b02-12-000-0145)        | Image 68 (r04b02-12-000-0167)        |
| Image 3 (r04