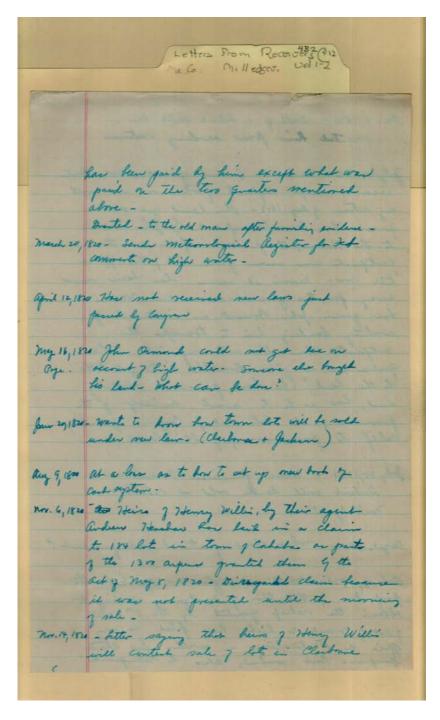

Types:

notes

**Dates:** 

Apr 16, 1822

Image 5 r04b02-12-000-0104 <u>Contents</u> <u>Index</u> <u>About</u>

Names:

Meigs, Josiah Pendleton, John Taylor

lor Receivers, Cahaba

Smith, Judge

**Types:** 

notes

**Dates:** 

1817-1821

Apr 10, 1807

Pope, Alexander

Registers &

Jul 08, 1817

Image 6 r04b02-12-000-0105 <u>Contents</u> <u>Index</u> <u>About</u>

Names:

Hayne, A. P., Colonel

Meigs,

Pope, Alexander

Taylor,

**Types:** 