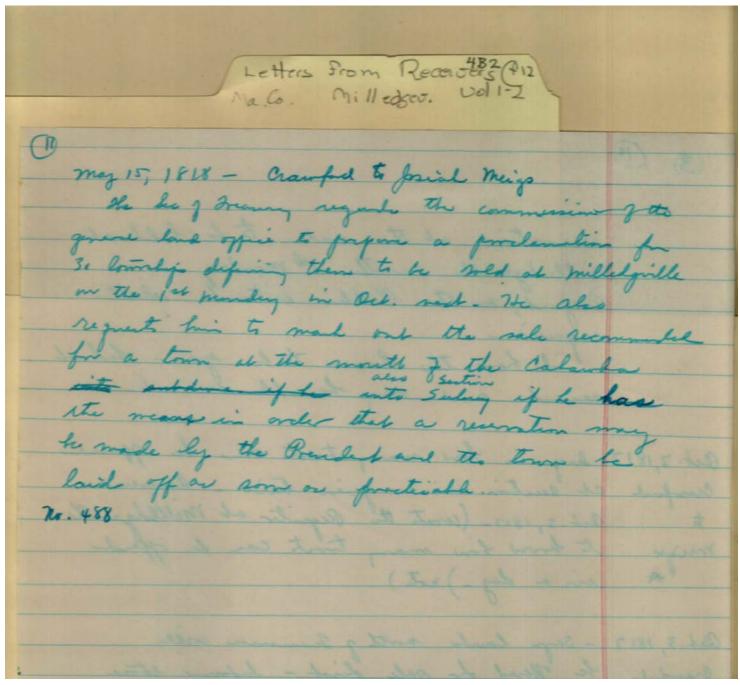

Smith, Judge

**Types:** 

notes

**Dates:** 

1817-1821

Apr 10, 1807

Pope, Alexander

Registers &

Jul 08, 1817

Image 6 r04b02-12-000-0105 <u>Contents</u> <u>Index</u> <u>About</u>

Names:

Hayne, A. P., Colonel

Meigs,

Pope, Alexander

Taylor,

**Types:** 