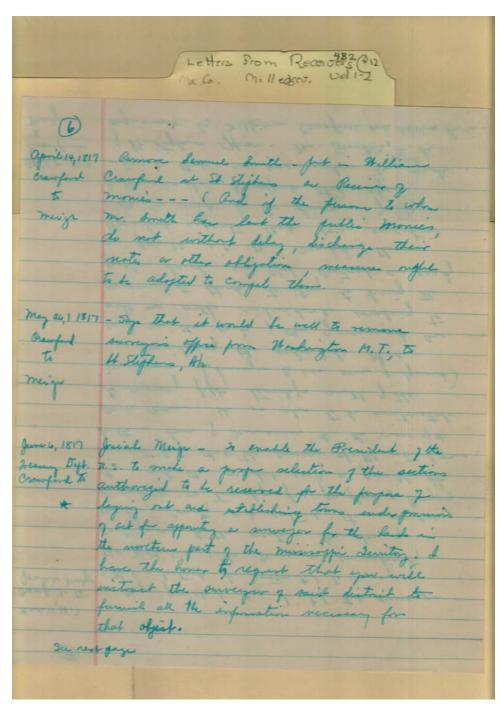

Smith, Judge

**Types:** 

notes

**Dates:** 

1817-1821

Apr 10, 1807

Pope, Alexander

Registers &

Jul 08, 1817

Image 6 r04b02-12-000-0105 <u>Contents</u> <u>Index</u> <u>About</u>

Names:

Hayne, A. P., Colonel

Meigs,

Pope, Alexander

Taylor,

**Types:** 