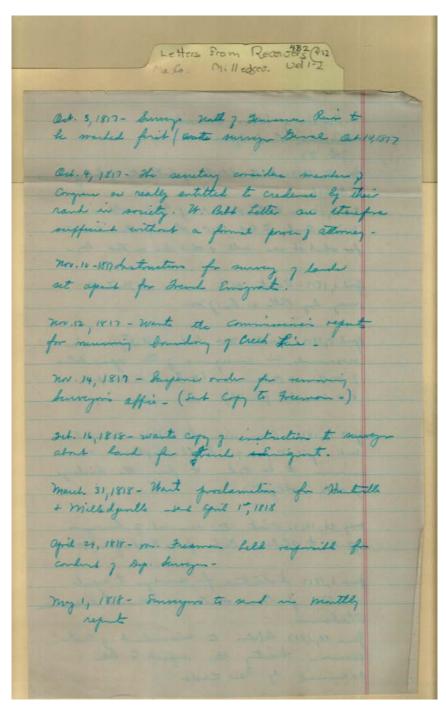

Jul 08, 1817

Image 6 r04b02-12-000-0105 <u>Contents</u> <u>Index</u> <u>About</u>

Names:

Hayne, A. P., Colonel

Meigs,

Pope, Alexander

Taylor,

**Types:** 

notes

**Dates:** 

Jul 15, 1817

Image 7 r04b02-12-000-0106 Contents Index About

Names:

Pope,

**Types:** 

notes