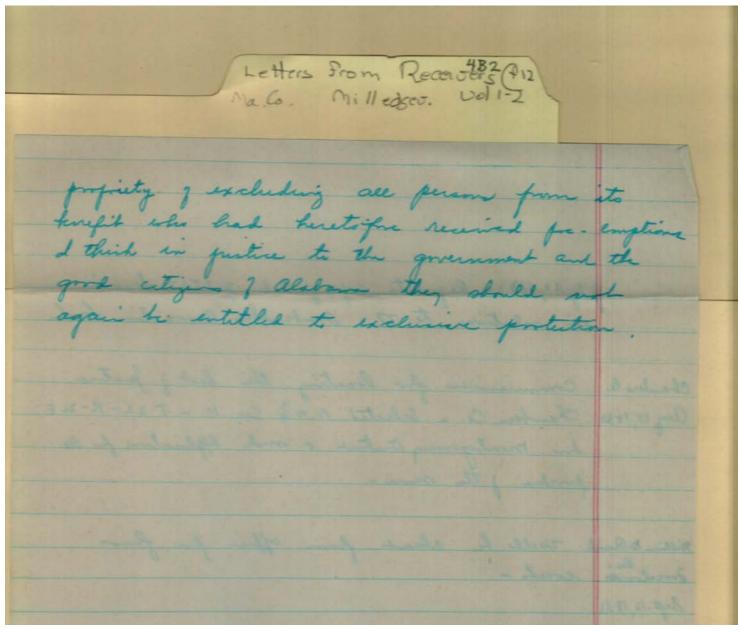

|
| <b>B</b> COAD-TO | THE RESERVE OF THE PARTY OF THE |

Names:

Curry, Jabez

Parrish, William G.

**Types:** 

notes

### Frances Cabaniss Roberts Collection: Series 4, Subseries B, Box 2, Folder 12 Letters of Registers and Receivers, Vol. 1 & 2 - copies

Image 76 r04b02-12-000-0175 <u>Contents</u> <u>Index</u> <u>About</u>



Types: notes

### Frances Cabaniss Roberts Collection: Series 4, Subseries B, Box 2, Folder 12 Letters of Registers and Receivers, Vol. 1 & 2 - copies

Image 77 r04b02-12-000-0176 Contents Index About

| 11.1        | Letters from Record \$3 (912)                                                                                                              |
|-------------|--------------------------------------------------------------------------------------------------------------------------------------------|
|             | Registry Letters Received<br>General Land Office<br>Vol- 83                                                                                |
| 488         | May 15, 1818 - Want a produmation for<br>sules & land at Mulledgeville, and seclections<br>of town scite at C