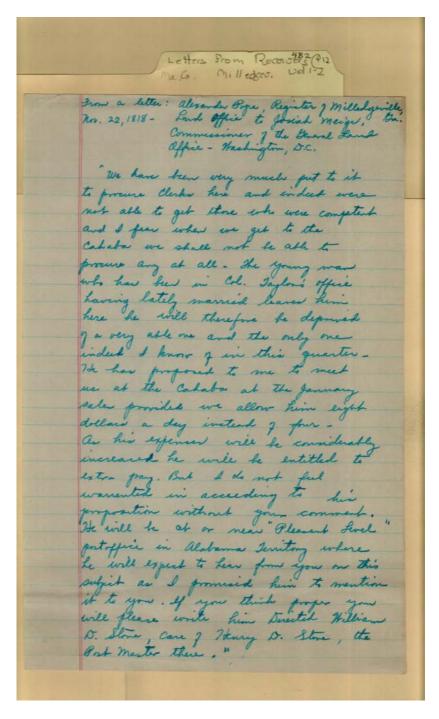

#### Names:

Meigs, Josiah Pope, Alexander

Types:

notes

**Dates:** 

Nov 22, 1818

Stone, Henry D. Stone, William D.

Taylor, Colonel