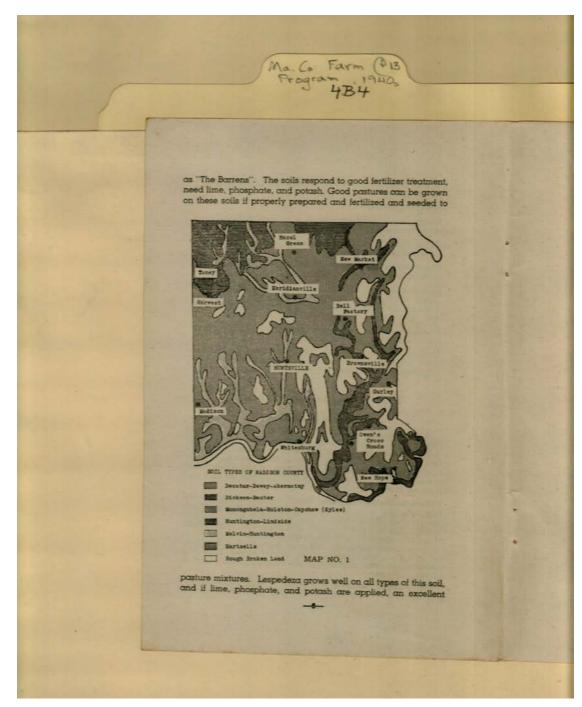

Names:

Crops Map

Soil Types

**Places:** 

Madison County, AL

**Types:** 

map

Image 8 r04b04-13-000-0082 <u>Contents</u> <u>Index</u> <u>About</u>

#### Names:

Soil Types

#### **Places:**

Madison County, AL

### **Types:**

Image 9 r04b04-13-000-0083 <u>Contents</u> <u>Index</u> <u>About</u>