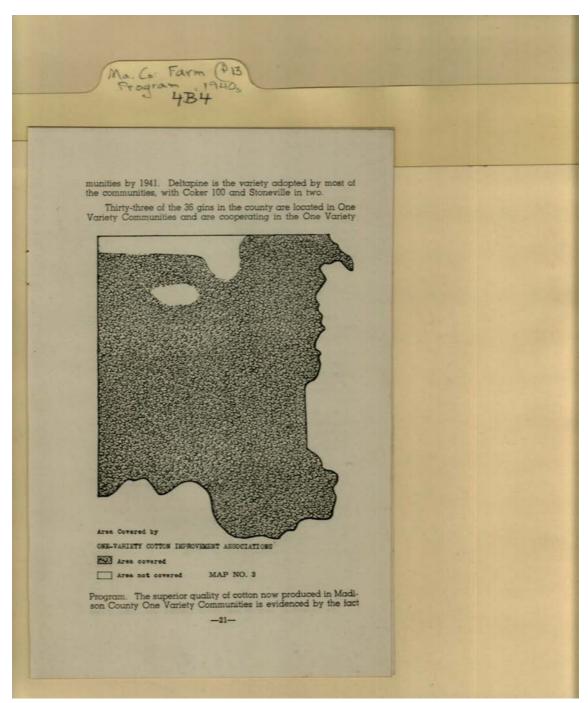

Names:

Crops Map

Soil Types

**Places:** 

Madison County, AL

**Types:** 

map

Image 8 r04b04-13-000-0082 <u>Contents</u> <u>Index</u> <u>About</u>