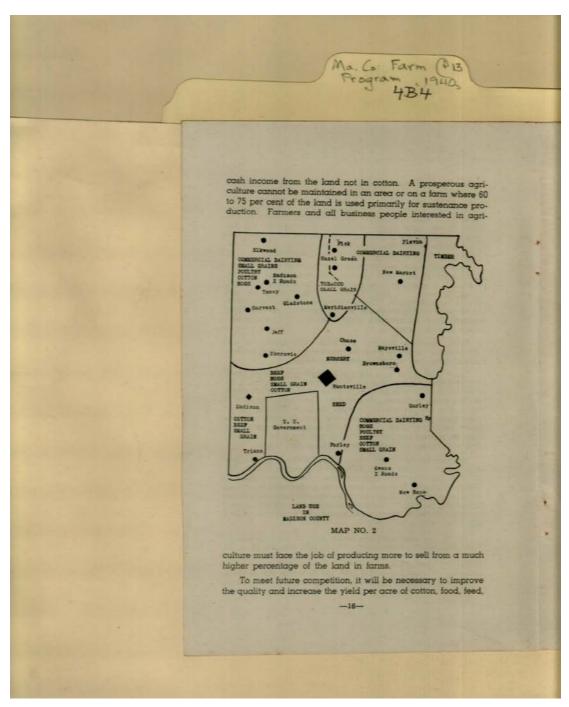

Names:

Crops Map

Soil Types

**Places:** 

Madison County, AL

**Types:** 

map

Image 8 r04b04-13-000-0082 <u>Contents</u> <u>Index</u> <u>About</u>