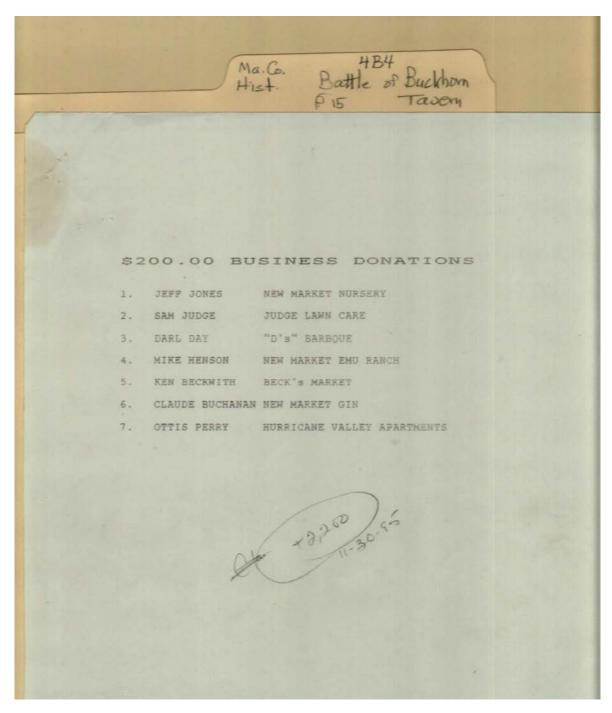

### Names:

Beckwith, Ken Buchanan, Claude Business Donations Day, Darl Henson, Mike Jones, Jeff Judge, Sam Perry, Ottis

## **Types:**

**Buckhorn Tavern Paper** - Madison County Communities

Image 9 r04b04-15-000-0152 <u>Contents</u> <u>Index</u> <u>About</u>