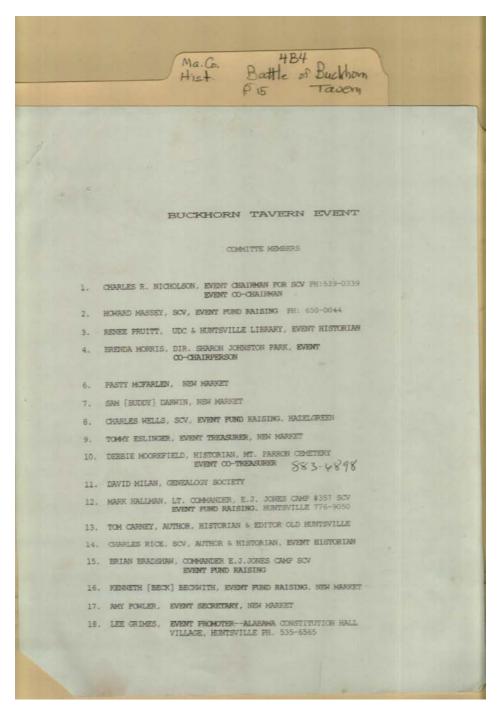

#### Names:

Beckwith, Kenneth (Beck) Bradshaw, Brian Buckhorn Tavern Event

## **Types:**

program

Carney, Tom Darwin, Sam (Buddy) Eslinger, Tommy Fowler, Amy Grimes, Lee Hallman, Mark Massey, Howard McFarlen, Pasty Milan, David Moorefield, Debbie Morris, Brenda Nicholson, Charles R. Pruitt, Renee Rice, Charles Wells, Charles