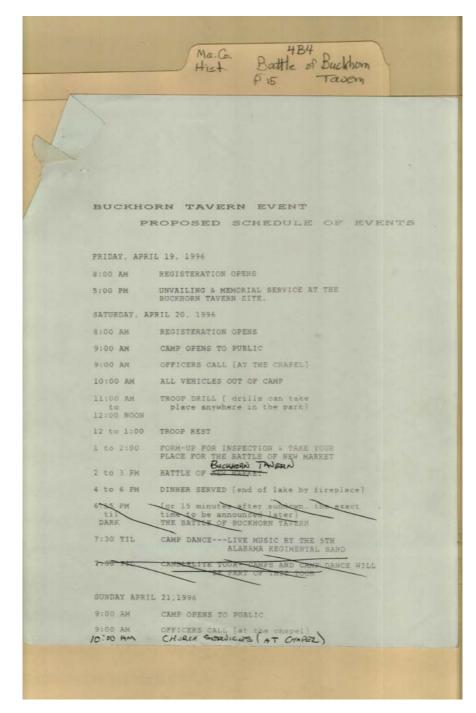

#### Names:

Battle at Buckhorn

Tavern

Cross, Ralph, Jr.

## **Places:**

New Market, AL

## **Types:**

program

#### **Dates:**

Apr 19, 1996

E. J. Jones Camp #357 Hughes, Harold

N. B. Forrest Camp #579

**Buckhorn Tavern Paper** - Madison County Communities

Image 3 r04b04-15-000-0146 Contents Index About

#### Names:

Beckwith, Kenneth (Beck) Bradshaw, Brian Buckhorn Tavern Event

## **Types:**

program

Carney, Tom Darwin, Sam (Buddy) Eslinger, Tommy Fowler, Amy Grimes, Lee Hallman, Mark Massey, Howard McFarlen, Pasty Milan, David Moorefield, Debbie Morris, Brenda Nicholson, Charles R. Pruitt, Renee Rice, Charles Wells, Charles

#### Names:

Buckhorn Tavern Event

**Types:** 

program

Shedule of Events

**Buckhorn Tavern Paper - Madison County Communities** 

Image 10 r04b04-15-000-0153 Contents Index About