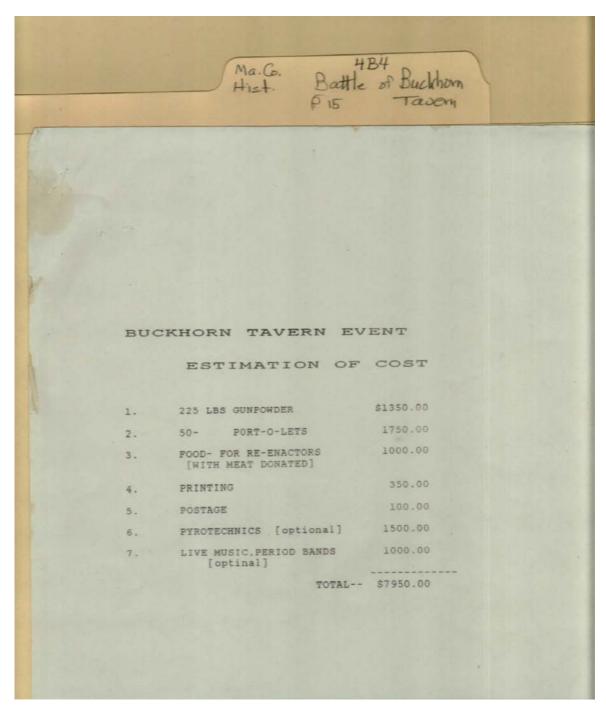

### Names:

Buckhorn Tavern Event

## **Types:**

**Buckhorn Tavern Paper - Madison County Communities** 

Image 7 r04b04-15-000-0150 <u>Contents</u> <u>Index</u> <u>About</u>