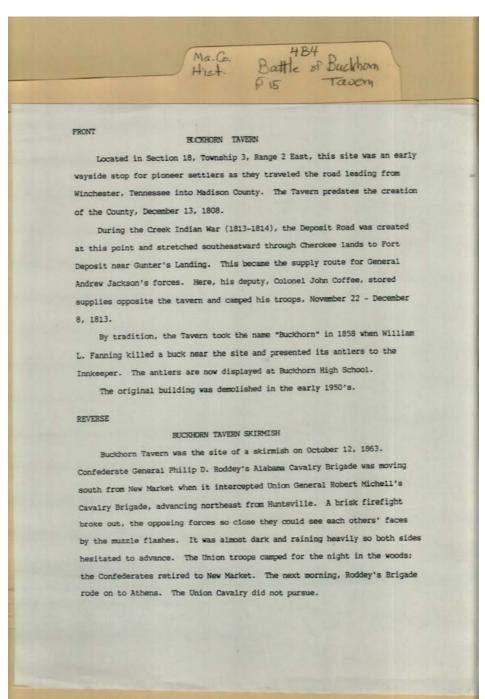

### Names:

**Buckhorn Tavern Buckhorn Tavern** Skirmish Coffee, John, Colonel

**Places:** 

Madison County, AL

**Types:** 

essay

**Dates:** 

Dec 13, 1808

Fanning, William L. Jackson, Andrew, General

Mitchell, Robert, General Roddey, Philip D., General

Oct 12, 1863

**Buckhorn Tavern Paper - Madison County Communities** 

Image 2 r04b04-15-000-0145 **Contents** <u>Index</u> **About** 