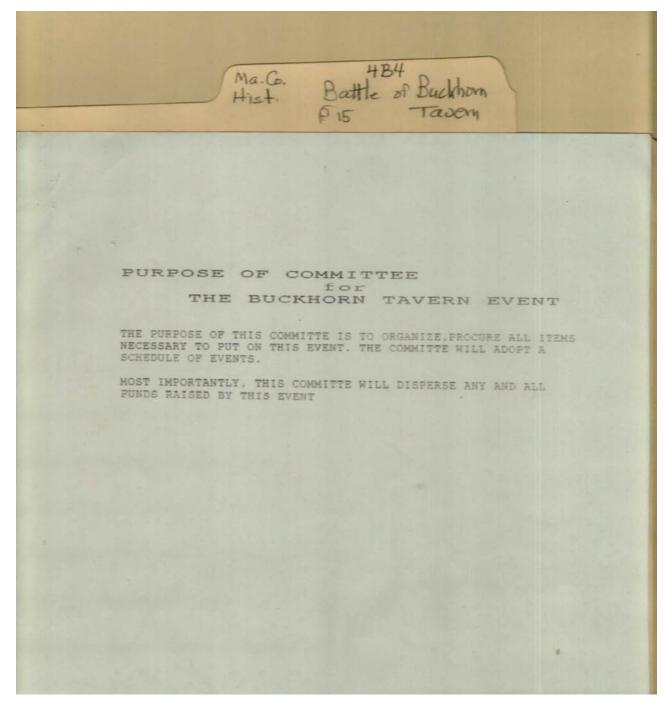

### Names:

Buckhorn Tavern Event

## **Types:**

**Buckhorn Tavern Paper - Madison County Communities** 

Image 5 r04b04-15-000-0148 <u>Contents</u> <u>Index</u> <u>About</u>