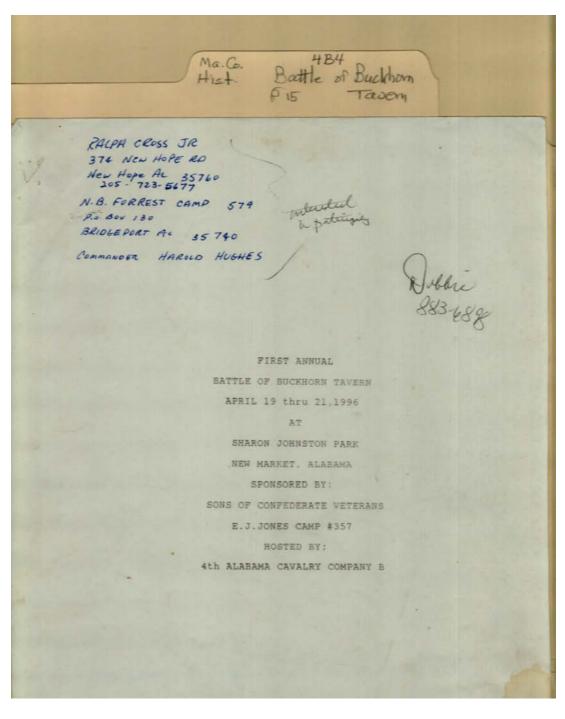

#### Names:

Battle at Buckhorn

Tavern

Cross, Ralph, Jr.

## **Places:**

New Market, AL

## **Types:**

program

#### **Dates:**

Apr 19, 1996

E. J. Jones Camp #357 Hughes, Harold

N. B. Forrest Camp #579

**Buckhorn Tavern Paper** - Madison County Communities

Image 3 r04b04-15-000-0146 Contents Index About