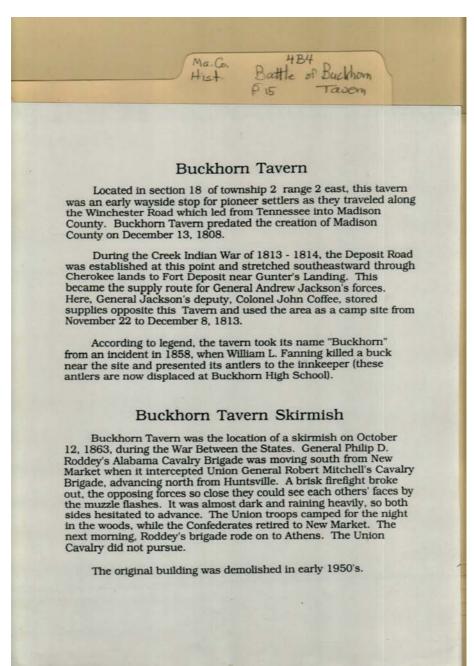

### Names:

**Buckhorn Tavern Buckhorn Tavern** Skirmish Coffee, John, Colonel

**Places:** 

Madison County, AL

**Types:** 

essay

**Dates:** 

Dec 13, 1808

Fanning, William L. Jackson, Andrew, General

Mitchell, Robert, General Roddey, Philip D., General

Oct 12, 1863

**Buckhorn Tavern Paper - Madison County Communities** 

Image 2 r04b04-15-000-0145 **Contents** <u>Index</u> **About** 

#### Names:

Buckhorn Tavern Coffee, John, Colonel Fanning, William L. Jackson, Andrew, General Mitchell, Robert, General Roddey, Philip D., General

## **Types:**

essay

Frances Cabaniss Roberts Collection: Series 4, Subseries B, Box 4, Folder 15

Buckhorn Tavern Paper - Madison County Communities

Contents Index About