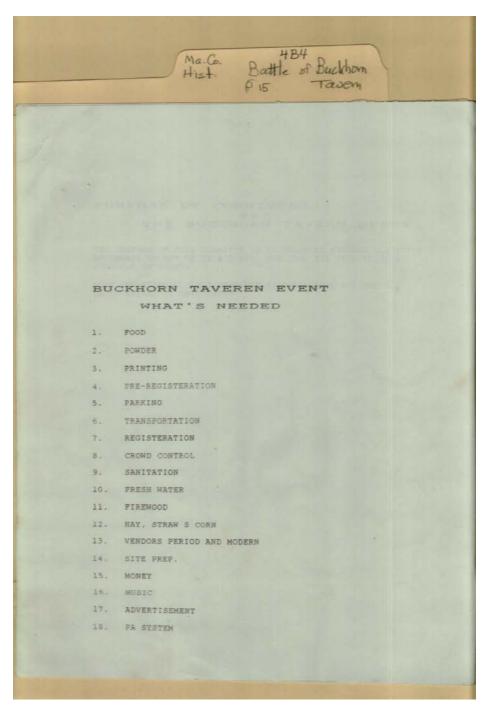

### Names:

Buckhorn Tavern Event

## **Types:**

**Buckhorn Tavern Paper - Madison County Communities** 

Image 5 r04b04-15-000-0148 <u>Contents</u> <u>Index</u> <u>About</u>