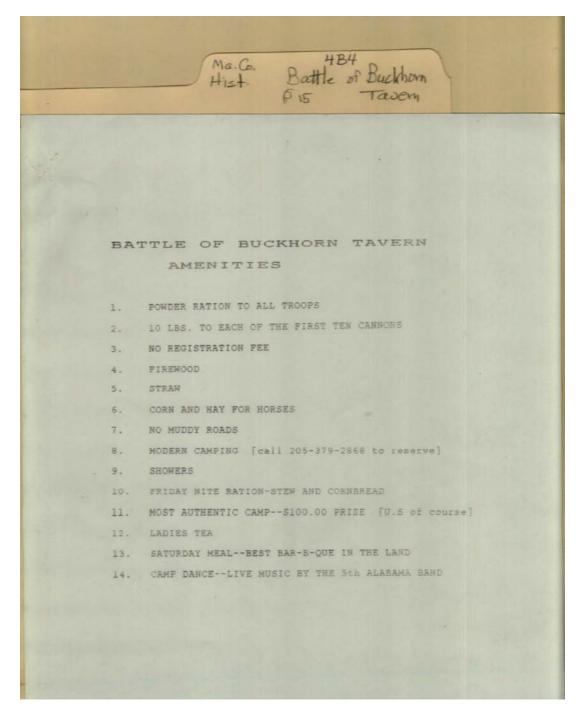

### Names:

Buckhorn Tavern Event

## **Types:**

**Buckhorn Tavern Paper - Madison County Communities** 

Image 6 r04b04-15-000-0149 <u>Contents</u> <u>Index</u> <u>About</u>