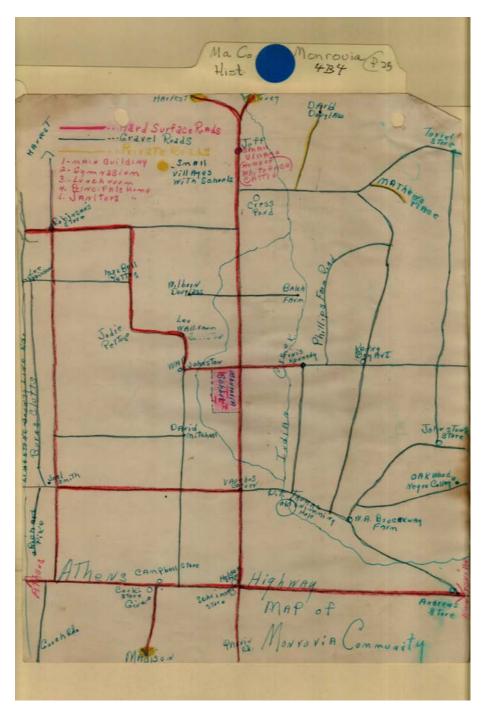

Johnston, Jennie Monrovia History Oakdale, Pettus, R. E. Pettus, S. W. Pettus, W. D., Dr. Pettus, W. E. Rep,

Image 2 r04b04-25-000-0002 <u>Contents</u> <u>Index</u> <u>About</u>

### Names:

Allen, Cl Balch, Je Blake Snake Harrows M

Cleveland, Jeff, Monrovia, Monrovia, Missouri Mt. Zion Church Pettus, R. E. Thompson,

#### Places:

Monrovia, AL

#### **Types:**

Frances Cabaniss Roberts Collection: Series 4, Subseries B, Box 4, Folder 25

Monrovia History, Survey, and Photos, 1952 -1960 - Madison County Communities

Image 3 r04b04-25-000-0003 Contents Index About