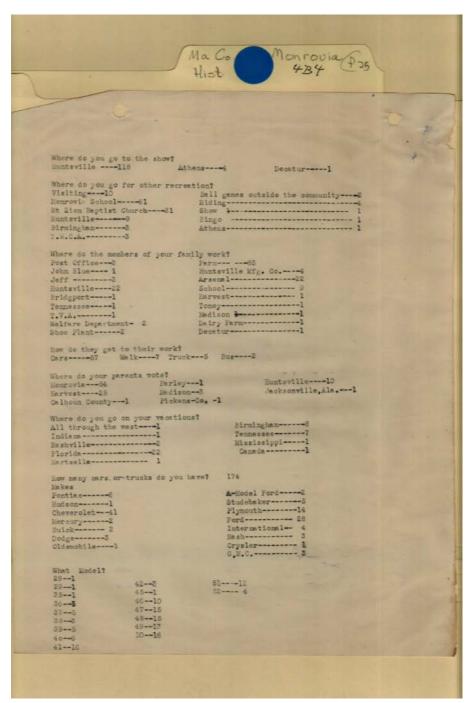

### Names:

Survey of White Families

#### **Places:**

Monrovia, AL

### **Types:**

Image 45 r04b04-25-000-0045 <u>Contents</u> <u>Index</u> <u>About</u>