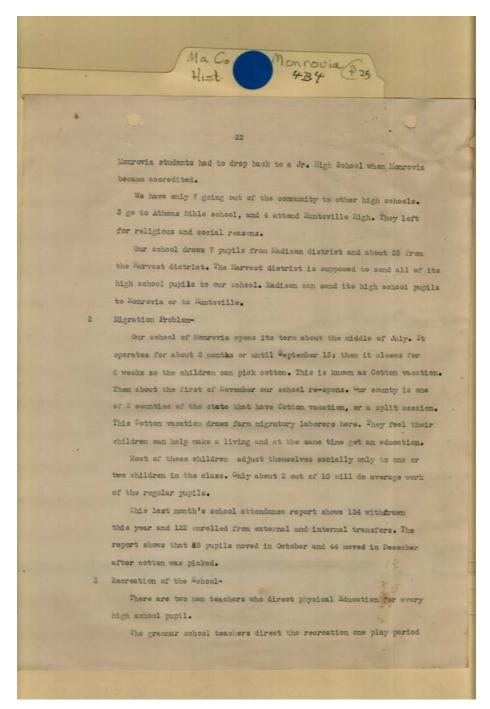

essay

Racial School Pattern

Image 40 r04b04-25-000-0040 <u>Contents</u> <u>Index</u> <u>About</u>

Names:

Douglass, Wilburn

Fults,

Lynch, Alton

Pettus,