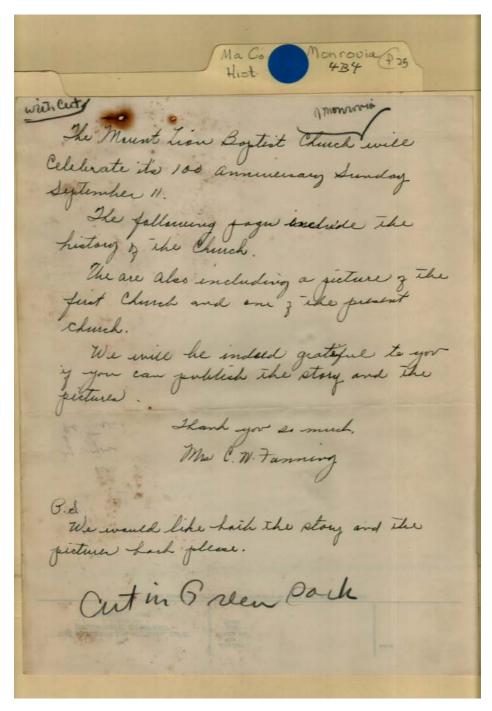

Image 48 r04b04-25-000-0048 <u>Contents</u> <u>Index</u> <u>About</u>

Names:

Fanning, C. W., Mrs.

Mount Zion Baptist Church

Places:

Monrovia, AL

**Types:** 

correspondence