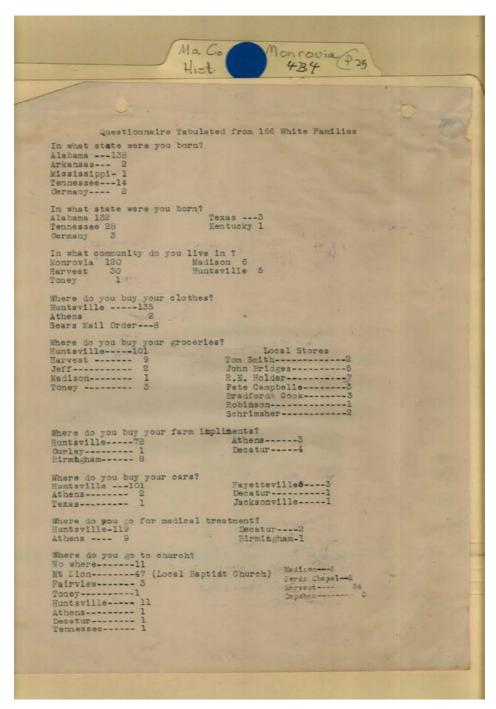

#### Names:

Survey of White Families

#### Places:

Monrovia, AL

### **Types:**

Image 44 r04b04-25-000-0044 <u>Contents</u> <u>Index</u> <u>About</u>