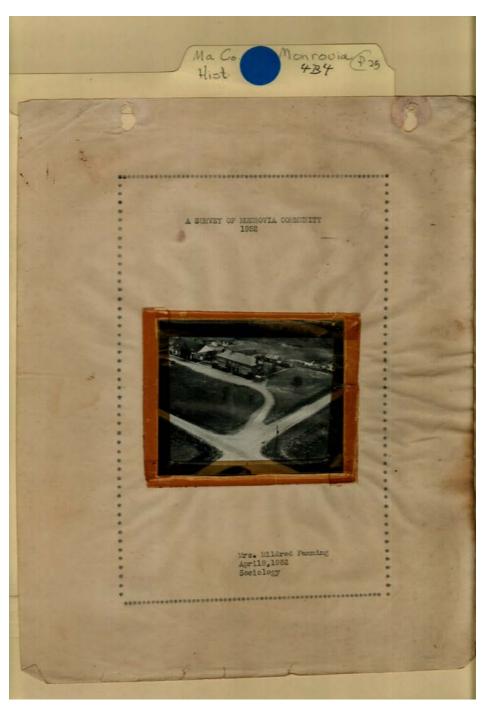

Names:

Thomas, D. T.

Places:

Monrovia, AL

Types: essay

Names:

Fanning, Mildred, Monrovia School Mrs. Monrovia Survey

**Places:** 

Monrovia, AL

**Types:** 

essay photo

**Dates:** 

1952 Apr 18, 1952

Image 5 r04b04-25-000-0005 <u>Contents</u> <u>Index</u> <u>About</u>

Places:

Monrovia, AL