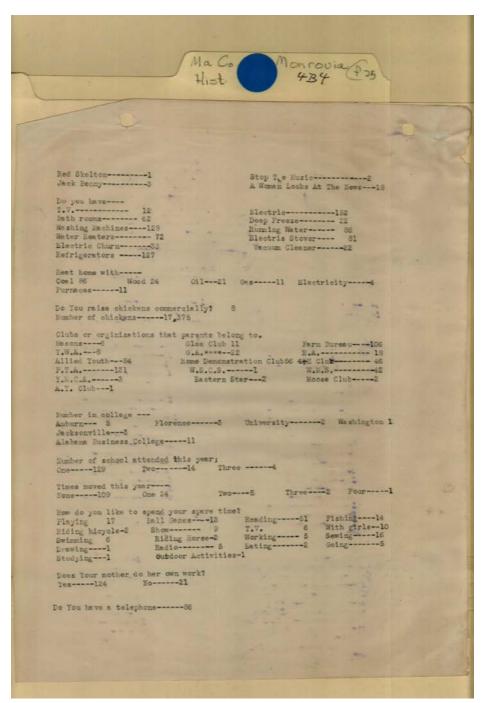

#### Names:

Survey of White Families

#### Places:

Monrovia, AL

### **Types:**

Image 46 r04b04-25-000-0046 <u>Contents</u> <u>Index</u> <u>About</u>

### Names:

Survey of White Families

#### **Places:**

Monrovia, AL

### **Types:**

Image 47 r04b04-25-000-0047 <u>Contents</u> <u>Index</u> <u>About</u>