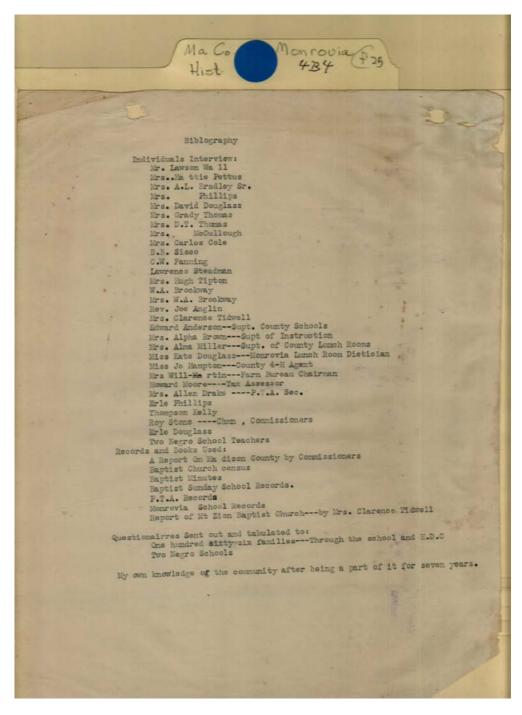

### Names:

Anderson, Edward Anglin, Joe Bradley, A. L., Sr., Mrs. Brockway, W. A. Brockway, W. A., Mrs. Brown, Alpha, Mrs.

#### Places:

Monrovia, AL

**Types:** 

Cole, Carlos, Mrs.
Douglass, David,
Mrs.
Douglass, Erle
Douglass, Kate, Miss
Drake, Allen, Mrs.
Fanning, C. W.
Hampton, Jo, Miss

Kelly, Thompson Martin, Will, Mrs. McCullough, Mrs. Miller, Alma, Mrs. Moore, Howard Pettus, Hattie, Mrs. Phillips, Erle Phillips, Mrs. Sisco, B. B. Steadman, Lawrence Stone, Roy Thomas, D. T., Mrs. Thomas, Grady, Mrs. Tidwell, Clarence Tipton, Hugh, Mrs. Wall, Lawson