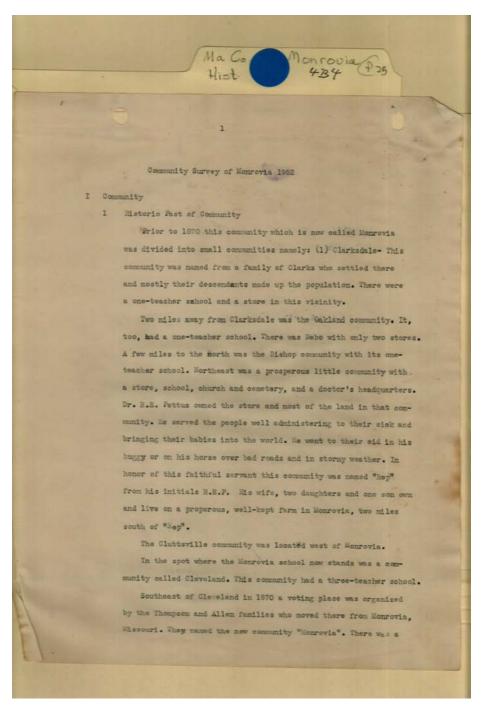

Names:

Thomas, D. T.

Places:

Monrovia, AL

Types: essay

Names:

Fanning, Mildred, Monrovia School Mrs. Monrovia Survey

**Places:** 

Monrovia, AL

**Types:** 

essay photo

**Dates:** 

1952 Apr 18, 1952

Image 5 r04b04-25-000-0005 <u>Contents</u> <u>Index</u> <u>About</u>

Places:

Monrovia, AL