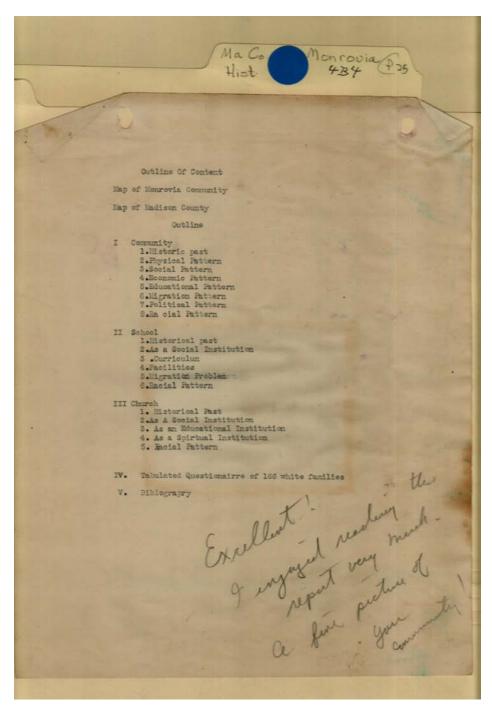

Image 1 r04b04-25-000-0001 <u>Contents</u> <u>Index</u> <u>About</u>

#### Names:

Clarksdale, Cleveland, Cluttsville,

Places:

Monrovia, AL

**Types:** 

essay

Dates:

1960

Johnston, Jennie Monrovia History Oakdale, Pettus, R. E. Pettus, S. W. Pettus, W. D., Dr. Pettus, W. E. Rep,

Image 2 r04b04-25-000-0002 <u>Contents</u> <u>Index</u> <u>About</u>