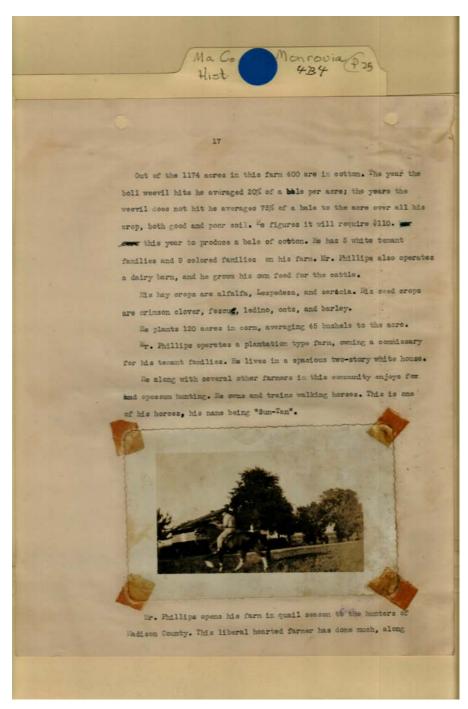

Names:

Phillips, Erle

Walking Horses

**Places:** 

Monrovia, AL

**Types:** 

essay

Image 30 r04b04-25-000-0030 <u>Contents</u> <u>Index</u> <u>About</u>