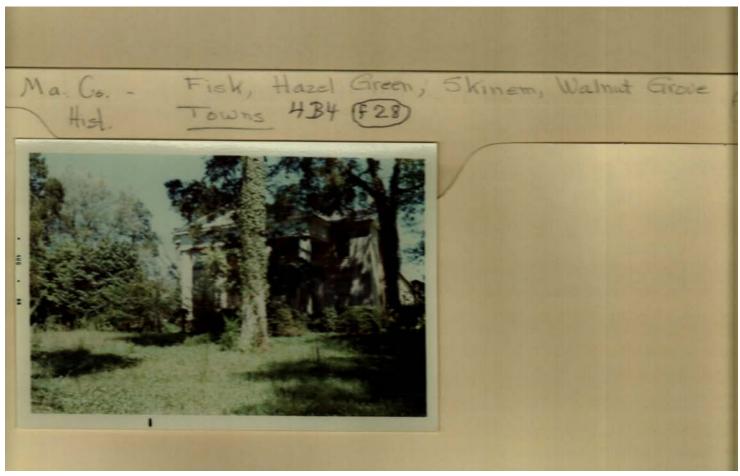

#### **Dates:**

Nov 23, 1962

Image 2 r04b04-28-000-0087 <u>Contents</u> <u>Index</u> <u>About</u>

Types: photo

Image 3 r04b04-28-000-0088 <u>Contents</u> <u>Index</u> <u>About</u>

Types: photo

Frances Cabaniss Roberts Collection: Series 4, Subseries B, Box 4, Folder 28
Walnut Grove, Hazel Green, Skinem, Fisk Towns Photos - Madison County Communities
Image 4 r04b04-28-000-0089 Contents Index About