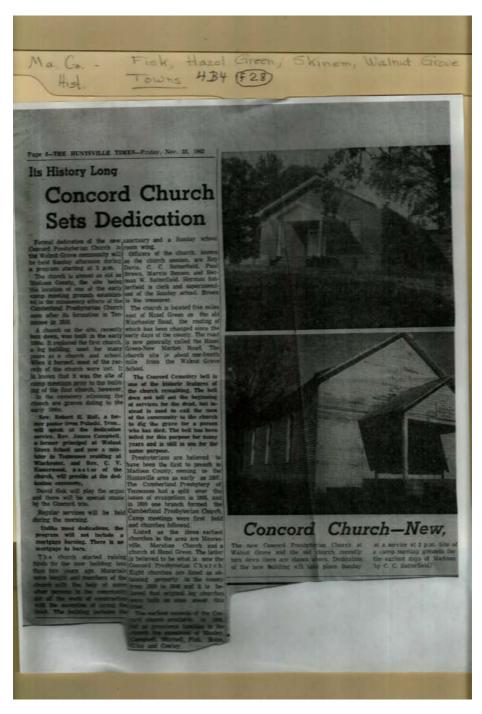

#### Types:

newspaper

Concord Church
Dedication
Concord Presbyterian
Church
Cowley,
Davis, Roy

Easterwood, C. V., Rev. Fisk, Giles, Hall, Robert H., Rev. Manley, Mitchell, Satterfield, C. C. Satterfield, Herman W. Sisk, David

#### **Dates:**

Nov 23, 1962

Image 2 r04b04-28-000-0087 <u>Contents</u> <u>Index</u> <u>About</u>

Types: photo

Image 3 r04b04-28-000-0088 <u>Contents</u> <u>Index</u> <u>About</u>

Types: photo

Frances Cabaniss Roberts Collection: Series 4, Subseries B, Box 4, Folder 28
Walnut Grove, Hazel Green, Skinem, Fisk Towns Photos - Madison County Communities
Image 4 r04b04-28-000-0089 Contents Index About