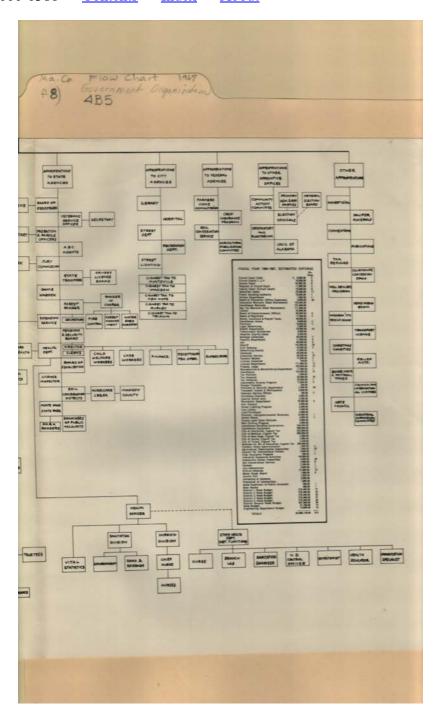

## Names:

Elected and Appointed Offices

# Places:

Madison County, AL

# Types:

chart

Estimated Expenses

Frances Cabaniss Roberts Collection:Madison County Flow Chart, 1967ContentsIndexAbout