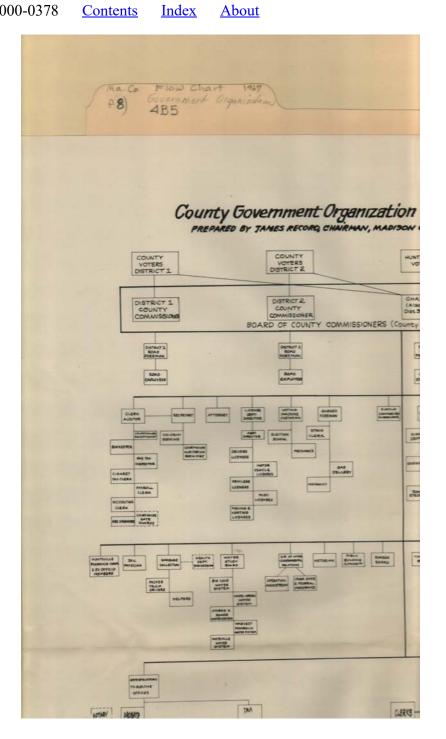

Frances Cabaniss Roberts Collection: Series 4, Subseries B, Box 5, Folder 8Madison County Flow Chart, 1967Image 1r04b05-08-000-0378ContentsIndexAbout

#### Names:

County Government Organization

#### **Places:**

Madison County, AL

## **Types:**

chart