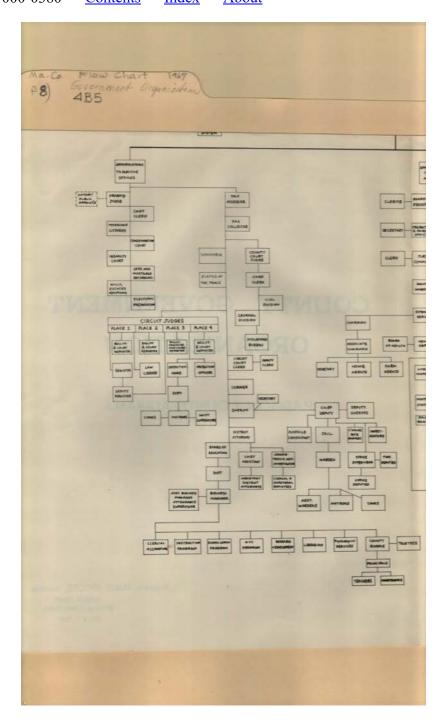

# Frances Cabaniss Roberts Collection: Series 4, Subseries B, Box 5, Folder 8Madison County Flow Chart, 1967Image 3r04b05-08-000-0380ContentsIndexAbout

## Names:

Elected and Appointed Offices

# **Places:**

Madison County, AL

# Types:

chart

Frances Cabaniss Roberts Collection: Series 4, Subseries B, Box 5, Folder 8Madison County Flow Chart, 1967Image 4r04b05-08-000-0381ContentsIndexAbout