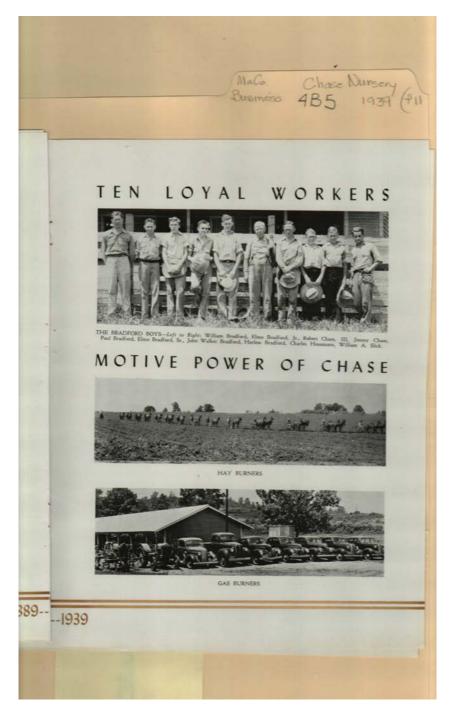

#### Names:

Bradford, Elmo, Jr. Bradford, Elmo, Sr. Bradford, Harless

Places:

Chase, AL

**Types:** 

photo

Bradford, John Walker Bradford, Paul Bradford, William Chase, Jimmy Chase, Robert, III Gas Burners Hay Burners Housmans, Charles Slick, William A.