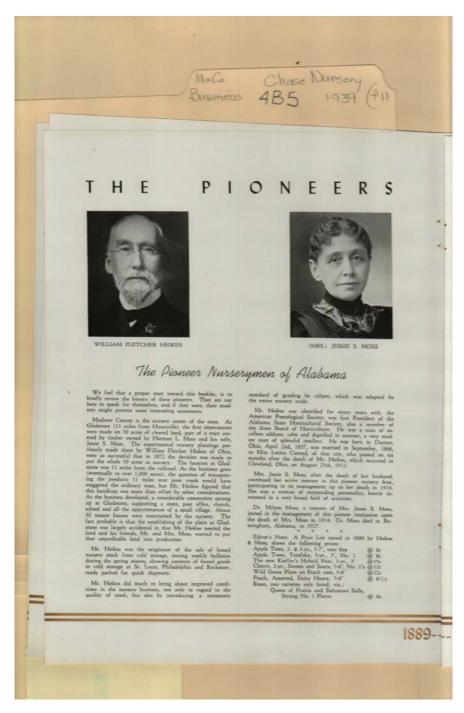

#### Names:

Conrad, Letitia, Miss Heikes, William Fletcher

Places:

Chase, AL

**Types:** 

booklet

Moss, Herman L. Moss, Jessie S., Mrs. Moss, Milton, Dr. Pioneer Nurserymen of Alabama

Image 8 r04b05-11-000-0430 <u>Contents</u> <u>Index</u> <u>About</u>