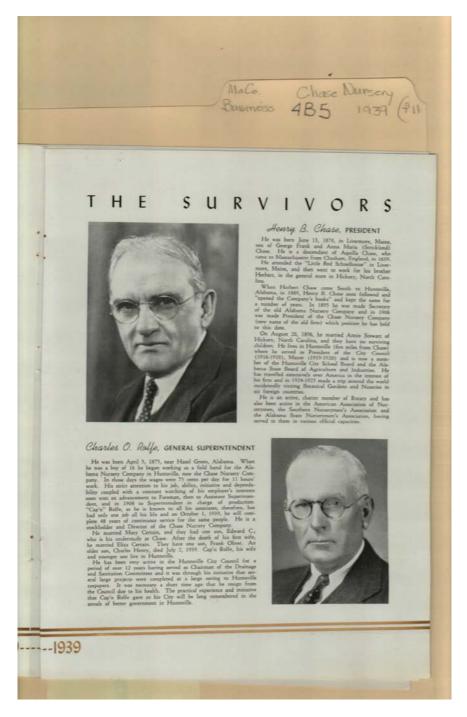

#### Names:

Alabama Nursery Co. Chase, Charles F. Chase, Edwin M, Dr.

Chase, Helen

Places:

Chase, AL

**Types:** 

booklet photo

Chase, Henry B. Chase, Herbert S. Chase, Lewis Chase, Robert C.

Fraser Nursery Fraser, John, Sr. Hiekes, W. F. Lowell, Blanche Morey, Fanny Moss, Herman L. Pitkin, William, Jr. Pitkin, William, Sr.

Image 10 r04b05-11-000-0432 <u>Contents</u> <u>Index</u> <u>About</u>