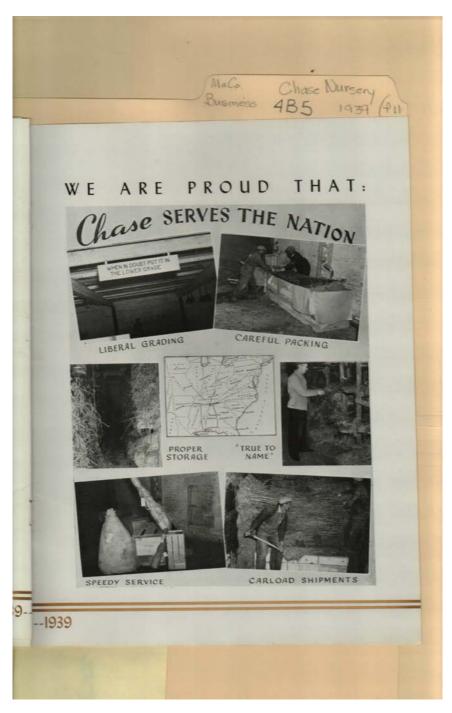

# 

Names:

Nursery Scene

**Places:** 

Chase, AL

**Types:** 

Image 13 r04b05-11-000-0435 <u>Contents</u> <u>Index</u> <u>About</u>