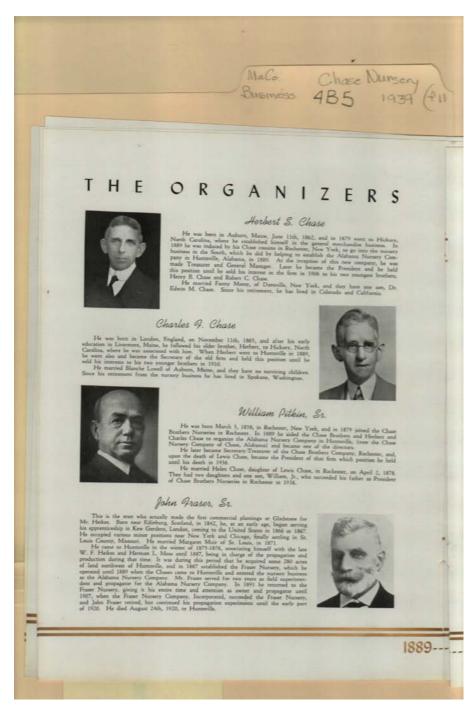

#### Names:

Bowman, Brown Brothers Nursery Brown, Charles Charlton Nursery Company Chase Brothers Nursery

Places:

Chase, AL

**Types:** 

Chase, Aquilla Chase, Charles F. Chase, Ethan Chase, Ethan Allen Chase, Eunice Westcott Chase, Henry Chase, Herbert S. Chase, Lewis Chase, Nathaniel Chase, Robert Heikes, LeClare, James F. May, Louie Osborn, E. S. Pitkin, William Scone & Wellington Stone, George Stuart, C. W. & Co. booklet photo