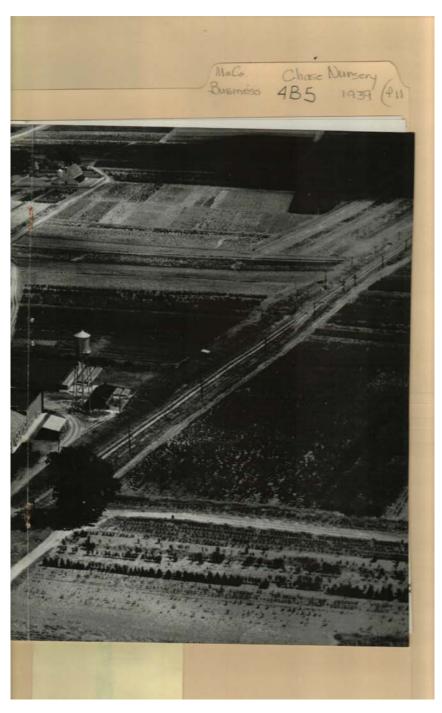

# 

Names:

Nursery Scene

**Places:** 

Chase, AL

**Types:** 

Image 13 r04b05-11-000-0435 <u>Contents</u> <u>Index</u> <u>About</u>