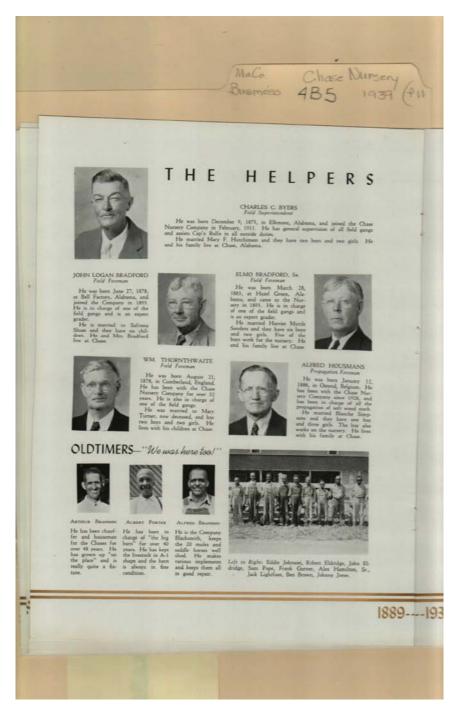

#### Names:

Bradford, Elmo, Sr. Bradford, John Logan Brandon, Alfred Brandon, Arthur Brown, Ben Byers, Charles C. Eldridge, John

Places:

Chase, AL

**Types:** 

booklet

Eldridge, Robert Garner, Frank Hamilton, Alex, Sr. Housmans, Alfred Hutchinson, Mary F. Johnson, Eddie Jones, Johnny Lightfoot, Jack Pope, Sam Porter, Albert Sanders, Harriet Myrtle Simpsons, Blanche Sloan, Safrona Thornthwaite, William Turner, Mary