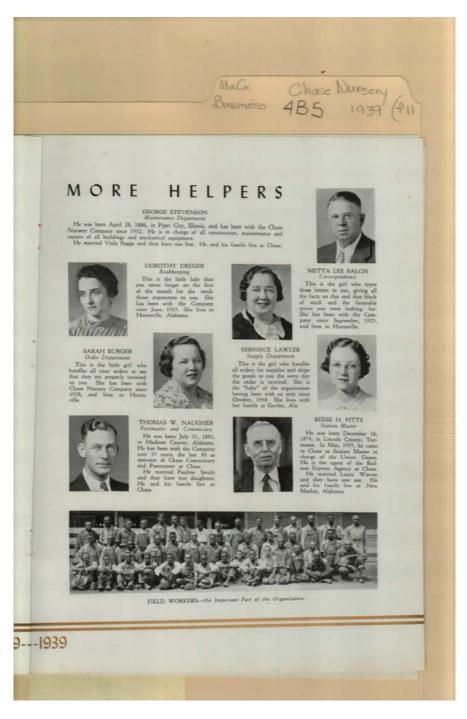

#### Names:

Balch, Metta Lee Burger, Sarah

Places:

Chase, AL

**Types:** 

photo

Dreger, Dorothy Field Workers Lawler, Berniece Naugher, Thomas W. Pitts, Reese H. Stevenson, George

Image 15 r04b05-11-000-0437 <u>Contents</u> <u>Index</u> <u>About</u>